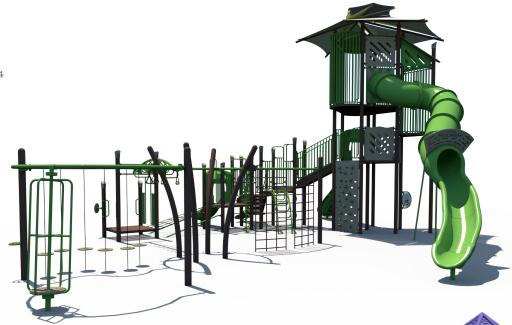

# Swing Into Summer Save Up To 50% Off Select Playground Equipment

0

rior Jos \$194,593 \$259,457

FXT-GEN-512-0010 Ages: 5-12 Years Capacity: 88 Use Zone: 51'