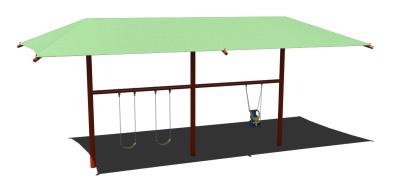

#### **\$75,192** \$100,256 FX5-MAR-212-0545 Ages: 2-12 Years Capacity: 120-125 Use Zone: 44' x 40

**\$39,923** <del>\$79,845</del> PS5-73442 Ages: 5-12 Years Capacity: 60 Use Zone: 29' x 33'

Want this without shade? PS5-73442-1 \$33,272