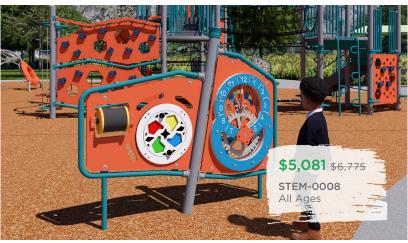

#### **\$10,516** <del>\$14,021</del>

**TTL-0002XX** Ages: 6-23 Months Capacity: 17 Use Zone: 17' 5'' x 14'

Want this with shade? TTL-0022XX \$13,730

Extend Play Value & Spark Curiosity with Freestanding STEM Equipment