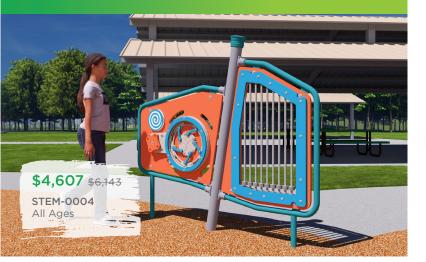

#### **\$10,516** <del>\$14,021</del>

**TTL-0002XX** Ages: 6-23 Months Capacity: 17 Use Zone: 17' 5'' x 14'

Want this with shade? TTL-0022XX \$13,730

Extend Play Value & Spark Curiosity with Freestanding STEM Equipment