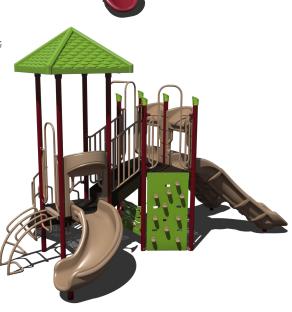

es: 5-12 Years Capacity: 62 Use Zone: 41' x 29'

#### **\$39,888** <del>\$79,775</del>

PS5-73439 Ages: 5-12 Years Capacity: 70 Use Zone: 33' x 38'

#### **\$17,798** <del>\$35,595</del>

PS3-33557 Ages: 5-12 Years Capacity: 47 Use Zone: 31' x 29'



#### **\$28,009 \$56,017**

# PS3-73386 Ages: 5-12 Years Capacity: 49 Use Zone: 33' x 37

## \$29,289 **\$58,577**

PS3-72174 Ages: 5-12 Years Capacity: 47 Use Zone: 32' x 32'

Want this without shade? PS3-72174-1

\$24,873

#### **\$29,418 \$58,836**

PS3-71301 Ages: 5-12 Years Capacity: 49 Use Zone: 35' x 31'

#### Want this without shade?

PS3-71301-1 \$24,066



#### **\$29,371 \$**58,742

PS3-31861 Ages: 2-12 Years Capacity: 58 Use Zone: 37' x 31'

#### **\$19,277 \$**38,553

PS3-70599 Ages: 2–12 Years Capacity: 38 Use Zone: 32' x 26'









#### \$35,610 **\$71,220**

**PS3-73451** Ages: 2–5 Years Capacity: 45 Use Zone: 37' x 27'

#### Want this without shade? PS3-73451-1

\$25,225



TTL-0023XX Ages: 6-23 Months Capacity: 24 Use Zone: 17' x 19'

Want this without shade? TTL-0003XX

\$15,016

#### **\$10,516** <del>\$14,021</del>

**TTL-0002XX** Ages: 6-23 Months Capacity: 17 Use Zone: 17' 5'' x 14'

Want this with shade? TTL-0022XX \$13,730



Extend Play Value & Spark Curiosity with Freestanding STEM Equipment









#### **\$39,857 \$**44,286

**Ascend Mosura | RC-8150SR** Ages: 5-12 Years Capacity: 40 Use Zone: 34' 11" x 33' 10"





2-Bay Single Post Swing Frame\* TFR0623XX Ages: All Ages Use Zone: 36' x 32'



\$11,595 \$14,494 2-Bay Single Post Swing Frame with Shade\* RSW3516G Ages: All Ages Use Zone: 36' x 32