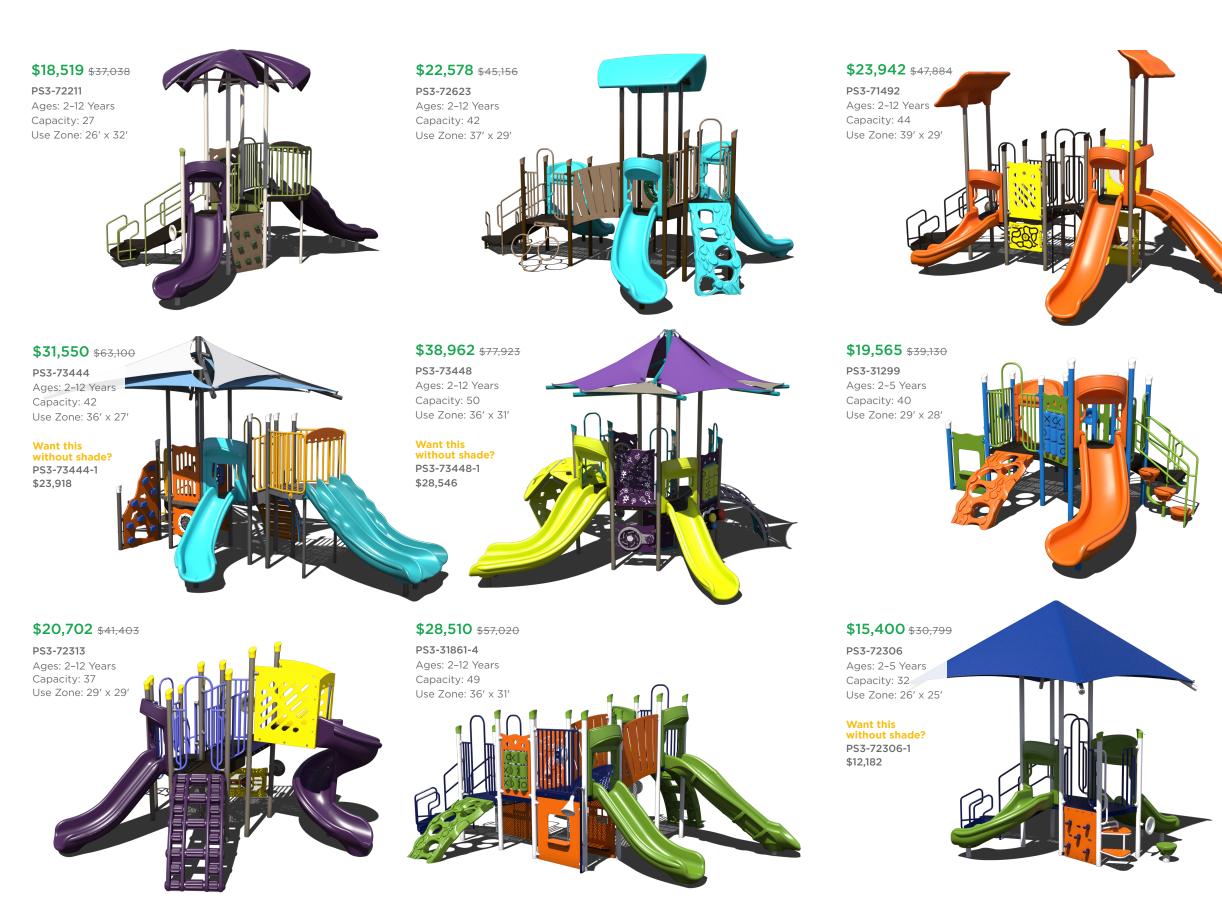

#### **\$75,192** \$100,256 FX5-MAR-212-0545 Ages: 2-12 Years Capacity: 120-125 Use Zone: 44' x 40

**\$39,923** <del>\$79,845</del> PS5-73442 Ages: 5-12 Years Capacity: 60 Use Zone: 29' x 33'

Want this without shade? PS5-73442-1 \$33,272

**\$41,574** \$59,391 FXT-GEN-512-0025 Ages: 5-12 Years Capacity: 60-65 Use Zone: 37' x 30'

### **\$39,350** <del>\$78,700</del>

PS5-73438 Ages: 5-12 Years Capacity: 64 Use Zone: 36' x 34

#### **\$19,157 \$38,313**

PS3-72003 Ages: 5-12 Years Capacity: 44 Use Zone: 25' x 37'

#### **\$25,152 \$50,303**

PA5-73482 Ages: 5-12 Years Capacity: 54 Use Zone: 43' x 39'

#### **\$23,851 \$**47,701

PS3-72321 Ages: 5-12 Years Capacity: 62 Use Zone: 41' x 29'

#### **\$39,888** <del>\$79,775</del>

PS5-73439 Ages: 5-12 Years Capacity: 70 Use Zone: 33' x 38'

#### **\$17,798** <del>\$35,595</del>

PS3-33557 Ages: 5-12 Years Capacity: 47 Use Zone: 31' x 29'

#### **\$28,009 \$56,017**

# PS3-73386 Ages: 5-12 Years Capacity: 49 Use Zone: 33' x 37

## \$29,289 **\$58,577**

PS3-72174 Ages: 5-12 Years Capacity: 47 Use Zone: 32' x 32'

Want this without shade? PS3-72174-1

\$24,873

#### **\$29,418 \$58,836**

PS3-71301 Ages: 5-12 Years Capacity: 49 Use Zone: 35' x 31'

#### Want this without shade?

PS3-71301-1 \$24,066

#### **\$29,371 \$**58,742

PS3-31861 Ages: 2-12 Years Capacity: 58 Use Zone: 37' x 31'

#### **\$19,277 \$**38,553

PS3-70599 Ages: 2–12 Years Capacity: 38 Use Zone: 32' x 26'