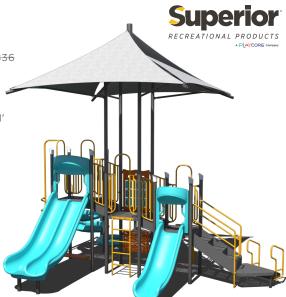

# Swing Into Summer Save Up To 50% Off Select Playground Equipment

0

rior Jos \$194,593 \$259,457

FXT-GEN-512-0010 Ages: 5-12 Years Capacity: 88 Use Zone: 51'