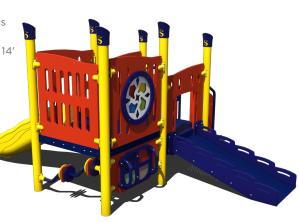

32' x 32'

Want this without shade? PS3-72174-1

\$24,873

#### **\$29,418 \$58,836**

PS3-71301 Ages: 5-12 Years Capacity: 49 Use Zone: 35' x 31'

#### Want this without shade?

PS3-71301-1 \$24,066



#### **\$29,371 \$**58,742

PS3-31861 Ages: 2-12 Years Capacity: 58 Use Zone: 37' x 31'

#### **\$19,277 \$**38,553

PS3-70599 Ages: 2–12 Years Capacity: 38 Use Zone: 32' x 26'









#### \$35,610 **\$71,220**

**PS3-73451** Ages: 2–5 Years Capacity: 45 Use Zone: 37' x 27'

#### Want this without shade? PS3-73451-1

\$25,225



TTL-0023XX Ages: 6-23 Months Capacity: 24 Use Zone: 17' x 19'

Want this without shade? TTL-0003XX

\$15,016

#### **\$10,516** <del>\$14,021</del>

**TTL-0002XX** Ages: 6-23 Months Capacity: 17 Use Zone: 17' 5'' x 14'

Want this with shade? TTL-0022XX \$13,730



Extend Play Value & Spark Curiosity with Freestanding STEM Equipment









#### **\$39,857 \$**44,286

**Ascend Mosura | RC-8150SR** Ages: 5-12 Years Capacity: 40 Use Zone: 34' 11" x 33' 10"





2-Bay Single Post Swing Frame\* TFR0623XX Ages: All Ages Use Zone: 36' x 32'



\$11,595 \$14,494 2-Bay Single Post Swing Frame with Shade\* RSW3516G Ages: All Ages Use Zone: 36' x 32'