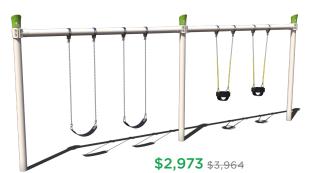

#### **\$39,857 \$**44,286

**Ascend Mosura | RC-8150SR** Ages: 5-12 Years Capacity: 40 Use Zone: 34' 11" x 33' 10"

2-Bay Single Post Swing Frame\* TFR0623XX Ages: All Ages Use Zone: 36' x 32'

\$11,595 \$14,494 2-Bay Single Post Swing Frame with Shade\* RSW3516G Ages: All Ages Use Zone: 36' x 32'