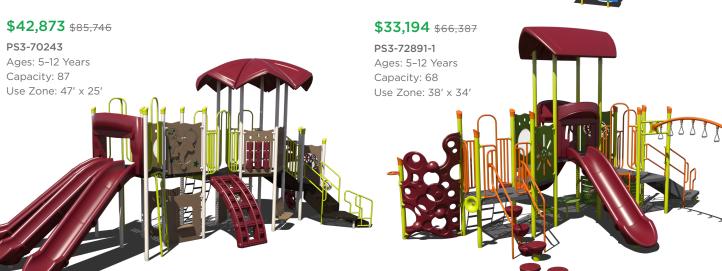

#### **\$25,152 \$50,303**

PA5-73482 Ages: 5-12 Years Capacity: 54 Use Zone: 43' x 39'

#### **\$23,851 \$**47,701

PS3-72321 Ages: 5-12 Years Capacity: 62 Use Zone: 41' x 29'