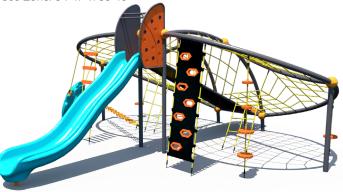

#### **\$39,857 \$**44,286

**Ascend Mosura | RC-8150SR** Ages: 5-12 Years Capacity: 40 Use Zone: 34' 11" x 33' 10"

2-Bay Single Post Swing Frame\* TFR0623XX Ages: All Ages Use Zone: 36' x 32'

\$11,595 \$14,494 2-Bay Single Post Swing Frame with Shade\* RSW3516G Ages: All Ages Use Zone: 36' x 32'