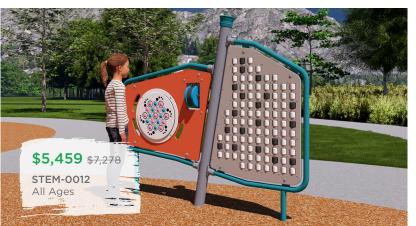

#### **\$10,516** <del>\$14,021</del>

**TTL-0002XX** Ages: 6-23 Months Capacity: 17 Use Zone: 17' 5'' x 14'

Want this with shade? TTL-0022XX \$13,730

Extend Play Value & Spark Curiosity with Freestanding STEM Equipment