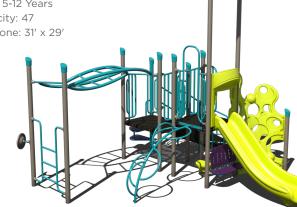

#### **\$39,888** <del>\$79,775</del>

PS5-73439 Ages: 5-12 Years Capacity: 70 Use Zone: 33' x 38'