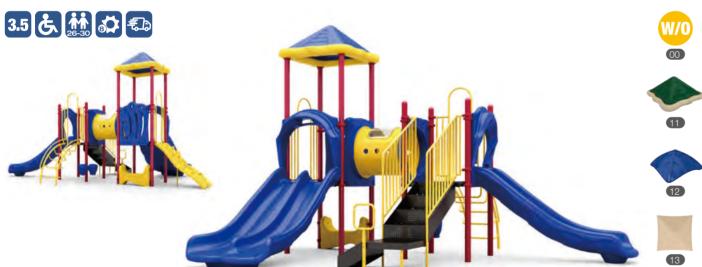

# **WisePLAY Quick Ship**

WisePLAY Quick Ship playgrounds are the spaces. True to their name, these playgrounds

Each playground offers a choice of primary playground delivered fast and efficiently-

### NAPLES I QSWP-350106

Ages: 2-12 Fall Height: 60" Use Zone: 43'×41'

Equipment Size: 30'5"×27'4"

Timbers: 36

NATURE

www.wisdomplaygrounds.com

- ② 5ft Pod Climber④ 5ft Sectional Slide 45° Right Turn
- ① 5ft Double Slide ③ Tic-Tac-Toe Panel
- 5 5ft Straight Rung ClimberNet Climber Ladder
- 9 90° Overhead Swinging Rings
- 17 Counter Panel (Below)
- 6 World Map Panel Gears Panel (10) ADA Transfer Station 12 Palm Topper
- 4ft Leaf Step Climber
- Maze Panel (Above)
   Sft PE Vertical Climber w/Fixing Holes