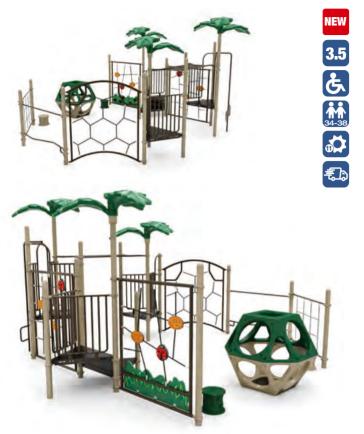

### TRAIL BLAZER I QSFS-CL0017

Ages: 5-12 Fall Height: 84" Use Zone: 42'×43'

Equipment Size: 29'×9'31"

NATURE

**PRIMARY** 

- Skqube
   Challenge Ladder
- S Balance Bridge
- Vertical Rock Climber-S
- (13) Vertical Net Link
- ② 6" Clover Step④ Net Climber-Grass & Ladybug 6 Vertical Rock Climber-L 8 Honeycomb Net Climber

2 6ft PE Climber w/Deck

Pine Topper
 Moab Rock Climber - S

12 Vertical Net Link

Single Post Overhead Rotating Rings

Net Climber - Grass & Ladybug

1) Overhead Challenger

Net Climber - Ladder

1) S Balance Bridge

Bear Step

3 Rung Challenge Climber 5 Moab Rock Climber - L

9 Honeycomb Net Climber

1 Moab Rock Climber - S

5) 4 Clover Steps Bridge

1 Leaf Balance Steps

11 Invert Arch Ladder

3) Bear Step

8 84 8

6 S Balance Bridge

10 Zig Zag Overhead Rings

Moab Rock Climber - L
 Single Post Overhead Rotating Rings

Ages: 5-12 Fall Height: 84" Use Zone: 40'×28'

Timbers: 31

Equipment Size: 27'2"×15'10"

NATURE PRIMARY