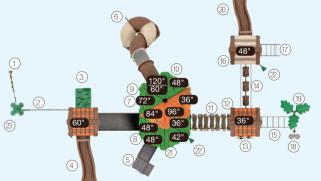

### NAPLES I QSWP-350106

Ages: 2-12 Fall Height: 60" Use Zone: 43'×41'

Equipment Size: 30'5"×27'4"

Timbers: 36

NATURE

www.wisdomplaygrounds.com

- ② 5ft Pod Climber④ 5ft Sectional Slide 45° Right Turn
- ① 5ft Double Slide ③ Tic-Tac-Toe Panel
- 5 5ft Straight Rung ClimberNet Climber Ladder
- 9 90° Overhead Swinging Rings
- 17 Counter Panel (Below)
- 6 World Map Panel Gears Panel (10) ADA Transfer Station 12 Palm Topper
- 4ft Leaf Step Climber
- Maze Panel (Above)
   Sft PE Vertical Climber w/Fixing Holes