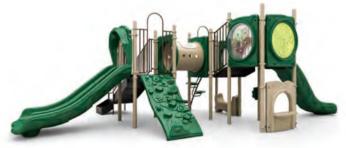

### **WiseMAX Inclusive**

All-inclusive playgrounds are accessible, but not all accessible playgrounds are inclusive. At Wisdom Playgrounds we understand that we are not just designing our structures for the children. We know it takes a village to raise a child, which is why we always accommodate the parents and caregivers of various abilities that utilize our equipment. Following some fundamental principals, an inclusive playground will ensure that everyone can access the best play activities on the playground.

A crucial element to making an inclusive playground work for everyone is co-locating various kinds of the same type of activity so that someone who may have limited physical abilities can enjoy the same activity as the person close to them on a similar but perhaps more challenging activity. At Wisdom, we can all play together.

WiseMAX Inclusive playgrounds are artistically crafted with 5" OD galvanized steel support posts. Without sacrificing features such as safety or durability, we accommodate getting you a high quality playgrounds packed full of activities.