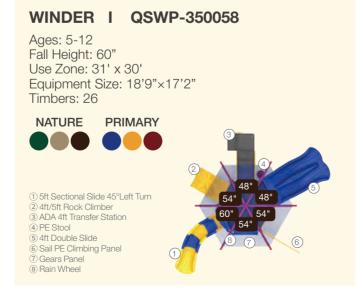

Ages: 5-12 Fall Height: 60" Use Zone: 30'×34' Equipment Size: 19'6"×22'

Timbers: 27

- 1) 4ft Double Slide 3 4ft Single Slide4ft/5ft Rock Climber
- (7) Counter Panel (Below) Saddle Seat (Below) (ii) ADA 4ft Transfer Station