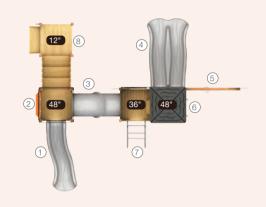

### NAPLES I QSWP-350106

Ages: 2-12 Fall Height: 60" Use Zone: 43'×41'

Equipment Size: 30'5"×27'4"

Timbers: 36

NATURE

www.wisdomplaygrounds.com

- ② 5ft Pod Climber④ 5ft Sectional Slide 45° Right Turn
- ① 5ft Double Slide ③ Tic-Tac-Toe Panel
- 5 5ft Straight Rung ClimberNet Climber Ladder
- 9 90° Overhead Swinging Rings
- 17 Counter Panel (Below)
- 6 World Map Panel Gears Panel (10) ADA Transfer Station 12 Palm Topper
- 4ft Leaf Step Climber
- Maze Panel (Above)
   Sft PE Vertical Climber w/Fixing Holes