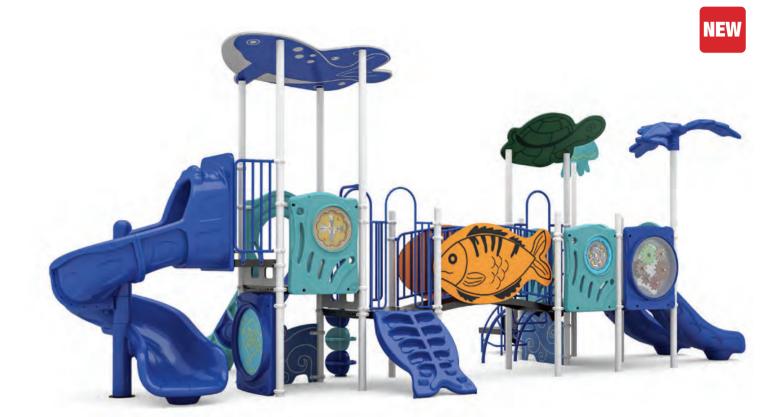

l Height: 36" Use Zone: 31'x25'

Equipment Size: 18'9"×12'1"×12'2"

#### **SUNLIT GROVE**













- ① 3ft Sectional Slide Right Turn ③ Rope Ladder

Growth Ring Stool

- ⑤ Bongo
- 7 Leaf Table
- Game Table
   Inclined Crawl Tunnel Section Right Turn
   H60 Arch Grab Climber
   Music Panel



### **WisePLAY Custom**



#### BRONTO I WPPE-350014C-110122

Ages: 2-5 Fall Height: 24" Use Zone: 38'×20'

Equipment Size: 26'6"×8'1"×7'1"

#### **WETLAND**











3ft Single Slide
 O-zone rings
 2ft Net Climber

2 Bubble Window (4) 2ft Trunk Climber



#### ALLIE GATOR I WPPE-350015C-110113

Ages: 2-5

Fall Height: 36" Use Zone: 35'×18'

Equipment Size: 22'5"×5'7"×7'

#### **MOSSY GLADE**













① 3ft Single Slide (3) Inclined Net Bridge

② 3ft Wing Climber 4 3ft Straight Rung Climber





Ages: 2-5 Fall Height: 60" Use Zone: 45'×27'

Equipment Size: 33'×14'9"×13'

#### **NORTH**

















- Sft Spiral Slide
   3 3ft Pod Climber
   3 3ft Arch Climber
   7 3ft Single Slide

- Maze Panel
- 11) Beads & Cups Panel (13) ADA Transfer Station
- 2 4ft Sectional Slide4 Arch Bridge6 Puzzle Panel
- Gears Panel
   2ft/3ft Fish Climber
- 12 ABC Panel

### **WisePLAY Custom**







#### **SKY SEEKER** WPPE-350020C-110111

Ages: 2-5 Fall Height: 60" Use Zone: 40'x36'

Equipment Size: 27'4"×23'8"×12'1"

#### **RAVEN**















(2) 5ft Single Slide(4) 5ft Straight Rung Climber 6 ADA Transfer Station



### WPPE-350011C-110121

**CHOO CHOO CABOOSE** 

Ages: 2-5 Fall Height: 48" Use Zone: 42'×28'

Equipment Size: 29'8"×16'2"×8'1"

#### LOCOMOTIVE



















- Crawl Tu