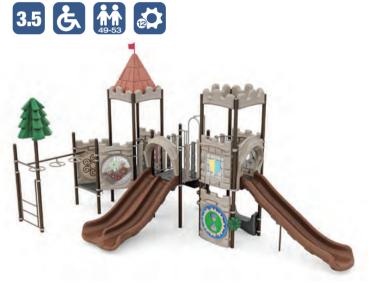

### SHADY PINES I QSWP-350005

Ages: 5-12 Fall Height: 60" Use Zone: 41'x30' Equipment Size: 28'6"×17'3" Timbers: 29

NATURE PRIMARY

 5ft Single Slide
 4ft Double Slide 3) 3ft Single Slide 4 4ft/5ft Rock Climber 3ft Trunk Climber World Map Panel 7) Saddle Seat (Below) 8) 14ft x 14ft Square Shade ADA 3ft Transfer Station 10 5ft Wing Climber