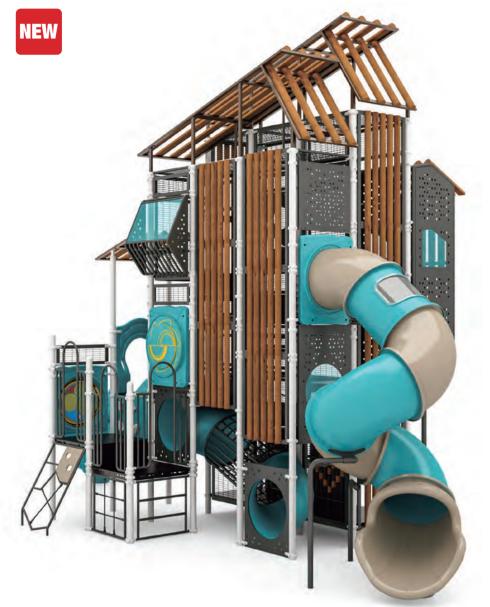

(13) 3ft Upright Net Climber
- 15) Net Bridge
- 17 Vortex Effects Panel
- 19 5ft Single Slide

- 2 Leaf Climber
- 4 Belt Bridge w/Handrails
- 6 Rock and Roll ON
- Sensory Yellow Window Worx (ii) 7ft Spiral Tube Slide Left Turn
- 12 3ft Upright Rung Climber
- (4) Visual Turnplate Panel 16 Moving Balls Panel
- 18 4ft Power Frame
- 20 6ft Upright Net Crawl Tunnel

### RAPID RIDGE WT35NS-0002-113118

Ages: 5-12 Fall Height: 84" Use Zone: 50'x36'

Equipment Size: 33'11"×22'×23'8"

### **FLANNEL**











- 1) 7ft Spiral Tube Slide Left Turn

(13) Tactile Balls

- Visual Turnplate Panel
   Moving Balls Panel
   4ft Power Frame
- 9 6ft Upright Net Crawl Tunnel
- 11) Twist-a-Tile Panel
- ® 5ft Single Slide 10 Upright Rocker Climber
- 12 Net Crawl Tunnel







### **Adventure Summit Series**





### **EVERGREEN TOWER** WT35NS-0006-113123

Ages: 5-12 Fall Height: 72" Use Zone: 48'×25'

Equipment Size: 21'10"×16'7"×23'1"

### **BEACHY**













- ① Twist-a-Tile Panel ③ Net Crawl Tunnel
- (5) 3ft Upright Net Climber
- 7 4ft Power Frame Climber
- ② 7ft Spiral Tube Slide Left Turn④ 3ft Upright Rung Climber
- 6 Visual Turnplate Panel Panel Vortex Effects Panel



### **OCEANIC** WT35NS-0007-77121

Ages: 5-12 Fall Height: 72" Use Zone: 48'×41'

Equipment Size: 31'10"×31'1"×23'1"

### **POWER**











- 7ft Spiral Tube Slide Left Turn
   3 3ft Upright Rung Climber
- (5) Visual Turnplate Panel
- 7 Vortex Effects Panel
- Net Crawl Tunnel
   3ft Upright Net Climber 6 4ft Power Frame Climber
- ® 5ft Single Slide
- 10 Inclined Crawl Tunnel



# **WiseTOT**

Designed with toddlers'