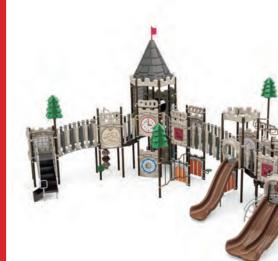

#### WISE KINGDOM I BS35CS-0001

Ages: 5-12 Fall Height: 96" Use Zone: 51'x54'

Equipment Size: 38'7"×41'5"×22'1"

#### **TREELINE**

- 1 4ft Double Slide
- 3 5ft Single Slide
- (5) Visual Effects Panel (Below)
- 7 World Map Panel
- Step Board Bridge
- 1 Four In A Row Panel (13) Sand Clock Panel
- (15) Arch Net Bridge
- (17) Crawl Tunnel
- 19 Zig Zag Overhead Rings
- 2) 2ft PE Wave Rock Climber
- 2 4ft Arch Climber 4 Rung Challenge Climber
- 6 Clock Panel
- ® Rain Wheel
- 10 5ft Pod Climber 12 8ft Spiral Tube Slide
- (14) PE Stool
- 16 Bongo
- 18 Counter Panel
- 20 Entry Ladder
- 22 4ft/5ft Wave Climber