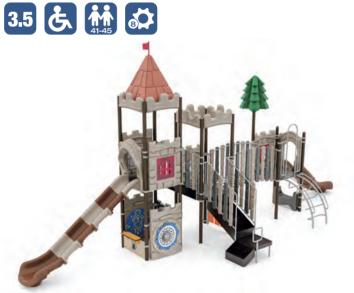

### SHADY PINES I QSWP-350005

Ages: 5-12 Fall Height: 60" Use Zone: 41'x30' Equipment Size: 28'6"×17'3" Timbers: 29

NATURE PRIMARY

 5ft Single Slide
 4ft Double Slide 3) 3ft Single Slide 4 4ft/5ft Rock Climber 3ft Trunk Climber World Map Panel 7) Saddle Seat (Below) 8) 14ft x 14ft Square Shade ADA 3ft Transfer Station 10 5ft Wing Climber