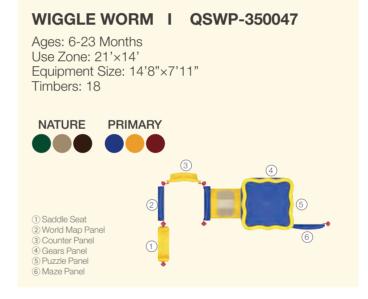

### **HAPPY HARVESTER** QSYJ001318-V02

Ages: 2-5 Equipment Size:5'10"×3'×4'

7 SEAS QSYJ001320-V03

Ages: 2-5

Equipment Size:6'5"×3'1"×2'4"

Ages: 6-23 Months Use Zone: 22'×18' Equipment Size: 15'5"×11'9" Timbers: 16

Use Zone: 19'×22' Equipment Size: 12'4"×12'9"

Timbers: 18

(1) 2ft Sectional Slide 3 Rain Wheel

www.wisdomplaygrounds.com

- (5) ABC Panel 7 Safety Panel
- Bongo 11) Window Panel
- (2) 2ft/3ft Fish Climber 4 Puzzle Panel
- 6 Maze Panell ® Gears Panel
- 10 Beads & Cups Panel 12 PE Stool