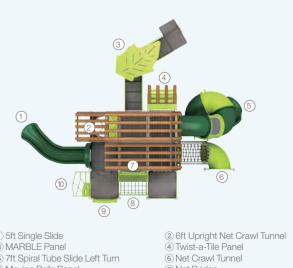

### **EXPLORER'S LOOKOUT** WT35NS-0004-110122

Ages: 5-12 Fall Height: 84" Use Zone: 43'x35'

Equipment Size: 26'4"×21'11"×22'1"

### **MEADOW**

www.wisdomplaygrounds.com

- 5ft Single Slide
   MARBLE Panel
   7ft Spiral Tube Slide Left Turn 7 Moving Balls Panel
  - - 8 Net Bridge 10 4ft Power Frame Climber