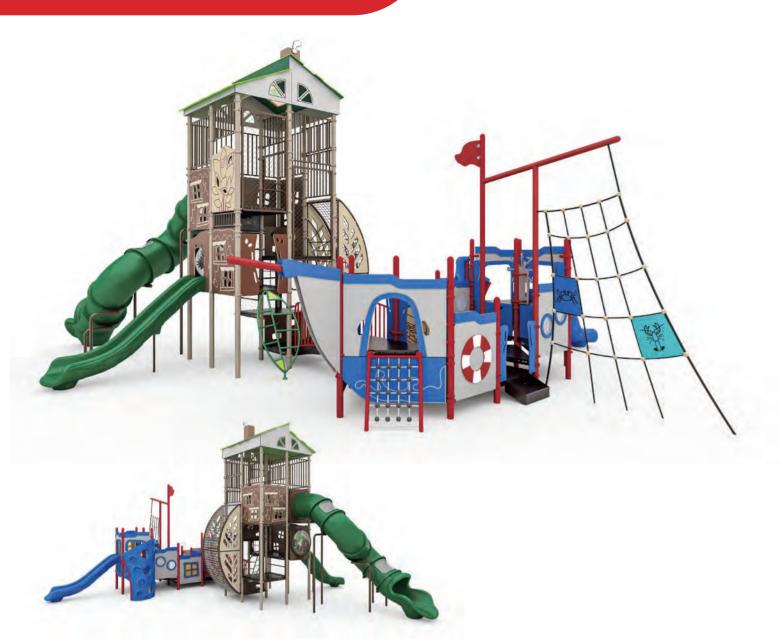

# WisePLAY

WisePLAY structures by Wisdom are the ultimate solution for organizations seeking vibrant, space-efficient play areas that don't skimp on excitement or durability. Designed with sturdy 3.5" 13-gauge steel posts, these thoughtfully crafted structures combine lightweight versatility with unwavering safety and quality standards.

Each WisePLAY design is packed with engaging activities that spark creativity and active play, making them a favorite for communities and schools alike. Best of all, WisePLAY structures are budget-friendly, offering reduced shipping and purchase costs—delivering exceptional value without compromising on fun, functionality, or durability. Bring endless play to your space with WisePLAY!