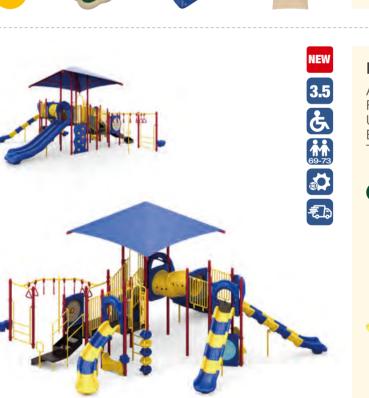

# **WisePLAY Quick Ship**

WisePLAY Quick Ship playgrounds are the spaces. True to their name, these playgrounds

Each playground offers a choice of primary playground delivered fast and efficiently-

### NAPLES I QSWP-350106

Ages: 2-12 Fall Height: 60" Use Zone: 43'×41'

Equipment Size: 30'5"×27'4"

Timbers: 36

NATURE

www.wisdomplaygrounds.com

- ② 5ft Pod Climber④ 5ft Sectional Slide 45° Right Turn
- ① 5ft Double Slide ③ Tic-Tac-Toe Panel
- 5 5ft Straight Rung ClimberNet Climber Ladder
- 9 90° Overhead Swinging Rings
- 17 Counter Panel (Below)
- 6 World Map Panel Gears Panel (10) ADA Transfer Station 12 Palm Topper
- 4ft Leaf Step Climber
- Maze Panel (Above)
   Sft PE Vertical Climber w/Fixing Holes