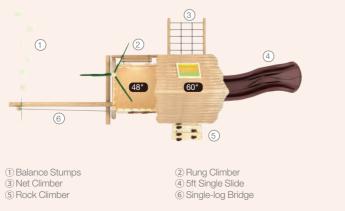

Ages: 5-12 Fall Height: 84" Use Zone: 43'×21' Equipment Size: 31'x8'9"

Timbers: 27

- 3ft Single Slide
   4ft/5ft Rock Climber
   6ft Sectional Slides
- (7) Saddle Seat (Below) Rain Wheel
- ② ADA 3ft Transfer Station
- 4) 6ft Leaf Step Climber6) Beads & Cups Panel (Above)
- World Map Panel
- (10) Gears Panel