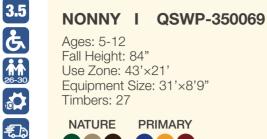

Ages: 5-12 Fall Height: 84" Use Zone: 43'×21' Equipment Size: 31'x8'9"

Timbers: 27

- 3ft Single Slide
   4ft/5ft Rock Climber
   6ft Sectional Slides
- (7) Saddle Seat (Below) Rain Wheel
- ② ADA 3ft Transfer Station
- 4) 6ft Leaf Step Climber6) Beads & Cups Panel (Above)
- World Map Panel
- (10) Gears Panel