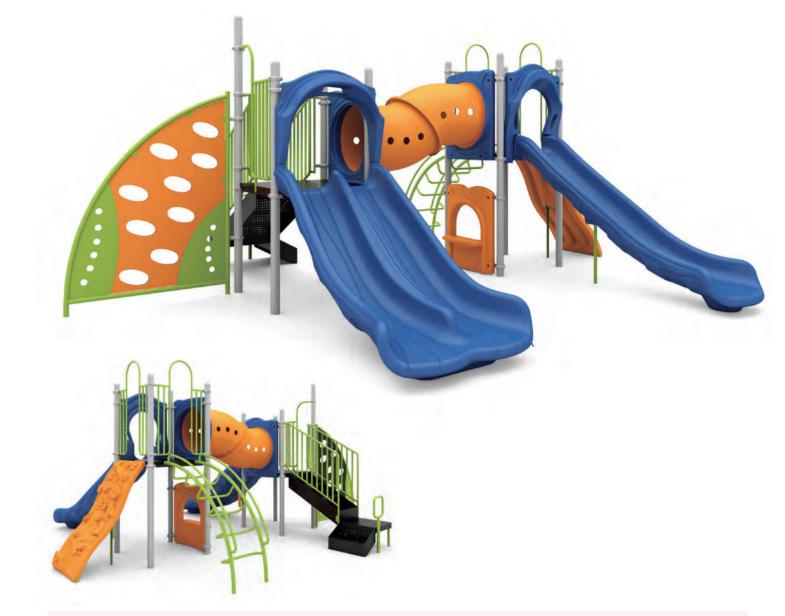

# WiseFREE **Quick Ship**

Many playgrounds leave empty spaces that WiseFREE Freestanding items are the perfect solution to fill in gaps, connect separate play playgrounds to design a cohesive, unique, and engaging play environment.

With ADA-compliant options available, these freestanding pieces ensure inclusive play for any playground. Whether you're creating a new area or expanding an existing space, quickly and seamlessly.

**ARCH POST SWING** QSAS-350801 Color Option:

### 6' FREESTANDING SINGLE SLIDE QSFS-SL72031LS

Ages: 5-12 Fall Height: 72" Use Zone: 27' x 16'

Ages: 5-12

Fall Height: 83"

**PRIMARY** 

Use Zone: 20' x 17'

www.wisdomplaygrounds.com

**NATURE** 

### 5' FREESTANDING SINGLE SLIDE QSFS-SL6001WC

Ages: 5-12 Fall Height: 60" Use Zone: 24' x 17'

NATURE

**PRIMARY** 

BALANCED ROCK I QSMR-210001

Ages: 5-12 Fall Height: 83" Use Zone: 20' x 16'