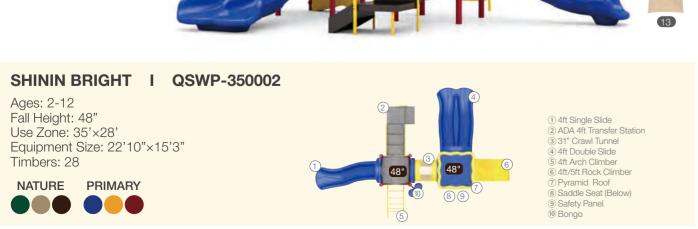

# **WisePLAY Quick Ship**

WisePLAY Quick Ship playgrounds are the spaces. True to their name, these playgrounds

Each playground offers a choice of primary playground delivered fast and efficiently-