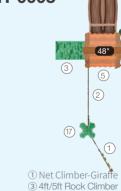

### SHADY PINES I QSWP-350005

Ages: 5-12 Fall Height: 60" Use Zone: 41'x30' Equipment Size: 28'6"×17'3" Timbers: 29

NATURE PRIMARY

 5ft Single Slide
 4ft Double Slide 3) 3ft Single Slide 4 4ft/5ft Rock Climber 3ft Trunk Climber World Map Panel 7) Saddle Seat (Below) 8) 14ft x 14ft Square Shade ADA 3ft Transfer Station 10 5ft Wing Climber

11 Counter Panel 12 Rain Wheel

1) Maze Panel 3) 4ft Single Slide

6ft Sectional Slide 7) 4ft Double Slide 9 Rain Wheel 11) Counter Panel (Below) ② ADA 4ft Transfter Station 4 4ft PE Rock Climber 6 World Map Panel ® 6ft Leaf Step Climber 10 Saddle Seat (Below)