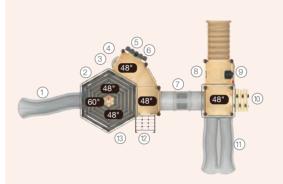

er Pane (5) Inclined Trunk Link
- 8 Bubble Window Panel 1) Triple Crawl Tunnel

23 Crocodile Puzzle Panel

- 9 8ft Straight Tube Slide 12 Train Gear Panel (14) Car Panel
- (15) Cannon Panel 17 5ft Single Slide 20 4ft Single Slide
  - 18 Marimba Panel 21 Drums Panel

3 Net Climber-Rock

6 10ft Spiral Tube Slide Left Turn



**NatureMAX NatureMAX** 



#### HOT PORTER | FLCS-A0009-131

Ages: 2-5 Fall Height: 48" Use Zone: 41'×37'

Equipment Size: 28'2"×24'7"×17'



- (7) Growth Ring & Clock Panel (Above)
- 9 4ft Net Climber (Above)
- 11) Drums Panel 3 3ft Single Slide
- Counter Panel (Below)
- (i) Driving Panel (Below)(ii) Arch Net Bridge w/Metal Barrier
  - (4) Bubble Window Panel

#### **DOVER** FLCS-A0002-131

Ages: 2-5 Fall Height: 60" Use Zone: 43'×33'

Equipment Size: 30'4"×20'2"×18'



- ① 5ft Single Slide ③ Tic-Tac-Toe Panel (Below) ⑤ Driving Panel (Below)
- 7 62" Crawl Tunnel
- 11) 4ft Double Slide (3) Harp Panel
- Telescope Panel
- Growth Ring & Clock Panel
   Bubble Window Panel (Above)
   Cannon Panel (Above)
- Result 
   Re
- (12) 4ft Net Climber



#### **CORVIN** FLCS-A0003-131

Ages: 2-5 Fall Height: 48" Use Zone: 39'×28'

Equipment Size: 26'3"×15'2"×15'9"



- 1) 3ft Rock Climber ③ Tic-Tac-Toe Panel (Below)
- (5) 4ft Double Slide
- ⑥ Drums Panel 8 4ft Single Slide
- Arch Net Bridge w/Metal Barrier
   Growth Ring & Clock Panel (Above)
- 7 Cannon Panel 9 Bubble Window Panel







**NatureMAX** 

## **NatureMAX**

#### **MOUNTAINEER FLTH-A0003**

Ages: 2-5 Fall Height: 48" Use Zone: 40'×28'

Equipment Size: 28'×15'4"×14'



- ① 4ft Single Slide ③ Car Panel
- 5