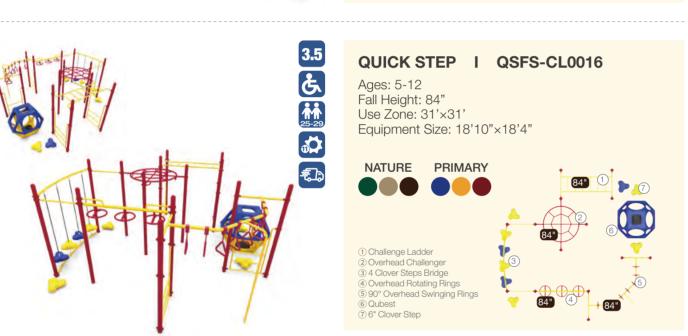

Ages: 5-12 Fall Height: 72" Use Zone: 37'×29'

Timbers: 29

Equipment Size: 24'11"×19'2"

NATURE PRIMARY

### **WiseNEX Quick Ship**

⑤ Overhead Rotating Rings