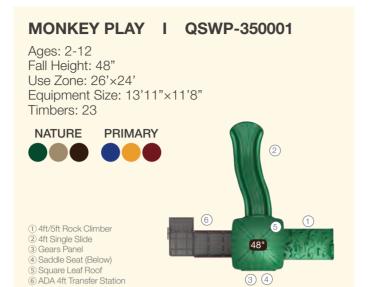

057 WiseFREE Quick Ship

065 WiseSITE Quick Ship



# **WisePLAY Quick Ship**

WisePLAY Quick Ship playgrounds are the spaces. True to their name, these playgrounds

Each playground offers a choice of primary playground delivered fast and efficiently-















### NAPLES I QSWP-350106

Ages: 2-12 Fall Height: 60" Use Zone: 43'×41'

Equipment Size: 30'5"×27'4"

Timbers: 36

NATURE











www.wisdomplaygrounds.com



- ② 5ft Pod Climber④ 5ft Sectional Slide 45° Right Turn
- ① 5ft Double Slide ③ Tic-Tac-Toe Panel
- 5 5ft Straight Rung ClimberNet Climber Ladder
- 9 90° Overhead Swinging Rings
- 17 Counter Panel (Below)
- 6 World Map Panel Gears Panel (10) ADA Transfer Station 12 Palm Topper
- 4ft Leaf Step Climber
- Maze Panel (Above)
   Sft PE Vertical Climber w/Fixing Holes

























48"









































016















### SHADY PINES I QSWP-350005

Ages: 5-12 Fall Height: 60" Use Zone: 41'x30' Equipment Size: 28'6"×17'3" Timbers: 29



NATURE PRIMARY



 5ft Single Slide
 4ft Double Slide 3) 3ft Single Slide 4 4ft/5ft Rock Climber 3ft Trunk Climber World Map Panel 7) Saddle Seat (Below) 8) 14ft x 14ft Square Shade ADA 3ft Transfer Station 10 5ft Wing Climber

11 Counter Panel 12 Rain Wheel





1) Maze Panel 3) 4ft Single Slide

6ft Sectional Slide 7) 4ft Double Slide 9 Rain Wheel 11) Counter Panel (Below) ② ADA 4ft Transfter Station 4 4ft PE Rock Climber 6 World Map Panel ® 6ft Leaf Step Climber 10 Saddle Seat (Below)





























#### WILD RUN I QSWP-350064 Ages: 5-12 Fall Height: 84" Use Zone: 51' x 32