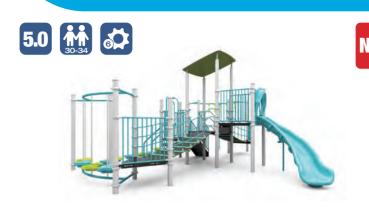

Ages: 5-12 Fall Height: 60" Use Zone: 30'×34' Equipment Size: 19'6"×22'

Timbers: 27

- 1) 4ft Double Slide 3 4ft Single Slide4ft/5ft Rock Climber
- (7) Counter Panel (Below) Saddle Seat (Below) (ii) ADA 4ft Transfer Station