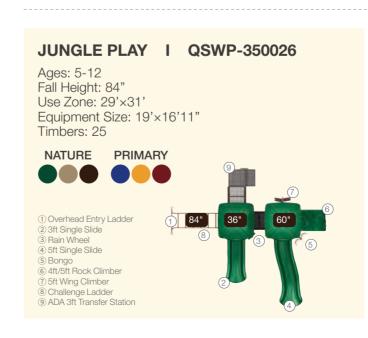

# **WisePLAY Quick Ship**

WisePLAY Quick Ship playgrounds are the spaces. True to their name, these playgrounds

Each playground offers a choice of primary playground delivered fast and efficiently-















### NAPLES I QSWP-350106

Ages: 2-12 Fall Height: 60" Use Zone: 43'×41'

Equipment Size: 30'5"×27'4"

Timbers: 36

NATURE











www.wisdomplaygrounds.com



- ② 5ft Pod Climber④ 5ft Sectional Slide 45° Right Turn
- ① 5ft Double Slide ③ Tic-Tac-Toe Panel
- 5 5ft Straight Rung ClimberNet Climber Ladder
- 9 90° Overhead Swinging Rings
- 17 Counter Panel (Below)
- 6 World Map Panel Gears Panel (10) ADA Transfer Station 12 Palm Topper
- 4ft Leaf Step Climber
- Maze Panel (Above)
   Sft PE Vertical Climber w/Fixing Holes

























48"









































016















### SHADY PINES I QSWP-350005

Ages: 5-12 Fall Height: 60" Use Zone: 41'x30' Equipment Size: 28'6"×17'3" Timbers: 29



NATURE PRIMARY



 5ft Single Slide
 4ft Double Slide 3) 3ft Single Slide 4 4ft/5ft Rock Climber 3ft Trunk Climber World Map Panel 7) Saddle Seat (Below) 8) 14ft x 14ft Square Shade ADA 3ft Transfer Station 10 5ft Wing Climber

11 Counter Panel 12 Rain Wheel





1) Maze Panel 3) 4ft Single Slide

6ft Sectional Slide 7) 4ft Double Slide 9 Rain Wheel 11) Counter Panel (Below) ② ADA 4ft Transfter Station 4 4ft PE Rock Climber 6 World Map Panel ® 6ft Leaf Step Climber 10 Saddle Seat (Below)





























#### WILD RUN I QSWP-350064 Ages: 5-12 Fall Height: 84" Use Zone: 51' x 32' 1) 6ft Triple Sectional Split Slide Equipment Size: