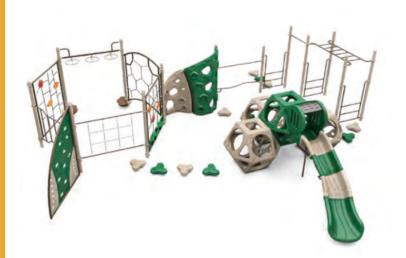

### QUEBEC I QSWP-350108

Ages: 5-12 Fall Height: 72" Use Zone: 38'×40'

Equipment Size: 24'7"×26'4"

Timbers: 35

# NATURE PRIMARY

- 1) 6ft Sectional Slide
- ③ Bongo
- (5) Counter Panel (Below)
- 7 Bear Step
- Rung Challenge Climber
   Qubest Section
- (13) ADA 3ft Transfer Station (15) Saddle Seat
- ② 6ft Leaf Step Climber Window Panel (Above)
- Net Climber Ladder
- (a) Net Cliniber Ladder (b) Single Post Overhead Rotating Rings (ii) 12" Clover Step (ii) 4ft Straight Rung Climber (iii) 6ft Pod Climber

3.5