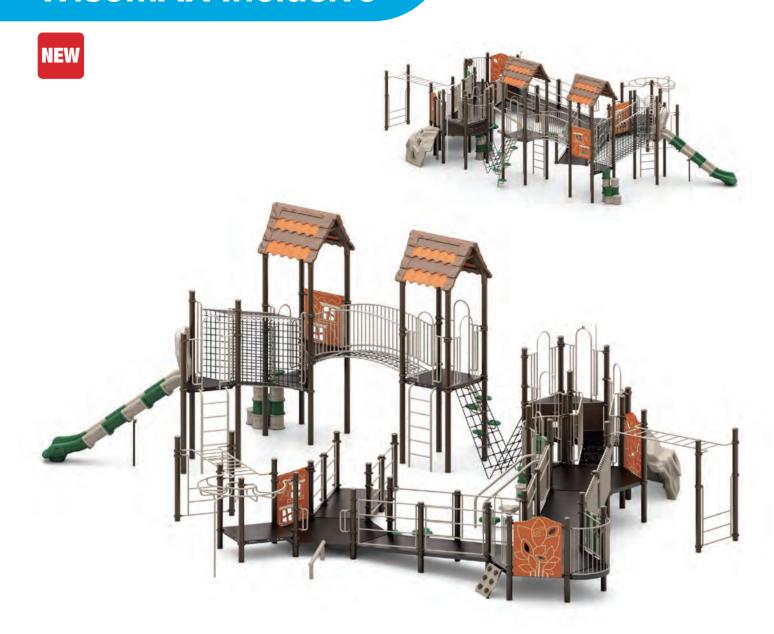

### NAPLES I QSWP-350106

Ages: 2-12 Fall Height: 60" Use Zone: 43'×41'

Equipment Size: 30'5"×27'4"

Timbers: 36

NATURE

www.wisdomplaygrounds.com

- ② 5ft Pod Climber④ 5ft Sectional Slide 45° Right Turn
- ① 5ft Double Slide ③ Tic-Tac-Toe Panel
- 5 5ft Straight Rung ClimberNet Climber Ladder
- 9 90° Overhead Swinging Rings
- 17 Counter Panel (Below)
- 6 World Map Panel Gears Panel (10) ADA Transfer Station 12 Palm Topper
- 4ft Leaf Step Climber
- Maze Panel (Above)
   Sft PE Vertical Climber w/Fixing Holes