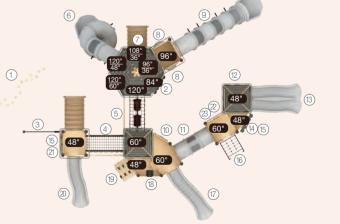

### NAPLES I QSWP-350106

Ages: 2-12 Fall Height: 60" Use Zone: 43'×41'

Equipment Size: 30'5"×27'4"

Timbers: 36

NATURE

www.wisdomplaygrounds.com

- ② 5ft Pod Climber④ 5ft Sectional Slide 45° Right Turn
- ① 5ft Double Slide ③ Tic-Tac-Toe Panel
- 5 5ft Straight Rung ClimberNet Climber Ladder
- 9 90° Overhead Swinging Rings
- 17 Counter Panel (Below)
- 6 World Map Panel Gears Panel (10) ADA Transfer Station 12 Palm Topper
- 4ft Leaf Step Climber
- Maze Panel (Above)
   Sft PE Vertical Climber w/Fixing Holes