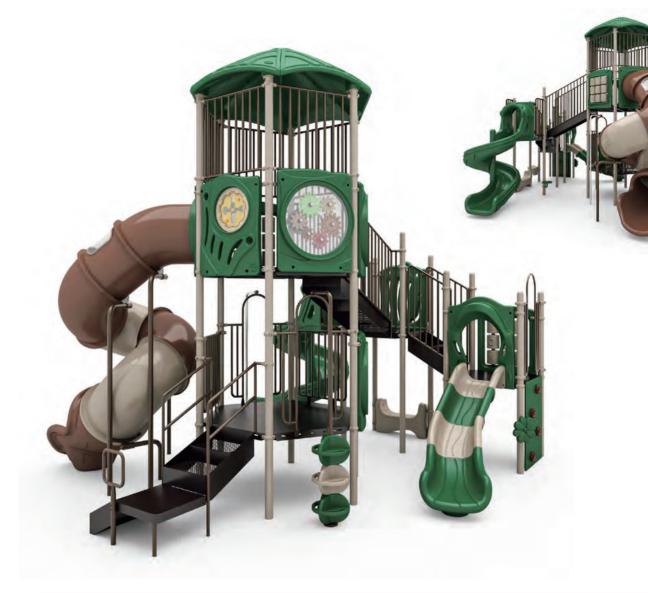

# **WisePLAY Quick Ship**

WisePLAY Quick Ship playgrounds are the spaces. True to their name, these playgrounds

Each playground offers a choice of primary playground delivered fast and efficiently-

### NAPLES I QSWP-350106

Ages: 2-12 Fall Height: 60" Use Zone: 43'×41'

Equipment Size: 30'5"×27'4"

Timbers: 36

NATURE

www.wisdomplaygrounds.com

- ② 5ft Pod Climber④ 5ft Sectional Slide 45° Right Turn
- ① 5ft Double Slide ③ Tic-Tac-Toe Panel
- 5 5ft Straight Rung ClimberNet Climber Ladder
- 9 90° Overhead Swinging Rings
- 17 Counter Panel (Below)
- 6 World Map Panel Gears Panel (10) ADA Transfer Station 12 Palm Topper
- 4ft Leaf Step Climber
- Maze Panel (Above)
   Sft PE Vertical Climber w/Fixing Holes