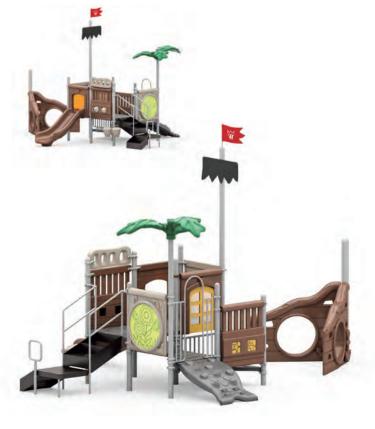

WisePLAY Theme offers themed play components that bring children's most imaginative fantasies to life. From pirate ships to tree houses and castles, these structures transport children to exciting, far-off places. Designed for endless fun, WisePLAY Theme structures feature large supports, spacious platforms, and a vibrant array of colors, making them a perfect addition to parks, schools, and communities. Crafted from timetested materials and combined with expert craftsmanship, this equipment is built to last and requires minimal maintenance. The 3.5" posts used in WisePLAY Theme structures provide a lighter, more versatile design without compromising safety or durability, ensuring you get a high-quality playground packed with engaging activities.

TreeHouse Pirate Ship