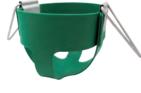

**BUCKET TREE SWING** QSSPS-0801-TS Color Option:

SINGLE POST SWING W/TOT ARM QSSPS-0801-1A Color Option:

FULL BUCKET SEAT

BELT SEAT

SINGLE CLEVIS CONNECTOR

| Number      | Description                                   | Use Zone        |
|-------------|-----------------------------------------------|-----------------|
| AS-350801   | 3.5" Arch Swing Frame 8ft-1 Bay               | 24'×32'         |
| AS-350802   | 3.5" Arch Swing Frame 8ft-2 Bay               | 36'×32'         |
| AS-350803   | 3.5" Arch Swing Frame 8ft-3 Bay               | 48'×32'         |
| AS-350804   | 3.5" Arch Swing Frame 8ft-4 Bay               | 60'×32'         |
| SPS-0801    | 5" Single Post Swing 8ft-1 Bay                | 24'×32'         |
| SPS-0802    | 5" Single Post Swing 8ft-2 Bay                | 36'×32'         |
| SPS-0803    | 5" Single Post Swing 8ft-3 Bay                | 48'×32'         |
| SPS-0804    | 5" Single Post Swing 8ft-4 Bay                | 60'×32'         |
| SPS-0801-1A | 5" Single Post Swing 8ft 1- Bay W/ARM         | 30'×32'         |
| SPS-0801-TS | 5" Single Post Swing Bucket Tree Swing        | 30'×32'         |
| SS-0011     | Full Bucket Seat & Galvanized Steel Chain Set | Sold Separately |
| SS-0012     | Belt Seat & Galvanized Steel Chain Set        | Sold Separately |