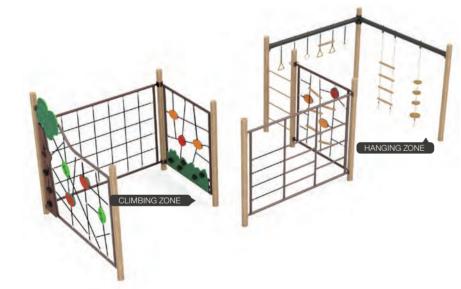

# WiseNEX **Quick Ship**

Many playgrounds fall short—lacking the active. That's where WiseNEX Quick Ship playgrounds come in! Perfect for communities

and balance sections, these playgrounds

WiseNEX Quick Ship delivers. Fast shipping,

### TRAIL BLAZER I QSFS-CL0017

Ages: 5-12 Fall Height: 84" Use Zone: 42'×43'

Equipment Size: 29'×9'31"

NATURE

**PRIMARY** 

- Skqube
   Challenge Ladder
- S Balance Bridge
- Vertical Rock Climber-S
- (13) Vertical Net Link
- ② 6" Clover Step④ Net Climber-Grass & Ladybug 6 Vertical Rock Climber-L 8 Honeycomb Net Climber