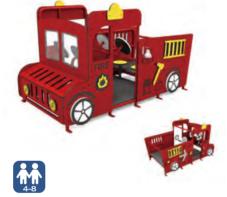

t, engaging play

The WiseTOT series is all about exploration

Built to endure years of joyful play, WiseTOT playgrounds are packed with shapes, colors, and interactive moving parts to keep curious development while delivering endless fun. to your little explorers with WiseTOT Quick











**WISE DOC** QS76-21078

Ages: 2-5 Equipment Size: 5' x 5'







### **WISE FIRE HOUSE** QS76-21076

Ages: 2-5

Equipment Size: 5' x 5'







**WISE GARDENER** QS76-21075

Ages: 2-5

Equipment Size: 5' x 5'





# WiseTOT Quick Ship Ages: 2-5

### Play & Go





**ZOOMSTER** QSYJ001366-V01

Ages: 2-5

Equipment Size:5'8"×3'5"×3'11"





**SKY COPTER SAM** QSYJ001367-V01

Ages: 2-5 Equipment Size:6'8"×4'11"×4'



CHARLIE THE CHOOCHOO **TRAIN** QSYJ001368-V01

Ages: 2-5

Equipment Size:6'1"×4'×4'3"



### FRANNY THE FIRE TRUCK QSYJ001369-V01

Ages: 2-5

Equipment Size:6'9"×4'×4'





### **TUGBOAT TOM** QSYJ001370-V02

Ages: 2-5

Equipment Size:6'9"×3'4"×3'5"







### **BERNICE THE BUS** 76-21094

Ages: 2-5

Equipment Size:9'×5'9"×4'10"







### **HAPPY HARVESTER** QSYJ001318-V02

Ages: 2-5 Equipment Size:5'10"×3'×4'





7 SEAS QSYJ001320-V03

Ages: 2-5

Equipment Size:6'5"×3'1"×2'4"















Ages: 6-23 Months Use Zone: 22'×18' Equipment Size: 15'5"×11'9" Timbers: 16

(7) World Map Panel

9 PE Stool



NATURE PRIMARY









- 1 Maze Panel (3) Four In A Row Panel
- (5) Gears Panel 7 World Map Panel 9 PE Table
- ② Counter Panel (4) ABC Panel 6 Saddle Seat
- 8 1ft Single Trunk Climber



Use Zone: 19'×22' Equipment Size: 12'4"×12'9"

Timbers: 18







(1) 2ft Sectional Slid