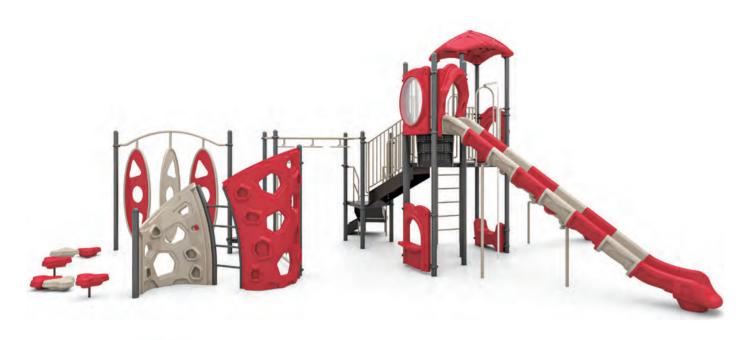

# **WisePLAY Quick Ship**

WisePLAY Quick Ship playgrounds are the spaces. True to their name, these playgrounds

Each playground offers a choice of primary playground delivered fast and efficiently-

### NAPLES I QSWP-350106

Ages: 2-12 Fall Height: 60" Use Zone: 43'×41'

Equipment Size: 30'5"×27'4"

Timbers: 36

NATURE

www.wisdomplaygrounds.com

- ② 5ft Pod Climber④ 5ft Sectional Slide 45° Right Turn
- ① 5ft Double Slide ③ Tic-Tac-Toe Panel
- 5 5ft Straight Rung ClimberNet Climber Ladder
- 9 90° Overhead Swinging Rings
- 17 Counter Panel (Below)
- 6 World Map Panel Gears Panel (10) ADA Transfer Station 12 Palm Topper
- 4ft Leaf Step Climber
- Maze Panel (Above)
   Sft PE Vertical Climber w/Fixing Holes