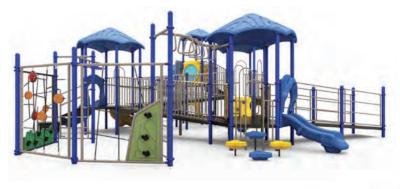

# Quick Ship

At Wisdom Playgrounds, we take pride in setting ourselves apart with our industry-leading Quick Ship options, designed to get your playground up and running faster than ever. While many suppliers take weeks or even months to deliver, we offer high-quality playground equipment that ships in just 3-5 days after your order is placed. This means you can meet tight deadlines without the frustration of long wait times.

What truly makes our Quick Ship program exceptional is that we don't sacrifice quality for speed. Unlike competitors, we uphold the highest standards of craftsmanship, using durable materials and precision engineering to ensure every structure is built for long-term performance, safety, and fun. Whether you're outfitting a new park, upgrading an existing play area, or meeting an urgent project deadline, our Quick Ship selection provides the perfect blend of efficiency and reliability.

And don't forget—you're not limited to just Quick Ship structures! You can mix and match with complementary elements like WiseQUBES, swings, and climbers to create a fully customized, engaging play environment tailored to your space and community needs. With Wisdom Playgrounds, getting a high-quality, personalized playground has never been easier or faster!