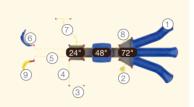

**BUCKET TREE SWING** QSSPS-0801-TS Color Option:

SINGLE POST SWING W/TOT ARM QSSPS-0801-1A Color Option:

FULL BUCKET SEAT

BELT SEAT

SINGLE CLEVIS CONNECTOR

| Number      | Description                                   | Use Zone        |
|-------------|-----------------------------------------------|-----------------|
| AS-350801   | 3.5" Arch Swing Frame 8ft-1 Bay               | 24'×32'         |
| AS-350802   | 3.5" Arch Swing Frame 8ft-2 Bay               | 36'×32'         |
| AS-350803   | 3.5" Arch Swing Frame 8ft-3 Bay               | 48'×32'         |
| AS-350804   | 3.5" Arch Swing Frame 8ft-4 Bay               | 60'×32'         |
| SPS-0801    | 5" Single Post Swing 8ft-1 Bay                | 24'×32'         |
| SPS-0802    | 5" Single Post Swing 8ft-2 Bay                | 36'×32'         |
| SPS-0803    | 5" Single Post Swing 8ft-3 Bay                | 48'×32'         |
| SPS-0804    | 5" Single Post Swing 8ft-4 Bay                | 60'×32'         |
| SPS-0801-1A | 5" Single Post Swing 8ft 1- Bay W/ARM         | 30'×32'         |
| SPS-0801-TS | 5" Single Post Swing Bucket Tree Swing        | 30'×32'         |
| SS-0011     | Full Bucket Seat & Galvanized Steel Chain Set | Sold Separately |
| SS-0012     | Belt Seat & Galvanized Steel Chain Set        | Sold Separately |