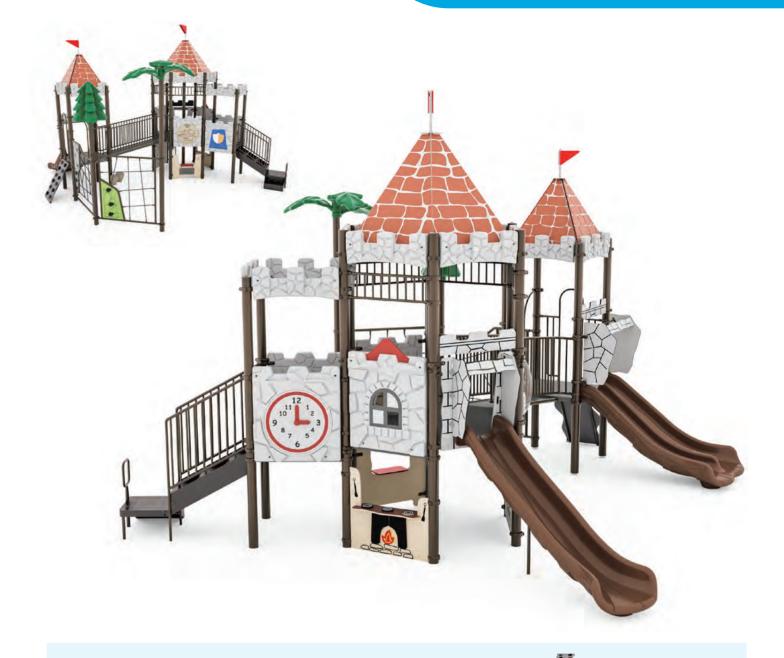

WisePLAY Theme offers themed play components that bring children's most imaginative fantasies to life. From pirate ships to tree houses and castles, these structures transport children to exciting, far-off places. Designed for endless fun, WisePLAY Theme structures feature large supports, spacious platforms, and a vibrant array of colors, making them a perfect addition to parks, schools, and communities. Crafted from timetested materials and combined with expert craftsmanship, this equipment is built to last and requires minimal maintenance. The 3.5" posts used in WisePLAY Theme structures provide a lighter, more versatile design without compromising safety or durability, ensuring you get a high-quality playground packed with engaging activities.

TreeHouse Pirate Ship