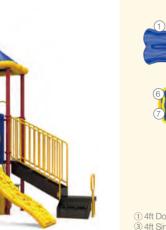

### NAPLES I QSWP-350106

Ages: 2-12 Fall Height: 60" Use Zone: 43'×41'

Equipment Size: 30'5"×27'4"

Timbers: 36

NATURE

www.wisdomplaygrounds.com

- ② 5ft Pod Climber④ 5ft Sectional Slide 45° Right Turn
- ① 5ft Double Slide ③ Tic-Tac-Toe Panel
- 5 5ft Straight Rung ClimberNet Climber Ladder
- 9 90° Overhead Swinging Rings
- 17 Counter Panel (Below)
- 6 World Map Panel Gears Panel (10) ADA Transfer Station 12 Palm Topper
- 4ft Leaf Step Climber
- Maze Panel (Above)
   Sft PE Vertical Climber w/Fixing Holes