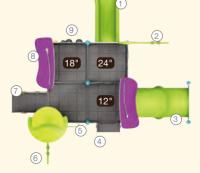

### NAPLES I QSWP-350106

Ages: 2-12 Fall Height: 60" Use Zone: 43'×41'

Equipment Size: 30'5"×27'4"

Timbers: 36

NATURE

www.wisdomplaygrounds.com

- ② 5ft Pod Climber④ 5ft Sectional Slide 45° Right Turn
- ① 5ft Double Slide ③ Tic-Tac-Toe Panel
- 5 5ft Straight Rung ClimberNet Climber Ladder
- 9 90° Overhead Swinging Rings
- 17 Counter Panel (Below)
- 6 World Map Panel Gears Panel (10) ADA Transfer Station 12 Palm Topper
- 4ft Leaf Step Climber
- Maze Panel (Above)
   Sft PE Vertical Climber w/Fixing Holes