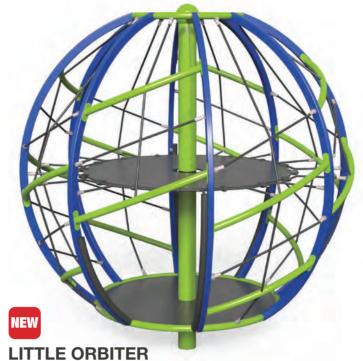

### **WiseNEX Quick Ship**

⑤ Overhead Rotating Rings

### **MOOSE TRACKS** QSFS-CL0026N

Ages: 5-12 Fall Height: 12" Use Zone: 15' x 11'

NATURE

3.5

### **LUCKY CLIMBER** QSFS-CL0018N

Ages: 5-12 Fall Height: 68" Use Zone: 28' x 20'

### **SHIMMY** QSFS-CL0022N

Age: 5-12 Fall Height: 96" Use Zone: 19'×18' Equipment Size: 6'5"×5'10"×9'1"

NATURE PRIMARY

### **TEETER TUNNEL** QSFS-CL0023N

Age: 5-12 Fall Height: 48" Use Zone:13'×15' Equipment Size: 6'x4'9"x4'6"