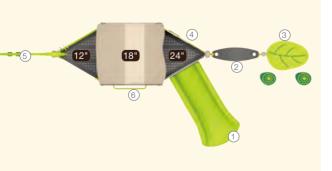

### NAPLES I QSWP-350106

Ages: 2-12 Fall Height: 60" Use Zone: 43'×41'

Equipment Size: 30'5"×27'4"

Timbers: 36

NATURE

www.wisdomplaygrounds.com

- ② 5ft Pod Climber④ 5ft Sectional Slide 45° Right Turn
- ① 5ft Double Slide ③ Tic-Tac-Toe Panel
- 5 5ft Straight Rung ClimberNet Climber Ladder
- 9 90° Overhead Swinging Rings
- 17 Counter Panel (Below)
- 6 World Map Panel Gears Panel (10) ADA Transfer Station 12 Palm Topper
- 4ft Leaf Step Climber
- Maze Panel (Above)
   Sft PE Vertical Climber w/Fixing Holes