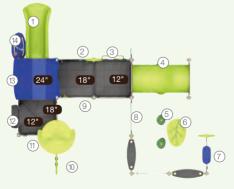

### NAPLES I QSWP-350106

Ages: 2-12 Fall Height: 60" Use Zone: 43'×41'

Equipment Size: 30'5"×27'4"

Timbers: 36

NATURE

www.wisdomplaygrounds.com

- ② 5ft Pod Climber④ 5ft Sectional Slide 45° Right Turn
- ① 5ft Double Slide ③ Tic-Tac-Toe Panel
- 5 5ft Straight Rung ClimberNet Climber Ladder
- 9 90° Overhead Swinging Rings
- 17 Counter Panel (Below)
- 6 World Map Panel Gears Panel (10) ADA Transfer Station 12 Palm Topper
- 4ft Leaf Step Climber
- Maze Panel (Above)
   Sft PE Vertical Climber w/Fixing Holes