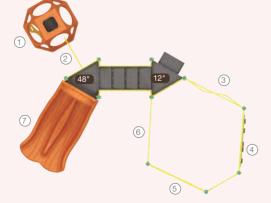

### 6' FREESTANDING SINGLE SLIDE QSFS-SL72031LS

Ages: 5-12 Fall Height: 72" Use Zone: 27' x 16'

Ages: 5-12

Fall Height: 83"

**PRIMARY** 

Use Zone: 20' x 17'

www.wisdomplaygrounds.com

**NATURE** 

### 5' FREESTANDING SINGLE SLIDE QSFS-SL6001WC

Ages: 5-12 Fall Height: 60" Use Zone: 24' x 17'

NATURE

**PRIMARY** 

BALANCED ROCK I QSMR-210001

Ages: 5-12 Fall Height: 83" Use Zone: 20' x 16'