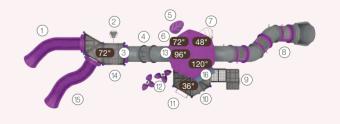

### NAPLES I QSWP-350106

Ages: 2-12 Fall Height: 60" Use Zone: 43'×41'

Equipment Size: 30'5"×27'4"

Timbers: 36

NATURE

www.wisdomplaygrounds.com

- ② 5ft Pod Climber④ 5ft Sectional Slide 45° Right Turn
- ① 5ft Double Slide ③ Tic-Tac-Toe Panel
- 5 5ft Straight Rung ClimberNet Climber Ladder
- 9 90° Overhead Swinging Rings
- 17 Counter Panel (Below)
- 6 World Map Panel Gears Panel (10) ADA Transfer Station 12 Palm Topper
- 4ft Leaf Step Climber
- Maze Panel (Above)
   Sft PE Vertical Climber w/Fixing Holes