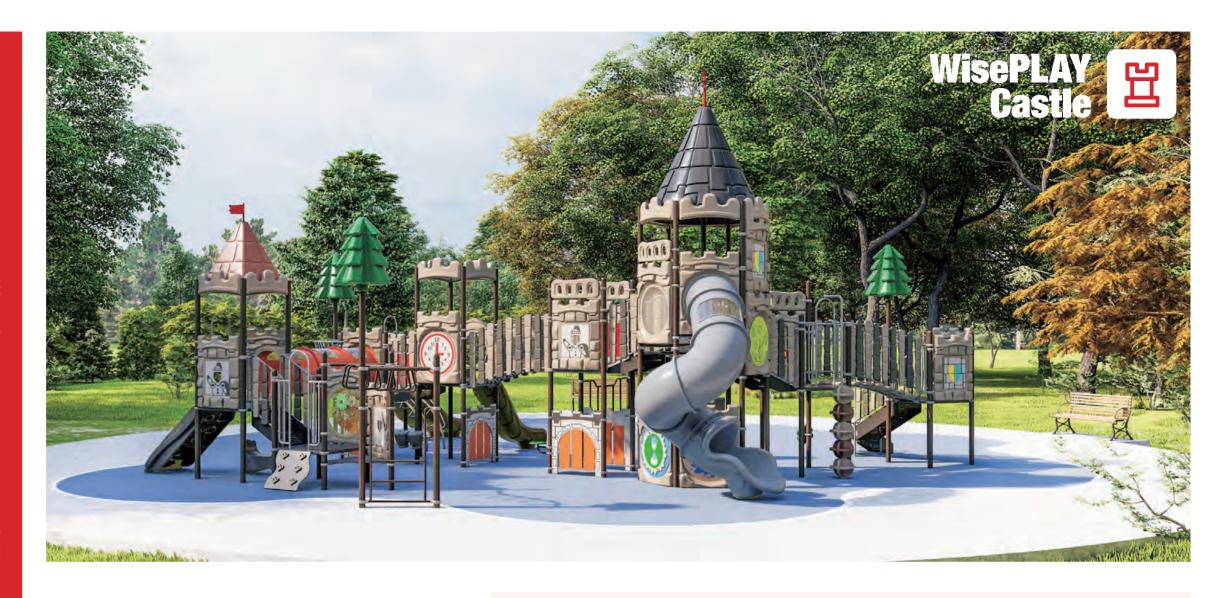

#### WISE KINGDOM I BS35CS-0001

Ages: 5-12 Fall Height: 96" Use Zone: 51'x54'

Equipment Size: 38'7"×41'5"×22'1"

#### **TREELINE**

- 1 4ft Double Slide
- 3 5ft Single Slide
- (5) Visual Effects Panel (Below)
- 7 World Map Panel
- Step Board Bridge
- 1 Four In A Row Panel (13) Sand Clock Panel
- (15) Arch Net Bridge
- (17) Crawl Tunnel
- 19 Zig Zag Overhead Rings
- 2) 2ft PE Wave Rock Climber
- 2 4ft Arch Climber 4 Rung Challenge Climber
- 6 Clock Panel
- ® Rain Wheel
- 10 5ft Pod Climber 12 8ft Spiral Tube Slide
- (14) PE Stool
- 16 Bongo
- 18 Counter Panel
- 20 Entry Ladder
- 22 4ft/5ft Wave Climber