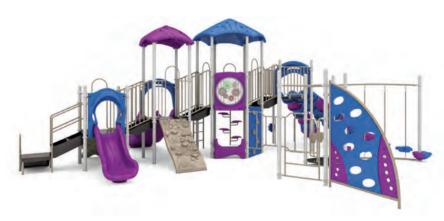

### QUEBEC I QSWP-350108

Ages: 5-12 Fall Height: 72" Use Zone: 38'×40'

Equipment Size: 24'7"×26'4"

Timbers: 35

# NATURE PRIMARY

- 1) 6ft Sectional Slide
- ③ Bongo
- (5) Counter Panel (Below)
- 7 Bear Step
- Rung Challenge Climber
   Qubest Section
- (13) ADA 3ft Transfer Station (15) Saddle Seat
- ② 6ft Leaf Step Climber Window Panel (Above)
- Net Climber Ladder
- (a) Net Cliniber Ladder (b) Single Post Overhead Rotating Rings (ii) 12" Clover Step (ii) 4ft Straight Rung Climber (iii) 6ft Pod Climber