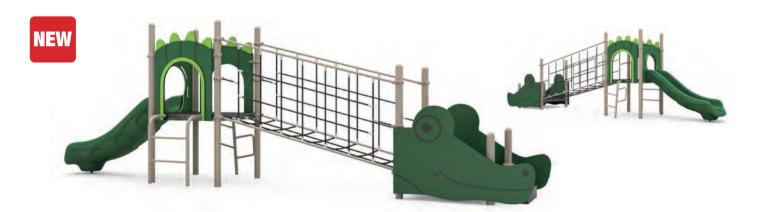

### NAPLES I QSWP-350106

Ages: 2-12 Fall Height: 60" Use Zone: 43'×41'

Equipment Size: 30'5"×27'4"

Timbers: 36

NATURE

www.wisdomplaygrounds.com

- ② 5ft Pod Climber④ 5ft Sectional Slide 45° Right Turn
- ① 5ft Double Slide ③ Tic-Tac-Toe Panel
- 5 5ft Straight Rung ClimberNet Climber Ladder
- 9 90° Overhead Swinging Rings
- 17 Counter Panel (Below)
- 6 World Map Panel Gears Panel (10) ADA Transfer Station 12 Palm Topper
- 4ft Leaf Step Climber
- Maze Panel (Above)
   Sft PE Vertical Climber w/Fixing Holes