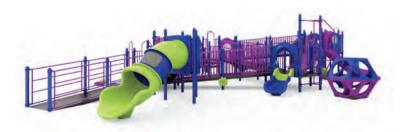

# WisePLAY

WisePLAY structures by Wisdom are the ultimate solution for organizations seeking vibrant, space-efficient play areas that don't skimp on excitement or durability. Designed with sturdy 3.5" 13-gauge steel posts, these thoughtfully crafted structures combine lightweight versatility with unwavering safety and quality standards.

Each WisePLAY design is packed with engaging activities that spark creativity and active play, making them a favorite for communities and schools alike. Best of all, WisePLAY structures are budget-friendly, offering reduced shipping and purchase costs—delivering exceptional value without compromising on fun, functionality, or durability. Bring endless play to your space with WisePLAY!