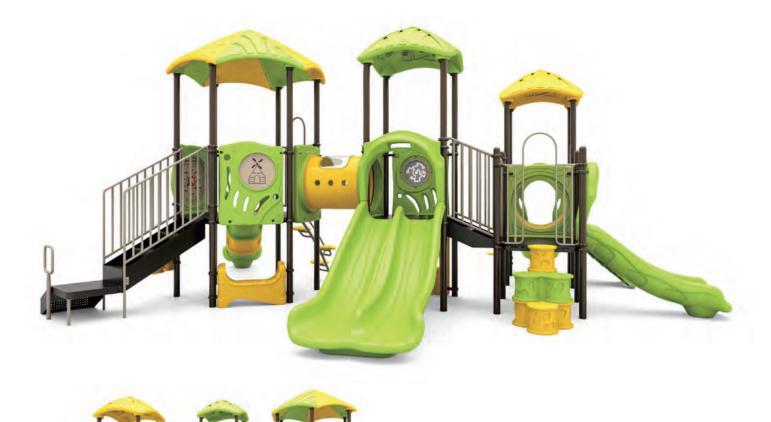

### NAPLES I QSWP-350106

Ages: 2-12 Fall Height: 60" Use Zone: 43'×41'

Equipment Size: 30'5"×27'4"

Timbers: 36

NATURE

www.wisdomplaygrounds.com

- ② 5ft Pod Climber④ 5ft Sectional Slide 45° Right Turn
- ① 5ft Double Slide ③ Tic-Tac-Toe Panel
- 5 5ft Straight Rung ClimberNet Climber Ladder
- 9 90° Overhead Swinging Rings
- 17 Counter Panel (Below)
- 6 World Map Panel Gears Panel (10) ADA Transfer Station 12 Palm Topper
- 4ft Leaf Step Climber
- Maze Panel (Above)
   Sft PE Vertical Climber w/Fixing Holes