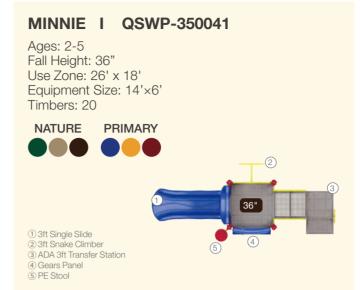

### POTOMAC I QSWP-350105

Ages: 5-12 Fall Height: 60" Use Zone: 51'x30' Equipment Size: 36'10"×17'4" Timbers: 37



- 1) 5ft Double Slide 2 5ft Wing Climber
- 3 Jungle Adventure Panel (Above)
- 4 Counter Panel (Below)
- ⑤ 3ft Single Slide 6 Zig Zag Overhead Rings
- 7 ADA 3ft Transfer Station 8 4ft Straight Rung Climber Bongo



10 5ft Pod Climber 1) 5ft Sectiona Slide 45° Left Turn

### FAIRBANKS I QSWP-350068 Ages: 2-5 Fall Height: 36" Use Zone: 31' x 25' Equipment Size: 18'9"×12' Timbers: 23 NATURE PRIMARY ① 3ft Single Slide 2 3ft Wing Climber 3 Gears Panel 4 Beads & Cups Panel (5) Counter Panel (7) ADA 3ft Transfer Station 6 Bongo 8 World Map Panel 10 Saddle Seat (9) 2ft/3ft Fish Climber (1) Rain Wheel (12) Window Panel

(13) Palm Topper





































032



















### **WisePLAY Inclusive Quick Ship**

with inclusivity in mind, these playgrounds

Built with durable 3.5" galvanized steel posts, WisePLAY structures offer exceptional play, giving you peace of mind when it comes

















Whether you're working on a tight schedule or need a quick solution, WisePLAY Inclusive Quick Ship playgrounds arrive on-site in as little as 3-5 days. Designed to fit a variety of accessible, engaging, and barrier-free for

With WisePLAY, every child gets the chance to









### 3.5 & \*\* \*\* \*\* \*\*

### MEMPHIS I QSWP-350037

Ages: 5-12 Fall Height: 60" Use Zone: 56'×42'

Equipment Size: 43'9"×29'11"

Timbers: 39

NATURE **PRIMARY** 











- 1) 4ft Sectional Slide Left Turn
- ③ 5ft Sectional Slide Left Turn
- 5 5ft Pod Climber
- 7 Coun