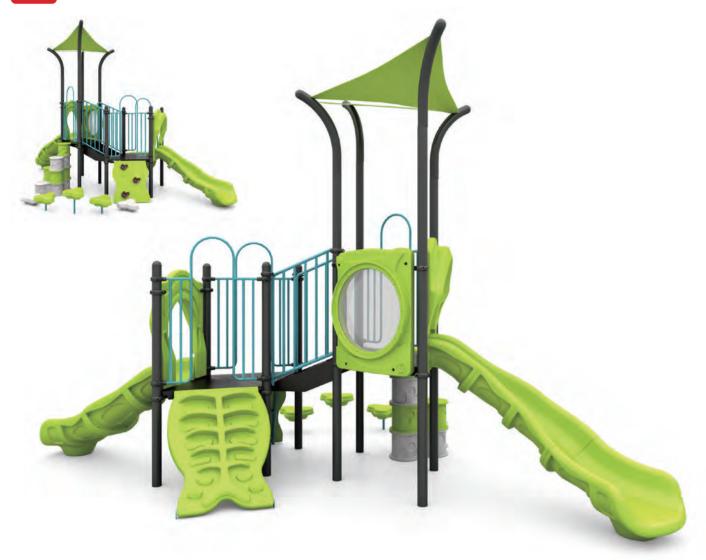

# WisePLAY

WisePLAY structures by Wisdom are the ultimate solution for organizations seeking vibrant, space-efficient play areas that don't skimp on excitement or durability. Designed with sturdy 3.5" 13-gauge steel posts, these thoughtfully crafted structures combine lightweight versatility with unwavering safety and quality standards.

Each WisePLAY design is packed with engaging activities that spark creativity and active play, making them a favorite for communities and schools alike. Best of all, WisePLAY structures are budget-friendly, offering reduced shipping and purchase costs—delivering exceptional value without compromising on fun, functionality, or durability. Bring endless play to your space with WisePLAY!