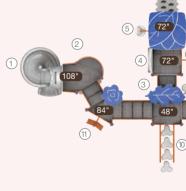

### NAPLES I QSWP-350106

Ages: 2-12 Fall Height: 60" Use Zone: 43'×41'

Equipment Size: 30'5"×27'4"

Timbers: 36

NATURE

www.wisdomplaygrounds.com

- ② 5ft Pod Climber④ 5ft Sectional Slide 45° Right Turn
- ① 5ft Double Slide ③ Tic-Tac-Toe Panel
- 5 5ft Straight Rung ClimberNet Climber Ladder
- 9 90° Overhead Swinging Rings
- 17 Counter Panel (Below)
- 6 World Map Panel Gears Panel (10) ADA Transfer Station 12 Palm Topper
- 4ft Leaf Step Climber
- Maze Panel (Above)
   Sft PE Vertical Climber w/Fixing Holes