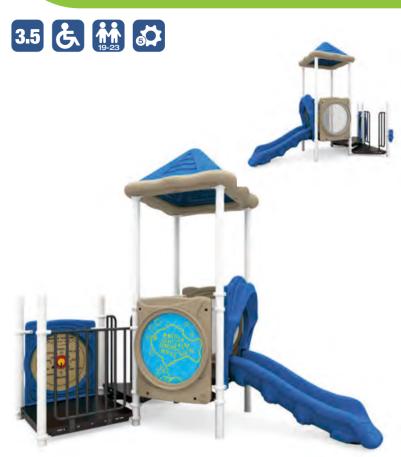

### SHADY PINES I QSWP-350005

Ages: 5-12 Fall Height: 60" Use Zone: 41'x30' Equipment Size: 28'6"×17'3" Timbers: 29

NATURE PRIMARY

 5ft Single Slide
 4ft Double Slide 3) 3ft Single Slide 4 4ft/5ft Rock Climber 3ft Trunk Climber World Map Panel 7) Saddle Seat (Below) 8) 14ft x 14ft Square Shade ADA 3ft Transfer Station 10 5ft Wing Climber