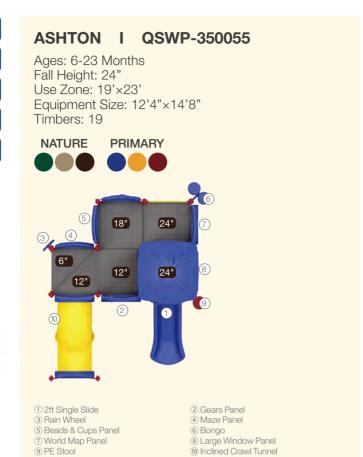

### MADELINE | TOT35CL-0004-12112

Ages: 6-23 Months Fall Height: 24" Use Zone: 24'×14'

Equipment Size: 15'10"×7'3"

Timbers: 18

HIGH TIDE

- 2ft Single Slide
   3 PE Turntable Panel
- (5) PE Bubble Window Panel 7) PE Tri-window Panel
- 2 2ft Stairs4 1ft Ramp6 PE Tic-tac-toe Panel
- PE Duo-window Panel