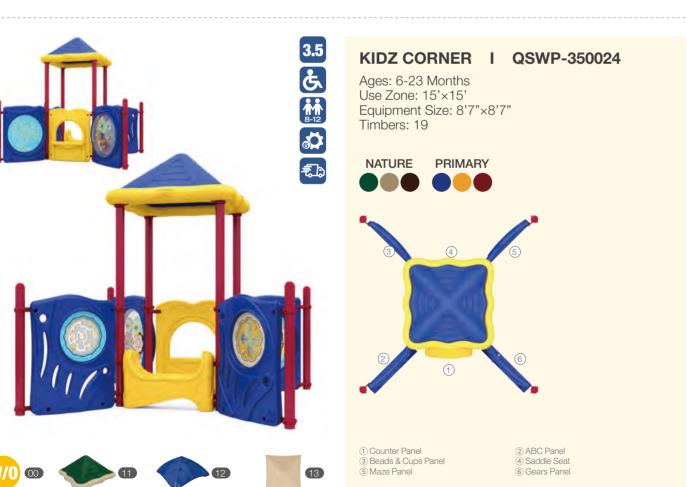

(7) World Map Panel

9 PE Stool

NATURE PRIMARY

- 1 Maze Panel (3) Four In A Row Panel
- (5) Gears Panel 7 World Map Panel 9 PE Table
- ② Counter Panel (4) ABC Panel 6 Saddle Seat
- 8 1ft Single Trunk Climber