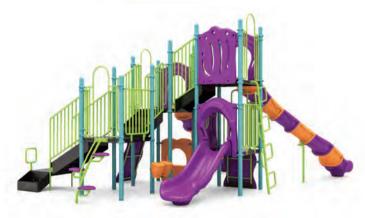

# WisePLAY

WisePLAY structures by Wisdom are the ultimate solution for organizations seeking vibrant, space-efficient play areas that don't skimp on excitement or durability. Designed with sturdy 3.5" 13-gauge steel posts, these thoughtfully crafted structures combine lightweight versatility with unwavering safety and quality standards.

Each WisePLAY design is packed with engaging activities that spark creativity and active play, making them a favorite for communities and schools alike. Best of all, WisePLAY structures are budget-friendly, offering reduced shipping and purchase costs—delivering exceptional value without compromising on fun, functionality, or durability. Bring endless play to your space with WisePLAY!