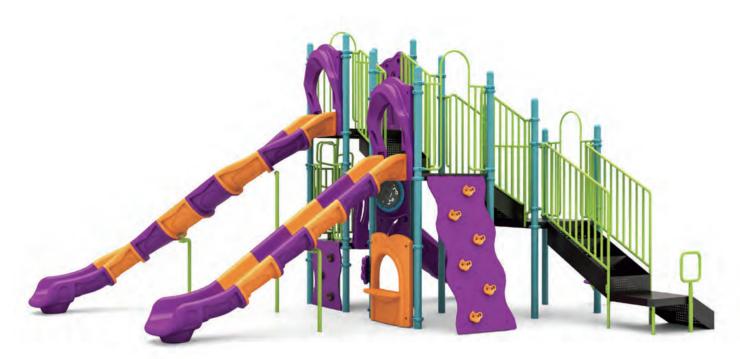

Saddle Seat (Below)

16 ADA Transfer Station

### **WisePLAY Custom**





### **PARADISE** PDWP-350032C32

Ages: 5-12 Fall Height: 84" Use Zone: 34'×46'

Equipment Size: 21'6"×33'4"×13'9"

### WHIMSICAL

















- 3 Saddle Seat (Below)
- (5) Challenge Ladder
- 7 4ft/5ft Rock Climber 9 Counter Panel (Below)
- 1) 5ft Leaf Step Climber
- (13) 4ft Trunk Climber 15 4ft/5ft Rock Climber 17 ADA Transfer Station

- (14) 4ft Single Slide 16 5ft Wing Climber





### **MCCALL** PDWP-350033C15

Ages: 5-12 Fall Height: 72" Use Zone: 56'x31'

Equipment Size: 43'3"×18'5"×14'5"

### **NATURAL**











- ② GFRC Timber Crawl Tunnel 3 Balance Stumps Bridge W/Single Handrail 4 4ft Trunk Climber
- ⑤ 4ft Single Slide
- 6 6ft Leaf Step Climber 7 6ft Spiral Tube Slide 8 ADA Transfer Station











### **GOLDSTAR** PDWP-350034C00

Ages: 5-12 Fall Height: 96" Use Zone: 38'×33'

Equipment Size: 23'7"×19'×12'7"

### **POWER**













7 Maze Panel (Below) 9 4ft Leaf Step Climber

11) ADA Transfer Station



### **FANTASTIC FUN** PDWP-350035C00

Ages: 5-12 Fall Height: 60" Use Zone: 35'x31'

Equipment Size: 21'2"×18'2"×10'

### **FESTIVAL**















- Sail PE Climbing Panel
   Inclined Crawl Tunnel
   5ft Single Slide
- 7 5ft Arch Climber ADA Transfer Station
- 4ft Double Slide
   Counter Panel (Below)
   4ft/5ft Rock Climber
- ® Rain Wheel





### **CLIMB AND RIDE** PDWP-350076C00

Ages: 5-12 Fall Height: 84" Use Zone: 52'×40'

Equipment Size: 39'8"×27'6"×10'1"

### **RUSTIC**



















### **ANASTASIA** PDWP-350081C32

Ages: 5-12 Fall Height: 96" Use Zone: 40'×4