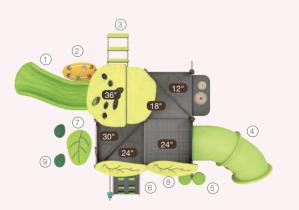

### NAPLES I QSWP-350106

Ages: 2-12 Fall Height: 60" Use Zone: 43'×41'

Equipment Size: 30'5"×27'4"

Timbers: 36

NATURE

www.wisdomplaygrounds.com

- ② 5ft Pod Climber④ 5ft Sectional Slide 45° Right Turn
- ① 5ft Double Slide ③ Tic-Tac-Toe Panel
- 5 5ft Straight Rung ClimberNet Climber Ladder
- 9 90° Overhead Swinging Rings
- 17 Counter Panel (Below)
- 6 World Map Panel Gears Panel (10) ADA Transfer Station 12 Palm Topper
- 4ft Leaf Step Climber
- Maze Panel (Above)
   Sft PE Vertical Climber w/Fixing Holes