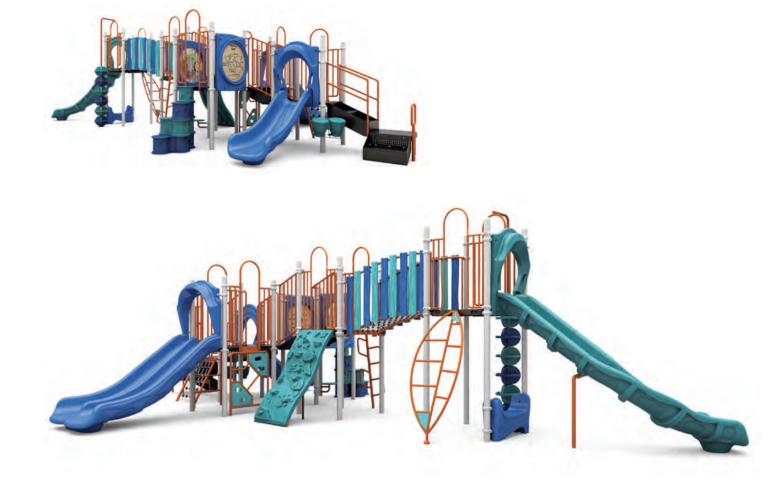

# **WisePLAY Quick Ship**

WisePLAY Quick Ship playgrounds are the spaces. True to their name, these playgrounds

Each playground offers a choice of primary playground delivered fast and efficiently-

### NAPLES I QSWP-350106

Ages: 2-12 Fall Height: 60" Use Zone: 43'×41'

Equipment Size: 30'5"×27'4"

Timbers: 36

NATURE

www.wisdomplaygrounds.com

- ② 5ft Pod Climber④ 5ft Sectional Slide 45° Right Turn
- ① 5ft Double Slide ③ Tic-Tac-Toe Panel
- 5 5ft Straight Rung ClimberNet Climber Ladder
- 9 90° Overhead Swinging Rings
- 17 Counter Panel (Below)
- 6 World Map Panel Gears Panel (10) ADA Transfer Station 12 Palm Topper
- 4ft Leaf Step Climber
- Maze Panel (Above)
   Sft PE Vertical Climber w/Fixing Holes