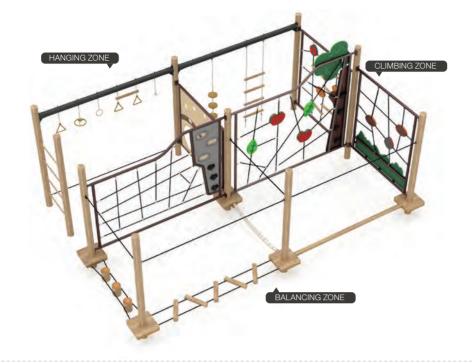

# WiseNEX **Quick Ship**

Many playgrounds fall short—lacking the active. That's where WiseNEX Quick Ship playgrounds come in! Perfect for communities

and balance sections, these playgrounds

WiseNEX Quick Ship delivers. Fast shipping,

### TRAIL BLAZER I QSFS-CL0017

Ages: 5-12 Fall Height: 84" Use Zone: 42'×43'

Equipment Size: 29'×9'31"

NATURE

**PRIMARY** 

- Skqube
   Challenge Ladder
- S Balance Bridge
- Vertical Rock Climber-S
- (13) Vertical Net Link
- ② 6" Clover Step④ Net Climber-Grass & Ladybug 6 Vertical Rock Climber-L 8 Honeycomb Net Climber