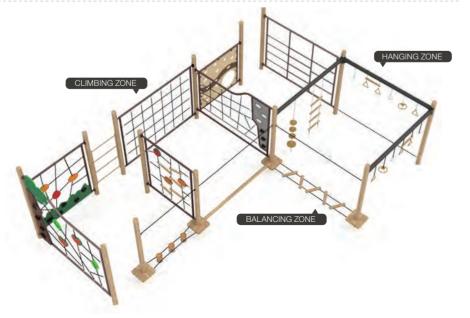

# WiseNEX **Quick Ship**

Many playgrounds fall short—lacking the active. That's where WiseNEX Quick Ship playgrounds come in! Perfect for communities

and balance sections, these playgrounds

WiseNEX Quick Ship delivers. Fast shipping,

### TRAIL BLAZER I QSFS-CL0017

Ages: 5-12 Fall Height: 84" Use Zone: 42'×43'

Equipment Size: 29'×9'31"

NATURE

**PRIMARY** 

- Skqube
   Challenge Ladder
- S Balance Bridge
- Vertical Rock Climber-S
- (13) Vertical Net Link
- ② 6" Clover Step④ Net Climber-Grass & Ladybug 6 Vertical Rock Climber-L 8 Honeycomb Net Climber