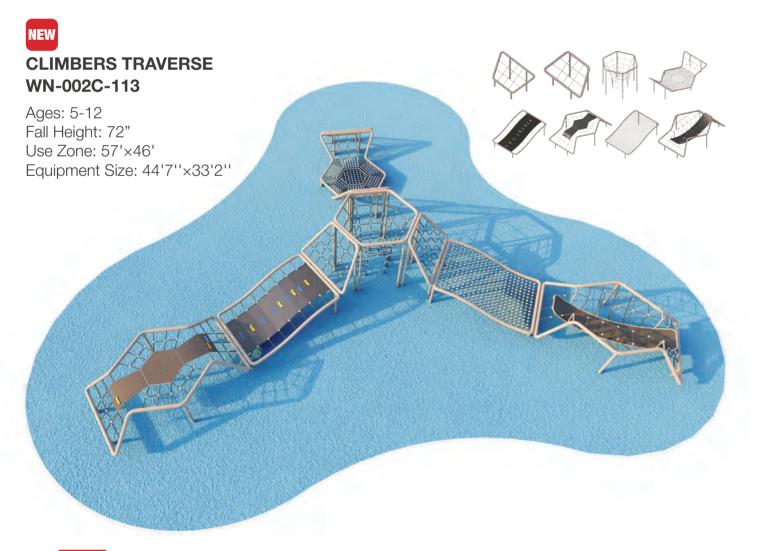

s that encourage climbing, balancing, and creative exploration. Complementing this is our new WiseSPHERE equipment—versatile dome-shaped structures that not only enhance the look of any play area but also expand its functionality.

Additionally, our captivating hexagon-shaped WiseQUBES offer greater variety in size and integration, opening up endless opportunities for creative configurations.

Beyond fun, these structures are designed to promote essential developmental skills, including coordination, focus, muscular endurance, sensory processing, and controlled movement. With WiseWORX, you're creating more than a play area—you're building a foundation for growth and adventure!

211 WiseNET

215 WiseNEX

219 WiseQUBES

221 WiseROCK

223 WiseSPHERE

225 WiseTRAIN

227 WiseFREE



WiseNET









Ages: 5-12 Fall Height: 72" Use Zone: 53'×19' Equipment Size: 40'6''×6'9''



# TRIPOD TRAVERSE WN-005C-113

Ages: 5-12
Fall Height: 60"
Use Zone: 39'×23'
Equipment Size: 27'×10'6''



Ages: 5-12 Fall Height: 72" Use Zone: 38'×20'

Equipment Size: 25'6"×7'5"

# WiseNET



#### ORBITER CLIMBER 76-21091-10

Ages: 5-12 Fall Height: 68" Use Zone: 28'×26'

Equipment Size: 15'9"×13'7"×9'2"



Net Climbing



Belt Rock Climbing



Space Climbing



#### ORB CHALLENGE 74-21028-10112114

Ages: 5-12 Fall Height: 72" Use Zone: 26'×29'

Equipment Size: 13'7"×16'1"×9'2"



#### O-ZONE EXPLORER 74-21018-10112114

Ages:5-12 Fall Height: 83" Use Zone: 26'×26'

Equipment Size: 13'7"×13'7"×9'2"



LITTLE ORBITER 75-21047-114122

Age: 5-12 Fall Height: 103" Use Zone: 21'x21'

Equipment Size: 8'4"×8'4"×