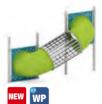

### TRAIL BLAZER I QSFS-CL0017

Ages: 5-12 Fall Height: 84" Use Zone: 42'×43'

Equipment Size: 29'×9'31"

NATURE

**PRIMARY** 

- Skqube
   Challenge Ladder
- S Balance Bridge
- Vertical Rock Climber-S
- (13) Vertical Net Link
- ② 6" Clover Step④ Net Climber-Grass & Ladybug 6 Vertical Rock Climber-L 8 Honeycomb Net Climber