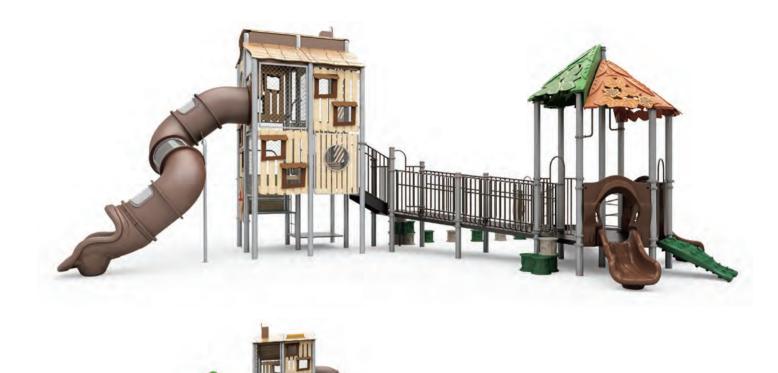

### NAPLES I QSWP-350106

Ages: 2-12 Fall Height: 60" Use Zone: 43'×41'

Equipment Size: 30'5"×27'4"

Timbers: 36

NATURE

www.wisdomplaygrounds.com

- ② 5ft Pod Climber④ 5ft Sectional Slide 45° Right Turn
- ① 5ft Double Slide ③ Tic-Tac-Toe Panel
- 5 5ft Straight Rung ClimberNet Climber Ladder
- 9 90° Overhead Swinging Rings
- 17 Counter Panel (Below)
- 6 World Map Panel Gears Panel (10) ADA Transfer Station 12 Palm Topper
- 4ft Leaf Step Climber
- Maze Panel (Above)
   Sft PE Vertical Climber w/Fixing Holes