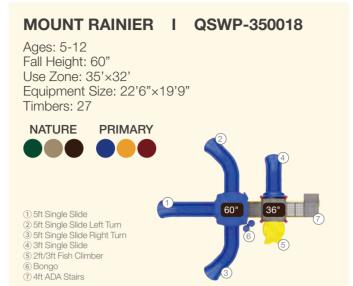

FALCON RIDGE I QSWP-350014

- 2 5ft Single Slide 4 Crawl Tunnel 6 Gears Panel8 Safety Panel
- (10) 4ft Leaf Step Climber
- 12 Bongo

2 Rain Wheel

(4) 4ft/5ft Rock Climber

8 4ft Double Slide

10 3ft Trunk Climber

6 6ft Triple Sectional Split Slide

MCKINLEY I QSWP-350067

- 1) 3ft Single Slide 2 3ft Fish Climber
- ③ Challenge Ladder⑤ ADA 3ft Transfer Station
- 7 Gears Panel
- Rain Wheel (1) 3ft Trunk Climber

Ages: 5-12

Timbers: 31

Fall Height: 84"

Use Zone: 35'×33'

Equipment Size: 32'8"×20'6"

NATURE PRIMARY

Bongo
 G 4ft Double Slide
 Sft Sectional Slide 45°Right Turn

(10) 5ft Pod Climber (2) 3ft Wing Climber

MIGHTY MAGIC I QSWP-350027