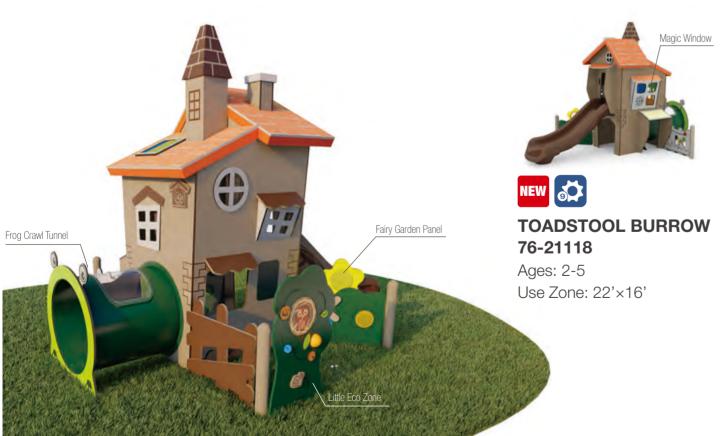

### **TINY ACRES** 76-21112

Ages: 2-5

Use Zone: 15.5'×12'

### **CROAKER CABIN** 76-21114

Ages: 2-5

Use Zone: 16.9'×11.8'

### **CAMP BOGGY** 76-21111

Ages: 2-5

Use Zone: 12'×10.9'

### THE LEARNING LODGE 76-21116

Ages: 2-5

Use Zone: 11'×10'