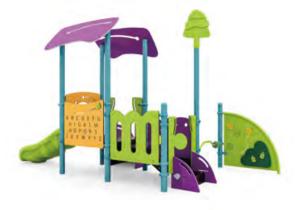

### NAPLES I QSWP-350106

Ages: 2-12 Fall Height: 60" Use Zone: 43'×41'

Equipment Size: 30'5"×27'4"

Timbers: 36

NATURE

www.wisdomplaygrounds.com

- ② 5ft Pod Climber④ 5ft Sectional Slide 45° Right Turn
- ① 5ft Double Slide ③ Tic-Tac-Toe Panel
- 5 5ft Straight Rung ClimberNet Climber Ladder
- 9 90° Overhead Swinging Rings
- 17 Counter Panel (Below)
- 6 World Map Panel Gears Panel (10) ADA Transfer Station 12 Palm Topper
- 4ft Leaf Step Climber
- Maze Panel (Above)
   Sft PE Vertical Climber w/Fixing Holes