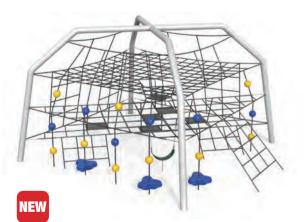

### TRAIL BLAZER I QSFS-CL0017

Ages: 5-12 Fall Height: 84" Use Zone: 42'×43'

Equipment Size: 29'×9'31"

NATURE

**PRIMARY** 

- Skqube
   Challenge Ladder
- S Balance Bridge
- Vertical Rock Climber-S
- (13) Vertical Net Link
- ② 6" Clover Step④ Net Climber-Grass & Ladybug 6 Vertical Rock Climber-L 8 Honeycomb Net Climber

2 6ft PE Climber w/Deck

Pine Topper
 Moab Rock Climber - S

12 Vertical Net Link

Single Post Overhead Rotating Rings

Net Climber - Grass & Ladybug

1) Overhead Challenger

Net Climber - Ladder

1) S Balance Bridge

Bear Step

3 Rung Challenge Climber 5 Moab Rock Climber - L

9 Honeycomb Net Climber

1 Moab Rock Climber - S

5) 4 Clover Steps Bridge

1 Leaf Balance Steps

11 Invert Arch Ladder

3) Bear Step

8 84 8

6 S Balance Bridge

10 Zig Zag Overhead Rings

Moab Rock Climber - L
 Single Post Overhead Rotating Rings

Ages: 5-12 Fall Height: 84" Use Zone: 40'×28'

Timbers: 31

Equipment Size: 27'2"×15'10"

NATURE PRIMARY