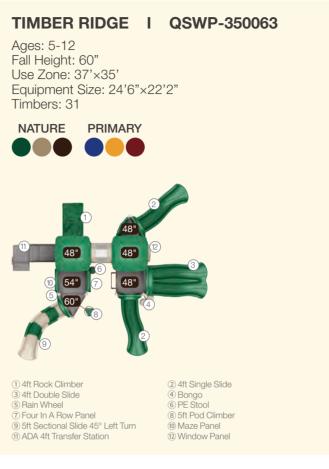

Timbers: 31

Fall Height: 84"

Use Zone: 35'×33'

Equipment Size: 32'8"×20'6"

NATURE PRIMARY

Bongo
 G 4ft Double Slide
 Sft Sectional Slide 45°Right Turn

(10) 5ft Pod Climber (2) 3ft Wing Climber

MIGHTY MAGIC I QSWP-350027