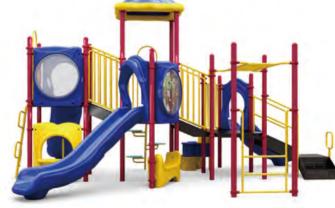

# **Quick Ship**

Our Quick Ship items offer an industry-leading 3-5 day turnaround, ensuring you get high-quality playground solutions fast. Perfect for tight project timelines, these predesigned modular structures are an ideal fit for small to medium play areas, delivering fun and functionality without the wait.

# Quick Ship

At Wisdom Playgrounds, we take pride in setting ourselves apart with our industry-leading Quick Ship options, designed to get your playground up and running faster than ever. While many suppliers take weeks or even months to deliver, we offer high-quality playground equipment that ships in just 3-5 days after your order is placed. This means you can meet tight deadlines without the frustration of long wait times.

What truly makes our Quick Ship program exceptional is that we don't sacrifice quality for speed. Unlike competitors, we uphold the highest standards of craftsmanship, using durable materials and precision engineering to ensure every structure is built for long-term performance, safety, and fun. Whether you're outfitting a new park, upgrading an existing play area, or meeting an urgent project deadline, our Quick Ship selection provides the perfect blend of efficiency and reliability.