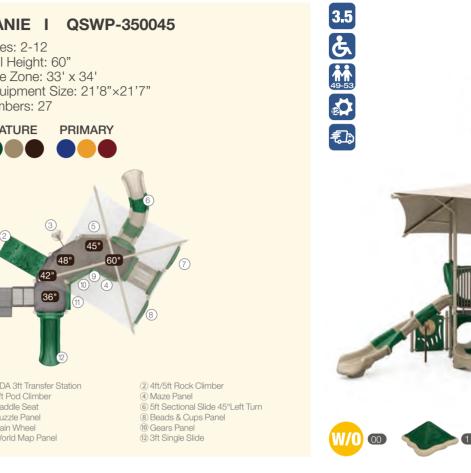

5 WiseSITE Quick Ship



# **WisePLAY Quick Ship**

WisePLAY Quick Ship playgrounds are the spaces. True to their name, these playgrounds

Each playground offers a choice of primary playground delivered fast and efficiently-















### NAPLES I QSWP-350106

Ages: 2-12 Fall Height: 60" Use Zone: 43'×41'

Equipment Size: 30'5"×27'4"

Timbers: 36

NATURE











www.wisdomplaygrounds.com



- ② 5ft Pod Climber④ 5ft Sectional Slide 45° Right Turn
- ① 5ft Double Slide ③ Tic-Tac-Toe Panel
- 5 5ft Straight Rung ClimberNet Climber Ladder
- 9 90° Overhead Swinging Rings
- 17 Counter Panel (Below)
- 6 World Map Panel Gears Panel (10) ADA Transfer Station 12 Palm Topper
- 4ft Leaf Step Climber
- Maze Panel (Above)
   Sft PE Vertical Climber w/Fixing Holes

























48"









































016















### SHADY PINES I QSWP-350005

Ages: 5-12 Fall Height: 60" Use Zone: 41'x30' Equipment Size: 28'6"×17'3" Timbers: 29



NATURE PRIMARY



 5ft Single Slide
 4ft Double Slide 3) 3ft Single Slide 4 4ft/5ft Rock Climber 3ft Trunk Climber World Map Panel 7) Saddle Seat (Below) 8) 14ft x 14ft Square Shade ADA 3ft Transfer Station 10 5ft Wing Climber

11 Counter Panel 12 Rain Wheel





1) Maze Panel 3) 4ft Single Slide

6ft Sectional Slide 7) 4ft Double Slide 9 Rain Wheel 11) Counter Panel (Below) ② ADA 4ft Transfter Station 4 4ft PE Rock Climber 6 World Map Panel ® 6ft Leaf Step Climber 10 Saddle Seat (Below)





























#### WILD RUN I QSWP-350064 Ages: 5-12 Fall Height: 84" Use Zone: 51' x 32' 1) 6ft Triple Sectional Spl