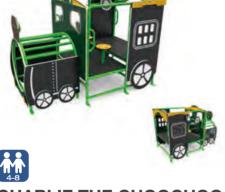

### Play & Go

**ZOOMSTER** QSYJ001366-V01

Ages: 2-5

Equipment Size:5'8"×3'5"×3'11"

**SKY COPTER SAM** QSYJ001367-V01

Ages: 2-5 Equipment Size:6'8"×4'11"×4'

CHARLIE THE CHOOCHOO **TRAIN** QSYJ001368-V01

Ages: 2-5