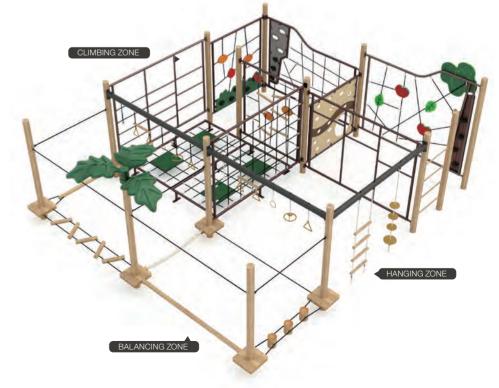

# WiseNEX **Quick Ship**

Many playgrounds fall short—lacking the active. That's where WiseNEX Quick Ship playgrounds come in! Perfect for communities

and balance sections, these playgrounds

WiseNEX Quick Ship delivers. Fast shipping,

### TRAIL BLAZER I QSFS-CL0017

Ages: 5-12 Fall Height: 84" Use Zone: 42'×43'

Equipment Size: 29'×9'31"

NATURE

**PRIMARY** 

- Skqube
   Challenge Ladder
- S Balance Bridge
- Vertical Rock Climber-S
- (13) Vertical Net Link
- ② 6" Clover Step④ Net Climber-Grass & Ladybug 6 Vertical Rock Climber-L 8 Honeycomb Net Climber