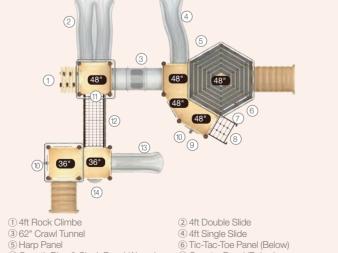

### SHADY PINES I QSWP-350005

Ages: 5-12 Fall Height: 60" Use Zone: 41'x30' Equipment Size: 28'6"×17'3" Timbers: 29

NATURE PRIMARY

 5ft Single Slide
 4ft Double Slide 3) 3ft Single Slide 4 4ft/5ft Rock Climber 3ft Trunk Climber World Map Panel 7) Saddle Seat (Below) 8) 14ft x 14ft Square Shade ADA 3ft Transfer Station 10 5ft Wing Climber