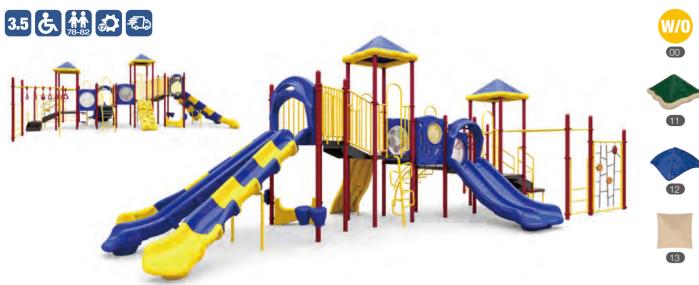

# **Quick Ship**

Our Quick Ship items offer an industry-leading 3-5 day turnaround, ensuring you get high-quality playground solutions fast. Perfect for tight project timelines, these predesigned modular structures are an ideal fit for small to medium play areas, delivering fun and functionality without the wait.

# Quick Ship

At Wisdom Playgrounds, we take pride in setting ourselves apart with our industry-leading Quick Ship options, designed to get your playground up and running faster than ever. While many suppliers take weeks or even months to deliver, we offer high-quality playground equipment that ships in just 3-5 days after your order is placed. This means you can meet tight deadlines without the frustration of long wait times.

What truly makes our Quick Ship program exceptional is that we don't sacrifice quality for speed. Unlike competitors, we uphold the highest standards of craftsmanship, using durable materials and precision engineering to ensure every structure is built for long-term performance, safety, and fun. Whether you're outfitting a new park, upgrading an existing play area, or meeting an urgent project deadline, our Quick Ship selection provides the perfect blend of efficiency and reliability.

And don't forget—you're not limited to just Quick Ship structures! You can mix and match with complementary elements like WiseQUBES, swings, and climbers to create a fully customized, engaging play environment tailored to your space and community needs. With Wisdom Playgrounds, getting a high-quality, personalized playground has never been easier or faster!