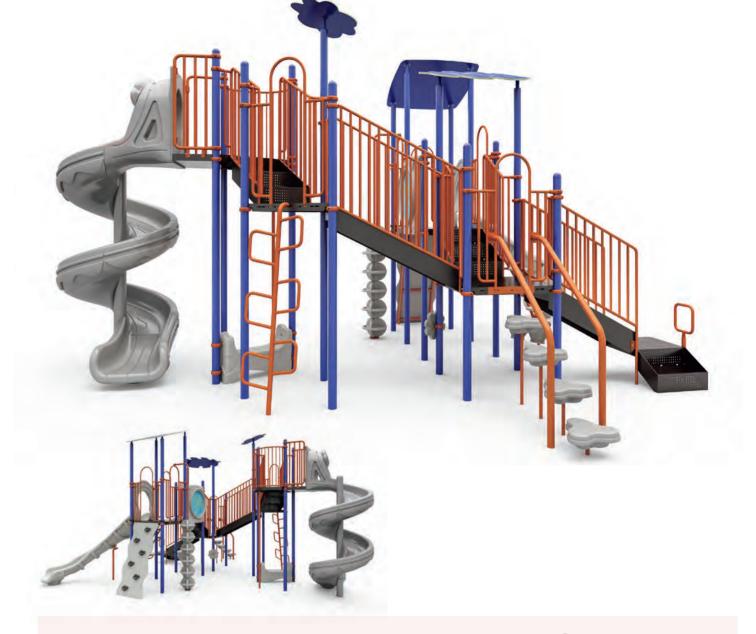

### SHADY PINES I QSWP-350005

Ages: 5-12 Fall Height: 60" Use Zone: 41'x30' Equipment Size: 28'6"×17'3" Timbers: 29

NATURE PRIMARY

 5ft Single Slide
 4ft Double Slide 3) 3ft Single Slide 4 4ft/5ft Rock Climber 3ft Trunk Climber World Map Panel 7) Saddle Seat (Below) 8) 14ft x 14ft Square Shade ADA 3ft Transfer Station 10 5ft Wing Climber