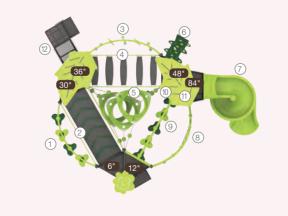

# **WiseTOT Custom**

WiseTOT Custom Playgrounds are built to and grow together. Designed with toddler development in mind, these custom structures both durability and creativity.

With interactive shapes, bright colors, and dynamic moving parts, WiseTOT Custom Playgrounds offer endless entertainment that keeps little ones engaged. Integrated sensory elements like sight, sound, and touch enhance the play experience, promoting balanced development while fostering imagination and creativity.

Perfect for organizations seeking toddler-aged development solutions, WiseTOT Custom designs deliver fun, functionality, and endless adventure for young explorers.