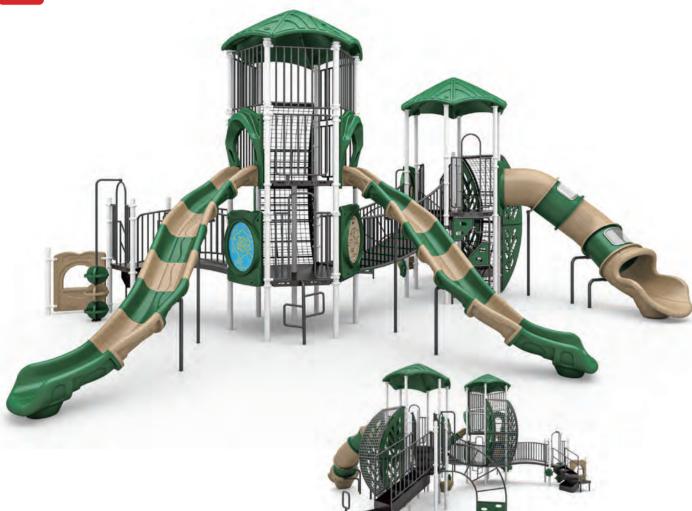

# WiseNEX **Quick Ship**

Many playgrounds fall short—lacking the active. That's where WiseNEX Quick Ship playgrounds come in! Perfect for communities

and balance sections, these playgrounds

WiseNEX Quick Ship delivers. Fast shipping,

### TRAIL BLAZER I QSFS-CL0017

Ages: 5-12 Fall Height: 84" Use Zone: 42'×43'

Equipment Size: 29'×9'31"

NATURE

**PRIMARY** 

- Skqube
   Challenge Ladder
- S Balance Bridge
- Vertical Rock Climber-S
- (13) Vertical Net Link
- ② 6" Clover Step④ Net Climber-Grass & Ladybug 6 Vertical Rock Climber-L 8 Honeycomb Net Climber