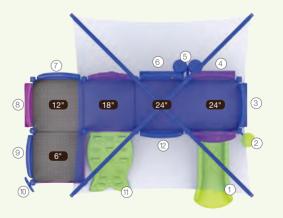

### MADELINE | TOT35CL-0004-12112

Ages: 6-23 Months Fall Height: 24" Use Zone: 24'×14'

Equipment Size: 15'10"×7'3"

Timbers: 18

HIGH TIDE

- 2ft Single Slide
   3 PE Turntable Panel
- (5) PE Bubble Window Panel 7) PE Tri-window Panel
- 2 2ft Stairs4 1ft Ramp6 PE Tic-tac-toe Panel
- PE Duo-window Panel