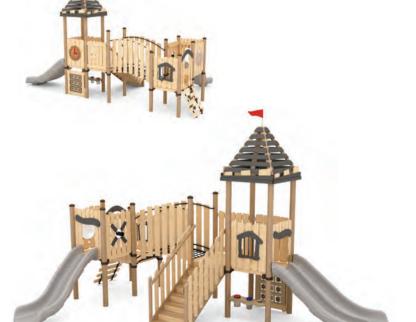

# **WisePLAY Quick Ship**

WisePLAY Quick Ship playgrounds are the spaces. True to their name, these playgrounds

Each playground offers a choice of primary playground delivered fast and efficiently-

### NAPLES I QSWP-350106

Ages: 2-12 Fall Height: 60" Use Zone: 43'×41'

Equipment Size: 30'5"×27'4"

Timbers: 36

NATURE

www.wisdomplaygrounds.com

- ② 5ft Pod Climber④ 5ft Sectional Slide 45° Right Turn
- ① 5ft Double Slide ③ Tic-Tac-Toe Panel
- 5 5ft Straight Rung ClimberNet Climber Ladder
- 9 90° Overhead Swinging Rings
- 17 Counter Panel (Below)
- 6 World Map Panel Gears Panel (10) ADA Transfer Station 12 Palm Topper
- 4ft Leaf Step Climber
- Maze Panel (Above)
   Sft PE Vertical Climber w/Fixing Holes