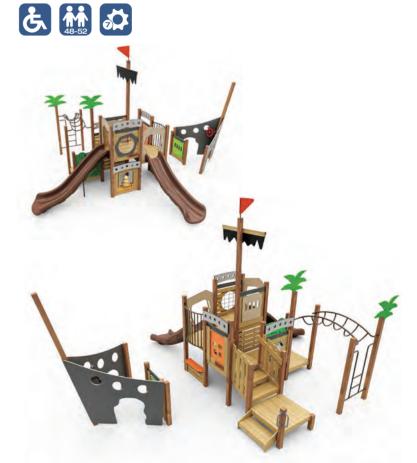

### NAPLES I QSWP-350106

Ages: 2-12 Fall Height: 60" Use Zone: 43'×41'

Equipment Size: 30'5"×27'4"

Timbers: 36

NATURE

www.wisdomplaygrounds.com

- ② 5ft Pod Climber④ 5ft Sectional Slide 45° Right Turn
- ① 5ft Double Slide ③ Tic-Tac-Toe Panel
- 5 5ft Straight Rung ClimberNet Climber Ladder
- 9 90° Overhead Swinging Rings
- 17 Counter Panel (Below)
- 6 World Map Panel Gears Panel (10) ADA Transfer Station 12 Palm Topper
- 4ft Leaf Step Climber
- Maze Panel (Above)
   Sft PE Vertical Climber w/Fixing Holes