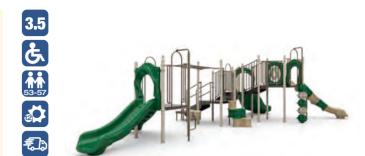

099 WisePLAY Inclusive111 WisePLAY Custom157 WisePLAY Theme

All-inclusive playgrounds are accessible, but not all accessible playgrounds are inclusive. At Wisdom Playgrounds we understand that we are not just designing our structures for the children. We know it takes a village to raise a child, which is why we always accommodate the parents and caregivers of various abilities that utilize our equipment. Following some fundamental principals, an inclusive playground will ensure that everyone can access the best play activities on the playground.

A crucial element to making an inclusive playground work for everyone is co-locating various kinds of the same type of activity so that someone who may have physical abilities can enjoy the same activity as the person close to them on a similar but perhaps more challenging activity. At Wisdom, we can all play together.

WisePLAY Inclusive playgrounds are artistically crafted with 3.5" OD galvanized steel support posts which allows the structure to be lighter, and more versatile. Without sacrificing features such as safety or durability, we accommodate getting you a high quality playgrounds packed full of activities.