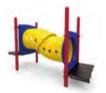

#### WILD RUN I QSWP-350064 Ages: 5-12 Fall Height: 84" Use Zone: 51' x 32' 1) 6ft Triple Sectional Split Slide Equipment Size: 39'×19'1" 4 Saddle Seat6 Gears Panel 3 Rain Wheel Timbers: 37 (5) 4ft/5ft Rock Climber 7) 4ft Arch Climber Window Panel (ii) ADA 3ft Transfer Station 9 90° Overhead Swinging Rings 1) PE Stool 12 Net Climber-Ladder 3 4ft Leaf Step Climber 4ft Double Slide