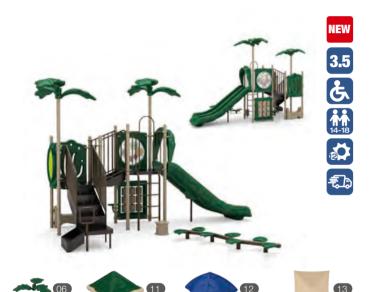

#### AMAZON FOREST I BS35TH-0001

Ages: 5-12 Fall Height: 84" Use Zone: 56'×52'

Equipment Size: 43'7"×39'7"×16'2"

#### **ADVENTURE**

161

9 4ft Double Slide

15 7ft Spiral Tube Slide

2) 4ft/5ft Rock Climber

3 Step Board Bridge

19 S Shape Crawl Tunnel

17 Bongo