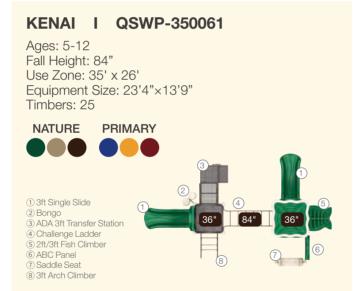

#### WILD RUN I QSWP-350064 Ages: 5-12 Fall Height: 84" Use Zone: 51' x 32' 1) 6ft Triple Sectional Split Slide Equipment Size: 39'×19'1" 4 Saddle Seat6 Gears Panel 3 Rain Wheel Timbers: 37 (5) 4ft/5ft Rock Climber 7) 4ft Arch Climber Window Panel (ii) ADA 3ft Transfer Station 9 90° Overhead Swinging Rings 1) PE Stool 12 Net Climber-Ladder 3 4ft Leaf Step Climber 4ft Double Slide