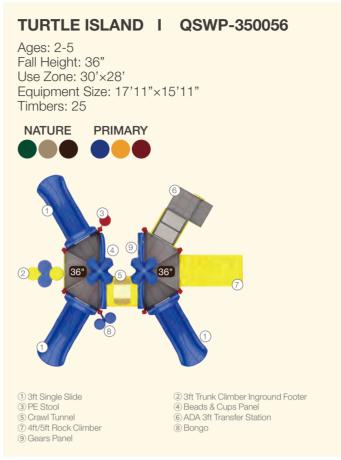

### FAIRBANKS I QSWP-350068 Ages: 2-5 Fall Height: 36" Use Zone: 31' x 25' Equipment Size: 18'9"×12' Timbers: 23 NATURE PRIMARY ① 3ft Single Slide 2 3ft Wing Climber 3 Gears Panel 4 Beads & Cups Panel (5) Counter Panel (7) ADA 3ft Transfer Station 6 Bongo 8 World Map Panel 10 Saddle Seat (9) 2ft/3ft Fish Climber (1) Rain Wheel (12) Window Panel