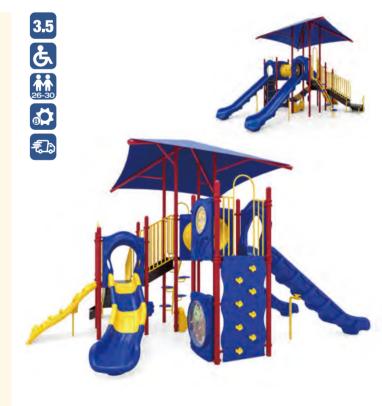

### NAPLES I QSWP-350106

Ages: 2-12 Fall Height: 60" Use Zone: 43'×41'

Equipment Size: 30'5"×27'4"

Timbers: 36

NATURE

www.wisdomplaygrounds.com

- ② 5ft Pod Climber④ 5ft Sectional Slide 45° Right Turn
- ① 5ft Double Slide ③ Tic-Tac-Toe Panel
- 5 5ft Straight Rung ClimberNet Climber Ladder
- 9 90° Overhead Swinging Rings
- 17 Counter Panel (Below)
- 6 World Map Panel Gears Panel (10) ADA Transfer Station 12 Palm Topper
- 4ft Leaf Step Climber
- Maze Panel (Above)
   Sft PE Vertical Climber w/Fixing Holes