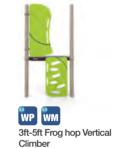

o ground Challenge Up & Over Climber





WP WM

Horizontal Lollipop Ladder



WP WM

Round about Challenge









Lilly Pad Walk



www.wisdomplaygrounds.com







WP WM

3ft-6ft Pod Climber







Jumbo Round Stepper

WP WM

WP

Deck to ground Whirler

Horizontal Loop Ladder

WP WM











2ft-4ft Sail Climber





2ft Stump Steps



Deck to Deck Vertical Net







Deck to Deck Straight Deck to Deck Arch Rock

WP WM 5ft Hemisphere Climber



1ft/2ft WiseTOT Step





3ft Rope Ladder



2ft/3ft Arch Grab Climber



Tri-Crawl Panel

2ft/3ft Belt Climber



Arch leaf Climber



7ft Stanley the Spider

Height:3ft-6ft

2ft Walk the plank Climber









Upright Net Climber Height: 2ft/3ft





NEW WP Upright Net Crawl Tunnel 1-Unit Rope Game





1ft WiseTOT Ramp



Crescent Climber



Climbing Arc



Arch Climbing Panel









Upright Climbing Rope Tunnel 120cm Spiral Climber



Net Deck w/1-Hole

PE Upright Rocker Climber



2ft Deck Slope





NEW WP WM C-shape Rope Tunnel Height:4ft/5ft







Horizontal Halo Climber

3ft-5ft PE Rock Climber



Inclined Net Climber



Honeycomb Net Climber



















Arch Net Bridge



w/Metal Barrier



6' Arch Net Bridge w/Rock Grain Barrier



Reverse Traverse



WP WM

Rope & Rung Balance



Rock Net Climber



WP WM

Rung Challenge Climber



WP WM

Power Rungs 48"



















Power Rungs 72"

**259** 



WP WM

S Balance Bridge

w/Wood Grain Barrier



WP WM

Trunk Link w/Handrail







Straight Bridge w/Handrail



Straight Bridge w/Wood

Grain Barrier









Safety Panel







Panel for Large Activity I