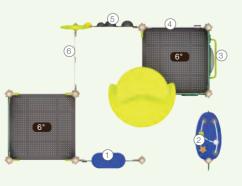

### GNOMES HUT | I TOT35CL-0011-121123

Ages: 6-23 Months Fall Height: 24" Use Zone: 26'×17'

Equipment Size: 19'4"×7'7"

Timbers: 19 HIGH TIDE

 2ft Single Slide
 Leaf Table (5) Arch Panel

 Growth Ring Stool
 PE Turntable Panel 6 PE Duo-window Panel