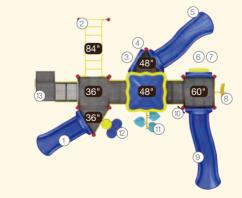

### NAPLES I QSWP-350106

Ages: 2-12 Fall Height: 60" Use Zone: 43'×41'

Equipment Size: 30'5"×27'4"

Timbers: 36

NATURE

www.wisdomplaygrounds.com

- ② 5ft Pod Climber④ 5ft Sectional Slide 45° Right Turn
- ① 5ft Double Slide ③ Tic-Tac-Toe Panel
- 5 5ft Straight Rung ClimberNet Climber Ladder
- 9 90° Overhead Swinging Rings
- 17 Counter Panel (Below)
- 6 World Map Panel Gears Panel (10) ADA Transfer Station 12 Palm Topper
- 4ft Leaf Step Climber
- Maze Panel (Above)
   Sft PE Vertical Climber w/Fixing Holes