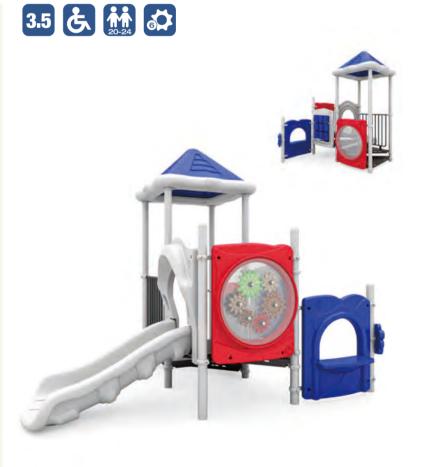

tions, WiseTOT Custom designs deliver fun, functionality, and endless adventure for young explorers.













#### TIPPY-TOE I PDWP-350090C13

Ages: 6-23 Months Fall Height: 24" Use Zone: 22'×19'

Equipment Size: 15'×4'13"

Timbers: 19

### TIPPY

















- ① 2ft Single Slide ③ Bubble Window Insert
- ⑤ Bongo
- 7 Maze Insert
- 9 Puzzle Insert 1) 2ft Fish Climber
- 4 World Map Insert 6 Gears Insert
- ABC Insert
- 10 Rain Wheel 12 Beads & Cups Insert

### WiseTOT - Custom



### ZOEY PDWP-350097C12

Ages: 6-23 Months Use Zone: 18'×15' Equipment Size: 12'8"×11'

Timbers: 14

#### **JUNGLE JEWEL**



















### LITTLE STAR PDWP-350099C11

Ages: 6-23 Months Fall Height: 24" Use Zone: 22'×15'

Equipment Size: 12'7"×8'3"

Timbers: 16 **ROCKET** 







6 Bubble Window Insert



3 Saddle Seat

⑤ Tic-Tac-Toe Insert

# **WiseTOT Retro Play & GO**

The WiseTOT Retro Play & Go Series brings excitement and adventure to toddler-aged

Built to last and designed with little ones in quality, durable equipment that encourages turning simple play into exciting, story-driven







**FIRE ENGINE** YJ001316-V04

Ages: 2-5 Use Zone: 11'x9'





**BEEP JEEP** YJ001317-V03

Ages: 2-5 Use Zone: 12'x9'





**AIRPLANE** YJ001319-V02

Ages: 2-5

Use Zone: 13'×11'





## **WiseTOT - Imagination City**

## **WiseTOT - Imagination City**









### **TINY ACRES** 76-21112

Ages: 2-5

Use Zone: 15.5'×12'









### **CROAKER CABIN** 76-21114

Ages: 2-5

Use Zone: 16.9'×11.8'





### **CAMP BOGGY** 76-21111

Ages: 2-5

Use Zone: 12'×10.9'









### THE LEARNING LODGE 76-21116