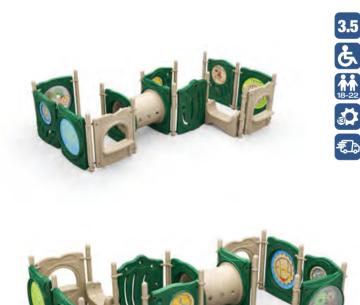

(7) World Map Panel

9 PE Stool

NATURE PRIMARY

- 1 Maze Panel (3) Four In A Row Panel
- (5) Gears Panel 7 World Map Panel 9 PE Table
- ② Counter Panel (4) ABC Panel 6 Saddle Seat
- 8 1ft Single Trunk Climber

Use Zone: 19'×22' Equipment Size: 12'4"×12'9"

Timbers: 18

(1) 2ft Sectional Slide 3 Rain Wheel

www.wisdomplaygrounds.com

- (5) ABC Panel 7 Safety Panel
- Bongo 11) Window Panel
- (2) 2ft/3ft Fish Climber 4 Puzzle Panel
- 6 Maze Panell ® Gears Panel
- 10 Beads & Cups Panel 12 PE Stool