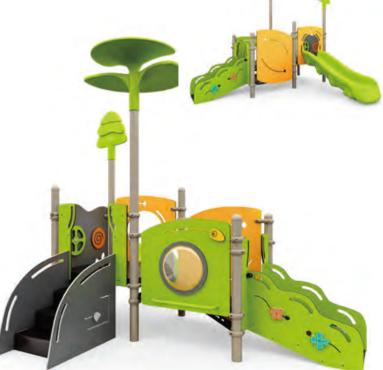

### FAIRBANKS I QSWP-350068 Ages: 2-5 Fall Height: 36" Use Zone: 31' x 25' Equipment Size: 18'9"×12' Timbers: 23 NATURE PRIMARY ① 3ft Single Slide 2 3ft Wing Climber 3 Gears Panel 4 Beads & Cups Panel (5) Counter Panel (7) ADA 3ft Transfer Station 6 Bongo 8 World Map Panel 10 Saddle Seat (9) 2ft/3ft Fish Climber (1) Rain Wheel (12) Window Panel

(13) Palm Topper

032