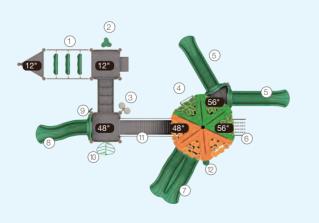

### TRAIL BLAZER I QSFS-CL0017

Ages: 5-12 Fall Height: 84" Use Zone: 42'×43'

Equipment Size: 29'×9'31"

NATURE

**PRIMARY** 

- Skqube
   Challenge Ladder
- S Balance Bridge
- Vertical Rock Climber-S
- (13) Vertical Net Link
- ② 6" Clover Step④ Net Climber-Grass & Ladybug 6 Vertical Rock Climber-L 8 Honeycomb Net Climber