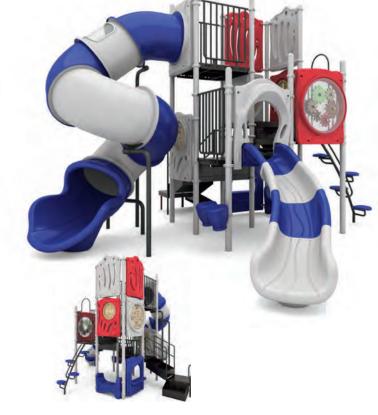

Climber
- ® ABC Panel
- 10 Beads & Cups Panel (Above)
- 12 3ft Trunk Climber (4) ADA Transfer Station

#### ROVER RIDER I PDWP-350083C00

Ages: 5-12 Fall Height: 72" Use Zone: 41'x38'

Equipment Size: 28'3"×25'8"×10'

#### **PRISMATIC**











3.5 🔥 👬

- Sft Pod Climber
   Sft Single Slide
   Counter Panel (Below))
- 4 Rain Wheel
- (5) Crawl Tunnel
- 6 Inclined Crawl Tunnel 7 3ft Sectional Slide Right Turn
- 8 90° Overhead Swinging Rings
- 9 Bongo
- 10 4ft Single Slide
- (1) Qubest 4ft Double Slide
- (13) ADA Transfer Station

### **WHIRLIEWORLD** PDWP-350122C00

Ages: 5-12 Fall Height: 108" Use Zone: 30'x32'

Equipment Size: 18'3"×17'8"×13'5"

#### **DUSK**



- (5) World Map Panel

11) Rain Wheel

- ® Saddle Seat
- 7 Beads & Cups Panel 9 5ft Leaf Step Climber



- 6 Counter Panel









### **WisePLAY Custom**





### **BRISK SEABREEZE** PDWP-350085C32

Ages: 5-12 Fall Height: 72" Use Zone: 36'×34'

Equipment Size: 24'×21'6"×15'1"

### SHORELINE

















- 3 4ft Sectional Slide 45° Left Turn 5 Maze Panel (Above)
- 7 Balcony Deck
- (13) ADA Transfer Station
- 4 4ft Leaf Step Climber
- 6 Saddle Seat (Below)
- ® 6ft Wing Climber
- 10 Puzzle Panel (12) 4ft Straight Rung Climber



### **DREAMLAND** PDWP-350086C13

Ages: 5-12 Fall Height: 96" Use Zone: 43'×47'

Equipment Size: 30'2"×32'8"×20'8"

#### **MYSTERY**















- 1) 8ft Sectional Slide
- ③ Bongo
- (5) Saddle Seat
- 7 4ft Double Slide
- 9 4 Clover Steps Bridge
- (1) Bear Step (3) Rain Wheel
- 15 Talk Tube

19 6ft Hole Climber

17 PE Stool

- 8 4ft Arch Climber 10 Overhead Challenger 12 Treasure Hu