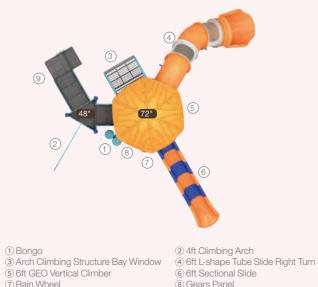

#### THE MEADOW

- 1 8ft S-shape Sectional Slide
- 3 3ft Pod Climber
- (5) ADA Transfer Station 7 Reverse Traverse
- Beachcomber Structure
- 11) 4ft Climbing Arc
- (3) 6ft L-shape Tube Slide Right Turn (15) World Map Panel
- ② Arch Bridge w/o Handrails
- 4 Counter Panel
- Rain Wheel
- ABC Panel
- 10 Bongo (12) Gears Panel
- (4) 6ft GEO Vertical Climber 16 3ft Wing Climber