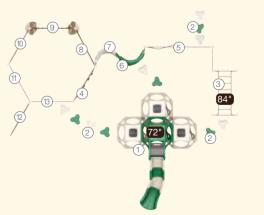

### QUEBEC I QSWP-350108

Ages: 5-12 Fall Height: 72" Use Zone: 38'×40'

Equipment Size: 24'7"×26'4"

Timbers: 35

# NATURE PRIMARY

- 1) 6ft Sectional Slide
- ③ Bongo
- (5) Counter Panel (Below)
- 7 Bear Step
- Rung Challenge Climber
   Qubest Section
- (13) ADA 3ft Transfer Station (15) Saddle Seat
- ② 6ft Leaf Step Climber Window Panel (Above)
- Net Climber Ladder
- (a) Net Cliniber Ladder (b) Single Post Overhead Rotating Rings (ii) 12" Clover Step (ii) 4ft Straight Rung Climber (iii) 6ft Pod Climber

3.5