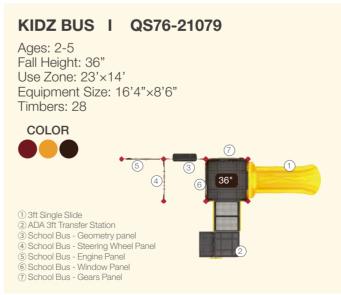

MAC I QSWP-350105

Ages: 5-12 Fall Height: 60" Use Zone: 51'x30' Equipment Size: 36'10"×17'4" Timbers: 37



- 1) 5ft Double Slide 2 5ft Wing Climber
- 3 Jungle Adventure Panel (Above)
- 4 Counter Panel (Below)
- ⑤ 3ft Single Slide 6 Zig Zag Overhead Rings
- 7 ADA 3ft Transfer Station 8 4ft Straight Rung Climber Bongo



10 5ft Pod Climber 1) 5ft Sectiona Slide 45° Left Turn

### FAIRBANKS I QSWP-350068 Ages: 2-5 Fall Height: 36" Use Zone: 31' x 25' Equipment Size: 18'9"×12' Timbers: 23 NATURE PRIMARY ① 3ft Single Slide 2 3ft Wing Climber 3 Gears Panel 4 Beads & Cups Panel (5) Counter Panel (7) ADA 3ft Transfer Station 6 Bongo 8 World Map Panel 10 Saddle Seat (9) 2ft/3ft Fish Climber (1) Rain Wheel (12) Window Panel

(13) Palm Topper





































032



















### **WisePLAY Inclusive Quick Ship**

with inclusivity in mind, these playgrounds

Built with durable 3.5" galvanized steel posts, WisePLAY structures offer exceptional play, giving you peace of mind when it comes

















Whether you're working on a tight schedule or need a quick solution, WisePLAY Inclusive Quick Ship playgrounds arrive on-site in as little as 3-5 days. Designed to fit a variety of accessible, engaging, and barrier-free for

With WisePLAY, every child gets the chance to









### 3.5 & \*\* \*\* \*\* \*\*

### MEMPHIS I QSWP-350037

Ages: 5-12 Fall Height: 60" Use Zone: 56'×42'

Equipment Size: 43'9"×29'11"

Timbers: 39

NATURE **PRIMARY** 











- 1) 4ft Sectional Slide Left Turn
- ③ 5ft Sectional Slide Left Turn
- 5 5ft Pod Climber
- 7 Counter Pane