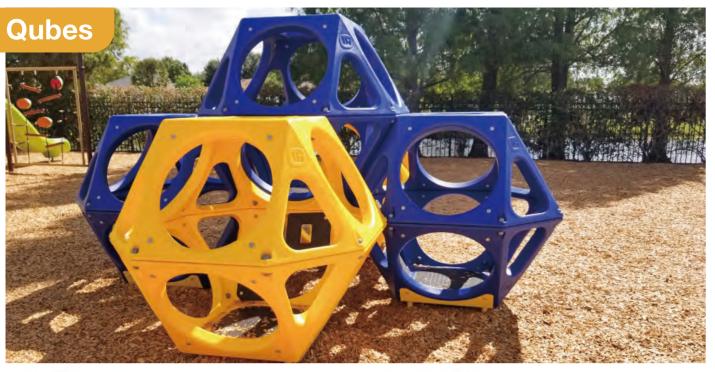

And don't forget—you're not limited to just Quick Ship structures! You can mix and match with complementary elements like WiseQUBES, swings, and climbers to create a fully customized, engaging play environment tailored to your space and community needs. With Wisdom Playgrounds, getting a high-quality, personalized playground has never been easier or faster!