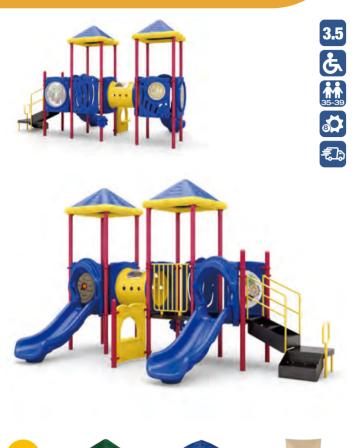

# **Quick Ship**

Our Quick Ship items offer an industry-leading 3-5 day turnaround, ensuring you get high-quality playground solutions fast. Perfect for tight project timelines, these predesigned modular structures are an ideal fit for small to medium play areas, delivering fun and functionality without the wait.

# Quick Ship

At Wisdom Playgrounds, we take pride in setting ourselves apart with our industry-leading Quick Ship options, designed to get your playground up and running faster than ever. While many suppliers take weeks or even months to deliver, we offer high-quality playground equipment that ships in just 3-5 days after your order is placed. This means you can meet tight deadlines without the frustration of long wait times.

What truly makes our Quick Ship program exceptional is that we don't sacrifice quality for speed. Unlike competitors, we uphold the highest standards of craftsmanship, using durable materials and precision engineering to ensure every structure is built for long-term performance, safety, and fun. Whether you're outfitting a new park, upgrading an existing play area, or meeting an urgent project deadline, our Quick Ship selection provides the perfect blend of efficiency and reliability.

And don't forget—you're not limited to just Quick Ship structures! You can mix and match with complementary elements like WiseQUBES, swings, and climbers to create a fully customized, engaging play environment tailored to your space and community needs. With Wisdom Playgrounds, getting a high-quality, personalized playground has never been easier or faster!