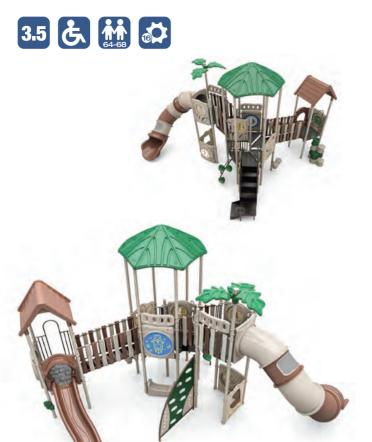

# **WisePLAY Quick Ship**

WisePLAY Quick Ship playgrounds are the spaces. True to their name, these playgrounds

Each playground offers a choice of primary playground delivered fast and efficiently-

### NAPLES I QSWP-350106

Ages: 2-12 Fall Height: 60" Use Zone: 43'×41'

Equipment Size: 30'5"×27'4"

Timbers: 36

NATURE

www.wisdomplaygrounds.com

- ② 5ft Pod Climber④ 5ft Sectional Slide 45° Right Turn
- ① 5ft Double Slide ③ Tic-Tac-Toe Panel
- 5 5ft Straight Rung ClimberNet Climber Ladder
- 9 90° Overhead Swinging Rings
- 17 Counter Panel (Below)
- 6 World Map Panel Gears Panel (10) ADA Transfer Station 12 Palm Topper
- 4ft Leaf Step Climber
- Maze Panel (Above)
   Sft PE Vertical Climber w/Fixing Holes