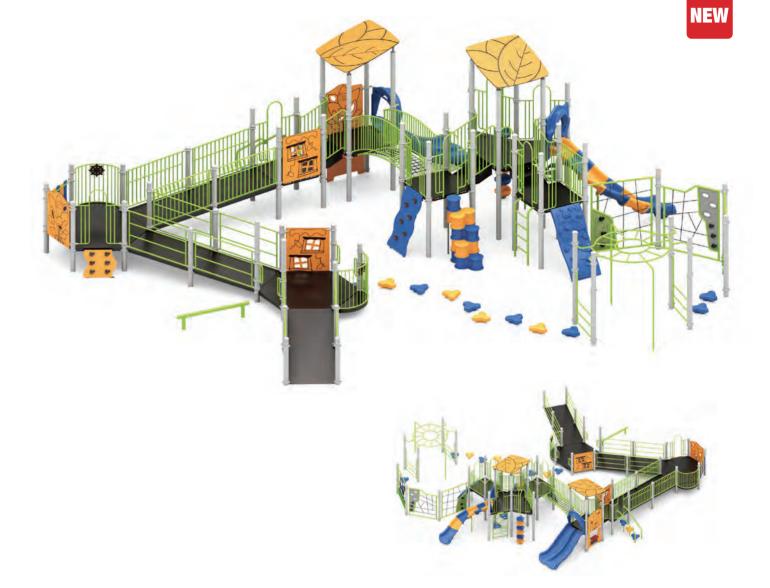

### SHADY PINES I QSWP-350005

Ages: 5-12 Fall Height: 60" Use Zone: 41'x30' Equipment Size: 28'6"×17'3" Timbers: 29

NATURE PRIMARY

 5ft Single Slide
 4ft Double Slide 3) 3ft Single Slide 4 4ft/5ft Rock Climber 3ft Trunk Climber World Map Panel 7) Saddle Seat (Below) 8) 14ft x 14ft Square Shade ADA 3ft Transfer Station 10 5ft Wing Climber

11 Counter Panel 12 Rain Wheel

1) Maze Panel 3) 4ft Single Slide

6ft Sectional Slide 7) 4ft Double Slide 9 Rain Wheel 11) Counter Panel (Below) ② ADA 4ft Transfter Station 4 4ft PE Rock Climber 6 World Map Panel ® 6ft Leaf Step Climber 10 Saddle Seat (Below)