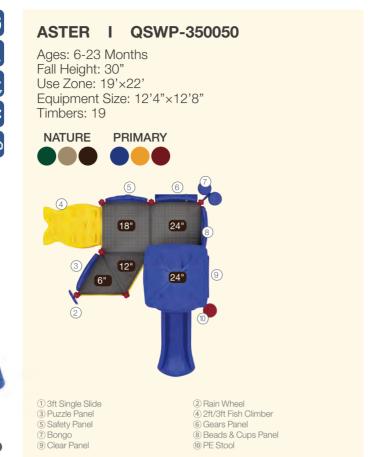

Use Zone: 19'×22' Equipment Size: 12'4"×12'9"

Timbers: 18

(1) 2ft Sectional Slide 3 Rain Wheel

www.wisdomplaygrounds.com

- (5) ABC Panel 7 Safety Panel
- Bongo 11) Window Panel
- (2) 2ft/3ft Fish Climber 4 Puzzle Panel
- 6 Maze Panell ® Gears Panel
- 10 Beads & Cups Panel 12 PE Stool