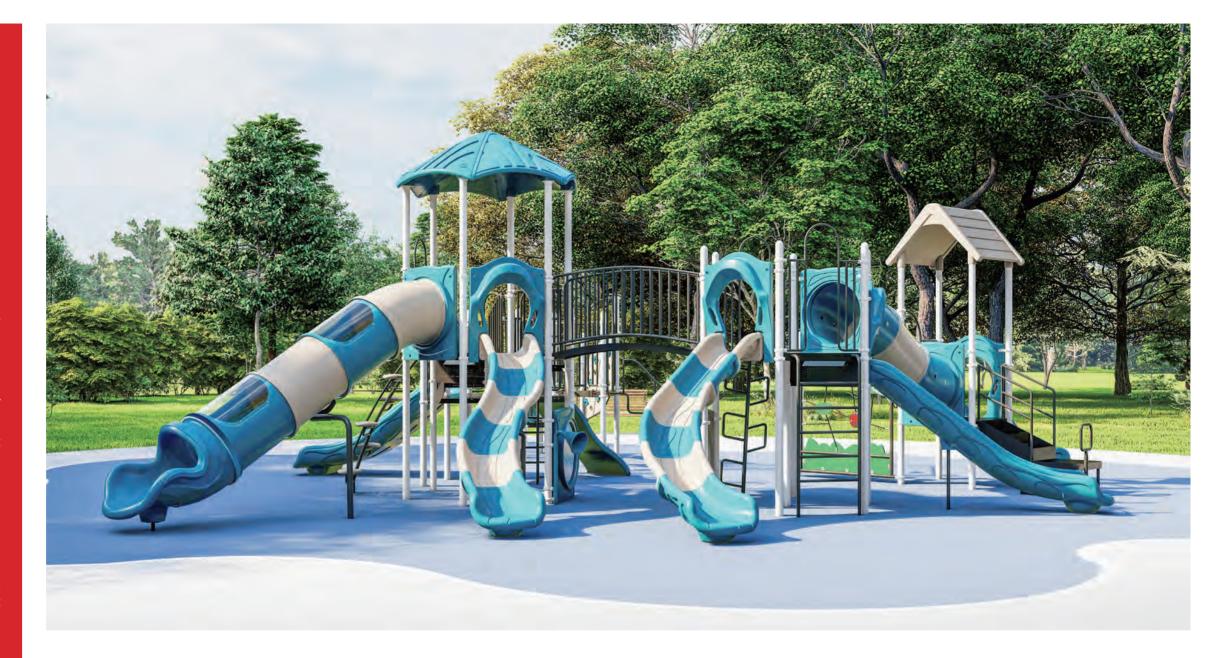

# WisePLAY

WisePLAY structures by Wisdom are the ultimate solution for organizations seeking vibrant, space-efficient play areas that don't skimp on excitement or durability. Designed with sturdy 3.5" 13-gauge steel posts, these thoughtfully crafted structures combine lightweight versatility with unwavering safety and quality standards.

Each WisePLAY design is packed with engaging activities that spark creativity and active play, making them a favorite for communities and schools alike. Best of all, WisePLAY structures are budget-friendly, offering reduced shipping and purchase costs—delivering exceptional value without compromising on fun, functionality, or durability. Bring endless play to your space with WisePLAY!