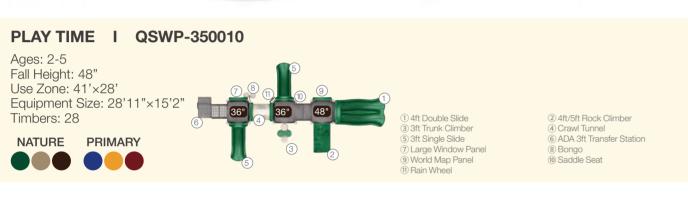

FALCON RIDGE I QSWP-350014

- 2 5ft Single Slide 4 Crawl Tunnel 6 Gears Panel8 Safety Panel
- (10) 4ft Leaf Step Climber
- 12 Bongo

2 Rain Wheel

(4) 4ft/5ft Rock Climber

8 4ft Double Slide

10 3ft Trunk Climber