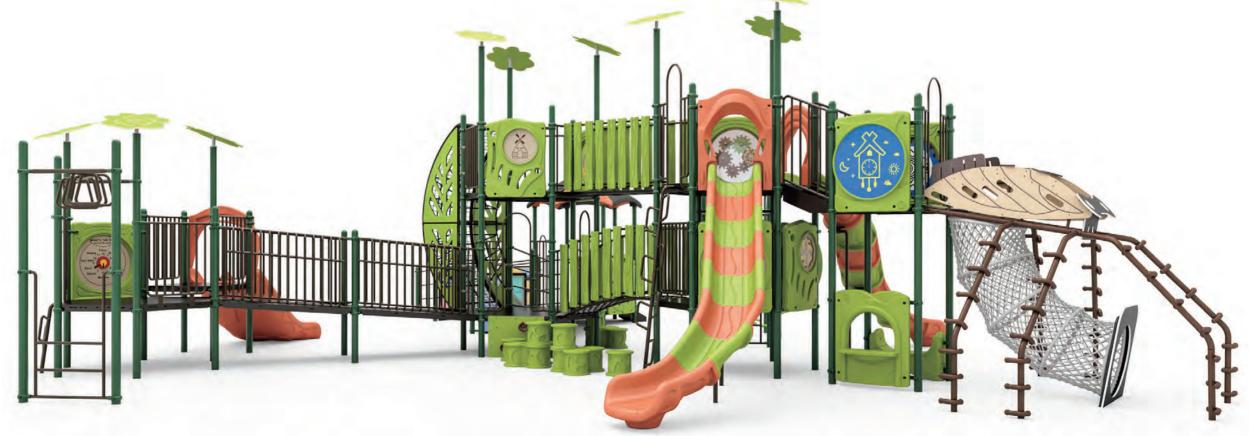

# WisePLAY

WisePLAY structures by Wisdom are the ultimate solution for organizations seeking vibrant, space-efficient play areas that don't skimp on excitement or durability. Designed with sturdy 3.5" 13-gauge steel posts, these thoughtfully crafted structures combine lightweight versatility with unwavering safety and quality standards.

Each WisePLAY design is packed with engaging activities that spark creativity and active play, making them a favorite for communities and schools alike. Best of all, WisePLAY structures are budget-friendly, offering reduced shipping and purchase costs—delivering exceptional value without compromising on fun, functionality, or durability. Bring endless play to your space with WisePLAY!