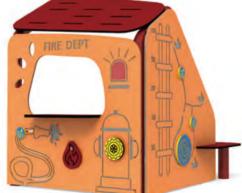

### **WISE FIRE HOUSE** QS76-21076

Ages: 2-5

Equipment Size: 5' x 5'

**WISE GARDENER** QS76-21075

Ages: 2-5

Equipment Size: 5' x 5'