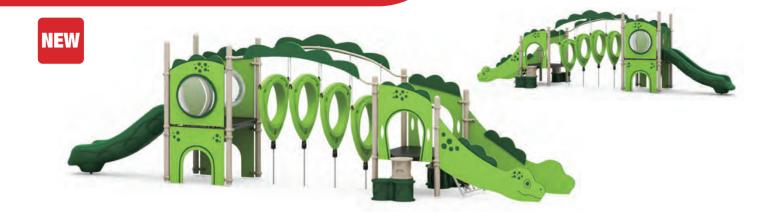

t Trunk Climber 12 Puzzle Panel
- (4) ADA Transfer Station



### **WisePLAY Custom**





#### **ANCHORAGE BAY** WPPE-350022C-114120

Ages: 2-5 Fall Height: 48" Use Zone: 30'x31'

Equipment Size: 17'4"×18'11"×12'2"

#### DUSK













- ① Sea Fish Panel ③ Arch Bridge w/o Handrails
- ⑤ 4ft Double Slide
- 7 Sea Fish Panel ADA Transfer Station
- Moab Rock Climber L
   Starfish Panel
- (6) Noah's Ark Theme Wave Kick Plate



#### TREBLE LEAF PDWPPE-350001C15

Ages: 2-5 Fall Height: 36" Use Zone: 31'x25'

Equipment Size: 18'9"×12'1"×12'2"

#### **SUNLIT GROVE**













- ① 3ft Sectional Slide Right Turn ③ Rope Ladder

Growth Ring Stool

- ⑤ Bongo
- 7 Leaf Table
- Game Table
   Inclined Crawl Tunnel Section Right Turn
   H60 Arch Grab Climber
   Music Panel



### **WisePLAY Custom**



#### BRONTO I WPPE-350014C-110122

Ages: 2-5 Fall Height: 24" Use Zone: 38'×20'

Equipment Size: 26'6"×8'1"×7'1"

#### **WETLAND**











3ft Single Slide
 O-zone rings
 2ft Net Climber

2 Bubble Window (4) 2ft Trunk Climber



#### ALLIE GATOR I WPPE-350015C-110113

Ages: 2-5

Fall Height: 36" Use Zone: 35'×18'

Equipment Size: 22'5"×5'7"×7'

#### **MOSSY GLADE**













① 3ft Single Slide (3) Inclined Net Bridge

② 3ft Wing Climber 4 3ft Straight Rung Climber





Ages: 2-5 Fall Height: 60" Use Zone: 45'×27'

Equipment Size: 33'×14'9"×13'

#### **NORTH**

















- Sft Spiral Slide
   3 3ft Pod Climber
   3 3ft Arch Climber
   7 3ft Single Slide

- Maze Panel
- 11) Beads & Cups Panel (13) ADA Transfer Station
- 2 4ft Sectional Slide4 Arch Bridge6 Puzzle Panel
- Gears P