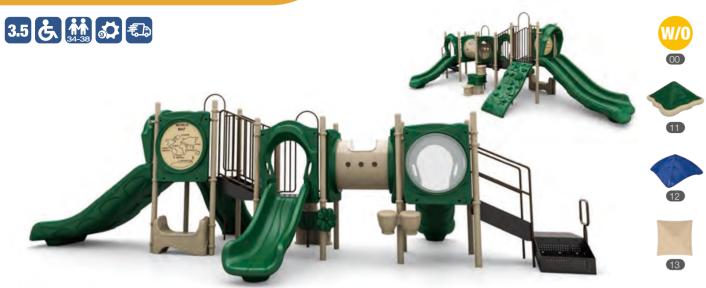

# **WisePLAY Quick Ship**

WisePLAY Quick Ship playgrounds are the spaces. True to their name, these playgrounds

Each playground offers a choice of primary playground delivered fast and efficiently-