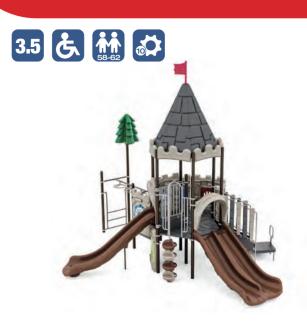

### NAPLES I QSWP-350106

Ages: 2-12 Fall Height: 60" Use Zone: 43'×41'

Equipment Size: 30'5"×27'4"

Timbers: 36

NATURE

www.wisdomplaygrounds.com

- ② 5ft Pod Climber④ 5ft Sectional Slide 45° Right Turn
- ① 5ft Double Slide ③ Tic-Tac-Toe Panel
- 5 5ft Straight Rung ClimberNet Climber Ladder
- 9 90° Overhead Swinging Rings
- 17 Counter Panel (Below)
- 6 World Map Panel Gears Panel (10) ADA Transfer Station 12 Palm Topper
- 4ft Leaf Step Climber
- Maze Panel (Above)
   Sft PE Vertical Climber w/Fixing Holes