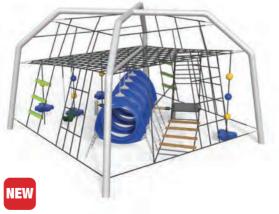

### TRAIL BLAZER I QSFS-CL0017

Ages: 5-12 Fall Height: 84" Use Zone: 42'×43'

Equipment Size: 29'×9'31"

NATURE

**PRIMARY** 

- Skqube
   Challenge Ladder
- S Balance Bridge
- Vertical Rock Climber-S
- (13) Vertical Net Link
- ② 6" Clover Step④ Net Climber-Grass & Ladybug 6 Vertical Rock Climber-L 8 Honeycomb Net Climber

2 6ft PE Climber w/Deck

Pine Topper
 Moab Rock Climber - S

12 Vertical Net Link

Single Post Overhead Rotating Rings

Net Climber - Grass & Ladybug

1) Overhead Challenger

Net Climber - Ladder

1) S Balance Bridge

Bear Step

3 Rung Challenge Climber 5 Moab Rock Climber - L

9 Honeycomb Net Climber

1 Moab Rock Climber - S

5) 4 Clover Steps Bridge

1 Leaf Balance Steps

11 Invert Arch Ladder

3) Bear Step

8 84 8

6 S Balance Bridge

10 Zig Zag Overhead Rings

Moab Rock Climber - L
 Single Post Overhead Rotating Rings

Ages: 5-12 Fall Height: 84" Use Zone: 40'×28'

Timbers: 31

Equipment Size: 27'2"×15'10"

NATURE PRIMARY