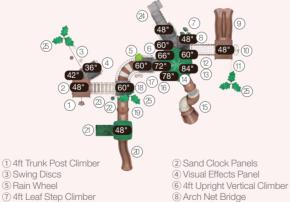

#### **ADVENTURE**

- Gears Panel
   3 3ft Leaf Step Climber
- (5) 4ft Trunk Post Climber (7) 4ft Single Slide
- 9 Maze Panel
- (1) Overhead Rotating Rings
- (13) ADA Ramp 15 Entry Ladder
- ② 3ft Single Slide④ Straight Bridge
- Saddle Seat
- ® Bongo
- 10 4ft Leaf Climber 12 Four In A Row Panel

3.5 ( )