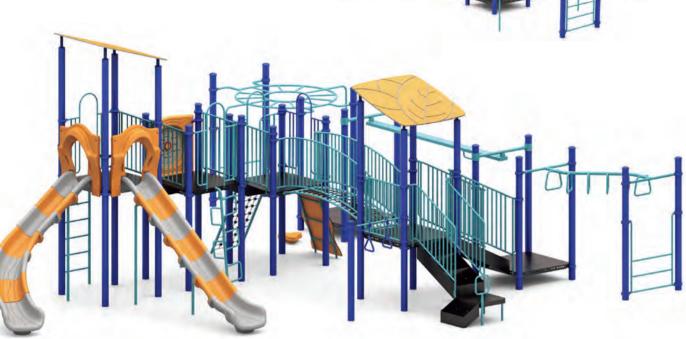

- (4) 7ft Snake Climber
- (a) 7ft Sectional Slide Right Turn
  (b) Straight Horizontal Lollipop Ladder
- 20 5ft Sectional Slide 45° Right Turn 22 ABC Panel
- 24 ADA Transfer Station



#### FREMONT CHALLENGE PDAT50CL-0001C

Ages: 5-12 Fall Height: 72" Use Zone: 51'×46'

Equipment Size: 37'11"×33'3"×11'1"

#### **PROSPECTIVE**









www.wisdomplaygrounds.com



- 1) 90° Overhead Rings
- ③ Track Ride 136" Straight
- (5) 4ft Straight Rung Climber
- 7 5ft Snake Climber
- 9 6ft Stairs Climber
- 1 90° Overhead Swing Rings
- (13) 4ft Sectional Slide 15 Arch Net Bridge w/Metal Barrier 17 3 Clover Steps Bridge
- 12) 4ft PE Rock Climber

4 Clover Step

6 4ft Wing Climber

- (4) Elastic Bridge w/Net Barrier 16 4ft GEO Vertical Climber

8 6ft Sectional Slide 67.5° Right Turn
 5ft Net Climber









#### **FRESHWATER** PDAT50CL-0008C

Ages: 5-12 Fall Height: 84" Use Zone: 51'×47'

Equipment Size: 38'4"×34'9"×15'9"

#### **BRIGHT SIDE**















- 1) 7ft Sectional Slide
- 3 7ft Straight Rung Climber 5 5ft Net Climber
- 7 Round Horizontal Ladder
- 9 5ft Upright PE Rock Climber
- 2 7ft Sectional Slide Left Turn World Map Panel
- 6 12" Clover Step
- 8 Zip Line
  - 10 Zig Zag Overbead Rings 12 Straight Horizontal Loop Ladder

### TIDAL FLARE





Ages: 5-12

Fall Height: 108"

Use Zone: 82'×55'



Equipment Size: 65'7"×41'10"×16'10"

**FIREFLY HIDEAWAY** 

PDAT50CL-0014C





- 1 6ft Spiral Slide
- 4 Trunk Link w/Metal Barrier Telastic Bridge w/Net Barrier
- 10 9ft Sectional Slide (3) Net Climber-Leaf
- (6) Inclined Net Bridge
- 22 World Map Panel 25 O-zone Climber 28 ADA Transfe