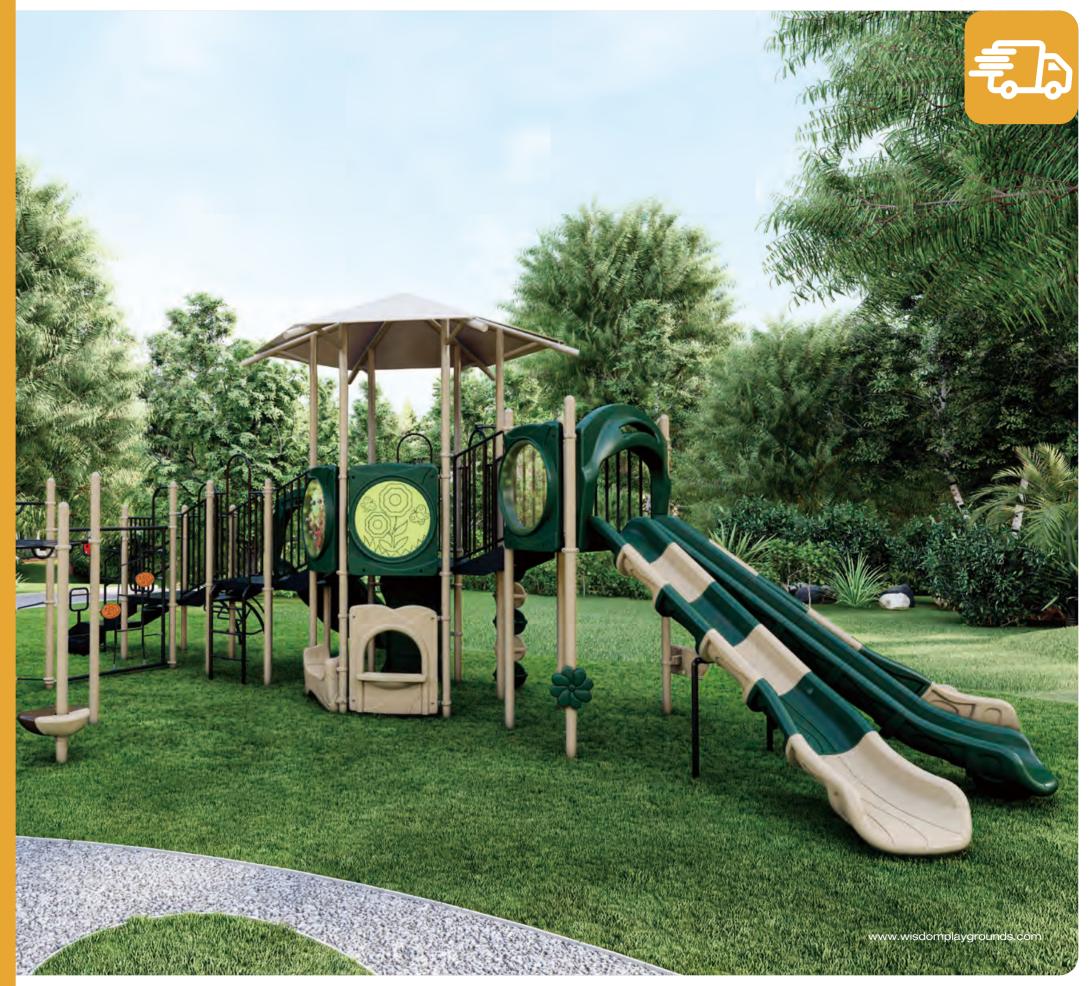

What truly sets us apart is our industry-leading Quick Ship program. With a selection of over 80 pre-designed modular structures and a wide range of stocked components, we offer the fastest delivery times in the industry. Most Quick Ship orders are prepared and ready to ship in as little as 3-5 days. For those seeking something more unique, we make it easy to customize your playground by incorporating additional stocked items into your Quick Ship order. This combination of speed and flexibility ensures you get the perfect solution tailored to your community's needs without unnecessary delays.

# **Quick Ship**

Our Quick Ship items offer an industry-leading 3-5 day turnaround, ensuring you get high-quality playground solutions fast. Perfect for tight project timelines, these predesigned modular structures are an ideal fit for small to medium play areas, delivering fun and functionality without the wait.

# Quick Ship

At Wisdom Playgrounds, we take pride in setting ourselves apart with our industry-leading Quick Ship options, designed to get your playground up and running faster than ever. While many suppliers take weeks or even months to deliver, we offer high-quality playground equipment that ships in just 3-5 days after your order is placed. This means you can meet tight deadlines without the frustration of long wait times.