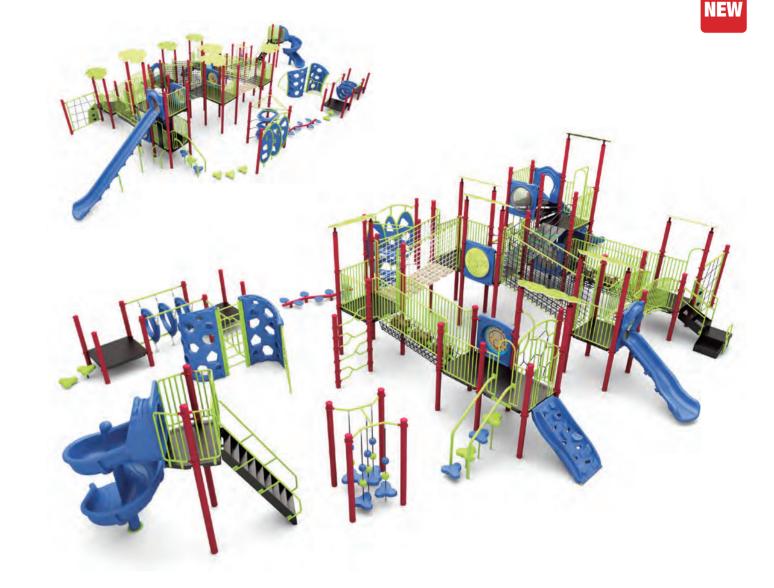

(4) 7ft Snake Climber
- (a) 7ft Sectional Slide Right Turn
  (b) Straight Horizontal Lollipop Ladder
- 20 5ft Sectional Slide 45° Right Turn 22 ABC Panel
- 24 ADA Transfer Station



#### FREMONT CHALLENGE PDAT50CL-0001C

Ages: 5-12 Fall Height: 72" Use Zone: 51'×46'

Equipment Size: 37'11"×33'3"×11'1"

#### **PROSPECTIVE**









www.wisdomplaygrounds.com



- 1) 90° Overhead Rings
- ③ Track Ride 136" Straight
- (5) 4ft Straight Rung Climber
- 7 5ft Snake Climber
- 9 6ft Stairs Climber
- 1 90° Overhead Swing Rings
- (13) 4ft Sectional Slide 15 Arch Net Bridge w/Metal Barrier 17 3 Clover Steps Bridge
- 12) 4ft PE Rock Climber

4 Clover Step

6 4ft Wing Climber

- (4) Elastic Bridge w/Net Barrier 16 4ft GEO Vertical Climber

8 6ft Sectional Slide 67.5° Right Turn
 5ft Net Climber









#### **FRESHWATER** PDAT50CL-0008C

Ages: 5-12 Fall Height: 84" Use Zone: 51'×47'

Equipment Size: 38'4"×34'9"×15'9"

#### **BRIGHT SIDE**















- 1) 7ft Sectional Slide
- 3 7ft Straight Rung Climber 5 5ft Net Climber
- 7 Round Horizontal Ladder
- 9 5ft Upright PE Rock Climber
- 2 7ft Sectional Slide Left Turn World Map Panel
- 6 12" Clover Step
- 8 Zip Line
  - 10 Zig Zag Overbead Rings 12 Straight Horizontal Loop Ladder

### TIDAL FLARE





Ages: 5-12

Fall Height: 108"

Use Zone: 82'×55'



Equipment Size: 65'7"×41'10"×16'10"

**FIREFLY HIDEAWAY** 

PDAT50CL-0014C





- 1 6ft Spiral Slide
- 4 Trunk Link w/Metal Barrier Telastic Bridge w/Net Barrier
- 10 9ft Sectional Slide (3) Net Climber-Leaf
- (6) Inclined Net Bridge
- 22 World Map Panel 25 O-zone Climber 28 ADA Transfer