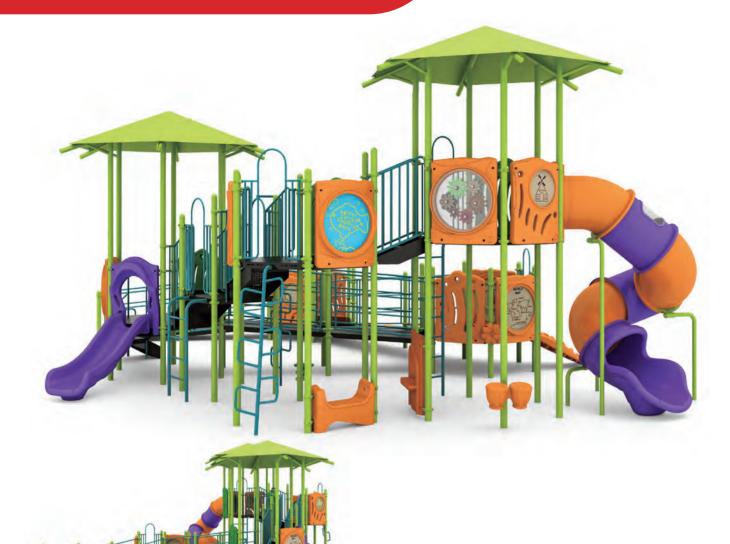

### NAPLES I QSWP-350106

Ages: 2-12 Fall Height: 60" Use Zone: 43'×41'

Equipment Size: 30'5"×27'4"

Timbers: 36

NATURE

www.wisdomplaygrounds.com

- ② 5ft Pod Climber④ 5ft Sectional Slide 45° Right Turn
- ① 5ft Double Slide ③ Tic-Tac-Toe Panel
- 5 5ft Straight Rung ClimberNet Climber Ladder
- 9 90° Overhead Swinging Rings
- 17 Counter Panel (Below)
- 6 World Map Panel Gears Panel (10) ADA Transfer Station 12 Palm Topper
- 4ft Leaf Step Climber
- Maze Panel (Above)
   Sft PE Vertical Climber w/Fixing Holes