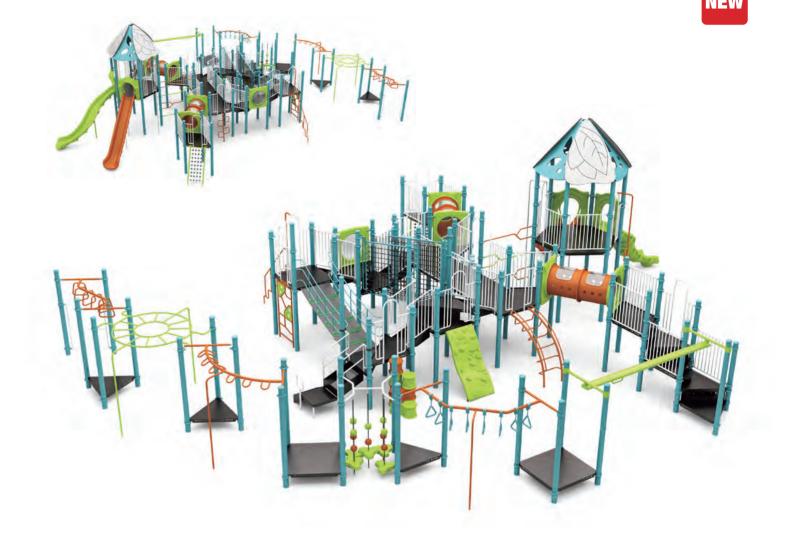

WisePLAY Theme offers themed play components that bring children's most imaginative fantasies to life. From pirate ships to tree houses and castles, these structures transport children to exciting, far-off places. Designed for endless fun, WisePLAY Theme structures feature large supports, spacious platforms, and a vibrant array of colors, making them a perfect addition to parks, schools, and communities. Crafted from timetested materials and combined with expert craftsmanship, this equipment is built to last and requires minimal maintenance. The 3.5" posts used in WisePLAY Theme structures provide a lighter, more versatile design without compromising safety or durability, ensuring you get a high-quality playground packed with engaging activities.