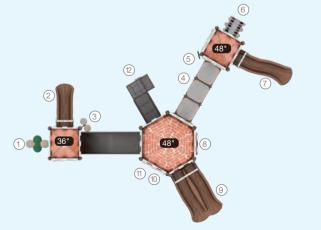

11) Net Climber-Rock
- 12 Net Climber-Leaf

10 Bongo

6 Kitchen Panel Counter Panel (Below)

(4) Palm Topper

Bubble Window Panel (Above)

### **WiseMAX Theme**

### **WiseMAX Theme**



#### BRIGHTWATER FORTRESS I AT50CS-0002

Ages: 2-5 Fall Height: 48" Use Zone: 44'×40'

Equipment Size: 32'×26'7"×16'4"

#### **GRANDEUR**













- 1 4ft Single Slide
   3 Step Board Bridge w/Handrail
   3 ft Trunk Climber
   7 Crocodile Puzzle Panel

- 9 2ft PE Wave Rock Climber

- 2 4ft PE Wave Rock Climber
- Rain Wheel 6 Clock Panel
- ® 3ft Single Slide
- (ii) Arch Net Bridge w/Metal Barrier
- 12 Counter Panel (Below)
- (14) ADA Transfer Station



#### **MOUNTAIN PALACE I AT50CS-0004**

Ages: 2-5 Fall Height: 48" Use Zone: 48'×40'

Equipment Size: 35'1"×27'7"×17'10"

#### **GRANDEUR**













- 3ft Trunk Climber
   Bongo
   Rain Wheel

- 7 4ft Single Slide
- 9 4ft Double Slide
- ② 3ft Single Slide④ Crawl Tunnel⑥ 4ft PE Wave Rock Climber
- ® Kitchen Panel
- (10) Clock Panel (Above)

### **WiseMAX Theme**



#### SCALAWAGS I AT50PS-0001

Ages: 5-12 Fall Height: 120" Use Zone: 70'×55'

Equipment Size: 57'9"×30'9"×24'11"

#### **HIGH SEAS**













- 3 10ft Spiral Tube Slide
- (5) Clock Panel (Above)
- 7 Crawl Tunnel
- Rain Wheel
- 1) 5ft Single Slide
- (3) Arch Net Bridge w/Metal Barrier
- (15) Crocodile Puzzle Panel (7) Counter Panel (Below)
- 19 PE Diving Board
- 21 Compass Worktop

- 4 Cannon Panel
- 6 4ft Arch Climber (Brown)
- ® Drums Panel 10 5ft Tube Slide
- 12 Bongo
- (14) Kitchen Panel (6) ABC Panel (Above)
- (18) Maze Panel
- 20 World Map Panel



#### ATLANTIS SE