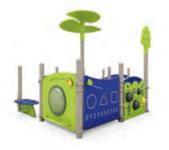

# WisePLAY

WisePLAY structures by Wisdom are the ultimate solution for organizations seeking vibrant, space-efficient play areas that don't skimp on excitement or durability. Designed with sturdy 3.5" 13-gauge steel posts, these thoughtfully crafted structures combine lightweight versatility with unwavering safety and quality standards.

Each WisePLAY design is packed with engaging activities that spark creativity and active play, making them a favorite for communities and schools alike. Best of all, WisePLAY structures are budget-friendly, offering reduced shipping and purchase costs—delivering exceptional value without compromising on fun, functionality, or durability. Bring endless play to your space with WisePLAY!