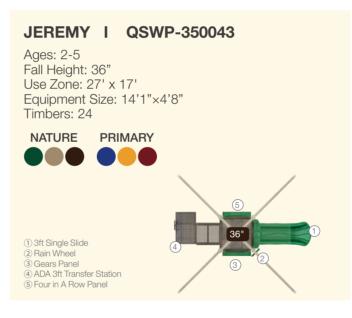

### FAIRBANKS I QSWP-350068 Ages: 2-5 Fall Height: 36" Use Zone: 31' x 25' Equipment Size: 18'9"×12' Timbers: 23 NATURE PRIMARY ① 3ft Single Slide 2 3ft Wing Climber 3 Gears Panel 4 Beads & Cups Panel (5) Counter Panel (7) ADA 3ft Transfer Station 6 Bongo 8 World Map Panel 10 Saddle Seat (9) 2ft/3ft Fish Climber (1) Rain Wheel (12) Window Panel