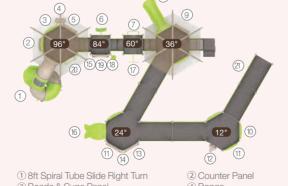

### NAPLES I QSWP-350106

Ages: 2-12 Fall Height: 60" Use Zone: 43'×41'

Equipment Size: 30'5"×27'4"

Timbers: 36

NATURE

www.wisdomplaygrounds.com

- ② 5ft Pod Climber④ 5ft Sectional Slide 45° Right Turn
- ① 5ft Double Slide ③ Tic-Tac-Toe Panel
- 5 5ft Straight Rung ClimberNet Climber Ladder
- 9 90° Overhead Swinging Rings
- 17 Counter Panel (Below)
- 6 World Map Panel Gears Panel (10) ADA Transfer Station 12 Palm Topper
- 4ft Leaf Step Climber
- Maze Panel (Above)
   Sft PE Vertical Climber w/Fixing Holes