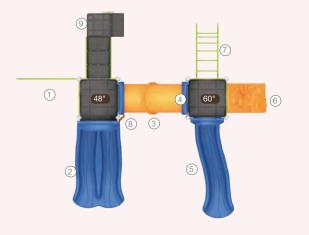

### 6' FREESTANDING SINGLE SLIDE QSFS-SL72031LS

Ages: 5-12 Fall Height: 72" Use Zone: 27' x 16'

Ages: 5-12

Fall Height: 83"

**PRIMARY** 

Use Zone: 20' x 17'

www.wisdomplaygrounds.com

**NATURE** 

### 5' FREESTANDING SINGLE SLIDE QSFS-SL6001WC

Ages: 5-12 Fall Height: 60" Use Zone: 24' x 17'

NATURE

**PRIMARY** 

BALANCED ROCK I QSMR-210001

Ages: 5-12 Fall Height: 83" Use Zone: 20' x 16'