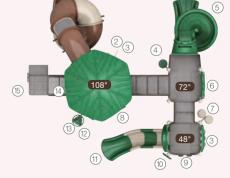

### NAPLES I QSWP-350106

Ages: 2-12 Fall Height: 60" Use Zone: 43'×41'

Equipment Size: 30'5"×27'4"

Timbers: 36

NATURE

www.wisdomplaygrounds.com

- ② 5ft Pod Climber④ 5ft Sectional Slide 45° Right Turn
- ① 5ft Double Slide ③ Tic-Tac-Toe Panel
- 5 5ft Straight Rung ClimberNet Climber Ladder
- 9 90° Overhead Swinging Rings
- 17 Counter Panel (Below)
- 6 World Map Panel Gears Panel (10) ADA Transfer Station 12 Palm Topper
- 4ft Leaf Step Climber
- Maze Panel (Above)
   Sft PE Vertical Climber w/Fixing Holes