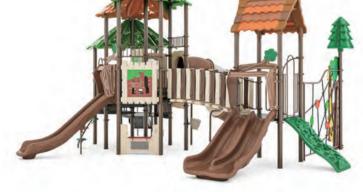

### SHADY PINES I QSWP-350005

Ages: 5-12 Fall Height: 60" Use Zone: 41'x30' Equipment Size: 28'6"×17'3" Timbers: 29

NATURE PRIMARY

 5ft Single Slide
 4ft Double Slide 3) 3ft Single Slide 4 4ft/5ft Rock Climber 3ft Trunk Climber World Map Panel 7) Saddle Seat (Below) 8) 14ft x 14ft Square Shade ADA 3ft Transfer Station 10 5ft Wing Climber