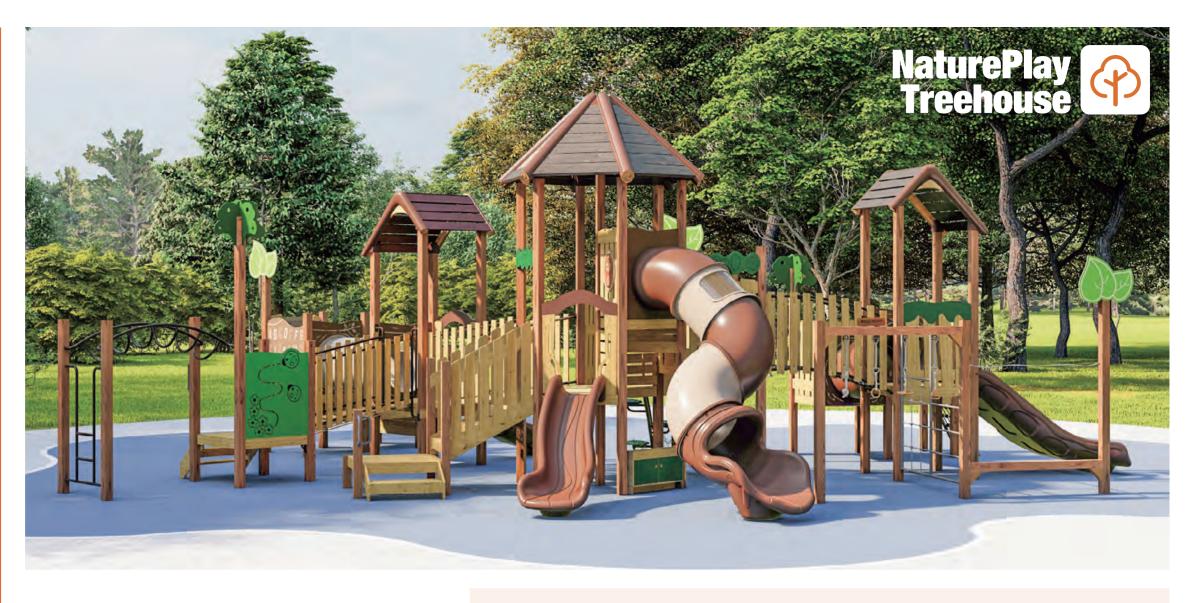

# **WisePLAY Quick Ship**

WisePLAY Quick Ship playgrounds are the spaces. True to their name, these playgrounds

Each playground offers a choice of primary playground delivered fast and efficiently-

### NAPLES I QSWP-350106

Ages: 2-12 Fall Height: 60" Use Zone: 43'×41'

Equipment Size: 30'5"×27'4"

Timbers: 36

NATURE

www.wisdomplaygrounds.com

- ② 5ft Pod Climber④ 5ft Sectional Slide 45° Right Turn
- ① 5ft Double Slide ③ Tic-Tac-Toe Panel
- 5 5ft Straight Rung ClimberNet Climber Ladder
- 9 90° Overhead Swinging Rings
- 17 Counter Panel (Below)
- 6 World Map Panel Gears Panel (10) ADA Transfer Station 12 Palm Topper
- 4ft Leaf Step Climber
- Maze Panel (Above)
   Sft PE Vertical Climber w/Fixing Holes