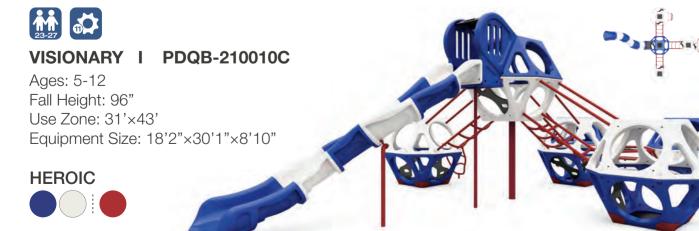

Honeycomb Climbing Arc

2 Qubest 4 Challenge Ladder (6) Inclined Net Climber 7 Horizontal O-zone Climber











#### **ADA SPIDER CLIMBING SET** FS-CL0032C-114122

Age: 5-12 Fall Height: 15" Use Zone: 28'×26'

Equipment Size: 15'7"×13'9"×5'



#### **ZOOML!NE ZIPPER** 80-210002-113

Age: 5-12 Fall Height: 84" Use Zone: 25'×16'

Equipment Size: 12'12"×3'10"×8'1"



#### **SKY REACH ASCENT CLIMBER** FS-CL3524-094BN

Age: 5-12 Fall Height: 96" Use Zone: 28'×29'

Equipment Size: 15'3"×16'3"×8'



#### JUNGLE SPROUTS CLIMBER 76M-002-110113

Age: 5-12 Fall Height: 63" Use Zone: 21'x20'

Equipment Size: 8'10"×7'11"×13'10"

**WiseQUBES WiseQUBES** 





#### DRAGONFLY I PDQB-210013C

Ages: 5-12 Fall Height: 123" Use Zone: 37'×38'

Equipment Size: 24'9"×25'11"×10'3"

#### **LIMEPOP**















QUBE CLIMB AND SLIDE I QB-210012P

Ages: 5-12 Fall Height: 108" Use Zone: 31'x29'

Equipment Size: 18'3"×16'2"×8'10"

#### **OLD SCHOOL**











#### DOUBLE TROUBLE QUBE I QB-210003

Age: 5-12 Fall Height: 72" Use Zone: 30'x29'

Equipment Size:17'11"×16'5"×6'11"

#### **GLACIER**









#### GRAVITRON I QB-210009N

Age: 5-12 Fall Height: 48" Use Zone: 26'x25'

Equipment Size: 13'6"×12'2"×4'1"

#### WOODLAND











Age: 5-12 Fall Height: 72" Use Zone: 30'x29'

Equipment Size: 17'11"×14'8"×6'

#### **COPPERMIST**



**WiseROCK WiseROCK** 



#### PARK AVENUE I MR-210006N

Age: 5-12 Fall Height: 82" Use Zone: 43'×21'

**IRONLEAF** 







Age: 5-12 Fall Height: 82" Use Zone: 28'×20'

#### **FIREFLY**







#### BALANCED ROCK I MR-210001C113122 DELICATE ARCH I MR-210002C113123