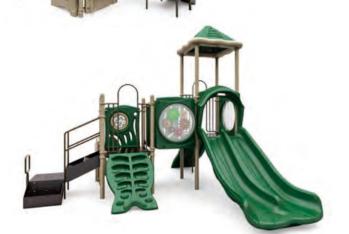

### NAPLES I QSWP-350106

Ages: 2-12 Fall Height: 60" Use Zone: 43'×41'

Equipment Size: 30'5"×27'4"

Timbers: 36

NATURE

www.wisdomplaygrounds.com

- ② 5ft Pod Climber④ 5ft Sectional Slide 45° Right Turn
- ① 5ft Double Slide ③ Tic-Tac-Toe Panel
- 5 5ft Straight Rung ClimberNet Climber Ladder
- 9 90° Overhead Swinging Rings
- 17 Counter Panel (Below)
- 6 World Map Panel Gears Panel (10) ADA Transfer Station 12 Palm Topper
- 4ft Leaf Step Climber
- Maze Panel (Above)
   Sft PE Vertical Climber w/Fixing Holes