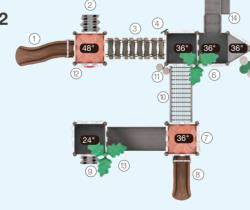

#### WISE KINGDOM I BS35CS-0001

Ages: 5-12 Fall Height: 96" Use Zone: 51'x54'

Equipment Size: 38'7"×41'5"×22'1"

#### **TREELINE**

- 1 4ft Double Slide
- 3 5ft Single Slide
- (5) Visual Effects Panel (Below)
- 7 World Map Panel
- Step Board Bridge
- 1 Four In A Row Panel (13) Sand Clock Panel
- (15) Arch Net Bridge
- (17) Crawl Tunnel
- 19 Zig Zag Overhead Rings
- 2) 2ft PE Wave Rock Climber
- 2 4ft Arch Climber 4 Rung Challenge Climber
- 6 Clock Panel
- ® Rain Wheel
- 10 5ft Pod Climber 12 8ft Spiral Tube Slide
- (14) PE Stool
- 16 Bongo
- 18 Counter Panel
- 20 Entry Ladder
- 22 4ft/5ft Wave Climber