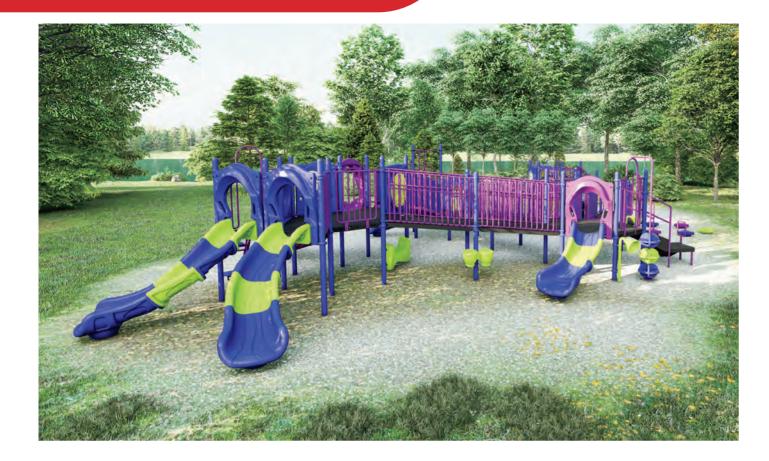

099 WisePLAY Inclusive111 WisePLAY Custom157 WisePLAY Theme

All-inclusive playgrounds are accessible, but not all accessible playgrounds are inclusive. At Wisdom Playgrounds we understand that we are not just designing our structures for the children. We know it takes a village to raise a child, which is why we always accommodate the parents and caregivers of various abilities that utilize our equipment. Following some fundamental principals, an inclusive playground will ensure that everyone can access the best play activities on the playground.

A crucial element to making an inclusive playground work for everyone is co-locating various kinds of the same type of activity so that someone who may have physical abilities can enjoy the same activity as the person close to them on a similar but perhaps more challenging activity. At Wisdom, we can all play together.

WisePLAY Inclusive playgrounds are artistically crafted with 3.5" OD galvanized steel support posts which allows the structure to be lighter, and more versatile. Without sacrificing features such as safety or durability, we accommodate getting you a high quality playgrounds packed full of activities.