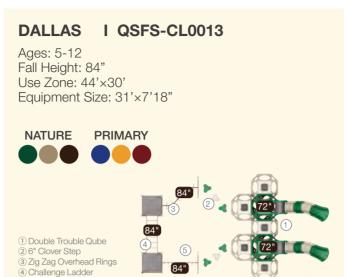

### TRAIL BLAZER I QSFS-CL0017

Ages: 5-12 Fall Height: 84" Use Zone: 42'×43'

Equipment Size: 29'×9'31"

NATURE

**PRIMARY** 

- Skqube
   Challenge Ladder
- S Balance Bridge
- Vertical Rock Climber-S
- (13) Vertical Net Link
- ② 6" Clover Step④ Net Climber-Grass & Ladybug 6 Vertical Rock Climber-L 8 Honeycomb Net Climber

2 6ft PE Climber w/Deck

Pine Topper
 Moab Rock Climber - S

12 Vertical Net Link

Single Post Overhead Rotating Rings

Net Climber - Grass & Ladybug

1) Overhead Challenger

Net Climber - Ladder

1) S Balance Bridge

Bear Step

3 Rung Challenge Climber 5 Moab Rock Climber - L

9 Honeycomb Net Climber

1 Moab Rock Climber - S

5) 4 Clover Steps Bridge

1 Leaf Balance Steps

11 Invert Arch Ladder

3) Bear Step

8 84 8

6 S Balance Bridge

10 Zig Zag Overhead Rings

Moab Rock Climber - L
 Single Post Overhead Rotating Rings

Ages: 5-12 Fall Height: 84" Use Zone: 40'×28'

Timbers: 31

Equipment Size: 27'2"×15'10"

NATURE PRIMARY