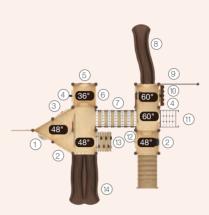

### TREETOP ESCAP WT35NS-0005-114123

Ages: 5-12 Fall Height: 84" Use Zone: 48'×41'

Equipment Size: 32'×27'2"×22'1"