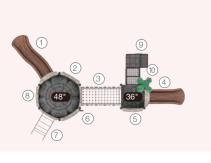

### NAPLES I QSWP-350106

Ages: 2-12 Fall Height: 60" Use Zone: 43'×41'

Equipment Size: 30'5"×27'4"

Timbers: 36

NATURE

www.wisdomplaygrounds.com

- ② 5ft Pod Climber④ 5ft Sectional Slide 45° Right Turn
- ① 5ft Double Slide ③ Tic-Tac-Toe Panel
- 5 5ft Straight Rung ClimberNet Climber Ladder
- 9 90° Overhead Swinging Rings
- 17 Counter Panel (Below)
- 6 World Map Panel Gears Panel (10) ADA Transfer Station 12 Palm Topper
- 4ft Leaf Step Climber
- Maze Panel (Above)
   Sft PE Vertical Climber w/Fixing Holes