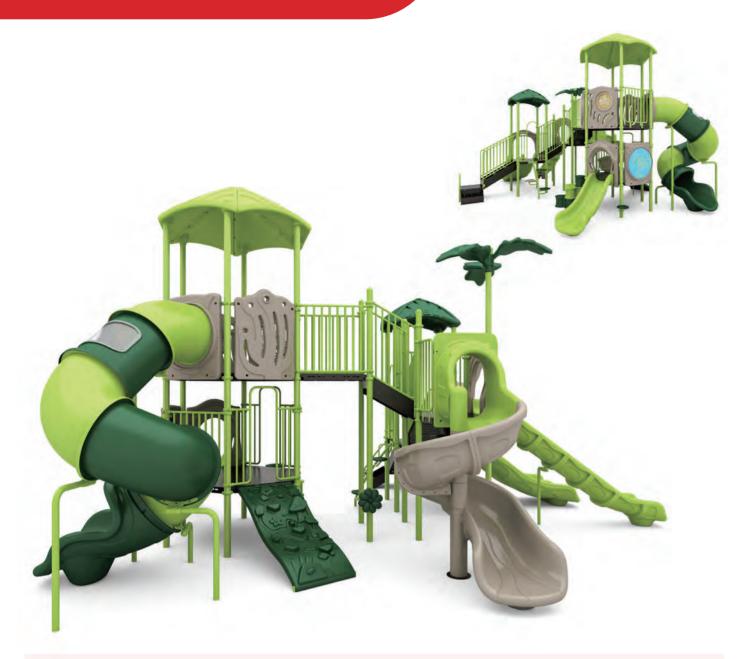

Sail PE Climbing Panel
- (4) Saddle Seat (Below) 16 3ft Single Slide





### **WisePLAY Custom**



### **FINSTER** PDWP-350080C11

Ages: 5-12 Fall Height: 60" Use Zone: 30'x38'

Equipment Size: 17'11"×25'11"×13'10"

### **GROVE**

















- 7 Qubest
- Beads & Cups Panel (Above)
- (13) Palm Topper

- Rain Wheel
- (6) 4ft/5ft Rock Climber
   (8) 5ft Sectional Slide 45° Left Turn
- 10 Saddle Seat (Below) 12 ADA Transfer Station



### **TWISTER** PDWP-350077C15

Ages: 5-12 Fall Height: 108" Use Zone: 40'x34'

Equipment Size: 27'3"×22'×14'9"

### **STORM**













- 9ft Spiral Slide
   Rain Wheel
   6ft Pod Climber

- 7 6ft Sectional Slide 67.5° Left Turn
- 1) 7ft Wing Climber
- Saddle Seat
   ABC Panel
   6ft PE Rock Climber
   8ft Learner Chrimber
- 10 4ft Clover Steps





### **JUNGLEGEM** PDWP-350082C32

Ages: 5-12 Fall Height: 96" Use Zone: 43'x36'

Equipment Size: 28'10"×24'×17'1"

#### **HARVEST**











- 1) 4ft Double Slide
- 3 6ft Sectional Slide
- (5) Rain Wheel 7 8ft Spiral Tube Slide Right Turn
- 9 PE Stool
- 11) 3ft Single Slide (13) 4ft Leaf Step Climber

- 2 Bongo4 4ft Spiral Slide6 4ft/5ft Rock Climber
- ® ABC Panel
- 10 Beads & Cups Panel (Above)
- 12 3ft Trunk Climber (4) ADA Transfer Station

#### ROVER RIDER I PDWP-350083C00

Ages: 5-12 Fall Height: 72" Use Zone: 41'x38'

Equipment Size: 28'3"×25'8"×10'

#### **PRISMATIC**











3.5 🔥 👬

- Sft Pod Climber
   Sft Single Slide
   Counter Panel (Below))
- 4 Rain Wheel
- (5) Crawl Tunnel
- 6 Inclined Crawl Tunnel 7 3ft Sectional Slide Right Turn
- 8 90° Overhead Swinging Rings
- 9 B