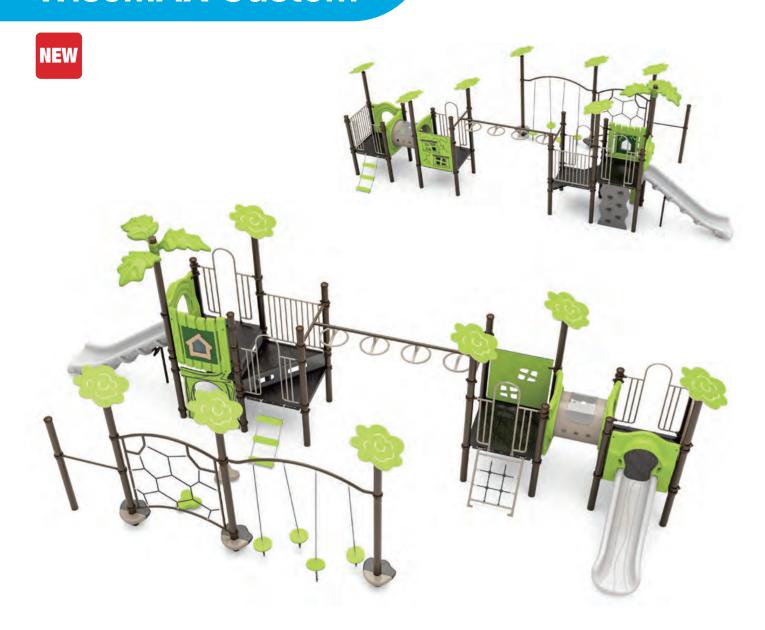

# **WiseTOT Custom**

WiseTOT Custom Playgrounds are built to and grow together. Designed with toddler development in mind, these custom structures both durability and creativity.

With interactive shapes, bright colors, and dynamic moving parts, WiseTOT Custom Playgrounds offer endless entertainment that keeps little ones engaged. Integrated sensory elements like sight, sound, and touch enhance the play experience, promoting balanced development while fostering imagination and creativity.

Perfect for organizations seeking toddler-aged development solutions, WiseTOT Custom designs deliver fun, functionality, and endless adventure for young explorers.