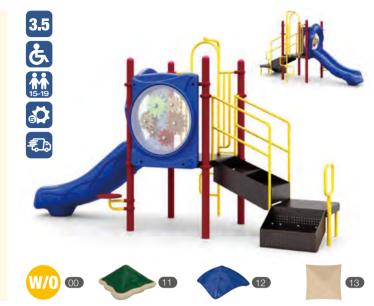

### FAIRBANKS I QSWP-350068 Ages: 2-5 Fall Height: 36" Use Zone: 31' x 25' Equipment Size: 18'9"×12' Timbers: 23 NATURE PRIMARY ① 3ft Single Slide 2 3ft Wing Climber 3 Gears Panel 4 Beads & Cups Panel (5) Counter Panel (7) ADA 3ft Transfer Station 6 Bongo 8 World Map Panel 10 Saddle Seat (9) 2ft/3ft Fish Climber (1) Rain Wheel (12) Window Panel