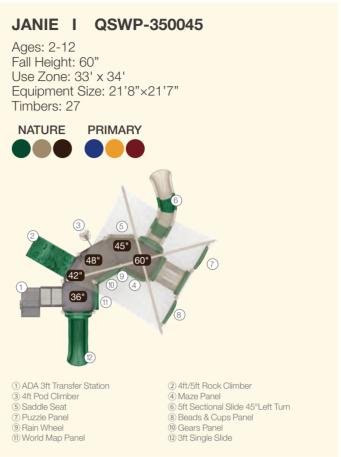

065 WiseSITE Quick Ship



# **WisePLAY Quick Ship**

WisePLAY Quick Ship playgrounds are the spaces. True to their name, these playgrounds

Each playground offers a choice of primary playground delivered fast and efficiently-















### NAPLES I QSWP-350106

Ages: 2-12 Fall Height: 60" Use Zone: 43'×41'

Equipment Size: 30'5"×27'4"

Timbers: 36

NATURE











www.wisdomplaygrounds.com



- ② 5ft Pod Climber④ 5ft Sectional Slide 45° Right Turn
- ① 5ft Double Slide ③ Tic-Tac-Toe Panel
- 5 5ft Straight Rung ClimberNet Climber Ladder
- 9 90° Overhead Swinging Rings
- 17 Counter Panel (Below)
- 6 World Map Panel Gears Panel (10) ADA Transfer Station 12 Palm Topper
- 4ft Leaf Step Climber
- Maze Panel (Above)
   Sft PE Vertical Climber w/Fixing Holes

























48"









































016















### SHADY PINES I QSWP-350005

Ages: 5-12 Fall Height: 60" Use Zone: 41'x30' Equipment Size: 28'6"×17'3" Timbers: 29



NATURE PRIMARY



 5ft Single Slide
 4ft Double Slide 3) 3ft Single Slide 4 4ft/5ft Rock Climber 3ft Trunk Climber World Map Panel 7) Saddle Seat (Below) 8) 14ft x 14ft Square Shade ADA 3ft Transfer Station 10 5ft Wing Climber

11 Counter Panel 12 Rain Wheel





1) Maze Panel 3) 4ft Single Slide

6ft Sectional Slide 7) 4ft Double Slide 9 Rain Wheel 11) Counter Panel (Below) ② ADA 4ft Transfter Station 4 4ft PE Rock Climber 6 World Map Panel ® 6ft Leaf Step Climber 10 Saddle Seat (Below)





























#### WILD RUN I QSWP-350064 Ages: 5-12 Fall Height: 84" Use Zone: 51' x 32' 1) 6ft Triple Sectional S