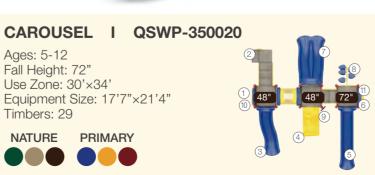

Slide 45° Right Turn
- ① 5ft Double Slide ③ Tic-Tac-Toe Panel
- 5 5ft Straight Rung ClimberNet Climber Ladder
- 9 90° Overhead Swinging Rings
- 17 Counter Panel (Below)
- 6 World Map Panel Gears Panel (10) ADA Transfer Station 12 Palm Topper
- 4ft Leaf Step Climber
- Maze Panel (Above)
   Sft PE Vertical Climber w/Fixing Holes

























48"









































016















### SHADY PINES I QSWP-350005

Ages: 5-12 Fall Height: 60" Use Zone: 41'x30' Equipment Size: 28'6"×17'3" Timbers: 29



NATURE PRIMARY



 5ft Single Slide
 4ft Double Slide 3) 3ft Single Slide 4 4ft/5ft Rock Climber 3ft Trunk Climber World Map Panel 7) Saddle Seat (Below) 8) 14ft x 14ft Square Shade ADA 3ft Transfer Station 10 5ft Wing Climber

11 Counter Panel 12 Rain Wheel





1) Maze Panel 3) 4ft Single Slide

6ft Sectional Slide 7) 4ft Double Slide 9 Rain Wheel 11) Counter Panel (Below) ② ADA 4ft Transfter Station 4 4ft PE Rock Climber 6 World Map Panel ® 6ft Leaf Step Climber 10 Saddle Seat (Below)





























#### WILD RUN I QSWP-350064 Ages: 5-12 Fall Height: 84" Use Zone: 51' x 32' 1) 6ft Triple Sectional Split Slide Equipment Size: 39'×19'1" 4 Saddle Seat6 Gears Panel 3 Rain Wheel Timbers: 37 (5) 4ft/5ft Rock Climber 7) 4ft Arch Climber Window Panel (ii) ADA 3ft Transfer Station 9 90° Overhead Swinging Rings 1) PE Stool 12 Net Climber-Ladder 3 4ft Leaf Step Climber 4ft Double Slide

















Ages: 5-12 Fall Height: 84" Use Zone: 43'×21' Equipment Size: 31'x8'9"

Timbers: 27









- 3ft Single Slide
   4ft/5ft Rock Climber
   6