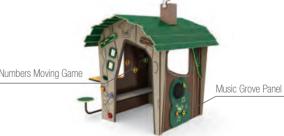

T** 







6 Bubble Window Insert



3 Saddle Seat

⑤ Tic-Tac-Toe Insert

# **WiseTOT Retro Play & GO**

The WiseTOT Retro Play & Go Series brings excitement and adventure to toddler-aged

Built to last and designed with little ones in quality, durable equipment that encourages turning simple play into exciting, story-driven







**FIRE ENGINE** YJ001316-V04

Ages: 2-5 Use Zone: 11'x9'





**BEEP JEEP** YJ001317-V03

Ages: 2-5 Use Zone: 12'x9'





**AIRPLANE** YJ001319-V02

Ages: 2-5

Use Zone: 13'×11'





## **WiseTOT - Imagination City**

## **WiseTOT - Imagination City**









### **TINY ACRES** 76-21112

Ages: 2-5

Use Zone: 15.5'×12'









### **CROAKER CABIN** 76-21114

Ages: 2-5

Use Zone: 16.9'×11.8'





### **CAMP BOGGY** 76-21111

Ages: 2-5

Use Zone: 12'×10.9'









### THE LEARNING LODGE 76-21116

Ages: 2-5

Use Zone: 11'×10'



# **WiseTOT - Imagination City**

# **WiseTOT - Imagination City**













**DISCOVERY DEN** 76-21115

Ages: 2-5

Use Zone: 10.9'×10'

# WisePLAY

WisePLAY structures by Wisdom are the ultimate solution for organizations seeking vibrant, space-efficient play areas that don't skimp on excitement or durability. Designed with sturdy 3.5" 13-gauge steel posts, these thoughtfully crafted structures combine lightweight versatility with unwavering safety and quality standards.

Each WisePLAY design is packed with engaging activities that spark creativity and active play, making them a favorite for communities and schools alike. Best of all, WisePLAY structures are budget-friendly, offering reduced shipping and purchase cost