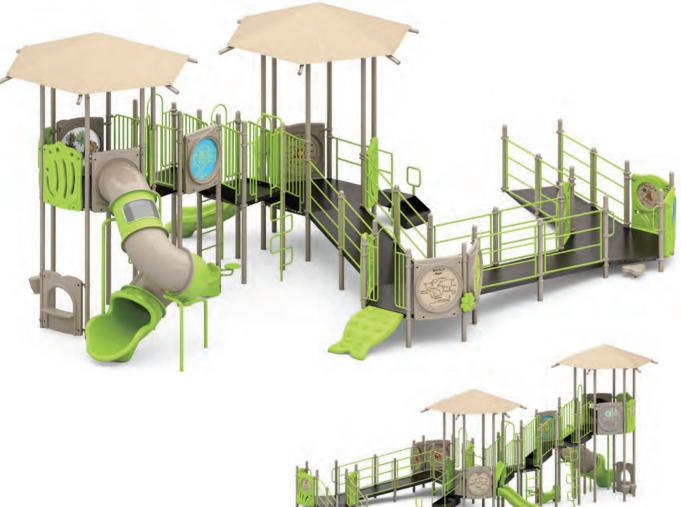

# **WisePLAY Quick Ship**

WisePLAY Quick Ship playgrounds are the spaces. True to their name, these playgrounds

Each playground offers a choice of primary playground delivered fast and efficiently-

### NAPLES I QSWP-350106

Ages: 2-12 Fall Height: 60" Use Zone: 43'×41'

Equipment Size: 30'5"×27'4"

Timbers: 36

NATURE

www.wisdomplaygrounds.com

- ② 5ft Pod Climber④ 5ft Sectional Slide 45° Right Turn
- ① 5ft Double Slide ③ Tic-Tac-Toe Panel
- 5 5ft Straight Rung ClimberNet Climber Ladder
- 9 90° Overhead Swinging Rings
- 17 Counter Panel (Below)
- 6 World Map Panel Gears Panel (10) ADA Transfer Station 12 Palm Topper
- 4ft Leaf Step Climber
- Maze Panel (Above)
   Sft PE Vertical Climber w/Fixing Holes