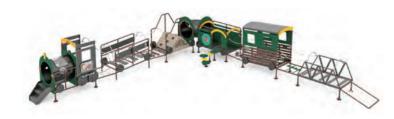

ng bridging/climbing/balancing/rope maze/crawling and other activity design, training children's balance, coordination, sensitivity and muscle strength.



HW1-S1A359



Outdoor Motor Skills-Train-**Bridging Carriage** HW1-S1A354



Outdoor Motor Skills-Train-Climbing Carriage HW1-S1A355



Outdoor Motor Skills-Train-Entrance Carriage HW1-S1A356



Outdoor Motor Skills-Train-Rope Maze Carriage HW1-S1A357

Net Ladder







3 Rope Maze



Outdoor Motor Skills-Train-Crawl Tunnel HW1-S1A365



Outdoor Motor Skills-Train-Climbing Bridge HW1-S1A358



Outdoor Motor Skills-Train-Net Bridge HW1-S1A596



Outdoor Motor Skills-Train-Ropes Balance

HW1-S1A360





Outdoor Motor Skills-Train-Mushroom Stones Balance Bar





#### **WISETRAIN - REGULAR SET** HW1-S1A352

Ages: 2-5

Use Zone: 64' x 19'





#### **WISETRAIN - CORNER SET** HW1-S1A353

Ages: 2-5

Use Zone: 39' x 42'



Outdoor Motor Skills-Train-Logs Balance HW1-S1A362

www.wisdomplaygrounds.com



Outdoor Motor Skills-Train-Stumps Balance HW1-S1A361











#### **ASHTON'S INSPIRATION QUIET COVE** 76-21089-10114

Age: 2-5

Equipment Size: 11'10"×7'3"×7'6"



Marimba Panel



Gears Panel

**Rest Seat** 



#### THROUGH THE JUNGLE-SINGLE HW1-S101

Ages: 5-12 Equipment Size:1'×1'10"×5'3"



#### **TWIRL A WHIRL** 75-21014-114

Ages: 5-12 Use Zone: 17'×17' Equipment Size: 4'1"×4'1"×3'7"



#### **ROCK AND ROLL ON** 76AM-002

Ages: 2-12

Equipment Size: 9'2"×6'6"×5'2"



**ADA TWIRL A WHIRL** 75-21039-122131

Ages: 5-12 Use Zone: 19'×19' Equipment Size: 6'7"×6'7"×3'5"



#### **HANG AND SPIN** 75-21032-110113

Ages: 5-12 Use