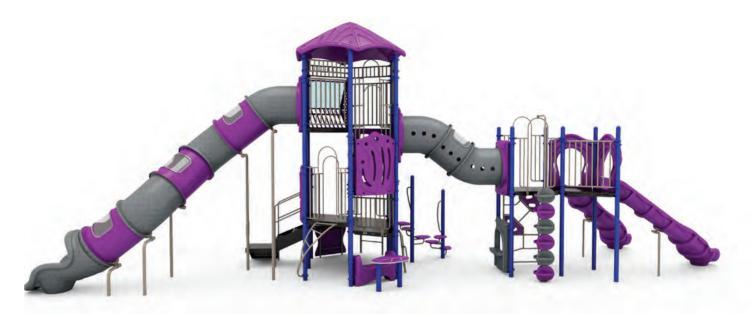

### NAPLES I QSWP-350106

Ages: 2-12 Fall Height: 60" Use Zone: 43'×41'

Equipment Size: 30'5"×27'4"

Timbers: 36

NATURE

www.wisdomplaygrounds.com

- ② 5ft Pod Climber④ 5ft Sectional Slide 45° Right Turn
- ① 5ft Double Slide ③ Tic-Tac-Toe Panel
- 5 5ft Straight Rung ClimberNet Climber Ladder
- 9 90° Overhead Swinging Rings
- 17 Counter Panel (Below)
- 6 World Map Panel Gears Panel (10) ADA Transfer Station 12 Palm Topper
- 4ft Leaf Step Climber
- Maze Panel (Above)
   Sft PE Vertical Climber w/Fixing Holes