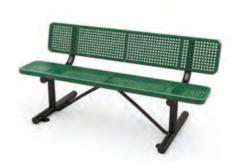

HALF ADA RAMP QSTB-6244-2B2 Equipment Size:5'2" x 3'9"

6' RECTANGULAR PICNIC TABLE PERFORATED PATTERN QSSAP-21001-110

Equipment Size:6'1" x 5'2"

6' BENCH W/BACK PERFORATED PATTERN QSSAP-21002-110

Equipment Size:6'2" x 3'