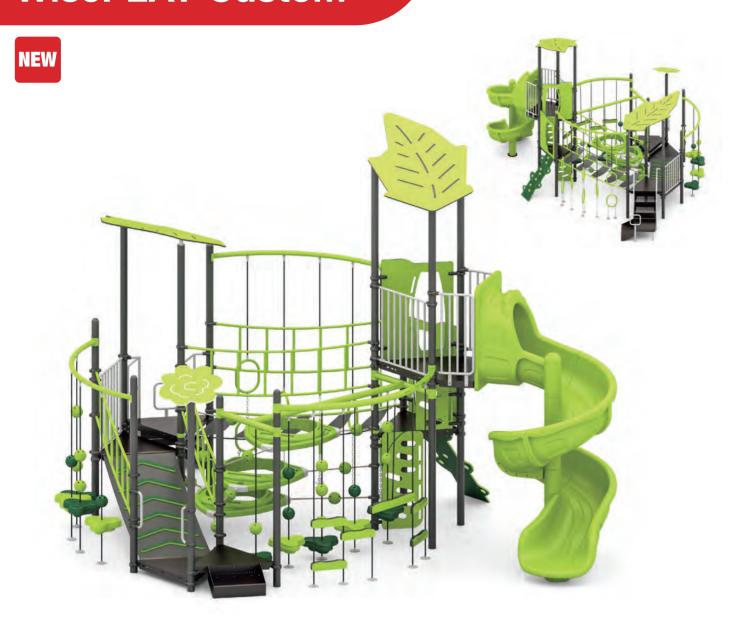

# **WiseTOT Custom**

WiseTOT Custom Playgrounds are built to and grow together. Designed with toddler development in mind, these custom structures both durability and creativity.

With interactive shapes, bright colors, and dynamic moving parts, WiseTOT Custom Playgrounds offer endless entertainment that keeps little ones engaged. Integrated sensory elements like sight, sound, and touch enhance the play experience, promoting balanced development while fostering imagination and creativity.

Perfect for organizations seeking toddler-aged development solutions, WiseTOT Custom designs deliver fun, functionality, and endless adventure for young explorers.