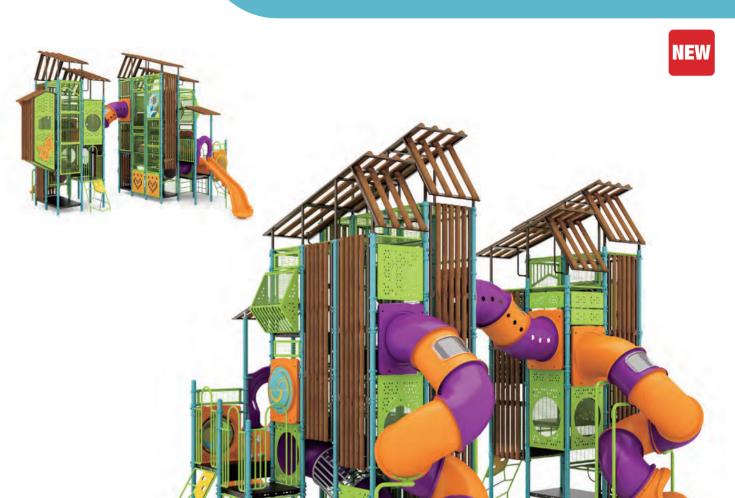

# WiseMAX

WiseMAX systems take play to the next level with robust 5" posts, offering superior strength and stability compared to standard 3.5" posts. This enhanced design ensures these systems can handle high volumes of enthusiastic users, maintaining the excitement and energy that keeps the flow of play alive.

Crafted with precision using time-tested, reliable materials and expert craftsmanship, WiseMAX equipment is built to last. The durable construction not only minimizes maintenance needs over time but also guarantees that your play space remains a safe, inviting, and vibrant hub for children's development and exploration. With WiseMAX, you're investing in a play system that's as enduring as the joy it brings!