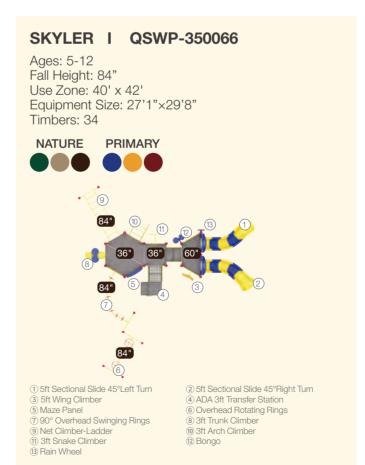

World Map Panel 7) Saddle Seat (Below) 8) 14ft x 14ft Square Shade ADA 3ft Transfer Station 10 5ft Wing Climber

11 Counter Panel 12 Rain Wheel





1) Maze Panel 3) 4ft Single Slide

6ft Sectional Slide 7) 4ft Double Slide 9 Rain Wheel 11) Counter Panel (Below) ② ADA 4ft Transfter Station 4 4ft PE Rock Climber 6 World Map Panel ® 6ft Leaf Step Climber 10 Saddle Seat (Below)





























#### WILD RUN I QSWP-350064 Ages: 5-12 Fall Height: 84" Use Zone: 51' x 32' 1) 6ft Triple Sectional Split Slide Equipment Size: 39'×19'1" 4 Saddle Seat6 Gears Panel 3 Rain Wheel Timbers: 37 (5) 4ft/5ft Rock Climber 7) 4ft Arch Climber Window Panel (ii) ADA 3ft Transfer Station 9 90° Overhead Swinging Rings 1) PE Stool 12 Net Climber-Ladder 3 4ft Leaf Step Climber 4ft Double Slide

















Ages: 5-12 Fall Height: 84" Use Zone: 43'×21' Equipment Size: 31'x8'9"

Timbers: 27









- 3ft Single Slide
   4ft/5ft Rock Climber
   6ft Sectional Slides
- (7) Saddle Seat (Below) Rain Wheel
- ② ADA 3ft Transfer Station
- 4) 6ft Leaf Step Climber6) Beads & Cups Panel (Above)
- World Map Panel
- (10) Gears Panel





I AM REVERSIBLE





DAVIS GRAY I QSWP-350044

Ages: 5-12 Fall Height: 48" Use Zone: 29' x 28' Equipment Size: 16'5"×16' Timbers: 24



<del>خ</del>

37-41











- 3 3ft Fish Climber (5) Counter Panel
- Maze Panel
- Safety Panel 11 Window Panel
- (2) Gears Panel ADA 3ft Transfer Station Saddle Seat
- Rain Wheel 10 4ft/5ft Rock Climber
- 12 Bongo

### QUEBEC I QSWP-350108

Ages: 5-12 Fall Height: 72" Use Zone: 38'×40'

Equipment Size: 24'7"×26'4"

Timbers: 35