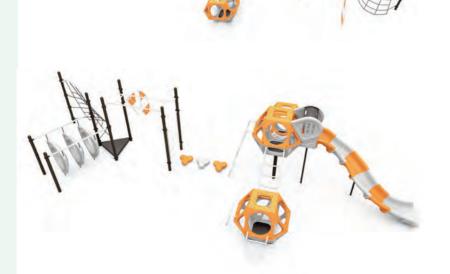

### TRAIL BLAZER I QSFS-CL0017

Ages: 5-12 Fall Height: 84" Use Zone: 42'×43'

Equipment Size: 29'×9'31"

NATURE

**PRIMARY** 

- Skqube
   Challenge Ladder
- S Balance Bridge
- Vertical Rock Climber-S
- (13) Vertical Net Link
- ② 6" Clover Step④ Net Climber-Grass & Ladybug 6 Vertical Rock Climber-L 8 Honeycomb Net Climber

2 6ft PE Climber w/Deck

Pine Topper
 Moab Rock Climber - S

12 Vertical Net Link

Single Post Overhead Rotating Rings

Net Climber - Grass & Ladybug

1) Overhead Challenger

Net Climber - Ladder

1) S Balance Bridge

Bear Step

3 Rung Challenge Climber 5 Moab Rock Climber - L

9 Honeycomb Net Climber

1 Moab Rock Climber - S

5) 4 Clover Steps Bridge

1 Leaf Balance Steps

11 Invert Arch Ladder

3) Bear Step