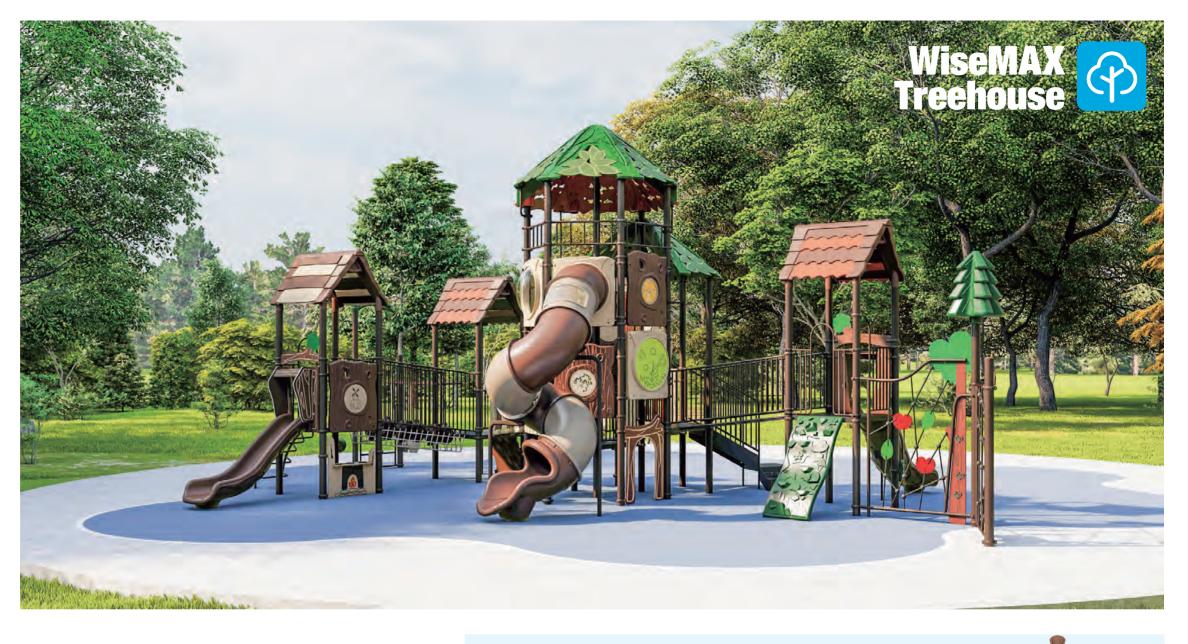

long-lasting fun. With their large supports, broad platforms, and wide array of colors any of the WisePLAY Theme components are a great addition to parks, schools, and communities.

The time tested materials sourced form and combined with the skilled craftsmanship at the factory, this equipment is durable and requires less maintenance over time.

WiseMAX Theme structures are built with 5" posts, which means they can handle end-user volumes without constricting the excitement and enthusiasm found in the flow of play. The timetested reliability of the materials sourced for and combined with the skilled craftsmanship at the factory, produces equipment that is durable and requires less maintenance over time, so that your play space remains fun, inviting and open to the public





















#### TREE TOP PARADISE I AT50TH-0001

Ages: 5-12 Fall Height: 120" Use Zone: 63'×47'

Equipment Size: 51'10"×32'9"×20'11"

#### **EARTH TONE**











- 3 4ft/5ft Rock Climber
- (5) ADA Transfer Station
- 7 Four In A Row Panel 9 Beads & Cups Panel
- 1) Step Board Bridge
- (13) 4ft PE Rock Climber
- (15) Metal Barrier
- (17) 4ft Arch Climber
- 23 Pine Topper
- 19 Palm Topper 21 Half-hex Leaf Roof
- (14) Trunk Link (16) Gable Roof w/Batten ® Bongo
- 20 4ft Single Slide 22 Talk Tube

② Net Climber -Tree

6 10ft Spiral Tube Slide

10 Crocodile Puzzle Panel

Gable Roof w/Tile

4 5ft Single Slide

Gears Panel



### **WiseMAX Theme**

### **WiseMAX Theme**





#### ALOHA I AT50TH-0011

Ages: 2-5 Fall Height: 56" Use Zone: 50'x36'

Equipment Size: 37'11"×23'5"×16'

#### **EARTH TONE**