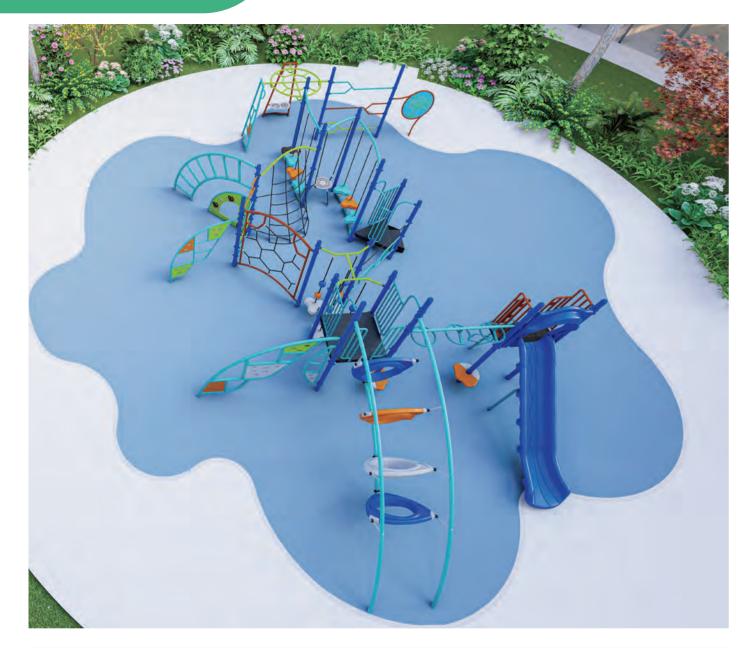

Space Climbing



#### ORB CHALLENGE 74-21028-10112114

Ages: 5-12 Fall Height: 72" Use Zone: 26'×29'

Equipment Size: 13'7"×16'1"×9'2"



#### O-ZONE EXPLORER 74-21018-10112114

Ages:5-12 Fall Height: 83" Use Zone: 26'×26'

Equipment Size: 13'7"×13'7"×9'2"



LITTLE ORBITER 75-21047-114122

Age: 5-12 Fall Height: 103" Use Zone: 21'x21'

Equipment Size: 8'4"×8'4"×8'10"



## NEW

#### SPIN NEST 75-21046-77113

Ages: 5-12 Fall Height: 21" Use Zone: 19'×19'

Equipment Size: 6'1"×6'1"×8'3"



Use Zone: 29'×29'
Equipment Size: 16'6"×16'6"×12'11"



# 7

KING TUT 74-21034

Ages: 5-12 Fall Height: 68" Use Zone: 39'×39'

Equipment Size: 26'3"×26'3"×17'7"



#### CONVEYOR CAVE 76-21092-10114123

Ages: 5-12 Fall Height: 82" Use Zone: 25'×18'

Equipment Size: 12'4"×6'×6'10"

**WiseNEX WiseNEX** 



#### TRIFECTA CHALLENGE I PDFS-CL0024C

Ages: 5-12 Fall Height: 84" Use Zone: 52'×38'

Equipment Size: 39'5"×25'3"×10'

#### TWISTED MESH



















- ① Overhead Challenger
- 3 Bear Step
- 5 Jumbo Round Stepper
- 7 Inclined Net Climber
- Climbing Arc
   Round Climbing Stepper
   Stt Wing Climber
- 15 4ft Arch O-zone Climber
- 17 PE Leaf Climbing Arc 19 6ft Hole Climber
- ② Power Rungs④ 3 Clover Steps Bridge
- 6 Rope & Rung Balance
- Arch PE Crawl Panel
- PE Honeycomb Climbing Arc
   Single Post Overhead Rotating Rings
- (4) 5ft Sectional Slide
- (6) Crescent PE Climber
- 18 6ft PE Climber w/Deck

#### DOJO PDFS-CL0031C

Ages: 5-12 Fall Height: 96" Use Zone: 51'×43'

Equipment Size: 38'10"×30'11"×8'10"

#### **LAUGHTER**



- ① Qubest ③ 6" Clover Step
- (5) Horizontal O-zone Climb