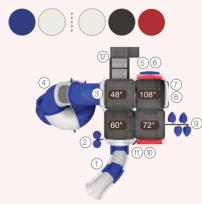

Tube Slide Right Turn
- 9 PE Stool
- 11) 3ft Single Slide (13) 4ft Leaf Step Climber

- 2 Bongo4 4ft Spiral Slide6 4ft/5ft Rock Climber
- ® ABC Panel
- 10 Beads & Cups Panel (Above)
- 12 3ft Trunk Climber (4) ADA Transfer Station

#### ROVER RIDER I PDWP-350083C00

Ages: 5-12 Fall Height: 72" Use Zone: 41'x38'

Equipment Size: 28'3"×25'8"×10'

#### **PRISMATIC**











3.5 🔥 👬

- Sft Pod Climber
   Sft Single Slide
   Counter Panel (Below))
- 4 Rain Wheel
- (5) Crawl Tunnel
- 6 Inclined Crawl Tunnel 7 3ft Sectional Slide Right Turn
- 8 90° Overhead Swinging Rings
- 9 Bongo
- 10 4ft Single Slide
- (1) Qubest 4ft Double Slide
- (13) ADA Transfer Station

### **WHIRLIEWORLD** PDWP-350122C00

Ages: 5-12 Fall Height: 108" Use Zone: 30'x32'

Equipment Size: 18'3"×17'8"×13'5"

#### **DUSK**



- (5) World Map Panel

11) Rain Wheel

- ® Saddle Seat
- 7 Beads & Cups Panel 9 5ft Leaf Step Climber



- 6 Counter Panel









### **WisePLAY Custom**





### **BRISK SEABREEZE** PDWP-350085C32

Ages: 5-12 Fall Height: 72" Use Zone: 36'×34'

Equipment Size: 24'×21'6"×15'1"

### SHORELINE

















- 3 4ft Sectional Slide 45° Left Turn 5 Maze Panel (Above)
- 7 Balcony Deck
- (13) ADA Transfer Station
- 4 4ft Leaf Step Climber
- 6 Saddle Seat (Below)
- ® 6ft Wing Climber
- 10 Puzzle Panel (12) 4ft Straight Rung Climber



### **DREAMLAND** PDWP-350086C13

Ages: 5-12 Fall Height: 96" Use Zone: 43'×47'

Equipment Size: 30'2"×32'8"×20'8"

#### **MYSTERY**















- 1) 8ft Sectional Slide
- ③ Bongo
- (5) Saddle Seat
- 7 4ft Double Slide
- 9 4 Clover Steps Bridge
- (1) Bear