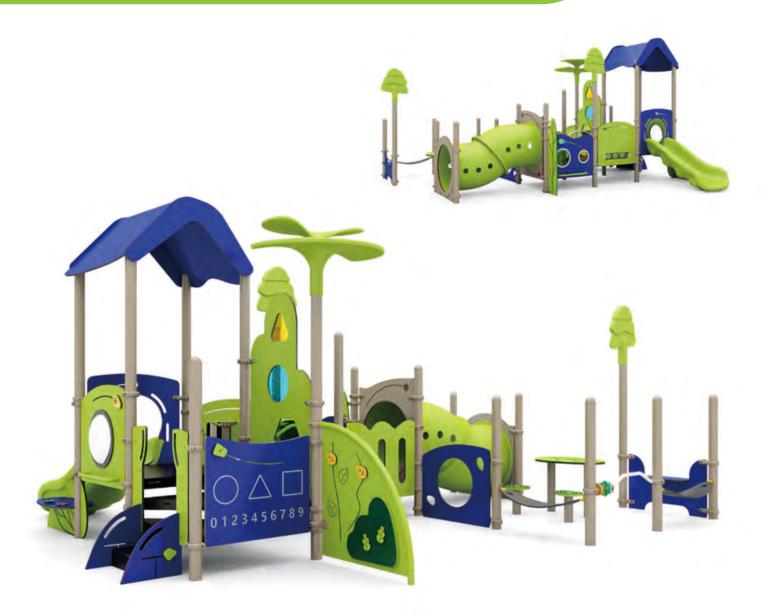

### MEMPHIS I QSWP-350037

Ages: 5-12 Fall Height: 60" Use Zone: 56'×42'

Equipment Size: 43'9"×29'11"

Timbers: 39

NATURE **PRIMARY** 

- 1) 4ft Sectional Slide Left Turn
- ③ 5ft Sectional Slide Left Turn
- 5 5ft Pod Climber
- 7 Counter Panel (Below)
- World Map Panel
- 11 Maze Panel
- (13) 2ft/3ft Fish Climber
- (15) Window Panel
- 17 Beads & Cups Panel 19 World Map Panel (Below)
- 2 5ft Wing Climber
- 4 ABC Panel(Below)
- 6 Beads & Cups Panel(Above)
- 8 5ft Straight Rung Climber 10 Puzzle Panel
- 12 Balance Steps
- (14) Four In A Row Panel
- (6) Bongo(8) 4ft Leaf Step Climber(20) 5ft Sectional Slide Right Turn