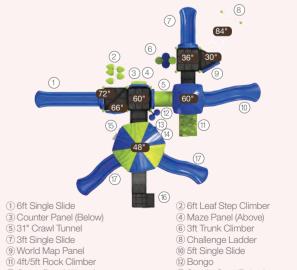

### SHADY PINES I QSWP-350005

Ages: 5-12 Fall Height: 60" Use Zone: 41'x30' Equipment Size: 28'6"×17'3" Timbers: 29

NATURE PRIMARY

 5ft Single Slide
 4ft Double Slide 3) 3ft Single Slide 4 4ft/5ft Rock Climber 3ft Trunk Climber World Map Panel 7) Saddle Seat (Below) 8) 14ft x 14ft Square Shade ADA 3ft Transfer Station 10 5ft Wing Climber