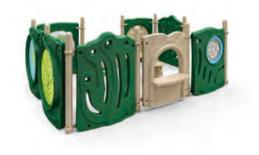

### NAPLES I QSWP-350106

Ages: 2-12 Fall Height: 60" Use Zone: 43'×41'

Equipment Size: 30'5"×27'4"

Timbers: 36

NATURE

www.wisdomplaygrounds.com

- ② 5ft Pod Climber④ 5ft Sectional Slide 45° Right Turn
- ① 5ft Double Slide ③ Tic-Tac-Toe Panel
- 5 5ft Straight Rung ClimberNet Climber Ladder
- 9 90° Overhead Swinging Rings
- 17 Counter Panel (Below)
- 6 World Map Panel Gears Panel (10) ADA Transfer Station 12 Palm Topper
- 4ft Leaf Step Climber
- Maze Panel (Above)
   Sft PE Vertical Climber w/Fixing Holes