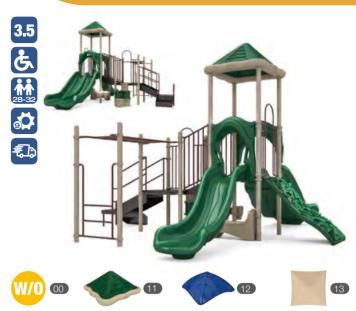

### **WiseMAX Inclusive**

All-inclusive playgrounds are accessible, but not all accessible playgrounds are inclusive. At Wisdom Playgrounds we understand that we are not just designing our structures for the children. We know it takes a village to raise a child, which is why we always accommodate the parents and caregivers of various abilities that utilize our equipment. Following some fundamental principals, an inclusive playground will ensure that everyone can access the best play activities on the playground.

A crucial element to making an inclusive playground work for everyone is co-locating various kinds of the same type of activity so that someone who may have limited physical abilities can enjoy the same activity as the person close to them on a similar but perhaps more challenging activity. At Wisdom, we can all play together.

WiseMAX Inclusive playgrounds are artistically crafted with 5" OD galvanized steel support posts. Without sacrificing features such as safety or durability, we accommodate getting you a high quality playgrounds packed full of activities.