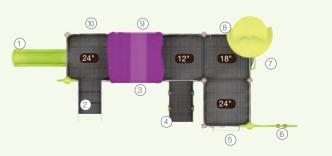

City



# **WiseTOT Lean On Me Series**

The WiseTOT Lean On Me Series was developed to let children release their passion of challenges. WiseTOT Imagination City playgrounds are part of the Lean On Me series, which integrates equipment that will keep the imagination going, along with special sensory integration that helps promote the

Imagination City provides the smaller children autonomously and with interesting activities. Featuring sensory elements like sight, sound and touch, keeps their minds and bodies engaged. WiseTOT structures are loaded with shapes, colors, and moving parts to provide endless amounts of entertainment. Wisdom's children's different abilities.







Ages: 6-23 Months Fall Height: 24" Use Zone: 32'×14'

Equipment Size: 22'5"×7'6"

Timbers: 20

#### SUNRISE



















6 Arch Climbing Panel 8 PE Tic-tac-toe Panel

2ft Single Slide
 PE Turntable Panel

5 PE Duo-window Panel 7 PE Bubble Window Panel

### WiseTOT - Lean on Me Series

### WiseTOT - Lean on Me Series





### **TOADS PLAY** TOT35CL-0005

Ages: 6-23 Months Fall Height: 24" Use Zone: 25'×14'

Equipment Size: 15'7"×7'4"

Timbers: 18

### **TROPICAL**















1) 2ft Single Slide 3 PE Duo-window Panel  2 2ft Stairs
 Arch Climbing Panel (6) PE Numbers & Shapes Panel

### LITTLE SNUFFY

#### TOT35CL-0009

Ages: 6-23 Months Fall Height: 24" Use Zone: 21'×10'

Equipment Size: 11'10"×3'10"

Timbers: 14

#### **SUNRISE**



1) 2ft Single Slide ② PE Elephant Panel L 4 PE Elephant Panel R



### **DAFFOIDIL**

### TOT35CL-0013

Ages: 6-23 Months Fall Height: 24" Use Zone: 17'×21'

Equ