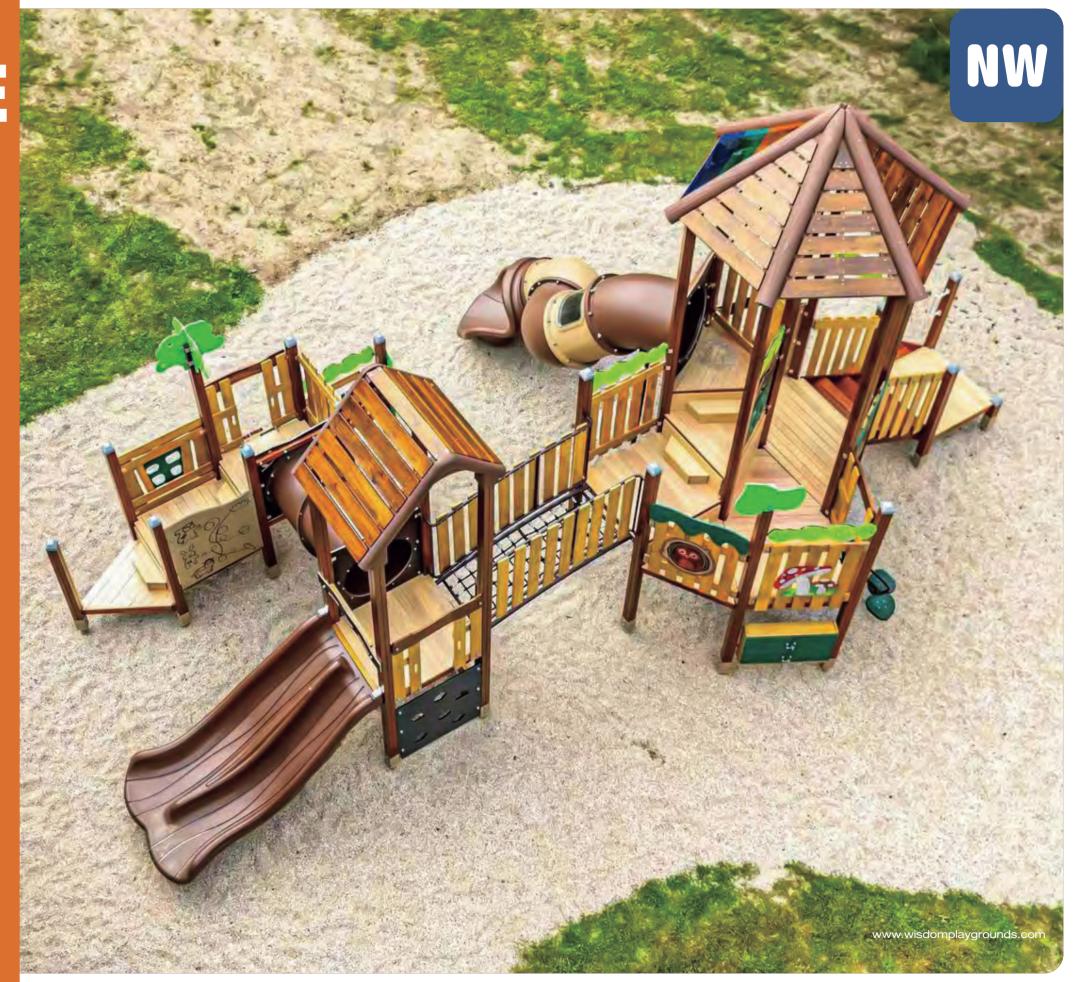

*WEE TREE SWING** 

75-21031-110113





# NatureWISE

The NatureWISE series draws inspiration from the endless wonders of the natural world, bringing a touch of the outdoors to every play space. This collection features timeless wooden structures that offer the beloved "classic" playground look, blending seamlessly into any environment and enhancing the charm of your play area.

By combining the adventure and excitement of nature with the unmatched durability, safety, and low-maintenance features of high-quality play equipment, NatureWISE delivers the perfect harmony of style and functionality. These designs create an inviting space for endless hours of imaginative play, fostering creativity and exploration while standing the test of time.

NaturePLAY ThemeNatureCHALLENGENatureMAX Theme



# **NaturePLAY Theme**

NaturePLAY features storybook like woodland imaginations for outdoor play. This offers children the ability to transport to their own magical forests full of adventures. NaturePLAY structures are built with 4" square posts, which allows the structure to be lighter,

The NaturePLAY series is the perfect solution for challenging play structure, with a variety of naturethemed elements, that can also be customized.

guaranteed.



















#### GROW AND GO I BE35TH-0001

Ages: 5-12 Fall Height: 84" Use Zone: 58'×51'

Equipment Size: 45'2"×38'6"×18'7"



- ① Berlin Invert Arch Ladder 3 Inclined Straight Bridge
- (5) Numbers & Letters Panel
- 7 Cymbals Panel
- 9 Height Measure
- 1) 4ft Leaf Step Climber
- (13) Inclined Crawl Tunnel
- (15) 3ft Net Climber 17 Net &