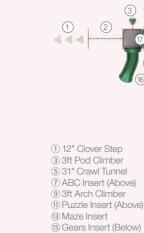

# NATURE PRIMARY

- 1) 6ft Sectional Slide
- ③ Bongo
- (5) Counter Panel (Below)
- 7 Bear Step
- Rung Challenge Climber
   Qubest Section
- (13) ADA 3ft Transfer Station (15) Saddle Seat
- ② 6ft Leaf Step Climber Window Panel (Above)
- Net Climber Ladder
- (a) Net Cliniber Ladder (b) Single Post Overhead Rotating Rings (ii) 12" Clover Step (ii) 4ft Straight Rung Climber (iii) 6ft Pod Climber