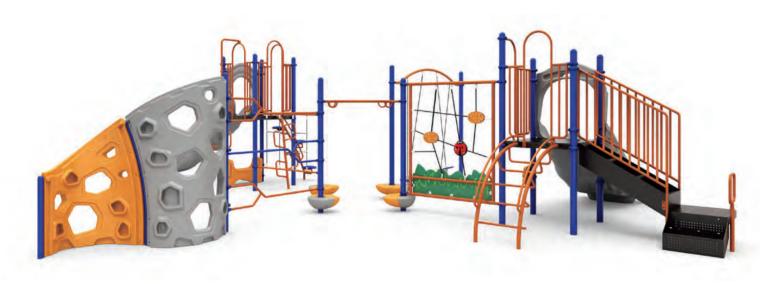

# Quick Ship

At Wisdom Playgrounds, we take pride in setting ourselves apart with our industry-leading Quick Ship options, designed to get your playground up and running faster than ever. While many suppliers take weeks or even months to deliver, we offer high-quality playground equipment that ships in just 3-5 days after your order is placed. This means you can meet tight deadlines without the frustration of long wait times.

What truly makes our Quick Ship program exceptional is that we don't sacrifice quality for speed. Unlike competitors, we uphold the highest standards of craftsmanship, using durable materials and precision engineering to ensure every structure is built for long-term performance, safety, and fun. Whether you're outfitting a new park, upgrading an existing play area, or meeting an urgent project deadline, our Quick Ship selection provides the perfect blend of efficiency and reliability.

And don't forget—you're not limited to just Quick Ship structures! You can mix and match with complementary elements like WiseQUBES, swings, and climbers to create a fully customized, engaging play environment tailored to your space and community needs. With Wisdom Playgrounds, getting a high-quality, personalized playground has never been easier or faster!