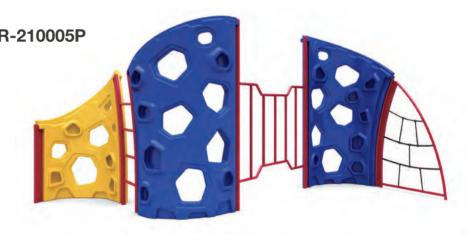

DELICATE ARCH | QSMR-210002

### 5' FREESTANDING SINGLE SLIDE QSFS-SL6001WC

Ages: 5-12 Fall Height: 60" Use Zone: 24' x 17'

NATURE

**PRIMARY** 

BALANCED ROCK I QSMR-210001

Ages: 5-12 Fall Height: 83" Use Zone: 20' x 16'