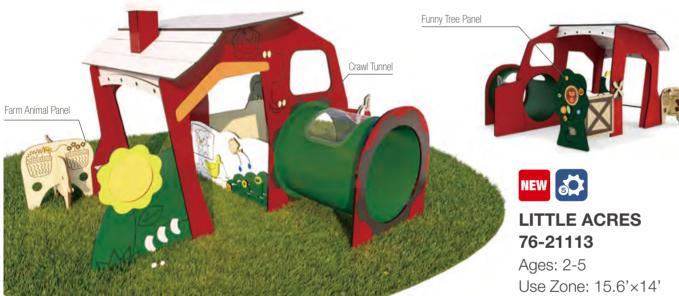

pment Size: 12'8"×11'

Timbers: 14

#### **JUNGLE JEWEL**



















### LITTLE STAR PDWP-350099C11

Ages: 6-23 Months Fall Height: 24" Use Zone: 22'×15'

Equipment Size: 12'7"×8'3"

Timbers: 16 **ROCKET** 







6 Bubble Window Insert



3 Saddle Seat

⑤ Tic-Tac-Toe Insert

# **WiseTOT Retro Play & GO**

The WiseTOT Retro Play & Go Series brings excitement and adventure to toddler-aged

Built to last and designed with little ones in quality, durable equipment that encourages turning simple play into exciting, story-driven







**FIRE ENGINE** YJ001316-V04

Ages: 2-5 Use Zone: 11'x9'





**BEEP JEEP** YJ001317-V03

Ages: 2-5 Use Zone: 12'x9'





**AIRPLANE** YJ001319-V02

Ages: 2-5

Use Zone: 13'×11'





## **WiseTOT - Imagination City**

## **WiseTOT - Imagination City**









### **TINY ACRES** 76-21112

Ages: 2-5

Use Zone: 15.5'×12'









### **CROAKER CABIN** 76-21114

Ages: 2-5

Use Zone: 16.9'×11.8'





### **CAMP BOGGY** 76-21111

Ages: 2-5

Use Zone: 12'×10.9'









### THE LEARNING LODGE 76-21116

Ages: 2-5

Use Zone: 11'×10'



# **WiseTOT - Imagination City**

# **WiseTOT - Imagination City**













**DISCOVERY DEN** 76-21115

Ages: 2-5

Use Zone: 10.9'×10'

# WisePLAY

WisePLAY structures by Wisdom are the ultimate solution for organizations seeking vibrant, space-efficient play areas that don't skimp on excitement or durability. Designed with sturdy 3.5" 13-gauge steel posts, these thoughtfully crafted structures combine lightweight versatility with unwavering safety and quality standards.

Each WisePLAY design is packed with enga