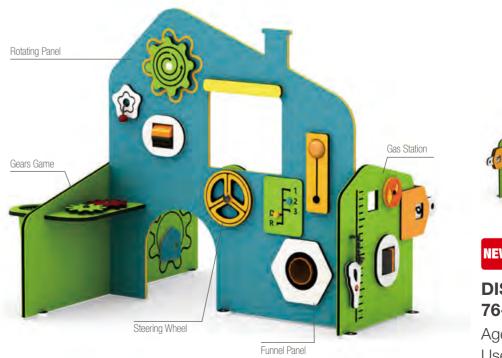

# **WiseTOT Quick Ship**

Need a playful upgrade in a pinch? WiseTOT Quick Ship playgrounds are the ultimate solution for creating vibrant, engaging play

The WiseTOT series is all about exploration

Built to endure years of joyful play, WiseTOT playgrounds are packed with shapes, colors, and interactive moving parts to keep curious development while delivering endless fun. to your little explorers with WiseTOT Quick

**WISE DOC** QS76-21078

Ages: 2-5 Equipment Size: 5' x 5'

### **WISE FIRE HOUSE** QS76-21076

Ages: 2-5

Equipment Size: 5' x 5'

**WISE GARDENER** QS76-21075

Ages: 2-5

Equipment Size: 5' x 5'