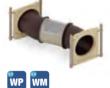

FALCON RIDGE I QSWP-350014

- 2 5ft Single Slide 4 Crawl Tunnel 6 Gears Panel8 Safety Panel
- (10) 4ft Leaf Step Climber
- 12 Bongo

2 Rain Wheel

(4) 4ft/5ft Rock Climber

8 4ft Double Slide

10 3ft Trunk Climber