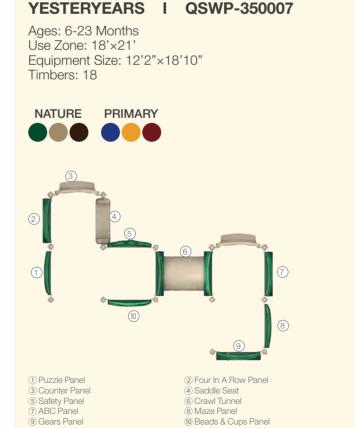

(7) World Map Panel

9 PE Stool

NATURE PRIMARY

- 1 Maze Panel (3) Four In A Row Panel
- (5) Gears Panel 7 World Map Panel 9 PE Table
- ② Counter Panel (4) ABC Panel 6 Saddle Seat
- 8 1ft Single Trunk Climber