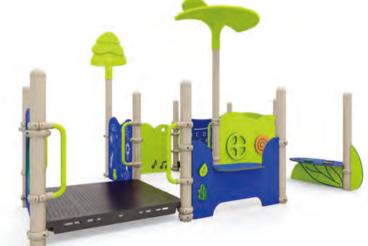

# WisePLAY

WisePLAY structures by Wisdom are the ultimate solution for organizations seeking vibrant, space-efficient play areas that don't skimp on excitement or durability. Designed with sturdy 3.5" 13-gauge steel posts, these thoughtfully crafted structures combine lightweight versatility with unwavering safety and quality standards.

Each WisePLAY design is packed with engaging activities that spark creativity and active play, making them a favorite for communities and schools alike. Best of all, WisePLAY structures are budget-friendly, offering reduced shipping and purchase costs—delivering exceptional value without compromising on fun, functionality, or durability. Bring endless play to your space with WisePLAY!