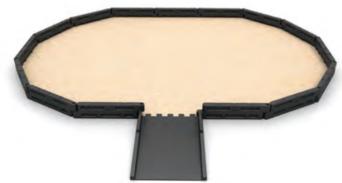

Pair WiseSITE Quick Ship items with Quick spaces that meet all needs. Solve the WiseSITE—because a complete playground is

**8" TIMBER BORDER** W/SPIKE QSTB-5208-2B2 Equipment Size:4'3" x 4"

12" TIMBER BORDER W/SPIKE QSTB-5212-2B2 Equipment Size:4'4" x 4"

HALF ADA RAMP QSTB-6244-2B2 Equipment Size:5'2" x 3'9"

6' RECTANGULAR PICNIC TABLE PERFORATED PATTERN QSSAP-21001-110

Equipment Size:6'1" x 5'2"

6' BENCH W/BACK PERFORATED PATTERN QSSAP-21002-110

Equipment Size:6'2" x 3'