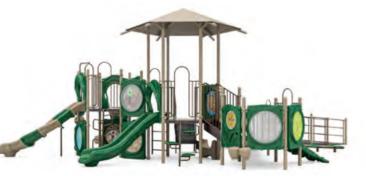

3ft Single Slide 2 3ft Wing Climber 3 Gears Panel 4 Beads & Cups Panel (5) Counter Panel (7) ADA 3ft Transfer Station 6 Bongo 8 World Map Panel 10 Saddle Seat (9) 2ft/3ft Fish Climber (1) Rain Wheel (12) Window Panel

(13) Palm Topper





































032



















### **WisePLAY Inclusive Quick Ship**

with inclusivity in mind, these playgrounds

Built with durable 3.5" galvanized steel posts, WisePLAY structures offer exceptional play, giving you peace of mind when it comes

















Whether you're working on a tight schedule or need a quick solution, WisePLAY Inclusive Quick Ship playgrounds arrive on-site in as little as 3-5 days. Designed to fit a variety of accessible, engaging, and barrier-free for

With WisePLAY, every child gets the chance to









### 3.5 & \*\* \*\* \*\* \*\*

### MEMPHIS I QSWP-350037

Ages: 5-12 Fall Height: 60" Use Zone: 56'×42'

Equipment Size: 43'9"×29'11"

Timbers: 39

NATURE **PRIMARY** 











- 1) 4ft Sectional Slide Left Turn
- ③ 5ft Sectional Slide Left Turn
- 5 5ft Pod Climber
- 7 Counter Panel (Below)
- World Map Panel
- 11 Maze Panel
- (13) 2ft/3ft Fish Climber
- (15) Window Panel
- 17 Beads & Cups Panel 19 World Map Panel (Below)
- 2 5ft Wing Climber
- 4 ABC Panel(Below)
- 6 Beads & Cups Panel(Above)
- 8 5ft Straight Rung Climber 10 Puzzle Panel
- 12 Balance Steps
- (14) Four In A Row Panel
- (6) Bongo(8) 4ft Leaf Step Climber(20) 5ft Sectional Slide Right Turn







### ATLANTA I QSWP-350038

Ages: 5-12 Fall Height: 48" Use Zone: 41'x35'

Equipment Size: 29'×22'8"

Timbers: 33

**NATURE