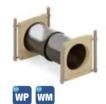

FALCON RIDGE I QSWP-350014

- 2 5ft Single Slide 4 Crawl Tunnel 6 Gears Panel8 Safety Panel
- (10) 4ft Leaf Step Climber
- 12 Bongo

2 Rain Wheel

(4) 4ft/5ft Rock Climber

8 4ft Double Slide

10 3ft Trunk Climber