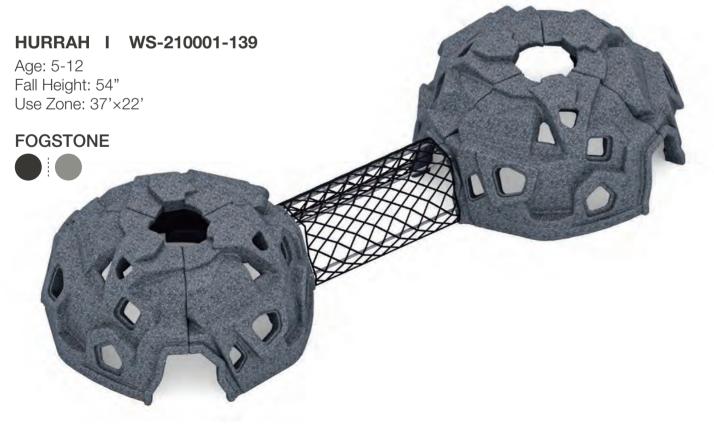

: 48" Use Zone: 26'x25'

Equipment Size: 13'6"×12'2"×4'1"

#### WOODLAND











Age: 5-12 Fall Height: 72" Use Zone: 30'x29'

Equipment Size: 17'11"×14'8"×6'

#### **COPPERMIST**



**WiseROCK WiseROCK** 



#### PARK AVENUE I MR-210006N

Age: 5-12 Fall Height: 82" Use Zone: 43'×21'

**IRONLEAF** 







Age: 5-12 Fall Height: 82" Use Zone: 28'×20'

#### **FIREFLY**







#### BALANCED ROCK I MR-210001C113122 DELICATE ARCH I MR-210002C113123

Age: 5-12 Fall Height: 82" Use Zone: 20'×17'



Fall Height: 82"

Use Zone: 20'×16'

Age: 5-12



#### **STONEWALL**





#### THE WINDOWS I MR-210003C113130

Age: 5-12 Fall Height: 82" Use Zone: 23'×23'

#### **CINDER BURNS**







#### LA SAL I MR-210004C114122

Age: 5-12 Fall Height: 82" Use Zone: 27'×18'





**WiseSPHERE WiseSPHERE** 









#### **BUGGY** WS-210004C

Age: 5-12 Fall Height: 54" Use Zone: 28'×25'

#### **SEABREEZY**









#### SLICKROCK WS-210005C

Age: 5-12 Fall Height: 54" Use Zone: 22'×22'

#### **EMBERMIST**



**WiseTRAIN** 

## **WiseTRAIN**

## **OUTDOOR MOTOR SKILLS-TRAIN**

MECHANICAL TRAIN + WAVED RAIL DESIGN

Release children's vitality with lifelike appearance, exercise children's balance and control.

#### VARIOUS MODULES FOR EXTENDABLE CONNECTION

A variety of functions, including bridging/climbing/balancing/rope maze/crawling and other activity design, training children's balance, coordination, sensitivity and muscle strength.



HW1-S1A359



Outdoor Motor Skills-Train-**Bridging Carriage** HW1-S1A354



Outdoor Motor Skills-Train-Climbing Carriage HW1-S1A355



Outdoor Motor Skills-Train