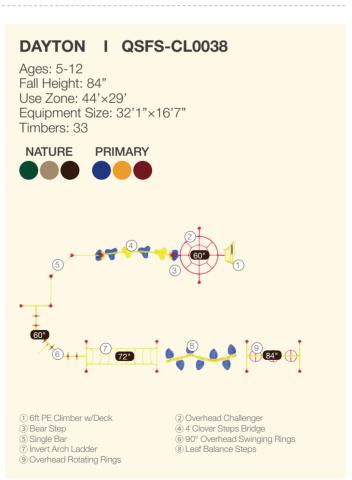

### TRAIL BLAZER I QSFS-CL0017

Ages: 5-12 Fall Height: 84" Use Zone: 42'×43'

Equipment Size: 29'×9'31"

NATURE

**PRIMARY** 

- Skqube
   Challenge Ladder
- S Balance Bridge
- Vertical Rock Climber-S
- (13) Vertical Net Link
- ② 6" Clover Step④ Net Climber-Grass & Ladybug 6 Vertical Rock Climber-L 8 Honeycomb Net Climber

2 6ft PE Climber w/Deck

Pine Topper
 Moab Rock Climber - S

12 Vertical Net Link

Single Post Overhead Rotating Rings

Net Climber - Grass & Ladybug

1) Overhead Challenger

Net Climber - Ladder

1) S Balance Bridge

Bear Step

3 Rung Challenge Climber 5 Moab Rock Climber - L

9 Honeycomb Net Climber

1 Moab Rock Climber - S

5) 4 Clover Steps Bridge

1 Leaf Balance Steps

11 Invert Arch Ladder

3) Bear Step

8 84 8

6 S Balance Bridge

10 Zig Zag Overhead Rings

Moab Rock Climber - L
 Single Post Overhead Rotating Rings

Ages: 5-12 Fall Height: 84" Use Zone: 40'×28'

Timbers: 31

Equipment Size: 27'2"×15'10"

NATURE PRIMARY