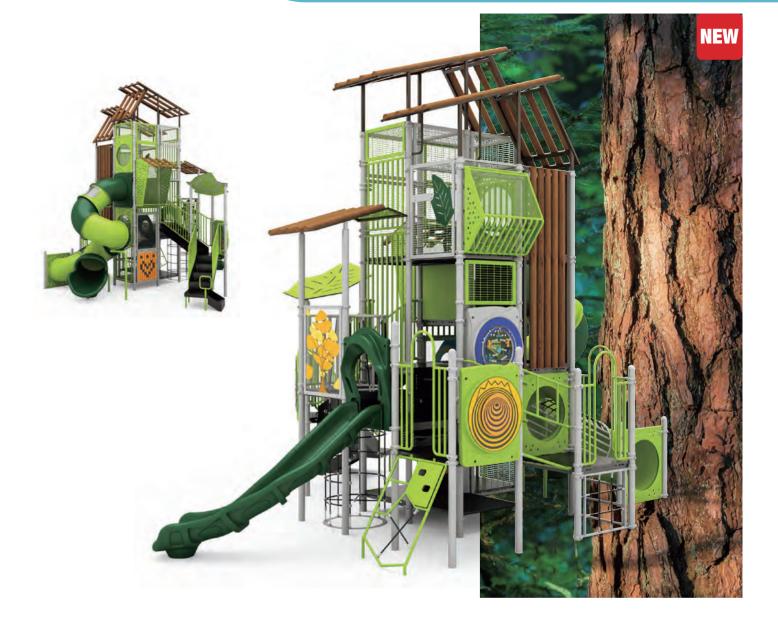

# WiseTower

The WiseTower series offers two immersive and engaging themes—Ocean and Forest—each designed to spark imagination and encourage active play in young children. These thoughtfully crafted environments bring the beauty and excitement of nature to life, creating a dynamic and stimulating space where children can explore, climb, and develop essential physical and cognitive skills.

At the heart of these playgrounds is a 3D multilayer vertical climbing structure, carefully designed to maximize play value while maintaining a compact footprint. By incorporating distinct thematic elements and a variety of climbing challenges, these structures provide endless opportunities for movement, coordination, and strength-building. The integration of peripheral wooden barriers enhances the aesthetic appeal while ensuring safety, reinforcing a natural and eco-friendly design that blends seamlessly with outdoor environments. 3.5 **W T** 