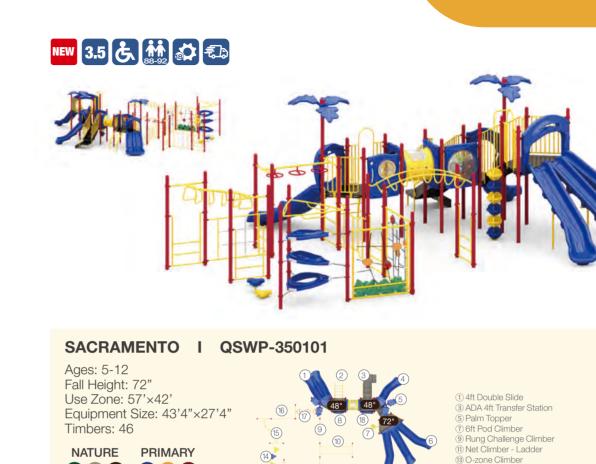

### MEMPHIS I QSWP-350037

Ages: 5-12 Fall Height: 60" Use Zone: 56'×42'

Equipment Size: 43'9"×29'11"

Timbers: 39

NATURE **PRIMARY** 

- 1) 4ft Sectional Slide Left Turn
- ③ 5ft Sectional Slide Left Turn
- 5 5ft Pod Climber
- 7 Counter Panel (Below)
- World Map Panel
- 11 Maze Panel
- (13) 2ft/3ft Fish Climber
- (15) Window Panel
- 17 Beads & Cups Panel 19 World Map Panel (Below)
- 2 5ft Wing Climber
- 4 ABC Panel(Below)
- 6 Beads & Cups Panel(Above)
- 8 5ft Straight Rung Climber 10 Puzzle Panel
- 12 Balance Steps
- (14) Four In A Row Panel
- (6) Bongo(8) 4ft Leaf Step Climber(20) 5ft Sectional Slide Right Turn

### ATLANTA I QSWP-350038

Ages: 5-12 Fall Height: 48" Use Zone: 41'x35'

Equipment Size: 29'×22'8"

Timbers: 33

**NATURE** 

**PRIMARY** 

Taddle Seat (Below)

9 Safety Panel10 Gears Panel13 Four In A Row Panel15 Beads & Cups Panel

2 4ft Leaf Step Climber
 Rain Wheel
 6 ABC Panel(Above)

World Map Panel
 Maze Panel

2 2ft/3ft Fish Climber 14 Bongo

3.5 🖒 🛗 😂 🖘