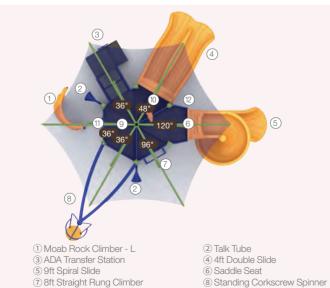

### NORTH PORT I QSWP-350103

Ages: 5-12 Fall Height: 72" Use Zone: 50'x30'

Equipment Size: 36'1"×15'9"

Timbers: 38

NATURE PRIMARY

- 1) 6ft Triple Sectional Split Slide
- 2 6ft Pod Climber
- 3 Single Bar
- 4 Net Climber Ladder ⑤ Invert Arch Ladder
- 6 Moah Rock Climber L 7 Zig Zag Overhead Rings
- 6ft Vertical Climber Moab Rock Climber - S