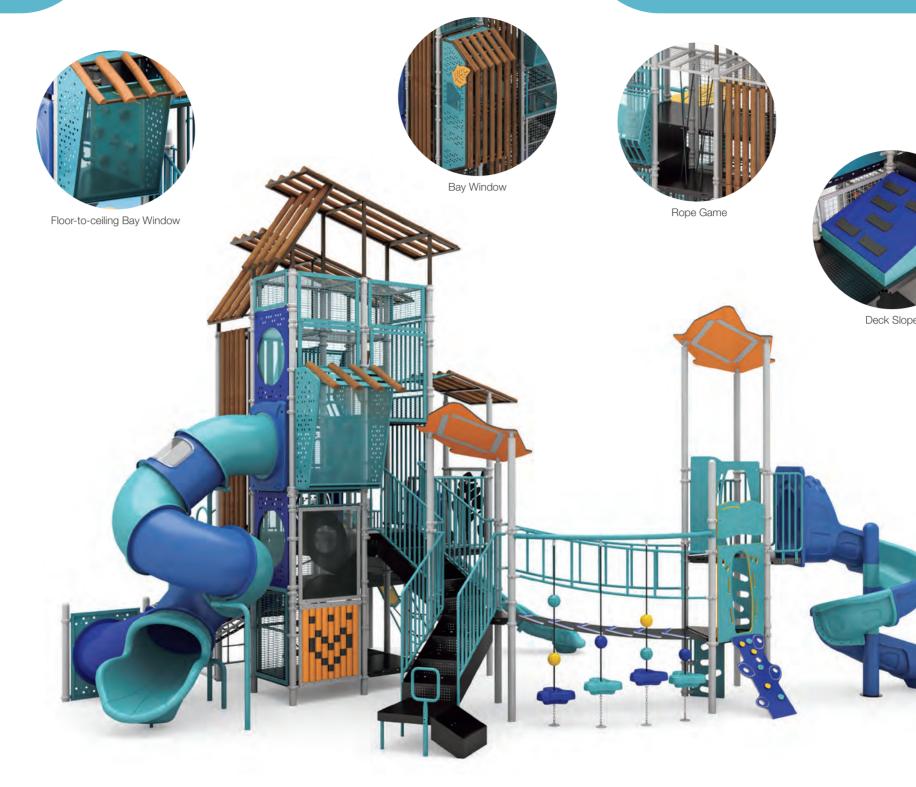

# WiseTower

The WiseTower series offers two immersive and engaging themes—Ocean and Forest—each designed to spark imagination and encourage active play in young children. These thoughtfully crafted environments bring the beauty and excitement of nature to life, creating a dynamic and stimulating space where children can explore, climb, and develop essential physical and cognitive skills.

At the heart of these playgrounds is a 3D multilayer vertical climbing structure, carefully designed to maximize play value while maintaining a compact footprint. By incorporating distinct thematic elements and a variety of climbing challenges, these structures provide endless opportunities for movement, coordination, and strength-building. The integration of peripheral wooden barriers enhances the aesthetic appeal while ensuring safety, reinforcing a natural and eco-friendly design that blends seamlessly with outdoor environments. 3.5 **W T** 