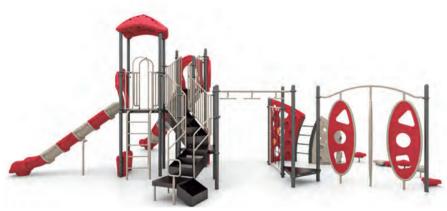

# **WisePLAY Quick Ship**

WisePLAY Quick Ship playgrounds are the spaces. True to their name, these playgrounds

Each playground offers a choice of primary playground delivered fast and efficiently-

### NAPLES I QSWP-350106

Ages: 2-12 Fall Height: 60" Use Zone: 43'×41'

Equipment Size: 30'5"×27'4"

Timbers: 36

NATURE

www.wisdomplaygrounds.com

- ② 5ft Pod Climber④ 5ft Sectional Slide 45° Right Turn
- ① 5ft Double Slide ③ Tic-Tac-Toe Panel
- 5 5ft Straight Rung ClimberNet Climber Ladder
- 9 90° Overhead Swinging Rings
- 17 Counter Panel (Below)
- 6 World Map Panel Gears Panel (10) ADA Transfer Station 12 Palm Topper
- 4ft Leaf Step Climber
- Maze Panel (Above)
   Sft PE Vertical Climber w/Fixing Holes