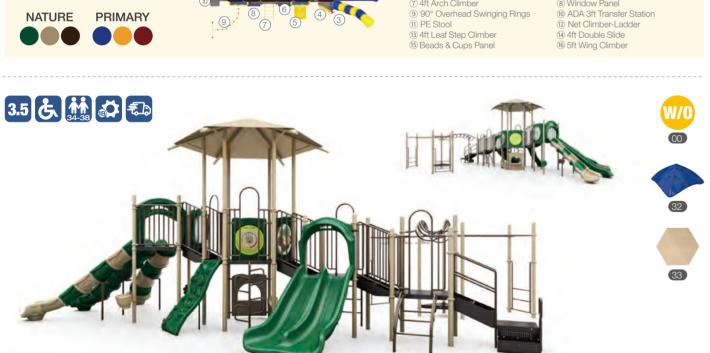

### **WisePLAY Inclusive Quick Ship**

with inclusivity in mind, these playgrounds

Built with durable 3.5" galvanized steel posts, WisePLAY structures offer exceptional play, giving you peace of mind when it comes

Whether you're working on a tight schedule or need a quick solution, WisePLAY Inclusive Quick Ship playgrounds arrive on-site in as little as 3-5 days. Designed to fit a variety of accessible, engaging, and barrier-free for

With WisePLAY, every child gets the chance to