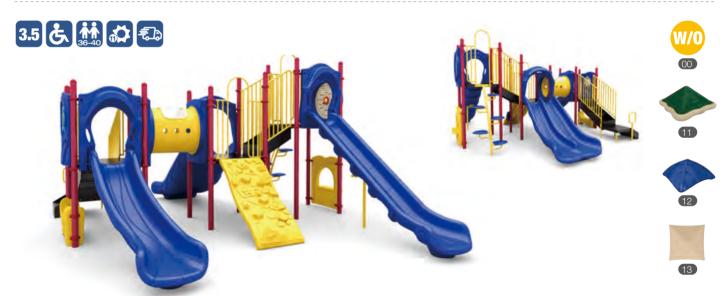

# **WisePLAY Quick Ship**

WisePLAY Quick Ship playgrounds are the spaces. True to their name, these playgrounds

Each playground offers a choice of primary playground delivered fast and efficiently-