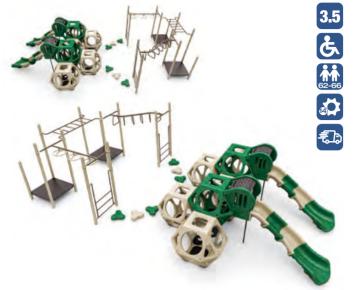

### TRAIL BLAZER I QSFS-CL0017

Ages: 5-12 Fall Height: 84" Use Zone: 42'×43'

Equipment Size: 29'×9'31"

NATURE

**PRIMARY** 

- Skqube
   Challenge Ladder
- S Balance Bridge
- Vertical Rock Climber-S
- (13) Vertical Net Link
- ② 6" Clover Step④ Net Climber-Grass & Ladybug 6 Vertical Rock Climber-L 8 Honeycomb Net Climber

2 6ft PE Climber w/Deck

Pine Topper
 Moab Rock Climber - S

12 Vertical Net Link

Single Post Overhead Rotating Rings

Net Climber - Grass & Ladybug

1) Overhead Challenger

Net Climber - Ladder

1) S Balance Bridge

Bear Step

3 Rung Challenge Climber 5 Moab Rock Climber - L

9 Honeycomb Net Climber

1 Moab Rock Climber - S

5) 4 Clover Steps Bridge

1 Leaf Balance Steps

11 Invert Arch Ladder

3) Bear Step

8 84 8

6 S Balance Bridge

10 Zig Zag Overhead Rings

Moab Rock Climber - L
 Single Post Overhead Rotating Rings

Ages: 5-12 Fall Height: 84" Use Zone: 40'×28'

Timbers: 31

Equipment Size: 27'2"×15'10"

NATURE PRIMARY