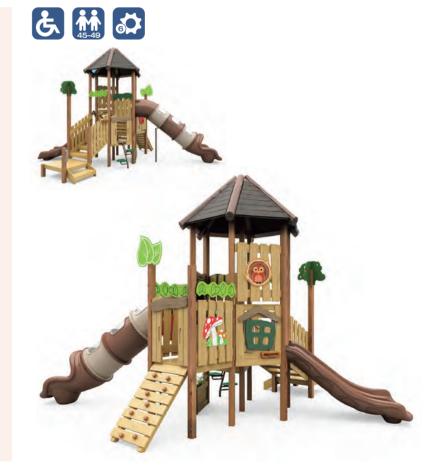

### NAPLES I QSWP-350106

Ages: 2-12 Fall Height: 60" Use Zone: 43'×41'

Equipment Size: 30'5"×27'4"

Timbers: 36

NATURE

www.wisdomplaygrounds.com

- ② 5ft Pod Climber④ 5ft Sectional Slide 45° Right Turn
- ① 5ft Double Slide ③ Tic-Tac-Toe Panel
- 5 5ft Straight Rung ClimberNet Climber Ladder
- 9 90° Overhead Swinging Rings
- 17 Counter Panel (Below)
- 6 World Map Panel Gears Panel (10) ADA Transfer Station 12 Palm Topper
- 4ft Leaf Step Climber
- Maze Panel (Above)
   Sft PE Vertical Climber w/Fixing Holes