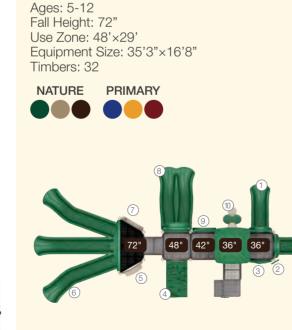

### NAPLES I QSWP-350106

Ages: 2-12 Fall Height: 60" Use Zone: 43'×41'

Equipment Size: 30'5"×27'4"

Timbers: 36

NATURE

www.wisdomplaygrounds.com

- ② 5ft Pod Climber④ 5ft Sectional Slide 45° Right Turn
- ① 5ft Double Slide ③ Tic-Tac-Toe Panel
- 5 5ft Straight Rung ClimberNet Climber Ladder
- 9 90° Overhead Swinging Rings
- 17 Counter Panel (Below)
- 6 World Map Panel Gears Panel (10) ADA Transfer Station 12 Palm Topper
- 4ft Leaf Step Climber
- Maze Panel (Above)
   Sft PE Vertical Climber w/Fixing Holes