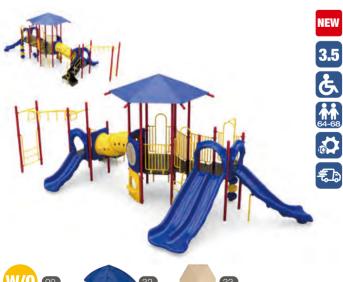

009 WisePLAY Quick Ship

035 WisePLAY Inclusive Quick Ship

039 WiseTOT Quick Ship

051 WiseNEX Quick Ship

057 WiseFREE Quick Ship

065 WiseSITE Quick Ship

# **WisePLAY Quick Ship**

WisePLAY Quick Ship playgrounds are the spaces. True to their name, these playgrounds

Each playground offers a choice of primary playground delivered fast and efficiently-