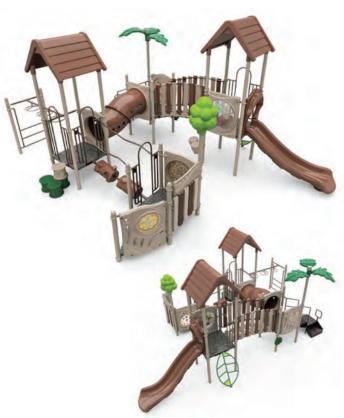

### SHADY PINES I QSWP-350005

Ages: 5-12 Fall Height: 60" Use Zone: 41'x30' Equipment Size: 28'6"×17'3" Timbers: 29

NATURE PRIMARY

 5ft Single Slide
 4ft Double Slide 3) 3ft Single Slide 4 4ft/5ft Rock Climber 3ft Trunk Climber World Map Panel 7) Saddle Seat (Below) 8) 14ft x 14ft Square Shade ADA 3ft Transfer Station 10 5ft Wing Climber