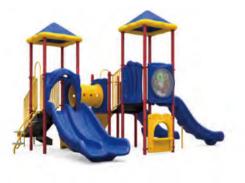

### SHADY PINES I QSWP-350005

Ages: 5-12 Fall Height: 60" Use Zone: 41'x30' Equipment Size: 28'6"×17'3" Timbers: 29

NATURE PRIMARY

 5ft Single Slide
 4ft Double Slide 3) 3ft Single Slide 4 4ft/5ft Rock Climber 3ft Trunk Climber World Map Panel 7) Saddle Seat (Below) 8) 14ft x 14ft Square Shade ADA 3ft Transfer Station 10 5ft Wing Climber