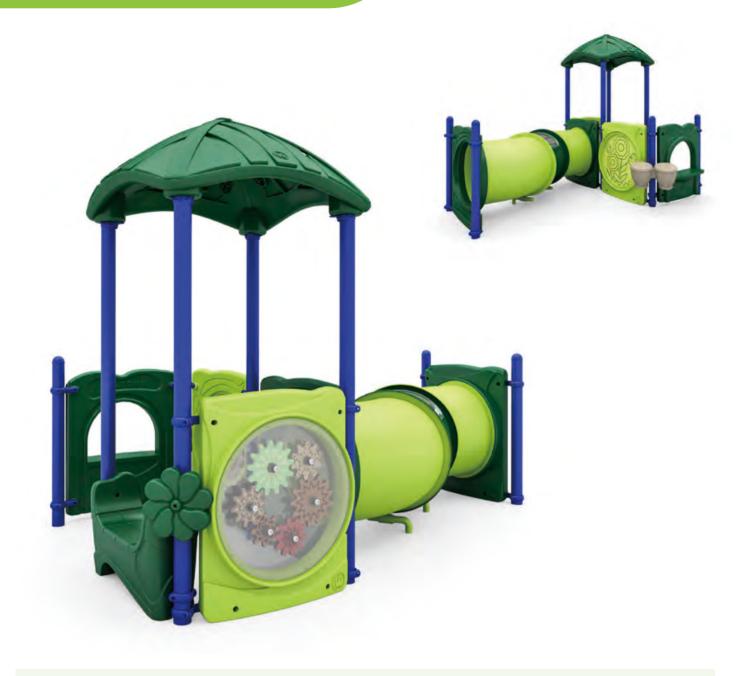

# **WiseTOT Quick Ship**

Need a playful upgrade in a pinch? WiseTOT Quick Ship playgrounds are the ultimate solution for creating vibrant, engaging play

The WiseTOT series is all about exploration

Built to endure years of joyful play, WiseTOT playgrounds are packed with shapes, colors, and interactive moving parts to keep curious development while delivering endless fun. to your little explorers with WiseTOT Quick

# **WiseTOT**

Designed with toddlers' development in mind, the WiseTOT series creates vibrant, engaging play environments where young children can explore, grow, and thrive. These colorful and playful structures encourage curiosity and discovery, offering endless opportunities to engage their senses and spark imagination.

The WiseTOT series focuses on sensory experiences that are essential for early childhood development. By stimulating sight, sound, and touch, these playgrounds help foster fine motor skills, mood regulation, and emotional awareness—key building blocks for identifying and managing emotions in healthy ways.

Built to withstand the test of time, WiseTOT structures are filled with dynamic shapes, interactive elements, and vibrant colors that captivate young minds and keep them active. Whether climbing, touching, or exploring, children will find endless fun in these thoughtfully designed spaces, making every visit a new adventure in play and learning.