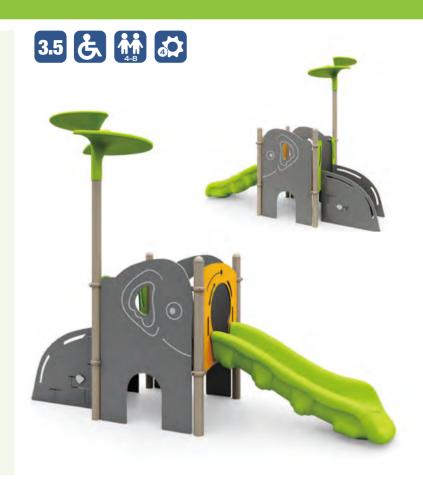

### NAPLES I QSWP-350106

Ages: 2-12 Fall Height: 60" Use Zone: 43'×41'

Equipment Size: 30'5"×27'4"

Timbers: 36

NATURE

www.wisdomplaygrounds.com

- ② 5ft Pod Climber④ 5ft Sectional Slide 45° Right Turn
- ① 5ft Double Slide ③ Tic-Tac-Toe Panel
- 5 5ft Straight Rung ClimberNet Climber Ladder
- 9 90° Overhead Swinging Rings
- 17 Counter Panel (Below)
- 6 World Map Panel Gears Panel (10) ADA Transfer Station 12 Palm Topper
- 4ft Leaf Step Climber
- Maze Panel (Above)
   Sft PE Vertical Climber w/Fixing Holes