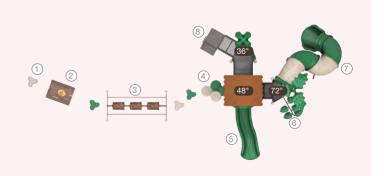

#### LOUIS I BS35CS-0009

Ages: 2-5 Fall Height: 48"

Use Zone: 38'×28'

Equipment Size: 25'26"×15'4"×18'4"

- 1) 4ft Single Slide
- 2 Saddle Seat (Below)
- 3 Arch Net Bridge
- 4 3ft Single Slide (5) Gears Panel
- 6 Rain Wheel