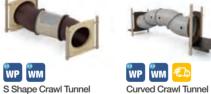

ungs 72"

**259** 



WP WM

S Balance Bridge

w/Wood Grain Barrier



WP WM

Trunk Link w/Handrail







Straight Bridge w/Handrail



Straight Bridge w/Wood

Grain Barrier









Safety Panel







Panel for Large Activity Insert Panel for Small Activity Insert



Arch Bridge





WP WM Straight Bridge



WP WM 1ft Straight Bridge w/ Metal Barrier



WP WM 1ft Inclined Straight Bridge Net Bridge w/Metal Barrier



Inclined Elastic Bridge w/ Net Rarrier













Triple Slide Hood







Castle theme - Panel for Large Square Activity Insert



NEW WM Single Log Balance Bridge O-zone Bridge w/Handrails









Clover Stairs



w/Overhead Rings









Panel for Large Activity Insert















wm 田

Castle-Battlement Panel for Window Activity Insert











Crawl Tunnel









w/Rock







Treehouse - Barrier Insert





TreeHouse Counter Panel



TreeHouse Snail

Panel











S-shape Rope Tunnel



Net Crawl Tunnel





length:80/160/8ft



w/Rock





Panel for Large Activity

Insert (Tan)







Slide Hood





Corsair Doorway Panel

(Brown)







Boston - Corsair Barrier

Panel (Brown)















Decorative Panel (Shark)

wm 🖺

Ship bow



wm 🚇 Corsair - Panel for Large Activity Insert



Corsair-Panel for Small

Activity Insert









PE Duo-window Panel



PE Tri-window Panel



PE Tic-tac-toe Panel











Port Window Panel













Ship Wave Panel













PE Numbers & Shapes Panel PE Counter Panel







Kitchen Panel









Worx



Worx

Ship Flag



Sensory Blue Window





Octopus & Starfish Panel

Floor-to-ceiling Bay