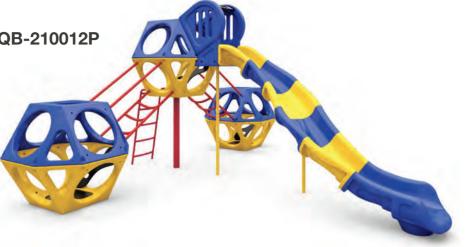

FS-CL0032C-114122

Age: 5-12 Fall Height: 15" Use Zone: 28'×26'

Equipment Size: 15'7"×13'9"×5'



#### **ZOOML!NE ZIPPER** 80-210002-113

Age: 5-12 Fall Height: 84" Use Zone: 25'×16'

Equipment Size: 12'12"×3'10"×8'1"



#### **SKY REACH ASCENT CLIMBER** FS-CL3524-094BN

Age: 5-12 Fall Height: 96" Use Zone: 28'×29'

Equipment Size: 15'3"×16'3"×8'



#### JUNGLE SPROUTS CLIMBER 76M-002-110113

Age: 5-12 Fall Height: 63" Use Zone: 21'x20'

Equipment Size: 8'10"×7'11"×13'10"

**WiseQUBES WiseQUBES** 





#### DRAGONFLY I PDQB-210013C

Ages: 5-12 Fall Height: 123" Use Zone: 37'×38'

Equipment Size: 24'9"×25'11"×10'3"

#### **LIMEPOP**















QUBE CLIMB AND SLIDE I QB-210012P

Ages: 5-12 Fall Height: 108" Use Zone: 31'x29'

Equipment Size: 18'3"×16'2"×8'10"

#### **OLD SCHOOL**











#### DOUBLE TROUBLE QUBE I QB-210003

Age: 5-12 Fall Height: 72" Use Zone: 30'x29'

Equipment Size:17'11"×16'5"×6'11"

#### **GLACIER**









#### GRAVITRON I QB-210009N

Age: 5-12 Fall Height: 48" Use Zone: 26'x25'

Equipment Size: 13'6"×12'2"×4'1"

#### WOODLAND











Age: 5-12 Fall Height: 72" Use Zone: 30'x29'

Equipment Size: 17'11"×14'8"×6'

#### **COPPERMIST**



**WiseROCK WiseROCK** 



#### PARK AVENUE I MR-210006N

Age: 5-12 Fall Height: 82" Use Zone: 43'×21'

**IRONLEAF** 







Age: 5-12 Fall Height: 82" Use Zone: 28'×20'

#### **FIREFLY**







#### BALANCED ROCK I MR-210001C113122 DELICATE ARCH I MR-210002C113123

Age: 5-12 Fall Height: 82" Use Zone: 20'×17'



Fall Height: 82"

Use Zone: 20'×16'

Age: 5-12



#### **STONEWALL**





#### THE WINDOWS I MR-210