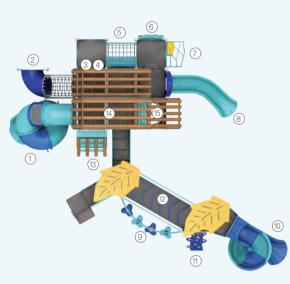

### **LIVELY**

- 1) 7ft Spiral Tube Slide Left Turn
- 3 Twist-a-Tile Panel
- ② 4ft Power Frame Climber
- (4) Marble Panel
- 6 4ft PE Upright Rocker Climber

### **EXPLORER'S LOOKOUT** WT35NS-0004-110122

Ages: 5-12 Fall Height: 84" Use Zone: 43'x35'

Equipment Size: 26'4"×21'11"×22'1"

### **MEADOW**

www.wisdomplaygrounds.com

- 5ft Single Slide
   MARBLE Panel
   7ft Spiral Tube Slide Left Turn 7 Moving Balls Panel
  - - 8 Net Bridge 10 4ft Power Frame Climber

### **RUSH**

- 1) 6ft Spiral Slide
- ③ Rings & Ropes Bridge 5 Tactile Balls
- 7 Sensory Green Window Worx
- Twist-a-Tile Panel
- 1 Net Crawl Tunnel (13) 3ft Upright Net Climber
- 15) Net Bridge
- 17 Vortex Effects Panel
- 19 5ft Single Slide

- 2 Leaf Climber
- 4 Belt Bridge w/Handrails
- 6 Rock and Roll ON
- Sensory Yellow Window Worx (ii) 7ft Spiral Tube Slide Left Turn
- 12 3ft Upright Rung Climber
- (4) Visual Turnplate Panel 16 Moving Balls Panel
- 18 4ft Power Frame
- 20 6ft Upright Net Crawl Tunnel