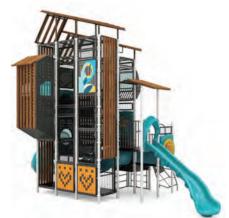

# WiseTower

The WiseTower series offers two immersive and engaging themes—Ocean and Forest—each designed to spark imagination and encourage active play in young children. These thoughtfully crafted environments bring the beauty and excitement of nature to life, creating a dynamic and stimulating space where children can explore, climb, and develop essential physical and cognitive skills.

At the heart of these playgrounds is a 3D multilayer vertical climbing structure, carefully designed to maximize play value while maintaining a compact footprint. By incorporating distinct thematic elements and a variety of climbing challenges, these structures provide endless opportunities for movement, coordination, and strength-building. The integration of peripheral wooden barriers enhances the aesthetic appeal while ensuring safety, reinforcing a natural and eco-friendly design that blends seamlessly with outdoor environments. 3.5 **W T** 