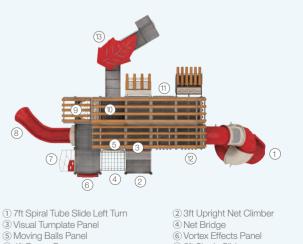

### RAPID RIDGE WT35NS-0002-113118

Ages: 5-12 Fall Height: 84" Use Zone: 50'x36'

Equipment Size: 33'11"×22'×23'8"

### **FLANNEL**

- 1) 7ft Spiral Tube Slide Left Turn

(13) Tactile Balls

- Visual Turnplate Panel
   Moving Balls Panel
   4ft Power Frame
- 9 6ft Upright Net Crawl Tunnel
- 11) Twist-a-Tile Panel
- ® 5ft Single Slide 10 Upright Rocker Climber
- 12 Net Crawl Tunnel