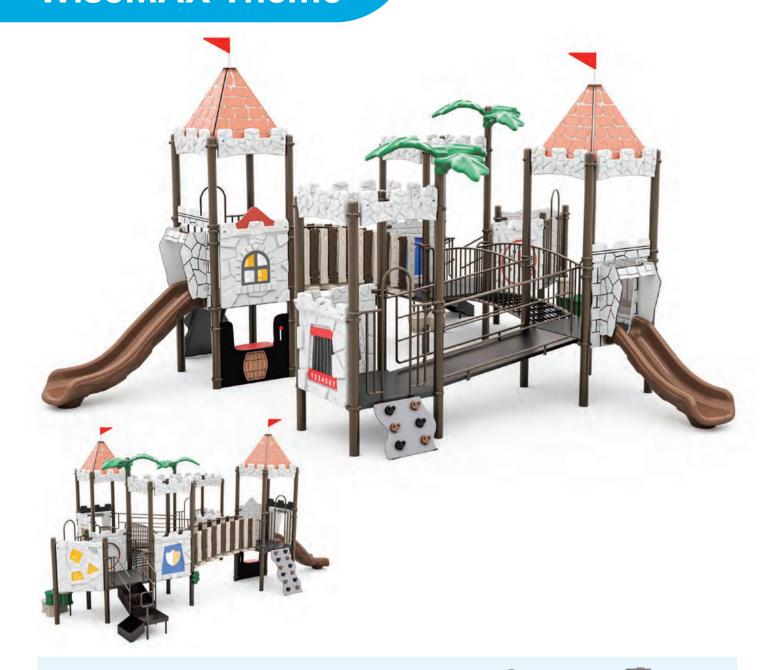

#### AMAZON FOREST I BS35TH-0001

Ages: 5-12 Fall Height: 84" Use Zone: 56'×52'

Equipment Size: 43'7"×39'7"×16'2"

#### **ADVENTURE**

161

9 4ft Double Slide

15 7ft Spiral Tube Slide

2) 4ft/5ft Rock Climber

3 Step Board Bridge

19 S Shape Crawl Tunnel

17 Bongo

Rung Challenge Climber
 Jungle Adventure Panel (Below)

® Arch Net Bridge

10 4ft Leaf Climber 12 Puzzle Panel (Above) (4) Counter Panel

(16) ABC Panel (18) Maze Panel

20 4ft Single Slide 22 PE Stool

24 ADA Transfer Station