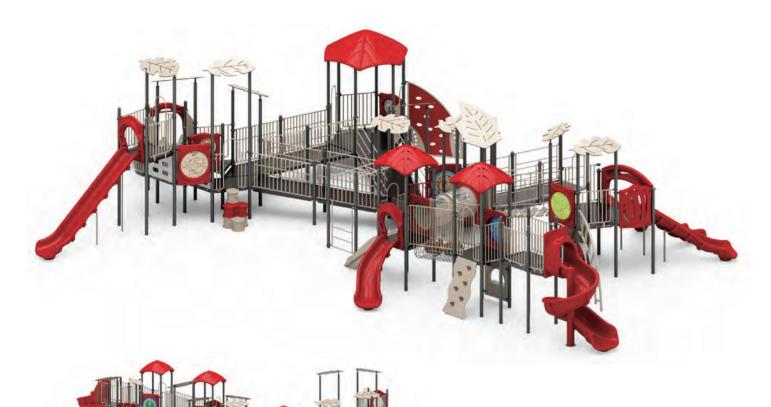

### **WisePLAY Inclusive**

Ages: 5-12 Fall Height: 84" Use Zone: 80'×54'

Equipment Size: 65'2"×39'4"×14'9"

### **FLANNEL**

7 5ft Triple Sectional Split Slide 10 Challenge Ladder

(3) Sand Clock Panel (Above)

16 5ft PE Rock Climber 19 ADA Ramp

(5) Inclined Step Board Bridge w/Handrail (6) 4ft/5ft Rock Climber

 Arch PE Crawl Panel 11) Net Crawling (4) Counter Panel (Below)

① 4ft Sectional Slide 45° Left Turn 18 Double-sided Wave Rock Climber 20 3ft Trunk Climber

9 Four In A Row Panel 12 Inclined Stump Bridge w/Barrier

(15) 6ft Spiral Slide 21 World Map Panel