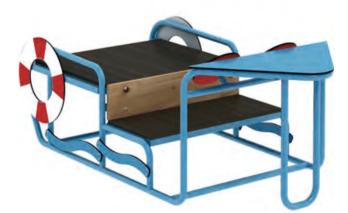

# **WiseTOT Retro Play & GO**

The WiseTOT Retro Play & Go Series brings excitement and adventure to toddler-aged

Built to last and designed with little ones in quality, durable equipment that encourages turning simple play into exciting, story-driven

**FIRE ENGINE** YJ001316-V04

Ages: 2-5 Use Zone: 11'x9'

**BEEP JEEP** YJ001317-V03

Ages: 2-5 Use Zone: 12'x9'

**AIRPLANE** YJ001319-V02

Ages: 2-5

Use Zone: 13'×11'