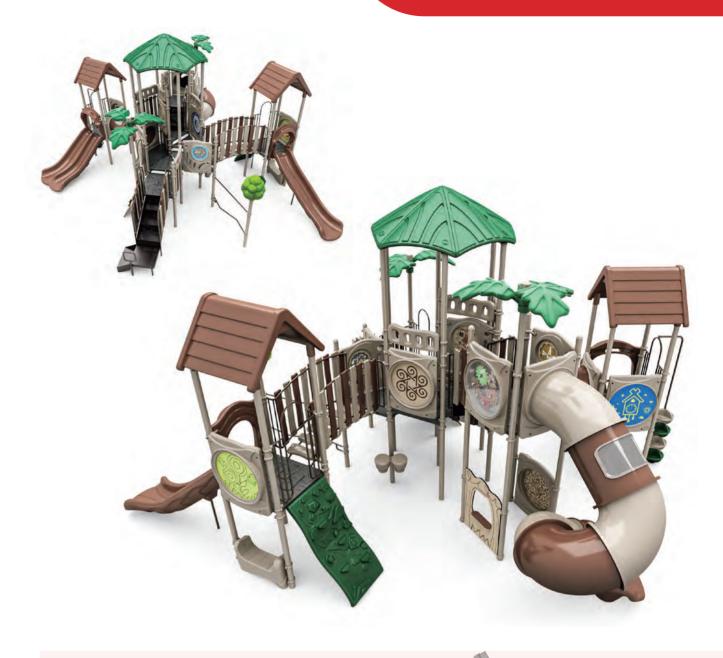

# **WisePLAY Quick Ship**

WisePLAY Quick Ship playgrounds are the spaces. True to their name, these playgrounds

Each playground offers a choice of primary playground delivered fast and efficiently-

### NAPLES I QSWP-350106

Ages: 2-12 Fall Height: 60" Use Zone: 43'×41'

Equipment Size: 30'5"×27'4"

Timbers: 36

NATURE

www.wisdomplaygrounds.com

- ② 5ft Pod Climber④ 5ft Sectional Slide 45° Right Turn
- ① 5ft Double Slide ③ Tic-Tac-Toe Panel
- 5 5ft Straight Rung ClimberNet Climber Ladder
- 9 90° Overhead Swinging Rings
- 17 Counter Panel (Below)
- 6 World Map Panel Gears Panel (10) ADA Transfer Station 12 Palm Topper
- 4ft Leaf Step Climber
- Maze Panel (Above)
   Sft PE Vertical Climber w/Fixing Holes