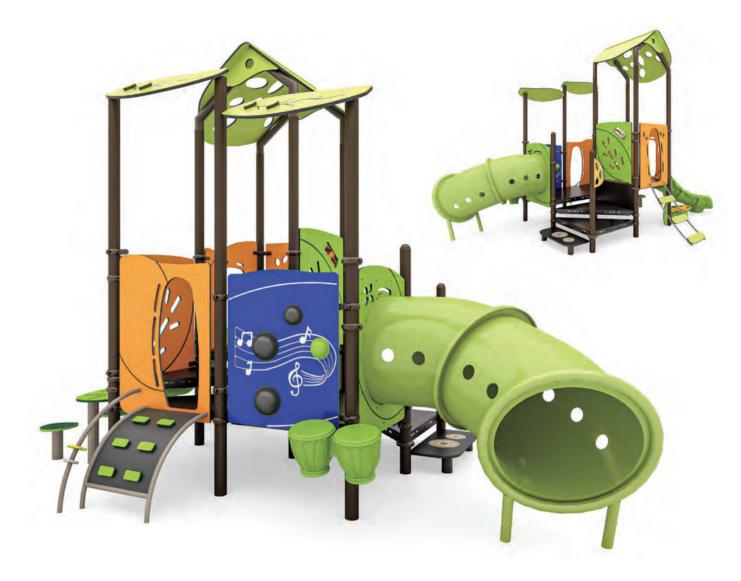

# **Quick Ship**

Our Quick Ship items offer an industry-leading 3-5 day turnaround, ensuring you get high-quality playground solutions fast. Perfect for tight project timelines, these predesigned modular structures are an ideal fit for small to medium play areas, delivering fun and functionality without the wait.

# Quick Ship

At Wisdom Playgrounds, we take pride in setting ourselves apart with our industry-leading Quick Ship options, designed to get your playground up and running faster than ever. While many suppliers take weeks or even months to deliver, we offer high-quality playground equipment that ships in just 3-5 days after your order is placed. This means you can meet tight deadlines without the frustration of long wait times.

What truly makes our Quick Ship program exceptional is that we don't sacrifice quality for speed. Unlike competitors, we uphold the highest standards of craftsmanship, using durable materials and precision engineering to ensure every structure is built for long-term performance, safety, and fun. Whether you're outfitting a new park, upgrading an existing play area, or meeting an urgent project deadline, our Quick Ship selection provides the perfect blend of efficiency and reliability.

And don't forget—you're not limited to just Quick Ship structures! You can mix and match with complementary elements like WiseQUBES, swings, and climbers to create a fully customized, engaging play environment tailored to your space and community needs. With Wisdom Playgrounds, getting a high-quality, personalized playground has never been easier or faster!