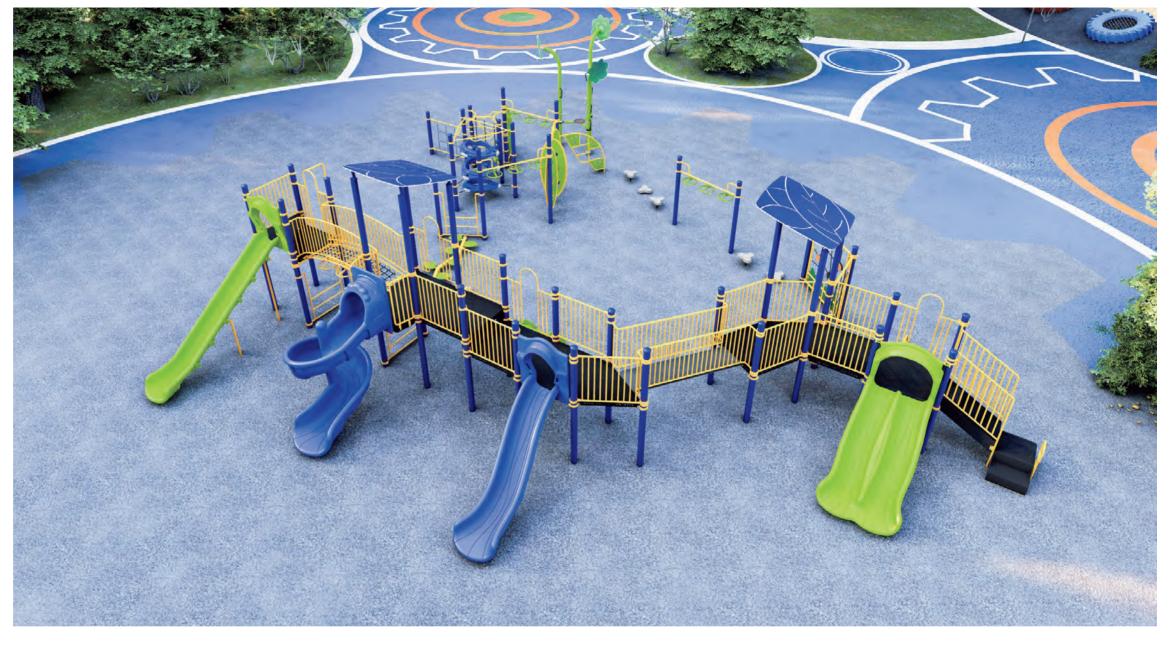

8 2ft Trunk Climber

WiseMAX systems are engineered for superior strength and durability, featuring robust 5" posts instead of the standard 3.5" posts. This enhanced structural design allows the system to accommodate higher user volumes while maintaining a free-flowing, engaging play experience that fosters excitement and enthusiasm.

Every component is crafted using time-tested, high-quality materials that have been carefully sourced to ensure maximum reliability. Combined with the skilled craftsmanship at our manufacturing facility, this results in playground equipment that is not only exceptionally durable but also requires minimal maintenance over time. The result is a play space that remains vibrant, welcoming, and full of joy-encouraging endless opportunities for adventure and fun.

















#### **HERITAGE GROVE** PDAT50CL-0009C

Ages: 5-12 Fall Height: 84" Use Zone: 74'×67'

Equipment Size: 61'3"×54'11"×15'9"

#### **SUN-KISSED**















⑤ 7ft Sectional Slide

7 6ft Chain Ladder 10 Single Post Overhead Rotating Rings 11 Lilly Pad Walk

(13) ADA Transfer Station 16 Vertical Net Link

2 Net Climber-Leaf

(19) Leaf Theme Triple Post Climber 20 Clover Step 23 4ft Arch Climber

3 6ft Spiral Slide

6 6ft Snake Climber Double-sided Wave Rock Climber Leaf Balance Steps

(12) PE Honeycomb Climbing Arc (4) Sail PE Climbing Panel 15) Power Rungs 17 Round Climbing Stepper 18 O-zone Climber



② Net Climber - Grass & Ladybug

### **WiseMAX Custom**







### **HILLSIDE HALLOW** PDAT50CL-0012C Ages: 5-12

Fall Height: 84" Use Zone: 69'×47'

Equipment Size: 57'5"×34