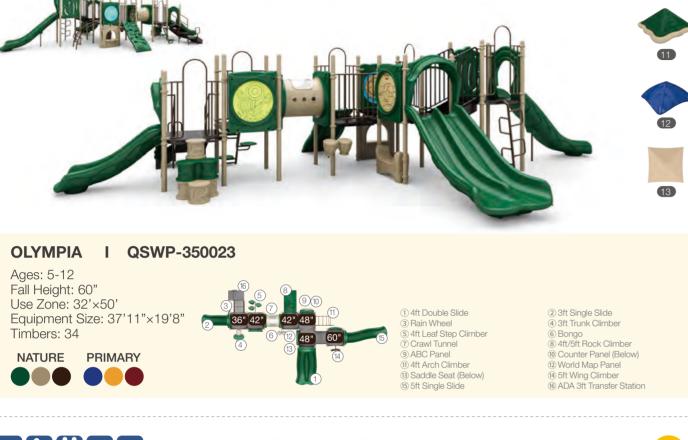

### NAPLES I QSWP-350106

Ages: 2-12 Fall Height: 60" Use Zone: 43'×41'

Equipment Size: 30'5"×27'4"

Timbers: 36

NATURE

www.wisdomplaygrounds.com

- ② 5ft Pod Climber④ 5ft Sectional Slide 45° Right Turn
- ① 5ft Double Slide ③ Tic-Tac-Toe Panel
- 5 5ft Straight Rung ClimberNet Climber Ladder
- 9 90° Overhead Swinging Rings
- 17 Counter Panel (Below)
- 6 World Map Panel Gears Panel (10) ADA Transfer Station 12 Palm Topper
- 4ft Leaf Step Climber
- Maze Panel (Above)
   Sft PE Vertical Climber w/Fixing Holes