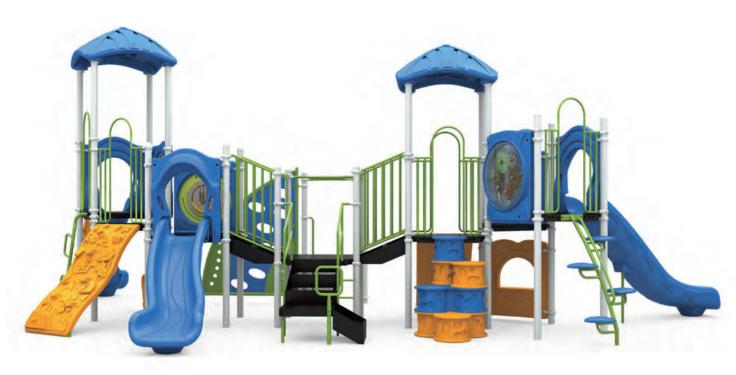

### MEMPHIS I QSWP-350037

Ages: 5-12 Fall Height: 60" Use Zone: 56'×42'

Equipment Size: 43'9"×29'11"

Timbers: 39

NATURE **PRIMARY** 

- 1) 4ft Sectional Slide Left Turn
- ③ 5ft Sectional Slide Left Turn
- 5 5ft Pod Climber
- 7 Counter Panel (Below)
- World Map Panel
- 11 Maze Panel
- (13) 2ft/3ft Fish Climber
- (15) Window Panel
- 17 Beads & Cups Panel 19 World Map Panel (Below)
- 2 5ft Wing Climber
- 4 ABC Panel(Below)
- 6 Beads & Cups Panel(Above)
- 8 5ft Straight Rung Climber 10 Puzzle Panel
- 12 Balance Steps
- (14) Four In A Row Panel
- (6) Bongo(8) 4ft Leaf Step Climber(20) 5ft Sectional Slide Right Turn