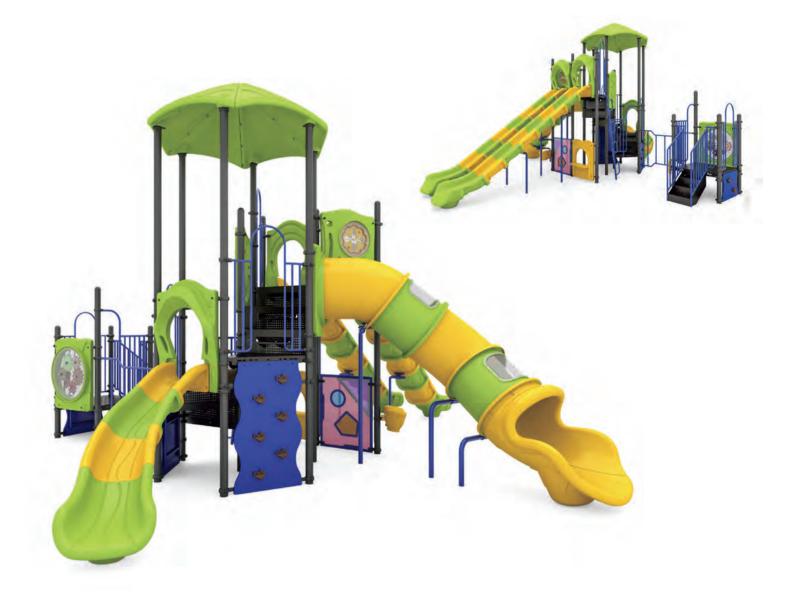

# WisePLAY

WisePLAY structures by Wisdom are the ultimate solution for organizations seeking vibrant, space-efficient play areas that don't skimp on excitement or durability. Designed with sturdy 3.5" 13-gauge steel posts, these thoughtfully crafted structures combine lightweight versatility with unwavering safety and quality standards.

Each WisePLAY design is packed with engaging activities that spark creativity and active play, making them a favorite for communities and schools alike. Best of all, WisePLAY structures are budget-friendly, offering reduced shipping and purchase costs—delivering exceptional value without compromising on fun, functionality, or durability. Bring endless play to your space with WisePLAY!