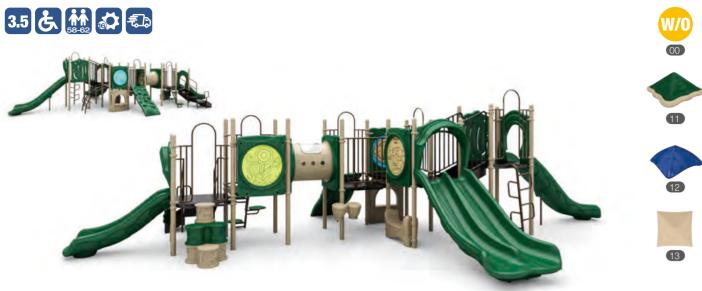

### **WiseMAX Inclusive**

All-inclusive playgrounds are accessible, but not all accessible playgrounds are inclusive. At Wisdom Playgrounds we understand that we are not just designing our structures for the children. We know it takes a village to raise a child, which is why we always accommodate the parents and caregivers of various abilities that utilize our equipment. Following some fundamental principals, an inclusive playground will ensure that everyone can access the best play activities on the playground.

A crucial element to making an inclusive playground work for everyone is co-locating various kinds of the same type of activity so that someone who may have limited physical abilities can enjoy the same activity as the person close to them on a similar but perhaps more challenging activity. At Wisdom, we can all play together.

WiseMAX Inclusive playgrounds are artistically crafted with 5" OD galvanized steel support posts. Without sacrificing features such as safety or durability, we accommodate getting you a high quality playgrounds packed full of activities.