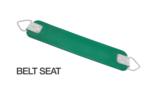

**BUCKET TREE SWING** QSSPS-0801-TS Color Option:

SINGLE POST SWING W/TOT ARM QSSPS-0801-1A Color Option:

FULL BUCKET SEAT

BELT SEAT

SINGLE CLEVIS CONNECTOR

| Number      | Description                                   | Use Zone        |
|-------------|-----------------------------------------------|-----------------|
| AS-350801   | 3.5" Arch Swing Frame 8ft-1 Bay               | 24'×32'         |
| AS-350802   | 3.5" Arch Swing Frame 8ft-2 Bay               | 36'×32'         |
| AS-350803   | 3.5" Arch Swing Frame 8ft-3 Bay               | 48'×32'         |
| AS-350804   | 3.5" Arch Swing Frame 8ft-4 Bay               | 60'×32'         |
| SPS-0801    | 5" Single Post Swing 8ft-1 Bay                | 24'×32'         |
| SPS-0802    | 5" Single Post Swing 8ft-2 Bay                | 36'×32'         |
| SPS-0803    | 5" Single Post Swing 8ft-3 Bay                | 48'×32'         |
| SPS-0804    | 5" Single Post Swing 8ft-4 Bay                | 60'×32'         |
| SPS-0801-1A | 5" Single Post Swing 8ft 1- Bay W/ARM         | 30'×32'         |
| SPS-0801-TS | 5" Single Post Swing Bucket Tree Swing        | 30'×32'         |
| SS-0011     | Full Bucket Seat & Galvanized Steel Chain Set | Sold Separately |
| SS-0012     | Belt Seat & Galvanized Steel Chain Set        | Sold Separately |