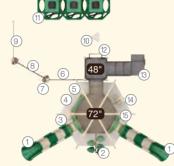

### NAPLES I QSWP-350106

Ages: 2-12 Fall Height: 60" Use Zone: 43'×41'

Equipment Size: 30'5"×27'4"

Timbers: 36

NATURE

www.wisdomplaygrounds.com

- ② 5ft Pod Climber④ 5ft Sectional Slide 45° Right Turn
- ① 5ft Double Slide ③ Tic-Tac-Toe Panel
- 5 5ft Straight Rung ClimberNet Climber Ladder
- 9 90° Overhead Swinging Rings
- 17 Counter Panel (Below)
- 6 World Map Panel Gears Panel (10) ADA Transfer Station 12 Palm Topper
- 4ft Leaf Step Climber
- Maze Panel (Above)
   Sft PE Vertical Climber w/Fixing Holes