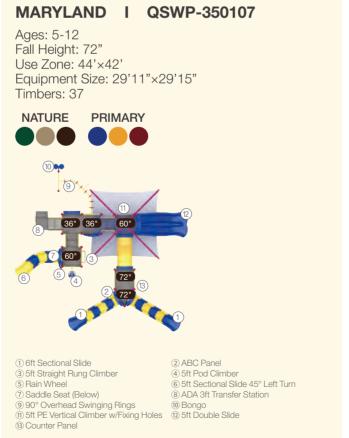

### QUEBEC I QSWP-350108

Ages: 5-12 Fall Height: 72" Use Zone: 38'×40'

Equipment Size: 24'7"×26'4"

Timbers: 35

# NATURE PRIMARY

- 1) 6ft Sectional Slide
- ③ Bongo
- (5) Counter Panel (Below)
- 7 Bear Step
- Rung Challenge Climber
   Qubest Section
- (13) ADA 3ft Transfer Station (15) Saddle Seat
- ② 6ft Leaf Step Climber Window Panel (Above)
- Net Climber Ladder
- (a) Net Cliniber Ladder (b) Single Post Overhead Rotating Rings (ii) 12" Clover Step (ii) 4ft Straight Rung Climber (iii) 6ft Pod Climber