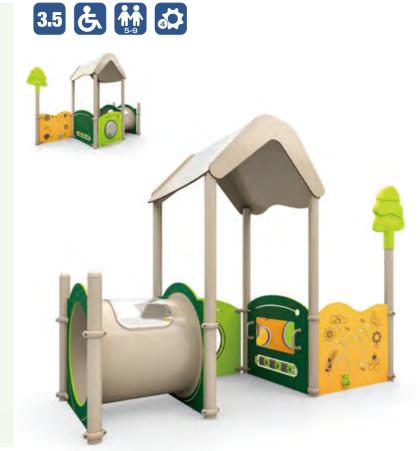

### SHADY PINES I QSWP-350005

Ages: 5-12 Fall Height: 60" Use Zone: 41'x30' Equipment Size: 28'6"×17'3" Timbers: 29

NATURE PRIMARY

 5ft Single Slide
 4ft Double Slide 3) 3ft Single Slide 4 4ft/5ft Rock Climber 3ft Trunk Climber World Map Panel 7) Saddle Seat (Below) 8) 14ft x 14ft Square Shade ADA 3ft Transfer Station 10 5ft Wing Climber