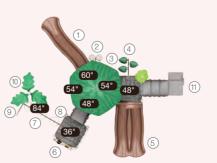

### NAPLES I QSWP-350106

Ages: 2-12 Fall Height: 60" Use Zone: 43'×41'

Equipment Size: 30'5"×27'4"

Timbers: 36

NATURE

www.wisdomplaygrounds.com

- ② 5ft Pod Climber④ 5ft Sectional Slide 45° Right Turn
- ① 5ft Double Slide ③ Tic-Tac-Toe Panel
- 5 5ft Straight Rung ClimberNet Climber Ladder
- 9 90° Overhead Swinging Rings
- 17 Counter Panel (Below)
- 6 World Map Panel Gears Panel (10) ADA Transfer Station 12 Palm Topper
- 4ft Leaf Step Climber
- Maze Panel (Above)
   Sft PE Vertical Climber w/Fixing Holes