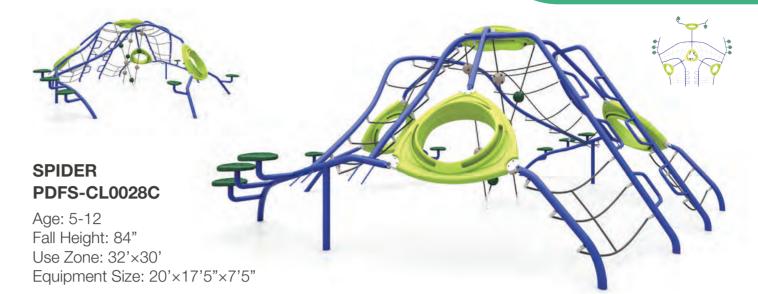

### TRAIL BLAZER I QSFS-CL0017

Ages: 5-12 Fall Height: 84" Use Zone: 42'×43'

Equipment Size: 29'×9'31"

NATURE

**PRIMARY** 

- Skqube
   Challenge Ladder
- S Balance Bridge
- Vertical Rock Climber-S
- (13) Vertical Net Link
- ② 6" Clover Step④ Net Climber-Grass & Ladybug 6 Vertical Rock Climber-L 8 Honeycomb Net Climber

2 6ft PE Climber w/Deck

Pine Topper
 Moab Rock Climber - S

12 Vertical Net Link

Single Post Overhead Rotating Rings

Net Climber - Grass & Ladybug

1) Overhead Challenger

Net Climber - Ladder

1) S Balance Bridge

Bear Step

3 Rung Challenge Climber 5 Moab Rock Climber - L

9 Honeycomb Net Climber

1 Moab Rock Climber - S

5) 4 Clover Steps Bridge

1 Leaf Balance Steps

11 Invert Arch Ladder

3) Bear Step

8 84 8

6 S Balance Bridge

10 Zig Zag Overhead Rings

Moab Rock Climber - L
 Single Post Overhead Rotating Rings

Ages: 5-12 Fall Height: 84" Use Zone: 40'×28'

Timbers: 31

Equipment Size: 27'2"×15'10"

NATURE PRIMARY