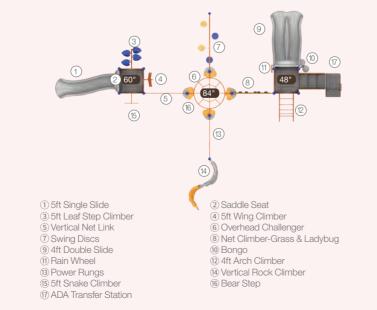

### TRAIL BLAZER I QSFS-CL0017

Ages: 5-12 Fall Height: 84" Use Zone: 42'×43'

Equipment Size: 29'×9'31"

NATURE

**PRIMARY** 

- Skqube
   Challenge Ladder
- S Balance Bridge
- Vertical Rock Climber-S
- (13) Vertical Net Link
- ② 6" Clover Step④ Net Climber-Grass & Ladybug 6 Vertical Rock Climber-L 8 Honeycomb Net Climber

2 6ft PE Climber w/Deck

Pine Topper
 Moab Rock Climber - S

12 Vertical Net Link

Single Post Overhead Rotating Rings

Net Climber - Grass & Ladybug

1) Overhead Challenger

Net Climber - Ladder

1) S Balance Bridge

Bear Step

3 Rung Challenge Climber 5 Moab Rock Climber - L

9 Honeycomb Net Climber

1 Moab Rock Climber - S

5) 4 Clover Steps Bridge

1 Leaf Balance Steps

11 Invert Arch Ladder

3) Bear Step

8 84 8

6 S Balance Bridge

10 Zig Zag Overhead Rings

Moab Rock Climber - L
 Single Post Overhead Rotating Rings

Ages: 5-12 Fall Height: 84" Use Zone: 40'×28'

Timbers: 31

Equipment Size: 27'2"×15'10"

NATURE PRIMARY