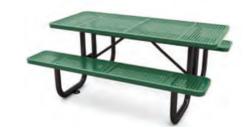

HALF ADA RAMP QSTB-6244-2B2 Equipment Size:5'2" x 3'9"

6' RECTANGULAR PICNIC TABLE PERFORATED PATTERN QSSAP-21001-110

Equipment Size:6'1" x 5'2"

6' BENCH W/BACK PERFORATED PATTERN QSSAP-21002-110

Equipment Size:6'2" x 3'