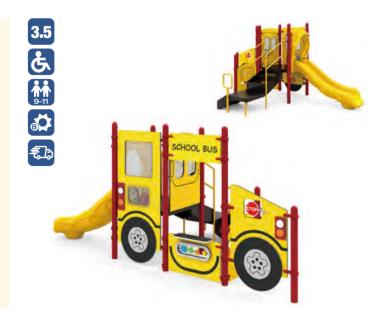

### **WisePLAY Inclusive Quick Ship**

with inclusivity in mind, these playgrounds

Built with durable 3.5" galvanized steel posts, WisePLAY structures offer exceptional play, giving you peace of mind when it comes

Whether you're working on a tight schedule or need a quick solution, WisePLAY Inclusive Quick Ship playgrounds arrive on-site in as little as 3-5 days. Designed to fit a variety of accessible, engaging, and barrier-free for