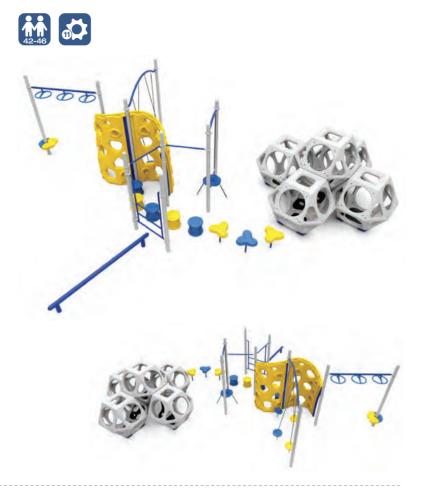

### QUEBEC I QSWP-350108

Ages: 5-12 Fall Height: 72" Use Zone: 38'×40'

Equipment Size: 24'7"×26'4"

Timbers: 35

# NATURE PRIMARY

- 1) 6ft Sectional Slide
- ③ Bongo
- (5) Counter Panel (Below)
- 7 Bear Step
- Rung Challenge Climber
   Qubest Section
- (13) ADA 3ft Transfer Station (15) Saddle Seat
- ② 6ft Leaf Step Climber Window Panel (Above)
- Net Climber Ladder
- (a) Net Cliniber Ladder (b) Single Post Overhead Rotating Rings (ii) 12" Clover Step (ii) 4ft Straight Rung Climber (iii) 6ft Pod Climber