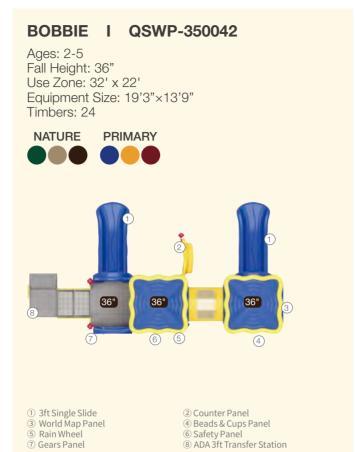

### POTOMAC I QSWP-350105

Ages: 5-12 Fall Height: 60" Use Zone: 51'x30' Equipment Size: 36'10"×17'4" Timbers: 37



- 1) 5ft Double Slide 2 5ft Wing Climber
- 3 Jungle Adventure Panel (Above)
- 4 Counter Panel (Below)
- ⑤ 3ft Single Slide 6 Zig Zag Overhead Rings
- 7 ADA 3ft Transfer Station 8 4ft Straight Rung Climber Bongo



10 5ft Pod Climber 1) 5ft Sectiona Slide 45° Left Turn

### FAIRBANKS I QSWP-350068 Ages: 2-5 Fall Height: 36" Use Zone: 31' x 25' Equipment Size: 18'9"×12' Timbers: 23 NATURE PRIMARY ① 3ft Single Slide 2 3ft Wing Climber 3 Gears Panel 4 Beads & Cups Panel (5) Counter Panel (7) ADA 3ft Transfer Station 6 Bongo 8 World Map Panel 10 Saddle Seat (9) 2ft/3ft Fish Climber (1) Rain Wheel (12) Window Panel

(13) Palm Topper





































032



















### **WisePLAY Inclusive Quick Ship**

with inclusivity in mind, these playgrounds

Built with durable 3.5" galvanized steel posts, WisePLAY structures offer exceptional play, giving you peace of mind when it comes

















Whether you're working on a tight schedule or need a quick solution, WisePLAY Inclusive Quick Ship playgrounds arrive on-site in as little as 3-5 days. Designed to fit a variety of accessible, engaging, and barrier-free for

With WisePLAY, every child gets the chance to









### 3.5 & \*\* \*\* \*\* \*\*

### MEMPHIS I QSWP-350037

Ages: 5-12 Fall Height: 60" Use Zone: 56'×42'

Equipment Size: 43'9"×29'11"

Timbers: 39

NATURE **PRIMARY** 











- 1) 4ft Sectional Slide Left Turn
- ③ 5ft Sectional Slide Left Turn
- 5 5ft Pod Climber
- 7