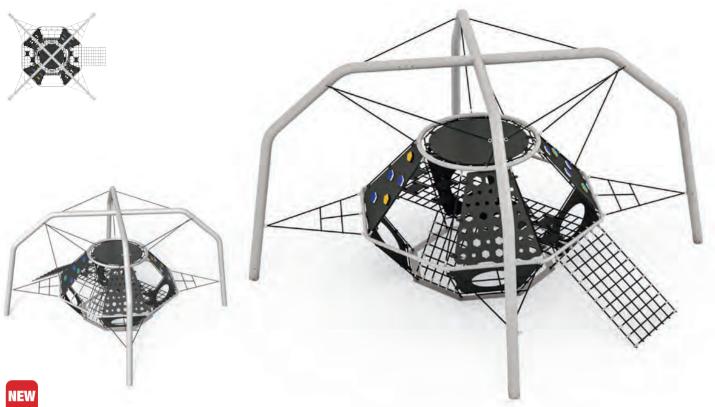

# WiseNEX **Quick Ship**

Many playgrounds fall short—lacking the active. That's where WiseNEX Quick Ship playgrounds come in! Perfect for communities

and balance sections, these playgrounds

WiseNEX Quick Ship delivers. Fast shipping,

### TRAIL BLAZER I QSFS-CL0017

Ages: 5-12 Fall Height: 84" Use Zone: 42'×43'

Equipment Size: 29'×9'31"

NATURE

**PRIMARY** 

- Skqube
   Challenge Ladder
- S Balance Bridge
- Vertical Rock Climber-S
- (13) Vertical Net Link
- ② 6" Clover Step④ Net Climber-Grass & Ladybug 6 Vertical Rock Climber-L 8 Honeycomb Net Climber

2 6ft PE Climber w/Deck

Pine Topper
 Moab Rock Climber - S

12 Vertical Net Link

Single Post Overhead Rotating Rings

Net Climber - Grass & Ladybug

1) Overhead Challenger

Net Climber - Ladder

1) S Balance Bridge

Bear Step

3 Rung Challenge Climber 5 Moab Rock Climber - L

9 Honeycomb Net Climber

1 Moab Rock Climber - S

5) 4 Clover Steps Bridge

1 Leaf Balance Steps

11 Invert Arch Ladder

3) Bear Step

8 84 8

6 S Balance Bridge

10 Zig Zag Overhead Rings

Moab Rock Climber - L
 Single Post Overhead Rotating Rings

Ages: 5-12 Fall Height: 84" Use Zone: 40'×28'

Timbers: 31

Equipment Size: 27'2"×15'10"

NATURE PRIMARY

Ages: 5-12 Fall Height: 72" Use Zone: 37'×29'

Timbers: 29

Equipment Size: 24'11"×19'2"

NATURE PRIMARY

### **WiseNEX Quick Ship**

⑤ Overhead Rotating Rings