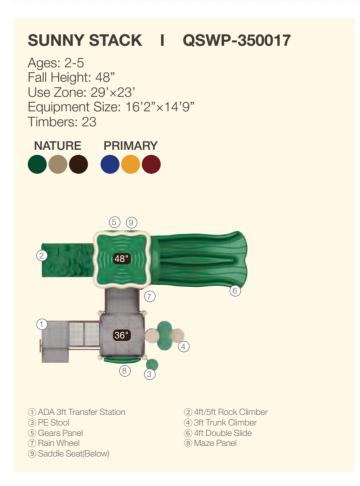

I AM REVERSIBLE

DAVIS GRAY I QSWP-350044

Ages: 5-12 Fall Height: 48" Use Zone: 29' x 28' Equipment Size: 16'5"×16' Timbers: 24

<del>خ</del>

37-41

- 3 3ft Fish Climber (5) Counter Panel
- Maze Panel
- Safety Panel 11 Window Panel
- (2) Gears Panel ADA 3ft Transfer Station Saddle Seat
- Rain Wheel 10 4ft/5ft Rock Climber
- 12 Bongo