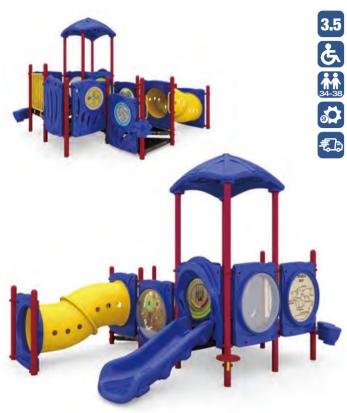

### FAIRBANKS I QSWP-350068 Ages: 2-5 Fall Height: 36" Use Zone: 31' x 25' Equipment Size: 18'9"×12' Timbers: 23 NATURE PRIMARY ① 3ft Single Slide 2 3ft Wing Climber 3 Gears Panel 4 Beads & Cups Panel (5) Counter Panel (7) ADA 3ft Transfer Station 6 Bongo 8 World Map Panel 10 Saddle Seat (9) 2ft/3ft Fish Climber (1) Rain Wheel (12) Window Panel