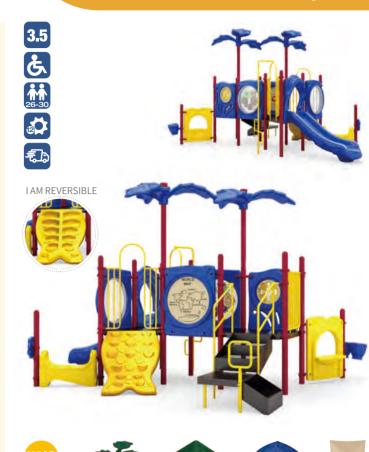

### **WisePLAY Inclusive Quick Ship**

with inclusivity in mind, these playgrounds

Built with durable 3.5" galvanized steel posts, WisePLAY structures offer exceptional play, giving you peace of mind when it comes

Whether you're working on a tight schedule or need a quick solution, WisePLAY Inclusive Quick Ship playgrounds arrive on-site in as little as 3-5 days. Designed to fit a variety of accessible, engaging, and barrier-free for

With WisePLAY, every child gets the chance to

### 3.5 & \*\* \*\* \*\* \*\*

### MEMPHIS I QSWP-350037

Ages: 5-12 Fall Height: 60" Use Zone: 56'×42'

Equipment Size: 43'9"×29'11"

Timbers: 39

NATURE **PRIMARY** 

- 1) 4ft Sectional Slide Left Turn
- ③ 5ft Sectional Slide Left Turn
- 5 5ft Pod Climber
- 7 Counter Panel (Below)
- World Map Panel
- 11 Maze Panel
- (13) 2ft/3ft Fish Climber
- (15) Window Panel
- 17 Beads & Cups Panel 19 World Map Panel (Below)
- 2 5ft Wing Climber
- 4 ABC Panel(Below)
- 6 Beads & Cups Panel(Above)
- 8 5ft Straight Rung Climber 10 Puzzle Panel
- 12 Balance Steps
- (14) Four In A Row Panel
- (6) Bongo(8) 4ft Leaf Step Climber(20) 5ft Sectional Slide Right Turn