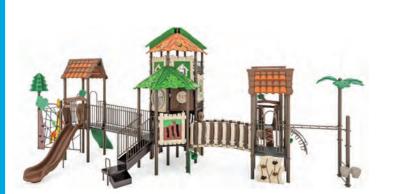

### NAPLES I QSWP-350106

Ages: 2-12 Fall Height: 60" Use Zone: 43'×41'

Equipment Size: 30'5"×27'4"

Timbers: 36

NATURE

www.wisdomplaygrounds.com

- ② 5ft Pod Climber④ 5ft Sectional Slide 45° Right Turn
- ① 5ft Double Slide ③ Tic-Tac-Toe Panel
- 5 5ft Straight Rung ClimberNet Climber Ladder
- 9 90° Overhead Swinging Rings
- 17 Counter Panel (Below)
- 6 World Map Panel Gears Panel (10) ADA Transfer Station 12 Palm Topper
- 4ft Leaf Step Climber
- Maze Panel (Above)
   Sft PE Vertical Climber w/Fixing Holes