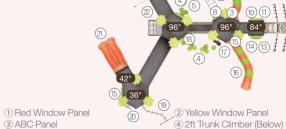

### NAPLES I QSWP-350106

Ages: 2-12 Fall Height: 60" Use Zone: 43'×41'

Equipment Size: 30'5"×27'4"

Timbers: 36

NATURE

www.wisdomplaygrounds.com

- ② 5ft Pod Climber④ 5ft Sectional Slide 45° Right Turn
- ① 5ft Double Slide ③ Tic-Tac-Toe Panel
- 5 5ft Straight Rung ClimberNet Climber Ladder
- 9 90° Overhead Swinging Rings
- 17 Counter Panel (Below)
- 6 World Map Panel Gears Panel (10) ADA Transfer Station 12 Palm Topper
- 4ft Leaf Step Climber
- Maze Panel (Above)
   Sft PE Vertical Climber w/Fixing Holes