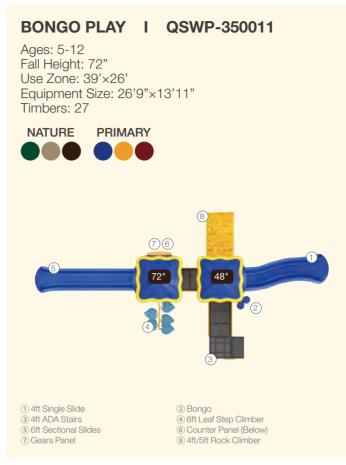

r
- 4ft Leaf Step Climber
- Maze Panel (Above)
   Sft PE Vertical Climber w/Fixing Holes

























48"









































016















### SHADY PINES I QSWP-350005

Ages: 5-12 Fall Height: 60" Use Zone: 41'x30' Equipment Size: 28'6"×17'3" Timbers: 29



NATURE PRIMARY



 5ft Single Slide
 4ft Double Slide 3) 3ft Single Slide 4 4ft/5ft Rock Climber 3ft Trunk Climber World Map Panel 7) Saddle Seat (Below) 8) 14ft x 14ft Square Shade ADA 3ft Transfer Station 10 5ft Wing Climber

11 Counter Panel 12 Rain Wheel





1) Maze Panel 3) 4ft Single Slide

6ft Sectional Slide 7) 4ft Double Slide 9 Rain Wheel 11) Counter Panel (Below) ② ADA 4ft Transfter Station 4 4ft PE Rock Climber 6 World Map Panel ® 6ft Leaf Step Climber 10 Saddle Seat (Below)





























#### WILD RUN I QSWP-350064 Ages: 5-12 Fall Height: 84" Use Zone: 51' x 32' 1) 6ft Triple Sectional Split Slide Equipment Size: 39'×19'1" 4 Saddle Seat6 Gears Panel 3 Rain Wheel Timbers: 37 (5) 4ft/5ft Rock Climber 7) 4ft Arch Climber Window Panel (ii) ADA 3ft Transfer Station 9 90° Overhead Swinging Rings 1) PE Stool 12 Net Climber-Ladder 3 4ft Leaf Step Climber 4ft Double Slide

















Ages: 5-12 Fall Height: 84" Use Zone: 43'×21' Equipment Size: 31'x8'9"

Timbers: 27









- 3ft Single Slide
   4ft/5ft Rock Climber
   6ft Sectional Slides
- (7) Saddle Seat (Below) Rain Wheel
- ② ADA 3ft Transfer Station
- 4) 6ft Leaf Step Climber6) Beads & Cups Panel (Above)
- World Map Panel
- (10) Gears Panel





I AM REVERSIBLE





DAVIS GRAY I QSWP-350044

Ages: 5-1