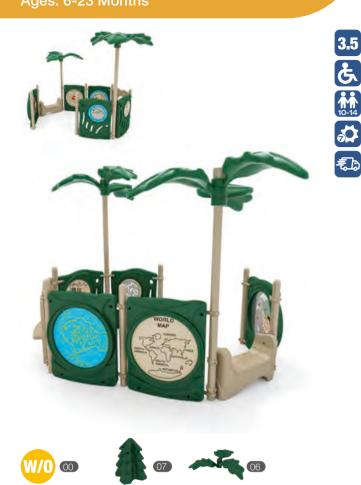

### **HAPPY HARVESTER** QSYJ001318-V02

Ages: 2-5 Equipment Size:5'10"×3'×4'

7 SEAS QSYJ001320-V03

Ages: 2-5

Equipment Size:6'5"×3'1"×2'4"

Ages: 6-23 Months Use Zone: 22'×18' Equipment Size: 15'5"×11'9" Timbers: 16

(7) World Map Panel

9 PE Stool

NATURE PRIMARY

- 1 Maze Panel (3) Four In A Row Panel
- (5) Gears Panel 7 World Map Panel 9 PE Table
- ② Counter Panel (4) ABC Panel 6 Saddle Seat
- 8 1ft Single Trunk Climber