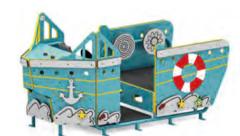

rs of joyful play, WiseTOT playgrounds are packed with shapes, colors, and interactive moving parts to keep curious development while delivering endless fun. to your little explorers with WiseTOT Quick











**WISE DOC** QS76-21078

Ages: 2-5 Equipment Size: 5' x 5'







### **WISE FIRE HOUSE** QS76-21076

Ages: 2-5

Equipment Size: 5' x 5'







**WISE GARDENER** QS76-21075

Ages: 2-5

Equipment Size: 5' x 5'





# WiseTOT Quick Ship Ages: 2-5

### Play & Go





**ZOOMSTER** QSYJ001366-V01

Ages: 2-5

Equipment Size:5'8"×3'5"×3'11"





**SKY COPTER SAM** QSYJ001367-V01

Ages: 2-5 Equipment Size:6'8"×4'11"×4'



CHARLIE THE CHOOCHOO **TRAIN** QSYJ001368-V01

Ages: 2-5

Equipment Size:6'1"×4'×4'3"



### FRANNY THE FIRE TRUCK QSYJ001369-V01

Ages: 2-5

Equipment Size:6'9"×4'×4'





### **TUGBOAT TOM** QSYJ001370-V02

Ages: 2-5

Equipment Size:6'9"×3'4"×3'5"







### **BERNICE THE BUS** 76-21094

Ages: 2-5

Equipment Size:9'×5'9"×4'10"







### **HAPPY HARVESTER** QSYJ001318-V02

Ages: 2-5 Equipment Size:5'10"×3'×4'





7 SEAS QSYJ001320-V03

Ages: 2-5

Equipment Size:6'5"×3'1"×2'4"















Ages: 6-23 Months Use Zone: 22'×18' Equipment Size: 15'5"×11'9" Timbers: 16

(7) World Map Panel

9 PE Stool



NATURE PRIMARY









- 1 Maze Panel (3) Four In A Row Panel
- (5) Gears Panel 7 World Map Panel 9 PE Table
- ② Counter Panel (4) ABC Panel 6 Saddle Seat
- 8 1ft Single Trunk Climber



Use Zone: 19'×22' Equipment Size: 12'4"×12'9"

Timbers: 18







(1) 2ft Sectional Slide 3 Rain Wheel

www.wisdomplaygrounds.com

- (5) ABC Panel 7 Safety Panel
- Bongo