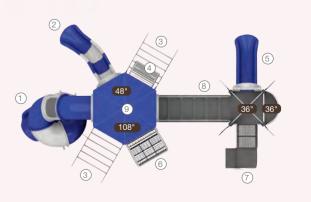

elt Steps Bridge w/Handrails 96"
- 6 4ft PE Leaf Climber8 Steps & Ropes Bridge 96" (1) 4ft Vertical PE Rock Climber

#### **FARMERS TOWER** WPPE-350009C-118130

Ages: 5-12 Fall Height: 120" Use Zone: 40'x35'

Equipment Size: 25'7"×19'10"×18'

#### **FIRECRACKER**











- 1 10ft Straight Tube Slide
- 3 10ft Spiral Tube Slide Left Turn (5) 6ft Internal Vertical Rock Climber







### **WisePLAY Custom**





#### **SANDPOINT FORT** WPPE-350021C-111113

Ages: 5-12 Fall Height: 72" Use Zone: 29'×24'

Equipment Size: 16'5"×11'11"×15'7"

#### **SANDY SHORES**











- 1 Bubble Window Panel
- 4 6ft Spiral Slide 6 6ft GEO Vertical Climber

#### **ROCKET FLYER** WPPE-350013C-10114

Ages: 5-12 Fall Height: 108" Use Zone: 42'x31'

Equipment Size: 28'2"×15'1"×21'1"

#### **VOYAGE**











- ① 7ft Spiral Tube Slide Left Turn ③ 4ft Climbing Ladder

- § 3ft Single Slide(7) ADA Transfer Station
- 9 5ft Internal Vertical Rock Climber
- 4ft Sectional Slide 22.5° Left Turn
   Deck Bay Window
   Arch Climbing Structure Bay Window



WisePLAY Theme offers themed play components that bring children's most imaginative fantasies to life. From pirate ships to tree houses and castles, these structures transport children to exciting, far-off places. Designed for endless fun, WisePLAY Theme structures feature large supports, spacious platforms, and a vibrant array of colors, making them a perfect addition to parks, schools, and communities. Crafted from timetested materials and combined with expert craftsmanship, this equipment is built to last and requires minimal maintenance. The 3.5"