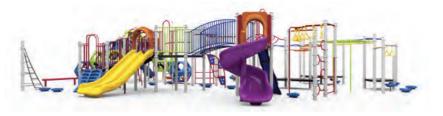

*

Ages: 5-12 Fall Height: 84" Use Zone: 48'×24'

PDAT50CL-0015C

Equipment Size: 38'10"×16'5"×13'4"

#### **SHADOW LIME**















- Stt Sectional Slide
   Overhead Rotating Rings
   PE Leaf Theme Rope Ladder
- 7 3ft Net Climber Honeycomb Net Climber
- ② 5ft Upright PE Rock Climber④ Crawl Tunnel 6 3ft Single Slide
- 8 Single Bar 10 Swing Discs

#### **WATERTOWER WAY** PDAT50CL-0013C

Ages: 5-12 Fall Height: 120" Use Zone: 55'×41'

Equipment Size: 40'6"×26'8"×18'9"

#### **ICE WAVE**







- ① 10ft L-shape Tube Slide Left Turn ② PE Stool ③ 4ft Sectional Slide ④ 10ft Spira
- (5) Moab Rock Climber
- (4) 10ft Spiral Tube Slide Left Turn 6 Zig Zag Overhead Rings

8 World Map Panel

- 7 Overhead Rotating Rings
- 10 Rain Wheel w/Clamp (1) ADA Transfer Station



### **WiseMAX Custom**









#### **ELLIE'S CHALLENGE** PDAT50CL-0010C

Ages: 5-12 Fall Height: 120 " Use Zone: 73'×55'

Equipment Size: 60'9"×42'1"×10'7"

#### **ZESTY**













4 Overhead Power Challenge Ladder 5 Clover Step 7 Straight Horizontal Loop Ladder 8 Single Bar

10 90° Overhead Swinging Rings 3 5ft Fireman's Pole

- (16) 3ft Snake Climber
- 22 6ft PE Rock Climber
- ① Overhead Wavy Challenge Ladder ② Invert Arch Ladder (4) 3 Clover Steps Bridge (17) 2ft/3ft Fish Climber
- (9) Arch Net Bridge w/Metal Barrier (20) 6ft Spiral Slide
- 3 Honeycomb Net Climber 6 Overhead Rotating Rings
- (15) 4ft Stairs Climber (18) 5ft Double Slide
- 21) Power Rungs 24 Inclined Net Climber

### 5.0 Min S



#### **CEDAR FORT** PDAT50CL-0011C

Ages: 5-12 Fall Height: 84" Use Zone: 72'×57'

Equipment Size: 58'7"×44'11"×