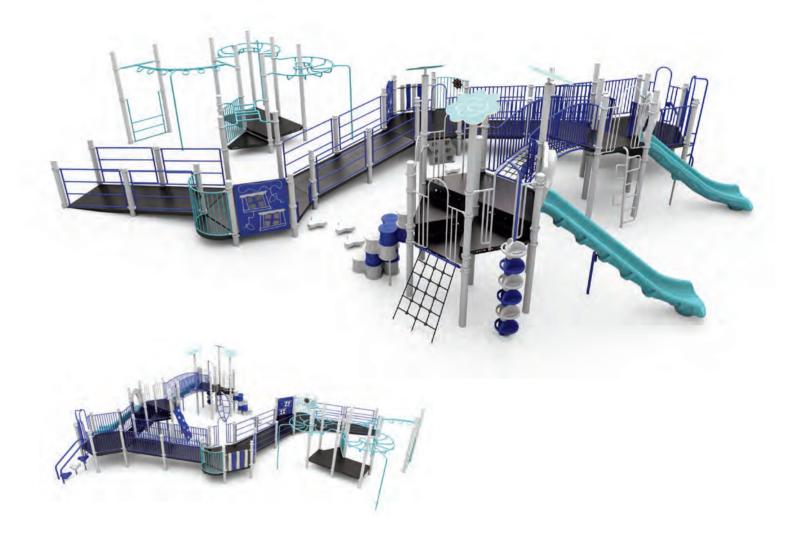

# WiseNEX **Quick Ship**

Many playgrounds fall short—lacking the active. That's where WiseNEX Quick Ship playgrounds come in! Perfect for communities

and balance sections, these playgrounds

WiseNEX Quick Ship delivers. Fast shipping,

### TRAIL BLAZER I QSFS-CL0017

Ages: 5-12 Fall Height: 84" Use Zone: 42'×43'

Equipment Size: 29'×9'31"

NATURE

**PRIMARY** 

- Skqube
   Challenge Ladder
- S Balance Bridge
- Vertical Rock Climber-S
- (13) Vertical Net Link
- ② 6" Clover Step④ Net Climber-Grass & Ladybug 6 Vertical Rock Climber-L 8 Honeycomb Net Climber