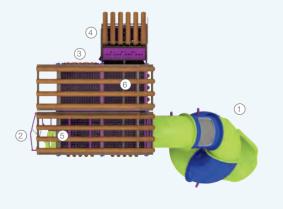

### TREETOP ESCAP WT35NS-0005-114123

Ages: 5-12 Fall Height: 84" Use Zone: 48'×41'

Equipment Size: 32'×27'2"×22'1"

### RUSH

Upright Net Crawl Tunnel

Upright Rocker Climber

Net Deck w/2-Hole