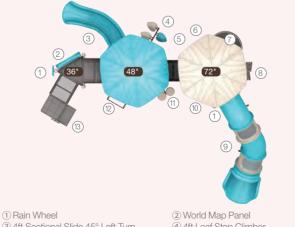

### NAPLES I QSWP-350106

Ages: 2-12 Fall Height: 60" Use Zone: 43'×41'

Equipment Size: 30'5"×27'4"

Timbers: 36

NATURE

www.wisdomplaygrounds.com

- ② 5ft Pod Climber④ 5ft Sectional Slide 45° Right Turn
- ① 5ft Double Slide ③ Tic-Tac-Toe Panel
- 5 5ft Straight Rung ClimberNet Climber Ladder
- 9 90° Overhead Swinging Rings
- 17 Counter Panel (Below)
- 6 World Map Panel Gears Panel (10) ADA Transfer Station 12 Palm Topper
- 4ft Leaf Step Climber
- Maze Panel (Above)
   Sft PE Vertical Climber w/Fixing Holes