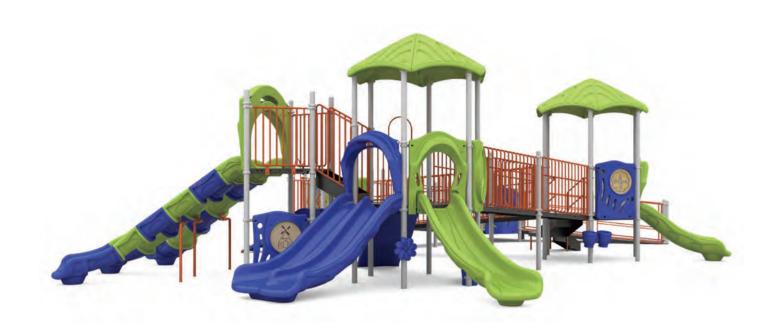

# **WisePLAY Quick Ship**

WisePLAY Quick Ship playgrounds are the spaces. True to their name, these playgrounds

Each playground offers a choice of primary playground delivered fast and efficiently-

### NAPLES I QSWP-350106

Ages: 2-12 Fall Height: 60" Use Zone: 43'×41'

Equipment Size: 30'5"×27'4"

Timbers: 36

NATURE

www.wisdomplaygrounds.com

- ② 5ft Pod Climber④ 5ft Sectional Slide 45° Right Turn
- ① 5ft Double Slide ③ Tic-Tac-Toe Panel
- 5 5ft Straight Rung ClimberNet Climber Ladder
- 9 90° Overhead Swinging Rings
- 17 Counter Panel (Below)
- 6 World Map Panel Gears Panel (10) ADA Transfer Station 12 Palm Topper
- 4ft Leaf Step Climber
- Maze Panel (Above)
   Sft PE Vertical Climber w/Fixing Holes