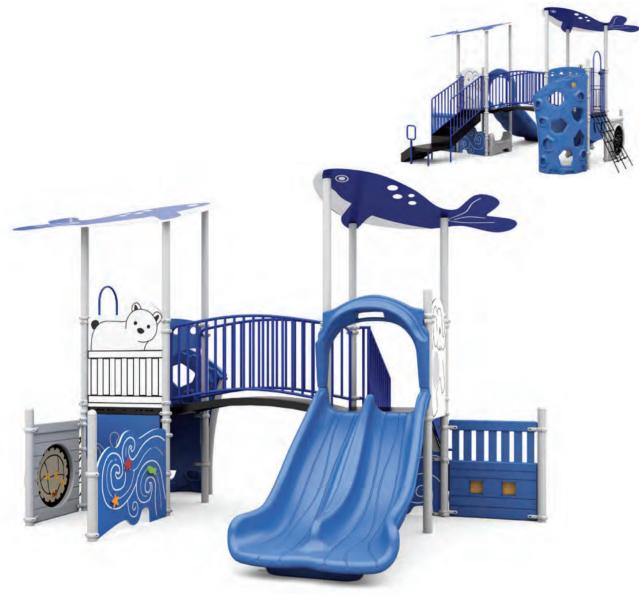

#### **ANCHORAGE BAY** WPPE-350022C-114120

Ages: 2-5 Fall Height: 48" Use Zone: 30'x31'

Equipment Size: 17'4"×18'11"×12'2"

#### DUSK

- ① Sea Fish Panel ③ Arch Bridge w/o Handrails
- ⑤ 4ft Double Slide
- 7 Sea Fish Panel ADA Transfer Station
- Moab Rock Climber L
   Starfish Panel
- (6) Noah's Ark Theme Wave Kick Plate