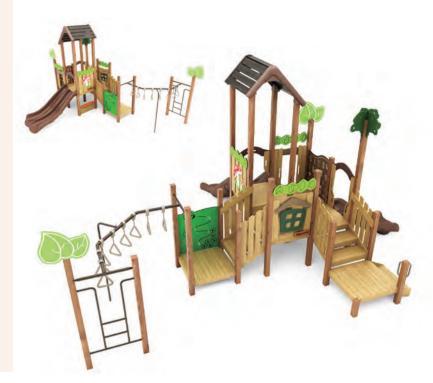

Single Slide
- 12 Insect Panel 14 Food Match Panel
- (6) 4ft Double Slide
- (® Single-log Bridge (20) 7ft S-shape Tube Slide Right Turn
- 22 4ft Single Slide





**₹** 

**NaturePLAY NaturePLAY** 



#### MIRKWOOD I BE35TH-0003

Ages: 5-12 Fall Height: 84" Use Zone: 40'×44'

**♣ ♦♦ ♦♦** 

Equipment Size: 27'2"×31'1"×17'9"



- 4ft Arch Climber
   Double Crawl Tunnel
   4ft Wooden Panel Climber
- 7 Marimba Panel
- Colorful Window Panel
- 11) Numbers & Letters Panel

- Plant Panel
   4ft Double Slide
   Food Match Panel
   Tube Slide
- 10 Net Climbing
- (2) ADA Transfer Station

#### **BERNWOOD** BE35TH-0006

Ages: 5-12 Fall Height: 84" Use Zone: 40'x33'

Equipment Size: 27'1"×20'8"×16'9"





3 3ft Vertical Climber 7 3ft Single Slide

6 Numbers & Letters Panel ADA Transfer Station









#### **BRISTLECONE** BE35TH-0009

Ages: 5-12 Fall Height: 72" Use Zone: 38'×31'

Equipment Size: 25'8"×19'×19'11"



- 4ft Double Slide
   6ft Straight Tube Slide (5) Plant Panel
- ② 4ft Wooden Panel Climber④ 3ft Leaf Step Climber 6 ADA Transfer Station





**NaturePLAY** 

## **NaturePLAY**

#### **KNIGHTS PLAY** BE35CS-0008

Ages: 5-12 Fall Height: 48" Use Zone: 36'×31'

Equipment Size: 23'11"×18'10"×17'5"



② Counter Panel④ 4ft Double Slide

6 Plant Panel





#### **DANCING MOLLY** BE35PS-0004

Ages: 5-12 Fall Height: 60" Use Zone: 45'x36'

Equipment Size: 32'5"×23'6"×19'9"



- 5ft Straight Tube Slide
   4ft Double Slide
- Water Channel Panel
   Sand Game Panel
- 9 Counter Panel (Below) 11 Bells Panel
- 3 Sand & Water Panel 15 ADA Transfer Station
- ② Kaleidoscope Panel (4) 4ft Wo