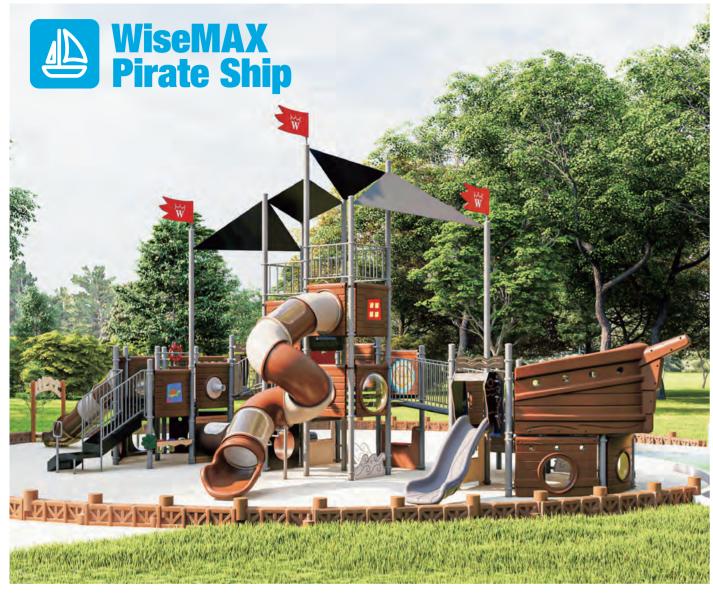

50CS-0002

Ages: 2-5 Fall Height: 48" Use Zone: 44'×40'

Equipment Size: 32'×26'7"×16'4"

#### **GRANDEUR**













- 1 4ft Single Slide
   3 Step Board Bridge w/Handrail
   3 ft Trunk Climber
   7 Crocodile Puzzle Panel

- 9 2ft PE Wave Rock Climber

- 2 4ft PE Wave Rock Climber
- Rain Wheel 6 Clock Panel
- ® 3ft Single Slide
- (ii) Arch Net Bridge w/Metal Barrier
- 12 Counter Panel (Below)
- (14) ADA Transfer Station



#### **MOUNTAIN PALACE I AT50CS-0004**

Ages: 2-5 Fall Height: 48" Use Zone: 48'×40'

Equipment Size: 35'1"×27'7"×17'10"

#### **GRANDEUR**













- 3ft Trunk Climber
   Bongo
   Rain Wheel

- 7 4ft Single Slide
- 9 4ft Double Slide
- ② 3ft Single Slide④ Crawl Tunnel⑥ 4ft PE Wave Rock Climber
- ® Kitchen Panel
- (10) Clock Panel (Above)

### **WiseMAX Theme**



#### SCALAWAGS I AT50PS-0001

Ages: 5-12 Fall Height: 120" Use Zone: 70'×55'

Equipment Size: 57'9"×30'9"×24'11"

#### **HIGH SEAS**













- 3 10ft Spiral Tube Slide
- (5) Clock Panel (Above)
- 7 Crawl Tunnel
- Rain Wheel
- 1) 5ft Single Slide
- (3) Arch Net Bridge w/Metal Barrier
- (15) Crocodile Puzzle Panel (7) Counter Panel (Below)
- 19 PE Diving Board
- 21 Compass Worktop

- 4 Cannon Panel
- 6 4ft Arch Climber (Brown)
- ® Drums Panel 10 5ft Tube Slide
- 12 Bongo
- (14) Kitchen Panel (6) ABC Panel (Above)
- (18) Maze Panel
- 20 World Map Panel



#### ATLANTIS SEAS I AT50PS-0002

Ages: 2-5 Fall Height: 60" Use Zone: 54'×41'

Equipment Size: 41'11"×28'8"×17'1"

#### **SEAFARER**









www.wisdomplaygrounds.com



- 1 4ft Single Slide
- 3 ADA Transfer Station
- ⑤ 5ft Tube Sli