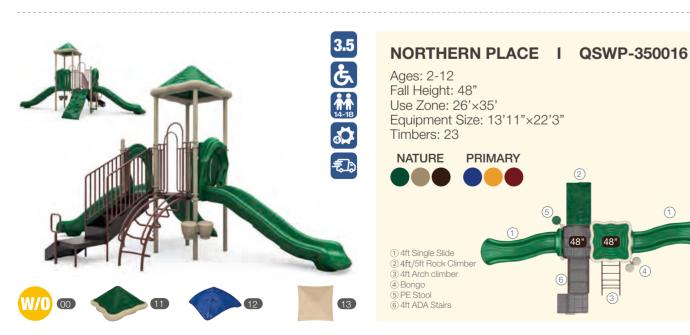

WiseFREE Quick Ship

065 WiseSITE Quick Ship



# **WisePLAY Quick Ship**

WisePLAY Quick Ship playgrounds are the spaces. True to their name, these playgrounds

Each playground offers a choice of primary playground delivered fast and efficiently-















### NAPLES I QSWP-350106

Ages: 2-12 Fall Height: 60" Use Zone: 43'×41'

Equipment Size: 30'5"×27'4"

Timbers: 36

NATURE











www.wisdomplaygrounds.com



- ② 5ft Pod Climber④ 5ft Sectional Slide 45° Right Turn
- ① 5ft Double Slide ③ Tic-Tac-Toe Panel
- 5 5ft Straight Rung ClimberNet Climber Ladder
- 9 90° Overhead Swinging Rings
- 17 Counter Panel (Below)
- 6 World Map Panel Gears Panel (10) ADA Transfer Station 12 Palm Topper
- 4ft Leaf Step Climber
- Maze Panel (Above)
   Sft PE Vertical Climber w/Fixing Holes

























48"









































016















### SHADY PINES I QSWP-350005

Ages: 5-12 Fall Height: 60" Use Zone: 41'x30' Equipment Size: 28'6"×17'3" Timbers: 29



NATURE PRIMARY



 5ft Single Slide
 4ft Double Slide 3) 3ft Single Slide 4 4ft/5ft Rock Climber 3ft Trunk Climber World Map Panel 7) Saddle Seat (Below) 8) 14ft x 14ft Square Shade ADA 3ft Transfer Station 10 5ft Wing Climber

11 Counter Panel 12 Rain Wheel





1) Maze Panel 3) 4ft Single Slide

6ft Sectional Slide 7) 4ft Double Slide 9 Rain Wheel 11) Counter Panel (Below) ② ADA 4ft Transfter Station 4 4ft PE Rock Climber 6 World Map Panel ® 6ft Leaf Step Climber 10 Saddle Seat (Below)





























#### WILD RUN I QSWP-350064 Ages: 5-12 Fall Height: 84" Use Zone: 51' x 32' 1) 6