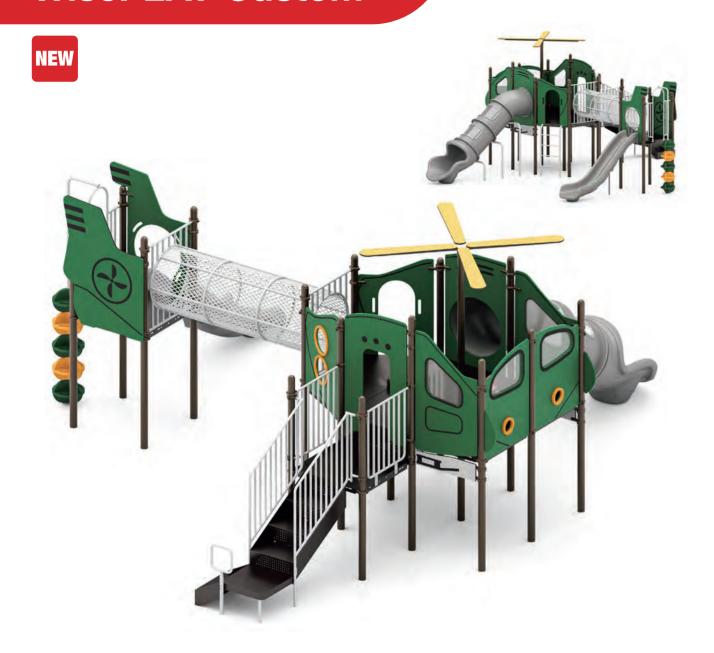

# **WiseTOT Custom**

WiseTOT Custom Playgrounds are built to and grow together. Designed with toddler development in mind, these custom structures both durability and creativity.

With interactive shapes, bright colors, and dynamic moving parts, WiseTOT Custom Playgrounds offer endless entertainment that keeps little ones engaged. Integrated sensory elements like sight, sound, and touch enhance the play experience, promoting balanced development while fostering imagination and creativity.

Perfect for organizations seeking toddler-aged development solutions, WiseTOT Custom designs deliver fun, functionality, and endless adventure for young explorers.