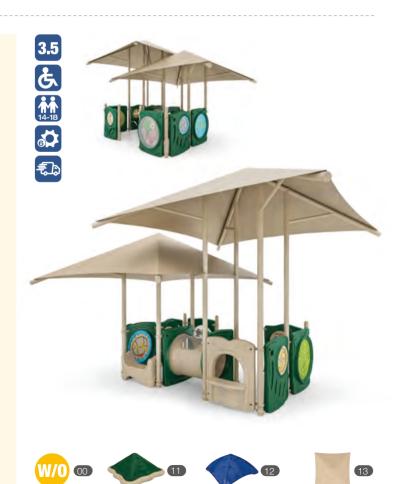

# **Quick Ship**

Our Quick Ship items offer an industry-leading 3-5 day turnaround, ensuring you get high-quality playground solutions fast. Perfect for tight project timelines, these predesigned modular structures are an ideal fit for small to medium play areas, delivering fun and functionality without the wait.

# Quick Ship

At Wisdom Playgrounds, we take pride in setting ourselves apart with our industry-leading Quick Ship options, designed to get your playground up and running faster than ever. While many suppliers take weeks or even months to deliver, we offer high-quality playground equipment that ships in just 3-5 days after your order is placed. This means you can meet tight deadlines without the frustration of long wait times.

What truly makes our Quick Ship program exceptional is that we don't sacrifice quality for speed. Unlike competitors, we uphold the highest standards of craftsmanship, using durable materials and precision engineering to ensure every structure is built for long-term performance, safety, and fun. Whether you're outfitting a new park, upgrading an existing play area, or meeting an urgent project deadline, our Quick Ship selection provides the perfect blend of efficiency and reliability.

And don't forget—you're not limited to just Quick Ship structures! You can mix and match with complementary elements like WiseQUBES, swings, and climbers to create a fully customized, engaging play environment tailored to your space and community needs. With Wisdom Playgrounds, getting a high-quality, personalized playground has never been easier or faster!