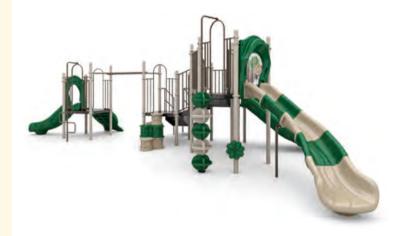

# **Quick Ship**

Our Quick Ship items offer an industry-leading 3-5 day turnaround, ensuring you get high-quality playground solutions fast. Perfect for tight project timelines, these predesigned modular structures are an ideal fit for small to medium play areas, delivering fun and functionality without the wait.

# Quick Ship

At Wisdom Playgrounds, we take pride in setting ourselves apart with our industry-leading Quick Ship options, designed to get your playground up and running faster than ever. While many suppliers take weeks or even months to deliver, we offer high-quality playground equipment that ships in just 3-5 days after your order is placed. This means you can meet tight deadlines without the frustration of long wait times.

What truly makes our Quick Ship program exceptional is that we don't sacrifice quality for speed. Unlike competitors, we uphold the highest standards of craftsmanship, using durable materials and precision engineering to ensure every structure is built for long-term performance, safety, and fun. Whether you're outfitting a new park, upgrading an existing play area, or meeting an urgent project deadline, our Quick Ship selection provides the perfect blend of efficiency and reliability.

And don't forget—you're not limited to just Quick Ship structures! You can mix and match with complementary elements like WiseQUBES, swings, and climbers to create a fully customized, engaging play environment tailored to your space and community needs. With Wisdom Playgrounds, getting a high-quality, personalized playground has never been easier or faster!