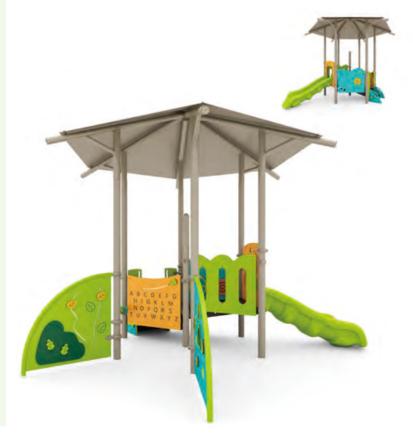

Ages: 5-12 Fall Height: 84" Use Zone: 33'x32' Equipment Size: 20'10"×19'3"

Timbers: 29

NATURE PRIMARY

- 3ft Single Slide
   Gears Panel
   4ft Single Slide
   Counter Panel (Below)
- 9 5ft Single Slide
   10 4ft Leaf Step Climber
- (3) ADA 3ft Transfer Station