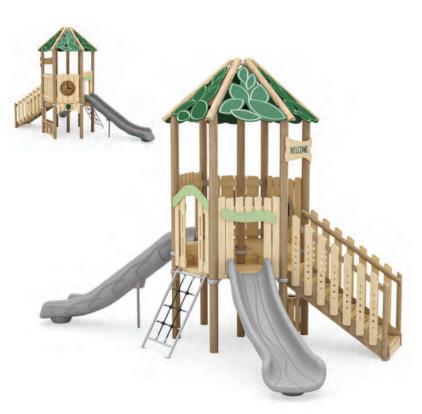

### **ABOUT** US

For over 30 years, Wisdom Playgrounds has been a trusted name in delivering exceptional commercial playground solutions. Based in Navassa, NC, we are dedicated to providing top-tier customer service and high-quality, inclusive play equipment that inspires fun, fosters growth, and serves children of all abilities. Our mission is to help communities create safe, engaging spaces where children can explore, learn, and play together.

What truly sets us apart is our industry-leading Quick Ship program. With a selection of over 80 pre-designed modular structures and a wide range of stocked components, we offer the fastest delivery times in the industry. Most Quick Ship orders are prepared and ready to ship in as little as 3-5 days. For those seeking something more unique, we make it easy to customize your playground by incorporating additional stocked items into your Quick Ship order. This combination of speed and flexibility ensures you get the perfect solution tailored to your community's needs without unnecessary delays.

# **Quick Ship**

Our Quick Ship items offer an industry-leading 3-5 day turnaround, ensuring you get high-quality playground solutions fast. Perfect for tight project timelines, these predesigned modular structures are an ideal fit for small to medium play areas, delivering fun and functionality without the wait.