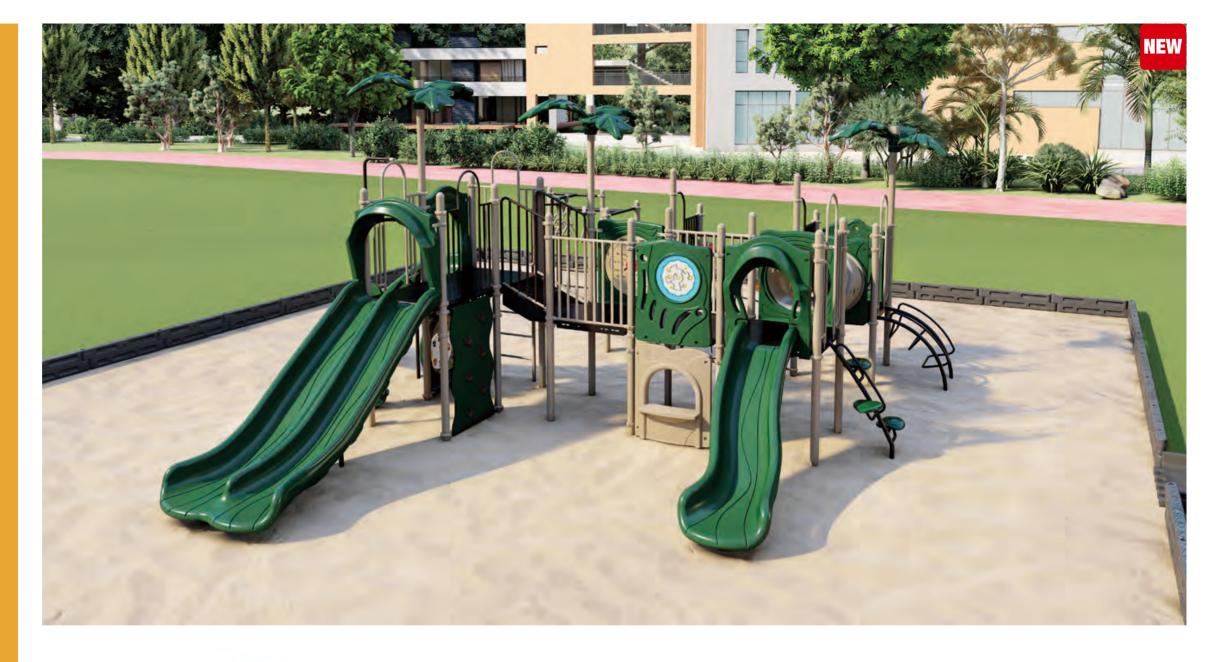

WisePLAY Theme offers themed play components that bring children's most imaginative fantasies to life. From pirate ships to tree houses and castles, these structures transport children to exciting, far-off places. Designed for endless fun, WisePLAY Theme structures feature large supports, spacious platforms, and a vibrant array of colors, making them a perfect addition to parks, schools, and communities. Crafted from timetested materials and combined with expert craftsmanship, this equipment is built to last and requires minimal maintenance. The 3.5" posts used in WisePLAY Theme structures provide a lighter, more versatile design without compromising safety or durability, ensuring you get a high-quality playground packed with engaging activities.