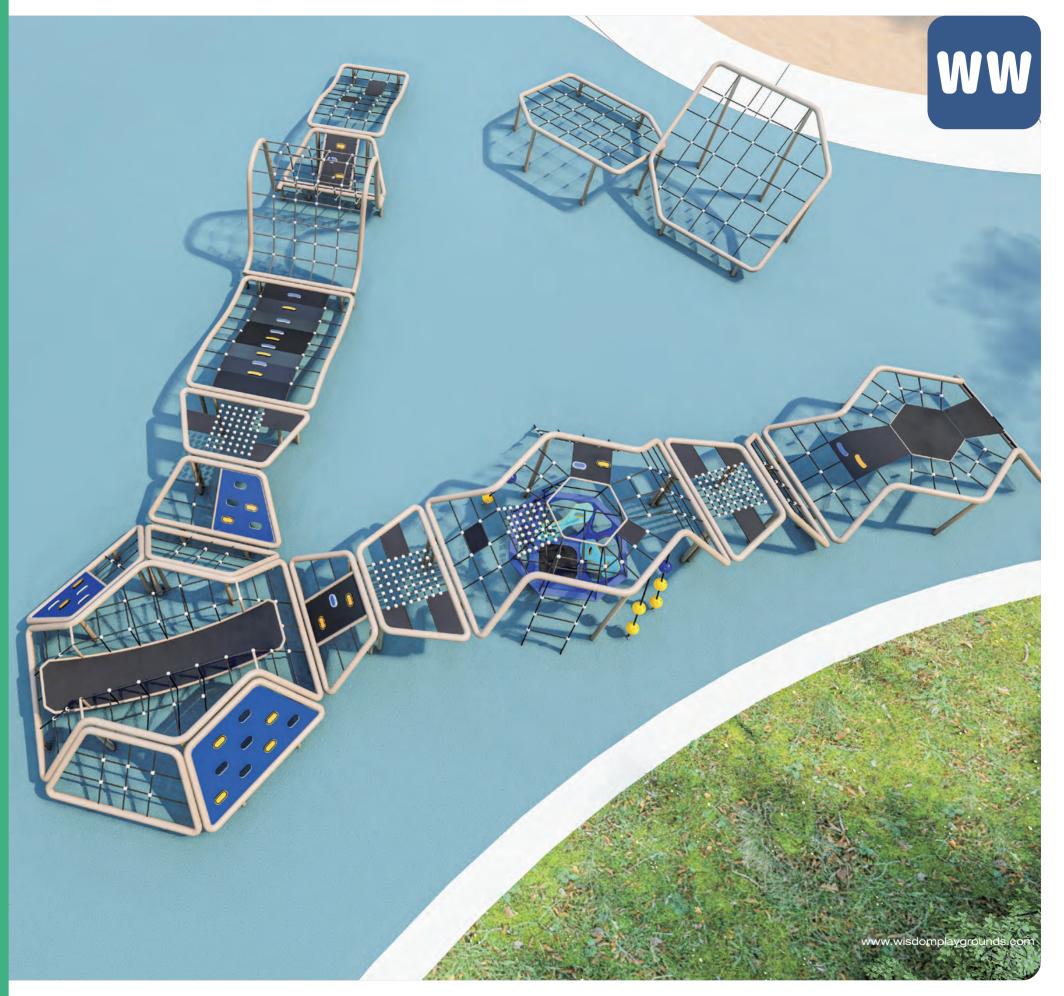

# WiseNEX **Quick Ship**

Many playgrounds fall short—lacking the active. That's where WiseNEX Quick Ship playgrounds come in! Perfect for communities

and balance sections, these playgrounds

WiseNEX Quick Ship delivers. Fast shipping,

### TRAIL BLAZER I QSFS-CL0017

Ages: 5-12 Fall Height: 84" Use Zone: 42'×43'

Equipment Size: 29'×9'31"

NATURE

**PRIMARY** 

- Skqube
   Challenge Ladder
- S Balance Bridge
- Vertical Rock Climber-S
- (13) Vertical Net Link
- ② 6" Clover Step④ Net Climber-Grass & Ladybug 6 Vertical Rock Climber-L 8 Honeycomb Net Climber

2 6ft PE Climber w/Deck

Pine Topper
 Moab Rock Climber - S

12 Vertical Net Link

Single Post Overhead Rotating Rings

Net Climber - Grass & Ladybug

1) Overhead Challenger

Net Climber - Ladder

1) S Balance Bridge

Bear Step

3 Rung Challenge Climber 5 Moab Rock Climber - L

9 Honeycomb Net Climber

1 Moab Rock Climber - S

5) 4 Clover Steps Bridge

1 Leaf Balance Steps

11 Invert Arch Ladder

3) Bear Step

8 84 8

6 S Balance Bridge

10 Zig Zag Overhead Rings

Moab Rock Climber - L
 Single Post Overhead Rotating Rings

Ages: 5-12 Fall Height: 84" Use Zone: 40'×28'

Timbers: 31

Equipment Size: 27'2"×15'10"

NATURE PRIMARY

Ages: 5-12 Fall Height: 72" Use Zone: 37'×29'

Timbers: 29

Equipment Size: 24'11"×19'2"

NATURE PRIMARY

### **WiseNEX Quick Ship**

⑤ Overhead Rotating Rings