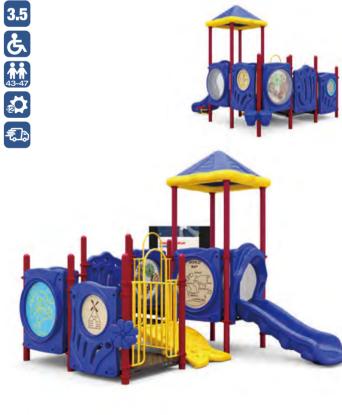

Use Zone: 19'×22' Equipment Size: 12'4"×12'9"

Timbers: 18

(1) 2ft Sectional Slide 3 Rain Wheel

www.wisdomplaygrounds.com

- (5) ABC Panel 7 Safety Panel
- Bongo 11) Window Panel
- (2) 2ft/3ft Fish Climber 4 Puzzle Panel
- 6 Maze Panell ® Gears Panel
- 10 Beads & Cups Panel 12 PE Stool