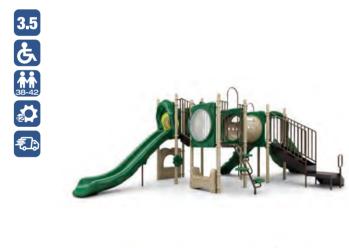

### **WiseMAX Inclusive**

All-inclusive playgrounds are accessible, but not all accessible playgrounds are inclusive. At Wisdom Playgrounds we understand that we are not just designing our structures for the children. We know it takes a village to raise a child, which is why we always accommodate the parents and caregivers of various abilities that utilize our equipment. Following some fundamental principals, an inclusive playground will ensure that everyone can access the best play activities on the playground.

A crucial element to making an inclusive playground work for everyone is co-locating various kinds of the same type of activity so that someone who may have limited physical abilities can enjoy the same activity as the person close to them on a similar but perhaps more challenging activity. At Wisdom, we can all play together.

WiseMAX Inclusive playgrounds are artistically crafted with 5" OD galvanized steel support posts. Without sacrificing features such as safety or durability, we accommodate getting you a high quality playgrounds packed full of activities.