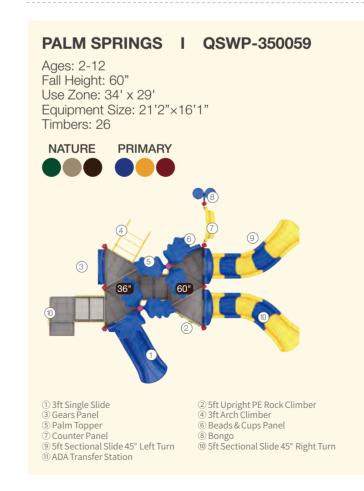

### NAPLES I QSWP-350106

Ages: 2-12 Fall Height: 60" Use Zone: 43'×41'

Equipment Size: 30'5"×27'4"

Timbers: 36

NATURE

www.wisdomplaygrounds.com

- ② 5ft Pod Climber④ 5ft Sectional Slide 45° Right Turn
- ① 5ft Double Slide ③ Tic-Tac-Toe Panel
- 5 5ft Straight Rung ClimberNet Climber Ladder
- 9 90° Overhead Swinging Rings
- 17 Counter Panel (Below)
- 6 World Map Panel Gears Panel (10) ADA Transfer Station 12 Palm Topper
- 4ft Leaf Step Climber
- Maze Panel (Above)
   Sft PE Vertical Climber w/Fixing Holes