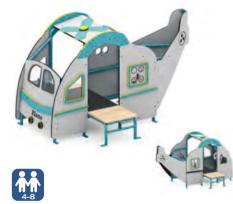

imber 14 Bongo

3.5 🖒 🛗 😂 🖘

# **WiseTOT Quick Ship**

Need a playful upgrade in a pinch? WiseTOT Quick Ship playgrounds are the ultimate solution for creating vibrant, engaging play

The WiseTOT series is all about exploration

Built to endure years of joyful play, WiseTOT playgrounds are packed with shapes, colors, and interactive moving parts to keep curious development while delivering endless fun. to your little explorers with WiseTOT Quick











**WISE DOC** QS76-21078

Ages: 2-5 Equipment Size: 5' x 5'







### **WISE FIRE HOUSE** QS76-21076

Ages: 2-5

Equipment Size: 5' x 5'







**WISE GARDENER** QS76-21075

Ages: 2-5

Equipment Size: 5' x 5'





# WiseTOT Quick Ship Ages: 2-5

### Play & Go





**ZOOMSTER** QSYJ001366-V01

Ages: 2-5

Equipment Size:5'8"×3'5"×3'11"





**SKY COPTER SAM** QSYJ001367-V01

Ages: 2-5 Equipment Size:6'8"×4'11"×4'



CHARLIE THE CHOOCHOO **TRAIN** QSYJ001368-V01

Ages: 2-5

Equipment Size:6'1"×4'×4'3"



### FRANNY THE FIRE TRUCK QSYJ001369-V01

Ages: 2-5

Equipment Size:6'9"×4'×4'





### **TUGBOAT TOM** QSYJ001370-V02

Ages: 2-5

Equipment Size:6'9"×3'4"×3'5"







### **BERNICE THE BUS** 76-21094

Ages: 2-5

Equipment Size:9'×5'9"×4'10"







### **HAPPY HARVESTER** QSYJ001318-V02

Ages: 2-5 Equipment Size:5'10"×3'×4'





7 SEAS QSYJ001320-V03

Ages: 2-5

Equipment Size:6'5"×3'1"×2'4"















Ages: 6-23 Months Use Zone: 22'×18' Equipment Size: 15'5"×11'9" Timbers: 16

(7) World Map Panel

9 PE Stool



NATURE PRIMARY









- 1 Maze Panel (3) Four In A Row Panel
- (5) Gears Panel 7 World Map Panel 9 PE Table