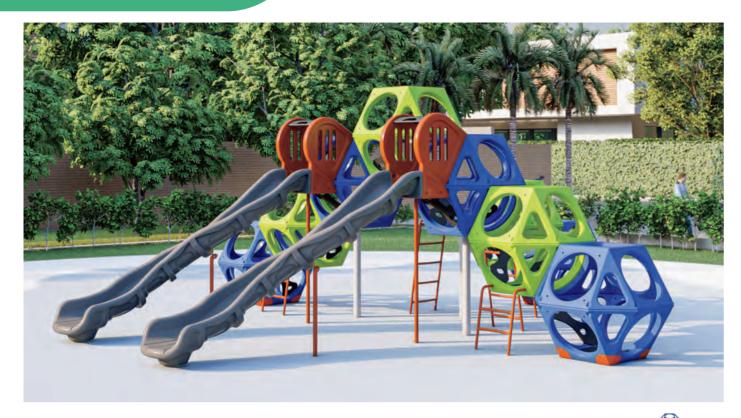

#### QUBEST I QSQB-210001

Age: 5-12 Fall Height:48" Use Zone:17'×17'

### NATURE PRIMARY

### SKQUBE I QSQB-210002

Age: 5-12 Fall Height:72" Use Zone:24'×29'

#### NATURE PRIMARY