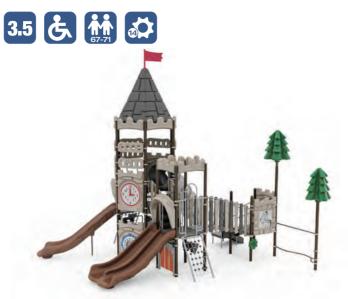

### NORTH PORT I QSWP-350103

Ages: 5-12 Fall Height: 72" Use Zone: 50'x30'

Equipment Size: 36'1"×15'9"

Timbers: 38

NATURE PRIMARY

- 1) 6ft Triple Sectional Split Slide
- 2 6ft Pod Climber
- 3 Single Bar
- 4 Net Climber Ladder ⑤ Invert Arch Ladder
- 6 Moah Rock Climber L 7 Zig Zag Overhead Rings
- 6ft Vertical Climber Moab Rock Climber - S