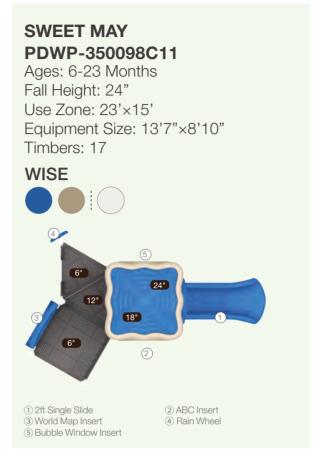

### LITTLE STAR PDWP-350099C11

Ages: 6-23 Months Fall Height: 24" Use Zone: 22'×15'

Equipment Size: 12'7"×8'3"

Timbers: 16 **ROCKET** 

6 Bubble Window Insert

3 Saddle Seat

⑤ Tic-Tac-Toe Insert