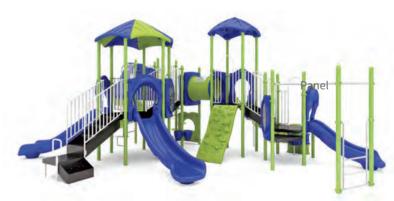

# WisePLAY

WisePLAY structures by Wisdom are the ultimate solution for organizations seeking vibrant, space-efficient play areas that don't skimp on excitement or durability. Designed with sturdy 3.5" 13-gauge steel posts, these thoughtfully crafted structures combine lightweight versatility with unwavering safety and quality standards.

Each WisePLAY design is packed with engaging activities that spark creativity and active play, making them a favorite for communities and schools alike. Best of all, WisePLAY structures are budget-friendly, offering reduced shipping and purchase costs—delivering exceptional value without compromising on fun, functionality, or durability. Bring endless play to your space with WisePLAY!