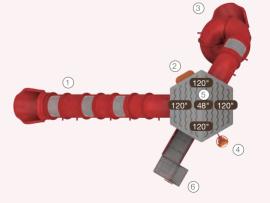

### NAPLES I QSWP-350106

Ages: 2-12 Fall Height: 60" Use Zone: 43'×41'

Equipment Size: 30'5"×27'4"

Timbers: 36

NATURE

www.wisdomplaygrounds.com

- ② 5ft Pod Climber④ 5ft Sectional Slide 45° Right Turn
- ① 5ft Double Slide ③ Tic-Tac-Toe Panel
- 5 5ft Straight Rung ClimberNet Climber Ladder
- 9 90° Overhead Swinging Rings
- 17 Counter Panel (Below)
- 6 World Map Panel Gears Panel (10) ADA Transfer Station 12 Palm Topper
- 4ft Leaf Step Climber
- Maze Panel (Above)
   Sft PE Vertical Climber w/Fixing Holes