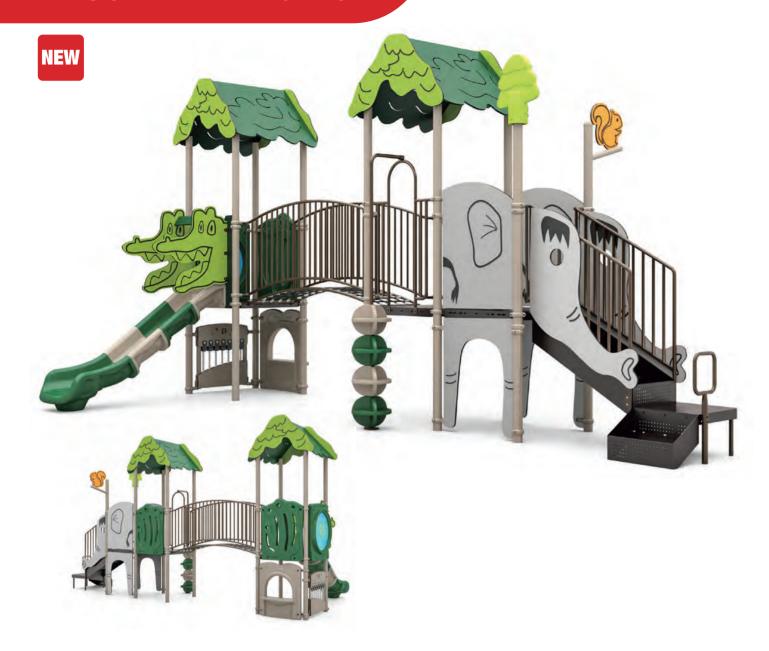

# **WisePLAY Quick Ship**

WisePLAY Quick Ship playgrounds are the spaces. True to their name, these playgrounds

Each playground offers a choice of primary playground delivered fast and efficiently-

### NAPLES I QSWP-350106

Ages: 2-12 Fall Height: 60" Use Zone: 43'×41'

Equipment Size: 30'5"×27'4"

Timbers: 36

NATURE

www.wisdomplaygrounds.com

- ② 5ft Pod Climber④ 5ft Sectional Slide 45° Right Turn
- ① 5ft Double Slide ③ Tic-Tac-Toe Panel
- 5 5ft Straight Rung ClimberNet Climber Ladder
- 9 90° Overhead Swinging Rings
- 17 Counter Panel (Below)
- 6 World Map Panel Gears Panel (10) ADA Transfer Station 12 Palm Topper
- 4ft Leaf Step Climber
- Maze Panel (Above)
   Sft PE Vertical Climber w/Fixing Holes