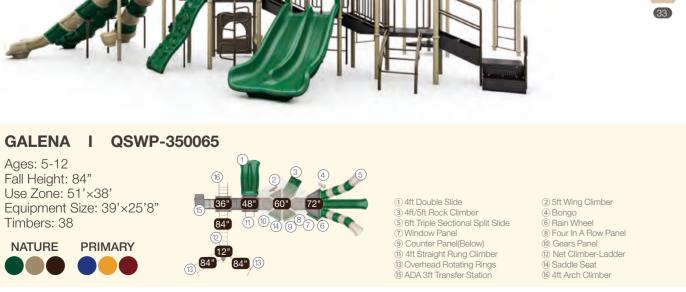

### SHADY PINES I QSWP-350005

Ages: 5-12 Fall Height: 60" Use Zone: 41'x30' Equipment Size: 28'6"×17'3" Timbers: 29

NATURE PRIMARY

 5ft Single Slide
 4ft Double Slide 3) 3ft Single Slide 4 4ft/5ft Rock Climber 3ft Trunk Climber World Map Panel 7) Saddle Seat (Below) 8) 14ft x 14ft Square Shade ADA 3ft Transfer Station 10 5ft Wing Climber

11 Counter Panel 12 Rain Wheel

1) Maze Panel 3) 4ft Single Slide

6ft Sectional Slide 7) 4ft Double Slide 9 Rain Wheel 11) Counter Panel (Below) ② ADA 4ft Transfter Station 4 4ft PE Rock Climber 6 World Map Panel ® 6ft Leaf Step Climber 10 Saddle Seat (Below)