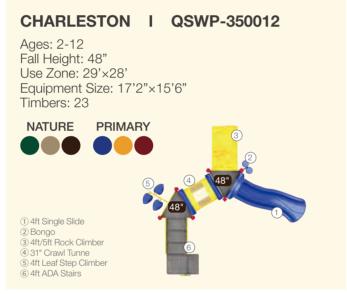

7 WiseFREE Quick Ship

065 WiseSITE Quick Ship



# **WisePLAY Quick Ship**

WisePLAY Quick Ship playgrounds are the spaces. True to their name, these playgrounds

Each playground offers a choice of primary playground delivered fast and efficiently-















### NAPLES I QSWP-350106

Ages: 2-12 Fall Height: 60" Use Zone: 43'×41'

Equipment Size: 30'5"×27'4"

Timbers: 36

NATURE











www.wisdomplaygrounds.com



- ② 5ft Pod Climber④ 5ft Sectional Slide 45° Right Turn
- ① 5ft Double Slide ③ Tic-Tac-Toe Panel
- 5 5ft Straight Rung ClimberNet Climber Ladder
- 9 90° Overhead Swinging Rings
- 17 Counter Panel (Below)
- 6 World Map Panel Gears Panel (10) ADA Transfer Station 12 Palm Topper
- 4ft Leaf Step Climber
- Maze Panel (Above)
   Sft PE Vertical Climber w/Fixing Holes

























48"









































016















### SHADY PINES I QSWP-350005

Ages: 5-12 Fall Height: 60" Use Zone: 41'x30' Equipment Size: 28'6"×17'3" Timbers: 29



NATURE PRIMARY



 5ft Single Slide
 4ft Double Slide 3) 3ft Single Slide 4 4ft/5ft Rock Climber 3ft Trunk Climber World Map Panel 7) Saddle Seat (Below) 8) 14ft x 14ft Square Shade ADA 3ft Transfer Station 10 5ft Wing Climber

11 Counter Panel 12 Rain Wheel





1) Maze Panel 3) 4ft Single Slide

6ft Sectional Slide 7) 4ft Double Slide 9 Rain Wheel 11) Counter Panel (Below) ② ADA 4ft Transfter Station 4 4ft PE Rock Climber 6 World Map Panel ® 6ft Leaf Step Climber 10 Saddle Seat (Below)





























#### WILD RUN I QSWP-350064 Ages: 5-12 Fall Height: 84" Use Zone: 51' x 32' 1)