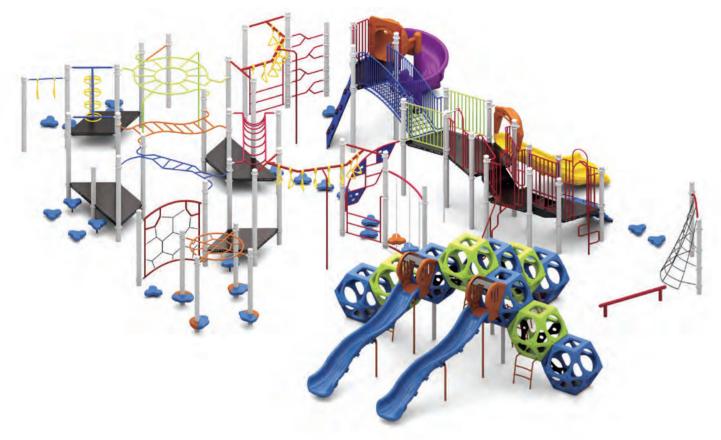

# WiseMAX

WiseMAX systems take play to the next level with robust 5" posts, offering superior strength and stability compared to standard 3.5" posts. This enhanced design ensures these systems can handle high volumes of enthusiastic users, maintaining the excitement and energy that keeps the flow of play alive.

Crafted with precision using time-tested, reliable materials and expert craftsmanship, WiseMAX equipment is built to last. The durable construction not only minimizes maintenance needs over time but also guarantees that your play space remains a safe, inviting, and vibrant hub for children's development and exploration. With WiseMAX, you're investing in a play system that's as enduring as the joy it brings!