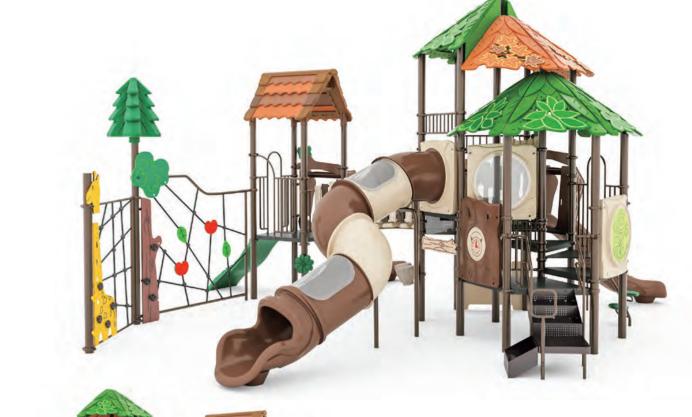

### NAPLES I QSWP-350106

Ages: 2-12 Fall Height: 60" Use Zone: 43'×41'

Equipment Size: 30'5"×27'4"

Timbers: 36

NATURE

www.wisdomplaygrounds.com

- ② 5ft Pod Climber④ 5ft Sectional Slide 45° Right Turn
- ① 5ft Double Slide ③ Tic-Tac-Toe Panel
- 5 5ft Straight Rung ClimberNet Climber Ladder
- 9 90° Overhead Swinging Rings
- 17 Counter Panel (Below)
- 6 World Map Panel Gears Panel (10) ADA Transfer Station 12 Palm Topper
- 4ft Leaf Step Climber
- Maze Panel (Above)
   Sft PE Vertical Climber w/Fixing Holes