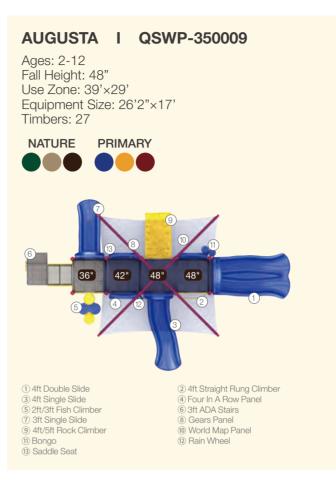

seFREE Quick Ship

065 WiseSITE Quick Ship



# **WisePLAY Quick Ship**

WisePLAY Quick Ship playgrounds are the spaces. True to their name, these playgrounds

Each playground offers a choice of primary playground delivered fast and efficiently-















### NAPLES I QSWP-350106

Ages: 2-12 Fall Height: 60" Use Zone: 43'×41'

Equipment Size: 30'5"×27'4"

Timbers: 36

NATURE











www.wisdomplaygrounds.com



- ② 5ft Pod Climber④ 5ft Sectional Slide 45° Right Turn
- ① 5ft Double Slide ③ Tic-Tac-Toe Panel
- 5 5ft Straight Rung ClimberNet Climber Ladder
- 9 90° Overhead Swinging Rings
- 17 Counter Panel (Below)
- 6 World Map Panel Gears Panel (10) ADA Transfer Station 12 Palm Topper
- 4ft Leaf Step Climber
- Maze Panel (Above)
   Sft PE Vertical Climber w/Fixing Holes

























48"









































016















### SHADY PINES I QSWP-350005

Ages: 5-12 Fall Height: 60" Use Zone: 41'x30' Equipment Size: 28'6"×17'3" Timbers: 29



NATURE PRIMARY



 5ft Single Slide
 4ft Double Slide 3) 3ft Single Slide 4 4ft/5ft Rock Climber 3ft Trunk Climber World Map Panel 7) Saddle Seat (Below) 8) 14ft x 14ft Square Shade ADA 3ft Transfer Station 10 5ft Wing Climber

11 Counter Panel 12 Rain Wheel





1) Maze Panel 3) 4ft Single Slide

6ft Sectional Slide 7) 4ft Double Slide 9 Rain Wheel 11) Counter Panel (Below) ② ADA 4ft Transfter Station 4 4ft PE Rock Climber 6 World Map Panel ® 6ft Leaf Step Climber 10 Saddle Seat (Below)





























#### WILD RUN I QSWP-350064 Ages: 5-12 Fall Height: 84" Use Zone: 51' x 32' 1) 6ft