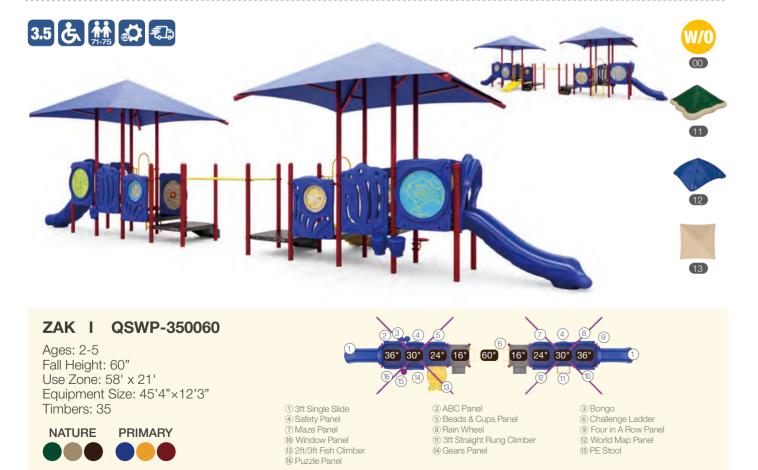

### MEMPHIS I QSWP-350037

Ages: 5-12 Fall Height: 60" Use Zone: 56'×42'

Equipment Size: 43'9"×29'11"

Timbers: 39

NATURE **PRIMARY** 

- 1) 4ft Sectional Slide Left Turn
- ③ 5ft Sectional Slide Left Turn
- 5 5ft Pod Climber
- 7 Counter Panel (Below)
- World Map Panel
- 11 Maze Panel
- (13) 2ft/3ft Fish Climber
- (15) Window Panel
- 17 Beads & Cups Panel 19 World Map Panel (Below)
- 2 5ft Wing Climber
- 4 ABC Panel(Below)
- 6 Beads & Cups Panel(Above)
- 8 5ft Straight Rung Climber 10 Puzzle Panel
- 12 Balance Steps
- (14) Four In A Row Panel
- (6) Bongo(8) 4ft Leaf Step Climber(20) 5ft Sectional Slide Right Turn