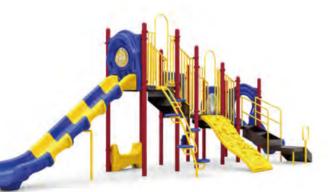

Ages: 5-12 Fall Height: 84" Use Zone: 43'×21' Equipment Size: 31'x8'9"

Timbers: 27

- 3ft Single Slide
   4ft/5ft Rock Climber
   6ft Sectional Slides
- (7) Saddle Seat (Below) Rain Wheel
- ② ADA 3ft Transfer Station
- 4) 6ft Leaf Step Climber6) Beads & Cups Panel (Above)
- World Map Panel
- (10) Gears Panel