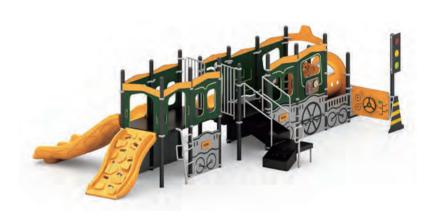

# **WiseTOT Retro Play & GO**

The WiseTOT Retro Play & Go Series brings excitement and adventure to toddler-aged

Built to last and designed with little ones in quality, durable equipment that encourages turning simple play into exciting, story-driven

**FIRE ENGINE** YJ001316-V04

Ages: 2-5 Use Zone: 11'x9'

**BEEP JEEP** YJ001317-V03

Ages: 2-5 Use Zone: 12'x9'

**AIRPLANE** YJ001319-V02

Ages: 2-5

Use Zone: 13'×11'