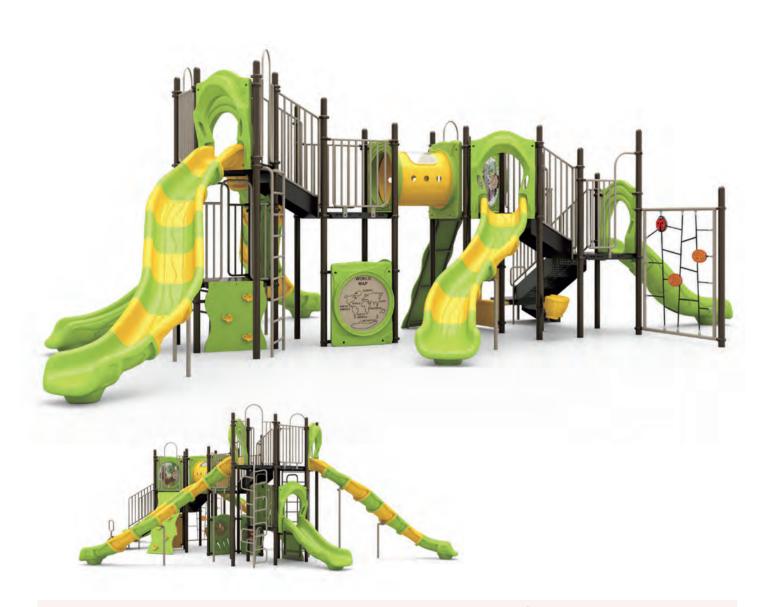

# **WiseTOT**

Designed with toddlers' development in mind, the WiseTOT series creates vibrant, engaging play environments where young children can explore, grow, and thrive. These colorful and playful structures encourage curiosity and discovery, offering endless opportunities to engage their senses and spark imagination.

The WiseTOT series focuses on sensory experiences that are essential for early childhood development. By stimulating sight, sound, and touch, these playgrounds help foster fine motor skills, mood regulation, and emotional awareness—key building blocks for identifying and managing emotions in healthy ways.

Built to withstand the test of time, WiseTOT structures are filled with dynamic shapes, interactive elements, and vibrant colors that captivate young minds and keep them active. Whether climbing, touching, or exploring, children will find endless fun in these thoughtfully designed spaces, making every visit a new adventure in play and learning.