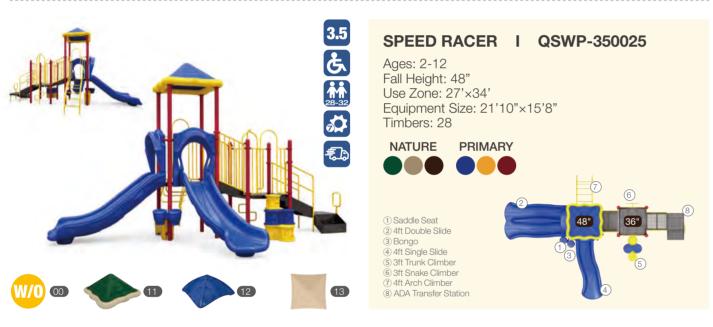

FALCON RIDGE I QSWP-350014

- 2 5ft Single Slide 4 Crawl Tunnel 6 Gears Panel8 Safety Panel
- (10) 4ft Leaf Step Climber
- 12 Bongo

2 Rain Wheel

(4) 4ft/5ft Rock Climber

8 4ft Double Slide

10 3ft Trunk Climber