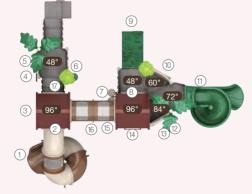

### SHADY PINES I QSWP-350005

Ages: 5-12 Fall Height: 60" Use Zone: 41'x30' Equipment Size: 28'6"×17'3" Timbers: 29

NATURE PRIMARY

 5ft Single Slide
 4ft Double Slide 3) 3ft Single Slide 4 4ft/5ft Rock Climber 3ft Trunk Climber World Map Panel 7) Saddle Seat (Below) 8) 14ft x 14ft Square Shade ADA 3ft Transfer Station 10 5ft Wing Climber