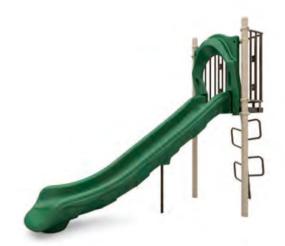

### 6' FREESTANDING SINGLE SLIDE QSFS-SL72031LS

Ages: 5-12 Fall Height: 72" Use Zone: 27' x 16'

Ages: 5-12

Fall Height: 83"

**PRIMARY** 

Use Zone: 20' x 17'

www.wisdomplaygrounds.com

**NATURE** 

### 5' FREESTANDING SINGLE SLIDE QSFS-SL6001WC

Ages: 5-12 Fall Height: 60" Use Zone: 24' x 17'

NATURE

**PRIMARY** 

BALANCED ROCK I QSMR-210001

Ages: 5-12 Fall Height: 83" Use Zone: 20' x 16'