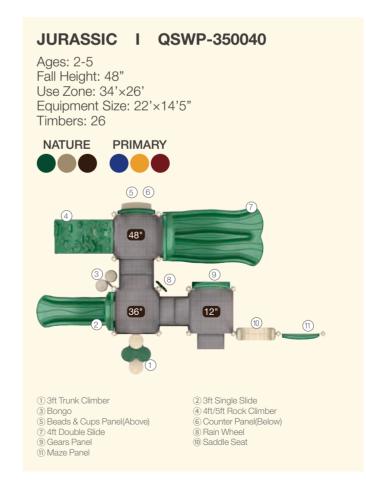

### SHADY PINES I QSWP-350005

Ages: 5-12 Fall Height: 60" Use Zone: 41'x30' Equipment Size: 28'6"×17'3" Timbers: 29

NATURE PRIMARY

 5ft Single Slide
 4ft Double Slide 3) 3ft Single Slide 4 4ft/5ft Rock Climber 3ft Trunk Climber World Map Panel 7) Saddle Seat (Below) 8) 14ft x 14ft Square Shade ADA 3ft Transfer Station 10 5ft Wing Climber

11 Counter Panel 12 Rain Wheel

1) Maze Panel 3) 4ft Single Slide

6ft Sectional Slide 7) 4ft Double Slide 9 Rain Wheel 11) Counter Panel (Below) ② ADA 4ft Transfter Station 4 4ft PE Rock Climber 6 World Map Panel ® 6ft Leaf Step Climber 10 Saddle Seat (Below)