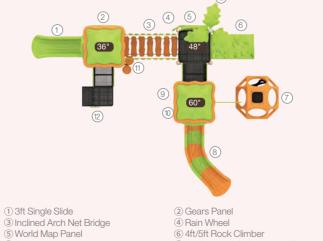

### SHADY PINES I QSWP-350005

Ages: 5-12 Fall Height: 60" Use Zone: 41'x30' Equipment Size: 28'6"×17'3" Timbers: 29

NATURE PRIMARY

 5ft Single Slide
 4ft Double Slide 3) 3ft Single Slide 4 4ft/5ft Rock Climber 3ft Trunk Climber World Map Panel 7) Saddle Seat (Below) 8) 14ft x 14ft Square Shade ADA 3ft Transfer Station 10 5ft Wing Climber