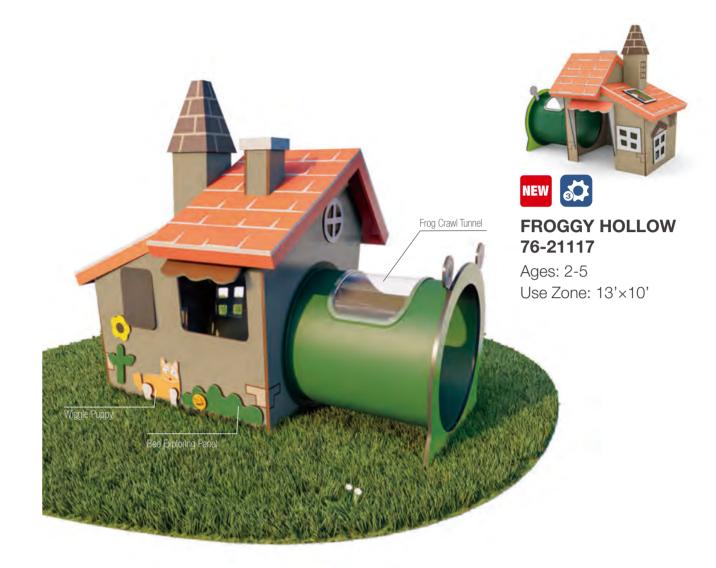

### **TINY ACRES** 76-21112

Ages: 2-5

Use Zone: 15.5'×12'

### **CROAKER CABIN** 76-21114

Ages: 2-5

Use Zone: 16.9'×11.8'

### **CAMP BOGGY** 76-21111

Ages: 2-5

Use Zone: 12'×10.9'

### THE LEARNING LODGE 76-21116

Ages: 2-5

Use Zone: 11'×10'