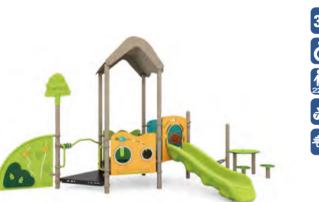

# **Quick Ship**

Our Quick Ship items offer an industry-leading 3-5 day turnaround, ensuring you get high-quality playground solutions fast. Perfect for tight project timelines, these predesigned modular structures are an ideal fit for small to medium play areas, delivering fun and functionality without the wait.

# Quick Ship

At Wisdom Playgrounds, we take pride in setting ourselves apart with our industry-leading Quick Ship options, designed to get your playground up and running faster than ever. While many suppliers take weeks or even months to deliver, we offer high-quality playground equipment that ships in just 3-5 days after your order is placed. This means you can meet tight deadlines without the frustration of long wait times.

What truly makes our Quick Ship program exceptional is that we don't sacrifice quality for speed. Unlike competitors, we uphold the highest standards of craftsmanship, using durable materials and precision engineering to ensure every structure is built for long-term performance, safety, and fun. Whether you're outfitting a new park, upgrading an existing play area, or meeting an urgent project deadline, our Quick Ship selection provides the perfect blend of efficiency and reliability.