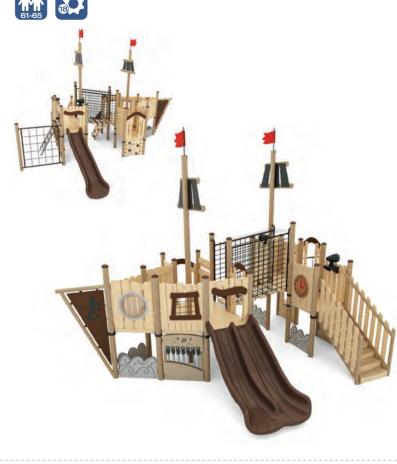

WisePLAY Theme offers themed play components that bring children's most imaginative fantasies to life. From pirate ships to tree houses and castles, these structures transport children to exciting, far-off places. Designed for endless fun, WisePLAY Theme structures feature large supports, spacious platforms, and a vibrant array of colors, making them a perfect addition to parks, schools, and communities. Crafted from timetested materials and combined with expert craftsmanship, this equipment is built to last and requires minimal maintenance. The 3.5" posts used in WisePLAY Theme structures provide a lighter, more versatile design without compromising safety or durability, ensuring you get a high-quality playground packed with engaging activities.

TreeHouse Pirate Ship