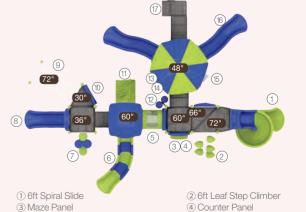

### NAPLES I QSWP-350106

Ages: 2-12 Fall Height: 60" Use Zone: 43'×41'

Equipment Size: 30'5"×27'4"

Timbers: 36

NATURE

www.wisdomplaygrounds.com

- ② 5ft Pod Climber④ 5ft Sectional Slide 45° Right Turn
- ① 5ft Double Slide ③ Tic-Tac-Toe Panel
- 5 5ft Straight Rung ClimberNet Climber Ladder
- 9 90° Overhead Swinging Rings
- 17 Counter Panel (Below)
- 6 World Map Panel Gears Panel (10) ADA Transfer Station 12 Palm Topper
- 4ft Leaf Step Climber
- Maze Panel (Above)
   Sft PE Vertical Climber w/Fixing Holes