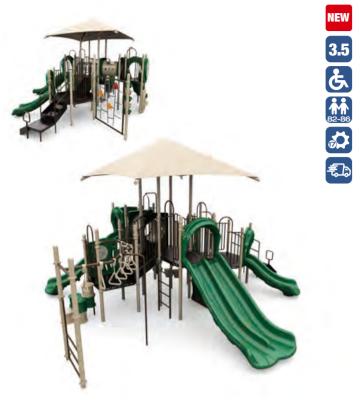

# **Quick Ship**

Our Quick Ship items offer an industry-leading 3-5 day turnaround, ensuring you get high-quality playground solutions fast. Perfect for tight project timelines, these predesigned modular structures are an ideal fit for small to medium play areas, delivering fun and functionality without the wait.

# Quick Ship

At Wisdom Playgrounds, we take pride in setting ourselves apart with our industry-leading Quick Ship options, designed to get your playground up and running faster than ever. While many suppliers take weeks or even months to deliver, we offer high-quality playground equipment that ships in just 3-5 days after your order is placed. This means you can meet tight deadlines without the frustration of long wait times.

What truly makes our Quick Ship program exceptional is that we don't sacrifice quality for speed. Unlike competitors, we uphold the highest standards of craftsmanship, using durable materials and precision engineering to ensure every structure is built for long-term performance, safety, and fun. Whether you're outfitting a new park, upgrading an existing play area, or meeting an urgent project deadline, our Quick Ship selection provides the perfect blend of efficiency and reliability.