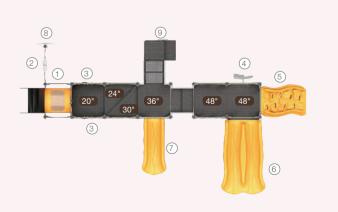

### NAPLES I QSWP-350106

Ages: 2-12 Fall Height: 60" Use Zone: 43'×41'

Equipment Size: 30'5"×27'4"

Timbers: 36

NATURE

www.wisdomplaygrounds.com

- ② 5ft Pod Climber④ 5ft Sectional Slide 45° Right Turn
- ① 5ft Double Slide ③ Tic-Tac-Toe Panel
- 5 5ft Straight Rung ClimberNet Climber Ladder
- 9 90° Overhead Swinging Rings
- 17 Counter Panel (Below)
- 6 World Map Panel Gears Panel (10) ADA Transfer Station 12 Palm Topper
- 4ft Leaf Step Climber
- Maze Panel (Above)
   Sft PE Vertical Climber w/Fixing Holes