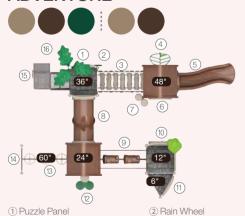

### SHADY PINES I QSWP-350005

Ages: 5-12 Fall Height: 60" Use Zone: 41'x30' Equipment Size: 28'6"×17'3" Timbers: 29

NATURE PRIMARY

 5ft Single Slide
 4ft Double Slide 3) 3ft Single Slide 4 4ft/5ft Rock Climber 3ft Trunk Climber World Map Panel 7) Saddle Seat (Below) 8) 14ft x 14ft Square Shade ADA 3ft Transfer Station 10 5ft Wing Climber