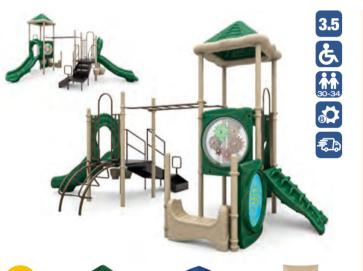

### **WisePLAY Inclusive Quick Ship**

with inclusivity in mind, these playgrounds

Built with durable 3.5" galvanized steel posts, WisePLAY structures offer exceptional play, giving you peace of mind when it comes

Whether you're working on a tight schedule or need a quick solution, WisePLAY Inclusive Quick Ship playgrounds arrive on-site in as little as 3-5 days. Designed to fit a variety of accessible, engaging, and barrier-free for

With WisePLAY, every child gets the chance to