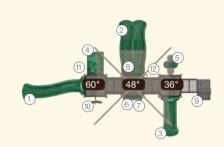

### NAPLES I QSWP-350106

Ages: 2-12 Fall Height: 60" Use Zone: 43'×41'

Equipment Size: 30'5"×27'4"

Timbers: 36

NATURE

www.wisdomplaygrounds.com

- ② 5ft Pod Climber④ 5ft Sectional Slide 45° Right Turn
- ① 5ft Double Slide ③ Tic-Tac-Toe Panel
- 5 5ft Straight Rung ClimberNet Climber Ladder
- 9 90° Overhead Swinging Rings
- 17 Counter Panel (Below)
- 6 World Map Panel Gears Panel (10) ADA Transfer Station 12 Palm Topper
- 4ft Leaf Step Climber
- Maze Panel (Above)
   Sft PE Vertical Climber w/Fixing Holes