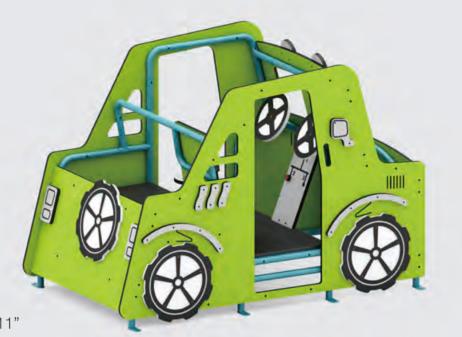

# WiseMAX

WiseMAX systems take play to the next level with robust 5" posts, offering superior strength and stability compared to standard 3.5" posts. This enhanced design ensures these systems can handle high volumes of enthusiastic users, maintaining the excitement and energy that keeps the flow of play alive.

Crafted with precision using time-tested, reliable materials and expert craftsmanship, WiseMAX equipment is built to last. The durable construction not only minimizes maintenance needs over time but also guarantees that your play space remains a safe, inviting, and vibrant hub for children's development and exploration. With WiseMAX, you're investing in a play system that's as enduring as the joy it brings!