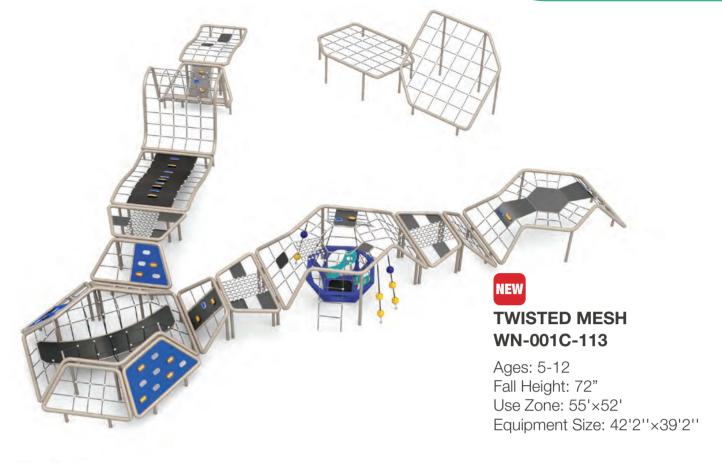

# **Quick Ship**

Our Quick Ship items offer an industry-leading 3-5 day turnaround, ensuring you get high-quality playground solutions fast. Perfect for tight project timelines, these predesigned modular structures are an ideal fit for small to medium play areas, delivering fun and functionality without the wait.

# Quick Ship

At Wisdom Playgrounds, we take pride in setting ourselves apart with our industry-leading Quick Ship options, designed to get your playground up and running faster than ever. While many suppliers take weeks or even months to deliver, we offer high-quality playground equipment that ships in just 3-5 days after your order is placed. This means you can meet tight deadlines without the frustration of long wait times.

What truly makes our Quick Ship program exceptional is that we don't sacrifice quality for speed. Unlike competitors, we uphold the highest standards of craftsmanship, using durable materials and precision engineering to ensure every structure is built for long-term performance, safety, and fun. Whether you're outfitting a new park, upgrading an existing play area, or meeting an urgent project deadline, our Quick Ship selection provides the perfect blend of efficiency and reliability.

And don't forget—you're not limited to just Quick Ship structures! You can mix and match with complementary elements like WiseQUBES, swings, and climbers to create a fully customized, engaging play environment tailored to your space and community needs. With Wisdom Playgrounds, getting a high-quality, personalized playground has never been easier or faster!