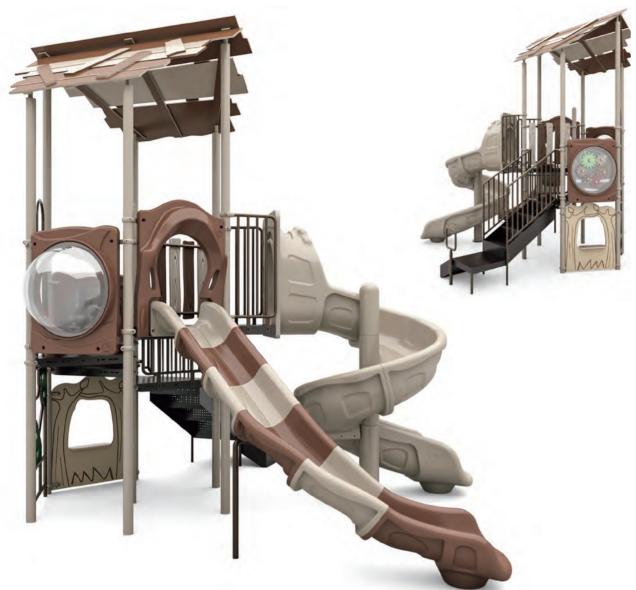

# WiseTower

The WiseTower series offers two immersive and engaging themes—Ocean and Forest—each designed to spark imagination and encourage active play in young children. These thoughtfully crafted environments bring the beauty and excitement of nature to life, creating a dynamic and stimulating space where children can explore, climb, and develop essential physical and cognitive skills.

At the heart of these playgrounds is a 3D multilayer vertical climbing structure, carefully designed to maximize play value while maintaining a compact footprint. By incorporating distinct thematic elements and a variety of climbing challenges, these structures provide endless opportunities for movement, coordination, and strength-building. The integration of peripheral wooden barriers enhances the aesthetic appeal while ensuring safety, reinforcing a natural and eco-friendly design that blends seamlessly with outdoor environments. 3.5 **W T** 