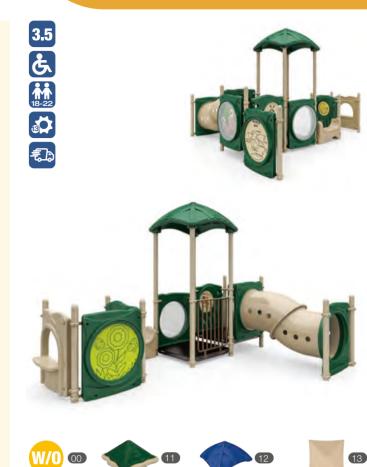

### **WisePLAY Inclusive Quick Ship**

with inclusivity in mind, these playgrounds

Built with durable 3.5" galvanized steel posts, WisePLAY structures offer exceptional play, giving you peace of mind when it comes

Whether you're working on a tight schedule or need a quick solution, WisePLAY Inclusive Quick Ship playgrounds arrive on-site in as little as 3-5 days. Designed to fit a variety of accessible, engaging, and barrier-free for

With WisePLAY, every child gets the chance to