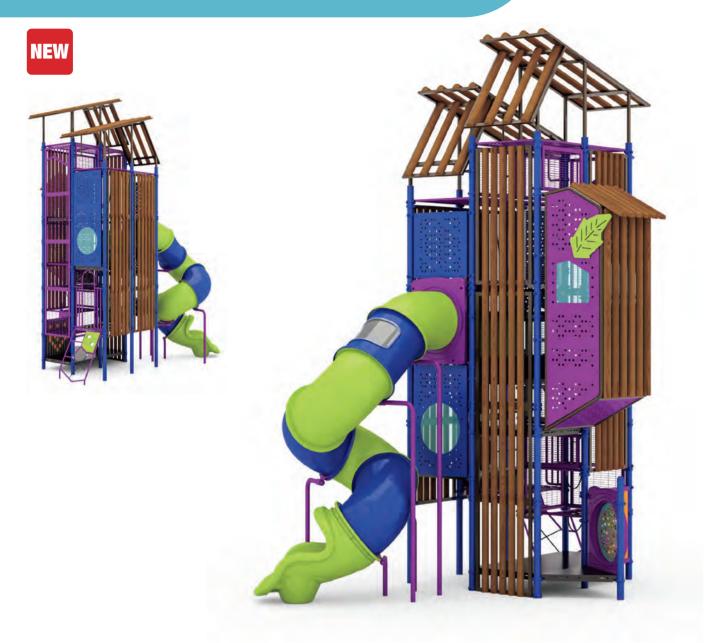

# WiseTower

The WiseTower series offers two immersive and engaging themes—Ocean and Forest—each designed to spark imagination and encourage active play in young children. These thoughtfully crafted environments bring the beauty and excitement of nature to life, creating a dynamic and stimulating space where children can explore, climb, and develop essential physical and cognitive skills.

At the heart of these playgrounds is a 3D multilayer vertical climbing structure, carefully designed to maximize play value while maintaining a compact footprint. By incorporating distinct thematic elements and a variety of climbing challenges, these structures provide endless opportunities for movement, coordination, and strength-building. The integration of peripheral wooden barriers enhances the aesthetic appeal while ensuring safety, reinforcing a natural and eco-friendly design that blends seamlessly with outdoor environments. 3.5 **W T** 