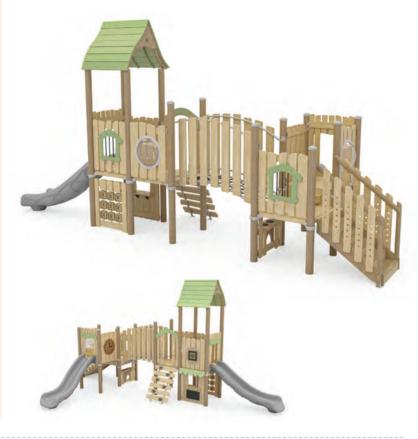

# WiseTower

The WiseTower series offers two immersive and engaging themes—Ocean and Forest—each designed to spark imagination and encourage active play in young children. These thoughtfully crafted environments bring the beauty and excitement of nature to life, creating a dynamic and stimulating space where children can explore, climb, and develop essential physical and cognitive skills.

At the heart of these playgrounds is a 3D multilayer vertical climbing structure, carefully designed to maximize play value while maintaining a compact footprint. By incorporating distinct thematic elements and a variety of climbing challenges, these structures provide endless opportunities for movement, coordination, and strength-building. The integration of peripheral wooden barriers enhances the aesthetic appeal while ensuring safety, reinforcing a natural and eco-friendly design that blends seamlessly with outdoor environments. 3.5 **W T** 