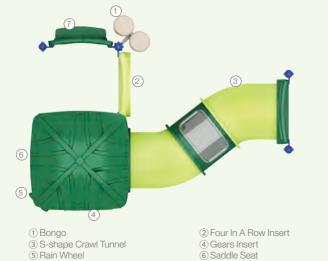

# **WiseTOT Quick Ship**

Need a playful upgrade in a pinch? WiseTOT Quick Ship playgrounds are the ultimate solution for creating vibrant, engaging play

The WiseTOT series is all about exploration

Built to endure years of joyful play, WiseTOT playgrounds are packed with shapes, colors, and interactive moving parts to keep curious development while delivering endless fun. to your little explorers with WiseTOT Quick

# **WiseTOT**

Designed with toddlers' development in mind, the WiseTOT series creates vibrant, engaging play environments where young children can explore, grow, and thrive. These colorful and playful structures encourage curiosity and discovery, offering endless opportunities to engage their senses and spark imagination.

The WiseTOT series focuses on sensory experiences that are essential for early childhood development. By stimulating sight, sound, and touch, these playgrounds help foster fine motor skills, mood regulation, and emotional awareness—key building blocks for identifying and managing emotions in healthy ways.

Built to withstand the test of time, WiseTOT structures are filled with dynamic shapes, interactive elements, and vibrant colors that captivate young minds and keep them active. Whether climbing, touching, or exploring, children will find endless fun in these thoughtfully designed spaces, making every visit a new adventure in play and learning.