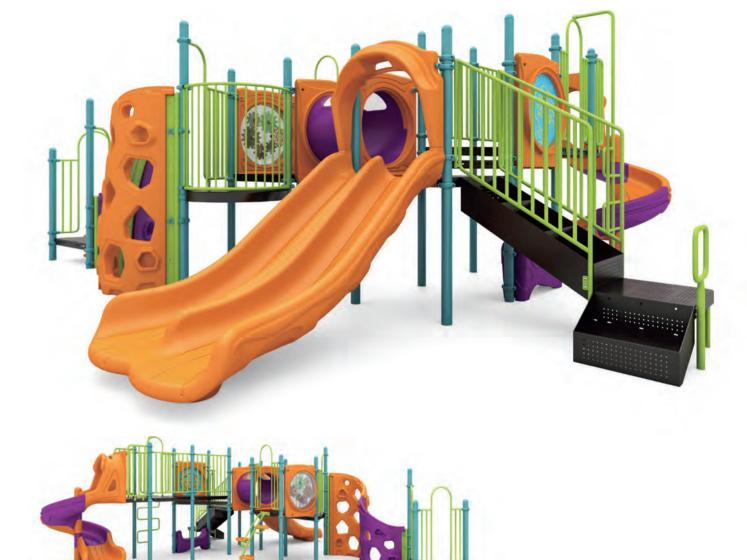

099 WisePLAY Inclusive111 WisePLAY Custom157 WisePLAY Theme

All-inclusive playgrounds are accessible, but not all accessible playgrounds are inclusive. At Wisdom Playgrounds we understand that we are not just designing our structures for the children. We know it takes a village to raise a child, which is why we always accommodate the parents and caregivers of various abilities that utilize our equipment. Following some fundamental principals, an inclusive playground will ensure that everyone can access the best play activities on the playground.

A crucial element to making an inclusive playground work for everyone is co-locating various kinds of the same type of activity so that someone who may have physical abilities can enjoy the same activity as the person close to them on a similar but perhaps more challenging activity. At Wisdom, we can all play together.

WisePLAY Inclusive playgrounds are artistically crafted with 3.5" OD galvanized steel support posts which allows the structure to be lighter, and more versatile. Without sacrificing features such as safety or durability, we accommodate getting you a high quality playgrounds packed full of activities.