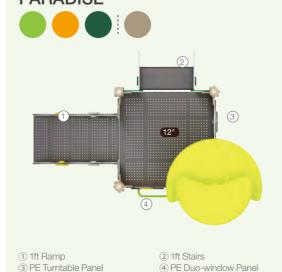

### MADELINE | TOT35CL-0004-12112

Ages: 6-23 Months Fall Height: 24" Use Zone: 24'×14'

Equipment Size: 15'10"×7'3"

Timbers: 18

HIGH TIDE

- 2ft Single Slide
   3 PE Turntable Panel
- (5) PE Bubble Window Panel 7) PE Tri-window Panel
- 2 2ft Stairs4 1ft Ramp6 PE Tic-tac-toe Panel
- PE Duo-window Panel