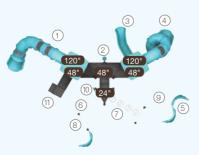

#### WILD RUN I QSWP-350064 Ages: 5-12 Fall Height: 84" Use Zone: 51' x 32' 1) 6ft Triple Sectional Split Slide Equipment Size: 39'×19'1" 4 Saddle Seat6 Gears Panel 3 Rain Wheel Timbers: 37 (5) 4ft/5ft Rock Climber 7) 4ft Arch Climber Window Panel (ii) ADA 3ft Transfer Station 9 90° Overhead Swinging Rings 1) PE Stool 12 Net Climber-Ladder 3 4ft Leaf Step Climber 4ft Double Slide