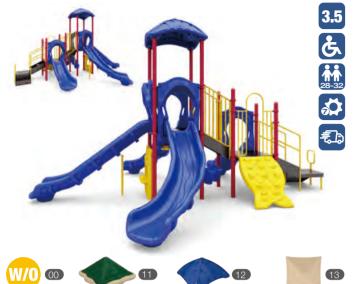

FALCON RIDGE I QSWP-350014

- 2 5ft Single Slide 4 Crawl Tunnel 6 Gears Panel8 Safety Panel
- (10) 4ft Leaf Step Climber
- 12 Bongo

2 Rain Wheel

(4) 4ft/5ft Rock Climber

8 4ft Double Slide

10 3ft Trunk Climber