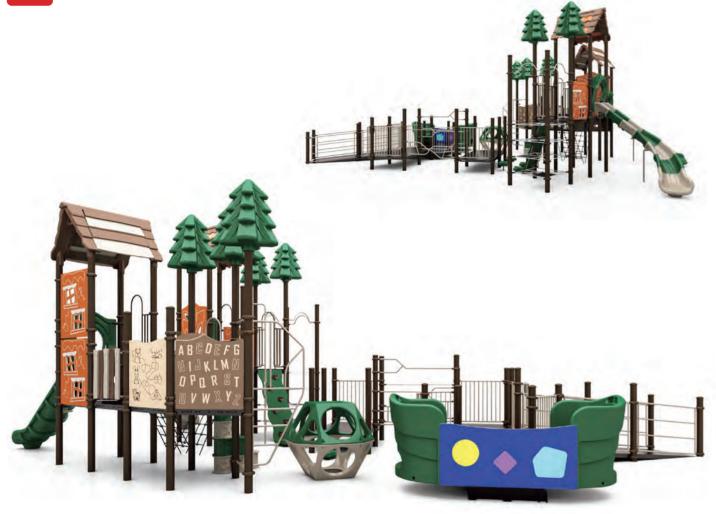

# **WisePLAY Quick Ship**

WisePLAY Quick Ship playgrounds are the spaces. True to their name, these playgrounds

Each playground offers a choice of primary playground delivered fast and efficiently-

### NAPLES I QSWP-350106

Ages: 2-12 Fall Height: 60" Use Zone: 43'×41'

Equipment Size: 30'5"×27'4"

Timbers: 36

NATURE

www.wisdomplaygrounds.com

- ② 5ft Pod Climber④ 5ft Sectional Slide 45° Right Turn
- ① 5ft Double Slide ③ Tic-Tac-Toe Panel
- 5 5ft Straight Rung ClimberNet Climber Ladder
- 9 90° Overhead Swinging Rings
- 17 Counter Panel (Below)
- 6 World Map Panel Gears Panel (10) ADA Transfer Station 12 Palm Topper
- 4ft Leaf Step Climber
- Maze Panel (Above)
   Sft PE Vertical Climber w/Fixing Holes