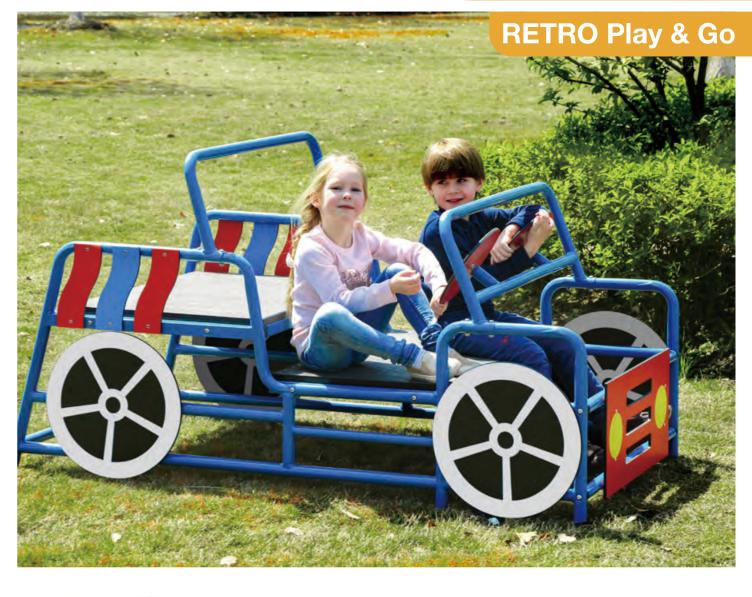

# **WiseTOT Retro Play & GO**

The WiseTOT Retro Play & Go Series brings excitement and adventure to toddler-aged

Built to last and designed with little ones in quality, durable equipment that encourages turning simple play into exciting, story-driven

**FIRE ENGINE** YJ001316-V04

Ages: 2-5 Use Zone: 11'x9'

**BEEP JEEP** YJ001317-V03

Ages: 2-5 Use Zone: 12'x9'

**AIRPLANE** YJ001319-V02

Ages: 2-5

Use Zone: 13'×11'