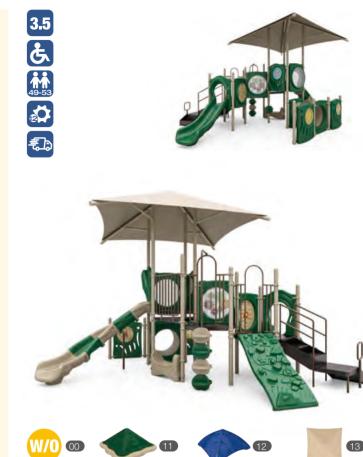

WiseSITE Quick Ship



# **WisePLAY Quick Ship**

WisePLAY Quick Ship playgrounds are the spaces. True to their name, these playgrounds

Each playground offers a choice of primary playground delivered fast and efficiently-















### NAPLES I QSWP-350106

Ages: 2-12 Fall Height: 60" Use Zone: 43'×41'

Equipment Size: 30'5"×27'4"

Timbers: 36

NATURE











www.wisdomplaygrounds.com



- ② 5ft Pod Climber④ 5ft Sectional Slide 45° Right Turn
- ① 5ft Double Slide ③ Tic-Tac-Toe Panel
- 5 5ft Straight Rung ClimberNet Climber Ladder
- 9 90° Overhead Swinging Rings
- 17 Counter Panel (Below)
- 6 World Map Panel Gears Panel (10) ADA Transfer Station 12 Palm Topper
- 4ft Leaf Step Climber
- Maze Panel (Above)
   Sft PE Vertical Climber w/Fixing Holes

























48"









































016















### SHADY PINES I QSWP-350005

Ages: 5-12 Fall Height: 60" Use Zone: 41'x30' Equipment Size: 28'6"×17'3" Timbers: 29



NATURE PRIMARY



 5ft Single Slide
 4ft Double Slide 3) 3ft Single Slide 4 4ft/5ft Rock Climber 3ft Trunk Climber World Map Panel 7) Saddle Seat (Below) 8) 14ft x 14ft Square Shade ADA 3ft Transfer Station 10 5ft Wing Climber

11 Counter Panel 12 Rain Wheel





1) Maze Panel 3) 4ft Single Slide

6ft Sectional Slide 7) 4ft Double Slide 9 Rain Wheel 11) Counter Panel (Below) ② ADA 4ft Transfter Station 4 4ft PE Rock Climber 6 World Map Panel ® 6ft Leaf Step Climber 10 Saddle Seat (Below)





























#### WILD RUN I QSWP-350064 Ages: 5-12 Fall Height: 84" Use Zone: 51' x 32' 1) 6ft Triple Sectional Split