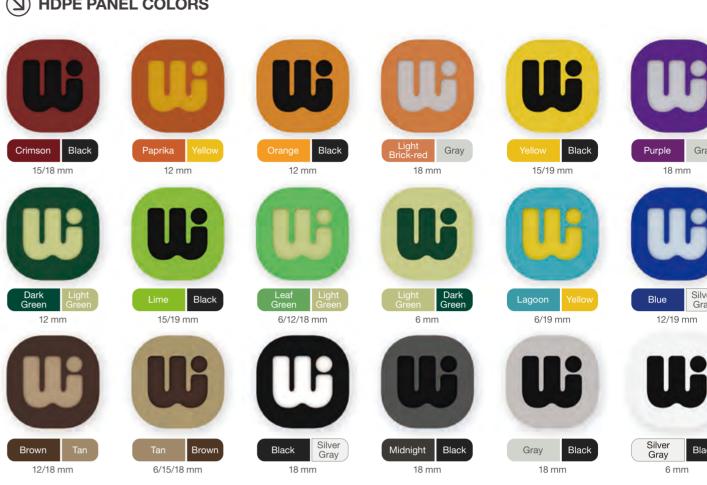

#### **ROTOMOLDED PROCESS**

- 1: Quality materials: Selected high-grade LLDPE raw materials, linear low density polyethylene, impact resistance, cracking resistance, heat/cold resistance, acid, alkali and organic solvent resistance, etc., perfectly adapted to various harsh outdoor environments.
- 2: Flexible design: not limited by size/pattern/color/thickness, designers can freely play and easily meet ideal expectations.
- 3: Eco & Safety: one-time molding, no scraps, no waste, non-toxic and odorless.