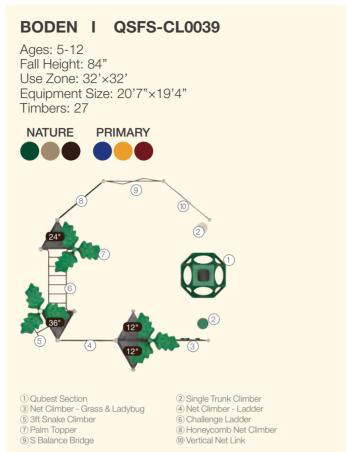

### TRAIL BLAZER I QSFS-CL0017

Ages: 5-12 Fall Height: 84" Use Zone: 42'×43'

Equipment Size: 29'×9'31"

NATURE

**PRIMARY** 

- Skqube
   Challenge Ladder
- S Balance Bridge
- Vertical Rock Climber-S
- (13) Vertical Net Link
- ② 6" Clover Step④ Net Climber-Grass & Ladybug 6 Vertical Rock Climber-L 8 Honeycomb Net Climber

2 6ft PE Climber w/Deck

Pine Topper
 Moab Rock Climber - S

12 Vertical Net Link

Single Post Overhead Rotating Rings

Net Climber - Grass & Ladybug

1) Overhead Challenger

Net Climber - Ladder

1) S Balance Bridge

Bear Step

3 Rung Challenge Climber 5 Moab Rock Climber - L

9 Honeycomb Net Climber

1 Moab Rock Climber - S

5) 4 Clover Steps Bridge

1 Leaf Balance Steps

11 Invert Arch Ladder

3) Bear Step

8 84 8

6 S Balance Bridge

10 Zig Zag Overhead Rings

Moab Rock Climber - L
 Single Post Overhead Rotating Rings

Ages: 5-12 Fall Height: 84" Use Zone: 40'×28'

Timbers: 31

Equipment Size: 27'2"×15'10"

NATURE PRIMARY