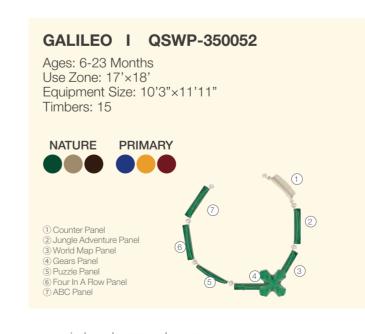

**HAPPY HARVESTER** QSYJ001318-V02

Ages: 2-5 Equipment Size:5'10"×3'×4'





7 SEAS QSYJ001320-V03

Ages: 2-5

Equipment Size:6'5"×3'1"×2'4"















Ages: 6-23 Months Use Zone: 22'×18' Equipment Size: 15'5"×11'9" Timbers: 16

(7) World Map Panel

9 PE Stool



NATURE PRIMARY









- 1 Maze Panel (3) Four In A Row Panel
- (5) Gears Panel 7 World Map Panel 9 PE Table
- ② Counter Panel (4) ABC Panel 6 Saddle Seat
- 8 1ft Single Trunk Climber



Use Zone: 19'×22' Equipment Size: 12'4"×12'9"

Timbers: 18







(1) 2ft Sectional Slide 3 Rain Wheel

www.wisdomplaygrounds.com

- (5) ABC Panel 7 Safety Panel
- Bongo 11) Window Panel
- (2) 2ft/3ft Fish Climber 4 Puzzle Panel
- 6 Maze Panell ® Gears Panel
- 10 Beads & Cups Panel 12 PE Stool













Ages: 6-23 Months















































### MADELINE | TOT35CL-0004-12112

Ages: 6-23 Months Fall Height: 24" Use Zone: 24'×14'

Equipment Size: 15'10"×7'3"

Timbers: 18

HIGH TIDE









- 2ft Single Slide
   3 PE Turntable Panel
- (5) PE Bubble Window Panel 7) PE Tri-window Panel
- 2 2ft Stairs4 1ft Ramp6 PE Tic-tac-toe Panel
- PE Duo-window Panel



### GNOMES HUT | I TOT35CL-0011-121123

Ages: 6-23 Months Fall Height: 24" Use Zone: 26'×17'

Equipment Size: 19'4"×7'7"

Timbers: 19 HIGH TIDE





 2ft Single Slide
 Leaf Table (5) Arch Panel

 Growth Ring Stool
 PE Turntable Panel 6 PE Duo-window Panel





Ages: 6-23 Months Fall Height: 24" Use Zone: 32'x34'

Equipment Size: 15'5"×15'8"

Timbers: 18









- 2ft Single Slide
   Inclined Crawl Tunnel
- ⑤ PE Duo-window Panel
- 7 1ft Ramp 9 PE Mu