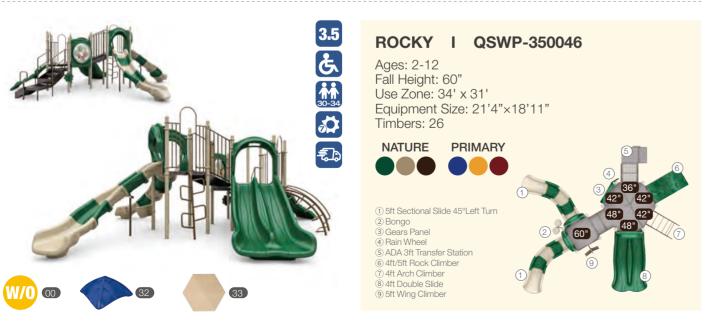

### NAPLES I QSWP-350106

Ages: 2-12 Fall Height: 60" Use Zone: 43'×41'

Equipment Size: 30'5"×27'4"

Timbers: 36

NATURE

www.wisdomplaygrounds.com

- ② 5ft Pod Climber④ 5ft Sectional Slide 45° Right Turn
- ① 5ft Double Slide ③ Tic-Tac-Toe Panel
- 5 5ft Straight Rung ClimberNet Climber Ladder
- 9 90° Overhead Swinging Rings
- 17 Counter Panel (Below)
- 6 World Map Panel Gears Panel (10) ADA Transfer Station 12 Palm Topper
- 4ft Leaf Step Climber
- Maze Panel (Above)
   Sft PE Vertical Climber w/Fixing Holes