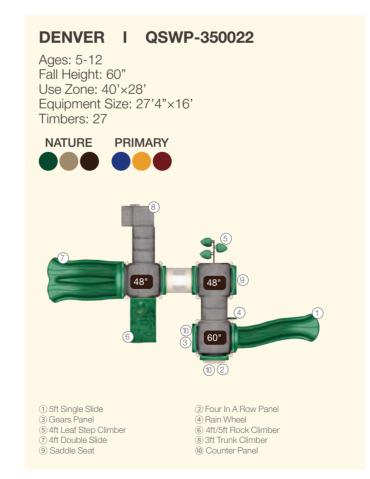

### QUEBEC I QSWP-350108

Ages: 5-12 Fall Height: 72" Use Zone: 38'×40'

Equipment Size: 24'7"×26'4"

Timbers: 35

# NATURE PRIMARY

- 1) 6ft Sectional Slide
- ③ Bongo
- (5) Counter Panel (Below)
- 7 Bear Step
- Rung Challenge Climber
   Qubest Section
- (13) ADA 3ft Transfer Station (15) Saddle Seat
- ② 6ft Leaf Step Climber Window Panel (Above)
- Net Climber Ladder
- (a) Net Cliniber Ladder (b) Single Post Overhead Rotating Rings (ii) 12" Clover Step (ii) 4ft Straight Rung Climber (iii) 6ft Pod Climber