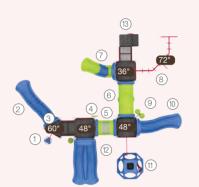

ral Slide
   Rain Wheel
   6ft Pod Climber

- 7 6ft Sectional Slide 67.5° Left Turn
- 1) 7ft Wing Climber
- Saddle Seat
   ABC Panel
   6ft PE Rock Climber
   8ft Learner Chrimber
- 10 4ft Clover Steps





### **JUNGLEGEM** PDWP-350082C32

Ages: 5-12 Fall Height: 96" Use Zone: 43'x36'

Equipment Size: 28'10"×24'×17'1"

#### **HARVEST**











- 1) 4ft Double Slide
- 3 6ft Sectional Slide
- (5) Rain Wheel 7 8ft Spiral Tube Slide Right Turn
- 9 PE Stool
- 11) 3ft Single Slide (13) 4ft Leaf Step Climber

- 2 Bongo4 4ft Spiral Slide6 4ft/5ft Rock Climber
- ® ABC Panel
- 10 Beads & Cups Panel (Above)
- 12 3ft Trunk Climber (4) ADA Transfer Station

#### ROVER RIDER I PDWP-350083C00

Ages: 5-12 Fall Height: 72" Use Zone: 41'x38'

Equipment Size: 28'3"×25'8"×10'

#### **PRISMATIC**











3.5 🔥 👬

- Sft Pod Climber
   Sft Single Slide
   Counter Panel (Below))
- 4 Rain Wheel
- (5) Crawl Tunnel
- 6 Inclined Crawl Tunnel 7 3ft Sectional Slide Right Turn
- 8 90° Overhead Swinging Rings
- 9 Bongo
- 10 4ft Single Slide
- (1) Qubest 4ft Double Slide
- (13) ADA Transfer Station

### **WHIRLIEWORLD** PDWP-350122C00

Ages: 5-12 Fall Height: 108" Use Zone: 30'x32'

Equipment Size: 18'3"×17'8"×13'5"

#### **DUSK**



- (5) World Map Panel

11) Rain Wheel

- ® Saddle Seat
- 7 Beads & Cups Panel 9 5ft Leaf Step Climber



- 6 Counter Panel









### **WisePLAY Custom**





### **BRISK SEABREEZE** PDWP-350085C32

Ages: 5-12 Fall Height: 72" Use Zone: 36'×34'

Equipment Size: 24'×21'6"×15'1"

### SHORELINE

















- 3 4ft Sectional Slide 45° Left Turn 5 Maze Panel (Above)
-