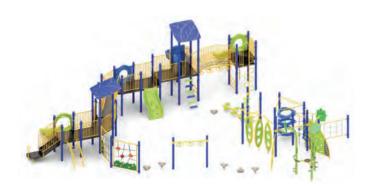

### NAPLES I QSWP-350106

Ages: 2-12 Fall Height: 60" Use Zone: 43'×41'

Equipment Size: 30'5"×27'4"

Timbers: 36

NATURE

www.wisdomplaygrounds.com

- ② 5ft Pod Climber④ 5ft Sectional Slide 45° Right Turn
- ① 5ft Double Slide ③ Tic-Tac-Toe Panel
- 5 5ft Straight Rung ClimberNet Climber Ladder
- 9 90° Overhead Swinging Rings
- 17 Counter Panel (Below)
- 6 World Map Panel Gears Panel (10) ADA Transfer Station 12 Palm Topper
- 4ft Leaf Step Climber
- Maze Panel (Above)
   Sft PE Vertical Climber w/Fixing Holes