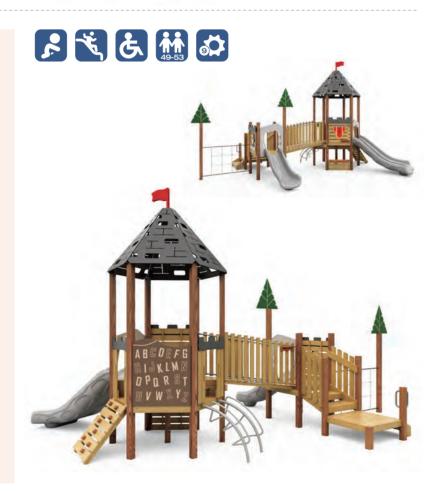

### **Adventure Summit Series**

Ages: 5-12 Fall Height: 48" Use Zone: 33'×28'

Equipment Size: 17'8"×13'8"×23'8"

### **LIVELY**

- 1) 7ft Spiral Tube Slide Left Turn
- 3 Twist-a-Tile Panel
- ② 4ft Power Frame Climber
- (4) Marble Panel
- 6 4ft PE Upright Rocker Climber