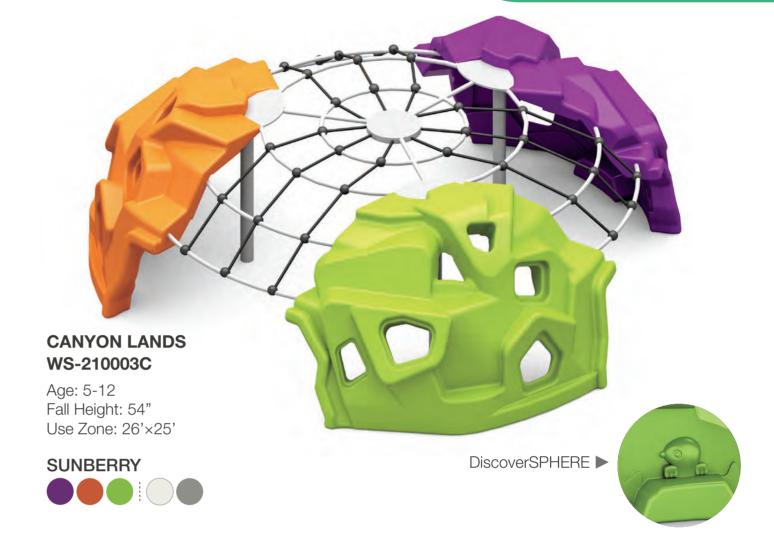

ht: 48" Use Zone: 26'x25'

Equipment Size: 13'6"×12'2"×4'1"

#### WOODLAND











Age: 5-12 Fall Height: 72" Use Zone: 30'x29'

Equipment Size: 17'11"×14'8"×6'

#### **COPPERMIST**



**WiseROCK WiseROCK** 



#### PARK AVENUE I MR-210006N

Age: 5-12 Fall Height: 82" Use Zone: 43'×21'

**IRONLEAF** 







Age: 5-12 Fall Height: 82" Use Zone: 28'×20'

#### **FIREFLY**







#### BALANCED ROCK I MR-210001C113122 DELICATE ARCH I MR-210002C113123

Age: 5-12 Fall Height: 82" Use Zone: 20'×17'



Fall Height: 82"

Use Zone: 20'×16'

Age: 5-12



#### **STONEWALL**





#### THE WINDOWS I MR-210003C113130

Age: 5-12 Fall Height: 82" Use Zone: 23'×23'

#### **CINDER BURNS**







#### LA SAL I MR-210004C114122

Age: 5-12 Fall Height: 82" Use Zone: 27'×18'





**WiseSPHERE WiseSPHERE** 









#### **BUGGY** WS-210004C

Age: 5-12 Fall Height: 54" Use Zone: 28'×25'

#### **SEABREEZY**









#### SLICKROCK WS-210005C

Age: 5-12 Fall Height: 54" Use Zone: 22'×22'

#### **EMBERMIST**



**WiseTRAIN** 

## **WiseTRAIN**

## **OUTDOOR MOTOR SKILLS-TRAIN**

MECHANICAL TRAIN + WAVED RAIL DESIGN

Release children's vitality with lifelike appearance, exercise children's balance and control.

#### VARIOUS MODULES FOR EXTENDABLE CONNECTION

A variety of functions, including bridging/climbing/balancing/rope maze/crawling and other activity design, training children's balance, coordination, sensitivity and muscle strength.



HW1-S1A359



Outdoor Motor Skills-Train-**Bridging Carriage** HW1-S1A354



Outdoor Motor Skills-Train-Climbing Carriage HW1-S1A355



Outdoor Motor Skills-Tra