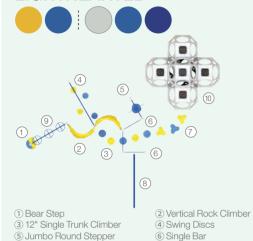

# NATURE PRIMARY

- 1) 6ft Sectional Slide
- ③ Bongo
- (5) Counter Panel (Below)
- 7 Bear Step
- Rung Challenge Climber
   Qubest Section
- (13) ADA 3ft Transfer Station (15) Saddle Seat
- ② 6ft Leaf Step Climber Window Panel (Above)
- Net Climber Ladder
- (a) Net Cliniber Ladder (b) Single Post Overhead Rotating Rings (ii) 12" Clover Step (ii) 4ft Straight Rung Climber (iii) 6ft Pod Climber