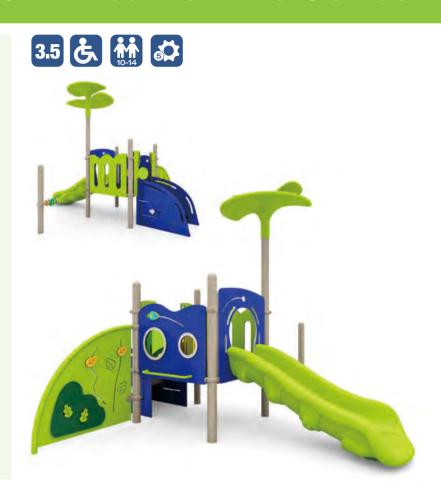

### FAIRBANKS I QSWP-350068 Ages: 2-5 Fall Height: 36" Use Zone: 31' x 25' Equipment Size: 18'9"×12' Timbers: 23 NATURE PRIMARY ① 3ft Single Slide 2 3ft Wing Climber 3 Gears Panel 4 Beads & Cups Panel (5) Counter Panel (7) ADA 3ft Transfer Station 6 Bongo 8 World Map Panel 10 Saddle Seat (9) 2ft/3ft Fish Climber (1) Rain Wheel (12) Window Panel

(13) Palm Topper

032