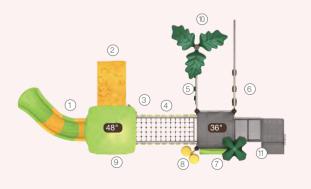

### NAPLES I QSWP-350106

Ages: 2-12 Fall Height: 60" Use Zone: 43'×41'

Equipment Size: 30'5"×27'4"

Timbers: 36

NATURE

www.wisdomplaygrounds.com

- ② 5ft Pod Climber④ 5ft Sectional Slide 45° Right Turn
- ① 5ft Double Slide ③ Tic-Tac-Toe Panel
- 5 5ft Straight Rung ClimberNet Climber Ladder
- 9 90° Overhead Swinging Rings
- 17 Counter Panel (Below)
- 6 World Map Panel Gears Panel (10) ADA Transfer Station 12 Palm Topper
- 4ft Leaf Step Climber
- Maze Panel (Above)
   Sft PE Vertical Climber w/Fixing Holes