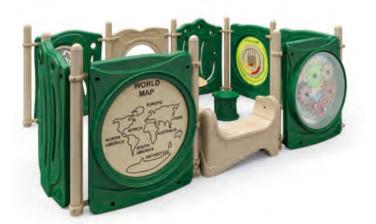

### SHADY PINES I QSWP-350005

Ages: 5-12 Fall Height: 60" Use Zone: 41'x30' Equipment Size: 28'6"×17'3" Timbers: 29

NATURE PRIMARY

 5ft Single Slide
 4ft Double Slide 3) 3ft Single Slide 4 4ft/5ft Rock Climber 3ft Trunk Climber World Map Panel 7) Saddle Seat (Below) 8) 14ft x 14ft Square Shade ADA 3ft Transfer Station 10 5ft Wing Climber