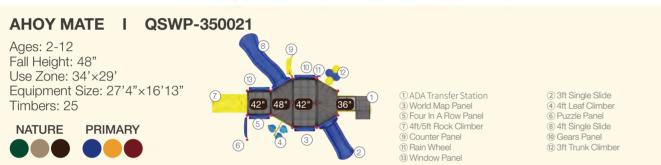

Quick Ship



# **WisePLAY Quick Ship**

WisePLAY Quick Ship playgrounds are the spaces. True to their name, these playgrounds

Each playground offers a choice of primary playground delivered fast and efficiently-















### NAPLES I QSWP-350106

Ages: 2-12 Fall Height: 60" Use Zone: 43'×41'

Equipment Size: 30'5"×27'4"

Timbers: 36

NATURE











www.wisdomplaygrounds.com



- ② 5ft Pod Climber④ 5ft Sectional Slide 45° Right Turn
- ① 5ft Double Slide ③ Tic-Tac-Toe Panel
- 5 5ft Straight Rung ClimberNet Climber Ladder
- 9 90° Overhead Swinging Rings
- 17 Counter Panel (Below)
- 6 World Map Panel Gears Panel (10) ADA Transfer Station 12 Palm Topper
- 4ft Leaf Step Climber
- Maze Panel (Above)
   Sft PE Vertical Climber w/Fixing Holes

























48"









































016















### SHADY PINES I QSWP-350005

Ages: 5-12 Fall Height: 60" Use Zone: 41'x30' Equipment Size: 28'6"×17'3" Timbers: 29



NATURE PRIMARY



 5ft Single Slide
 4ft Double Slide 3) 3ft Single Slide 4 4ft/5ft Rock Climber 3ft Trunk Climber World Map Panel 7) Saddle Seat (Below) 8) 14ft x 14ft Square Shade ADA 3ft Transfer Station 10 5ft Wing Climber

11 Counter Panel 12 Rain Wheel





1) Maze Panel 3) 4ft Single Slide

6ft Sectional Slide 7) 4ft Double Slide 9 Rain Wheel 11) Counter Panel (Below) ② ADA 4ft Transfter Station 4 4ft PE Rock Climber 6 World Map Panel ® 6ft Leaf Step Climber 10 Saddle Seat (Below)





























#### WILD RUN I QSWP-350064 Ages: 5-12 Fall Height: 84" Use Zone: 51' x 32' 1) 6ft Triple Sectional Split Slide E