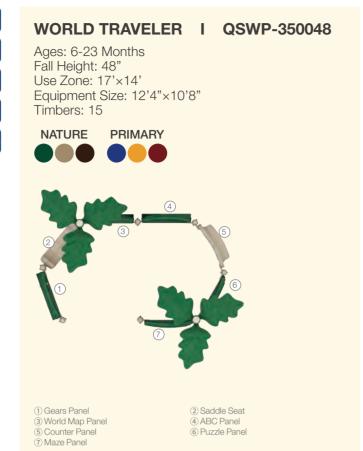

R** QSYJ001318-V02

Ages: 2-5 Equipment Size:5'10"×3'×4'





7 SEAS QSYJ001320-V03

Ages: 2-5

Equipment Size:6'5"×3'1"×2'4"















Ages: 6-23 Months Use Zone: 22'×18' Equipment Size: 15'5"×11'9" Timbers: 16

(7) World Map Panel

9 PE Stool



NATURE PRIMARY









- 1 Maze Panel (3) Four In A Row Panel
- (5) Gears Panel 7 World Map Panel 9 PE Table
- ② Counter Panel (4) ABC Panel 6 Saddle Seat
- 8 1ft Single Trunk Climber



Use Zone: 19'×22' Equipment Size: 12'4"×12'9"

Timbers: 18







(1) 2ft Sectional Slide 3 Rain Wheel

www.wisdomplaygrounds.com

- (5) ABC Panel 7 Safety Panel
- Bongo 11) Window Panel
- (2) 2ft/3ft Fish Climber 4 Puzzle Panel
- 6 Maze Panell ® Gears Panel
- 10 Beads & Cups Panel 12 PE Stool













Ages: 6-23 Months















































### MADELINE | TOT35CL-0004-12112

Ages: 6-23 Months Fall Height: 24" Use Zone: 24'×14'

Equipment Size: 15'10"×7'3"

Timbers: 18

HIGH TIDE









- 2ft Single Slide
   3 PE Turntable Panel
- (5) PE Bubble Window Panel 7) PE Tri-window Panel
- 2 2ft Stairs4 1ft Ramp6 PE Tic-tac-toe Panel
- PE Duo-window Panel



### GNOMES HUT | I TOT35CL-0011-121123

Ages: 6-23 Months Fall Height: 24" Use Zone: 26'×17'

Equipment Size: 19'4"×7'7"

Timbers: 19 HIGH TIDE





 2ft Single Slide
 Leaf Table (5) Arch Panel

 Growth Ring Stool
 PE Turntable Panel 6 PE Duo-window Panel





Ages: 6-23 Months Fall Height: 24" Use Zone: 32'x34'

Equipment Size: 15'5"×15'8"

Timbers: 18









- 2ft Single Slide
   Inclined Crawl Tunnel
- ⑤ PE Duo-window Panel
- 7 1ft Ramp 9 PE Music Panel
- 6 Ar