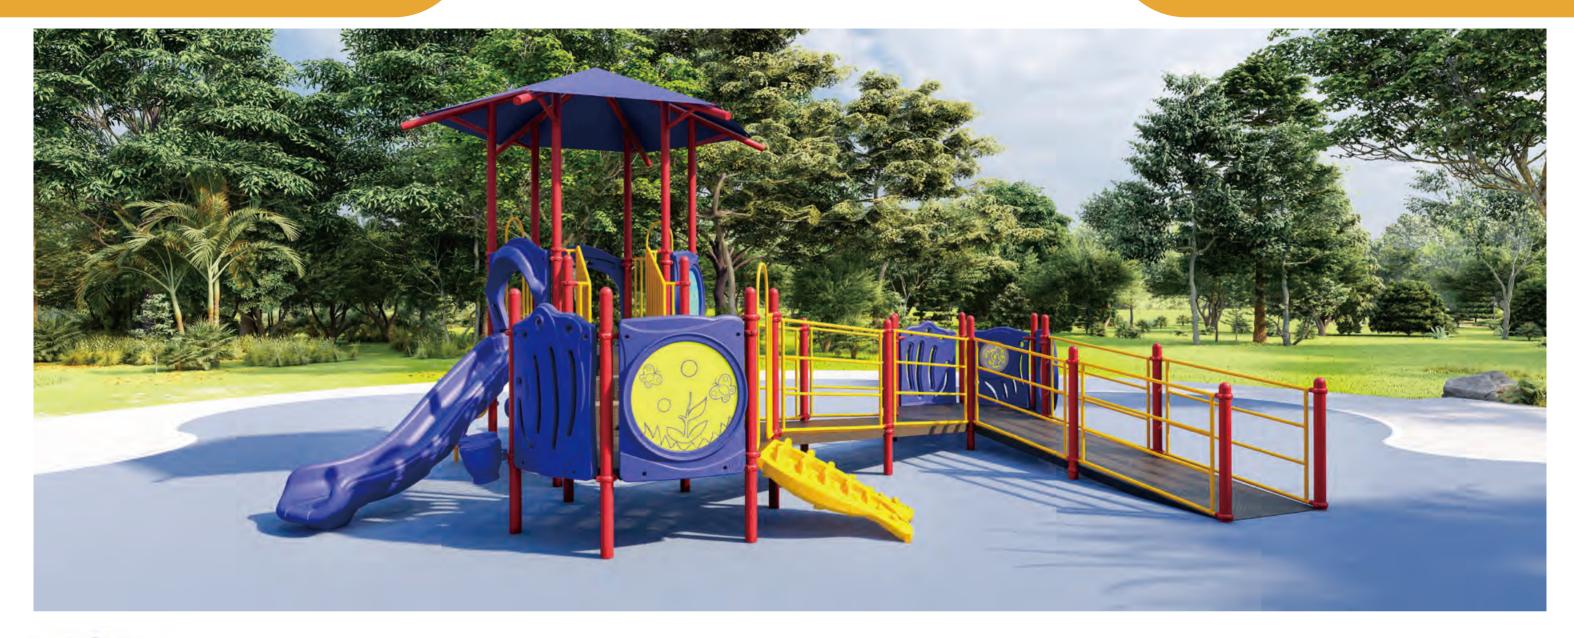

# **Quick Ship**

Our Quick Ship items offer an industry-leading 3-5 day turnaround, ensuring you get high-quality playground solutions fast. Perfect for tight project timelines, these predesigned modular structures are an ideal fit for small to medium play areas, delivering fun and functionality without the wait.

# Quick Ship

At Wisdom Playgrounds, we take pride in setting ourselves apart with our industry-leading Quick Ship options, designed to get your playground up and running faster than ever. While many suppliers take weeks or even months to deliver, we offer high-quality playground equipment that ships in just 3-5 days after your order is placed. This means you can meet tight deadlines without the frustration of long wait times.

What truly makes our Quick Ship program exceptional is that we don't sacrifice quality for speed. Unlike competitors, we uphold the highest standards of craftsmanship, using durable materials and precision engineering to ensure every structure is built for long-term performance, safety, and fun. Whether you're outfitting a new park, upgrading an existing play area, or meeting an urgent project deadline, our Quick Ship selection provides the perfect blend of efficiency and reliability.