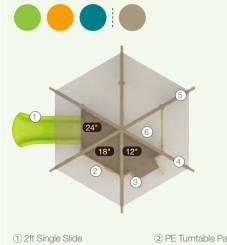

### NAPLES I QSWP-350106

Ages: 2-12 Fall Height: 60" Use Zone: 43'×41'

Equipment Size: 30'5"×27'4"

Timbers: 36

NATURE

www.wisdomplaygrounds.com

- ② 5ft Pod Climber④ 5ft Sectional Slide 45° Right Turn
- ① 5ft Double Slide ③ Tic-Tac-Toe Panel
- 5 5ft Straight Rung ClimberNet Climber Ladder
- 9 90° Overhead Swinging Rings
- 17 Counter Panel (Below)
- 6 World Map Panel Gears Panel (10) ADA Transfer Station 12 Palm Topper
- 4ft Leaf Step Climber
- Maze Panel (Above)
   Sft PE Vertical Climber w/Fixing Holes