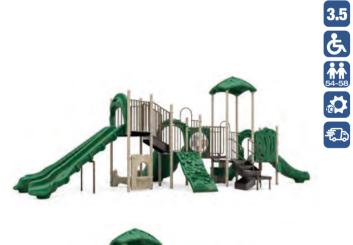

### NAPLES I QSWP-350106

Ages: 2-12 Fall Height: 60" Use Zone: 43'×41'

Equipment Size: 30'5"×27'4"

Timbers: 36

NATURE

www.wisdomplaygrounds.com

- ② 5ft Pod Climber④ 5ft Sectional Slide 45° Right Turn
- ① 5ft Double Slide ③ Tic-Tac-Toe Panel
- 5 5ft Straight Rung ClimberNet Climber Ladder
- 9 90° Overhead Swinging Rings
- 17 Counter Panel (Below)
- 6 World Map Panel Gears Panel (10) ADA Transfer Station 12 Palm Topper
- 4ft Leaf Step Climber
- Maze Panel (Above)
   Sft PE Vertical Climber w/Fixing Holes