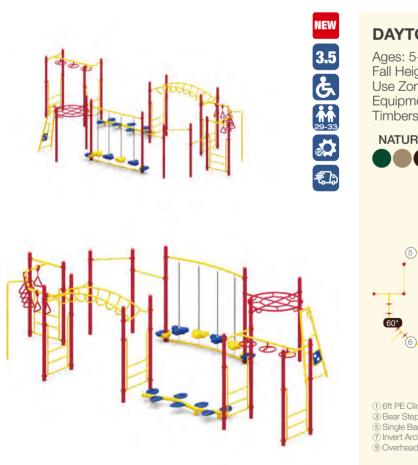

# WiseNEX **Quick Ship**

Many playgrounds fall short—lacking the active. That's where WiseNEX Quick Ship playgrounds come in! Perfect for communities

and balance sections, these playgrounds

WiseNEX Quick Ship delivers. Fast shipping,

### TRAIL BLAZER I QSFS-CL0017

Ages: 5-12 Fall Height: 84" Use Zone: 42'×43'

Equipment Size: 29'×9'31"

NATURE

**PRIMARY** 

- Skqube
   Challenge Ladder
- S Balance Bridge
- Vertical Rock Climber-S
- (13) Vertical Net Link
- ② 6" Clover Step④ Net Climber-Grass & Ladybug 6 Vertical Rock Climber-L 8 Honeycomb Net Climber

2 6ft PE Climber w/Deck

Pine Topper
 Moab Rock Climber - S

12 Vertical Net Link

Single Post Overhead Rotating Rings

Net Climber - Grass & Ladybug

1) Overhead Challenger

Net Climber - Ladder

1) S Balance Bridge

Bear Step

3 Rung Challenge Climber 5 Moab Rock Climber - L

9 Honeycomb Net Climber

1 Moab Rock Climber - S

5) 4 Clover Steps Bridge

1 Leaf Balance Steps

11 Invert Arch Ladder

3) Bear Step

8 84 8

6 S Balance Bridge

10 Zig Zag Overhead Rings

Moab Rock Climber - L
 Single Post Overhead Rotating Rings

Ages: 5-12 Fall Height: 84" Use Zone: 40'×28'

Timbers: 31

Equipment Size: 27'2"×15'10"

NATURE PRIMARY