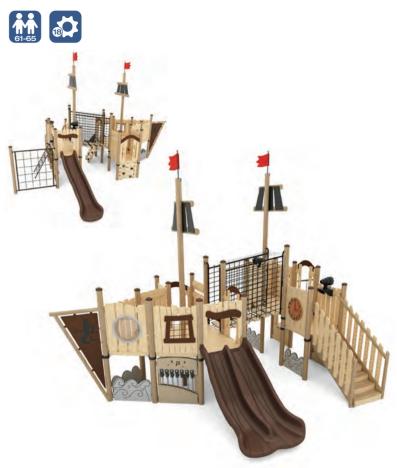

WisePLAY Theme offers themed play components that bring children's most imaginative fantasies to life. From pirate ships to tree houses and castles, these structures transport children to exciting, far-off places. Designed for endless fun, WisePLAY Theme structures feature large supports, spacious platforms, and a vibrant array of colors, making them a perfect addition to parks, schools, and communities. Crafted from timetested materials and combined with expert craftsmanship, this equipment is built to last and requires minimal maintenance. The 3.5" posts used in WisePLAY Theme structures provide a lighter, more versatile design without compromising safety or durability, ensuring you get a high-quality playground packed with engaging activities.

TreeHouse Pirate Ship

#### WISE KINGDOM I BS35CS-0001

Ages: 5-12 Fall Height: 96" Use Zone: 51'x54'

Equipment Size: 38'7"×41'5"×22'1"