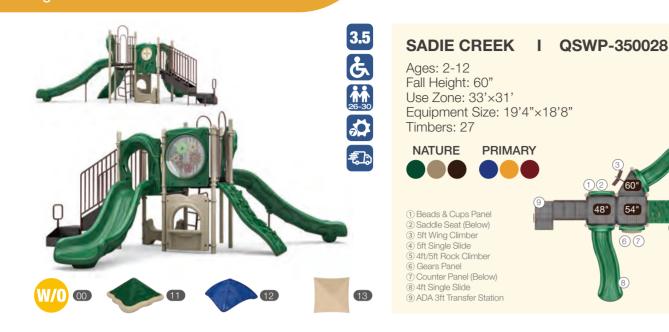

### SHADY PINES I QSWP-350005

Ages: 5-12 Fall Height: 60" Use Zone: 41'x30' Equipment Size: 28'6"×17'3" Timbers: 29

NATURE PRIMARY

 5ft Single Slide
 4ft Double Slide 3) 3ft Single Slide 4 4ft/5ft Rock Climber 3ft Trunk Climber World Map Panel 7) Saddle Seat (Below) 8) 14ft x 14ft Square Shade ADA 3ft Transfer Station 10 5ft Wing Climber

11 Counter Panel 12 Rain Wheel

1) Maze Panel 3) 4ft Single Slide

6ft Sectional Slide 7) 4ft Double Slide 9 Rain Wheel 11) Counter Panel (Below) ② ADA 4ft Transfter Station 4 4ft PE Rock Climber 6 World Map Panel ® 6ft Leaf Step Climber 10 Saddle Seat (Below)