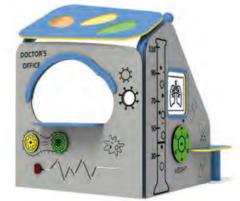

TA I QSWP-350038

Ages: 5-12 Fall Height: 48" Use Zone: 41'x35'

Equipment Size: 29'×22'8"

Timbers: 33

**NATURE** 

**PRIMARY** 













Taddle Seat (Below)

9 Safety Panel10 Gears Panel13 Four In A Row Panel15 Beads & Cups Panel



2 4ft Leaf Step Climber
 Rain Wheel
 6 ABC Panel(Above)

World Map Panel
 Maze Panel

2 2ft/3ft Fish Climber 14 Bongo

3.5 🖒 🛗 😂 🖘

# **WiseTOT Quick Ship**

Need a playful upgrade in a pinch? WiseTOT Quick Ship playgrounds are the ultimate solution for creating vibrant, engaging play

The WiseTOT series is all about exploration

Built to endure years of joyful play, WiseTOT playgrounds are packed with shapes, colors, and interactive moving parts to keep curious development while delivering endless fun. to your little explorers with WiseTOT Quick











**WISE DOC** QS76-21078

Ages: 2-5 Equipment Size: 5' x 5'







### **WISE FIRE HOUSE** QS76-21076

Ages: 2-5

Equipment Size: 5' x 5'







**WISE GARDENER** QS76-21075

Ages: 2-5

Equipment Size: 5' x 5'





# WiseTOT Quick Ship Ages: 2-5

### Play & Go





**ZOOMSTER** QSYJ001366-V01

Ages: 2-5

Equipment Size:5'8"×3'5"×3'11"





**SKY COPTER SAM** QSYJ001367-V01

Ages: 2-5 Equipment Size:6'8"×4'11"×4'



CHARLIE THE CHOOCHOO **TRAIN** QSYJ001368-V01

Ages: 2-5

Equipment Size:6'1"×4'×4'3"



### FRANNY THE FIRE TRUCK QSYJ001369-V01

Ages: 2-5

Equipment Size:6'9"×4'×4'





### **TUGBOAT TOM** QSYJ001370-V02

Ages: 2-5

Equipment Size:6'9"×3'4"×3'5"







### **BERNICE THE BUS** 76-21094

Ages: 2-5

Equipment Size:9'×5'9"×4'10"







### **HAPPY HARVESTER** QSYJ001318-V02