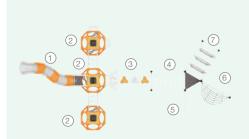

### TRAIL BLAZER I QSFS-CL0017

Ages: 5-12 Fall Height: 84" Use Zone: 42'×43'

Equipment Size: 29'×9'31"

NATURE

**PRIMARY** 

- Skqube
   Challenge Ladder
- S Balance Bridge
- Vertical Rock Climber-S
- (13) Vertical Net Link
- ② 6" Clover Step④ Net Climber-Grass & Ladybug 6 Vertical Rock Climber-L 8 Honeycomb Net Climber

2 6ft PE Climber w/Deck

Pine Topper
 Moab Rock Climber - S

12 Vertical Net Link

Single Post Overhead Rotating Rings

Net Climber - Grass & Ladybug

1) Overhead Challenger

Net Climber - Ladder

1) S Balance Bridge