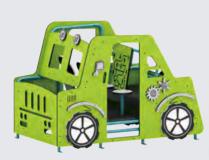

# WiseMAX

WiseMAX systems take play to the next level with robust 5" posts, offering superior strength and stability compared to standard 3.5" posts. This enhanced design ensures these systems can handle high volumes of enthusiastic users, maintaining the excitement and energy that keeps the flow of play alive.

Crafted with precision using time-tested, reliable materials and expert craftsmanship, WiseMAX equipment is built to last. The durable construction not only minimizes maintenance needs over time but also guarantees that your play space remains a safe, inviting, and vibrant hub for children's development and exploration. With WiseMAX, you're investing in a play system that's as enduring as the joy it brings!