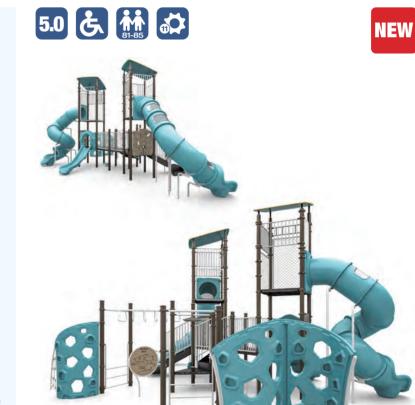

### **SAN ANTONIO** PDWP-350121C33

Ages: 5-12 Fall Height: 84" Use Zone: 71'×64'

Equipment Size: 58'5"×51'6"×16'9"

#### **NATUREBRITE**

www.wisdomplaygrounds.com

10 Four In A Row Panel

(13) World Map Panel

Beads & Cups Panel 19 Puzzle Panel

22 Large Square Tic-tac-toe Panel

25 Jumbo Round Stepper 28 2ft Sectional Slide 3) ADA Ramp

2 3ft Arch Climber

(5) 4ft Straight Rung Climber

8 5ft Stairs Climber 10 Marimba Panel

(4) 7ft Sectional Slide Left Turn

® Stylish Rocking Boat (17) Maze Panel ② Round Horizontal Ladder 21 Bongo

23 Counter Panel 26 Overhead Rotating Rings

② Straight Horizontal Loop Ladder 29 3ft Sectional Slide Left Turn 30 Step Board Bridge w/Handrail 32 ADA Transfer Station

15 Chimes Panel

(24) Power Rungs

3 4ft Sectional Slide 45° Right Turn

12) 7ft S-shape Tube Slide Right Turn

6 2ft-4ft Spiral Leaf Step Climber

Olover Steps Bridge w/Handrails

NEW