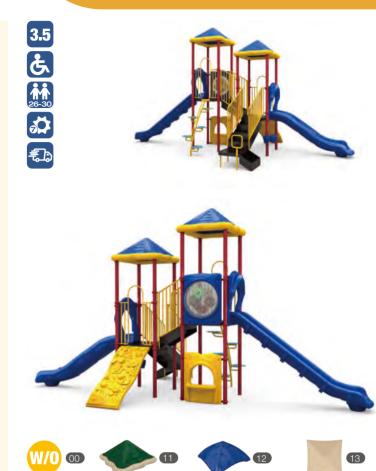

009 WisePLAY Quick Ship

035 WisePLAY Inclusive Quick Ship

039 WiseTOT Quick Ship

051 WiseNEX Quick Ship

057 WiseFREE Quick Ship

065 WiseSITE Quick Ship

# **WisePLAY Quick Ship**

WisePLAY Quick Ship playgrounds are the spaces. True to their name, these playgrounds

Each playground offers a choice of primary playground delivered fast and efficiently-