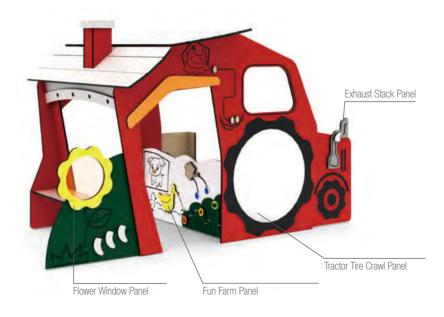

### LITTLE STAR PDWP-350099C11

Ages: 6-23 Months Fall Height: 24" Use Zone: 22'×15'

Equipment Size: 12'7"×8'3"

Timbers: 16 **ROCKET** 







6 Bubble Window Insert



3 Saddle Seat

⑤ Tic-Tac-Toe Insert

# **WiseTOT Retro Play & GO**

The WiseTOT Retro Play & Go Series brings excitement and adventure to toddler-aged

Built to last and designed with little ones in quality, durable equipment that encourages turning simple play into exciting, story-driven







**FIRE ENGINE** YJ001316-V04

Ages: 2-5 Use Zone: 11'x9'





**BEEP JEEP** YJ001317-V03

Ages: 2-5 Use Zone: 12'x9'





**AIRPLANE** YJ001319-V02

Ages: 2-5

Use Zone: 13'×11'





## **WiseTOT - Imagination City**

## **WiseTOT - Imagination City**









### **TINY ACRES** 76-21112

Ages: 2-5

Use Zone: 15.5'×12'









### **CROAKER CABIN** 76-21114

Ages: 2-5

Use Zone: 16.9'×11.8'





### **CAMP BOGGY** 76-21111

Ages: 2-5

Use Zone: 12'×10.9'









### THE LEARNING LODGE 76-21116

Ages: 2-5

Use Zone: 11'×10'



# **WiseTOT - Imagination City**

# **WiseTOT - Imagination City**













**DISCOVERY DEN** 76-21115

Ages: 2-5

Use Zone: 10.9'×10'

# WisePLAY

WisePLAY structures by Wisdom are the ultimate solution for organizations seeking vibrant, space-efficient play areas that don't skimp on excitement or durability. Designed with sturdy 3.5" 13-gauge steel posts, these thoughtfully crafted structures combine lightweight versatility with unwavering safety and quality standards.

Each WisePLAY design is packed with engaging activities that spark creativity and active play, making them