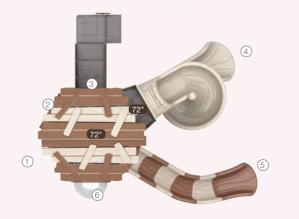

over Steps Bridge
   3 Rings & Ropes Bridge 96"
   5 Vertical O-zone Climber
   7 7ft Spiral Slide
- 9 5 Clover Steps Bridge 1) 3ft Vertical PE Rock Climber
- (2) 2ft Inclined Belt Bridge w/Handrails 96"
   (4) 1ft Inclined Belt Steps Bridge w/Handrails 96"
- 6 4ft PE Leaf Climber8 Steps & Ropes Bridge 96" (1) 4ft Vertical PE Rock Climber

#### **FARMERS TOWER** WPPE-350009C-118130

Ages: 5-12 Fall Height: 120" Use Zone: 40'x35'

Equipment Size: 25'7"×19'10"×18'

#### **FIRECRACKER**











- 1 10ft Straight Tube Slide
- 3 10ft Spiral Tube Slide Left Turn (5) 6ft Internal Vertical Rock Climber







### **WisePLAY Custom**





#### **SANDPOINT FORT** WPPE-350021C-111113

Ages: 5-12 Fall Height: 72" Use Zone: 29'×24'

Equipment Size: 16'5"×11'11"×15'7"

#### **SANDY SHORES**











- 1 Bubble Window Panel
- 4 6ft Spiral Slide 6 6ft GEO Vertical Climber

#### **ROCKET FLYER** WPPE-350013C-10114

Ages: 5-12 Fall Height: 108" Use Zone: 42'x31'

Equipment Size: 28'2"×15'1"×21'1"

#### **VOYAGE**











- ① 7ft Spiral Tube Slide Left Turn ③ 4ft Climbing Ladder

- § 3ft Single Slide(7) ADA Transfer Station
- 9 5ft Internal Vertical Rock Climber
- 4ft Sectional Slide 22.5° Left Turn
   Deck Bay Window
   Arch Climbing Structure Bay Window



WisePLAY Theme offers themed play components that bring children's most imaginative fantasies to life. From pirate ships to tree houses and castles, these structures transport children to exciting, far-off places. Designed for endless fun, WisePLAY Theme structures feature large supports, spacious platforms, and a vibrant array of