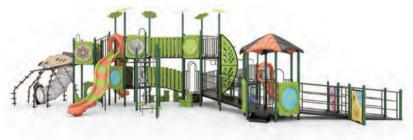

# WisePLAY

WisePLAY structures by Wisdom are the ultimate solution for organizations seeking vibrant, space-efficient play areas that don't skimp on excitement or durability. Designed with sturdy 3.5" 13-gauge steel posts, these thoughtfully crafted structures combine lightweight versatility with unwavering safety and quality standards.

Each WisePLAY design is packed with engaging activities that spark creativity and active play, making them a favorite for communities and schools alike. Best of all, WisePLAY structures are budget-friendly, offering reduced shipping and purchase costs—delivering exceptional value without compromising on fun, functionality, or durability. Bring endless play to your space with WisePLAY!