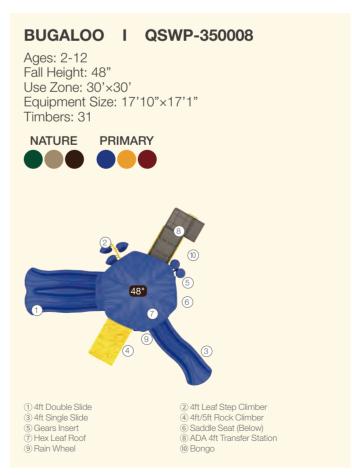

Ages: 5-12 Fall Height: 60" Use Zone: 30'×34' Equipment Size: 19'6"×22'

Timbers: 27

- 1) 4ft Double Slide 3 4ft Single Slide4ft/5ft Rock Climber
- (7) Counter Panel (Below) Saddle Seat (Below) (ii) ADA 4ft Transfer Station