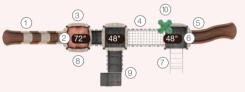

### NAPLES I QSWP-350106

Ages: 2-12 Fall Height: 60" Use Zone: 43'×41'

Equipment Size: 30'5"×27'4"

Timbers: 36

NATURE

www.wisdomplaygrounds.com

- ② 5ft Pod Climber④ 5ft Sectional Slide 45° Right Turn
- ① 5ft Double Slide ③ Tic-Tac-Toe Panel
- 5 5ft Straight Rung ClimberNet Climber Ladder
- 9 90° Overhead Swinging Rings
- 17 Counter Panel (Below)
- 6 World Map Panel Gears Panel (10) ADA Transfer Station 12 Palm Topper
- 4ft Leaf Step Climber
- Maze Panel (Above)
   Sft PE Vertical Climber w/Fixing Holes