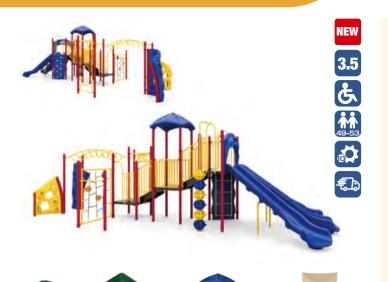

### NAPLES I QSWP-350106

Ages: 2-12 Fall Height: 60" Use Zone: 43'×41'

Equipment Size: 30'5"×27'4"

Timbers: 36

NATURE

www.wisdomplaygrounds.com

- ② 5ft Pod Climber④ 5ft Sectional Slide 45° Right Turn
- ① 5ft Double Slide ③ Tic-Tac-Toe Panel
- 5 5ft Straight Rung ClimberNet Climber Ladder
- 9 90° Overhead Swinging Rings
- 17 Counter Panel (Below)
- 6 World Map Panel Gears Panel (10) ADA Transfer Station 12 Palm Topper
- 4ft Leaf Step Climber
- Maze Panel (Above)
   Sft PE Vertical Climber w/Fixing Holes