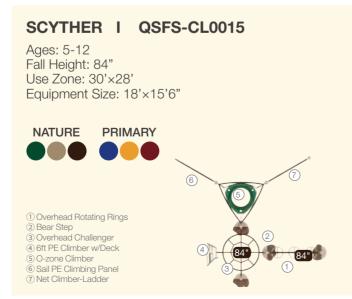

### **WiseNEX Quick Ship**

⑤ Overhead Rotating Rings

### **MOOSE TRACKS** QSFS-CL0026N

Ages: 5-12 Fall Height: 12" Use Zone: 15' x 11'

NATURE

3.5

### **LUCKY CLIMBER** QSFS-CL0018N

Ages: 5-12 Fall Height: 68" Use Zone: 28' x 20'

### **SHIMMY** QSFS-CL0022N

Age: 5-12 Fall Height: 96" Use Zone: 19'×18' Equipment Size: 6'5"×5'10"×9'1"

NATURE PRIMARY

### **TEETER TUNNEL** QSFS-CL0023N

Age: 5-12 Fall Height: 48" Use Zone:13'×15' Equipment Size: 6'x4'9"x4'6"