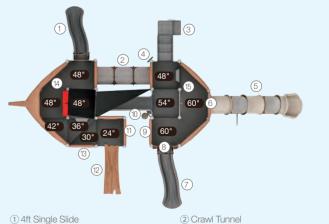

TreeHouse Pirate Ship

#### WISE KINGDOM I BS35CS-0001

Ages: 5-12 Fall Height: 96" Use Zone: 51'x54'

Equipment Size: 38'7"×41'5"×22'1"

#### **TREELINE**

- 1 4ft Double Slide
- 3 5ft Single Slide
- (5) Visual Effects Panel (Below)
- 7 World Map Panel
- Step Board Bridge
- 1 Four In A Row Panel (13) Sand Clock Panel
- (15) Arch Net Bridge
- (17) Crawl Tunnel
- 19 Zig Zag Overhead Rings
- 2) 2ft PE Wave Rock Climber
- 2 4ft Arch Climber 4 Rung Challenge Climber
- 6 Clock Panel
- ® Rain Wheel
- 10 5ft Pod Climber 12 8ft Spiral Tube Slide
- (14) PE Stool
- 16 Bongo
- 18 Counter Panel
- 20 Entry Ladder
- 22 4ft/5ft Wave Climber