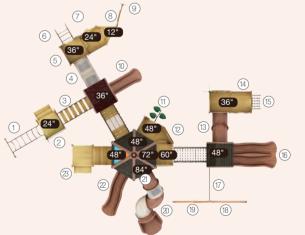

### NAPLES I QSWP-350106

Ages: 2-12 Fall Height: 60" Use Zone: 43'×41'

Equipment Size: 30'5"×27'4"

Timbers: 36

NATURE

www.wisdomplaygrounds.com

- ② 5ft Pod Climber④ 5ft Sectional Slide 45° Right Turn
- ① 5ft Double Slide ③ Tic-Tac-Toe Panel
- 5 5ft Straight Rung ClimberNet Climber Ladder
- 9 90° Overhead Swinging Rings
- 17 Counter Panel (Below)
- 6 World Map Panel Gears Panel (10) ADA Transfer Station 12 Palm Topper
- 4ft Leaf Step Climber
- Maze Panel (Above)
   Sft PE Vertical Climber w/Fixing Holes