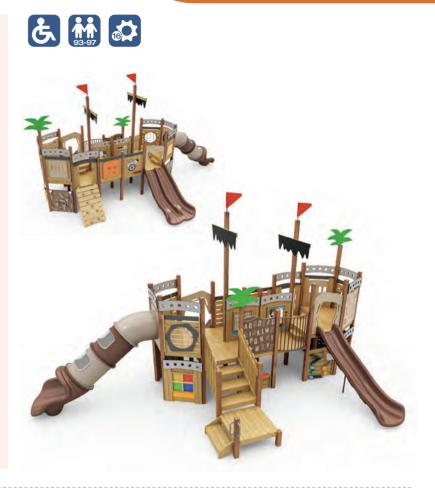

WisePLAY Theme offers themed play components that bring children's most imaginative fantasies to life. From pirate ships to tree houses and castles, these structures transport children to exciting, far-off places. Designed for endless fun, WisePLAY Theme structures feature large supports, spacious platforms, and a vibrant array of colors, making them a perfect addition to parks, schools, and communities. Crafted from timetested materials and combined with expert craftsmanship, this equipment is built to last and requires minimal maintenance. The 3.5" posts used in WisePLAY Theme structures provide a lighter, more versatile design without compromising safety or durability, ensuring you get a high-quality playground packed with engaging activities.

TreeHouse Pirate Ship