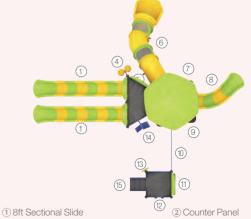

### NAPLES I QSWP-350106

Ages: 2-12 Fall Height: 60" Use Zone: 43'×41'

Equipment Size: 30'5"×27'4"

Timbers: 36

NATURE

www.wisdomplaygrounds.com

- ② 5ft Pod Climber④ 5ft Sectional Slide 45° Right Turn
- ① 5ft Double Slide ③ Tic-Tac-Toe Panel
- 5 5ft Straight Rung ClimberNet Climber Ladder
- 9 90° Overhead Swinging Rings
- 17 Counter Panel (Below)
- 6 World Map Panel Gears Panel (10) ADA Transfer Station 12 Palm Topper
- 4ft Leaf Step Climber
- Maze Panel (Above)
   Sft PE Vertical Climber w/Fixing Holes