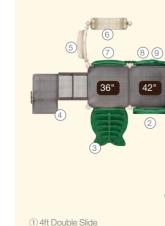

### NAPLES I QSWP-350106

Ages: 2-12 Fall Height: 60" Use Zone: 43'×41'

Equipment Size: 30'5"×27'4"

Timbers: 36

NATURE

www.wisdomplaygrounds.com

- ② 5ft Pod Climber④ 5ft Sectional Slide 45° Right Turn
- ① 5ft Double Slide ③ Tic-Tac-Toe Panel
- 5 5ft Straight Rung ClimberNet Climber Ladder
- 9 90° Overhead Swinging Rings
- 17 Counter Panel (Below)
- 6 World Map Panel Gears Panel (10) ADA Transfer Station 12 Palm Topper
- 4ft Leaf Step Climber
- Maze Panel (Above)
   Sft PE Vertical Climber w/Fixing Holes