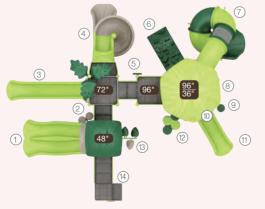

### NAPLES I QSWP-350106

Ages: 2-12 Fall Height: 60" Use Zone: 43'×41'

Equipment Size: 30'5"×27'4"

Timbers: 36

NATURE

www.wisdomplaygrounds.com

- ② 5ft Pod Climber④ 5ft Sectional Slide 45° Right Turn
- ① 5ft Double Slide ③ Tic-Tac-Toe Panel
- 5 5ft Straight Rung ClimberNet Climber Ladder
- 9 90° Overhead Swinging Rings
- 17 Counter Panel (Below)
- 6 World Map Panel Gears Panel (10) ADA Transfer Station 12 Palm Topper
- 4ft Leaf Step Climber
- Maze Panel (Above)
   Sft PE Vertical Climber w/Fixing Holes