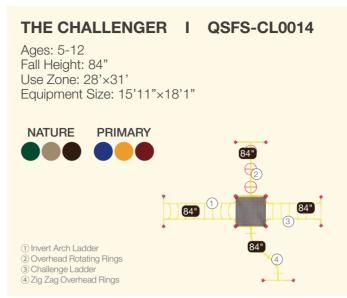

### TRAIL BLAZER I QSFS-CL0017

Ages: 5-12 Fall Height: 84" Use Zone: 42'×43'

Equipment Size: 29'×9'31"

NATURE

**PRIMARY** 

- Skqube
   Challenge Ladder
- S Balance Bridge
- Vertical Rock Climber-S
- (13) Vertical Net Link
- ② 6" Clover Step④ Net Climber-Grass & Ladybug 6 Vertical Rock Climber-L 8 Honeycomb Net Climber

2 6ft PE Climber w/Deck

Pine Topper
 Moab Rock Climber - S

12 Vertical Net Link

Single Post Overhead Rotating Rings

Net Climber - Grass & Ladybug

1) Overhead Challenger

Net Climber - Ladder

1) S Balance Bridge

Bear Step

3 Rung Challenge Climber 5 Moab Rock Climber - L

9 Honeycomb Net Climber

1 Moab Rock Climber - S

5) 4 Clover Steps Bridge

1 Leaf Balance Steps

11 Invert Arch Ladder

3) Bear Step

8 84 8

6 S Balance Bridge

10 Zig Zag Overhead Rings

Moab Rock Climber - L
 Single Post Overhead Rotating Rings

Ages: 5-12 Fall Height: 84" Use Zone: 40'×28'

Timbers: 31

Equipment Size: 27'2"×15'10"

NATURE PRIMARY