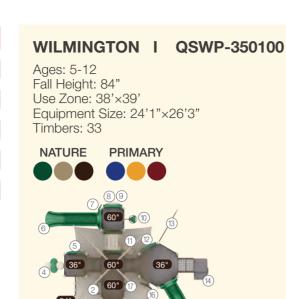

### QUEBEC I QSWP-350108

Ages: 5-12 Fall Height: 72" Use Zone: 38'×40'

Equipment Size: 24'7"×26'4"

Timbers: 35

# NATURE PRIMARY

- 1) 6ft Sectional Slide
- ③ Bongo
- (5) Counter Panel (Below)
- 7 Bear Step
- Rung Challenge Climber
   Qubest Section
- (13) ADA 3ft Transfer Station (15) Saddle Seat
- ② 6ft Leaf Step Climber Window Panel (Above)
- Net Climber Ladder
- (a) Net Cliniber Ladder (b) Single Post Overhead Rotating Rings (ii) 12" Clover Step (ii) 4ft Straight Rung Climber (iii) 6ft Pod Climber

3.5