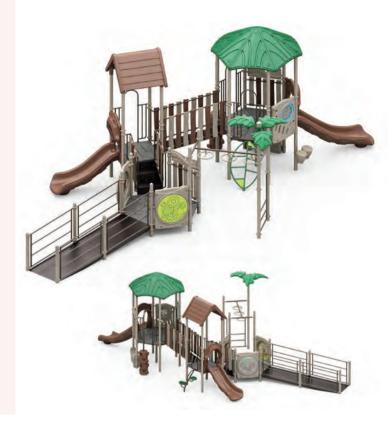

### NAPLES I QSWP-350106

Ages: 2-12 Fall Height: 60" Use Zone: 43'×41'

Equipment Size: 30'5"×27'4"

Timbers: 36

NATURE

www.wisdomplaygrounds.com

- ② 5ft Pod Climber④ 5ft Sectional Slide 45° Right Turn
- ① 5ft Double Slide ③ Tic-Tac-Toe Panel
- 5 5ft Straight Rung ClimberNet Climber Ladder
- 9 90° Overhead Swinging Rings
- 17 Counter Panel (Below)
- 6 World Map Panel Gears Panel (10) ADA Transfer Station 12 Palm Topper
- 4ft Leaf Step Climber
- Maze Panel (Above)
   Sft PE Vertical Climber w/Fixing Holes