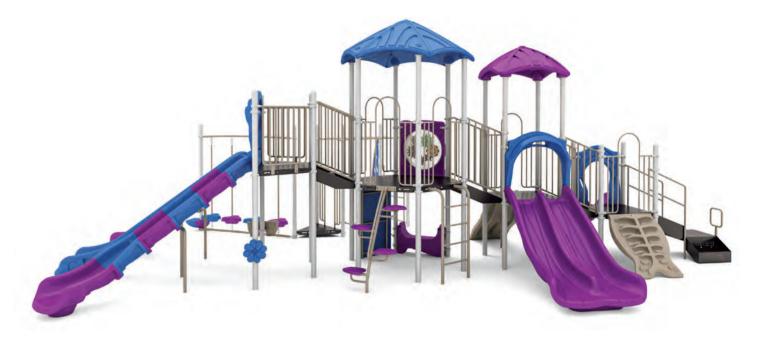

### NAPLES I QSWP-350106

Ages: 2-12 Fall Height: 60" Use Zone: 43'×41'

Equipment Size: 30'5"×27'4"

Timbers: 36

NATURE

www.wisdomplaygrounds.com

- ② 5ft Pod Climber④ 5ft Sectional Slide 45° Right Turn
- ① 5ft Double Slide ③ Tic-Tac-Toe Panel
- 5 5ft Straight Rung ClimberNet Climber Ladder
- 9 90° Overhead Swinging Rings
- 17 Counter Panel (Below)
- 6 World Map Panel Gears Panel (10) ADA Transfer Station 12 Palm Topper
- 4ft Leaf Step Climber
- Maze Panel (Above)
   Sft PE Vertical Climber w/Fixing Holes