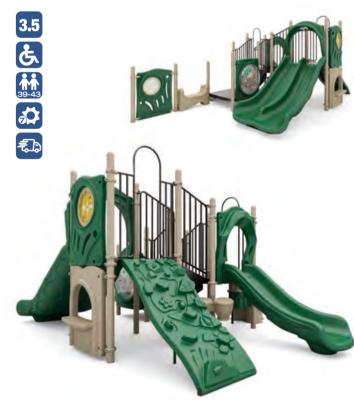

### SHADY PINES I QSWP-350005

Ages: 5-12 Fall Height: 60" Use Zone: 41'x30' Equipment Size: 28'6"×17'3" Timbers: 29

NATURE PRIMARY

 5ft Single Slide
 4ft Double Slide 3) 3ft Single Slide 4 4ft/5ft Rock Climber 3ft Trunk Climber World Map Panel 7) Saddle Seat (Below) 8) 14ft x 14ft Square Shade ADA 3ft Transfer Station 10 5ft Wing Climber