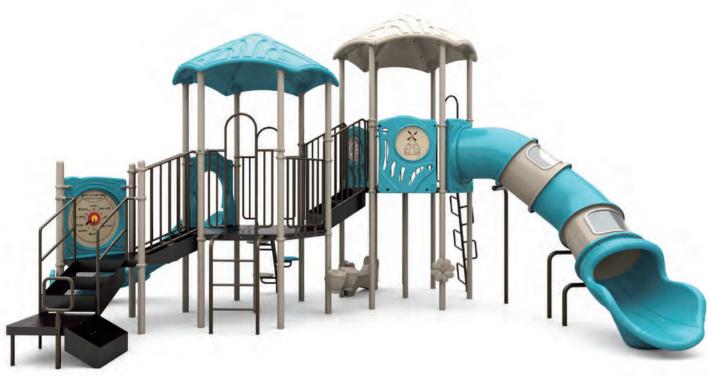

# **WisePLAY Quick Ship**

WisePLAY Quick Ship playgrounds are the spaces. True to their name, these playgrounds

Each playground offers a choice of primary playground delivered fast and efficiently-

### NAPLES I QSWP-350106

Ages: 2-12 Fall Height: 60" Use Zone: 43'×41'

Equipment Size: 30'5"×27'4"

Timbers: 36

NATURE

www.wisdomplaygrounds.com

- ② 5ft Pod Climber④ 5ft Sectional Slide 45° Right Turn
- ① 5ft Double Slide ③ Tic-Tac-Toe Panel
- 5 5ft Straight Rung ClimberNet Climber Ladder
- 9 90° Overhead Swinging Rings
- 17 Counter Panel (Below)
- 6 World Map Panel Gears Panel (10) ADA Transfer Station 12 Palm Topper
- 4ft Leaf Step Climber
- Maze Panel (Above)
   Sft PE Vertical Climber w/Fixing Holes