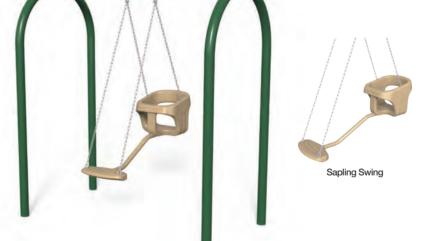

: 2-5

Use Zone: 14'×15'

Equipment Size: 1'4"×2'6"×2'8"



#### **ROCKET RIDER** SR-21021-129

Ages: 2-5

Use Zone: 14'×15' Equipment Size: 1'4"×2'9"×2'8"



#### **PLANE RIDER** SR-21023-130

Ages: 2-5 Use Zone: 14'x15'

Equipment Size: 1'5"×2'11"×2'9"



#### 2-SEAT BOAT RIDER SR-21024-123

Ages: 2-5

Use Zone: 15'×15' Equipment Size: 2'7"×3'×2'9"



#### SPIRAL SHELL STANDING FISH STANDING RIDER **RIDER**

SR-21028-77

Ages: 2-5 Use Zone: 14'×14'

Equipment Size: 1'8"×1'8"×1'6"



## SR-21029

Ages: 2-5

Use Zone: 16'×16'

Equipment Size: 3'3"×3'3"×1'6"



#### **TRAVEL RIDER** SR-21027-123130

Ages: 2-5

Use Zone: 16'x23'

Equipment Size: 3'6"×10'4"×3'0"





#### **DINO RIDER** SR-21026-110

Ages: 2-5

Use Zone: 14'x23'

Equipment Size: 1'4"×10'4"×3'4"











FULL BUCKET SEAT









Ages: 2-12 Use Zone: 20'×17'

Equipment Size: 7'7"×4'1"×8'



SINGLE POST SWING W/ SHADE SPS-0801-SF

Color Option:



| Number      | Description                             | Use Zone |
|-------------|-----------------------------------------|----------|
| SPS-0801-SF | 5" Single Post Swing w/ Shade 8ft-1 Bay | 24'×32'  |
| SPS-0802-SF | 5" Single Post Swing w/ Shade 8ft-2 Bay | 36'×32'  |
| SPS-0803-SF | 5" Single Post Swing w/ Shade 8ft-3 Bay | 48'×32'  |
| SPS-0804-SF | 5" Single Post Swing w/ Shade 8ft-4 Bay | 60'×32'  |





**WEE TREE SWING** 

75-21031-110113





# NatureWISE

The NatureWISE series draws inspiration from the endless wonders of the natural world, bringing a touch of the outdoors to every play space. This collection features timeless wooden structures that of