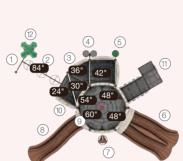

#### WILD RUN I QSWP-350064 Ages: 5-12 Fall Height: 84" Use Zone: 51' x 32' 1) 6ft Triple Sectional Split Slide Equipment Size: 39'×19'1" 4 Saddle Seat6 Gears Panel 3 Rain Wheel Timbers: 37 (5) 4ft/5ft Rock Climber 7) 4ft Arch Climber Window Panel (ii) ADA 3ft Transfer Station 9 90° Overhead Swinging Rings 1) PE Stool 12 Net Climber-Ladder 3 4ft Leaf Step Climber 4ft Double Slide