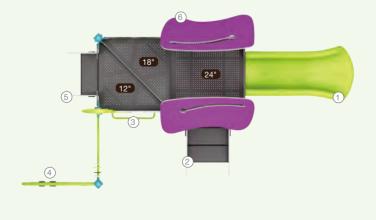

### NAPLES I QSWP-350106

Ages: 2-12 Fall Height: 60" Use Zone: 43'×41'

Equipment Size: 30'5"×27'4"

Timbers: 36

NATURE

www.wisdomplaygrounds.com

- ② 5ft Pod Climber④ 5ft Sectional Slide 45° Right Turn
- ① 5ft Double Slide ③ Tic-Tac-Toe Panel
- 5 5ft Straight Rung ClimberNet Climber Ladder
- 9 90° Overhead Swinging Rings
- 17 Counter Panel (Below)
- 6 World Map Panel Gears Panel (10) ADA Transfer Station 12 Palm Topper
- 4ft Leaf Step Climber
- Maze Panel (Above)
   Sft PE Vertical Climber w/Fixing Holes