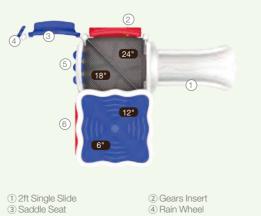

### SHADY PINES I QSWP-350005

Ages: 5-12 Fall Height: 60" Use Zone: 41'x30' Equipment Size: 28'6"×17'3" Timbers: 29

NATURE PRIMARY

 5ft Single Slide
 4ft Double Slide 3) 3ft Single Slide 4 4ft/5ft Rock Climber 3ft Trunk Climber World Map Panel 7) Saddle Seat (Below) 8) 14ft x 14ft Square Shade ADA 3ft Transfer Station 10 5ft Wing Climber

11 Counter Panel 12 Rain Wheel

1) Maze Panel 3) 4ft Single Slide

6ft Sectional Slide 7) 4ft Double Slide 9 Rain Wheel 11) Counter Panel (Below) ② ADA 4ft Transfter Station 4 4ft PE Rock Climber 6 World Map Panel ® 6ft Leaf Step Climber 10 Saddle Seat (Below)