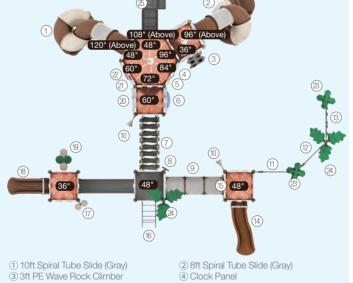

#### WISE KINGDOM I BS35CS-0001

Ages: 5-12 Fall Height: 96" Use Zone: 51'x54'

Equipment Size: 38'7"×41'5"×22'1"

#### **TREELINE**

- 1 4ft Double Slide
- 3 5ft Single Slide
- (5) Visual Effects Panel (Below)
- 7 World Map Panel
- Step Board Bridge
- 1 Four In A Row Panel (13) Sand Clock Panel
- (15) Arch Net Bridge
- (17) Crawl Tunnel
- 19 Zig Zag Overhead Rings
- 2) 2ft PE Wave Rock Climber
- 2 4ft Arch Climber 4 Rung Challenge Climber
- 6 Clock Panel
- ® Rain Wheel
- 10 5ft Pod Climber 12 8ft Spiral Tube Slide
- (14) PE Stool
- 16 Bongo
- 18 Counter Panel
- 20 Entry Ladder
- 22 4ft/5ft Wave Climber