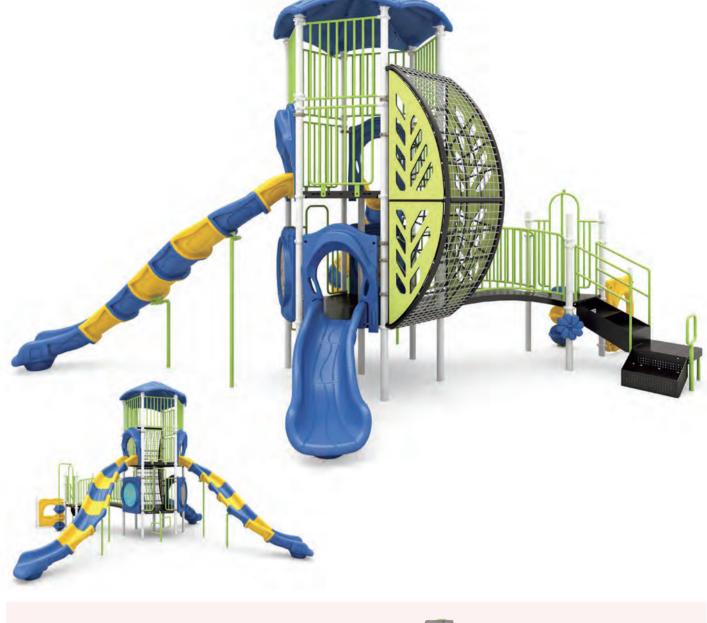

# WiseTower

The WiseTower series offers two immersive and engaging themes—Ocean and Forest—each designed to spark imagination and encourage active play in young children. These thoughtfully crafted environments bring the beauty and excitement of nature to life, creating a dynamic and stimulating space where children can explore, climb, and develop essential physical and cognitive skills.

At the heart of these playgrounds is a 3D multilayer vertical climbing structure, carefully designed to maximize play value while maintaining a compact footprint. By incorporating distinct thematic elements and a variety of climbing challenges, these structures provide endless opportunities for movement, coordination, and strength-building. The integration of peripheral wooden barriers enhances the aesthetic appeal while ensuring safety, reinforcing a natural and eco-friendly design that blends seamlessly with outdoor environments. 3.5 **W T** 