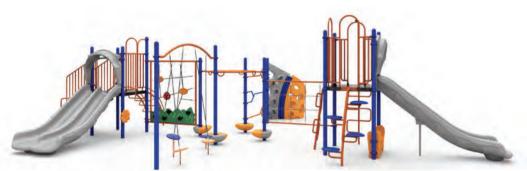

# **Quick Ship**

Our Quick Ship items offer an industry-leading 3-5 day turnaround, ensuring you get high-quality playground solutions fast. Perfect for tight project timelines, these predesigned modular structures are an ideal fit for small to medium play areas, delivering fun and functionality without the wait.

# Quick Ship

At Wisdom Playgrounds, we take pride in setting ourselves apart with our industry-leading Quick Ship options, designed to get your playground up and running faster than ever. While many suppliers take weeks or even months to deliver, we offer high-quality playground equipment that ships in just 3-5 days after your order is placed. This means you can meet tight deadlines without the frustration of long wait times.