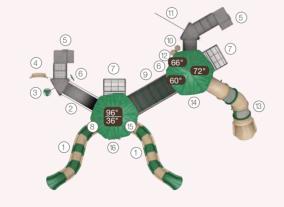

### TRAIL BLAZER I QSFS-CL0017

Ages: 5-12 Fall Height: 84" Use Zone: 42'×43'

Equipment Size: 29'×9'31"

NATURE

**PRIMARY** 

- Skqube
   Challenge Ladder
- S Balance Bridge
- Vertical Rock Climber-S
- (13) Vertical Net Link
- ② 6" Clover Step④ Net Climber-Grass & Ladybug 6 Vertical Rock Climber-L 8 Honeycomb Net Climber

2 6ft PE Climber w/Deck

Pine Topper
 Moab Rock Climber - S

12 Vertical Net Link

Single Post Overhead Rotating Rings

Net Climber - Grass & Ladybug

1) Overhead Challenger

Net Climber - Ladder

1) S Balance Bridge