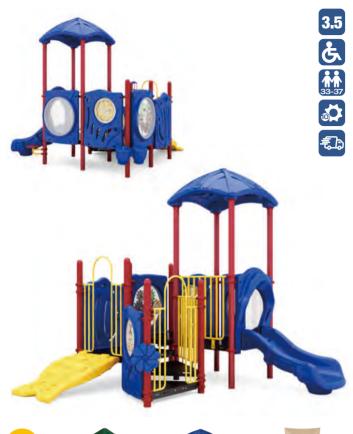

'10"







### **HAPPY HARVESTER** QSYJ001318-V02

Ages: 2-5 Equipment Size:5'10"×3'×4'





7 SEAS QSYJ001320-V03

Ages: 2-5

Equipment Size:6'5"×3'1"×2'4"















Ages: 6-23 Months Use Zone: 22'×18' Equipment Size: 15'5"×11'9" Timbers: 16

(7) World Map Panel

9 PE Stool



NATURE PRIMARY









- 1 Maze Panel (3) Four In A Row Panel
- (5) Gears Panel 7 World Map Panel 9 PE Table
- ② Counter Panel (4) ABC Panel 6 Saddle Seat
- 8 1ft Single Trunk Climber



Use Zone: 19'×22' Equipment Size: 12'4"×12'9"

Timbers: 18







(1) 2ft Sectional Slide 3 Rain Wheel

www.wisdomplaygrounds.com

- (5) ABC Panel 7 Safety Panel
- Bongo 11) Window Panel
- (2) 2ft/3ft Fish Climber 4 Puzzle Panel
- 6 Maze Panell ® Gears Panel
- 10 Beads & Cups Panel 12 PE Stool













Ages: 6-23 Months















































### MADELINE | TOT35CL-0004-12112

Ages: 6-23 Months Fall Height: 24" Use Zone: 24'×14'

Equipment Size: 15'10"×7'3"

Timbers: 18

HIGH TIDE









- 2ft Single Slide
   3 PE Turntable Panel
- (5) PE Bubble Window Panel 7) PE Tri-window Panel
- 2 2ft Stairs4 1ft Ramp6 PE Tic-tac-toe Panel
- PE Duo-window Panel



### GNOMES HUT | I TOT35CL-0011-121123

Ages: 6-23 Months Fall Height: 24" Use Zone: 26'×17'

Equipment Size: 19'4"×7'7"

Timbers: 19 HIGH TIDE





 2ft Single Slide
 Leaf Table (5) Arch Panel

 Growth Ring Stool
 PE Turntable Panel 6 PE Duo-window Panel





Ages: 6-23 Months Fall Height: 24" Use Zone: 32'x34'

Equipment Size: 15'5"×15'8"

Timbers: 18









- 2ft Single Slide
   Inclined Crawl Tunnel
- ⑤ PE Duo-window Panel
- 7