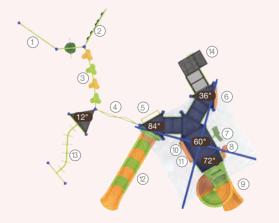

### TREETOP ESCAP WT35NS-0005-114123

Ages: 5-12 Fall Height: 84" Use Zone: 48'×41'

Equipment Size: 32'×27'2"×22'1"

### RUSH

Upright Net Crawl Tunnel

Upright Rocker Climber

Net Deck w/2-Hole