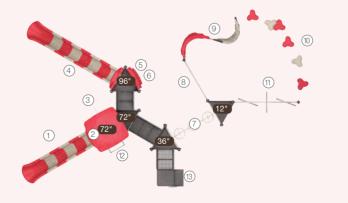

### NAPLES I QSWP-350106

Ages: 2-12 Fall Height: 60" Use Zone: 43'×41'

Equipment Size: 30'5"×27'4"

Timbers: 36

NATURE

www.wisdomplaygrounds.com

- ② 5ft Pod Climber④ 5ft Sectional Slide 45° Right Turn
- ① 5ft Double Slide ③ Tic-Tac-Toe Panel
- 5 5ft Straight Rung ClimberNet Climber Ladder
- 9 90° Overhead Swinging Rings
- 17 Counter Panel (Below)
- 6 World Map Panel Gears Panel (10) ADA Transfer Station 12 Palm Topper
- 4ft Leaf Step Climber
- Maze Panel (Above)
   Sft PE Vertical Climber w/Fixing Holes