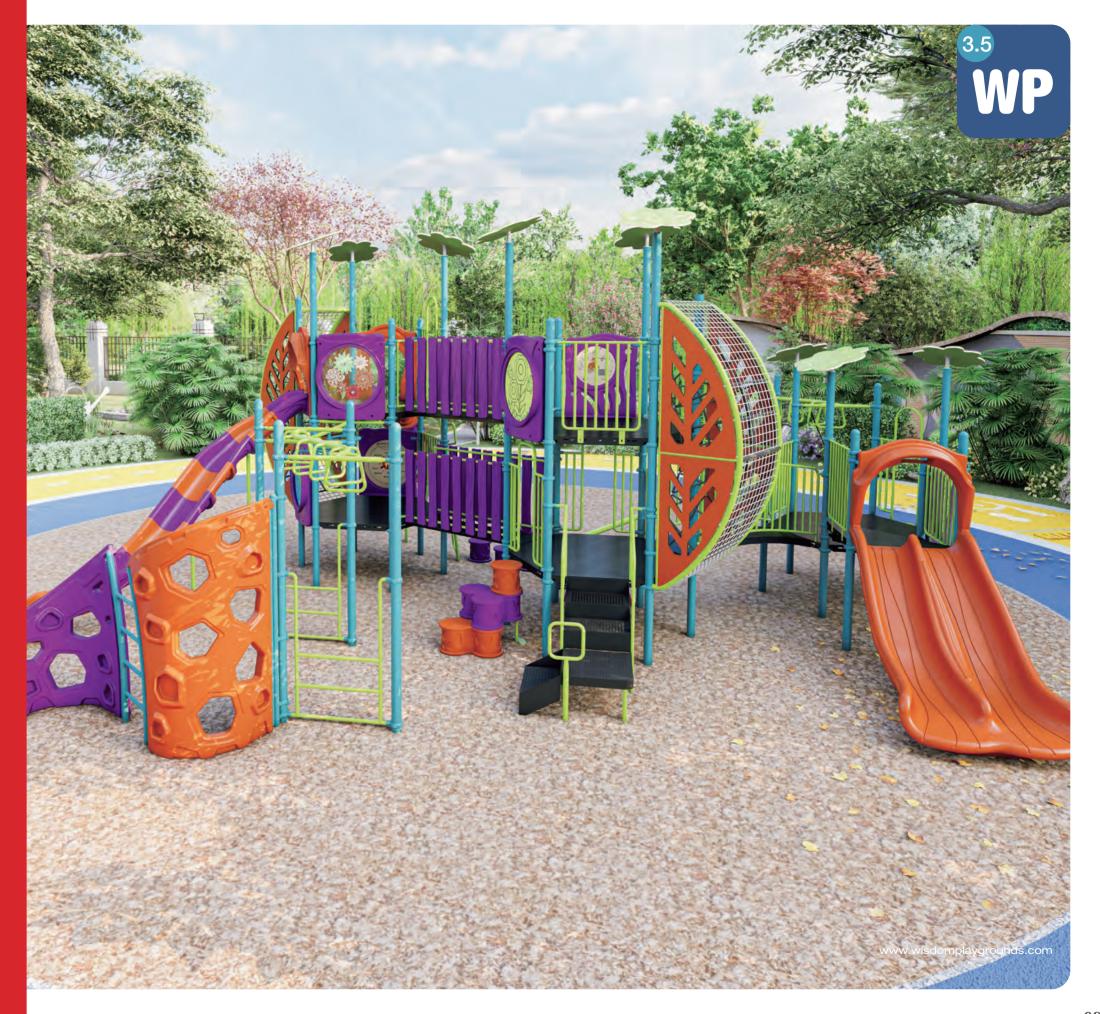

### TRAIL BLAZER I QSFS-CL0017

Ages: 5-12 Fall Height: 84" Use Zone: 42'×43'

Equipment Size: 29'×9'31"

NATURE

**PRIMARY** 

- Skqube
   Challenge Ladder
- S Balance Bridge
- Vertical Rock Climber-S
- (13) Vertical Net Link
- ② 6" Clover Step④ Net Climber-Grass & Ladybug 6 Vertical Rock Climber-L 8 Honeycomb Net Climber

2 6ft PE Climber w/Deck

Pine Topper
 Moab Rock Climber - S

12 Vertical Net Link

Single Post Overhead Rotating Rings

Net Climber - Grass & Ladybug

1) Overhead Challenger

Net Climber - Ladder

1) S Balance Bridge

Bear Step

3 Rung Challenge Climber 5 Moab Rock Climber - L

9 Honeycomb Net Climber

1 Moab Rock Climber - S

5) 4 Clover Steps Bridge

1 Leaf Balance Steps

11 Invert Arch Ladder

3) Bear Step

8 84 8

6 S Balance Bridge

10 Zig Zag Overhead Rings

Moab Rock Climber - L
 Single Post Overhead Rotating Rings

Ages: 5-12 Fall Height: 84" Use Zone: 40'×28'

Timbers: 31

Equipment Size: 27'2"×15'10"

NATURE PRIMARY

Ages: 5-12 Fall Height: 72" Use Zone: 37'×29'

Timbers: 29

Equipment Size: 24'11"×19'2"

NATURE PRIMARY