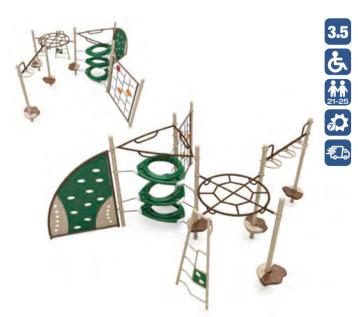

Ages: 5-12 Fall Height: 72" Use Zone: 37'×29'

Timbers: 29

Equipment Size: 24'11"×19'2"

NATURE PRIMARY

### **WiseNEX Quick Ship**

⑤ Overhead Rotating Rings