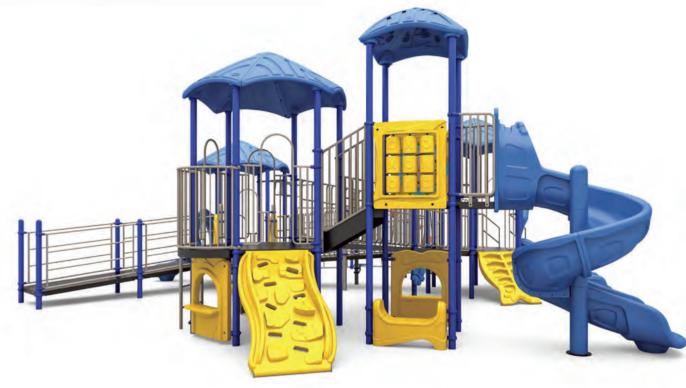

# Quick Ship

At Wisdom Playgrounds, we take pride in setting ourselves apart with our industry-leading Quick Ship options, designed to get your playground up and running faster than ever. While many suppliers take weeks or even months to deliver, we offer high-quality playground equipment that ships in just 3-5 days after your order is placed. This means you can meet tight deadlines without the frustration of long wait times.

What truly makes our Quick Ship program exceptional is that we don't sacrifice quality for speed. Unlike competitors, we uphold the highest standards of craftsmanship, using durable materials and precision engineering to ensure every structure is built for long-term performance, safety, and fun. Whether you're outfitting a new park, upgrading an existing play area, or meeting an urgent project deadline, our Quick Ship selection provides the perfect blend of efficiency and reliability.

And don't forget—you're not limited to just Quick Ship structures! You can mix and match with complementary elements like WiseQUBES, swings, and climbers to create a fully customized, engaging play environment tailored to your space and community needs. With Wisdom Playgrounds, getting a high-quality, personalized playground has never been easier or faster!