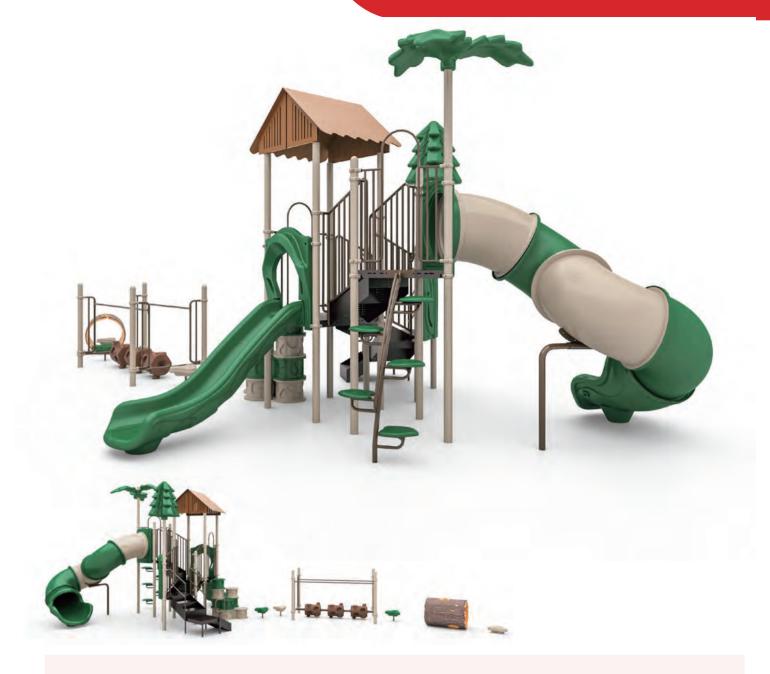

(Below)
   Set Straight Rung Climber
   Stringle Slide
- 12 6ft PE Rock Climber (4) Counter Panel (Below)



### PINNWHEEL PARADE PDWP-350031C32

Ages: 5-12 Fall Height: 84" Use Zone: 45'×42'

Equipment Size: 32'9"×29'2"×14'5"

### LIMELIGHT















(3) Gears Panel (Above) 15) 4ft Wing Climber

17) 4ft Single Slide

114

(14) Saddle Seat (Below)

16 ADA Transfer Station

### **WisePLAY Custom**





### **PARADISE** PDWP-350032C32

Ages: 5-12 Fall Height: 84" Use Zone: 34'×46'

Equipment Size: 21'6"×33'4"×13'9"

### WHIMSICAL

















- 3 Saddle Seat (Below)
- (5) Challenge Ladder
- 7 4ft/5ft Rock Climber 9 Counter Panel (Below)
- 1) 5ft Leaf Step Climber
- (13) 4ft Trunk Climber 15 4ft/5ft Rock Climber 17 ADA Transfer Station

- (14) 4ft Single Slide 16 5ft Wing Climber





### **MCCALL** PDWP-350033C15

Ages: 5-12 Fall Height: 72" Use Zone: 56'x31'

Equipment Size: 43'3"×18'5"×14'5"

### **NATURAL**











- ② GFRC Timber Crawl Tunnel 3 Balance Stumps Bridge W/Single Handrail 4 4ft Trunk Climber
- ⑤ 4ft Single Slide
- 6 6ft Leaf Step Climber 7 6ft Spiral Tube Slide 8 ADA Transfer Station











### **GOLDSTAR** PDWP-350034C00

Ages: 5-12 Fall Height: 96" Use Zone: 38'×33'

Equipment Size: 23'7"×19'×12'7"

### **POWER**













7 Maze Panel (Below) 9 4ft Leaf Step Climber

11) ADA Transfer Station



### **FANTASTIC FUN** PDWP-350035C00

Ages: 5-12 Fall Height: 60" Use Zone: 35'x31'

Equipment Size: 21'2"×18'2"×10'

### **FESTIVAL**















- Sail PE Climbing Panel
   Inclined Crawl Tunnel
   5ft Single Slide
- 7 5ft Arch Climber ADA Tra