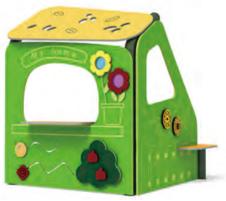

# **WisePLAY Quick Ship**

WisePLAY Quick Ship playgrounds are the spaces. True to their name, these playgrounds

Each playground offers a choice of primary playground delivered fast and efficiently-

### NAPLES I QSWP-350106

Ages: 2-12 Fall Height: 60" Use Zone: 43'×41'

Equipment Size: 30'5"×27'4"

Timbers: 36

NATURE

www.wisdomplaygrounds.com

- ② 5ft Pod Climber④ 5ft Sectional Slide 45° Right Turn
- ① 5ft Double Slide ③ Tic-Tac-Toe Panel
- 5 5ft Straight Rung ClimberNet Climber Ladder
- 9 90° Overhead Swinging Rings
- 17 Counter Panel (Below)
- 6 World Map Panel Gears Panel (10) ADA Transfer Station 12 Palm Topper
- 4ft Leaf Step Climber
- Maze Panel (Above)
   Sft PE Vertical Climber w/Fixing Holes