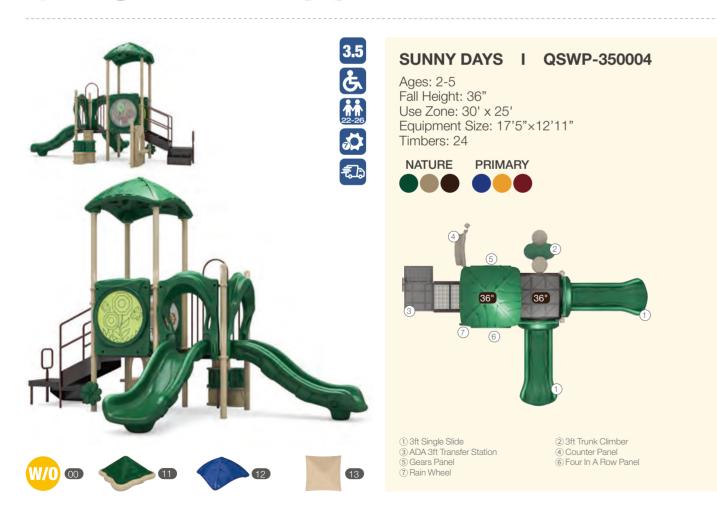

### POTOMAC I QSWP-350105

Ages: 5-12 Fall Height: 60" Use Zone: 51'x30' Equipment Size: 36'10"×17'4" Timbers: 37



- 1) 5ft Double Slide 2 5ft Wing Climber
- 3 Jungle Adventure Panel (Above)
- 4 Counter Panel (Below)
- ⑤ 3ft Single Slide 6 Zig Zag Overhead Rings
- 7 ADA 3ft Transfer Station 8 4ft Straight Rung Climber Bongo



10 5ft Pod Climber 1) 5ft Sectiona Slide 45° Left Turn

### FAIRBANKS I QSWP-350068 Ages: 2-5 Fall Height: 36" Use Zone: 31' x 25' Equipment Size: 18'9"×12' Timbers: 23 NATURE PRIMARY ① 3ft Single Slide 2 3ft Wing Climber 3 Gears Panel 4 Beads & Cups Panel (5) Counter Panel (7) ADA 3ft Transfer Station 6 Bongo 8 World Map Panel 10 Saddle Seat (9) 2ft/3ft Fish Climber (1) Rain Wheel (12) Window Panel

(13) Palm Topper





































032



















### **WisePLAY Inclusive Quick Ship**

with inclusivity in mind, these playgrounds

Built with durable 3.5" galvanized steel posts, WisePLAY structures offer exceptional play, giving you peace of mind when it comes

















Whether you're working on a tight schedule or need a quick solution, WisePLAY Inclusive Quick Ship playgrounds arrive on-site in as little as 3-5 days. Designed to fit a variety of accessible, engaging, and barrier-free for

With WisePLAY, every child gets the chance to









### 3.5 & \*\* \*\* \*\* \*\*

### MEMPHIS I QSWP-350037

Ages: 5-12 Fall Height: 60" Use Zone: 56'×42'

Equipment Size: 43'9"×29'11"

Timbers: 39

NATURE **PRIMARY** 











- 1) 4ft Sectional Slide Left Turn
- ③ 5ft Sectional Slide Left Turn
- 5 5ft Pod Climber
- 7 Co