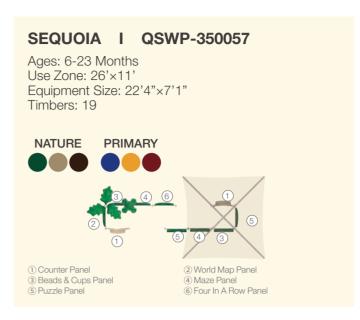

### **HAPPY HARVESTER** QSYJ001318-V02

Ages: 2-5 Equipment Size:5'10"×3'×4'





7 SEAS QSYJ001320-V03

Ages: 2-5

Equipment Size:6'5"×3'1"×2'4"















Ages: 6-23 Months Use Zone: 22'×18' Equipment Size: 15'5"×11'9" Timbers: 16

(7) World Map Panel

9 PE Stool



NATURE PRIMARY









- 1 Maze Panel (3) Four In A Row Panel
- (5) Gears Panel 7 World Map Panel 9 PE Table
- ② Counter Panel (4) ABC Panel 6 Saddle Seat
- 8 1ft Single Trunk Climber



Use Zone: 19'×22' Equipment Size: 12'4"×12'9"

Timbers: 18







(1) 2ft Sectional Slide 3 Rain Wheel

www.wisdomplaygrounds.com

- (5) ABC Panel 7 Safety Panel
- Bongo 11) Window Panel
- (2) 2ft/3ft Fish Climber 4 Puzzle Panel
- 6 Maze Panell ® Gears Panel
- 10 Beads & Cups Panel 12 PE Stool













Ages: 6-23 Months















































### MADELINE | TOT35CL-0004-12112

Ages: 6-23 Months Fall Height: 24" Use Zone: 24'×14'

Equipment Size: 15'10"×7'3"

Timbers: 18

HIGH TIDE









- 2ft Single Slide
   3 PE Turntable Panel
- (5) PE Bubble Window Panel 7) PE Tri-window Panel
- 2 2ft Stairs4 1ft Ramp6 PE Tic-tac-toe Panel
- PE Duo-window Panel



### GNOMES HUT | I TOT35CL-0011-121123

Ages: 6-23 Months Fall Height: 24" Use Zone: 26'×17'

Equipment Size: 19'4"×7'7"

Timbers: 19 HIGH TIDE





 2ft Single Slide
 Leaf Table (5) Arch Panel

 Growth Ring Stool
 PE Turntable Panel 6 PE Duo-window Panel





Ages: 6-23 Months Fall Height: 24" Use Zone: 32'x34'

Equipment Size: 15'5"×15'8"

Timbers: 18









- 2ft Single Slide
   Inclined Crawl Tunnel
- ⑤ PE Duo-window Panel
- 7 1ft Ramp