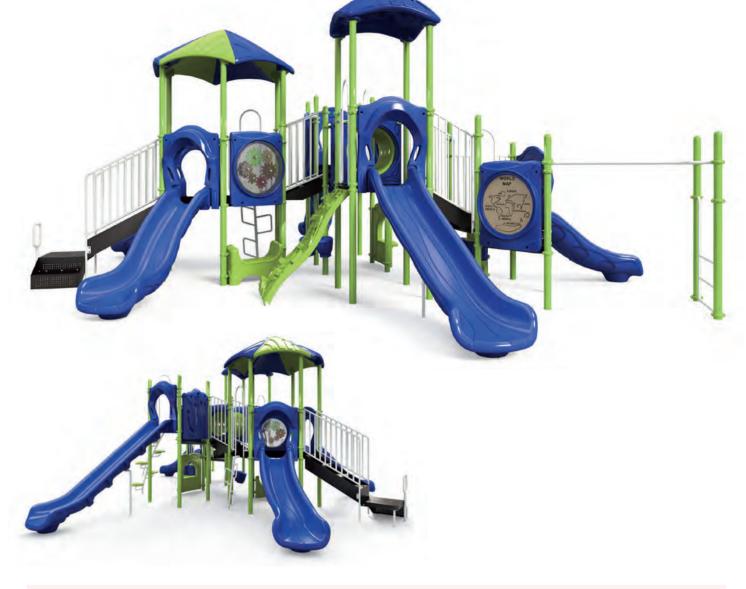

### NAPLES I QSWP-350106

Ages: 2-12 Fall Height: 60" Use Zone: 43'×41'

Equipment Size: 30'5"×27'4"

Timbers: 36

NATURE

www.wisdomplaygrounds.com

- ② 5ft Pod Climber④ 5ft Sectional Slide 45° Right Turn
- ① 5ft Double Slide ③ Tic-Tac-Toe Panel
- 5 5ft Straight Rung ClimberNet Climber Ladder
- 9 90° Overhead Swinging Rings
- 17 Counter Panel (Below)
- 6 World Map Panel Gears Panel (10) ADA Transfer Station 12 Palm Topper
- 4ft Leaf Step Climber
- Maze Panel (Above)
   Sft PE Vertical Climber w/Fixing Holes