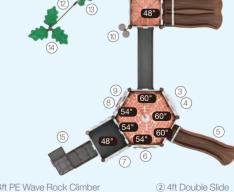

#### AMAZON FOREST I BS35TH-0001

Ages: 5-12 Fall Height: 84" Use Zone: 56'×52'

Equipment Size: 43'7"×39'7"×16'2"

#### **ADVENTURE**

161

9 4ft Double Slide

15 7ft Spiral Tube Slide

2) 4ft/5ft Rock Climber

3 Step Board Bridge

19 S Shape Crawl Tunnel

17 Bongo

Rung Challenge Climber
 Jungle Adventure Panel (Below)

® Arch Net Bridge

10 4ft Leaf Climber 12 Puzzle Panel (Above) (4) Counter Panel

(16) ABC Panel (18) Maze Panel

20 4ft Single Slide 22 PE Stool

24 ADA Transfer Station