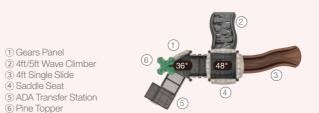

#### **ADVENTURE**

- Gears Panel
   3 3ft Leaf Step Climber
- (5) 4ft Trunk Post Climber (7) 4ft Single Slide
- 9 Maze Panel
- (1) Overhead Rotating Rings
- (13) ADA Ramp 15 Entry Ladder
- ② 3ft Single Slide④ Straight Bridge
- Saddle Seat
- ® Bongo
- 10 4ft Leaf Climber 12 Four In A Row Panel

3.5 ( )