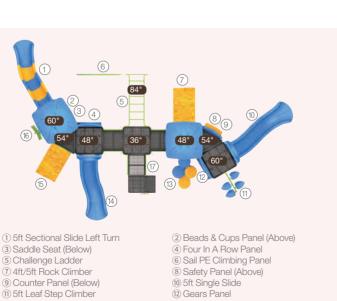

#### WILD RUN I QSWP-350064 Ages: 5-12 Fall Height: 84" Use Zone: 51' x 32' 1) 6ft Triple Sectional Split Slide Equipment Size: 39'×19'1" 4 Saddle Seat6 Gears Panel 3 Rain Wheel Timbers: 37 (5) 4ft/5ft Rock Climber 7) 4ft Arch Climber Window Panel (ii) ADA 3ft Transfer Station 9 90° Overhead Swinging Rings 1) PE Stool 12 Net Climber-Ladder 3 4ft Leaf Step Climber 4ft Double Slide