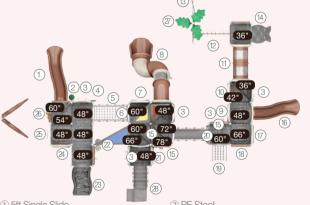

### NAPLES I QSWP-350106

Ages: 2-12 Fall Height: 60" Use Zone: 43'×41'

Equipment Size: 30'5"×27'4"

Timbers: 36

NATURE

www.wisdomplaygrounds.com

- ② 5ft Pod Climber④ 5ft Sectional Slide 45° Right Turn
- ① 5ft Double Slide ③ Tic-Tac-Toe Panel
- 5 5ft Straight Rung ClimberNet Climber Ladder
- 9 90° Overhead Swinging Rings
- 17 Counter Panel (Below)
- 6 World Map Panel Gears Panel (10) ADA Transfer Station 12 Palm Topper
- 4ft Leaf Step Climber
- Maze Panel (Above)
   Sft PE Vertical Climber w/Fixing Holes