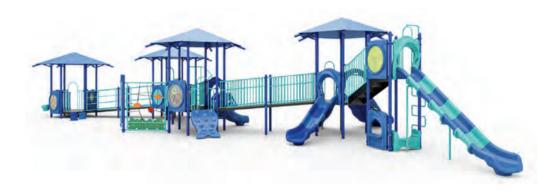

# WisePLAY

WisePLAY structures by Wisdom are the ultimate solution for organizations seeking vibrant, space-efficient play areas that don't skimp on excitement or durability. Designed with sturdy 3.5" 13-gauge steel posts, these thoughtfully crafted structures combine lightweight versatility with unwavering safety and quality standards.

Each WisePLAY design is packed with engaging activities that spark creativity and active play, making them a favorite for communities and schools alike. Best of all, WisePLAY structures are budget-friendly, offering reduced shipping and purchase costs—delivering exceptional value without compromising on fun, functionality, or durability. Bring endless play to your space with WisePLAY!