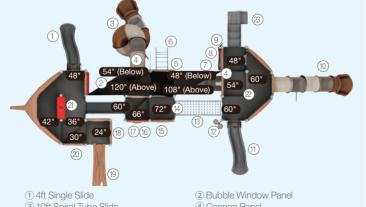

TreeHouse Pirate Ship

#### WISE KINGDOM I BS35CS-0001

Ages: 5-12 Fall Height: 96" Use Zone: 51'x54'

Equipment Size: 38'7"×41'5"×22'1"

#### **TREELINE**

- 1 4ft Double Slide
- 3 5ft Single Slide
- (5) Visual Effects Panel (Below)
- 7 World Map Panel
- Step Board Bridge
- 1 Four In A Row Panel (13) Sand Clock Panel
- (15) Arch Net Bridge
- (17) Crawl Tunnel
- 19 Zig Zag Overhead Rings
- 2) 2ft PE Wave Rock Climber
- 2 4ft Arch Climber 4 Rung Challenge Climber
- 6 Clock Panel
- ® Rain Wheel
- 10 5ft Pod Climber 12 8ft Spiral Tube Slide
- (14) PE Stool
- 16 Bongo
- 18 Counter Panel
- 20 Entry Ladder
- 22 4ft/5ft Wave Climber