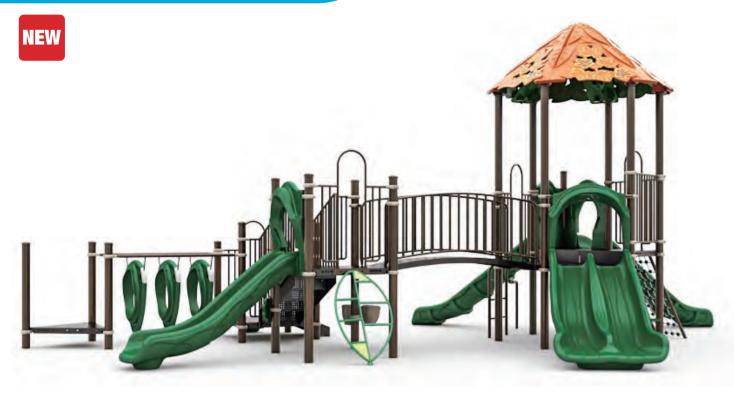

### MEMPHIS I QSWP-350037

Ages: 5-12 Fall Height: 60" Use Zone: 56'×42'

Equipment Size: 43'9"×29'11"

Timbers: 39

NATURE **PRIMARY** 

- 1) 4ft Sectional Slide Left Turn
- ③ 5ft Sectional Slide Left Turn
- 5 5ft Pod Climber
- 7 Counter Panel (Below)
- World Map Panel
- 11 Maze Panel
- (13) 2ft/3ft Fish Climber
- (15) Window Panel
- 17 Beads & Cups Panel 19 World Map Panel (Below)
- 2 5ft Wing Climber
- 4 ABC Panel(Below)
- 6 Beads & Cups Panel(Above)
- 8 5ft Straight Rung Climber 10 Puzzle Panel
- 12 Balance Steps
- (14) Four In A Row Panel
- (6) Bongo(8) 4ft Leaf Step Climber(20) 5ft Sectional Slide Right Turn