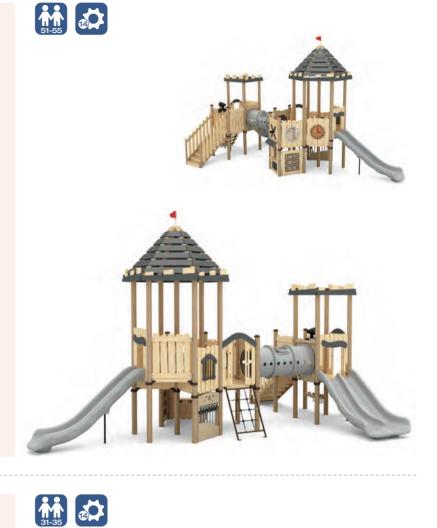

# **WisePLAY Quick Ship**

WisePLAY Quick Ship playgrounds are the spaces. True to their name, these playgrounds

Each playground offers a choice of primary playground delivered fast and efficiently-

### NAPLES I QSWP-350106

Ages: 2-12 Fall Height: 60" Use Zone: 43'×41'

Equipment Size: 30'5"×27'4"

Timbers: 36

NATURE

www.wisdomplaygrounds.com

- ② 5ft Pod Climber④ 5ft Sectional Slide 45° Right Turn
- ① 5ft Double Slide ③ Tic-Tac-Toe Panel
- 5 5ft Straight Rung ClimberNet Climber Ladder
- 9 90° Overhead Swinging Rings
- 17 Counter Panel (Below)
- 6 World Map Panel Gears Panel (10) ADA Transfer Station 12 Palm Topper
- 4ft Leaf Step Climber
- Maze Panel (Above)
   Sft PE Vertical Climber w/Fixing Holes