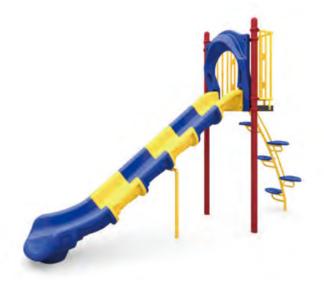

### 6' FREESTANDING SINGLE SLIDE QSFS-SL72031LS

Ages: 5-12 Fall Height: 72" Use Zone: 27' x 16'

Ages: 5-12

Fall Height: 83"

**PRIMARY** 

Use Zone: 20' x 17'

www.wisdomplaygrounds.com

**NATURE** 

### 5' FREESTANDING SINGLE SLIDE QSFS-SL6001WC

Ages: 5-12 Fall Height: 60" Use Zone: 24' x 17'

NATURE

**PRIMARY** 

BALANCED ROCK I QSMR-210001

Ages: 5-12 Fall Height: 83" Use Zone: 20' x 16'