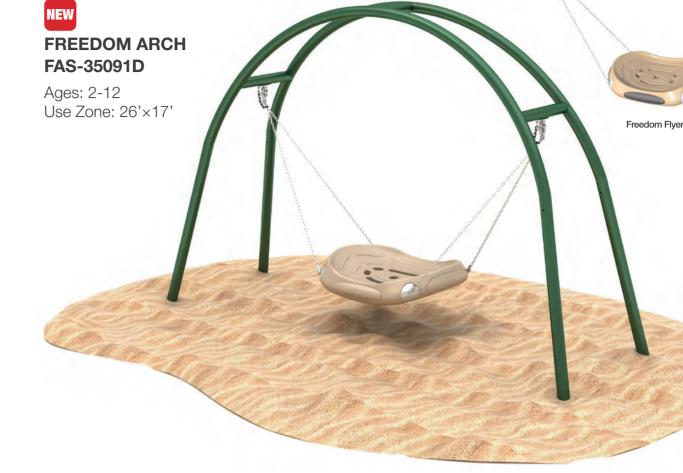

RIDER** SR-21022-131

Ages: 2-5

Use Zone: 14'×15'

Equipment Size: 1'4"×2'6"×2'8"



#### **ROCKET RIDER** SR-21021-129

Ages: 2-5

Use Zone: 14'×15' Equipment Size: 1'4"×2'9"×2'8"



#### **PLANE RIDER** SR-21023-130

Ages: 2-5 Use Zone: 14'x15'

Equipment Size: 1'5"×2'11"×2'9"



#### 2-SEAT BOAT RIDER SR-21024-123

Ages: 2-5

Use Zone: 15'×15' Equipment Size: 2'7"×3'×2'9"



#### SPIRAL SHELL STANDING FISH STANDING RIDER **RIDER**

SR-21028-77

Ages: 2-5 Use Zone: 14'×14'

Equipment Size: 1'8"×1'8"×1'6"



## SR-21029

Ages: 2-5

Use Zone: 16'×16'

Equipment Size: 3'3"×3'3"×1'6"



#### **TRAVEL RIDER** SR-21027-123130

Ages: 2-5

Use Zone: 16'x23'

Equipment Size: 3'6"×10'4"×3'0"





#### **DINO RIDER** SR-21026-110

Ages: 2-5

Use Zone: 14'x23'

Equipment Size: 1'4"×10'4"×3'4"











FULL BUCKET SEAT









Ages: 2-12 Use Zone: 20'×17'

Equipment Size: 7'7"×4'1"×8'



SINGLE POST SWING W/ SHADE SPS-0801-SF

Color Option:



| Number      | Description                             | Use Zone |
|-------------|-----------------------------------------|----------|
| SPS-0801-SF | 5" Single Post Swing w/ Shade 8ft-1 Bay | 24'×32'  |
| SPS-0802-SF | 5" Single Post Swing w/ Shade 8ft-2 Bay | 36'×32'  |
| SPS-0803-SF | 5" Single Post Swing w/ Shade 8ft-3 Bay | 48'×32'  |
| SPS-0804-SF | 5" Single Post Swing w/ Shade 8ft-4 Bay | 60'×32'  |





**WEE TREE SWING** 

75-21031-110113





# NatureWISE

The NatureWISE series draws inspiration from the endless wonders of the natural world, bringing a touch of the outdoors to every play space. This collection features timeless