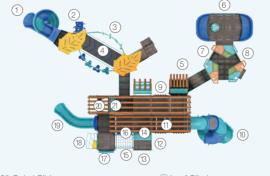

### **Adventure Summit Series**

Ages: 5-12 Fall Height: 84" Use Zone: 57'×42'

Equipment Size: 43'5"×27'3"×23'8"

### **RUSH**

- 1) 6ft Spiral Slide
- ③ Rings & Ropes Bridge 5 Tactile Balls
- 7 Sensory Green Window Worx
- Twist-a-Tile Panel
- 1 Net Crawl Tunnel (13) 3ft Upright Net Climber
- 15) Net Bridge
- 17 Vortex Effects Panel
- 19 5ft Single Slide

- 2 Leaf Climber
- 4 Belt Bridge w/Handrails
- 6 Rock and Roll ON
- Sensory Yellow Window Worx (ii) 7ft Spiral Tube Slide Left Turn
- 12 3ft Upright Rung Climber
- (4) Visual Turnplate Panel 16 Moving Balls Panel
- 18 4ft Power Frame
- 20 6ft Upright Net Crawl Tunnel