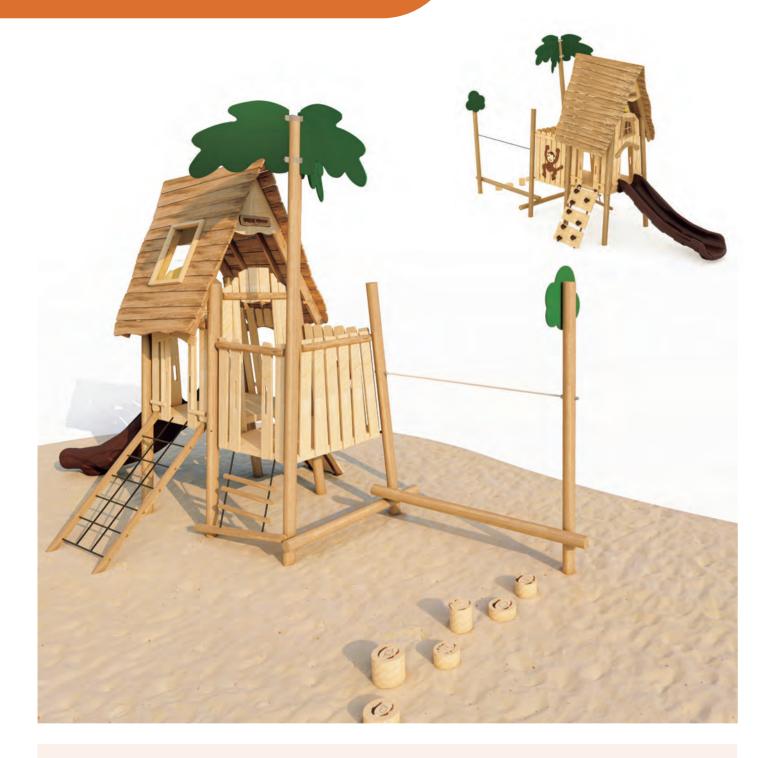

### NAPLES I QSWP-350106

Ages: 2-12 Fall Height: 60" Use Zone: 43'×41'

Equipment Size: 30'5"×27'4"

Timbers: 36

NATURE

www.wisdomplaygrounds.com

- ② 5ft Pod Climber④ 5ft Sectional Slide 45° Right Turn
- ① 5ft Double Slide ③ Tic-Tac-Toe Panel
- 5 5ft Straight Rung ClimberNet Climber Ladder
- 9 90° Overhead Swinging Rings
- 17 Counter Panel (Below)
- 6 World Map Panel Gears Panel (10) ADA Transfer Station 12 Palm Topper
- 4ft Leaf Step Climber
- Maze Panel (Above)
   Sft PE Vertical Climber w/Fixing Holes