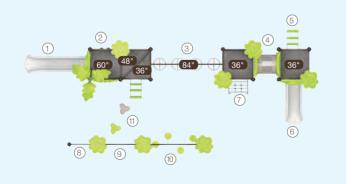

### NAPLES I QSWP-350106

Ages: 2-12 Fall Height: 60" Use Zone: 43'×41'

Equipment Size: 30'5"×27'4"

Timbers: 36

NATURE

www.wisdomplaygrounds.com

- ② 5ft Pod Climber④ 5ft Sectional Slide 45° Right Turn
- ① 5ft Double Slide ③ Tic-Tac-Toe Panel
- 5 5ft Straight Rung ClimberNet Climber Ladder
- 9 90° Overhead Swinging Rings
- 17 Counter Panel (Below)
- 6 World Map Panel Gears Panel (10) ADA Transfer Station 12 Palm Topper
- 4ft Leaf Step Climber
- Maze Panel (Above)
   Sft PE Vertical Climber w/Fixing Holes