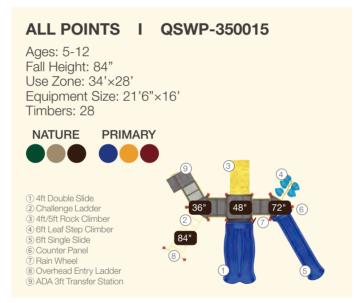

### NAPLES I QSWP-350106

Ages: 2-12 Fall Height: 60" Use Zone: 43'×41'

Equipment Size: 30'5"×27'4"

Timbers: 36

NATURE

www.wisdomplaygrounds.com

- ② 5ft Pod Climber④ 5ft Sectional Slide 45° Right Turn
- ① 5ft Double Slide ③ Tic-Tac-Toe Panel
- 5 5ft Straight Rung ClimberNet Climber Ladder
- 9 90° Overhead Swinging Rings
- 17 Counter Panel (Below)
- 6 World Map Panel Gears Panel (10) ADA Transfer Station 12 Palm Topper
- 4ft Leaf Step Climber
- Maze Panel (Above)
   Sft PE Vertical Climber w/Fixing Holes