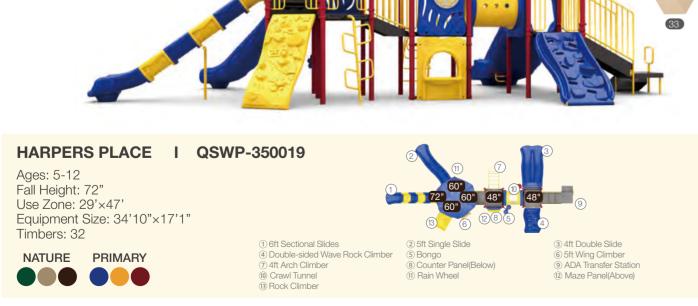

FALCON RIDGE I QSWP-350014

- 2 5ft Single Slide 4 Crawl Tunnel 6 Gears Panel8 Safety Panel
- (10) 4ft Leaf Step Climber
- 12 Bongo

2 Rain Wheel

(4) 4ft/5ft Rock Climber

8 4ft Double Slide

10 3ft Trunk Climber