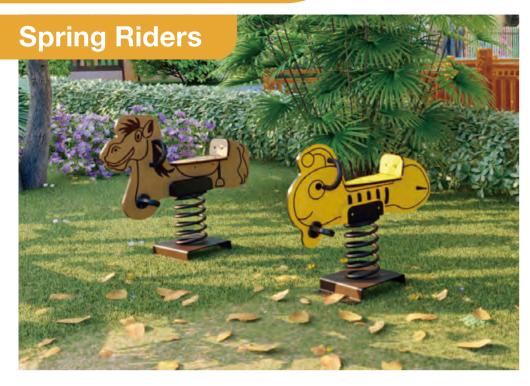

#### NATURE **PRIMARY**

**BEE RIDER** QSSR-21007

Ages: 2-5 Use Zone: 15'×13'

**FIRE TRUCK RIDER** QSSR-21006

Ages: 2-5 Use Zone: 15'×13'

**HORSE RIDER** QSSR-21008

Ages: 2-5 Use Zone: 15'×13'

**PONY RIDER** QSSR-21004

Ages: 2-5 Use Zone: 15'×14'

**WISESAW - DUO** QSSR-21005

Ages: 2-12 Use Zone: 12'x8'

Ages: 2-5 Use Zone: 11'×11'

Ages: 2-5 Use Zone: 17'×13'

Ages: 2-5 Use Zone: 11'×10'

Ages: 2-5 Use Zone: 11'×10'