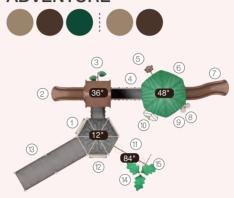

### NAPLES I QSWP-350106

Ages: 2-12 Fall Height: 60" Use Zone: 43'×41'

Equipment Size: 30'5"×27'4"

Timbers: 36

NATURE

www.wisdomplaygrounds.com

- ② 5ft Pod Climber④ 5ft Sectional Slide 45° Right Turn
- ① 5ft Double Slide ③ Tic-Tac-Toe Panel
- 5 5ft Straight Rung ClimberNet Climber Ladder
- 9 90° Overhead Swinging Rings
- 17 Counter Panel (Below)
- 6 World Map Panel Gears Panel (10) ADA Transfer Station 12 Palm Topper
- 4ft Leaf Step Climber
- Maze Panel (Above)
   Sft PE Vertical Climber w/Fixing Holes