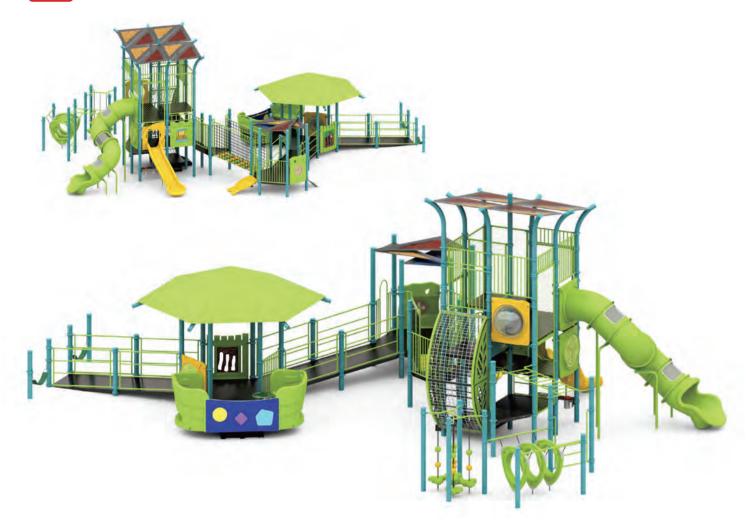

# WisePLAY

WisePLAY structures by Wisdom are the ultimate solution for organizations seeking vibrant, space-efficient play areas that don't skimp on excitement or durability. Designed with sturdy 3.5" 13-gauge steel posts, these thoughtfully crafted structures combine lightweight versatility with unwavering safety and quality standards.

Each WisePLAY design is packed with engaging activities that spark creativity and active play, making them a favorite for communities and schools alike. Best of all, WisePLAY structures are budget-friendly, offering reduced shipping and purchase costs—delivering exceptional value without compromising on fun, functionality, or durability. Bring endless play to your space with WisePLAY!