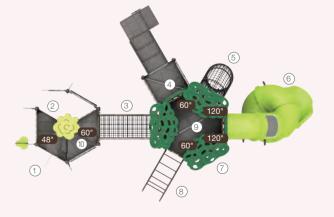

### NAPLES I QSWP-350106

Ages: 2-12 Fall Height: 60" Use Zone: 43'×41'

Equipment Size: 30'5"×27'4"

Timbers: 36

NATURE

www.wisdomplaygrounds.com

- ② 5ft Pod Climber④ 5ft Sectional Slide 45° Right Turn
- ① 5ft Double Slide ③ Tic-Tac-Toe Panel
- 5 5ft Straight Rung ClimberNet Climber Ladder
- 9 90° Overhead Swinging Rings
- 17 Counter Panel (Below)
- 6 World Map Panel Gears Panel (10) ADA Transfer Station 12 Palm Topper
- 4ft Leaf Step Climber
- Maze Panel (Above)
   Sft PE Vertical Climber w/Fixing Holes