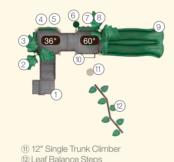

12 12" Single Trunk Climber

® Net Climber-Grass & Ladybug

6 2ft/3ft Fish Climber