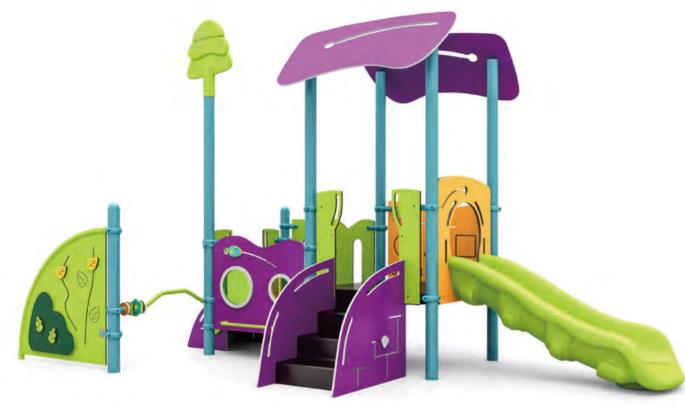

### NAPLES I QSWP-350106

Ages: 2-12 Fall Height: 60" Use Zone: 43'×41'

Equipment Size: 30'5"×27'4"

Timbers: 36

NATURE

www.wisdomplaygrounds.com

- ② 5ft Pod Climber④ 5ft Sectional Slide 45° Right Turn
- ① 5ft Double Slide ③ Tic-Tac-Toe Panel
- 5 5ft Straight Rung ClimberNet Climber Ladder
- 9 90° Overhead Swinging Rings
- 17 Counter Panel (Below)
- 6 World Map Panel Gears Panel (10) ADA Transfer Station 12 Palm Topper
- 4ft Leaf Step Climber
- Maze Panel (Above)
   Sft PE Vertical Climber w/Fixing Holes