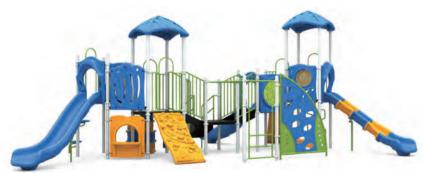

### MEMPHIS I QSWP-350037

Ages: 5-12 Fall Height: 60" Use Zone: 56'×42'

Equipment Size: 43'9"×29'11"

Timbers: 39

NATURE **PRIMARY** 

- 1) 4ft Sectional Slide Left Turn
- ③ 5ft Sectional Slide Left Turn
- 5 5ft Pod Climber
- 7 Counter Panel (Below)
- World Map Panel
- 11 Maze Panel
- (13) 2ft/3ft Fish Climber
- (15) Window Panel
- 17 Beads & Cups Panel 19 World Map Panel (Below)
- 2 5ft Wing Climber
- 4 ABC Panel(Below)
- 6 Beads & Cups Panel(Above)
- 8 5ft Straight Rung Climber 10 Puzzle Panel
- 12 Balance Steps
- (14) Four In A Row Panel
- (6) Bongo(8) 4ft Leaf Step Climber(20) 5ft Sectional Slide Right Turn