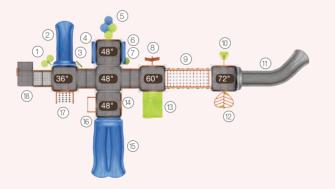

### SHADY PINES I QSWP-350005

Ages: 5-12 Fall Height: 60" Use Zone: 41'x30' Equipment Size: 28'6"×17'3" Timbers: 29

NATURE PRIMARY

 5ft Single Slide
 4ft Double Slide 3) 3ft Single Slide 4 4ft/5ft Rock Climber 3ft Trunk Climber World Map Panel 7) Saddle Seat (Below) 8) 14ft x 14ft Square Shade ADA 3ft Transfer Station 10 5ft Wing Climber