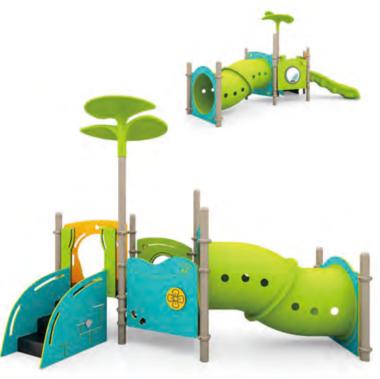

# **WiseTOT**

Designed with toddlers' development in mind, the WiseTOT series creates vibrant, engaging play environments where young children can explore, grow, and thrive. These colorful and playful structures encourage curiosity and discovery, offering endless opportunities to engage their senses and spark imagination.

The WiseTOT series focuses on sensory experiences that are essential for early childhood development. By stimulating sight, sound, and touch, these playgrounds help foster fine motor skills, mood regulation, and emotional awareness—key building blocks for identifying and managing emotions in healthy ways.

Built to withstand the test of time, WiseTOT structures are filled with dynamic shapes, interactive elements, and vibrant colors that captivate young minds and keep them active. Whether climbing, touching, or exploring, children will find endless fun in these thoughtfully designed spaces, making every visit a new adventure in play and learning.