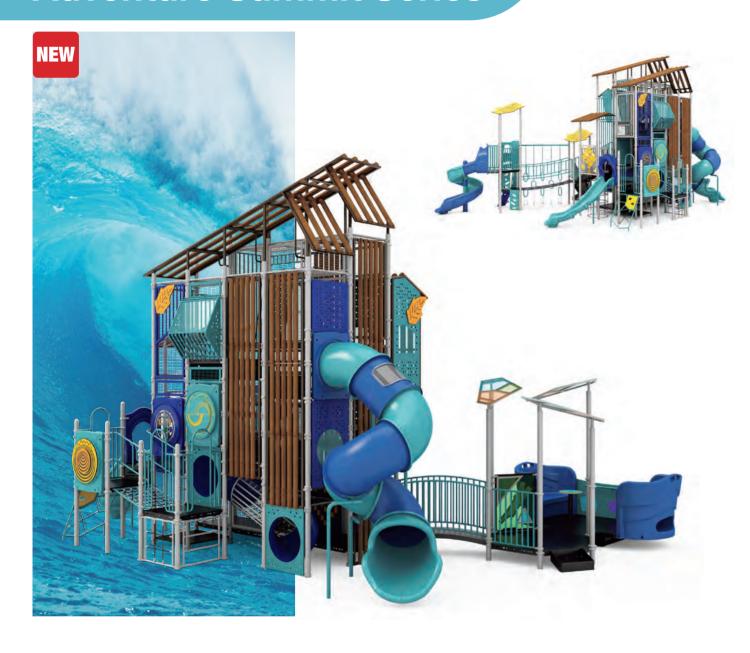

Equipment Size: 32'×27'2"×22'1"

### RUSH































Upright Net Crawl Tunnel



Upright Rocker Climber

Net Deck w/2-Hole





### **Adventure Summit Series**





Ages: 5-12 Fall Height: 48" Use Zone: 33'×28'

Equipment Size: 17'8"×13'8"×23'8"

### **LIVELY**















- 1) 7ft Spiral Tube Slide Left Turn
- 3 Twist-a-Tile Panel
- ② 4ft Power Frame Climber
- (4) Marble Panel
- 6 4ft PE Upright Rocker Climber



### **EXPLORER'S LOOKOUT** WT35NS-0004-110122

Ages: 5-12 Fall Height: 84" Use Zone: 43'x35'

Equipment Size: 26'4"×21'11"×22'1"

### **MEADOW**









www.wisdomplaygrounds.com



- 5ft Single Slide
   MARBLE Panel
   7ft Spiral Tube Slide Left Turn 7 Moving Balls Panel
  - - 8 Net Bridge 10 4ft Power Frame Climber



### **Adventure Summit Series**







Ages: 5-12 Fall Height: 84" Use Zone: 57'×42'

Equipment Size: 43'5"×27'3"×23'8"

### **RUSH**











- 1) 6ft Spiral Slide
- ③ Rings & Ropes Bridge 5 Tactile Balls
- 7 Sensory Green Window Worx
- Twist-a-Tile Panel
- 1 Net Crawl Tunnel (13) 3ft Upright Net Climber
- 15) Net Bridge
- 17 Vortex Effects Panel
- 19 5ft Single Slide

- 2 Leaf Climber
- 4 Belt Bridge w/Handrails
- 6 Rock and Roll ON
- Sensory Yellow Window Worx (ii) 7ft Spiral Tube Slide Left Turn
- 12 3ft Upright Rung Climber
- (4) Visual Turnplate Panel 16 Moving Balls Panel
- 18 4ft Power Frame
- 20 6ft Upright Net Crawl Tunnel

### RAPID RIDGE WT35NS-0002-113118

Ages: 5-12 Fall Height: 84" Use Zone: 50'x36'

Equipment Size: 33'11"×22'×23'8"

### **FLANNEL**











- 1) 7ft Spiral Tube Slide Left Turn

(13) Tact