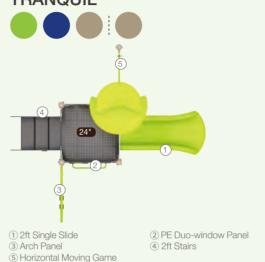

### TOT35CL-0002

Ages: 6-23 Months Fall Height: 24" Use Zone: 26'×25'

Equipment Size: 19'5"×16'

Timbers: 21

### **TRANQUIL**

- 2ft Single Slide
   PE Duo-window Panel
   Growth Ring Stool
- 7 PE Counter Panel
- 9 PE Tri-window Panel
- 1) PE Numbers & Shapes Panel
- ② PE Tic-tac-toe Panel 4 Inclined Crawl Tunnel
- 6 Leaf Table
- ® PE Hole Panel
- 10 Arch Panel 12 1ft Stairs
- (14) Game Table