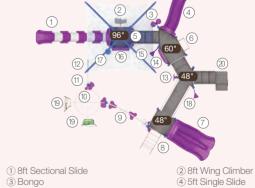

### NAPLES I QSWP-350106

Ages: 2-12 Fall Height: 60" Use Zone: 43'×41'

Equipment Size: 30'5"×27'4"

Timbers: 36

NATURE

www.wisdomplaygrounds.com

- ② 5ft Pod Climber④ 5ft Sectional Slide 45° Right Turn
- ① 5ft Double Slide ③ Tic-Tac-Toe Panel
- 5 5ft Straight Rung ClimberNet Climber Ladder
- 9 90° Overhead Swinging Rings
- 17 Counter Panel (Below)
- 6 World Map Panel Gears Panel (10) ADA Transfer Station 12 Palm Topper
- 4ft Leaf Step Climber
- Maze Panel (Above)
   Sft PE Vertical Climber w/Fixing Holes