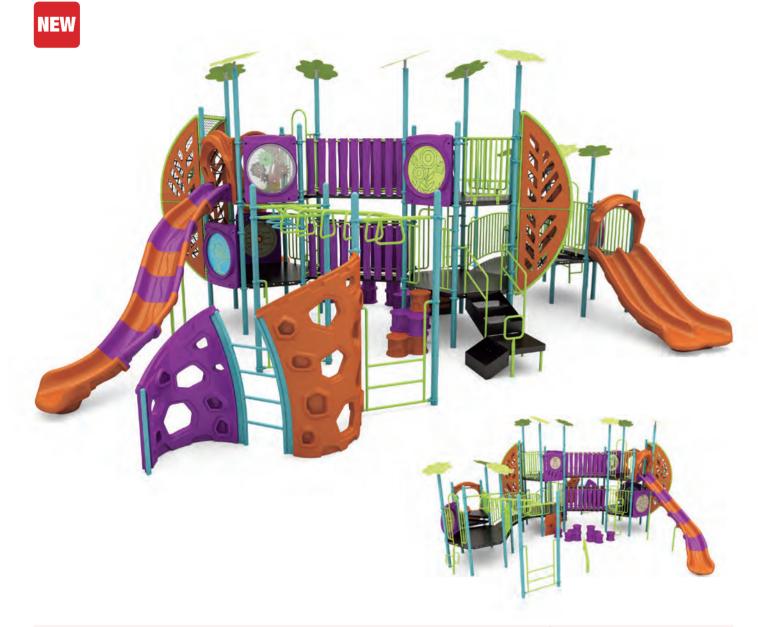

### **SAN ANTONIO** PDWP-350121C33

Ages: 5-12 Fall Height: 84" Use Zone: 71'×64'

Equipment Size: 58'5"×51'6"×16'9"

#### **NATUREBRITE**

www.wisdomplaygrounds.com

10 Four In A Row Panel

(13) World Map Panel

Beads & Cups Panel 19 Puzzle Panel

22 Large Square Tic-tac-toe Panel

25 Jumbo Round Stepper 28 2ft Sectional Slide 3) ADA Ramp

2 3ft Arch Climber

(5) 4ft Straight Rung Climber

8 5ft Stairs Climber 10 Marimba Panel

(4) 7ft Sectional Slide Left Turn

® Stylish Rocking Boat (17) Maze Panel ② Round Horizontal Ladder 21 Bongo

23 Counter Panel 26 Overhead Rotating Rings

② Straight Horizontal Loop Ladder 29 3ft Sectional Slide Left Turn 30 Step Board Bridge w/Handrail 32 ADA Transfer Station

15 Chimes Panel

(24) Power Rungs

3 4ft Sectional Slide 45° Right Turn

12) 7ft S-shape Tube Slide Right Turn

6 2ft-4ft Spiral Leaf Step Climber

Olover Steps Bridge w/Handrails

NEW