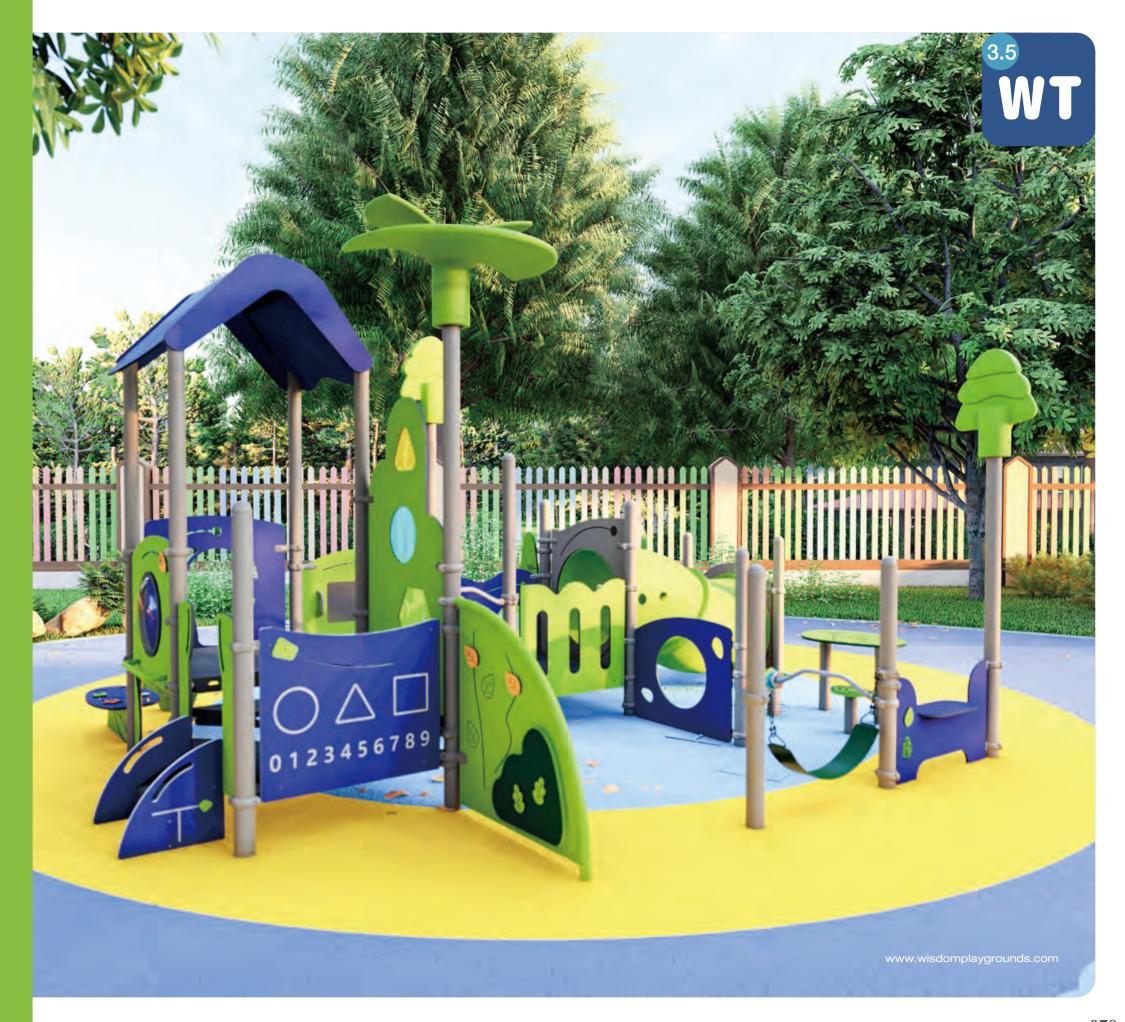

### NAPLES I QSWP-350106

Ages: 2-12 Fall Height: 60" Use Zone: 43'×41'

Equipment Size: 30'5"×27'4"

Timbers: 36

NATURE

www.wisdomplaygrounds.com

- ② 5ft Pod Climber④ 5ft Sectional Slide 45° Right Turn
- ① 5ft Double Slide ③ Tic-Tac-Toe Panel
- 5 5ft Straight Rung ClimberNet Climber Ladder
- 9 90° Overhead Swinging Rings
- 17 Counter Panel (Below)
- 6 World Map Panel Gears Panel (10) ADA Transfer Station 12 Palm Topper
- 4ft Leaf Step Climber
- Maze Panel (Above)
   Sft PE Vertical Climber w/Fixing Holes