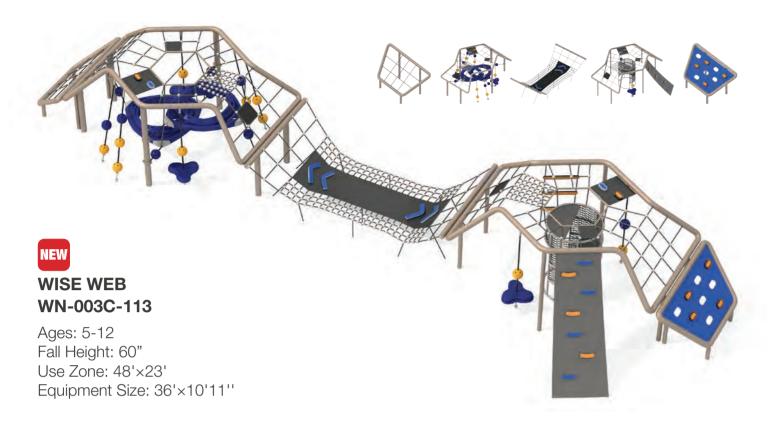

pes that encourage climbing, balancing, and creative exploration. Complementing this is our new WiseSPHERE equipment—versatile dome-shaped structures that not only enhance the look of any play area but also expand its functionality.

Additionally, our captivating hexagon-shaped WiseQUBES offer greater variety in size and integration, opening up endless opportunities for creative configurations.

Beyond fun, these structures are designed to promote essential developmental skills, including coordination, focus, muscular endurance, sensory processing, and controlled movement. With WiseWORX, you're creating more than a play area—you're building a foundation for growth and adventure!

211 WiseNET

215 WiseNEX

219 WiseQUBES

221 WiseROCK

223 WiseSPHERE

225 WiseTRAIN

227 WiseFREE



WiseNET









Ages: 5-12 Fall Height: 72" Use Zone: 53'×19' Equipment Size: 40'6''×6'9''



# TRIPOD TRAVERSE WN-005C-113

Ages: 5-12
Fall Height: 60"
Use Zone: 39'×23'
Equipment Size: 27'×10'6''



Ages: 5-12 Fall Height: 72" Use Zone: 38'×20'

Equipment Size: 25'6"×7'5"

# WiseNET



#### ORBITER CLIMBER 76-21091-10

Ages: 5-12 Fall Height: 68" Use Zone: 28'×26'

Equipment Size: 15'9"×13'7"×9'2"



Net Climbing



Belt Rock Climbing



Space Climbing



#### ORB CHALLENGE 74-21028-10112114

Ages: 5-12 Fall Height: 72" Use Zone: 26'×29'

Equipment Size: 13'7"×16'1"×9'2"



#### O-ZONE EXPLORER 74-21018-10112114

Ages:5-12 Fall Height: 83" Use Zone: 26'×26'

Equipment Size: 13'7"×13'7"×9'2"



LITTLE ORBITER 75-21047-114122

Age: 5-12 Fall Height: 103" Use Zone: 21'x21'

Equipment Size: 8'4"×8'4