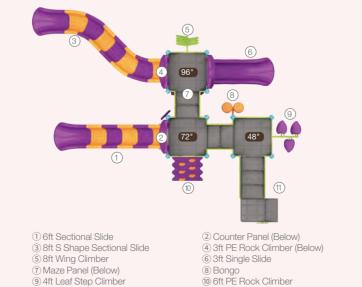

### TRAIL BLAZER I QSFS-CL0017

Ages: 5-12 Fall Height: 84" Use Zone: 42'×43'

Equipment Size: 29'×9'31"

NATURE

**PRIMARY** 

- Skqube
   Challenge Ladder
- S Balance Bridge
- Vertical Rock Climber-S
- (13) Vertical Net Link
- ② 6" Clover Step④ Net Climber-Grass & Ladybug 6 Vertical Rock Climber-L 8 Honeycomb Net Climber

2 6ft PE Climber w/Deck

Pine Topper
 Moab Rock Climber - S

12 Vertical Net Link

Single Post Overhead Rotating Rings

Net Climber - Grass & Ladybug

1) Overhead Challenger

Net Climber - Ladder

1) S Balance Bridge

Bear Step

3 Rung Challenge Climber 5 Moab Rock Climber - L

9 Honeycomb Net Climber

1 Moab Rock Climber - S

5) 4 Clover Steps Bridge

1 Leaf Balance Steps

11 Invert Arch Ladder

3) Bear Step

8 84 8

6 S Balance Bridge

10 Zig Zag Overhead Rings

Moab Rock Climber - L
 Single Post Overhead Rotating Rings

Ages: 5-12 Fall Height: 84" Use Zone: 40'×28'

Timbers: 31

Equipment Size: 27'2"×15'10"

NATURE PRIMARY