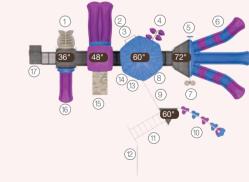

### QUEBEC I QSWP-350108

Ages: 5-12 Fall Height: 72" Use Zone: 38'×40'

Equipment Size: 24'7"×26'4"

Timbers: 35

# NATURE PRIMARY

- 1) 6ft Sectional Slide
- ③ Bongo
- (5) Counter Panel (Below)
- 7 Bear Step
- Rung Challenge Climber
   Qubest Section
- (13) ADA 3ft Transfer Station (15) Saddle Seat
- ② 6ft Leaf Step Climber Window Panel (Above)
- Net Climber Ladder
- (a) Net Cliniber Ladder (b) Single Post Overhead Rotating Rings (ii) 12" Clover Step (ii) 4ft Straight Rung Climber (iii) 6ft Pod Climber