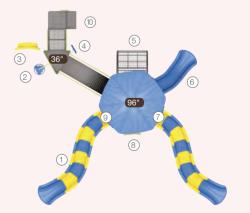

### TRAIL BLAZER I QSFS-CL0017

Ages: 5-12 Fall Height: 84" Use Zone: 42'×43'

Equipment Size: 29'×9'31"

NATURE

**PRIMARY** 

- Skqube
   Challenge Ladder
- S Balance Bridge
- Vertical Rock Climber-S
- (13) Vertical Net Link
- ② 6" Clover Step④ Net Climber-Grass & Ladybug 6 Vertical Rock Climber-L 8 Honeycomb Net Climber

2 6ft PE Climber w/Deck

Pine Topper
 Moab Rock Climber - S

12 Vertical Net Link

Single Post Overhead Rotating Rings

Net Climber - Grass & Ladybug

1) Overhead Challenger

Net Climber - Ladder

1) S Balance Bridge