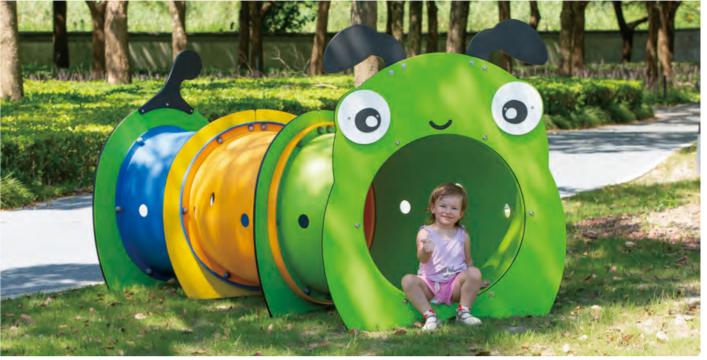

BALANCED ROCK I QSMR-210001

Ages: 5-12 Fall Height: 83" Use Zone: 20' x 16'

### **NATURE**









#### QUBEST I QSQB-210001

Age: 5-12 Fall Height:48" Use Zone:17'×17'

### NATURE PRIMARY







### SKQUBE I QSQB-210002

Age: 5-12 Fall Height:72" Use Zone:24'×29'

#### NATURE PRIMARY











### QSQB-21097

Age: 2-12 Fall Height:24" Use Zone:17'×17'

NATURE **PRIMARY** 







RUBY QUBE I QSQB-210004

Age: 5-12 Fall Height:72" Use Zone:23'×23'

#### NATURE **PRIMARY**









**BEE RIDER** QSSR-21007

Ages: 2-5 Use Zone: 15'×13'



**FIRE TRUCK RIDER** QSSR-21006

Ages: 2-5 Use Zone: 15'×13'



**HORSE RIDER** QSSR-21008

Ages: 2-5 Use Zone: 15'×13'



**PONY RIDER** QSSR-21004

Ages: 2-5 Use Zone: 15'×14'





**WISESAW - DUO** QSSR-21005

Ages: 2-12 Use Zone: 12'x8'







Ages: 2-5 Use Zone: 11'×11'





Ages: 2-5 Use Zone: 17'×13'







Ages: 2-5 Use Zone: 11'×10'





Ages: 2-5 Use Zone: 11'×10'







### **WiseFREE Quick Ship**





**STAND & SPIN** QS75-21003

Ages: 5 -12 Use Zone: 21' x 21'



**LOTUS SPINNER** QS75-21004

Ages: 5 -12 Use Zone: 20' x 20'



**GFRC TIMBER** 

**CRAWL TUNNEL** 

Ages: 2-12 Use Zone: 10' x 9'

QS72-22001



**WISE TOSS** QSLS-JSQC006

Ages: 2-12 Use Zone: 6' x 6'



**GFRC STUMP JUMP** 63-21078

Ages: 2-12 Use Zone: 12' x 8'



PLAYGROUND BALLS (SET OF 6) QS72-21032



**FROG HOPPER** QSFS-CL0019N

Ages: 2-12 Use Zone: 13' x 13'



**TETHERBALL SET** FS-CL3524-116BN



**LEAF BALANCE STEPS** QS75-21012-111

Ages: 2-12 Use Zone: 20' x 17'



**BALANCE BEAM** QS75-21009-110

Ages: 2-12 Use Zone: 19' x 13'



Equipme