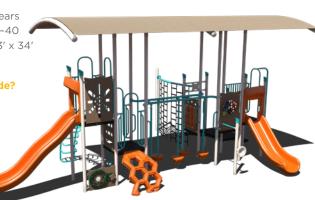

## **\$28,507 \$**57,014

PS3-72174 Ages: 5-12 Years Capacity: 30-35 Use Zone: 32' x 32'

#### Want this without shade? PS3-72174-1

\$24,191