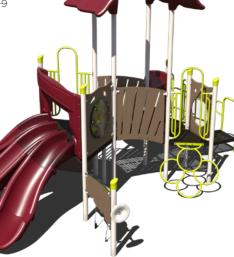

#### **\$31,327** <del>\$62,653</del>

PS3-73247

Ages: 2-12 Years Capacity: 35-40 Use Zone: 40' x 25'

Want this with a shade? PS3-73247-1

\$35,343