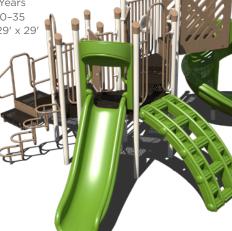

#### **\$24,851** \$49,702

PS3-71954

Ages: 5–12 Years Capacity: 25-30 Use Zone: 37' x 26'

Want this without shade?

PS3-71954-1 \$21,323

**\$24,635 \$49,269** PS3-71950

Ages: 2–12 Years Capacity: 25-30 Use Zone: 35' x 29'

**\$20,235** \$40,469

PS3-72313 Ages: 2-12 Years Capacity: 30-35 Use Zone: 29' x 29