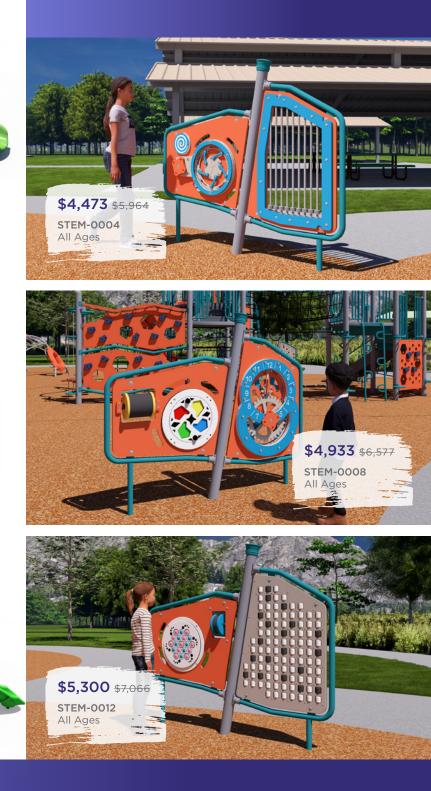

es: 5-12 Years Capacity: 80-85 Use Zone: 42' x 35'

#### **Sale Terms and Conditions** SALE DATES: FEBRUARY 17 - JUNE 17, 2025

Items must be ordered by June 17, 2025 and may not be held for future ship dates. Prices are for exact unit and do not include freight, surfacing, taxes, or installation charges. All standard color options are available. Gray recycled deck and post color option may have extended lead times. This discount may not be combined with any other promotional offer or used when purchasing through a buying cooperative. Contact your authorized Superior Recreational Products dealer for more information.

Ready to get started? Visit srpplayground.com/find-a-rep

to find your nearest sales representative.

## Extend Play Value & Grow **Minds with Freestanding STEM Equipment**



#### **\$27,188 \$**54,376

PS3-72852 Ages: 5-12 Years Capacity: 20-25 Use Zone: 31' x 35'



\$26,615 \$53,230 PS3-33669-1 Ages: 5-12 Years Capacity: 35-40 Use Zone: 34' x 37'



**\$30,124 \$60,247** 

PS3-32512-3 Ages: 5–12 Years Capacity: 25-30 Use Zone: 40' 🔉 37'

## **\$28,507 \$**57,014

PS3-72174 Ages: 5-12 Years Capacity: 30-35 Use Zone: 32' x 32'

#### Want this without shade? PS3-72174-1

\$24,191

#### **\$37,586** <del>\$75,172</del>

PS3-73248-1 Ages: 5-12 Years Capacity: 48-54 Use Zone: 28' x 42'



PS3-72003 Ages: 5-12 Years Capacity: 25-30 Use Zone: 25' x 37

#### **\$59,032** <del>\$118,064</del>

PS3-71143 Ages: 5-12 Years Capacity: 45-50 Use Zone: 70' x 45'

#### **\$41,748 \$83,496**

PS3-70243 Ages: 5-12 Years Capacity: 45-50 Use Zone: 47' x 25'



#### **\$50,369**