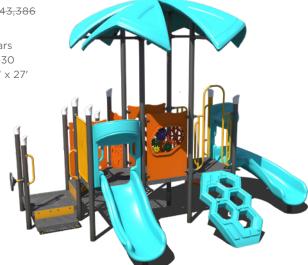

#### **\$21,693** \$43,386

PS3-73242 Ages: 2-5 Years Capacity: 25-30 Use Zone: 29' x 27'