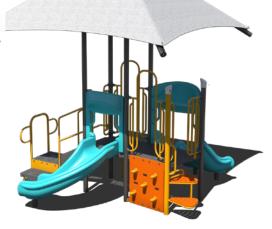

#### **\$21,693** \$43,386

PS3-73242 Ages: 2-5 Years Capacity: 25-30 Use Zone: 29' x 27'