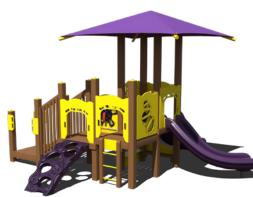

one: 38' x 29'



#### **\$26,820** \$53,639

PS3-73243 Ages: 2-12 Years Capacity: 35-40 Use Zone: 34' x 35





\$22,793 \$45,586 PS3-72816 Ages: 2-5 Years Capacity: 35-40 Use Zone: 28' x 30'



#### **\$15,052** \$30,104

PS3-72306 Ages: 2-5 Years Capacity: 20-25 Use Zone: 26' x 25'

Want this without shade? PS3-72306-1 \$11,908



#### **\$21,693** \$43,386

PS3-73242 Ages: 2-5 Years Capacity: 25-30 Use Zone: 29' x 27'





#### **\$27,326 \$**54,652

**GFP-30433** Ages: 5-12 Years Capacity: 35-40 Use Zone: 43' x 24'

#### **\$54,998 \$109,995**

**GFP-30435** Ages: 5-12 Years Capacity: 37 Use Zone: 45' x 44'

**\$33,284** \$66,568 GFP-30453 Ages: 5-12 Years Capacity: 40-45 Use Zone: 29' x 32' \$33,291 <del>\$66,581</del> GFP-30373

Ages: 5-12 Years Capacity: 25-30 Use Zone: 40' x 24'



**\$23,236** \$46,472 GFP-30387 Ages: 2-5 Years Capacity: 25-30 Use Zone: 33' x 31'



**\$24,025** \$48,050 GFP-20593-1 Ages: 2-5 Years Capacity: 20-25

Use Zone: 30' x 27'



**\$20,368** <del>\$27,157</del> **INF00065XX** Ages: 6-23 Months Capacity: 20 Use Zone: 17' 6'' x 19' 3''

#### Want this without a shade? INF00060XX \$14,968