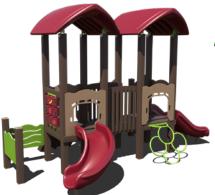

0 Use Zone: 34' x 35





\$22,793 \$45,586 PS3-72816 Ages: 2-5 Years Capacity: 35-40 Use Zone: 28' x 30'



#### **\$15,052** \$30,104

PS3-72306 Ages: 2-5 Years Capacity: 20-25 Use Zone: 26' x 25'

Want this without shade? PS3-72306-1 \$11,908



#### **\$21,693** \$43,386

PS3-73242 Ages: 2-5 Years Capacity: 25-30 Use Zone: 29' x 27'





#### **\$27,326 \$**54,652

**GFP-30433** Ages: 5-12 Years Capacity: 35-40 Use Zone: 43' x 24'

#### **\$54,998 \$109,995**

**GFP-30435** Ages: 5-12 Years Capacity: 37 Use Zone: 45' x 44'

**\$33,284** \$66,568 GFP-30453 Ages: 5-12 Years Capacity: 40-45 Use Zone: 29' x 32' \$33,291 <del>\$66,581</del> GFP-30373

Ages: 5-12 Years Capacity: 25-30 Use Zone: 40' x 24'



**\$23,236** \$46,472 GFP-30387 Ages: 2-5 Years Capacity: 25-30 Use Zone: 33' x 31'



**\$24,025** \$48,050 GFP-20593-1 Ages: 2-5 Years Capacity: 20-25

Use Zone: 30' x 27'



**\$20,368** <del>\$27,157</del> **INF00065XX** Ages: 6-23 Months Capacity: 20 Use Zone: 17' 6'' x 19' 3''

#### Want this without a shade? INF00060XX \$14,968