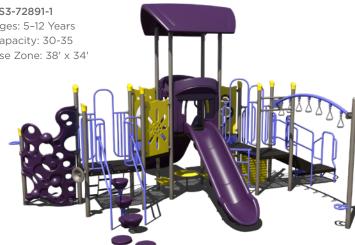

#### **\$31,832** <del>\$63,664</del>

PS3-72891-1 Ages: 5-12 Years Capacity: 30-35 Use Zone: 38' x 34'