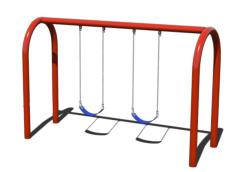

**\$2,124** \$2,832 Arch Swing Frame TFR3501XX Ages: All Ages Use Zone: 24' x 32' Swing Seats/Chain Not Included

**\$1,533** \$2,044 Retro Rocker 90018204XX Ages: 2-5 Use Zone: 13' x 17'

Ready to get started? Visit srpplayground.com/find-a-rep to find your nearest sales representative.