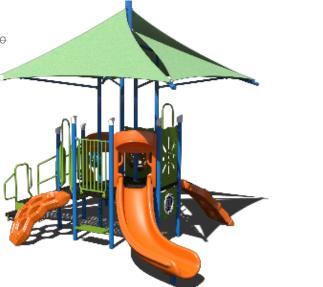

\$47,767

### PS3-71954 Ages: 2-12 Years

Capacity: 25-30 Use Zone: 37' x 26'

Want this without shade? PS3-71954-1 \$19,401



### \$32,523 \$65,046

### PS3-72891-1 Ages: 5-12 Years



### **\$27,188** \$54,376

### PS3-72852



### \$18,066 \$36,131

### PS3-72218

Ages: 2-12 Years Capacity: 25-30 Use Zone: 28' x 28'



### **\$48,870** \$97,740



### **\$22,876** \$45,751

#### PS3-71492

Ages: 2-12 Years Use Zone: 38' x 29'



### **\$28,329** \$56,658

### PS3-72174

Ages: 5-12 Years Capacity: 30-35 Use Zone: 32' x 32'

Want this without shade? PS3-72174-1 \$24,013



### \$18,384 \$36,767

Ages: 2-12 Years Capacity: 15-20 Use Zone: 31' x 26'







# **\$24,180** \$48,360 PS3-72857 Ages: 2-12 Years Capacity: 30-35 Use Zone: 31' x 27' Want this without shade? PS3-72857-1 \$19,039













PS3-72306

Ages: 2-5 Years

Capacity: 20-25

Want this without shade?

PS3-72306-1

\$11,005







\$14,430 \$19,240 Tetra Dome Climber TFR0674XX Ages: 5-12 Use Zone: 32' x 31'

**\$6,289** \$8,385 Inclusive Atom Spinner TFR0659XX Ages: 2-12 Use Zone: 9'+ Radius



Quad Saw TFR0736XX Ages: 5-12 Use Zone: 22' x 18'







**\$2,124** \$2,832 Arch Swing Frame TFR3501XX Ages: All Ages Use Zone: 24' x 32' Swing Seats/Chain Not Included



**\$1,533** \$2,044 Retro Rocker 90018204XX Ages: 2-5 Use Zone: 13' x 17'

Ready to get started? Visit srpplayground.com/find-a-rep to find your nearest sales representative.