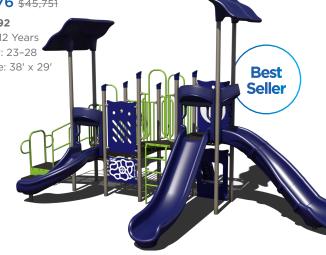

2381

Ages: 5-12 Years Capacity: 25-30 Use Zone: 32' x 25'

Want this without shade? PS3-72381-1 \$26,029



### **\$27,595** \$55,189

### PS3-72817

Ages: 5-12 Years Capacity: 20-25 Use Zone: 40' x 27'



### **\$24,953** \$49,906

### PS3-72854

Ages: 5-12 Years Capacity: 25-30 Use Zone: 30' x 34'

Want this without shade? PS3-72854-1 \$21,014



### \$23,884 \$47,767

### PS3-71954 Ages: 2-12 Years

Capacity: 25-30 Use Zone: 37' x 26'

Want this without shade? PS3-71954-1 \$19,401



### \$32,523 \$65,046

### PS3-72891-1 Ages: 5-12 Years



### **\$27,188** \$54,376

### PS3-72852



### \$18,066 \$36,131

### PS3-72218

Ages: 2-12 Years Capacity: 25-30 Use Zone: 28' x 28'



### **\$48,870** \$97,740



### **\$22,876** \$45,751

#### PS3-71492

Ages: 2-12 Years Use Zone: 38' x 29'



### **\$28,329** \$56,658

### PS3-72174

Ages: 5-12 Years Capacity: 30-35 Use Zone: 32' x 32'

Want this without shade? PS3-72174-1 \$24,013



### \$18,384 \$36,767

Ages: 2-12 Years Capacity: 15-20 Use Zone: 31' x 26'







# **\$24,180** \$48,360 PS3-72857 Ages: 2-12 Years Capacity: 30-35 Use Zone: 31' x 27' Want this without shade? PS3-72857-1 \$19,039













PS3-72306

Ages: 2-5 Years

Capacity: 20-25

Want this without shade?

PS3-72306-1

\$11,005







\$14,430 \$19,240 Tetra Dome Climber TFR0674XX Ages: 5-12 Use Zone: 32' x 31'

**\$6,289** \$8,385 Inclusive Atom Spinner TFR0659XX Ages: 2-12 Use Zone: 9'+ Radius



Quad Saw TFR0736XX Ages: 5-12 Use Zone: 22' x 18'







**\$2,124** \$2,832 Arch Swing Frame TFR3501XX Ages: All Ages Use Zone: 24' x 32' Swing Seats/Chain