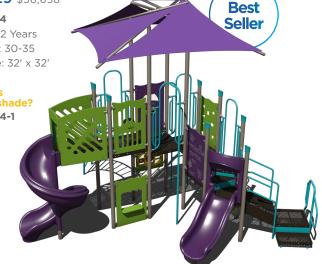

### PS3-72174

Ages: 5-12 Years Capacity: 30-35 Use Zone: 32' x 32'

Want this without shade? PS3-72174-1 \$24,013