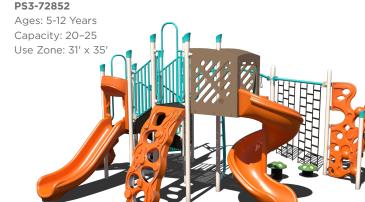

8,486** \$76,972

PS3-72901

Ages: 5-12 Years Capacity: 40-45



### **\$14,025** \$28,049

PS3-70445

Ages: 5-12 Years Capacity: 20-25



### **\$18,319** \$36,638



### \$31,393 <sub>\$62,786</sub> PS3-72381

Ages: 5-12 Years Capacity: 25-30 Use Zone: 32' x 25'

Want this without shade? PS3-72381-1 \$26,029



### **\$27,595** \$55,189

### PS3-72817

Ages: 5-12 Years Capacity: 20-25 Use Zone: 40' x 27'



### **\$24,953** \$49,906

### PS3-72854

Ages: 5-12 Years Capacity: 25-30 Use Zone: 30' x 34'

Want this without shade? PS3-72854-1 \$21,014



### \$23,884 \$47,767

### PS3-71954 Ages: 2-12 Years

Capacity: 25-30 Use Zone: 37' x 26'

Want this without shade? PS3-71954-1 \$19,401



### \$32,523 \$65,046

### PS3-72891-1 Ages: 5-12 Years



### **\$27,188** \$54,376

### PS3-72852



### \$18,066 \$36,131

### PS3-72218

Ages: 2-12 Years Capacity: 25-30 Use Zone: 28' x 28'



### **\$48,870** \$97,740



### **\$22,876** \$45,751

#### PS3-71492

Ages: 2-12 Years Use Zone: 38' x 29'



### **\$28,329** \$56,658

### PS3-72174

Ages: 5-12 Years Capacity: 30-35 Use Zone: 32' x 32'

Want this without shade? PS3-72174-1 \$24,013



### \$18,384 \$36,767

Ages: 2-12 Years Capacity: 15-20 Use Zone: 31' x 26'







# **\$24,180** \$48,360 PS3-72857 Ages: 2-12 Years Capacity: 30-35 Use Zone: 31' x 27' Want this without shade? PS3-72857-1 \$19,039













PS3-72306

Ages: 2-5 Years

Capacity: 20-25

Want this without shade?

PS3-72306-1

\$11,005







\$14,430 \$19,240 Tetra Dome Climber TFR0674XX Ages: 5-12 Use Zone: 32' x 31'

**\$6,289** \$8,385 Inclusive Atom Spin