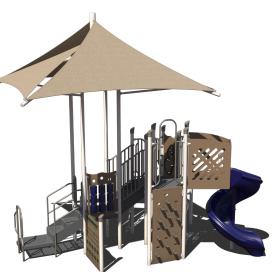

### PS3-71954 Ages: 2-12 Years

Capacity: 25-30 Use Zone: 37' x 26'

Want this without shade? PS3-71954-1 \$19,401