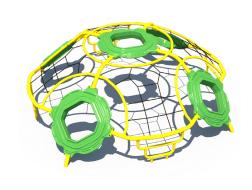

\$11,005

\$14,430 \$19,240 Tetra Dome Climber TFR0674XX Ages: 5-12 Use Zone: 32' x 31'

**\$6,289** \$8,385 Inclusive Atom Spinner TFR0659XX Ages: 2-12 Use Zone: 9'+ Radius

Quad Saw TFR0736XX Ages: 5-12 Use Zone: 22' x 18'