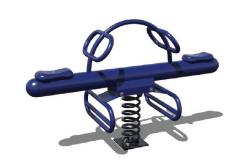

**\$2,124** \$2,832 Arch Swing Frame TFR3501XX Ages: All Ages Use Zone: 24' x 32' Swing Seats/Chain Not Included

**\$1,533** \$2,044 Retro Rocker 90018204XX Ages: 2-5 Use Zone: 13' x 17'

Ready to get started? Visit srpplayground.com/find-a-rep to find your nearest sales representative.