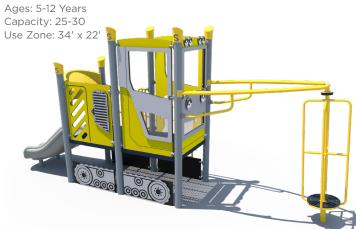

### **\$20,557** \$31,627

FX5-DOT-212-0444

Capacity: 25-30 Use Zone: 34' x 22'