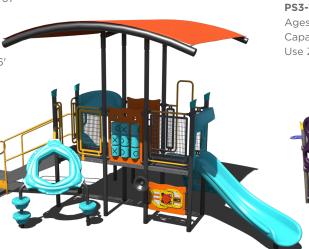

### PS3-72854

Ages: 5-12 Years Capacity: 25-30 Use Zone: 30' x 34'

Want this without shade? PS3-72854-1 \$21,014