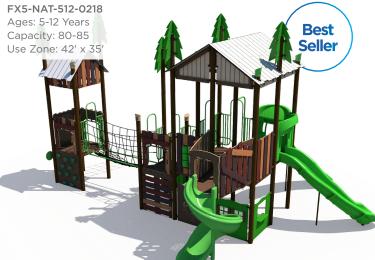

rices are for exact unit and do not include freight, surfacing, taxes, or installation charges. All standard color options are available. Gray recycled deck and post color option may have extended lead times. This discount may not be combined with any other promotional offer or used when purchasing through a buying cooperative. Contact your authorized Superior Recreational Products dealer for more information.

Ready to get started? Visit srpplayground.com/find-a-rep to find your nearest sales representative.



### **\$20,557** \$31,627

FX5-DOT-212-0444

Capacity: 25-30 Use Zone: 34' x 22'



# **\$23,433** \$46,865 PS3-31753-2 Ages: 5-12 Years Capacity: 20-25 Use Zone: 37' x 32'

### \$33,355 **\$44,474**

FX5-EFR-205-0147

Ages: 2-5 Years Capacity: 48-50



### **\$77,179** \$118,737



## **\$38,486** \$76,972

PS3-72901

Ages: 5-12 Years Capacity: 40-45



### **\$14,025** \$28,049

PS3-70445

Ages: 5-12 Years Capacity: 20-25



### **\$18,319** \$36,638



### \$31,393 <sub>\$62,786</sub> PS3-72381

Ages: 5-12 Years Capacity: 25-30 Use Zone: 32' x 25'

Want this without shade? PS3-72381-1 \$26,029



### **\$27,595** \$55,189

### PS3-72817

Ages: 5-12 Years Capacity: 20-25 Use Zone: 40' x 27'



### **\$24,953** \$49,906

### PS3-72854

Ages: 5-12 Years Capacity: 25-30 Use Zone: 30' x 34'

Want this without shade? PS3-72854-1 \$21,014



### \$23,884 \$47,767

### PS3-71954 Ages: 2-12 Years

Capacity: 25-30 Use Zone: 37' x 26'

Want this without shade? PS3-71954-1 \$19,401



### \$32,523 \$65,046

### PS3-72891-1 Ages: 5-12 Years



### **\$27,188** \$54,376

### P