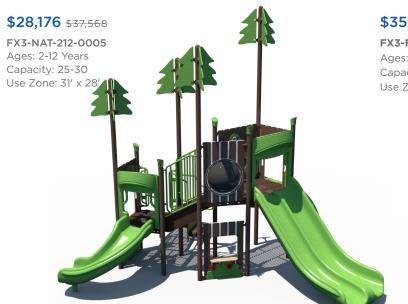

#### **Sale Terms and Conditions**

#### SALE DATES: NOVEMBER 7, 2024 - JANUARY 31, 2025

Items must be ordered by January 31, 2025 and may not be held for future ship dates. Prices are for exact unit and do not include freight, surfacing, taxes, or installation charges. All standard color options are available. Gray recycled deck and post color option may have extended lead times. This discount may not be combined with any other promotional offer or used when purchasing through a buying cooperative. Contact your authorized Superior Recreational Products dealer for more information.

Ready to get started? Visit srpplayground.com/find-a-rep to find your nearest sales representative.



### **\$20,557** \$31,627

FX5-DOT-212-0444

Capacity: 25-30 Use Zone: 34' x 22'



# **\$23,433** \$4