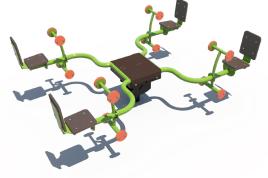

**\$2,124** \$2,832 Arch Swing Frame TFR3501XX Ages: All Ages Use Zone: 24' x 32' Swing Seats/Chain Not Included

**\$1,533** \$2,044 Retro Rocker 90018204XX Ages: 2-5 Use Zone: 13' x 17'

Ready to get started? Visit srpplayground.com/find-a-rep to find your nearest sales representative.