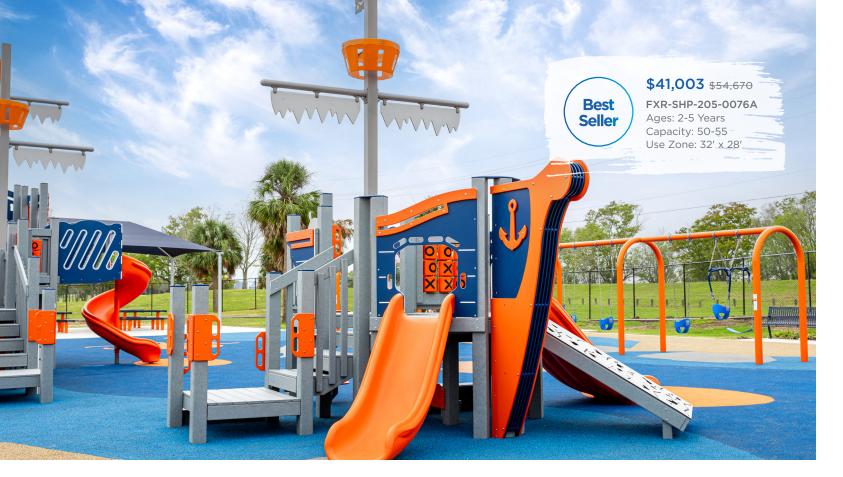

#### **Sale Terms and Conditions**

#### SALE DATES: NOVEMBER 7, 2024 - JANUARY 31, 2025

Items must be ordered by January 31, 2025 and may not be held for future ship dates. Prices are for exact unit and do not include freight, surfacing, taxes, or installation charges. All standard color options are available. Gray recycled deck and post color option may have extended lead times. This discount may not be combined with any other promotional offer or used when purchasing through a buying cooperative. Contact your authorized Superior Recreational Products dealer for more information.

Ready to get started? Visit srpplayground.com/find-a-rep to find your nearest sales representative.



### **\$20,557** \$31,627

FX5-DOT-212-0444

Capacity: 25-30 Use Zone: 34' x 22'



# **\$23,433** \