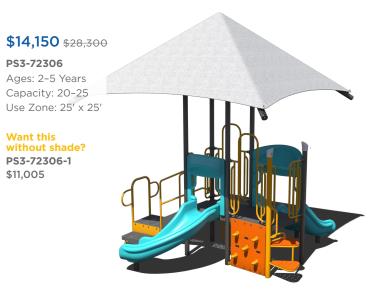

# **\$24,180** \$48,360 PS3-72857 Ages: 2-12 Years Capacity: 30-35 Use Zone: 31' x 27' Want this without shade? PS3-72857-1 \$19,039

PS3-72306

Ages: 2-5 Years

Capacity: 20-25

Want this without shade?

PS3-72306-1