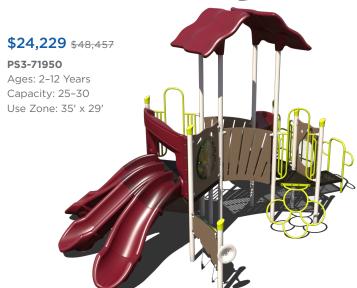

767

### PS3-71954 Ages: 2-12 Years

Capacity: 25-30 Use Zone: 37' x 26'

Want this without shade? PS3-71954-1 \$19,401



### \$32,523 \$65,046

### PS3-72891-1 Ages: 5-12 Years



### **\$27,188** \$54,376

### PS3-72852



### \$18,066 \$36,131

### PS3-72218

Ages: 2-12 Years Capacity: 25-30 Use Zone: 28' x 28'



### **\$48,870** \$97,740



### **\$22,876** \$45,751

#### PS3-71492

Ages: 2-12 Years Use Zone: 38' x 29'



### **\$28,329** \$56,658

### PS3-72174

Ages: 5-12 Years Capacity: 30-35 Use Zone: 32' x 32'

Want this without shade? PS3-72174-1 \$24,013



### \$18,384 \$36,767

Ages: 2-12 Years Capacity: 15-20 Use Zone: 31' x 26'







# **\$24,180** \$48,360 PS3-72857 Ages: 2-12 Years Capacity: 30-35 Use Zone: 31' x 27' Want this without shade? PS3-72857-1 \$19,039













PS3-72306

Ages: 2-5 Years

Capacity: 20-25

Want this without shade?

PS3-72306-1

\$11,005







\$14,430 \$19,240 Tetra Dome Climber TFR0674XX Ages: 5-12 Use Zone: 32' x 31'

**\$6,289** \$8,385 Inclusive Atom Spinner TFR0659XX Ages: 2-12 Use Zone: 9'+ Radius



Quad Saw TFR0736XX Ages: 5-12 Use Zone: 22' x 18'







**\$2,124** \$2,832 Arch Swing Frame TFR3501XX Ages: All Ages Use Zone: 24' x 32' Swing Seats/Chain Not Included



**\$1,533** \$2,044 Retro Rocker 90018204XX Ages: 2-5 Use Zone: 13' x 17'

Ready to get started? Visit srpplayground.com/find-a-rep to find your nearest sales representative.