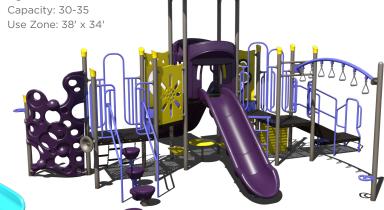

### PS3-72174

Ages: 5-12 Years Capacity: 30-35 Use Zone: 32' x 32'

Want this without shade? PS3-72174-1 \$24,013