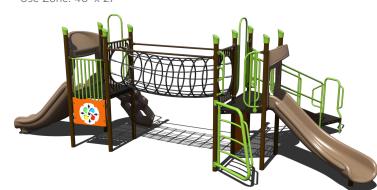

to get started? Visit srpplayground.com/find-a-rep to find your nearest sales representative.



### **\$20,557** \$31,627

FX5-DOT-212-0444

Capacity: 25-30 Use Zone: 34' x 22'



# **\$23,433** \$46,865 PS3-31753-2 Ages: 5-12 Years Capacity: 20-25 Use Zone: 37' x 32'

### \$33,355 **\$44,474**

FX5-EFR-205-0147

Ages: 2-5 Years Capacity: 48-50



### **\$77,179** \$118,737



## **\$38,486** \$76,972

PS3-72901

Ages: 5-12 Years Capacity: 40-45



### **\$14,025** \$28,049

PS3-70445

Ages: 5-12 Years Capacity: 20-25



### **\$18,319** \$36,638



### \$31,393 <sub>\$62,786</sub> PS3-72381

Ages: 5-12 Years Capacity: 25-30 Use Zone: 32' x 25'

Want this without shade? PS3-72381-1 \$26,029



### **\$27,595** \$55,189

### PS3-72817

Ages: 5-12 Years Capacity: 20-25 Use Zone: 40' x 27'



### **\$24,953** \$49,906

### PS3-72854

Ages: 5-12 Years Capacity: 25-30 Use Zone: 30' x 34'

Want this without shade? PS3-72854-1 \$21,014



### \$23,884 \$47,767

### PS3-71954 Ages: 2-12 Years

Capacity: 25-30 Use Zone: 37' x 26'

Want this without shade? PS3-71954-1 \$19,401



### \$32,523 \$65,046

### PS3-72891-1 Ages: 5-12 Years



### **\$27,188** \$54,376

### PS3-72852



### \$18,066 \$36,131

### PS3-72218

Ages: 2-12 Years Capacity: 25-30 Use Zone: 28' x 28'



### **\$48,870** \$97,740



### **\$22,876** \$45,751

#### PS3-71492

Ages: 2-12 Years Use Zone: 38' x 29'



### **\$28,329** \$56,658

### PS3-72174

Ages: 5-12 Years Capacity: 30-35 Use Zone: 32' x 32'

Want this without shade? PS3-72174-1 \$24,013



### \$18,384 \$36,767

Ages: 2-12 Years Capacity: 15-20 Us