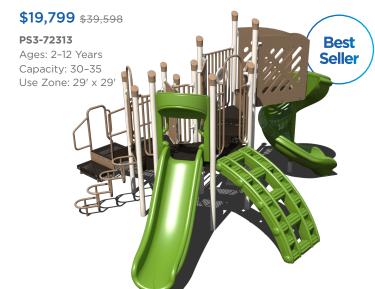

**\$48,870** \$97,740



### **\$22,876** \$45,751

#### PS3-71492

Ages: 2-12 Years Use Zone: 38' x 29'



### **\$28,329** \$56,658

### PS3-72174

Ages: 5-12 Years Capacity: 30-35 Use Zone: 32' x 32'

Want this without shade? PS3-72174-1 \$24,013



### \$18,384 \$36,767

Ages: 2-12 Years Capacity: 15-20 Use Zone: 31' x 26'







# **\$24,180** \$48,360 PS3-72857 Ages: 2-12 Years Capacity: 30-35 Use Zone: 31' x 27' Want this without shade? PS3-72857-1 \$19,039













PS3-72306

Ages: 2-5 Years

Capacity: 20-25

Want this without shade?

PS3-72306-1

\$11,005







\$14,430 \$19,240 Tetra Dome Climber TFR0674XX Ages: 5-12 Use Zone: 32' x 31'

**\$6,289** \$8,385 Inclusive Atom Spinner TFR0659XX Ages: 2-12 Use Zone: 9'+ Radius



Quad Saw TFR0736XX Ages: 5-12 Use Zone: 22' x 18'







**\$2,124** \$2,832 Arch Swing Frame TFR3501XX Ages: All Ages Use Zone: 24' x 32' Swing Seats/Chain Not Included



**\$1,533** \$2,044 Retro Rocker 90018204XX Ages: 2-5 Use Zone: 13' x 17'

Ready to get started? Visit srpplayground.com/find-a-rep to find your nearest sales representative.