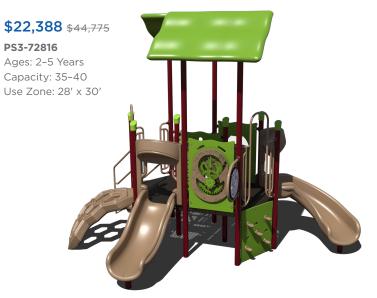

\$48,870** \$97,740



### **\$22,876** \$45,751

#### PS3-71492

Ages: 2-12 Years Use Zone: 38' x 29'



### **\$28,329** \$56,658

### PS3-72174

Ages: 5-12 Years Capacity: 30-35 Use Zone: 32' x 32'

Want this without shade? PS3-72174-1 \$24,013



### \$18,384 \$36,767

Ages: 2-12 Years Capacity: 15-20 Use Zone: 31' x 26'







# **\$24,180** \$48,360 PS3-72857 Ages: 2-12 Years Capacity: 30-35 Use Zone: 31' x 27' Want this without shade? PS3-72857-1 \$19,039













PS3-72306

Ages: 2-5 Years

Capacity: 20-25

Want this without shade?

PS3-72306-1

\$11,005







\$14,430 \$19,240 Tetra Dome Climber TFR0674XX Ages: 5-12 Use Zone: 32' x 31'

**\$6,289** \$8,385 Inclusive Atom Spinner TFR0659XX Ages: 2-12 Use Zone: 9'+ Radius



Quad Saw TFR0736XX Ages: 5-12 Use Zone: 22' x 18'







**\$2,124** \$2,832 Arch Swing Frame TFR3501XX Ages: All Ages Use Zone: 24' x 32' Swing Seats/Chain Not Included



**\$1,533** \$2,044 Retro Rocker 90018204XX Ages: 2-5 Use Zone: 13' x 17'

Ready to get started? Visit srpplayground.com/find-a-rep to find your nearest sales representative.