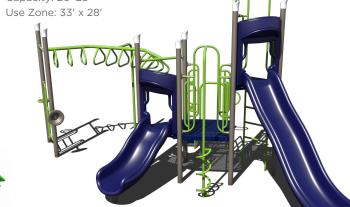

cled deck and post color option may have extended lead times. This discount may not be combined with any other promotional offer or used when purchasing through a buying cooperative. Contact your authorized Superior Recreational Products dealer for more information.

Ready to get started? Visit srpplayground.com/find-a-rep to find your nearest sales representative.



### **\$20,557** \$31,627

FX5-DOT-212-0444

Capacity: 25-30 Use Zone: 34' x 22'



# **\$23,433** \$46,865 PS3-31753-2 Ages: 5-12 Years Capacity: 20-25 Use Zone: 37' x 32'

### \$33,355 **\$44,474**

FX5-EFR-205-0147

Ages: 2-5 Years Capacity: 48-50



### **\$77,179** \$118,737



## **\$38,486** \$76,972

PS3-72901

Ages: 5-12 Years Capacity: 40-45



### **\$14,025** \$28,049

PS3-70445

Ages: 5-12 Years Capacity: 20-25



### **\$18,319** \$36,638



### \$31,393 <sub>\$62,786</sub> PS3-72381

Ages: 5-12 Years Capacity: 25-30 Use Zone: 32' x 25'

Want this without shade? PS3-72381-1 \$26,029



### **\$27,595** \$55,189

### PS3-72817

Ages: 5-12 Years Capacity: 20-25 Use Zone: 40' x 27'



### **\$24,953** \$49,906

### PS3-72854

Ages: 5-12 Years Capacity: 25-30 Use Zone: 30' x 34'

Want this without shade? PS3-72854-1 \$21,014



### \$23,884 \$47,767

### PS3-71954 Ages: 2-12 Years

Capacity: 25-30 Use Zone: 37' x 26'

Want this without shade? PS3-71954-1 \$19,401



### \$32,523 \$65,046

### PS3-72891-1 Ages: 5-12 Years



### **\$27,188** \$54,376

### PS3-72852



### \$18,066 \$36,131

### PS3-72218

Ages: 2-12 Years Capacity: 25-30 Use Zone: 28' x 28'



### **\$48,870** \$97,740



### **\$22,8