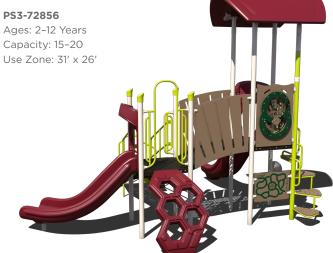

\$49,906

### PS3-72854

Ages: 5-12 Years Capacity: 25-30 Use Zone: 30' x 34'

Want this without shade? PS3-72854-1 \$21,014



### \$23,884 \$47,767

### PS3-71954 Ages: 2-12 Years

Capacity: 25-30 Use Zone: 37' x 26'

Want this without shade? PS3-71954-1 \$19,401



### \$32,523 \$65,046

### PS3-72891-1 Ages: 5-12 Years



### **\$27,188** \$54,376

### PS3-72852



### \$18,066 \$36,131

### PS3-72218

Ages: 2-12 Years Capacity: 25-30 Use Zone: 28' x 28'



### **\$48,870** \$97,740



### **\$22,876** \$45,751

#### PS3-71492

Ages: 2-12 Years Use Zone: 38' x 29'



### **\$28,329** \$56,658

### PS3-72174

Ages: 5-12 Years Capacity: 30-35 Use Zone: 32' x 32'

Want this without shade? PS3-72174-1 \$24,013



### \$18,384 \$36,767

Ages: 2-12 Years Capacity: 15-20 Use Zone: 31' x 26'







# **\$24,180** \$48,360 PS3-72857 Ages: 2-12 Years Capacity: 30-35 Use Zone: 31' x 27' Want this without shade? PS3-72857-1 \$19,039













PS3-72306

Ages: 2-5 Years

Capacity: 20-25

Want this without shade?

PS3-72306-1

\$11,005







\$14,430 \$19,240 Tetra Dome Climber TFR0674XX Ages: 5-12 Use Zone: 32' x 31'

**\$6,289** \$8,385 Inclusive Atom Spinner TFR0659XX Ages: 2-12 Use Zone: 9'+ Radius



Quad Saw TFR0736XX Ages: 5-12 Use Zone: 22' x 18'







**\$2,124** \$2,832 Arch Swing Frame TFR3501XX Ages: All Ages Use Zone: 24' x 32' Swing Seats/Chain Not Included



**\$1,533** \$2,044 Retro Rocker 90018204XX Ages: 2-5 Use Zone: 13' x 17'

Ready to get started? Visit srpplayground.com/find-a-rep to find your nearest sales representative.