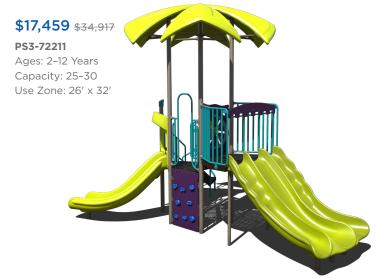

7

### PS3-71954 Ages: 2-12 Years

Capacity: 25-30 Use Zone: 37' x 26'

Want this without shade? PS3-71954-1 \$19,401



### \$32,523 \$65,046

### PS3-72891-1 Ages: 5-12 Years



### **\$27,188** \$54,376

### PS3-72852



### \$18,066 \$36,131

### PS3-72218

Ages: 2-12 Years Capacity: 25-30 Use Zone: 28' x 28'



### **\$48,870** \$97,740



### **\$22,876** \$45,751

#### PS3-71492

Ages: 2-12 Years Use Zone: 38' x 29'



### **\$28,329** \$56,658

### PS3-72174

Ages: 5-12 Years Capacity: 30-35 Use Zone: 32' x 32'

Want this without shade? PS3-72174-1 \$24,013



### \$18,384 \$36,767

Ages: 2-12 Years Capacity: 15-20 Use Zone: 31' x 26'







# **\$24,180** \$48,360 PS3-72857 Ages: 2-12 Years Capacity: 30-35 Use Zone: 31' x 27' Want this without shade? PS3-72857-1 \$19,039













PS3-72306

Ages: 2-5 Years

Capacity: 20-25

Want this without shade?

PS3-72306-1

\$11,005







\$14,430 \$19,240 Tetra Dome Climber TFR0674XX Ages: 5-12 Use Zone: 32' x 31'

**\$6,289** \$8,385 Inclusive Atom Spinner TFR0659XX Ages: 2-12 Use Zone: 9'+ Radius



Quad Saw TFR0736XX Ages: 5-12 Use Zone: 22' x 18'







**\$2,124** \$2,832 Arch Swing Frame TFR3501XX Ages: All Ages Use Zone: 24' x 32' Swing Seats/Chain Not Included



**\$1,533** \$2,044 Retro Rocker 90018204XX Ages: 2-5 Use Zone: 13' x 17'

Ready to get started? Visit srpplayground.com/find-a-rep to find your nearest sales representative.