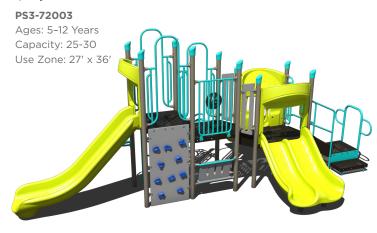

on may have extended lead times. This discount may not be combined with any other promotional offer or used when purchasing through a buying cooperative. Contact your authorized Superior Recreational Products dealer for more information.

Ready to get started? Visit srpplayground.com/find-a-rep to find your nearest sales representative.



### **\$20,557** \$31,627

FX5-DOT-212-0444

Capacity: 25-30 Use Zone: 34' x 22'



# **\$23,433** \$46,865 PS3-31753-2 Ages: 5-12 Years Capacity: 20-25 Use Zone: 37' x 32'

### \$33,355 **\$44,474**

FX5-EFR-205-0147

Ages: 2-5 Years Capacity: 48-50



### **\$77,179** \$118,737



## **\$38,486** \$76,972

PS3-72901

Ages: 5-12 Years Capacity: 40-45



### **\$14,025** \$28,049

PS3-70445

Ages: 5-12 Years Capacity: 20-25



### **\$18,319** \$36,638



### \$31,393 <sub>\$62,786</sub> PS3-72381

Ages: 5-12 Years Capacity: 25-30 Use Zone: 32' x 25'

Want this without shade? PS3-72381-1 \$26,029



### **\$27,595** \$55,189

### PS3-72817

Ages: 5-12 Years Capacity: 20-25 Use Zone: 40' x 27'



### **\$24,953** \$49,906

### PS3-72854

Ages: 5-12 Years Capacity: 25-30 Use Zone: 30' x 34'

Want this without shade? PS3-72854-1 \$21,014



### \$23,884 \$47,767

### PS3-71954 Ages: 2-12 Years

Capacity: 25-30 Use Zone: 37' x 26'

Want this without shade? PS3-71954-1 \$19,401



### \$32,523 \$65,046

### PS3-72891-1 Ages: 5-12 Years



### **\$27,188** \$54,376

### PS3-72852



### \$18,066 \$36,131

### PS3-72218

Ages: 2-12 Years Capacity: 25-30 Use Zone: 28' x 28'



### **\$48,870** \$97,740



### **\$22,876** \$45,751

#### PS3-71492