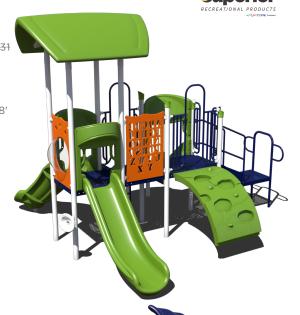

3-70445

Ages: 5-12 Years Capacity: 20-25



### **\$18,319** \$36,638



### \$31,393 <sub>\$62,786</sub> PS3-72381

Ages: 5-12 Years Capacity: 25-30 Use Zone: 32' x 25'

Want this without shade? PS3-72381-1 \$26,029



### **\$27,595** \$55,189

### PS3-72817

Ages: 5-12 Years Capacity: 20-25 Use Zone: 40' x 27'



### **\$24,953** \$49,906

### PS3-72854

Ages: 5-12 Years Capacity: 25-30 Use Zone: 30' x 34'

Want this without shade? PS3-72854-1 \$21,014



### \$23,884 \$47,767

### PS3-71954 Ages: 2-12 Years

Capacity: 25-30 Use Zone: 37' x 26'

Want this without shade? PS3-71954-1 \$19,401



### \$32,523 \$65,046

### PS3-72891-1 Ages: 5-12 Years



### **\$27,188** \$54,376

### PS3-72852



### \$18,066 \$36,131

### PS3-72218

Ages: 2-12 Years Capacity: 25-30 Use Zone: 28' x 28'



### **\$48,870** \$97,740



### **\$22,876** \$45,751

#### PS3-71492

Ages: 2-12 Years Use Zone: 38' x 29'



### **\$28,329** \$56,658

### PS3-72174

Ages: 5-12 Years Capacity: 30-35 Use Zone: 32' x 32'

Want this without shade? PS3-72174-1 \$24,013



### \$18,384 \$36,767

Ages: 2-12 Years Capacity: 15-20 Use Zone: 31' x 26'







# **\$24,180** \$48,360 PS3-72857 Ages: 2-12 Years Capacity: 30-35 Use Zone: 31' x 27' Want this without shade? PS3-72857-1 \$19,039













PS3-72306

Ages: 2-5 Years

Capacity: 20-25

Want this without shade?

PS3-72306-1

\$11,005







\$14,430 \$19,240 Tetra Dome Climber TFR0674XX Ages: 5-12 Use Zone: 32' x 31'

**\$6,289** \$8,385 Inclusive Atom Spinner TFR0659XX Ages: 2-12 Use Zone: 9'+ Radius



Quad Saw TFR0736XX Ages: 5-12 Use Zone: 22' x