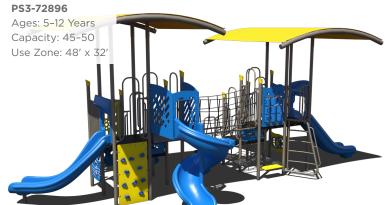

# **\$23,433** \$46,865 PS3-31753-2 Ages: 5-12 Years Capacity: 20-25 Use Zone: 37' x 32'