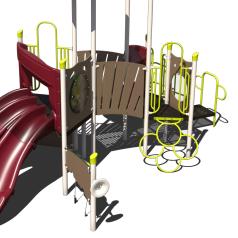

# **\$24,180** \$48,360 PS3-72857 Ages: 2-12 Years Capacity: 30-35 Use Zone: 31' x 27' Want this without shade? PS3-72857-1 \$19,039

PS3-72306

Ages: 2-5 Years

Capacity: 20-25

Want this without shade?

PS3-72306-1