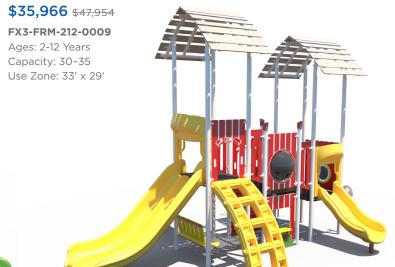

#### **Sale Terms and Conditions**

#### SALE DATES: NOVEMBER 7, 2024 - JANUARY 31, 2025

Items must be ordered by January 31, 2025 and may not be held for future ship dates. Prices are for exact unit and do not include freight, surfacing, taxes, or installation charges. All standard color options are available. Gray recycled deck and post color option may have extended lead times. This discount may not be combined with any other promotional offer or used when purchasing through a buying cooperative. Contact your authorized Superior Recreational Products dealer for more information.

Ready to get started? Visit srpplayground.com/find-a-rep to find your nearest sales representative.



### **\$20,557** \$31,627

FX5-DOT-212-0444

Capacity: 25-30 Use Zone: 34' x 22'



# **\$23,433** \$46,