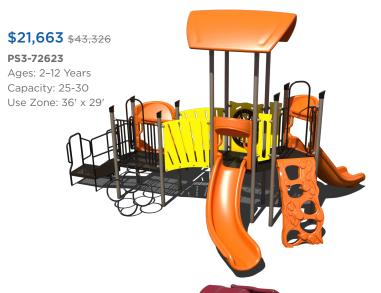

,906

### PS3-72854

Ages: 5-12 Years Capacity: 25-30 Use Zone: 30' x 34'

Want this without shade? PS3-72854-1 \$21,014



### \$23,884 \$47,767

### PS3-71954 Ages: 2-12 Years

Capacity: 25-30 Use Zone: 37' x 26'

Want this without shade? PS3-71954-1 \$19,401



### \$32,523 \$65,046

### PS3-72891-1 Ages: 5-12 Years



### **\$27,188** \$54,376

### PS3-72852



### \$18,066 \$36,131

### PS3-72218

Ages: 2-12 Years Capacity: 25-30 Use Zone: 28' x 28'



### **\$48,870** \$97,740



### **\$22,876** \$45,751

#### PS3-71492

Ages: 2-12 Years Use Zone: 38' x 29'



### **\$28,329** \$56,658

### PS3-72174

Ages: 5-12 Years Capacity: 30-35 Use Zone: 32' x 32'

Want this without shade? PS3-72174-1 \$24,013



### \$18,384 \$36,767

Ages: 2-12 Years Capacity: 15-20 Use Zone: 31' x 26'







# **\$24,180** \$48,360 PS3-72857 Ages: 2-12 Years Capacity: 30-35 Use Zone: 31' x 27' Want this without shade? PS3-72857-1 \$19,039













PS3-72306

Ages: 2-5 Years

Capacity: 20-25

Want this without shade?

PS3-72306-1

\$11,005







\$14,430 \$19,240 Tetra Dome Climber TFR0674XX Ages: 5-12 Use Zone: 32' x 31'

**\$6,289** \$8,385 Inclusive Atom Spinner TFR0659XX Ages: 2-12 Use Zone: 9'+ Radius



Quad Saw TFR0736XX Ages: 5-12 Use Zone: 22' x 18'







**\$2,124** \$2,832 Arch Swing Frame TFR3501XX Ages: All Ages Use Zone: 24' x 32' Swing Seats/Chain Not Included



**\$1,533** \$2,044 Retro Rocker 90018204XX Ages: 2-5 Use Zone: 13' x 17'

Ready to get started? Visit srpplayground.com/find-a-rep to find your nearest sales representative.