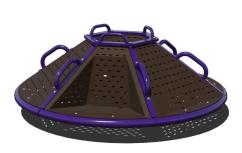

\$11,005

\$14,430 \$19,240 Tetra Dome Climber TFR0674XX Ages: 5-12 Use Zone: 32' x 31'

**\$6,289** \$8,385 Inclusive Atom Spinner TFR0659XX Ages: 2-12 Use Zone: 9'+ Radius

Quad Saw TFR0736XX Ages: 5-12 Use Zone: 22' x 18'