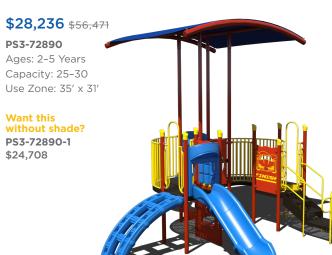

7,767

### PS3-71954 Ages: 2-12 Years

Capacity: 25-30 Use Zone: 37' x 26'

Want this without shade? PS3-71954-1 \$19,401



### \$32,523 \$65,046

### PS3-72891-1 Ages: 5-12 Years



### **\$27,188** \$54,376

### PS3-72852



### \$18,066 \$36,131

### PS3-72218

Ages: 2-12 Years Capacity: 25-30 Use Zone: 28' x 28'



### **\$48,870** \$97,740



### **\$22,876** \$45,751

#### PS3-71492

Ages: 2-12 Years Use Zone: 38' x 29'



### **\$28,329** \$56,658

### PS3-72174

Ages: 5-12 Years Capacity: 30-35 Use Zone: 32' x 32'

Want this without shade? PS3-72174-1 \$24,013



### \$18,384 \$36,767

Ages: 2-12 Years Capacity: 15-20 Use Zone: 31' x 26'







# **\$24,180** \$48,360 PS3-72857 Ages: 2-12 Years Capacity: 30-35 Use Zone: 31' x 27' Want this without shade? PS3-72857-1 \$19,039













PS3-72306

Ages: 2-5 Years

Capacity: 20-25

Want this without shade?

PS3-72306-1

\$11,005







\$14,430 \$19,240 Tetra Dome Climber TFR0674XX Ages: 5-12 Use Zone: 32' x 31'

**\$6,289** \$8,385 Inclusive Atom Spinner TFR0659XX Ages: 2-12 Use Zone: 9'+ Radius



Quad Saw TFR0736XX Ages: 5-12 Use Zone: 22' x 18'







**\$2,124** \$2,832 Arch Swing Frame TFR3501XX Ages: All Ages Use Zone: 24' x 32' Swing Seats/Chain Not Included



**\$1,533** \$2,044 Retro Rocker 90018204XX Ages: 2-5 Use Zone: 13' x 17'

Ready to get started? Visit srpplayground.com/find-a-rep to find your nearest sales representative.