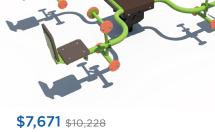

**\$2,124** \$2,832 Arch Swing Frame TFR3501XX Ages: All Ages Use Zone: 24' x 32' Swing Seats/Chain Not Included

**\$1,533** \$2,044 Retro Rocker 90018204XX Ages: 2-5 Use Zone: 13' x 17'

Ready to get started? Visit srpplayground.com/find-a-rep to find your nearest sales representative.