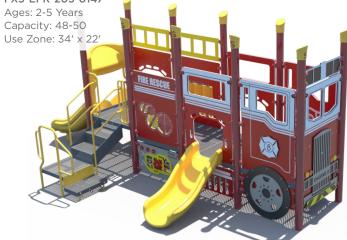

held for future ship dates. Prices are for exact unit and do not include freight, surfacing, taxes, or installation charges. All standard color options are available. Gray recycled deck and post color option may have extended lead times. This discount may not be combined with any other promotional offer or used when purchasing through a buying cooperative. Contact your authorized Superior Recreational Products dealer for more information.

Ready to get started? Visit srpplayground.com/find-a-rep to find your nearest sales representative.



### **\$20,557** \$31,627

FX5-DOT-212-0444

Capacity: 25-30 Use Zone: 34' x 22'



# **\$23,433** \$46,865 PS3-31753-2 Ages: 5-12 Years Capacity: 20-25 Use Zone: 37' x 32'

### \$33,355 **\$44,474**

FX5-EFR-205-0147

Ages: 2-5 Years Capacity: 48-50



### **\$77,179** \$118,737



## **\$38,486** \$76,972

PS3-72901

Ages: 5-12 Years Capacity: 40-45



### **\$14,025** \$28,049

PS3-70445

Ages: 5-12 Years Capacity: 20-25



### **\$18,319** \$36,638



### \$31,393 <sub>\$62,786</sub> PS3-72381

Ages: 5-12 Years Capacity: 25-30 Use Zone: 32' x 25'

Want this without shade? PS3-72381-1 \$26,029



### **\$27,595** \$55,189

### PS3-72817

Ages: 5-12 Years Capacity: 20-25 Use Zone: 40' x 27'



### **\$24,953** \$49,906

### PS3-72854

Ages: 5-12 Years Capacity: 25-30 Use Zone: 30' x 34'

Want this without shade? PS3-72854-1 \$21,014



### \$23,884 \$47,767

### PS3-71954 Ages: 2-12 Years

Capacity: 25-30 Use Zone: 37' x 26'

Want this without shade? PS3-71954-1 \$19,401



### \$32,523 \$65,046

### PS3-72891-1 Ages: 5-12 Years



##