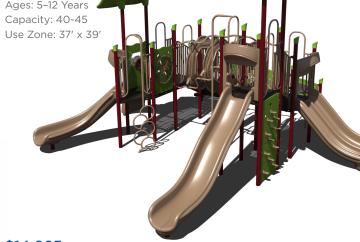

installation charges. All standard color options are available. Gray recycled deck and post color option may have extended lead times. This discount may not be combined with any other promotional offer or used when purchasing through a buying cooperative. Contact your authorized Superior Recreational Products dealer for more information.

Ready to get started? Visit srpplayground.com/find-a-rep to find your nearest sales representative.



### **\$20,557** \$31,627

FX5-DOT-212-0444

Capacity: 25-30 Use Zone: 34' x 22'



# **\$23,433** \$46,865 PS3-31753-2 Ages: 5-12 Years Capacity: 20-25 Use Zone: 37' x 32'

### \$33,355 **\$44,474**

FX5-EFR-205-0147

Ages: 2-5 Years Capacity: 48-50



### **\$77,179** \$118,737



## **\$38,486** \$76,972

PS3-72901

Ages: 5-12 Years Capacity: 40-45



### **\$14,025** \$28,049

PS3-70445

Ages: 5-12 Years Capacity: 20-25



### **\$18,319** \$36,638



### \$31,393 <sub>\$62,786</sub> PS3-72381

Ages: 5-12 Years Capacity: 25-30 Use Zone: 32' x 25'

Want this without shade? PS3-72381-1 \$26,029



### **\$27,595** \$55,189

### PS3-72817

Ages: 5-12 Years Capacity: 20-25 Use Zone: 40' x 27'



### **\$24,953** \$49,906

### PS3-72854

Ages: 5-12 Years Capacity: 25-30 Use Zone: 30' x 34'

Want this without shade? PS3-72854-1 \$21,014



### \$23,884 \$47,767

### PS3-71954 Ages: 2-12 Years

Capacity: 25-30 Use Zone: 37' x 26'

Want this without shade? PS3-71954-1 \$19,401



### \$32,523 \$65,046

### PS3-72891-1 Ages: 5-12 Years



### **\$27,188** \$54,376

### PS3-72852



### \$18,066 \$36,131

### PS3-72218

Ages: 2-12 Years Capaci