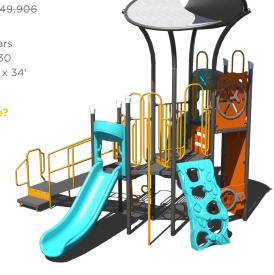

acity: 25-30 Use Zone: 34' x 22'



# **\$23,433** \$46,865 PS3-31753-2 Ages: 5-12 Years Capacity: 20-25 Use Zone: 37' x 32'

### \$33,355 **\$44,474**

FX5-EFR-205-0147

Ages: 2-5 Years Capacity: 48-50



### **\$77,179** \$118,737



## **\$38,486** \$76,972

PS3-72901

Ages: 5-12 Years Capacity: 40-45



### **\$14,025** \$28,049

PS3-70445

Ages: 5-12 Years Capacity: 20-25



### **\$18,319** \$36,638



### \$31,393 <sub>\$62,786</sub> PS3-72381

Ages: 5-12 Years Capacity: 25-30 Use Zone: 32' x 25'

Want this without shade? PS3-72381-1 \$26,029



### **\$27,595** \$55,189

### PS3-72817

Ages: 5-12 Years Capacity: 20-25 Use Zone: 40' x 27'



### **\$24,953** \$49,906

### PS3-72854

Ages: 5-12 Years Capacity: 25-30 Use Zone: 30' x 34'

Want this without shade? PS3-72854-1 \$21,014



### \$23,884 \$47,767

### PS3-71954 Ages: 2-12 Years

Capacity: 25-30 Use Zone: 37' x 26'

Want this without shade? PS3-71954-1 \$19,401



### \$32,523 \$65,046

### PS3-72891-1 Ages: 5-12 Years



### **\$27,188** \$54,376

### PS3-72852



### \$18,066 \$36,131

### PS3-72218

Ages: 2-12 Years Capacity: 25-30 Use Zone: 28' x 28'



### **\$48,870** \$97,740



### **\$22,876** \$45,751

#### PS3-71492

Ages: 2-12 Years Use Zone: 38' x 29'



### **\$28,329** \$56,658

### PS3-72174

Ages: 5-12 Years Capacity: 30-35 Use Zone: 32' x 32'

Want this without shade? PS3-72174-1 \$24,013



### \$18,384 \$36,767

Ages: 2-12 Years Capacity: 15-20 Use Zone: 31' x 26'







# **\$24,180** \$48,360 PS3-72857 Ages: 2-12 Years Capacity: 30-35 Use Zone: 31' x 27' Want this without shade? PS3-7285