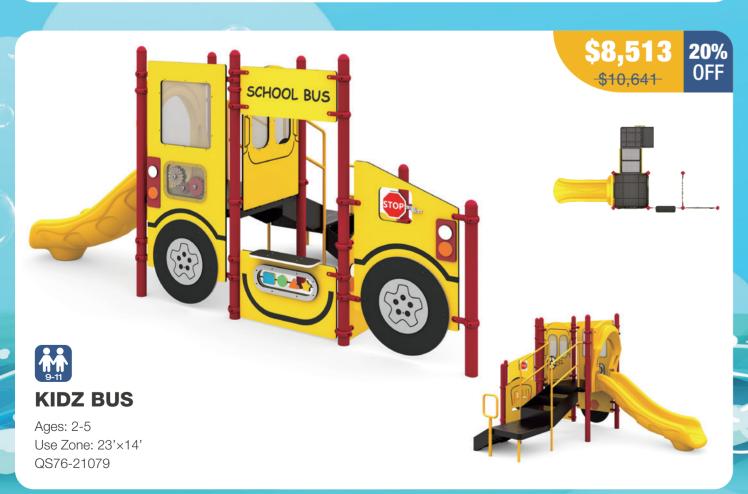

l Rd. Unit 8 Navassa NC 28451

WWW.WISDOMPLAYGROUNDS.COM

Inside offers end 11:59pm MST, October 1, 2024



#### Slide Into Summer Savings!





Ages: 5-12 Use Zone: 39'×43' WP3524-293B







### Slide Into Summer Savings?







Ages: 2-12 Use Zone: 36'×35' WP3524-301B



WP3524-301BN00



WP3524-301BP00



Ages: 2-12 Use Zone: 28'x22' WP3524-294B

WP3524-294BN11







PDWP-350034C00-24SS





## Slide Into Summer Savings!





Ages: 5-12 Use Zone: 36'×32' WP3524-302BC00-24SS





### Slide Into Summer Savings?





#### **AMBERLEY**

Ages: 5-12 Use Zone: 38'×37' PDWP-350092C00-24SS









Ages: 5-12 Use Zone: 35'×31' PDWP-350035C00-24SS









#### **AURORA**

Ages: 5-12 Use Zone: 39'x38' WP3523-197BC33-A-24SS





# Slide Into Summer Savings!



#### Slide Into Summer Savings?









Ages: 5-12 Use Zone: 22'×22' WS-210005C-24SS