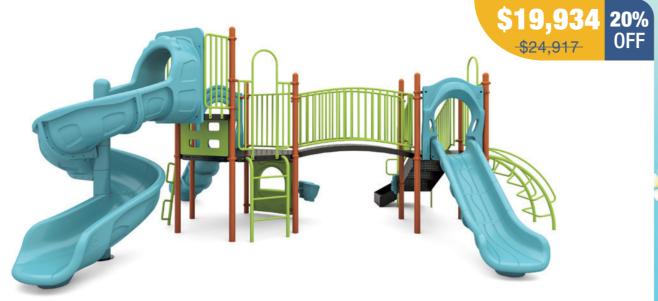

#### **AMBERLEY**

Ages: 5-12 Use Zone: 38'×37' PDWP-350092C00-24SS

Ages: 5-12 Use Zone: 35'×31' PDWP-350035C00-24SS