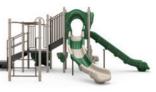

1335 Cedar Hill Rd. Unit 8 Navassa NC 28451

WWW.WISDOMPLAYGROUNDS.COM

Inside offers end 11:59pm MST, October 1, 2024



#### Slide Into Summer Savings!





Ages: 5-12 Use Zone: 39'×43' WP3524-293B







### Slide Into Summer Savings?







Ages: 2-12 Use Zone: 36'×35' WP3524-301B



WP3524-301BN00



WP3524-301BP00



Ages: 2-12 Use Zone: 28'x22' WP3524-294B

WP3524-294BN11







PDWP-350034C00-24SS





## Slide Into Summer Savings!





Ages: 5-12 Use Zone: 36'×32' WP3524-302BC00-24SS





### Slide Into Summer Savings?





#### **AMBERLEY**

Ages: 5-12 Use Zone: 38'×37' PDWP-350092C00-24SS









Ages: 5-12 Use Zone: 35'×31' PDWP-350035C00-24SS









#### **AURORA**

Ages: 5-12 Use Zone: 39'x38' WP3523-197BC33-A-24SS





# Slide Into Summer Savings!



#### Slide Into Summer Savings?









Ages: 5-12 Use Zone: 22'×22' WS-210005C-24SS