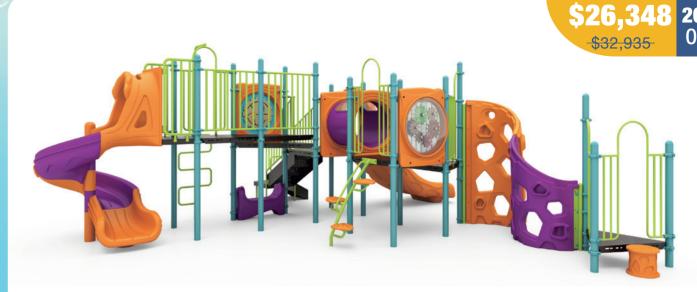

1335 Cedar Hill Rd. Unit 8 Navassa NC 28451

WWW.WISDOMPLAYGROUNDS.COM

Inside offers end 11:59pm MST, October 1, 2024



#### Slide Into Summer Savings!





Ages: 5-12 Use Zone: 39'×43' WP3524-293B







### Slide Into Summer Savings?







Ages: 2-12 Use Zone: 36'×35' WP3524-301B



WP3524-301BN00



WP3524-301BP00



Ages: 2-12 Use Zone: 28'x22' WP3524-294B

WP3524-294BN11







PDWP-350034C00-24SS





## Slide Into Summer Savings!





Ages: 5-12 Use Zone: 36'×32' WP3524-302BC00-24SS





### Slide Into Summer Savings?





#### **AMBERLEY**

Ages: 5-12 Use Zone: 38'×37' PDWP-350092C00-24SS









Ages: 5-12 Use Zone: 35'×31' PDWP-350035C00-24SS









#### **AURORA**

Ages: 5-12 Use Zone: 39'x38' WP3523-197BC33-A-24SS





# Slide Into Summer Savings!



#### Slide Into Summer Savings?









Ages: 5-12 Use Zone: 22'×22' WS-210005C-24SS