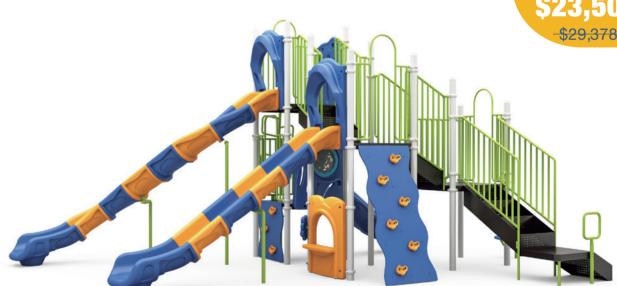

1335 Cedar Hill Rd. Unit 8 Navassa NC 28451

WWW.WISDOMPLAYGROUNDS.COM

Inside offers end 11:59pm MST, October 1, 2024



#### Slide Into Summer Savings!





Ages: 5-12 Use Zone: 39'×43' WP3524-293B







### Slide Into Summer Savings?







Ages: 2-12 Use Zone: 36'×35' WP3524-301B



WP3524-301BN00



WP3524-301BP00



Ages: 2-12 Use Zone: 28'x22' WP3524-294B

WP3524-294BN11







PDWP-350034C00-24SS





## Slide Into Summer Savings!





Ages: 5-12 Use Zone: 36'×32' WP3524-302BC00-24SS





### Slide Into Summer Savings?





#### **AMBERLEY**

Ages: 5-12 Use Zone: 38'×37' PDWP-350092C00-24SS









Ages: 5-12 Use Zone: 35'×31' PDWP-350035C00-24SS









#### **AURORA**

Ages: 5-12 Use Zone: 39'x38' WP3523-197BC33-A-24SS





# Slide Into Summer Savings!



#### Slide Into Summer Savings?









Ages: 5-12 Use Zone: 22'×22' WS-210005C-24SS