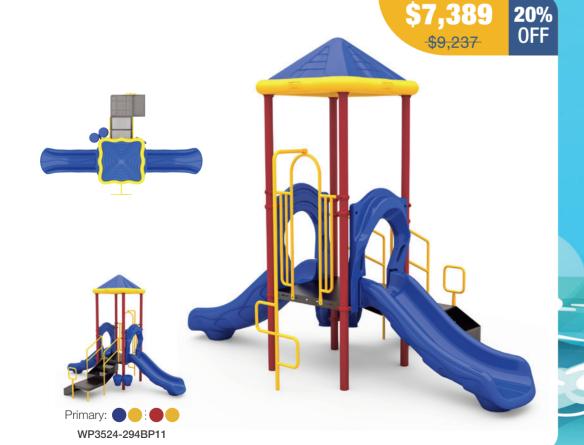

### Slide Into Summer Savings?

Ages: 2-12 Use Zone: 36'×35' WP3524-301B

WP3524-301BN00

WP3524-301BP00

Ages: 2-12 Use Zone: 28'x22' WP3524-294B

WP3524-294BN11

PDWP-350034C00-24SS