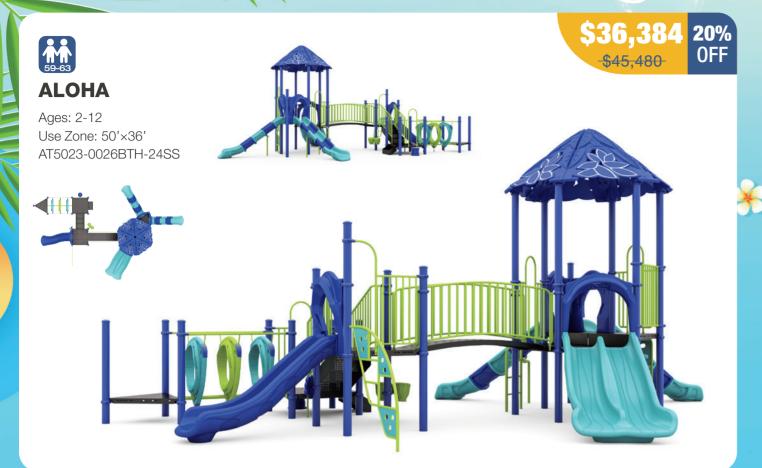

1335 Cedar Hill Rd. Unit 8 Navassa NC 28451

WWW.WISDOMPLAYGROUNDS.COM

Inside offers end 11:59pm MST, October 1, 2024



#### Slide Into Summer Savings!





Ages: 5-12 Use Zone: 39'×43' WP3524-293B







### Slide Into Summer Savings?







Ages: 2-12 Use Zone: 36'×35' WP3524-301B



WP3524-301BN00



WP3524-301BP00



Ages: 2-12 Use Zone: 28'x22' WP3524-294B

WP3524-294BN11







PDWP-350034C00-24SS





## Slide Into Summer Savings!





Ages: 5-12 Use Zone: 36'×32' WP3524-302BC00-24SS





### Slide Into Summer Savings?





#### **AMBERLEY**

Ages: 5-12 Use Zone: 38'×37' PDWP-350092C00-24SS









Ages: 5-12 Use Zone: 35'×31' PDWP-350035C00-24SS









#### **AURORA**

Ages: 5-12 Use Zone: 39'x38' WP3523-197BC33-A-24SS





# Slide Into Summer Savings!



#### Slide Into Summer Savings?









Ages: 5-12 Use Zone: 22'×22' WS-210005C-24SS