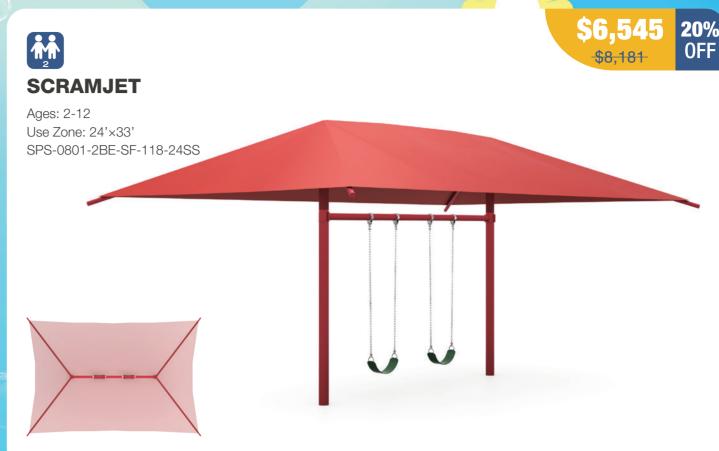

### Slide Into Summer Savings?

Ages: 2-12 Use Zone: 36'×35' WP3524-301B

WP3524-301BN00

WP3524-301BP00

Ages: 2-12 Use Zone: 28'x22' WP3524-294B

WP3524-294BN11

PDWP-350034C00-24SS