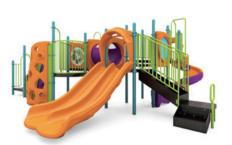

1335 Cedar Hill Rd. Unit 8 Navassa NC 28451

WWW.WISDOMPLAYGROUNDS.COM

Inside offers end 11:59pm MST, October 1, 2024



#### Slide Into Summer Savings!





Ages: 5-12 Use Zone: 39'×43' WP3524-293B







### Slide Into Summer Savings?







Ages: 2-12 Use Zone: 36'×35' WP3524-301B



WP3524-301BN00



WP3524-301BP00



Ages: 2-12 Use Zone: 28'x22' WP3524-294B

WP3524-294BN11







PDWP-350034C00-24SS





## Slide Into Summer Savings!





Ages: 5-12 Use Zone: 36'×32' WP3524-302BC00-24SS





### Slide Into Summer Savings?





#### **AMBERLEY**

Ages: 5-12 Use Zone: 38'×37' PDWP-350092C00-24SS









Ages: 5-12 Use Zone: 35'×31' PDWP-350035C00-24SS









#### **AURORA**

Ages: 5-12 Use Zone: 39'x38' WP3523-197BC33-A-24SS





# Slide Into Summer Savings!



#### Slide Into Summer Savings?









Ages: 5-12 Use Zone: 22'×22' WS-210005C-24SS