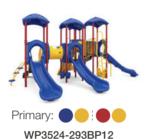

1335 Cedar Hill Rd. Unit 8 Navassa NC 28451

WWW.WISDOMPLAYGROUNDS.COM

Inside offers end 11:59pm MST, October 1, 2024



#### Slide Into Summer Savings!





Ages: 5-12 Use Zone: 39'×43' WP3524-293B







### Slide Into Summer Savings?







Ages: 2-12 Use Zone: 36'×35' WP3524-301B



WP3524-301BN00



WP3524-301BP00



Ages: 2-12 Use Zone: 28'x22' WP3524-294B

WP3524-294BN11







PDWP-350034C00-24SS





## Slide Into Summer Savings!





Ages: 5-12 Use Zone: 36'×32' WP3524-302BC00-24SS





### Slide Into Summer Savings?





#### **AMBERLEY**

Ages: 5-12 Use Zone: 38'×37' PDWP-350092C00-24SS









Ages: 5-12 Use Zone: 35'×31' PDWP-350035C00-24SS









#### **AURORA**

Ages: 5-12 Use Zone: 39'x38' WP3523-197BC33-A-24SS





# Slide Into Summer Savings!



#### Slide Into Summer Savings?









Ages: 5-12 Use Zone: 22'×22' WS-210005C-24SS