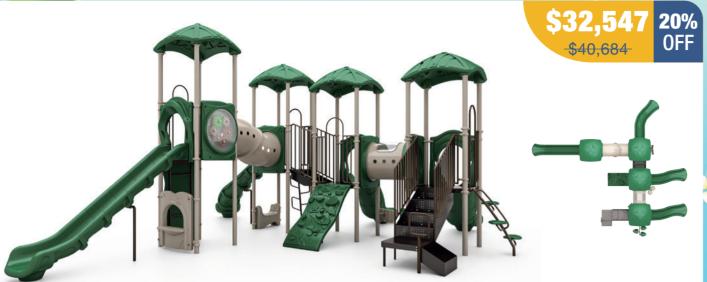

### Slide Into Summer Savings?

Ages: 2-12 Use Zone: 36'×35' WP3524-301B

WP3524-301BN00

WP3524-301BP00

Ages: 2-12 Use Zone: 28'x22' WP3524-294B

WP3524-294BN11

PDWP-350034C00-24SS