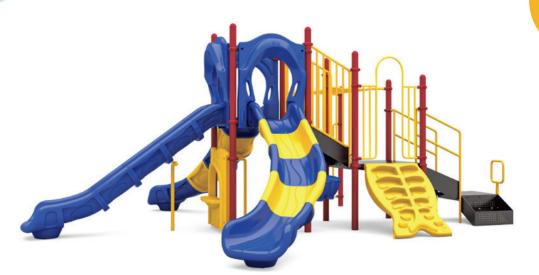

1335 Cedar Hill Rd. Unit 8 Navassa NC 28451

WWW.WISDOMPLAYGROUNDS.COM

Inside offers end 11:59pm MST, October 1, 2024



#### Slide Into Summer Savings!





Ages: 5-12 Use Zone: 39'×43' WP3524-293B







### Slide Into Summer Savings?







Ages: 2-12 Use Zone: 36'×35' WP3524-301B



WP3524-301BN00



WP3524-301BP00



Ages: 2-12 Use Zone: 28'x22' WP3524-294B

WP3524-294BN11







PDWP-350034C00-24SS





## Slide Into Summer Savings!





Ages: 5-12 Use Zone: 36'×32' WP3524-302BC00-24SS





### Slide Into Summer Savings?





#### **AMBERLEY**

Ages: 5-12 Use Zone: 38'×37' PDWP-350092C00-24SS









Ages: 5-12 Use Zone: 35'×31' PDWP-350035C00-24SS









#### **AURORA**

Ages: 5-12 Use Zone: 39'x38' WP3523-197BC33-A-24SS





# Slide Into Summer Savings!



#### Slide Into Summer Savings?









Ages: 5-12 Use Zone: 22'×22' WS-210005C-24SS