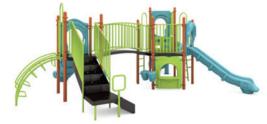

### Slide Into Summer Savings?

Ages: 2-12 Use Zone: 36'×35' WP3524-301B

WP3524-301BN00

WP3524-301BP00

Ages: 2-12 Use Zone: 28'x22' WP3524-294B

WP3524-294BN11

PDWP-350034C00-24SS