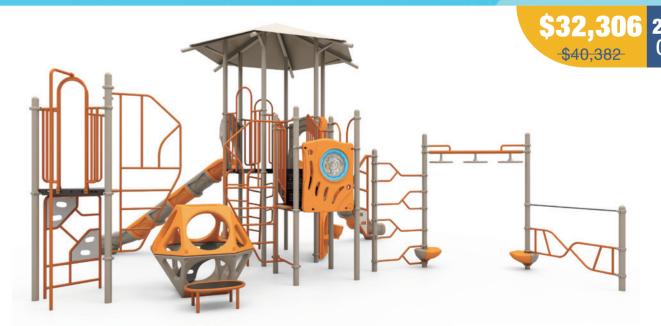

#### **AMBERLEY**

Ages: 5-12 Use Zone: 38'×37' PDWP-350092C00-24SS

Ages: 5-12 Use Zone: 35'×31' PDWP-350035C00-24SS