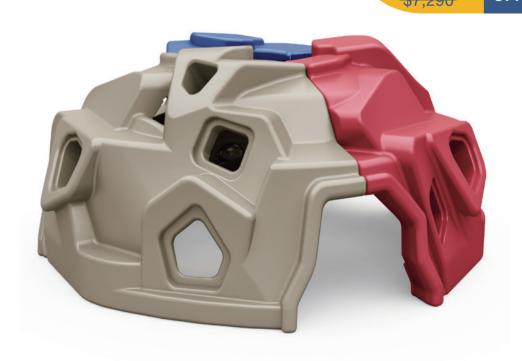

.COM

Inside offers end 11:59pm MST, October 1, 2024



#### Slide Into Summer Savings!





Ages: 5-12 Use Zone: 39'×43' WP3524-293B







### Slide Into Summer Savings?







Ages: 2-12 Use Zone: 36'×35' WP3524-301B



WP3524-301BN00



WP3524-301BP00



Ages: 2-12 Use Zone: 28'x22' WP3524-294B

WP3524-294BN11







PDWP-350034C00-24SS





## Slide Into Summer Savings!





Ages: 5-12 Use Zone: 36'×32' WP3524-302BC00-24SS





### Slide Into Summer Savings?





#### **AMBERLEY**

Ages: 5-12 Use Zone: 38'×37' PDWP-350092C00-24SS









Ages: 5-12 Use Zone: 35'×31' PDWP-350035C00-24SS









#### **AURORA**

Ages: 5-12 Use Zone: 39'x38' WP3523-197BC33-A-24SS





# Slide Into Summer Savings!



#### Slide Into Summer Savings?









Ages: 5-12 Use Zone: 22'×22' WS-210005C-24SS