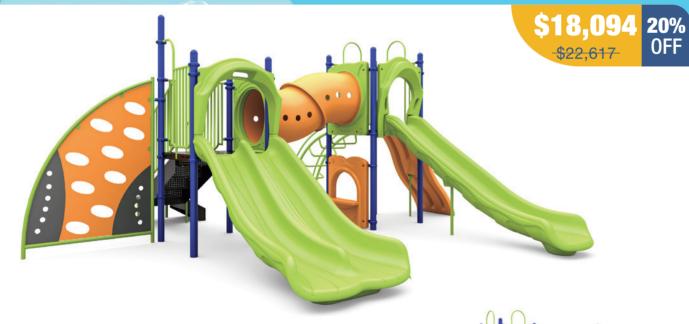

### Slide Into Summer Savings?

Ages: 2-12 Use Zone: 36'×35' WP3524-301B

WP3524-301BN00

WP3524-301BP00

Ages: 2-12 Use Zone: 28'x22' WP3524-294B

WP3524-294BN11

PDWP-350034C00-24SS