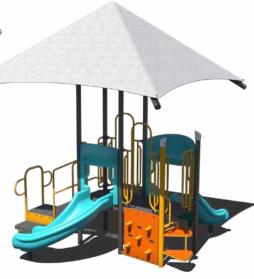

# **\$19,371** \$38,741 PS3-72624 Ages: 2-12 Years Capacity: 15-20 Use Zone: 30' x 31'

PS3-72218

PS3-72857

PS3-72857-1

\$18,408

\$13,680 \$27,360 PS3-72306

Ages: 2-5 Years Capacity: 20-25 Use Zone: 25' x 25'