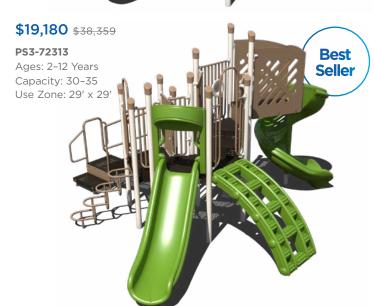

### \$31,300 \$62,599 PS3-72381

Ages: 5-12 Years Capacity: 25-30 Use Zone: 32' x 25'

Want this without shade? PS3-72381-1 \$26,020