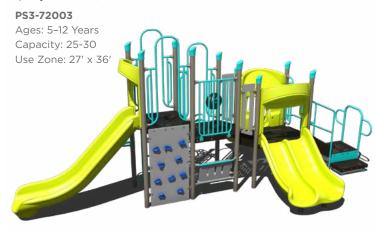

**

### SALE DATES: JULY 8 - OCTOBER 25, 2024

Items must be ordered by October 25, 2024 and may not be held for future ship dates. Prices are for exact unit and do not include freight, surfacing, taxes, or installation charges. All standard color options are available. Gray recycled deck and post color option may have extended lead times. This discount cooperative. Contact your authorized Superior Recreational Products dealer for more information.

Ready to get started? Visit srpplayground.com/find-a-rep to find your nearest sales representative.

### \$19,872 \$30,572

### SRPFX-50444



### **\$32,243** \$42,991

### SRPFX-50147-002 Ages: 2-5 Years



Seller

### **\$74,604** \$114,775



# **Extend Play Value with Freestanding Equipment Best Sellers**







### **\$16,425** \$32,849



### \$31,300 \$62,599 PS3-72381

Ages: 5-12 Years Capacity: 25-30 Use Zone: 32' x 25'

Want this without shade? PS3-72381-1 \$26,020



## **\$26,282** \$52,564





### \$26,678 \$53,356

### PS3-72817

Ages: 5-12 Years Capacity: 20-25 Use Zone: 40' x 27'



### **\$24,124** \$48,248

### PS3-72854

Ages: 5-12 Years Capacity: 25-30 Use Zone: 30' x 34'

Want this without shade? PS3-72854-1 \$20,316



### **\$47,245** \$94,490

### PS3-72896



### \$37,206 \$74,411

Ages: 5-12 Years Capacity: 40-45



### **\$21,314** \$42,628

### PS3-71954

Ages: 2-12 Years Capacity: 25-30 Use Zone: 37' x 26'

Want this without shade? PS3-71954-1 \$17,314



### \$31,439 <del>\$62,878</del>

### PS3-72891-1



### **\$25,281** \$50,562

### PS3-72174

Ages: 5-12 Years Capacity: 30-35 Use Zone: 32' x 3