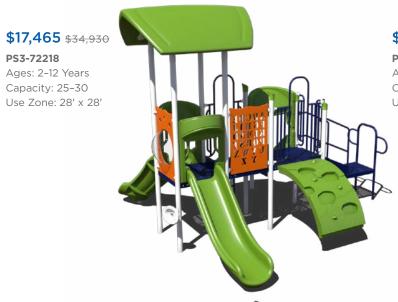

# **\$19,371** \$38,741 PS3-72624 Ages: 2-12 Years Capacity: 15-20 Use Zone: 30' x 31'

PS3-72218

PS3-72857

PS3-72857-1

\$18,408

\$13,680 \$27,360 PS3-72306

Ages: 2-5 Years Capacity: 20-25 Use Zone: 25' x 25'