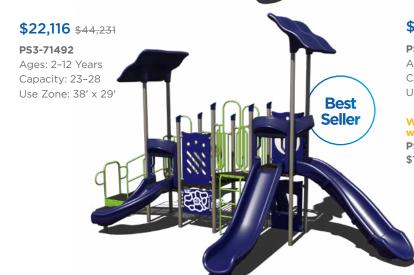

24,124** \$48,248

### PS3-72854

Ages: 5-12 Years Capacity: 25-30 Use Zone: 30' x 34'

Want this without shade? PS3-72854-1 \$20,316



### **\$47,245** \$94,490

### PS3-72896



### \$37,206 \$74,411

Ages: 5-12 Years Capacity: 40-45



### **\$21,314** \$42,628

### PS3-71954

Ages: 2-12 Years Capacity: 25-30 Use Zone: 37' x 26'

Want this without shade? PS3-71954-1 \$17,314



### \$31,439 <del>\$62,878</del>

### PS3-72891-1



### **\$25,281** \$50,562

### PS3-72174

Ages: 5-12 Years Capacity: 30-35 Use Zone: 32' x 32'

Want this without shade? PS3-72174-1 \$21,429



### \$13,558 \$27,115

### PS3-70445

Ages: 5-12 Years Capacity: 20-25





# **\$19,371** \$38,741 PS3-72624 Ages: 2-12 Years Capacity: 15-20 Use Zone: 30' x 31'



PS3-72218







PS3-72857

PS3-72857-1

\$18,408



\$13,680 \$27,360 PS3-72306

Ages: 2-5 Years Capacity: 20-25 Use Zone: 25' x 25'

Want this without shade? PS3-72306-1 \$10,639







**\$17,773** \$35,546 PS3-72856 Ages: 2-12 Years Capacity: 15-20 Use Zone: 31' x 26'

**\$27,298** \$54,596

PS3-72890

Ages: 2-5 Years Capacity: 25-30 Use Zone: 35' x 31'

Want this without shade? PS3-72890-1 \$23,889



# \$22,759 \$45,517 GFP-30381 Ages: 5-12 Years Capacity: 20-25 Use Zone: 36' x 27'













Carrollton, GA 30117 866.518.8120 sales@siibrands.com srpplayground.com

1050 Columbia Dr.

Ready to get started? Visit srpplayground.com/find-a-rep to find your nearest sales representative.

A PLAYCORE Company

REF: Q32024