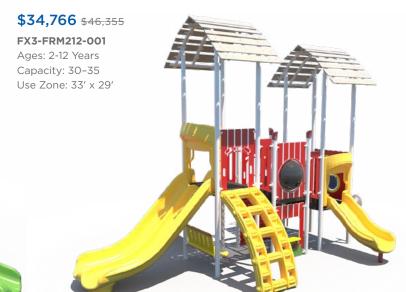

### **Sale Terms and Conditions**

### SALE DATES: JULY 8 - OCTOBER 25, 2024

Items must be ordered by October 25, 2024 and may not be held for future ship dates. Prices are for exact unit and do not include freight, surfacing, taxes, or installation charges. All standard color options are available. Gray recycled deck and post color option may have extended lead times. This discount cooperative. Contact your authorized Superior Recreational Products dealer for more information.

Ready to get started? Visit srpplayground.com/find-a-rep to find your nearest sales representative.

### \$19,872 \$30,572

### SRPFX-50444



### **\$32,243** \$42,991

### SRPFX-50147-002 Ages: 2-5 Years



Seller

### **\$74,604** \$114,775



# **Extend Play Value with Freestanding Equipment Best Sellers**