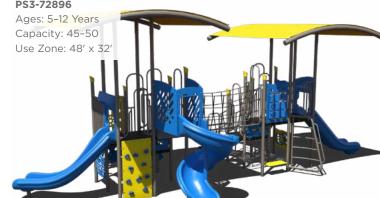

on.

Ready to get started? Visit srpplayground.com/find-a-rep to find your nearest sales representative.

### \$19,872 \$30,572

### SRPFX-50444



### **\$32,243** \$42,991

### SRPFX-50147-002 Ages: 2-5 Years



Seller

### **\$74,604** \$114,775



# **Extend Play Value with Freestanding Equipment Best Sellers**







### **\$16,425** \$32,849



### \$31,300 \$62,599 PS3-72381

Ages: 5-12 Years Capacity: 25-30 Use Zone: 32' x 25'

Want this without shade? PS3-72381-1 \$26,020



## **\$26,282** \$52,564





### \$26,678 \$53,356

### PS3-72817

Ages: 5-12 Years Capacity: 20-25 Use Zone: 40' x 27'



### **\$24,124** \$48,248

### PS3-72854

Ages: 5-12 Years Capacity: 25-30 Use Zone: 30' x 34'

Want this without shade? PS3-72854-1 \$20,316



### **\$47,245** \$94,490

### PS3-72896



### \$37,206 \$74,411

Ages: 5-12 Years Capacity: 40-45



### **\$21,314** \$42,628

### PS3-71954

Ages: 2-12 Years Capacity: 25-30 Use Zone: 37' x 26'

Want this without shade? PS3-71954-1 \$17,314



### \$31,439 <del>\$62,878</del>

### PS3-72891-1



### **\$25,281** \$50,562

### PS3-72174

Ages: 5-12 Years Capacity: 30-35 Use Zone: 32' x 32'

Want this without shade? PS3-72174-1 \$21,429



### \$13,558 \$27,115

### PS3-70445

Ages: 5-12 Years Capacity: 20-25





# **\$19,371** \$38,741 PS3-72624 Ages: 2-12 Years Capacity: 15-20 Use Zone: 30' x 31'



PS3-72218







PS3-72857

PS3-72857-1

\$18,408



\$13,680 \$27,360 PS3-72306

Ages: 2-5 Years Capacity: 20-25 Use Zone: 25' x 25'

Want this without shade? PS3-72306-1 \$10,639







**\$17,773** \$35,546 PS3-72856 Ages: 2-12