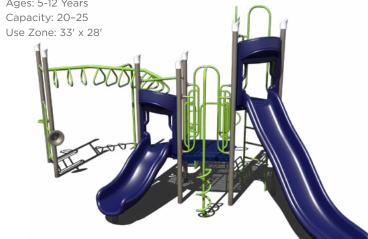

\$26,020



## **\$26,282** \$52,564





### \$26,678 \$53,356

### PS3-72817

Ages: 5-12 Years Capacity: 20-25 Use Zone: 40' x 27'



### **\$24,124** \$48,248

### PS3-72854

Ages: 5-12 Years Capacity: 25-30 Use Zone: 30' x 34'

Want this without shade? PS3-72854-1 \$20,316



### **\$47,245** \$94,490

### PS3-72896



### \$37,206 \$74,411

Ages: 5-12 Years Capacity: 40-45



### **\$21,314** \$42,628

### PS3-71954

Ages: 2-12 Years Capacity: 25-30 Use Zone: 37' x 26'

Want this without shade? PS3-71954-1 \$17,314



### \$31,439 <del>\$62,878</del>

### PS3-72891-1



### **\$25,281** \$50,562

### PS3-72174

Ages: 5-12 Years Capacity: 30-35 Use Zone: 32' x 32'

Want this without shade? PS3-72174-1 \$21,429



### \$13,558 \$27,115

### PS3-70445

Ages: 5-12 Years Capacity: 20-25





# **\$19,371** \$38,741 PS3-72624 Ages: 2-12 Years Capacity: 15-20 Use Zone: 30' x 31'



PS3-72218







PS3-72857

PS3-72857-1

\$18,408



\$13,680 \$27,360 PS3-72306

Ages: 2-5 Years Capacity: 20-25 Use Zone: 25' x 25'

Want this without shade? PS3-72306-1 \$10,639







**\$17,773** \$35,546 PS3-72856 Ages: 2-12 Years Capacity: 15-20 Use Zone: 31' x 26'

**\$27,298** \$54,596

PS3-72890

Ages: 2-5 Years Capacity: 25-30 Use Zone: 35' x 31'

Want this without shade? PS3-72890-1 \$23,889



# \$22,759 \$45,517 GFP-30381 Ages: 5-12 Years Capacity: 20-25 Use Zone: 36' x 27'













Carrollton, GA 30117 866.518.8120 sales@siibrands.com srpplayground.com

1050 Columbia Dr.

Ready to get started? Visit srpplayground.com/find-a-rep to find your nearest sales representative.

A PLAYC