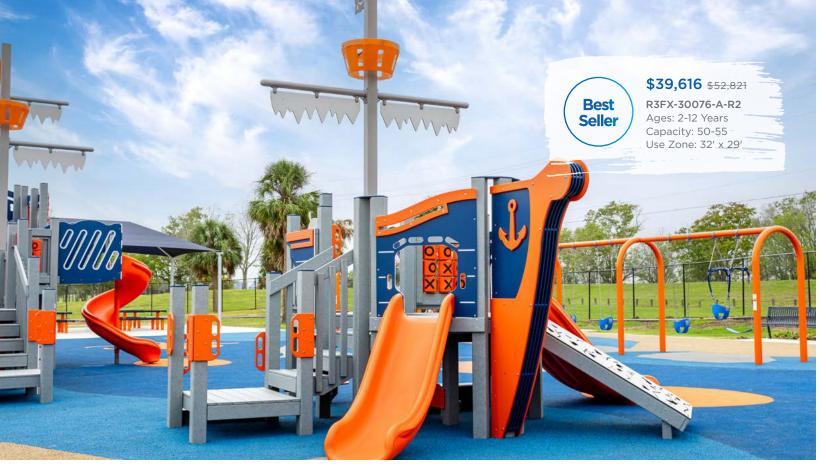

### **Sale Terms and Conditions**

### SALE DATES: JULY 8 - OCTOBER 25, 2024

Items must be ordered by October 25, 2024 and may not be held for future ship dates. Prices are for exact unit and do not include freight, surfacing, taxes, or installation charges. All standard color options are available. Gray recycled deck and post color option may have extended lead times. This discount cooperative. Contact your authorized Superior Recreational Products dealer for more information.

Ready to get started? Visit srpplayground.com/find-a-rep to find your nearest sales representative.

### \$19,872 \$30,572

### SRPFX-50444



### **\$32,243** \$42,991

### SRPFX-50147-002 Ages: 2-5 Years



Seller

### **\$74,604** \$114,775



# **Extend Play Value with Freestanding Equipment Best Sellers