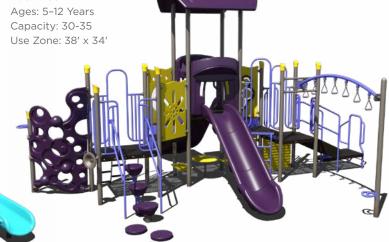

### PS3-72174

Ages: 5-12 Years Capacity: 30-35 Use Zone: 32' x 32'

Want this without shade? PS3-72174-1 \$21,429