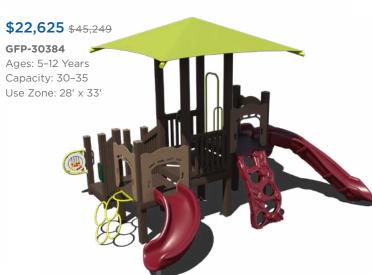

### PS3-72854

Ages: 5-12 Years Capacity: 25-30 Use Zone: 30' x 34'

Want this without shade? PS3-72854-1 \$20,316