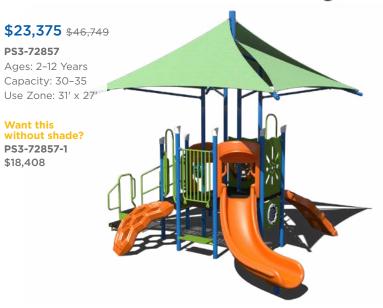

# **\$19,371** \$38,741 PS3-72624 Ages: 2-12 Years Capacity: 15-20 Use Zone: 30' x 31'

PS3-72218

PS3-72857

PS3-72857-1

\$18,408

\$13,680 \$27,360 PS3-72306

Ages: 2-5 Years Capacity: 20-25 Use Zone: 25' x 25'