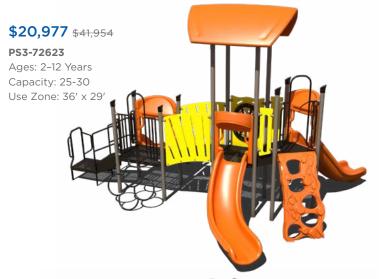

# **\$19,371** \$38,741 PS3-72624 Ages: 2-12 Years Capacity: 15-20 Use Zone: 30' x 31'

PS3-72218

PS3-72857

PS3-72857-1

\$18,408

\$13,680 \$27,360 PS3-72306

Ages: 2-5 Years Capacity: 20-25 Use Zone: 25' x 25'