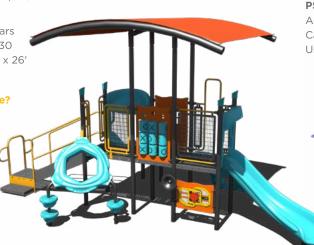

### PS3-71954

Ages: 2-12 Years Capacity: 25-30 Use Zone: 37' x 26'

Want this without shade? PS3-71954-1 \$17,314