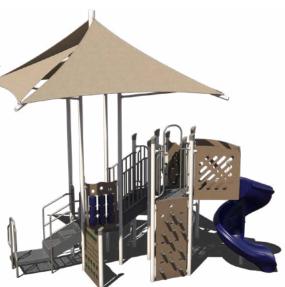

### \$31,300 \$62,599 PS3-72381

Ages: 5-12 Years Capacity: 25-30 Use Zone: 32' x 25'

Want this without shade? PS3-72381-1 \$26,020