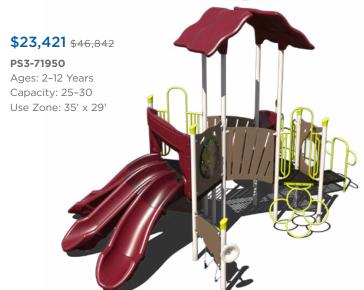

20-25 Use Zone: 40' x 27'



### **\$24,124** \$48,248

### PS3-72854

Ages: 5-12 Years Capacity: 25-30 Use Zone: 30' x 34'

Want this without shade? PS3-72854-1 \$20,316



### **\$47,245** \$94,490

### PS3-72896



### \$37,206 \$74,411

Ages: 5-12 Years Capacity: 40-45



### **\$21,314** \$42,628

### PS3-71954

Ages: 2-12 Years Capacity: 25-30 Use Zone: 37' x 26'

Want this without shade? PS3-71954-1 \$17,314



### \$31,439 <del>\$62,878</del>

### PS3-72891-1



### **\$25,281** \$50,562

### PS3-72174

Ages: 5-12 Years Capacity: 30-35 Use Zone: 32' x 32'

Want this without shade? PS3-72174-1 \$21,429



### \$13,558 \$27,115

### PS3-70445

Ages: 5-12 Years Capacity: 20-25





# **\$19,371** \$38,741 PS3-72624 Ages: 2-12 Years Capacity: 15-20 Use Zone: 30' x 31'



PS3-72218







PS3-72857

PS3-72857-1

\$18,408



\$13,680 \$27,360 PS3-72306

Ages: 2-5 Years Capacity: 20-25 Use Zone: 25' x 25'

Want this without shade? PS3-72306-1 \$10,639







**\$17,773** \$35,546 PS3-72856 Ages: 2-12 Years Capacity: 15-20 Use Zone: 31' x 26'

**\$27,298** \$54,596

PS3-72890

Ages: 2-5 Years Capacity: 25-30 Use Zone: 35' x 31'

Want this without shade? PS3-72890-1 \$23,889



# \$22,759 \$45,517 GFP-30381 Ages: 5-12 Years Capacity: 20-25 Use Zone: 36' x 27'













Carrollton, GA 30117 866.518.8120 sales@siibrands.com srpplayground.com

1050 Columbia Dr.

Ready to get started? Visit srpplayground.com/find-a-rep to find your nearest sales representative.

A PLAYCORE Company

REF: Q32024