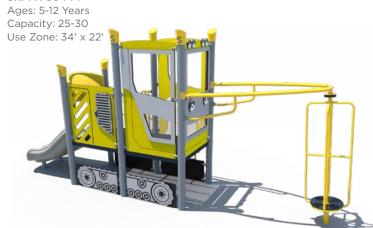

### **Sale Terms and Conditions**

### SALE DATES: JULY 8 - OCTOBER 25, 2024

Items must be ordered by October 25, 2024 and may not be held for future ship dates. Prices are for exact unit and do not include freight, surfacing, taxes, or installation charges. All standard color options are available. Gray recycled deck and post color option may have extended lead times. This discount cooperative. Contact your authorized Superior Recreational Products dealer for more information.

Ready to get started? Visit srpplayground.com/find-a-rep to find your nearest sales representative.

### \$19,872 \$30,572

### SRPFX-50444



### **\$32,243** \$42,991

### SRPFX-50147-002 Ages: 2-5 Years



Seller

### **\$74,604** \$114,775



# **Extend Play Value with Freestanding Equipment Best Sellers**







### **\$16,425** \$32,849



### \$31,300 \$62,599 PS3-72381

Ages: 5-12 Years Capacity: 25-30 Use Zone: 32' x 25'

Want this without shade? PS3-72381-1 \$26,020



## **\$26,282** \$52,564





### \$26,678 \$53,356

### PS3-72817

Ages: 5-12 Years Capacity: 20-25 Use Zone: 40' x 27'



### **\$24,124** \$48,248

### PS3-72854

Ages: 5-12 Years Capacity: 25-30 Use Zone: 30' x 34'

Want this without shade? PS3-72854-1 \$20,316



### **\$47,245** \$94,490

### PS3-72896



### \$37,206 \$74,411

Ages: 5-12 Years Capacity: 40-45



### **\$21,314** \$42,628

### PS3-71954

Ages: 2-12 Years Capacity: 25-30 Use Zone: