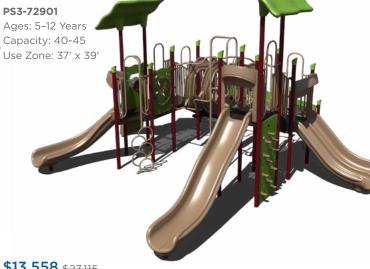

ep to find your nearest sales representative.

### \$19,872 \$30,572

### SRPFX-50444



### **\$32,243** \$42,991

### SRPFX-50147-002 Ages: 2-5 Years



Seller

### **\$74,604** \$114,775



# **Extend Play Value with Freestanding Equipment Best Sellers**







### **\$16,425** \$32,849



### \$31,300 \$62,599 PS3-72381

Ages: 5-12 Years Capacity: 25-30 Use Zone: 32' x 25'

Want this without shade? PS3-72381-1 \$26,020



## **\$26,282** \$52,564





### \$26,678 \$53,356

### PS3-72817

Ages: 5-12 Years Capacity: 20-25 Use Zone: 40' x 27'



### **\$24,124** \$48,248

### PS3-72854

Ages: 5-12 Years Capacity: 25-30 Use Zone: 30' x 34'

Want this without shade? PS3-72854-1 \$20,316



### **\$47,245** \$94,490

### PS3-72896



### \$37,206 \$74,411

Ages: 5-12 Years Capacity: 40-45



### **\$21,314** \$42,628

### PS3-71954

Ages: 2-12 Years Capacity: 25-30 Use Zone: 37' x 26'

Want this without shade? PS3-71954-1 \$17,314



### \$31,439 <del>\$62,878</del>

### PS3-72891-1



### **\$25,281** \$50,562

### PS3-72174

Ages: 5-12 Years Capacity: 30-35 Use Zone: 32' x 32'

Want this without shade? PS3-72174-1 \$21,429



### \$13,558 \$27,115

### PS3-70445

Ages: 5-12 Years Capacity: 20-25





# **\$19,371** \$38,741 PS3-72624 Ages: 2-12 Years Capacity: 15-20 Use Zone: 30' x 31'



PS3-72218







PS3-72857

PS3-72857-1

\$18,408



\$13,680 \$27,360 PS3-72306

Ages: 2-5 Years Capacity: 20-25 Use Zone: 25' x 25'

Want this without shade? PS3-72306-1 \$10,639







**\$17,773** \$35,546 PS3-72856 Ages: 2-12 Years Capacity: 15-20 Use Zone: 31' x 26'

**\$27,298** \$