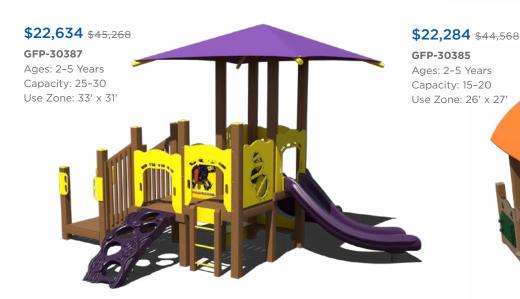

# \$22,759 \$45,517 GFP-30381 Ages: 5-12 Years Capacity: 20-25 Use Zone: 36' x 27'

Carrollton, GA 30117 866.518.8120 sales@siibrands.com srpplayground.com

1050 Columbia Dr.

Ready to get started? Visit srpplayground.com/find-a-rep to find your nearest sales representative.