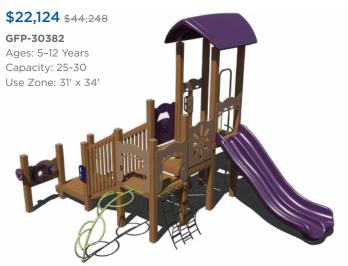

*\$25,281** \$50,562

### PS3-72174

Ages: 5-12 Years Capacity: 30-35 Use Zone: 32' x 32'

Want this without shade? PS3-72174-1 \$21,429



### \$13,558 \$27,115

### PS3-70445

Ages: 5-12 Years Capacity: 20-25





# **\$19,371** \$38,741 PS3-72624 Ages: 2-12 Years Capacity: 15-20 Use Zone: 30' x 31'



PS3-72218







PS3-72857

PS3-72857-1

\$18,408



\$13,680 \$27,360 PS3-72306

Ages: 2-5 Years Capacity: 20-25 Use Zone: 25' x 25'

Want this without shade? PS3-72306-1 \$10,639







**\$17,773** \$35,546 PS3-72856 Ages: 2-12 Years Capacity: 15-20 Use Zone: 31' x 26'

**\$27,298** \$54,596

PS3-72890

Ages: 2-5 Years Capacity: 25-30 Use Zone: 35' x 31'

Want this without shade? PS3-72890-1 \$23,889



# \$22,759 \$45,517 GFP-30381 Ages: 5-12 Years Capacity: 20-25 Use Zone: 36' x 27'













Carrollton, GA 30117 866.518.8120 sales@siibrands.com srpplayground.com

1050 Columbia Dr.

Ready to get started? Visit srpplayground.com/find-a-rep to find your nearest sales representative.

A PLAYCORE Company

REF: Q32024