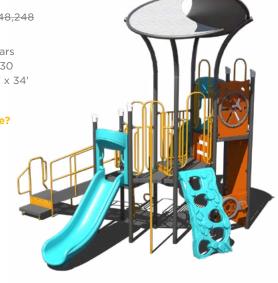

reational Products dealer for more information.

Ready to get started? Visit srpplayground.com/find-a-rep to find your nearest sales representative.

### \$19,872 \$30,572

### SRPFX-50444



### **\$32,243** \$42,991

### SRPFX-50147-002 Ages: 2-5 Years



Seller

### **\$74,604** \$114,775



# **Extend Play Value with Freestanding Equipment Best Sellers**







### **\$16,425** \$32,849



### \$31,300 \$62,599 PS3-72381

Ages: 5-12 Years Capacity: 25-30 Use Zone: 32' x 25'

Want this without shade? PS3-72381-1 \$26,020



## **\$26,282** \$52,564





### \$26,678 \$53,356

### PS3-72817

Ages: 5-12 Years Capacity: 20-25 Use Zone: 40' x 27'



### **\$24,124** \$48,248

### PS3-72854

Ages: 5-12 Years Capacity: 25-30 Use Zone: 30' x 34'

Want this without shade? PS3-72854-1 \$20,316



### **\$47,245** \$94,490

### PS3-72896



### \$37,206 \$74,411

Ages: 5-12 Years Capacity: 40-45



### **\$21,314** \$42,628

### PS3-71954

Ages: 2-12 Years Capacity: 25-30 Use Zone: 37' x 26'

Want this without shade? PS3-71954-1 \$17,314



### \$31,439 <del>\$62,878</del>

### PS3-72891-1



### **\$25,281** \$50,562

### PS3-72174

Ages: 5-12 Years Capacity: 30-35 Use Zone: 32' x 32'

Want this without shade? PS3-72174-1 \$21,429



### \$13,558 \$27,115

### PS3-70445

Ages: 5-12 Years Capacity: 20-25





# **\$19,371** \$38,741 PS3-72624 Ages: 2-12 Years Capacity: 15-20 Use Zone: 30' x 31'



PS3-72218







PS3-72857

PS3-72857-1

\$18,408



\$13,680 \$27,360 PS3-72306

Ages: 2-5 Years Capacity: 20-25 Use Zone: 25' x 25'

Want this without shade? PS3-72306-1 \$10,639