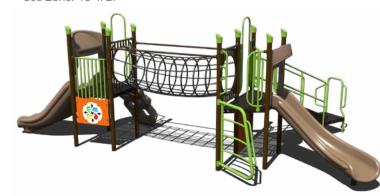

available. Gray recycled deck and post color option may have extended lead times. This discount cooperative. Contact your authorized Superior Recreational Products dealer for more information.

Ready to get started? Visit srpplayground.com/find-a-rep to find your nearest sales representative.

### \$19,872 \$30,572

### SRPFX-50444



### **\$32,243** \$42,991

### SRPFX-50147-002 Ages: 2-5 Years



Seller

### **\$74,604** \$114,775



# **Extend Play Value with Freestanding Equipment Best Sellers**







### **\$16,425** \$32,849



### \$31,300 \$62,599 PS3-72381

Ages: 5-12 Years Capacity: 25-30 Use Zone: 32' x 25'

Want this without shade? PS3-72381-1 \$26,020



## **\$26,282** \$52,564





### \$26,678 \$53,356

### PS3-72817

Ages: 5-12 Years Capacity: 20-25 Use Zone: 40' x 27'



### **\$24,124** \$48,248

### PS3-72854

Ages: 5-12 Years Capacity: 25-30 Use Zone: 30' x 34'

Want this without shade? PS3-72854-1 \$20,316



### **\$47,245** \$94,490

### PS3-72896



### \$37,206 \$74,411

Ages: 5-12 Years Capacity: 40-45



### **\$21,314** \$42,628

### PS3-71954

Ages: 2-12 Years Capacity: 25-30 Use Zone: 37' x 26'

Want this without shade? PS3-71954-1 \$17,314



### \$31,439 <del>\$62,878</del>

### PS3-72891-1



### **\$25,281** \$50,562

### PS3-72174

Ages: 5-12 Years Capacity: 30-35 Use Zone: 32' x 32'

Want this without shade? PS3-72174-1 \$21,429



### \$13,558 \$27,115

### PS3-70445

Ages: 5-12 Years Capacity: 20-25





# **\$19,371** \$38,741 PS3-72624 Ages: 2-12 Years Capacity: 15-20 Use Zone: 30' x 31'



PS3-72218







PS3-72857

PS3-72857-1