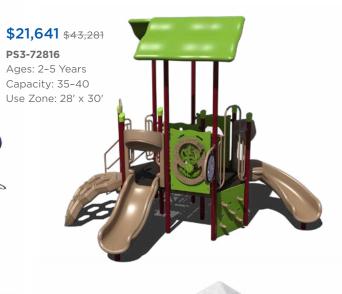

y: 20-25 Use Zone: 40' x 27'



### **\$24,124** \$48,248

### PS3-72854

Ages: 5-12 Years Capacity: 25-30 Use Zone: 30' x 34'

Want this without shade? PS3-72854-1 \$20,316



### **\$47,245** \$94,490

### PS3-72896



### \$37,206 \$74,411

Ages: 5-12 Years Capacity: 40-45



### **\$21,314** \$42,628

### PS3-71954

Ages: 2-12 Years Capacity: 25-30 Use Zone: 37' x 26'

Want this without shade? PS3-71954-1 \$17,314



### \$31,439 <del>\$62,878</del>

### PS3-72891-1



### **\$25,281** \$50,562

### PS3-72174

Ages: 5-12 Years Capacity: 30-35 Use Zone: 32' x 32'

Want this without shade? PS3-72174-1 \$21,429



### \$13,558 \$27,115

### PS3-70445

Ages: 5-12 Years Capacity: 20-25





# **\$19,371** \$38,741 PS3-72624 Ages: 2-12 Years Capacity: 15-20 Use Zone: 30' x 31'



PS3-72218







PS3-72857

PS3-72857-1

\$18,408



\$13,680 \$27,360 PS3-72306

Ages: 2-5 Years Capacity: 20-25 Use Zone: 25' x 25'

Want this without shade? PS3-72306-1 \$10,639







**\$17,773** \$35,546 PS3-72856 Ages: 2-12 Years Capacity: 15-20 Use Zone: 31' x 26'

**\$27,298** \$54,596

PS3-72890

Ages: 2-5 Years Capacity: 25-30 Use Zone: 35' x 31'

Want this without shade? PS3-72890-1 \$23,889



# \$22,759 \$45,517 GFP-30381 Ages: 5-12 Years Capacity: 20-25 Use Zone: 36' x 27'













Carrollton, GA 30117 866.518.8120 sales@siibrands.com srpplayground.com

1050 Columbia Dr.

Ready to get started? Visit srpplayground.com/find-a-rep to find your nearest sales representative.

A PLAYCORE Company

REF: Q32024