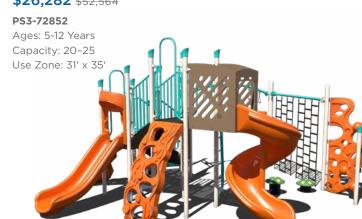

not include freight, surfacing, taxes, or installation charges. All standard color options are available. Gray recycled deck and post color option may have extended lead times. This discount cooperative. Contact your authorized Superior Recreational Products dealer for more information.

Ready to get started? Visit srpplayground.com/find-a-rep to find your nearest sales representative.

### \$19,872 \$30,572

### SRPFX-50444



### **\$32,243** \$42,991

### SRPFX-50147-002 Ages: 2-5 Years



Seller

### **\$74,604** \$114,775



# **Extend Play Value with Freestanding Equipment Best Sellers**







### **\$16,425** \$32,849



### \$31,300 \$62,599 PS3-72381

Ages: 5-12 Years Capacity: 25-30 Use Zone: 32' x 25'

Want this without shade? PS3-72381-1 \$26,020



## **\$26,282** \$52,564





### \$26,678 \$53,356

### PS3-72817

Ages: 5-12 Years Capacity: 20-25 Use Zone: 40' x 27'



### **\$24,124** \$48,248

### PS3-72854

Ages: 5-12 Years Capacity: 25-30 Use Zone: 30' x 34'

Want this without shade? PS3-72854-1 \$20,316



### **\$47,245** \$94,490

### PS3-72896



### \$37,206 \$74,411

Ages: 5-12 Years Capacity: 40-45



### **\$21,314** \$42,628

### PS3-71954

Ages: 2-12 Years Capacity: 25-30 Use Zone: 37' x 26'

Want this without shade? PS3-71954-1 \$17,314



### \$31,439 <del>\$62,878</del>

### PS3-72891-1



### **\$25,281** \$50,562

### PS3-72174

Ages: 5-12 Years Capacity: 30-35 Use Zone: 32' x 32'

Want this without shade? PS3-72174-1 \$21,429



### \$13,558 \$27,115

### PS3-70445

Ages: 5-12 Years Capacity: 20-25





# **\$19,371** \$38,741 PS3-72624 A