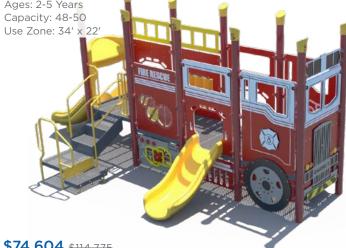

### **Sale Terms and Conditions**

### SALE DATES: JULY 8 - OCTOBER 25, 2024

Items must be ordered by October 25, 2024 and may not be held for future ship dates. Prices are for exact unit and do not include freight, surfacing, taxes, or installation charges. All standard color options are available. Gray recycled deck and post color option may have extended lead times. This discount cooperative. Contact your authorized Superior Recreational Products dealer for more information.

Ready to get started? Visit srpplayground.com/find-a-rep to find your nearest sales representative.

### \$19,872 \$30,572

### SRPFX-50444



### **\$32,243** \$42,991

### SRPFX-50147-002 Ages: 2-5 Years



Seller

### **\$74,604** \$114,775



# **Extend Play Value with Freestanding Equipment Best Sellers**







### **\$16,425** \$32,849



### \$31,300 \$62,599 PS3-72381

Ages: 5-12 Years Capacity: 25-30 Use Zone: 32' x 25'

Want this without shade? PS3-72381-1 \$26,020



## **\$26,282** \$52,564





### \$26,678 \$53,356

### PS3-72817

Ages: 5-12 Years Capacity: 20-25 Use Zone: 40' x 27'



### **\$24,124** \$48,248

### PS3-72854

Ages: 5-12 Years Capacity: 25-30 Use Zone: 30' x 34'

Want this without shade? PS3-72854-1 \$20,316



### **\$47,245** \$94,490

### PS3-72896



### \$37,206 \$74,411

Ages: 5-12 Years Capacity: 40-45



### **\$21,314** \$42,628

### PS3-71954

Ages: 2-12 Years Capacity: 25-30 Use Zone: 37' x 26'

Want this without shade? PS3-71954-1 \$17,314



### \$