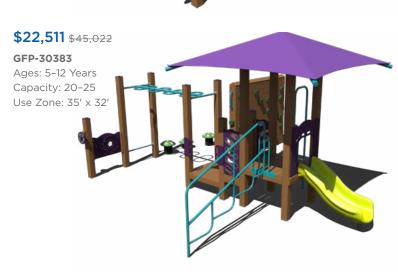

$25,281** \$50,562

### PS3-72174

Ages: 5-12 Years Capacity: 30-35 Use Zone: 32' x 32'

Want this without shade? PS3-72174-1 \$21,429



### \$13,558 \$27,115

### PS3-70445

Ages: 5-12 Years Capacity: 20-25





# **\$19,371** \$38,741 PS3-72624 Ages: 2-12 Years Capacity: 15-20 Use Zone: 30' x 31'



PS3-72218







PS3-72857

PS3-72857-1

\$18,408



\$13,680 \$27,360 PS3-72306

Ages: 2-5 Years Capacity: 20-25 Use Zone: 25' x 25'

Want this without shade? PS3-72306-1 \$10,639







**\$17,773** \$35,546 PS3-72856 Ages: 2-12 Years Capacity: 15-20 Use Zone: 31' x 26'

**\$27,298** \$54,596

PS3-72890

Ages: 2-5 Years Capacity: 25-30 Use Zone: 35' x 31'

Want this without shade? PS3-72890-1 \$23,889



# \$22,759 \$45,517 GFP-30381 Ages: 5-12 Years Capacity: 20-25 Use Zone: 36' x 27'













Carrollton, GA 30117 866.518.8120 sales@siibrands.com srpplayground.com

1050 Columbia Dr.

Ready to get started? Visit srpplayground.com/find-a-rep to find your nearest sales representative.

A PLAYCORE Company

REF: Q32024