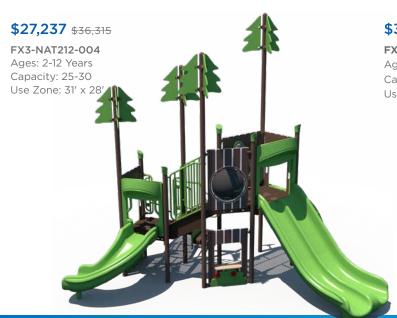

### **Sale Terms and Conditions**

### SALE DATES: JULY 8 - OCTOBER 25, 2024

Items must be ordered by October 25, 2024 and may not be held for future ship dates. Prices are for exact unit and do not include freight, surfacing, taxes, or installation charges. All standard color options are available. Gray recycled deck and post color option may have extended lead times. This discount cooperative. Contact your authorized Superior Recreational Products dealer for more information.

Ready to get started? Visit srpplayground.com/find-a-rep to find your nearest sales representative.

### \$19,872 \$30,572

### SRPFX-50444



### **\$32,243** \$42,991

### SRPFX-50147-002 Ages: 2-5 Years



Seller

### **\$74,604** \$114,775



# **Extend Play Value with Freestanding Equipment Best Sellers**