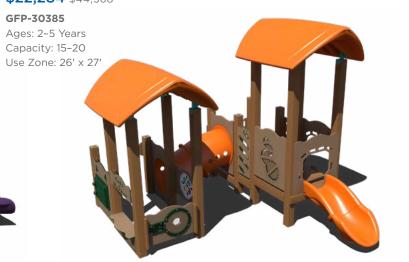

1** \$50,562

### PS3-72174

Ages: 5-12 Years Capacity: 30-35 Use Zone: 32' x 32'

Want this without shade? PS3-72174-1 \$21,429



### \$13,558 \$27,115

### PS3-70445

Ages: 5-12 Years Capacity: 20-25





# **\$19,371** \$38,741 PS3-72624 Ages: 2-12 Years Capacity: 15-20 Use Zone: 30' x 31'



PS3-72218







PS3-72857

PS3-72857-1

\$18,408



\$13,680 \$27,360 PS3-72306

Ages: 2-5 Years Capacity: 20-25 Use Zone: 25' x 25'

Want this without shade? PS3-72306-1 \$10,639







**\$17,773** \$35,546 PS3-72856 Ages: 2-12 Years Capacity: 15-20 Use Zone: 31' x 26'

**\$27,298** \$54,596

PS3-72890

Ages: 2-5 Years Capacity: 25-30 Use Zone: 35' x 31'

Want this without shade? PS3-72890-1 \$23,889



# \$22,759 \$45,517 GFP-30381 Ages: 5-12 Years Capacity: 20-25 Use Zone: 36' x 27'













Carrollton, GA 30117 866.518.8120 sales@siibrands.com srpplayground.com

1050 Columbia Dr.

Ready to get started? Visit srpplayground.com/find-a-rep to find your nearest sales representative.

A PLAYCORE Company

REF: Q32024