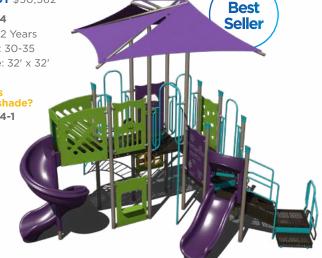

### PS3-72174

Ages: 5-12 Years Capacity: 30-35 Use Zone: 32' x 32'

Want this without shade? PS3-72174-1 \$21,429