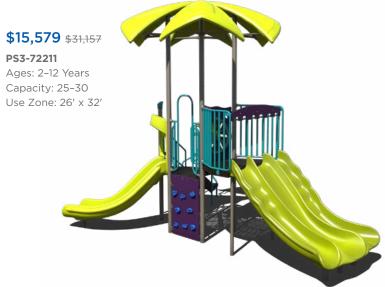

0-25 Use Zone: 40' x 27'



### **\$24,124** \$48,248

### PS3-72854

Ages: 5-12 Years Capacity: 25-30 Use Zone: 30' x 34'

Want this without shade? PS3-72854-1 \$20,316



### **\$47,245** \$94,490

### PS3-72896



### \$37,206 \$74,411

Ages: 5-12 Years Capacity: 40-45



### **\$21,314** \$42,628

### PS3-71954

Ages: 2-12 Years Capacity: 25-30 Use Zone: 37' x 26'

Want this without shade? PS3-71954-1 \$17,314



### \$31,439 <del>\$62,878</del>

### PS3-72891-1



### **\$25,281** \$50,562

### PS3-72174

Ages: 5-12 Years Capacity: 30-35 Use Zone: 32' x 32'

Want this without shade? PS3-72174-1 \$21,429



### \$13,558 \$27,115

### PS3-70445

Ages: 5-12 Years Capacity: 20-25





# **\$19,371** \$38,741 PS3-72624 Ages: 2-12 Years Capacity: 15-20 Use Zone: 30' x 31'



PS3-72218







PS3-72857

PS3-72857-1

\$18,408



\$13,680 \$27,360 PS3-72306

Ages: 2-5 Years Capacity: 20-25 Use Zone: 25' x 25'

Want this without shade? PS3-72306-1 \$10,639







**\$17,773** \$35,546 PS3-72856 Ages: 2-12 Years Capacity: 15-20 Use Zone: 31' x 26'

**\$27,298** \$54,596

PS3-72890

Ages: 2-5 Years Capacity: 25-30 Use Zone: 35' x 31'

Want this without shade? PS3-72890-1 \$23,889



# \$22,759 \$45,517 GFP-30381 Ages: 5-12 Years Capacity: 20-25 Use Zone: 36' x 27'













Carrollton, GA 30117 866.518.8120 sales@siibrands.com srpplayground.com

1050 Columbia Dr.

Ready to get started? Visit srpplayground.com/find-a-rep to find your nearest sales representative.

A PLAYCORE Company

REF: Q32024