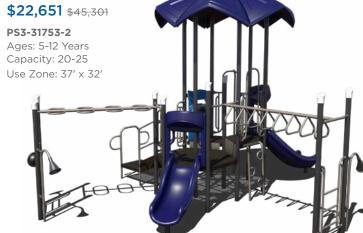

ot include freight, surfacing, taxes, or installation charges. All standard color options are available. Gray recycled deck and post color option may have extended lead times. This discount cooperative. Contact your authorized Superior Recreational Products dealer for more information.

Ready to get started? Visit srpplayground.com/find-a-rep to find your nearest sales representative.

### \$19,872 \$30,572

### SRPFX-50444



### **\$32,243** \$42,991

### SRPFX-50147-002 Ages: 2-5 Years



Seller

### **\$74,604** \$114,775



# **Extend Play Value with Freestanding Equipment Best Sellers**







### **\$16,425** \$32,849



### \$31,300 \$62,599 PS3-72381

Ages: 5-12 Years Capacity: 25-30 Use Zone: 32' x 25'

Want this without shade? PS3-72381-1 \$26,020



## **\$26,282** \$52,564





### \$26,678 \$53,356

### PS3-72817

Ages: 5-12 Years Capacity: 20-25 Use Zone: 40' x 27'



### **\$24,124** \$48,248

### PS3-72854

Ages: 5-12 Years Capacity: 25-30 Use Zone: 30' x 34'

Want this without shade? PS3-72854-1 \$20,316



### **\$47,245** \$94,490

### PS3-72896



### \$37,206 \$74,411

Ages: 5-12 Years Capacity: 40-45



### **\$21,314** \$42,628

### PS3-71954

Ages: 2-12 Years Capacity: 25-30 Use Zone: 37' x 26'

Want this without shade? PS3-71954-1 \$17,314



### \$31,439 <del>\$62,878</del>

### PS3-72891-1



### **\$25,281** \$50,562

### PS3-72174

Ages: 5-12 Years Capacity: 30-35 Use Zone: 32' x 32'

Want this without shade? PS3-72174-1 \$21,429



### \$13,558 \$27,115

### PS3-70445

Ages: 5-12 Years Capacity: 20-25





# **\$19,371** \$38,741 PS3-72624 Age