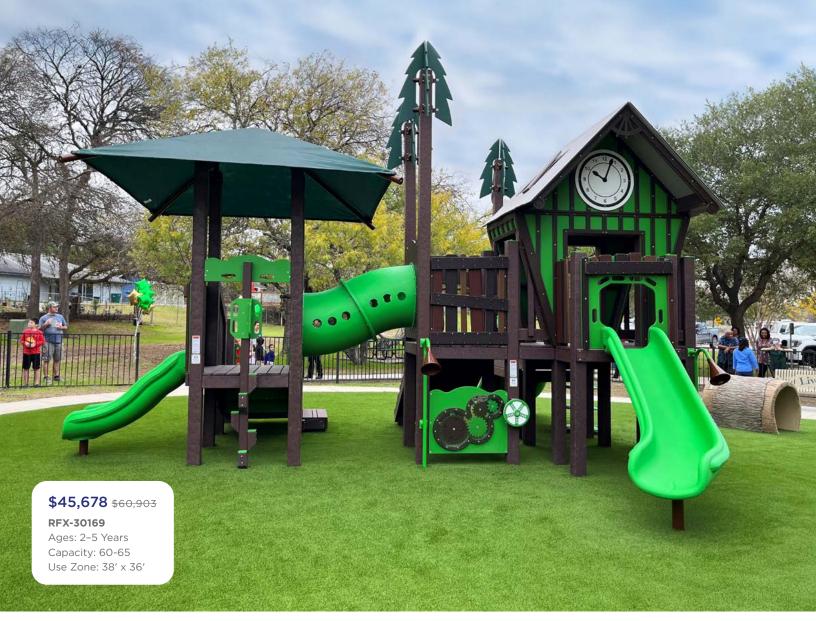

## Playground Sale Score up to 50% Off Until June 12, 2024

Our playgrounds are made from environmentally-friendly materials — 95% recycled posts and decks to be exact — giving you a playground that isn't harsh on the environment with the added bonus of a natural look. Go ahead, give us a try.