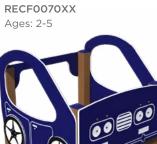

**\$2,010** \$2,512 Gas Station Stand RECF0033XX

**\$1,729** \$2,161 **Bakery Stand** RECF0065XX

**\$1,912** \$2,390 Post Office Stand RECF0063XX

Ages: 2-12

**\$2,734** \$3,418 Mini Car

**Nature Play** 

\$851 \$1,064 Full Pizza Garden RECF0110XX