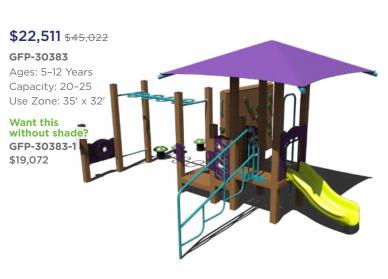

## Playground Sale Score up to 50% Off Until June 12, 2024

Our playgrounds are made from environmentally-friendly materials — 95% recycled posts and decks to be exact — giving you a playground that isn't harsh on the environment with the added bonus of a natural look. Go ahead, give us a try.

Want this

\$18,056