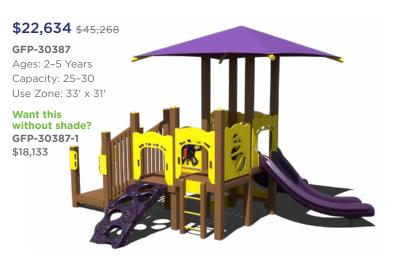

## Playground Sale Score up to 50% Off Until June 12, 2024

Our playgrounds are made from environmentally-friendly materials — 95% recycled posts and decks to be exact — giving you a playground that isn't harsh on the environment with the added bonus of a natural look. Go ahead, give us a try.