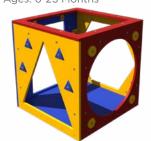

## **Infant & Toddler**

\$5,763 \$7,204 Tot-Trek® Phase One TFR0520XX Ages: 6-23 Months Capacity: 5 Size: 8' x 6'

\$850 \$1,062 **Counting Shapes Corner Box** INF00039XX

\$850 \$1,062 Sights & Sounds Corner Box INF00037XX Ages: 6-23 Months