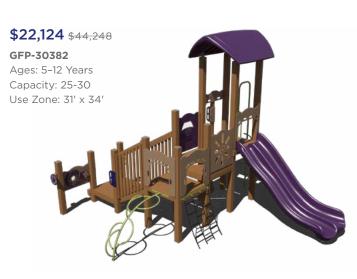

## Playground Sale Score up to 50% Off Until June 12, 2024

Our playgrounds are made from environmentally-friendly materials — 95% recycled posts and decks to be exact — giving you a playground that isn't harsh on the environment with the added bonus of a natural look. Go ahead, give us a try.