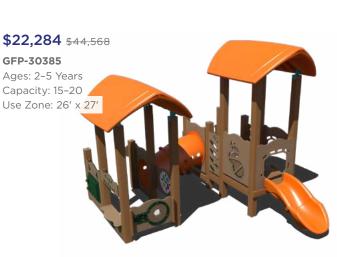

## Playground Sale Score up to 50% Off Until June 12, 2024

Our playgrounds are made from environmentally-friendly materials — 95% recycled posts and decks to be exact — giving you a playground that isn't harsh on the environment with the added bonus of a natural look. Go ahead, give us a try.