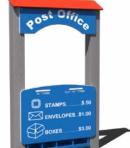

**\$2,010** \$2,512 Gas Station Stand RECF0033XX

**\$1,729** \$2,161 **Bakery Stand** RECF0065XX

**\$1,912** \$2,390 Post Office Stand RECF0063XX

Ages: 2-12

**\$2,734** \$3,418 Mini Car

**Nature Play** 

\$851 \$1,064 Full Pizza Garden RECF0110XX