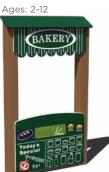

**\$2,010** \$2,512 Gas Station Stand RECF0033XX

**\$1,729** \$2,161 **Bakery Stand** RECF0065XX

**\$1,912** \$2,390 Post Office Stand RECF0063XX

Ages: 2-12

**\$2,734** \$3,418 Mini Car

**Nature Play** 

\$851 \$1,064 Full Pizza Garden RECF0110XX