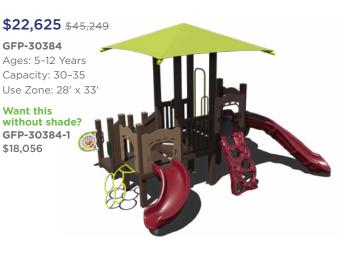

## Playground Sale Score up to 50% Off Until June 12, 2024

Our playgrounds are made from environmentally-friendly materials — 95% recycled posts and decks to be exact — giving you a playground that isn't harsh on the environment with the added bonus of a natural look. Go ahead, give us a try.











Want this

\$18,056





## **Infant & Toddler**

\$5,763 \$7,204 Tot-Trek® Phase One TFR0520XX Ages: 6-23 Months Capacity: 5 Size: 8' x 6'

\$850 \$1,062 **Counting Shapes Corner Box** INF00039XX



\$850 \$1,062 Sights & Sounds Corner Box INF00037XX Ages: 6-23 Months



Ages: 6-23 Months

**Toddler Sensory Tower** 

**\$1,599** \$1,999

INF00035XX

\$850 \$1,062 Movement & Texture Corner Box INF00038XX Ages: 6-23 Months



\$1,314 \$1,642 Literacy Cube 13322 Ages: 6-23 Months



## **Outdoor Classroom & Art Area**

\$1,358 \$1,697 Nesting Table & Chair Set 46111 Ages: 2-5



\$1,301 \$1,626 Fun Table 9000006XX Ages: 2-5



\$1,390 \$1,737 Universal Art Easel RECF0093XX Ages: 2-12



\$564 \$705

\$647 \$809 Tot Table & Chairs RECF0140XX

Sink & Stove Combo RECF0137XX

\$2,259 <sub>\$2,