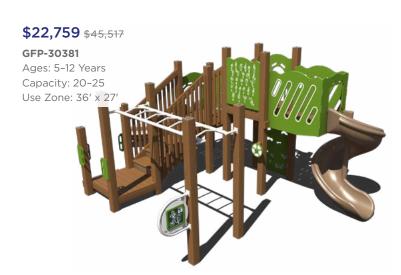

## Playground Sale Score up to 50% Off Until June 12, 2024

Our playgrounds are made from environmentally-friendly materials — 95% recycled posts and decks to be exact — giving you a playground that isn't harsh on the environment with the added bonus of a natural look. Go ahead, give us a try.