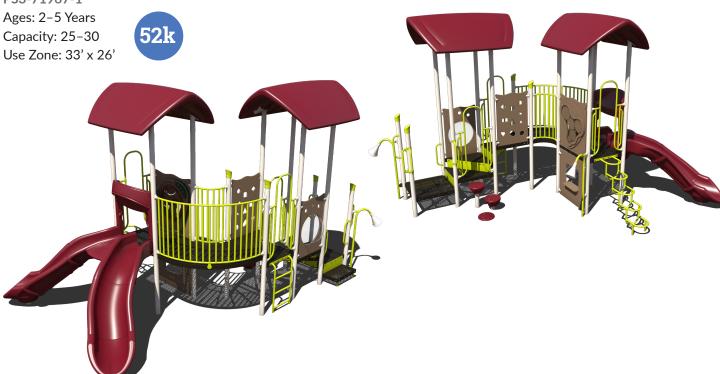

Ages: 2–12 Years Capacity: 25–30 Use Zone: 35' x 24'

PS3-72217

Ages: 2–5 Years Capacity: 15–20 Use Zone: 27' x 23'

PS3-71967-1 Ages: 2-5 Years Capacity: 25-30

PS3-72179

Ages: 2-5 Years Capacity: 15-20

Use Zone: 28' x 27'