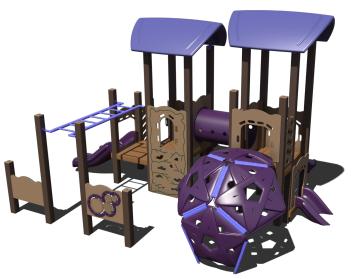

Capacity: 25-30 Use Zone: 32' x 30'





PS3-72003

Ages: 5–12 Years Capacity: 25-30 Use Zone: 27' x 36'











PS3-72211

Ages: 2-12 Years Capacity: 25-30 Use Zone: 26' x 32'









PS3-72218 Ages: 2-12 Years Capacity: 25-30





PS3-72163 Ages: 2-12 Years Capacity: 30-35









Ages: 2–12 Years Capacity: 25–30 Use Zone: 35' x 24'







PS3-72217

Ages: 2–5 Years Capacity: 15–20 Use Zone: 27' x 23'









PS3-71967-1 Ages: 2-5 Years Capacity: 25-30



PS3-72179

Ages: 2-5 Years Capacity: 15-20

Use Zone: 28' x 27'









PS3-71375 Ages: 2-5 Years Capacity: 30-35





PS3-72112-1 Ages: 2-5 Years Capacity: 20-25 Use Zone: 33' x 27'





PS3-72113-1 Ages: 2-5 Years Capacity: 25-30 Use Zone: 33' x 30'







#### GFP-30324

Ages: 5-12 Years Capacity: 35-40 Use Zone: 40' x 32'











GFP-20593-1

Ages: 2-5 Years Capacity: 20-25 Use Zone: 30' x 27'







GFP-30289

Ages: 5-12 Years Capacity: 25-30





GFP-30292















SRPFX-50290

Ages: 2-12 Years

Capacity: 38 Use Zone: 35' x 25'









SRPFX-50218

Ages: 5-12 Years Capacity: 85

Use Zone: 42' x 35'









RFX-30076-A Ages: 2-12 Years

Capacity: 53 Use Zone: 32' x 29'









RFX-30037

Ages: 2-12 Years Capacity: 81

Use Zone: 50' x 34'









RFX-30093

Ages: 2-12 Years Capacity: 67

Use Zone: 45' x 39'







RFX-30157

Ages: 2-12 Years Capacity: 80-85 Use Zone: 44' x 37'









SRPFX-50333-001

Ages: 2-12 Years Capacity: 50-55 Use Zone: 36' x 30'







RFX-30099

Ages: 2-5 Years Capacity: 36

Use Zone: 40' x 32'







R3FX-30091-R3

Ages: 2-12 Years Capacity: 45-50

Use Zone: 37' x 29'