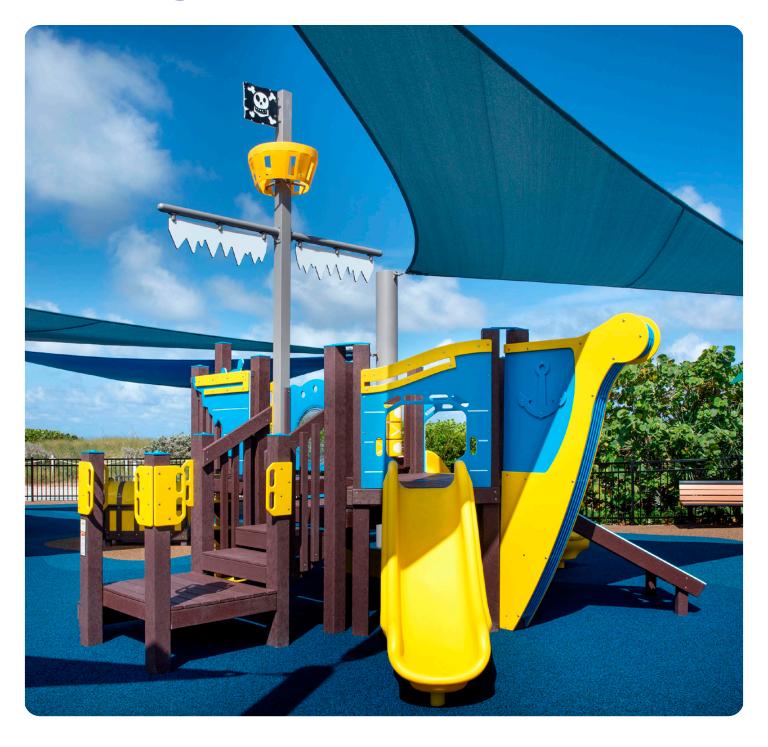

2–5 Years Capacity: 15–20 Use Zone: 27' x 23'









PS3-71967-1 Ages: 2-5 Years Capacity: 25-30



PS3-72179

Ages: 2-5 Years Capacity: 15-20

Use Zone: 28' x 27'









PS3-71375 Ages: 2-5 Years Capacity: 30-35





PS3-72112-1 Ages: 2-5 Years Capacity: 20-25 Use Zone: 33' x 27'





PS3-72113-1 Ages: 2-5 Years Capacity: 25-30 Use Zone: 33' x 30'







#### GFP-30324

Ages: 5-12 Years Capacity: 35-40 Use Zone: 40' x 32'











GFP-20593-1

Ages: 2-5 Years Capacity: 20-25 Use Zone: 30' x 27'







GFP-30289

Ages: 5-12 Years Capacity: 25-30





GFP-30292















SRPFX-50290

Ages: 2-12 Years

Capacity: 38 Use Zone: 35' x 25'









SRPFX-50218

Ages: 5-12 Years Capacity: 85

Use Zone: 42' x 35'









RFX-30076-A Ages: 2-12 Years

Capacity: 53 Use Zone: 32' x 29'









RFX-30037

Ages: 2-12 Years Capacity: 81

Use Zone: 50' x 34'









RFX-30093

Ages: 2-12 Years Capacity: 67

Use Zone: 45' x 39'







RFX-30157

Ages: 2-12 Years Capacity: 80-85 Use Zone: 44' x 37'









SRPFX-50333-001

Ages: 2-12 Years Capacity: 50-55 Use Zone: 36' x 30'







RFX-30099

Ages: 2-5 Years Capacity: 36

Use Zone: 40' x 32'







R3FX-30091-R3

Ages: 2-12 Years Capacity: 45-50

Use Zone: 37' x 29'







# **ADD-ONS**

Arch Swing Frame TFR3501XX

Ages: All Ages Use Zone: 24' x 32'

Swing Seats/Chain Not Included

3k





Tri-Pent Climber 87000023XX

Ages: 5-12

Use Zone: 21' x 21'

3k

Retro Rocker 90018204XX

Ages: 2-5

Use Zone: 13' x 17'

2k





# **ADD-ONS**

Double Turn Slide AFR0281XX

Ages: 5-12

Use Zone: 19' x 29'







Quad Saw TFR0736XX

Ages: 5