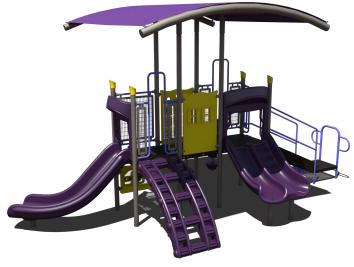

Ages: 5-12 Years Capacity: 25-30 Use Zone: 32' x 30'

PAS-72175

Ages: 5-12 Years Capacity: 20-25 Use Zone: 56' x 30'

PS3-72212

Ages: 5–12 Years Capacity: 15-20

Use Zone: 45' x 29'

Ages: 5-12 Years Capacity: 25-30 Use Zone: 32' x 30'