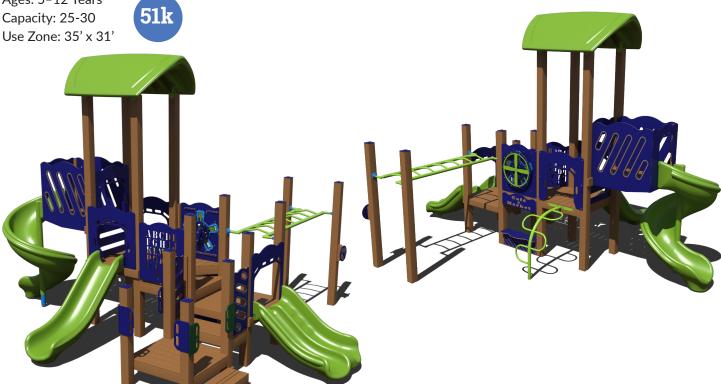

#### GFP-30324

Ages: 5-12 Years Capacity: 35-40 Use Zone: 40' x 32'

GFP-20593-1

Ages: 2-5 Years Capacity: 20-25 Use Zone: 30' x 27'

GFP-30289

Ages: 5-12 Years Capacity: 25-30

GFP-30292

SRPFX-50290