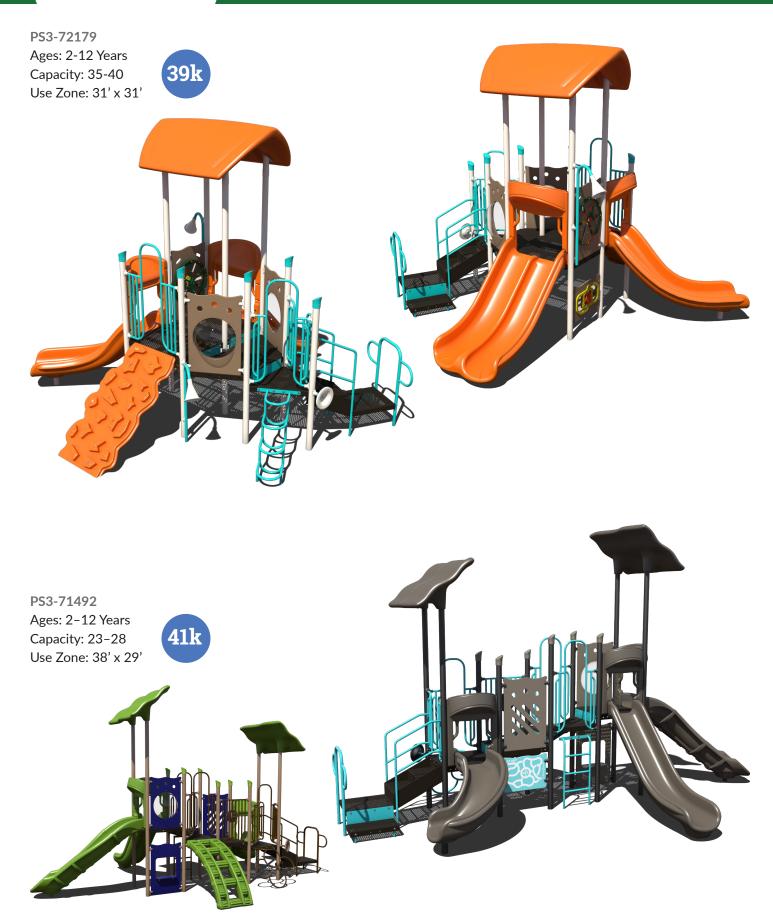

Ages: 2–12 Years Capacity: 25–30 Use Zone: 35' x 24'

PS3-72217

Ages: 2–5 Years Capacity: 15–20 Use Zone: 27' x 23'

PS3-71967-1 Ages: 2-5 Years Capacity: 25-30

PS3-72179

Ages: 2-5 Years Capacity: 15-20

Use Zone: 28' x 27'

PS3-71375 Ages: 2-5 Years Capacity: 30-35

PS3-72112-1 Ages: 2-5 Years Capacity: 20-25 Use Zone: 33' x 27'

PS3-72113-1 Ages: 2-5 Years Capacity: 25-30 Use Zone: 33' x 30'