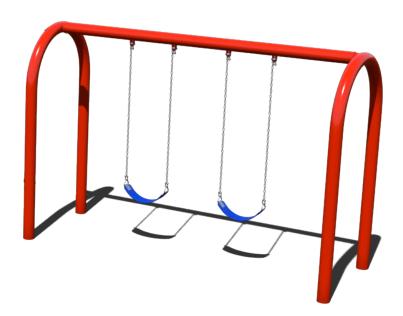

# **ADD-ONS**

Arch Swing Frame TFR3501XX

Ages: All Ages Use Zone: 24' x 32'

Swing Seats/Chain Not Included

3k

Tri-Pent Climber 87000023XX

Ages: 5-12

Use Zone: 21' x 21'