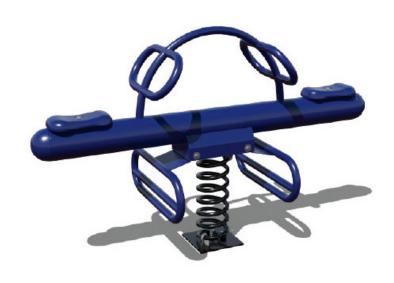

ears Capacity: 85

Use Zone: 42' x 35'









RFX-30076-A Ages: 2-12 Years

Capacity: 53 Use Zone: 32' x 29'









RFX-30037

Ages: 2-12 Years Capacity: 81

Use Zone: 50' x 34'









RFX-30093

Ages: 2-12 Years Capacity: 67

Use Zone: 45' x 39'







RFX-30157

Ages: 2-12 Years Capacity: 80-85 Use Zone: 44' x 37'









SRPFX-50333-001

Ages: 2-12 Years Capacity: 50-55 Use Zone: 36' x 30'







RFX-30099

Ages: 2-5 Years Capacity: 36

Use Zone: 40' x 32'







R3FX-30091-R3

Ages: 2-12 Years Capacity: 45-50

Use Zone: 37' x 29'







# **ADD-ONS**

Arch Swing Frame TFR3501XX

Ages: All Ages Use Zone: 24' x 32'

Swing Seats/Chain Not Included

3k





Tri-Pent Climber 87000023XX

Ages: 5-12

Use Zone: 21' x 21'

3k

Retro Rocker 90018204XX

Ages: 2-5

Use Zone: 13' x 17'

2k





# **ADD-ONS**

Double Turn Slide AFR0281XX

Ages: 5-12

Use Zone: 19' x 29'







Quad Saw TFR0736XX

Ages: 5-12

Use Zone: 22' x 18'

10k

Inclusive Atom Spinner TFR0659XX

Ages: 2-12

Use Zone: 9'+ Radius