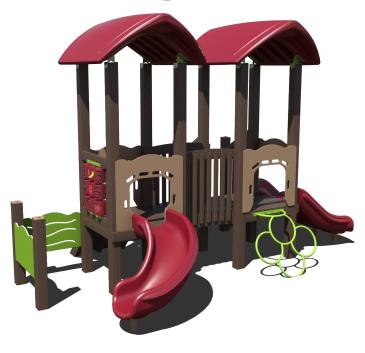

PS3-72003

Ages: 5–12 Years Capacity: 25-30 Use Zone: 27' x 36'

PS3-72211

Ages: 2-12 Years Capacity: 25-30 Use Zone: 26' x 32'

PS3-72218 Ages: 2-12 Years Capacity: 25-30

PS3-72163 Ages: 2-12 Years Capacity: 30-35