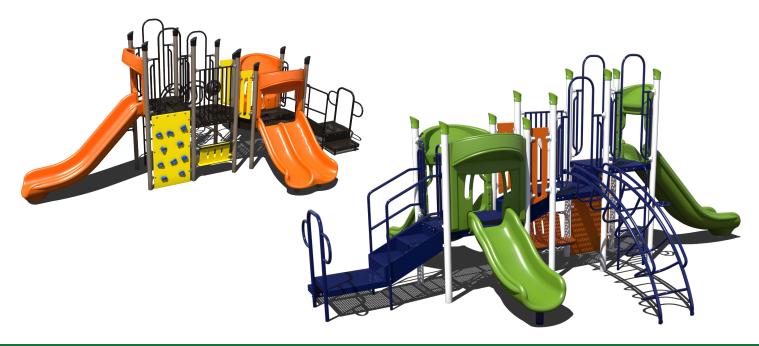

PS3-72003

Ages: 5–12 Years Capacity: 25-30 Use Zone: 27' x 36'

PS3-72211

Ages: 2-12 Years Capacity: 25-30 Use Zone: 26' x 32'

PS3-72218 Ages: 2-12 Years Capacity: 25-30

PS3-72163 Ages: 2-12 Years Capacity: 30-35