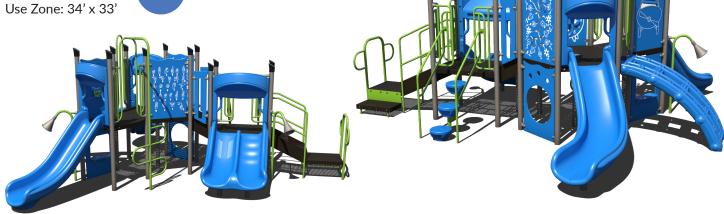

: 5-12 Years Capacity: 25-30 Use Zone: 32' x 30'







PAS-72175

Ages: 5-12 Years Capacity: 20-25 Use Zone: 56' x 30'







PS3-72212

Ages: 5–12 Years Capacity: 15-20

Use Zone: 45' x 29'





Ages: 5-12 Years Capacity: 25-30 Use Zone: 32' x 30'





PS3-72003

Ages: 5–12 Years Capacity: 25-30 Use Zone: 27' x 36'











PS3-72211

Ages: 2-12 Years Capacity: 25-30 Use Zone: 26' x 32'









PS3-72218 Ages: 2-12 Years Capacity: 25-30





PS3-72163 Ages: 2-12 Years Capacity: 30-35









Ages: 2–12 Years Capacity: 25–30 Use Zone: 35' x 24'







PS3-72217

Ages: 2–5 Years Capacity: 15–20 Use Zone: 27' x 23'









PS3-71967-1 Ages: 2-5 Years Capacity: 25-30



PS3-72179

Ages: 2-5 Years Capacity: 15-20

Use Zone: 28' x 27'









PS3-71375 Ages: 2-5 Years Capacity: 30-35





PS3-72112-1 Ages: 2-5 Years Capacity: 20-25 Use Zone: 33' x 27'





PS3-72113-1 Ages: 2-5 Years Capacity: 25-30 Use Zone: 33' x 30'







#### GFP-30324

Ages: 5-12 Years Capacity: 35-40 Use Zone: 40' x 32'











GFP-20593-1

Ages: 2-5 Years Capacity: 20-25 Use Zone: 30' x 27'







GFP-30289

Ages: 5-12 Years Capacity: 25-30





GFP-30292















SRPFX-50290

Ages: 2-12 Years

Capacity: 38 Use Zone: 35' x 25'









SRPFX-50218

Ages: 5-12 Years Capacity: 85

Use Zone: 42' x 35'









RFX-30076-A Ages: 2-12 Years

Capacity: 53 Use Zone: 32' x 29'









RFX-30037

Ages: 2-12 Years Capacity: 81

Use Zone: 50' x 34'









RFX-30093

Ages: 2-12 Years Capacity: 67

Use Zone: 45' x 39'







RFX-30157

Ages: 2-12 Years Capacity: 80-85 Use Zone: 44' x 37'









S