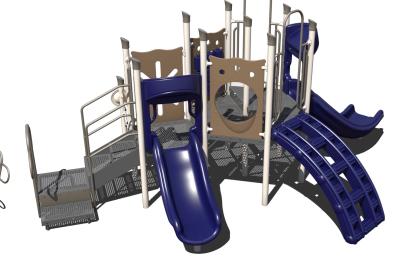

es: 5-12 Years Capacity: 20-25 Use Zone: 56' x 30'







PS3-72212

Ages: 5–12 Years Capacity: 15-20

Use Zone: 45' x 29'





Ages: 5-12 Years Capacity: 25-30 Use Zone: 32' x 30'





PS3-72003

Ages: 5–12 Years Capacity: 25-30 Use Zone: 27' x 36'











PS3-72211

Ages: 2-12 Years Capacity: 25-30 Use Zone: 26' x 32'









PS3-72218 Ages: 2-12 Years Capacity: 25-30





PS3-72163 Ages: 2-12 Years Capacity: 30-35









Ages: 2–12 Years Capacity: 25–30 Use Zone: 35' x 24'







PS3-72217

Ages: 2–5 Years Capacity: 15–20 Use Zone: 27' x 23'









PS3-71967-1 Ages: 2-5 Years Capacity: 25-30



PS3-72179

Ages: 2-5 Years Capacity: 15-20

Use Zone: 28' x 27'









PS3-71375 Ages: 2-5 Years Capacity: 30-35





PS3-72112-1 Ages: 2-5 Years Capacity: 20-25 Use Zone: 33' x 27'





PS3-72113-1 Ages: 2-5 Years Capacity: 25-30 Use Zone: 33' x 30'







#### GFP-30324

Ages: 5-12 Years Capacity: 35-40 Use Zone: 40' x 32'











GFP-20593-1

Ages: 2-5 Years Capacity: 20-25 Use Zone: 30' x 27'







GFP-30289

Ages: 5-12 Years Capacity: 25-30





GFP-30292















SRPFX-50290

Ages: 2-12 Years

Capacity: 38 Use Zone: 35' x 25'









SRPFX-50218

Ages: 5-12 Years Capacity: 85

Use Zone: 42' x 35'









RFX-30076-A Ages: 2-12 Years

Capacity: 53 Use Zone: 32' x 29'









RFX-30037

Ages: 2-12 Years Capacity: 81

Use Zone: 50' x 34'









RFX-30093

Ages: 2-12 Years Capacity: 67

Use Zone: 45' x 39'







RFX-30157

Ages: 2-12 Years Capacity: 80-85 Use Zone: 44' x 37'









SRPFX-50333-001

Ages: 2-12 Years Capacity: 50-55 Use Zone: 36' x 30'