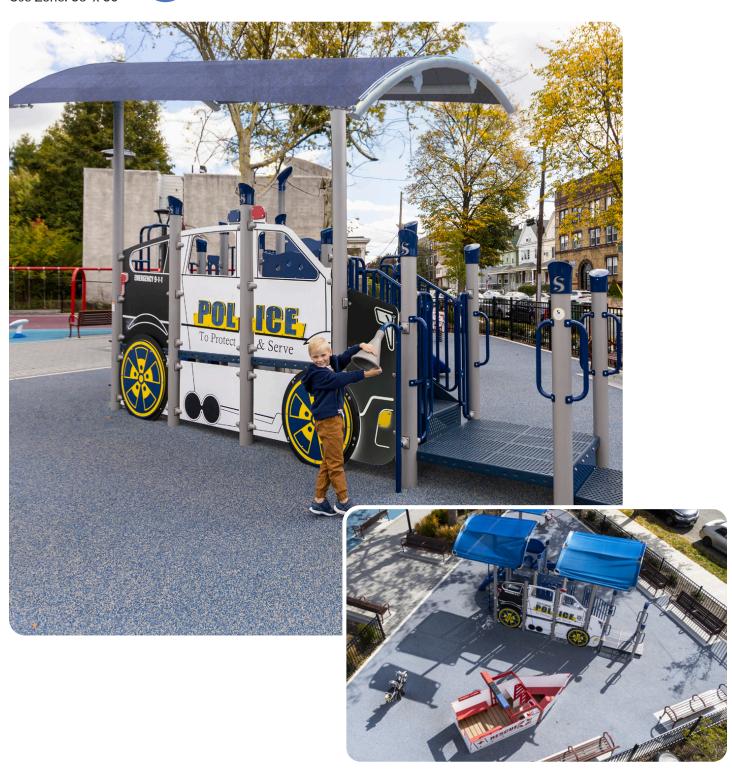

S3-72113-1 Ages: 2-5 Years Capacity: 25-30 Use Zone: 33' x 30'







#### GFP-30324

Ages: 5-12 Years Capacity: 35-40 Use Zone: 40' x 32'











GFP-20593-1

Ages: 2-5 Years Capacity: 20-25 Use Zone: 30' x 27'







GFP-30289

Ages: 5-12 Years Capacity: 25-30





GFP-30292















SRPFX-50290

Ages: 2-12 Years

Capacity: 38 Use Zone: 35' x 25'









SRPFX-50218

Ages: 5-12 Years Capacity: 85

Use Zone: 42' x 35'









RFX-30076-A Ages: 2-12 Years

Capacity: 53 Use Zone: 32' x 29'









RFX-30037

Ages: 2-12 Years Capacity: 81

Use Zone: 50' x 34'









RFX-30093

Ages: 2-12 Years Capacity: 67

Use Zone: 45' x 39'







RFX-30157

Ages: 2-12 Years Capacity: 80-85 Use Zone: 44' x 37'









SRPFX-50333-001

Ages: 2-12 Years Capacity: 50-55 Use Zone: 36' x 30'







RFX-30099

Ages: 2-5 Years Capacity: 36

Use Zone: 40' x 32'







R3FX-30091-R3

Ages: 2-12 Years Capacity: 45-50

Use Zone: 37' x 29'







# **ADD-ONS**

Arch Swing Frame TFR3501XX

Ages: All Ages Use Zone: 24' x 32'

Swing Seats/Chain Not Included

3k





Tri-Pent Climber 87000023XX

Ages: 5-12

Use Zone: 21' x 21'

3k

Retro Rocker 90018204XX

Ages: 2-5

Use Zone: 13' x 17'

2k





# **ADD-ONS**

Double Turn Slide AFR0281XX

Ages: 5-12

Use Zone: 19' x 29'







Quad Saw TFR0736XX

Ages: 5-12

Use Zone: 22' x 18'

10k

Inclusive Atom Spinner TFR0659XX

Ages: 2-12

Use Zone: 9'+ Radius