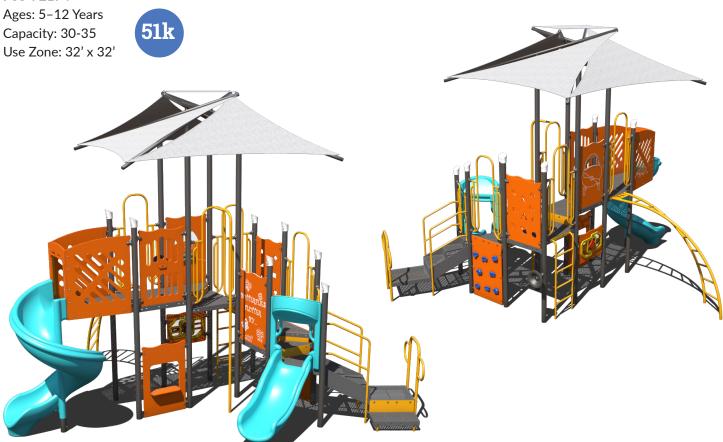

PS3-72003

Ages: 5–12 Years Capacity: 25-30 Use Zone: 27' x 36'

PS3-72211

Ages: 2-12 Years Capacity: 25-30 Use Zone: 26' x 32'

PS3-72218 Ages: 2-12 Years Capacity: 25-30

PS3-72163 Ages: 2-12 Years Capacity: 30-35