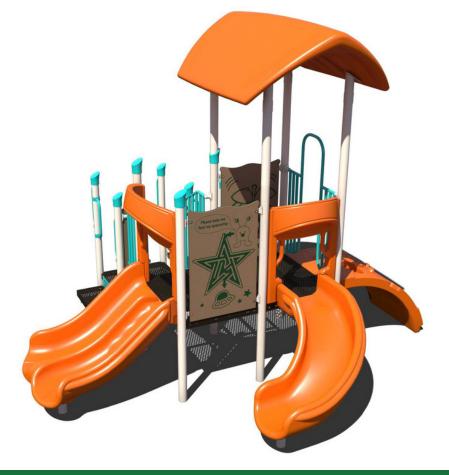

Ages: 5-12 Years Capacity: 25-30 Use Zone: 32' x 30'







PAS-72175

Ages: 5-12 Years Capacity: 20-25 Use Zone: 56' x 30'







PS3-72212

Ages: 5–12 Years Capacity: 15-20

Use Zone: 45' x 29'





Ages: 5-12 Years Capacity: 25-30 Use Zone: 32' x 30'





PS3-72003

Ages: 5–12 Years Capacity: 25-30 Use Zone: 27' x 36'











PS3-72211

Ages: 2-12 Years Capacity: 25-30 Use Zone: 26' x 32'









PS3-72218 Ages: 2-12 Years Capacity: 25-30





PS3-72163 Ages: 2-12 Years Capacity: 30-35









Ages: 2–12 Years Capacity: 25–30 Use Zone: 35' x 24'







PS3-72217

Ages: 2–5 Years Capacity: 15–20 Use Zone: 27' x 23'









PS3-71967-1 Ages: 2-5 Years Capacity: 25-30



PS3-72179

Ages: 2-5 Years Capacity: 15-20

Use Zone: 28' x 27'









PS3-71375 Ages: 2-5 Years Capacity: 30-35





PS3-72112-1 Ages: 2-5 Years Capacity: 20-25 Use Zone: 33' x 27'





PS3-72113-1 Ages: 2-5 Years Capacity: 25-30 Use Zone: 33' x 30'







#### GFP-30324

Ages: 5-12 Years Capacity: 35-40 Use Zone: 40' x 32'











GFP-20593-1

Ages: 2-5 Years Capacity: 20-25 Use Zone: 30' x 27'







GFP-30289

Ages: 5-12 Years Capacity: 25-30





GFP-30292















SRPFX-50290

Ages: 2-12 Years

Capacity: 38 Use Zone: 35' x 25'









SRPFX-50218

Ages: 5-12 Years Capacity: 85

Use Zone: 42' x 35'









RFX-30076-A Ages: 2-12 Years

Capacity: 53 Use Zone: 32' x 29'









RFX-30037

Ages: 2-12 Years Capacity: 81

Use Zone: 50' x 34'









RFX-30093

Ages: 2-12 Years Capacity: 67

Use Zone: 45' x 39'







RFX-30157

Ages: 2-12 Yea