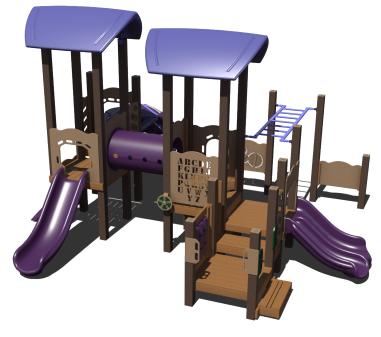

pacity: 25-30 Use Zone: 32' x 30'





PS3-72003

Ages: 5–12 Years Capacity: 25-30 Use Zone: 27' x 36'











PS3-72211

Ages: 2-12 Years Capacity: 25-30 Use Zone: 26' x 32'









PS3-72218 Ages: 2-12 Years Capacity: 25-30





PS3-72163 Ages: 2-12 Years Capacity: 30-35









Ages: 2–12 Years Capacity: 25–30 Use Zone: 35' x 24'







PS3-72217

Ages: 2–5 Years Capacity: 15–20 Use Zone: 27' x 23'









PS3-71967-1 Ages: 2-5 Years Capacity: 25-30



PS3-72179

Ages: 2-5 Years Capacity: 15-20

Use Zone: 28' x 27'









PS3-71375 Ages: 2-5 Years Capacity: 30-35





PS3-72112-1 Ages: 2-5 Years Capacity: 20-25 Use Zone: 33' x 27'





PS3-72113-1 Ages: 2-5 Years Capacity: 25-30 Use Zone: 33' x 30'







#### GFP-30324

Ages: 5-12 Years Capacity: 35-40 Use Zone: 40' x 32'











GFP-20593-1

Ages: 2-5 Years Capacity: 20-25 Use Zone: 30' x 27'







GFP-30289

Ages: 5-12 Years Capacity: 25-30





GFP-30292















SRPFX-50290

Ages: 2-12 Years

Capacity: 38 Use Zone: 35' x 25'









SRPFX-50218

Ages: 5-12 Years Capacity: 85

Use Zone: 42' x 35'









RFX-30076-A Ages: 2-12 Years

Capacity: 53 Use Zone: 32' x 29'









RFX-30037

Ages: 2-12 Years Capacity: 81

Use Zone: 50' x 34'









RFX-30093

Ages: 2-12 Years Capacity: 67

Use Zone: 45' x 39'







RFX-30157

Ages: 2-12 Years Capacity: 80-85 Use Zone: 44' x 37'









SRPFX-50333-001

Ages: 2-12 Years Capacity: 50-55 Use Zone: 36' x 30'







RFX-30099

Ages: 2-5 Years Capacity: 36

Use Zone: 40' x 32'







R3FX-30091-R3

Ages: 2-12 Years Capacity: 45-50

Use Zone: 37' x 29'