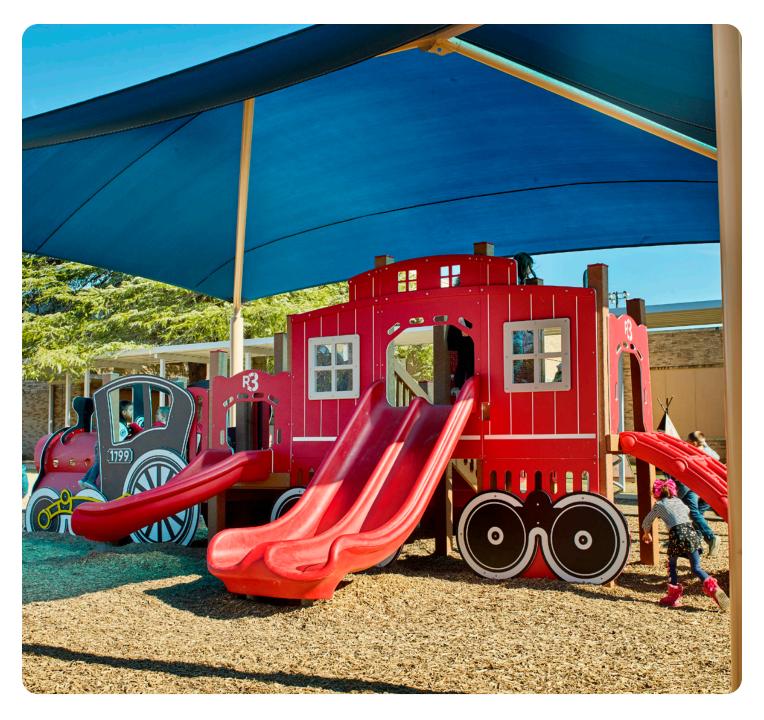

20

Use Zone: 28' x 27'









PS3-71375 Ages: 2-5 Years Capacity: 30-35





PS3-72112-1 Ages: 2-5 Years Capacity: 20-25 Use Zone: 33' x 27'





PS3-72113-1 Ages: 2-5 Years Capacity: 25-30 Use Zone: 33' x 30'







#### GFP-30324

Ages: 5-12 Years Capacity: 35-40 Use Zone: 40' x 32'











GFP-20593-1

Ages: 2-5 Years Capacity: 20-25 Use Zone: 30' x 27'







GFP-30289

Ages: 5-12 Years Capacity: 25-30





GFP-30292















SRPFX-50290

Ages: 2-12 Years

Capacity: 38 Use Zone: 35' x 25'









SRPFX-50218

Ages: 5-12 Years Capacity: 85

Use Zone: 42' x 35'









RFX-30076-A Ages: 2-12 Years

Capacity: 53 Use Zone: 32' x 29'









RFX-30037

Ages: 2-12 Years Capacity: 81

Use Zone: 50' x 34'









RFX-30093

Ages: 2-12 Years Capacity: 67

Use Zone: 45' x 39'







RFX-30157

Ages: 2-12 Years Capacity: 80-85 Use Zone: 44' x 37'









SRPFX-50333-001

Ages: 2-12 Years Capacity: 50-55 Use Zone: 36' x 30'







RFX-30099

Ages: 2-5 Years Capacity: 36

Use Zone: 40' x 32'







R3FX-30091-R3

Ages: 2-12 Years Capacity: 45-50

Use Zone: 37' x 29'







# **ADD-ONS**

Arch Swing Frame TFR3501XX

Ages: All Ages Use Zone: 24' x 32'

Swing Seats/Chain Not Included

3k





Tri-Pent Climber 87000023XX

Ages: 5-12

Use Zone: 21' x 21'

3k

Retro Rocker 90018204XX

Ages: 2-5

Use Zone: 13' x 17'

2k





# **ADD-ONS**

Double Turn Slide AFR0281XX

Ages: 5-12

Use Zone: 19' x 29'







Quad Saw TFR0736XX

Ages: 5-12

Use Zone: 22' x 18'

10k

Inclusive Atom Spinner TFR0659XX

Ages: 2-12

Use Zone: 9'+ Radius