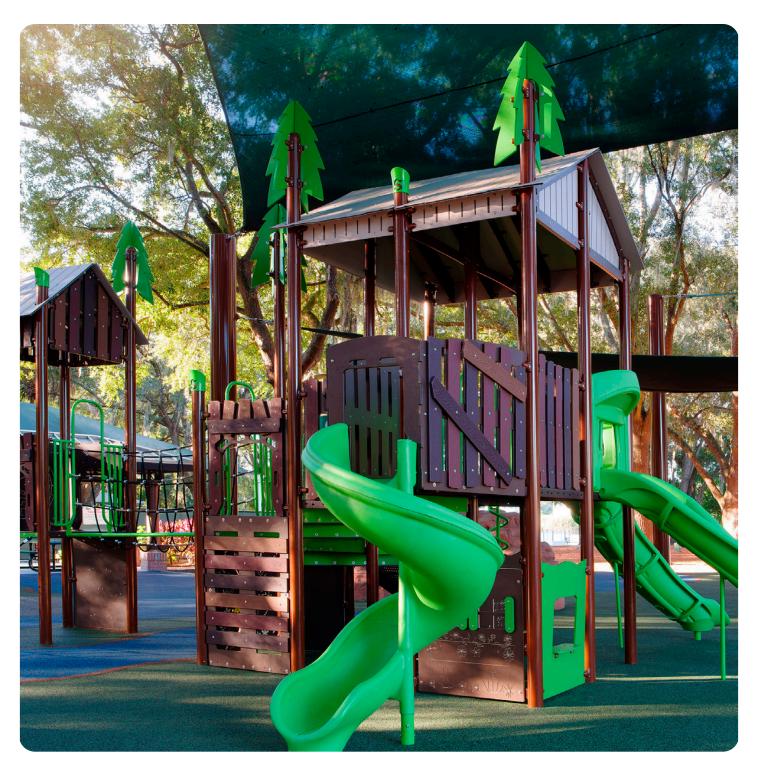

2–12 Years Capacity: 25–30 Use Zone: 35' x 24'







PS3-72217

Ages: 2–5 Years Capacity: 15–20 Use Zone: 27' x 23'









PS3-71967-1 Ages: 2-5 Years Capacity: 25-30



PS3-72179

Ages: 2-5 Years Capacity: 15-20

Use Zone: 28' x 27'









PS3-71375 Ages: 2-5 Years Capacity: 30-35





PS3-72112-1 Ages: 2-5 Years Capacity: 20-25 Use Zone: 33' x 27'





PS3-72113-1 Ages: 2-5 Years Capacity: 25-30 Use Zone: 33' x 30'







#### GFP-30324

Ages: 5-12 Years Capacity: 35-40 Use Zone: 40' x 32'











GFP-20593-1

Ages: 2-5 Years Capacity: 20-25 Use Zone: 30' x 27'







GFP-30289

Ages: 5-12 Years Capacity: 25-30





GFP-30292















SRPFX-50290

Ages: 2-12 Years

Capacity: 38 Use Zone: 35' x 25'









SRPFX-50218

Ages: 5-12 Years Capacity: 85

Use Zone: 42' x 35'









RFX-30076-A Ages: 2-12 Years

Capacity: 53 Use Zone: 32' x 29'









RFX-30037

Ages: 2-12 Years Capacity: 81

Use Zone: 50' x 34'









RFX-30093

Ages: 2-12 Years Capacity: 67

Use Zone: 45' x 39'







RFX-30157

Ages: 2-12 Years Capacity: 80-85 Use Zone: 44' x 37'









SRPFX-50333-001

Ages: 2-12 Years Capacity: 50-55 Use Zone: 36' x 30'







RFX-30099

Ages: 2-5 Years Capacity: 36

Use Zone: 40' x 32'







R3FX-30091-R3

Ages: 2-12 Years Capacity: 45-50

Use Zone: 37' x 29'







# **ADD-ONS**

Arch Swing Frame TFR3501XX

Ages: All Ages Use Zone: 24' x 32'

Swing Seats/Chain Not Included

3k





Tri-Pent Climber 87000023XX

Ages: 5-12

Use Zone: 21' x 21'

3k

Retro Rocker 90018204XX

Ages: 2-5

Use Zone: 13' x 17'

2k





# **ADD-ONS**

Double Turn Slide AFR02