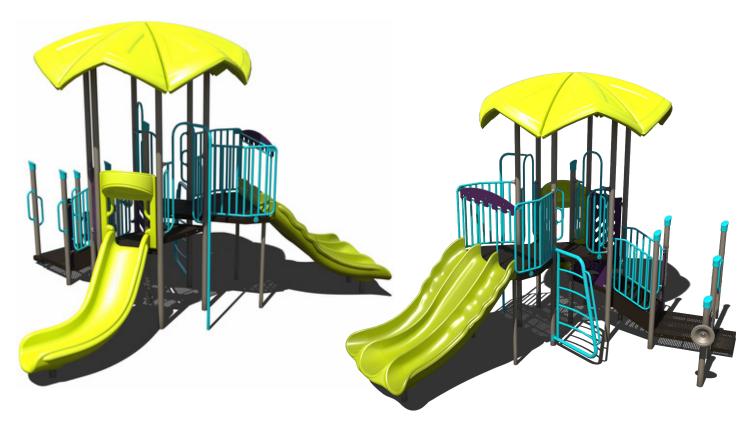

Ages: 5-12 Years Capacity: 25-30 Use Zone: 32' x 30'

PAS-72175

Ages: 5-12 Years Capacity: 20-25 Use Zone: 56' x 30'

PS3-72212

Ages: 5–12 Years Capacity: 15-20

Use Zone: 45' x 29'

Ages: 5-12 Years Capacity: 25-30 Use Zone: 32' x 30'