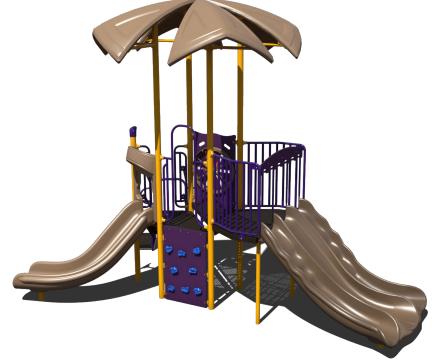

PS3-71375 Ages: 2-5 Years Capacity: 30-35

PS3-72112-1 Ages: 2-5 Years Capacity: 20-25 Use Zone: 33' x 27'

PS3-72113-1 Ages: 2-5 Years Capacity: 25-30 Use Zone: 33' x 30'