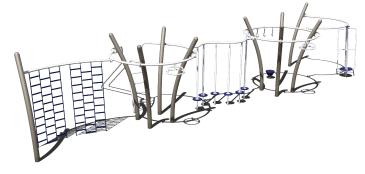

Ages: 2-12 Years

Capacity: 38 Use Zone: 35' x 25'

SRPFX-50218

Ages: 5-12 Years Capacity: 85

Use Zone: 42' x 35'

RFX-30076-A Ages: 2-12 Years

Capacity: 53 Use Zone: 32' x 29'

RFX-30037