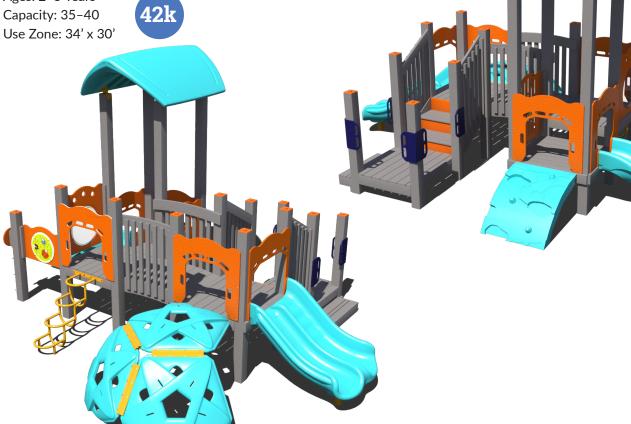

#### GFP-30324

Ages: 5-12 Years Capacity: 35-40 Use Zone: 40' x 32'

GFP-20593-1

Ages: 2-5 Years Capacity: 20-25 Use Zone: 30' x 27'

GFP-30289

Ages: 5-12 Years Capacity: 25-30

GFP-30292

SRPFX-50290