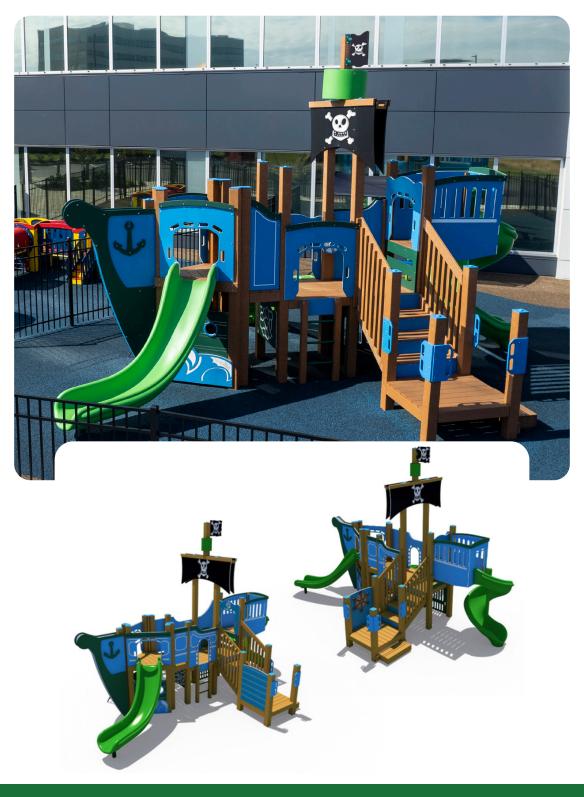

Ages: 5-12 Years Capacity: 25-30 Use Zone: 32' x 30'

PAS-72175

Ages: 5-12 Years Capacity: 20-25 Use Zone: 56' x 30'

PS3-72212

Ages: 5–12 Years Capacity: 15-20

Use Zone: 45' x 29'

Ages: 5-12 Years Capacity: 25-30 Use Zone: 32' x 30'