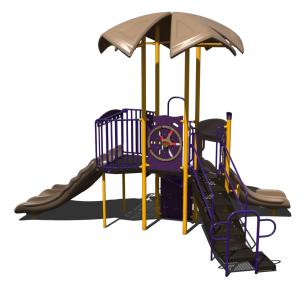

PS3-71375 Ages: 2-5 Years Capacity: 30-35

PS3-72112-1 Ages: 2-5 Years Capacity: 20-25 Use Zone: 33' x 27'

PS3-72113-1 Ages: 2-5 Years Capacity: 25-30 Use Zone: 33' x 30'