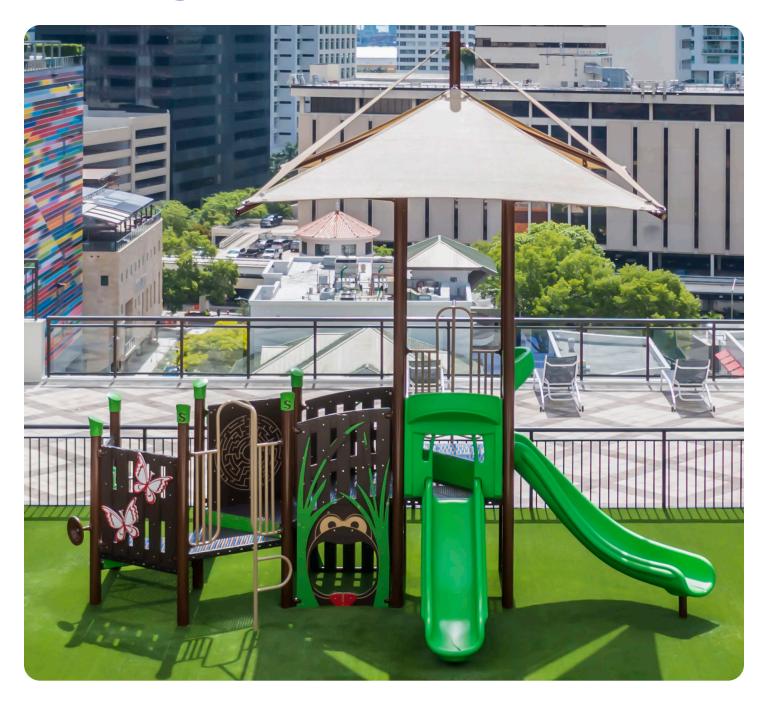

ity: 25-30





PS3-72163 Ages: 2-12 Years Capacity: 30-35









Ages: 2–12 Years Capacity: 25–30 Use Zone: 35' x 24'







PS3-72217

Ages: 2–5 Years Capacity: 15–20 Use Zone: 27' x 23'









PS3-71967-1 Ages: 2-5 Years Capacity: 25-30



PS3-72179

Ages: 2-5 Years Capacity: 15-20

Use Zone: 28' x 27'









PS3-71375 Ages: 2-5 Years Capacity: 30-35





PS3-72112-1 Ages: 2-5 Years Capacity: 20-25 Use Zone: 33' x 27'





PS3-72113-1 Ages: 2-5 Years Capacity: 25-30 Use Zone: 33' x 30'







#### GFP-30324

Ages: 5-12 Years Capacity: 35-40 Use Zone: 40' x 32'











GFP-20593-1

Ages: 2-5 Years Capacity: 20-25 Use Zone: 30' x 27'







GFP-30289

Ages: 5-12 Years Capacity: 25-30





GFP-30292















SRPFX-50290

Ages: 2-12 Years

Capacity: 38 Use Zone: 35' x 25'









SRPFX-50218

Ages: 5-12 Years Capacity: 85

Use Zone: 42' x 35'









RFX-30076-A Ages: 2-12 Years

Capacity: 53 Use Zone: 32' x 29'









RFX-30037

Ages: 2-12 Years Capacity: 81

Use Zone: 50' x 34'









RFX-30093

Ages: 2-12 Years Capacity: 67

Use Zone: 45' x 39'







RFX-30157

Ages: 2-12 Years Capacity: 80-85 Use Zone: 44' x 37'









SRPFX-50333-001

Ages: 2-12 Years Capacity: 50-55 Use Zone: 36' x 30'







RFX-30099

Ages: 2-5 Years Capacity: 36

Use Zone: 40' x 32'







R3FX-30091-R3

Ages: 2-12 Years Capacity: 45-50

Use Zone: 37' x 29'







# **ADD-ONS**

Arch Swing Frame TFR3501XX

Ages: All Ages Use Zone: 24' x 32'

Swing Seats/Chain Not Included

3k





Tri-Pent Climber 87000023XX

Ages: 5-12

Use Zone: 21' x 21'

3k

Retro Rocker 90018204XX

Ages: