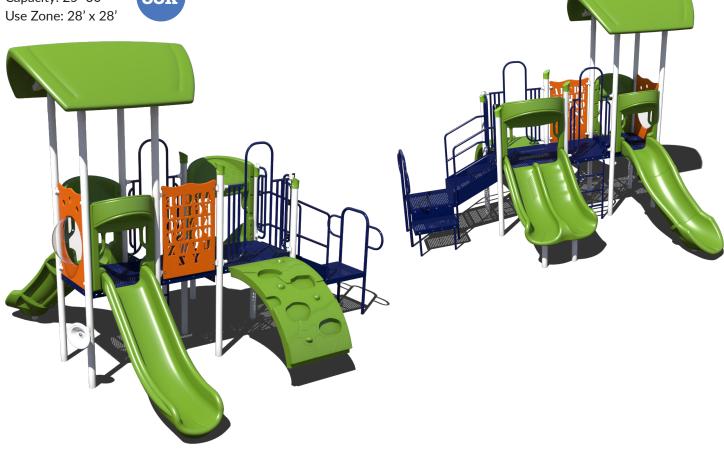

Ages: 5-12 Years Capacity: 25-30 Use Zone: 32' x 30'

PAS-72175

Ages: 5-12 Years Capacity: 20-25 Use Zone: 56' x 30'

PS3-72212

Ages: 5–12 Years Capacity: 15-20

Use Zone: 45' x 29'

Ages: 5-12 Years Capacity: 25-30 Use Zone: 32' x 30'