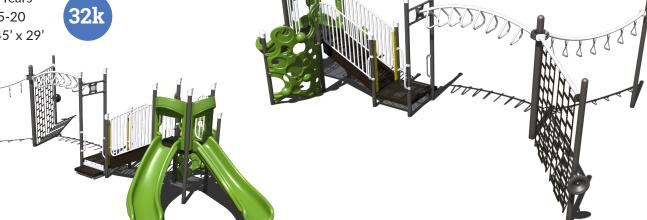

Ages: 5-12 Years Capacity: 25-30 Use Zone: 32' x 30'

PAS-72175

Ages: 5-12 Years Capacity: 20-25 Use Zone: 56' x 30'

PS3-72212

Ages: 5–12 Years Capacity: 15-20

Use Zone: 45' x 29'

Ages: 5-12 Years Capacity: 25-30 Use Zone: 32' x 30'