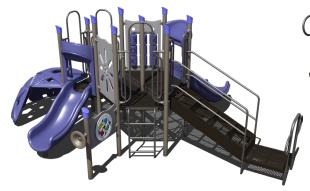

Ages: 5–12 Years Capacity: 15-20

Use Zone: 45' x 29'





Ages: 5-12 Years Capacity: 25-30 Use Zone: 32' x 30'





PS3-72003

Ages: 5–12 Years Capacity: 25-30 Use Zone: 27' x 36'











PS3-72211

Ages: 2-12 Years Capacity: 25-30 Use Zone: 26' x 32'









PS3-72218 Ages: 2-12 Years Capacity: 25-30





PS3-72163 Ages: 2-12 Years Capacity: 30-35









Ages: 2–12 Years Capacity: 25–30 Use Zone: 35' x 24'







PS3-72217

Ages: 2–5 Years Capacity: 15–20 Use Zone: 27' x 23'









PS3-71967-1 Ages: 2-5 Years Capacity: 25-30



PS3-72179

Ages: 2-5 Years Capacity: 15-20

Use Zone: 28' x 27'









PS3-71375 Ages: 2-5 Years Capacity: 30-35





PS3-72112-1 Ages: 2-5 Years Capacity: 20-25 Use Zone: 33' x 27'





PS3-72113-1 Ages: 2-5 Years Capacity: 25-30 Use Zone: 33' x 30'







#### GFP-30324

Ages: 5-12 Years Capacity: 35-40 Use Zone: 40' x 32'











GFP-20593-1

Ages: 2-5 Years Capacity: 20-25 Use Zone: 30' x 27'







GFP-30289

Ages: 5-12 Years Capacity: 25-30





GFP-30292















SRPFX-50290

Ages: 2-12 Years

Capacity: 38 Use Zone: 35' x 25'









SRPFX-50218

Ages: 5-12 Years Capacity: 85

Use Zone: 42' x 35'









RFX-30076-A Ages: 2-12 Years

Capacity: 53 Use Zone: 32' x 29'









RFX-30037

Ages: 2-12 Years Capacity: 81

Use Zone: 50' x 34'









RFX-30093

Ages: 2-12 Years Capacity: 67

Use Zone: 45' x 39'







RFX-30157

Ages: 2-12 Years Capacity: 80-85 Use Zone: 44' x 37'









SRPFX-50333-001

Ages: 2-12 Years Capacity: 50-55 Use Zone: 36' x 30'







RFX-30099

Ages: 2-5 Years Capacity: 36

Use Zone: 40' x 32'