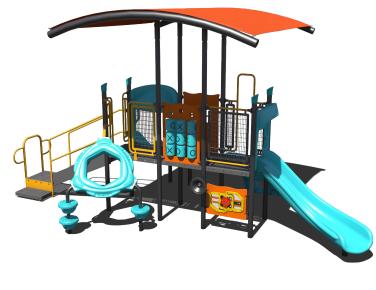

PS3-72003

Ages: 5–12 Years Capacity: 25-30 Use Zone: 27' x 36'

PS3-72211

Ages: 2-12 Years Capacity: 25-30 Use Zone: 26' x 32'

PS3-72218 Ages: 2-12 Years Capacity: 25-30

PS3-72163 Ages: 2-12 Years Capacity: 30-35