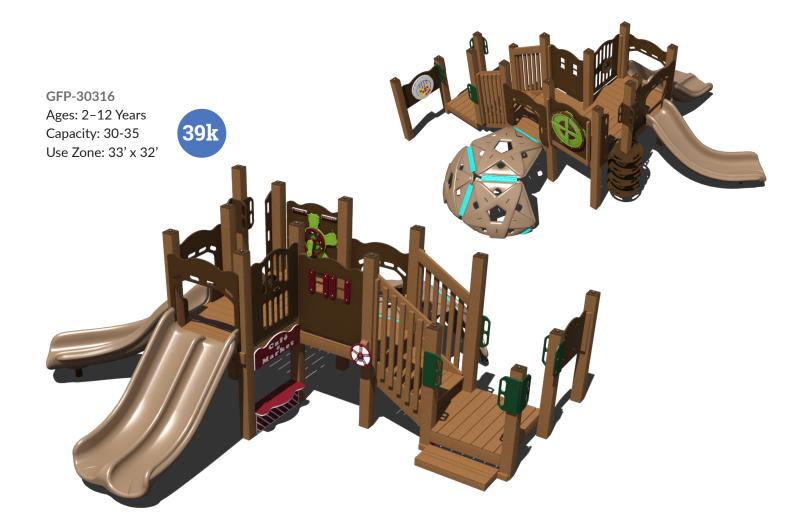

#### GFP-30324

Ages: 5-12 Years Capacity: 35-40 Use Zone: 40' x 32'

GFP-20593-1

Ages: 2-5 Years Capacity: 20-25 Use Zone: 30' x 27'

GFP-30289

Ages: 5-12 Years Capacity: 25-30

GFP-30292

SRPFX-50290