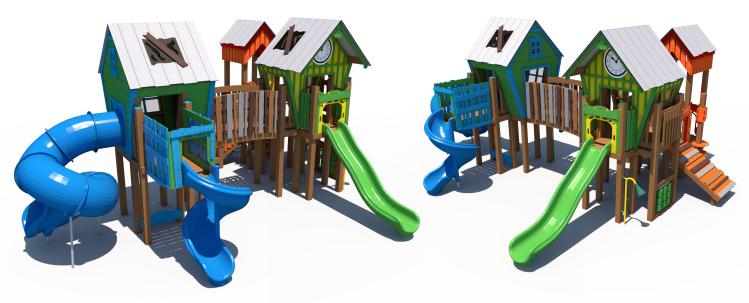

5





PS3-72112-1 Ages: 2-5 Years Capacity: 20-25 Use Zone: 33' x 27'





PS3-72113-1 Ages: 2-5 Years Capacity: 25-30 Use Zone: 33' x 30'







#### GFP-30324

Ages: 5-12 Years Capacity: 35-40 Use Zone: 40' x 32'











GFP-20593-1

Ages: 2-5 Years Capacity: 20-25 Use Zone: 30' x 27'







GFP-30289

Ages: 5-12 Years Capacity: 25-30





GFP-30292















SRPFX-50290

Ages: 2-12 Years

Capacity: 38 Use Zone: 35' x 25'









SRPFX-50218

Ages: 5-12 Years Capacity: 85

Use Zone: 42' x 35'









RFX-30076-A Ages: 2-12 Years

Capacity: 53 Use Zone: 32' x 29'









RFX-30037

Ages: 2-12 Years Capacity: 81

Use Zone: 50' x 34'









RFX-30093

Ages: 2-12 Years Capacity: 67

Use Zone: 45' x 39'







RFX-30157

Ages: 2-12 Years Capacity: 80-85 Use Zone: 44' x 37'









SRPFX-50333-001

Ages: 2-12 Years Capacity: 50-55 Use Zone: 36' x 30'







RFX-30099

Ages: 2-5 Years Capacity: 36

Use Zone: 40' x 32'







R3FX-30091-R3

Ages: 2-12 Years Capacity: 45-50

Use Zone: 37' x 29'







# **ADD-ONS**

Arch Swing Frame TFR3501XX

Ages: All Ages Use Zone: 24' x 32'

Swing Seats/Chain Not Included

3k





Tri-Pent Climber 87000023XX

Ages: 5-12

Use Zone: 21' x 21'

3k

Retro Rocker 90018204XX

Ages: 2-5

Use Zone: 13' x 17'

2k





# **ADD-ONS**

Double Turn Slide AFR0281XX

Ages: 5-12

Use Zone: 19' x 29'







Quad Saw TFR0736XX

Ages: 5-12

Use Zone: 22' x 18'

10k

Inclusive Atom Spinner TFR0659XX

Ages: 2-12

Use Zone: 9'+ Radius