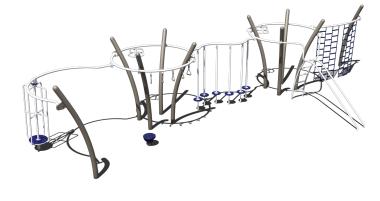

Ages: 2-12 Years Capacity: 81

Use Zone: 50' x 34'

RFX-30093

Ages: 2-12 Years Capacity: 67

Use Zone: 45' x 39'

RFX-30157

Ages: 2-12 Years Capacity: 80-85 Use Zone: 44' x 37'

SRPFX-50333-001