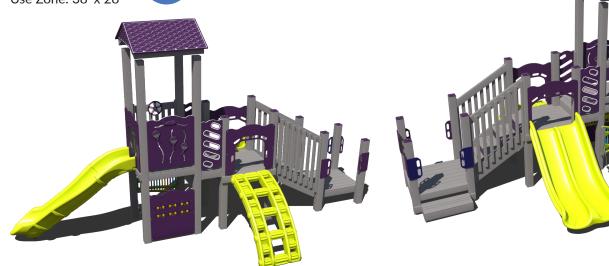

#### GFP-30324

Ages: 5-12 Years Capacity: 35-40 Use Zone: 40' x 32'

GFP-20593-1

Ages: 2-5 Years Capacity: 20-25 Use Zone: 30' x 27'

GFP-30289

Ages: 5-12 Years Capacity: 25-30

GFP-30292

SRPFX-50290