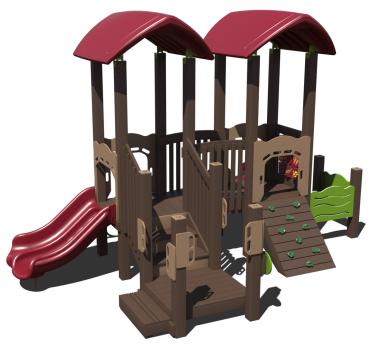

PS3-72003

Ages: 5–12 Years Capacity: 25-30 Use Zone: 27' x 36'

PS3-72211

Ages: 2-12 Years Capacity: 25-30 Use Zone: 26' x 32'

PS3-72218 Ages: 2-12 Years Capacity: 25-30

PS3-72163 Ages: 2-12 Years Capacity: 30-35