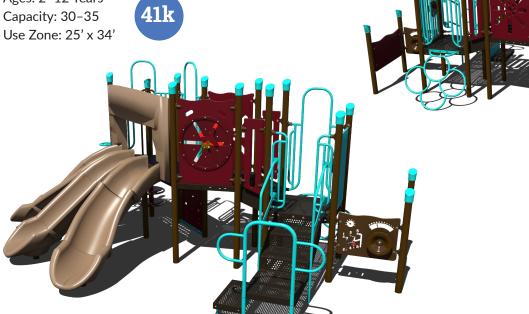

Ages: 2–12 Years Capacity: 25–30 Use Zone: 35' x 24'

PS3-72217

Ages: 2–5 Years Capacity: 15–20 Use Zone: 27' x 23'

PS3-71967-1 Ages: 2-5 Years Capacity: 25-30

PS3-72179

Ages: 2-5 Years Capacity: 15-20

Use Zone: 28' x 27'