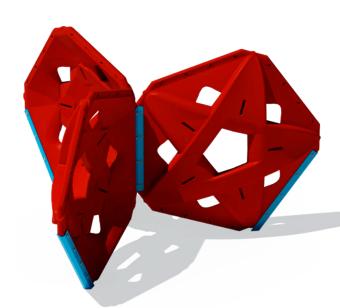

# **ADD-ONS**

Arch Swing Frame TFR3501XX

Ages: All Ages Use Zone: 24' x 32'

Swing Seats/Chain Not Included

3k

Tri-Pent Climber 87000023XX

Ages: 5-12

Use Zone: 21' x 21'