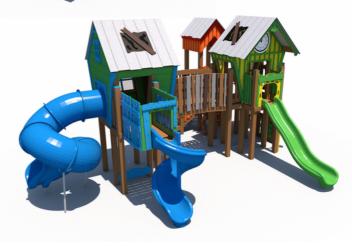

'









#### 40k

PS3-72163 Ages: 2-12 Years Capacity: 30-35 Use Zone: 25' x 34'



37k

PS3-72179 Ages: 2-12 Years Capacity: 35-40 Use Zone: 31' x 31'

#### 43k

PS3-71492 Ages: 2-12 Years Capacity: 23-28 Use Zone: 38' x 29'









#### 48k

PS3-72176 Ages: 2-12 Years Capacity: 25-30 Use Zone: 35' x 24'



**Price includes:** 

structure, install and shipping!

31k

PS3-72216 Ages: 2-5 Years

Capacity: 15-20 Use Zone: 28' x 27'









PS3-71375

Ages: 2-5 Years Capacity: 30-35

Use Zone: 34' x 33'



#### 34k

PS3-72113-1 Ages: 2-5 Years Capacity: 25-30 Use Zone: 33' x 30'







GFP-20593-1 Ages: 2-5 Years Capacity: 20-25 Use Zone: 30' x 27'







49k

GFP-30289 Ages: 5-12 Years Capacity: 25-30 Use Zone: 35' x 31'





#### 100k

RFX-30157 Ages: 2-12 Years Capacity: 80-85











52k

SRPFX-50333-001 Ages: 2-12 Years Capacity: 50-55 Use Zone: 36' x 30'







R3FX-30091-R3 Ages: 2-12 Years Capacity: 45-50 Use Zone: 37' x 29'



## freeslanding play

3k

Arch Swing Frame
TFR3501XX
Ages: All Ages
Use Zone: 24' x 32'
Swing Seats/Chain Not Included





3k

Tri-Pent Climber 87000023XX Ages: 5-12 Use Zone: 21' x 21'



Retro Rocker 90018204XX

Ages: 2-5 Use Zone: 13' x 17'



# freeslanding play

9k

Double Turn Slide AFR0281XX

Ages: 5-12 Use Zone: 19' x 29'





#### **10k**

Quad Saw TFR0736XX Ages: 5-12

Use Zone: 22' x 18'



Inclusive Atom Spinner
TFR0659XX

Ages: 2-12 Use Zone: 9'+ Radius