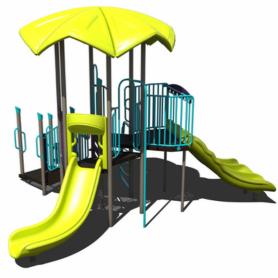

#### INTRODUCING THE

#### 3.0 BUNDLE SALE











#### 40k

PS3-72168 Ages: 5-12 Years Capacity: 25-30 Use Zone: 32' x 30'









#### 40k

PS3-72163 Ages: 2-12 Years Capacity: 30-35 Use Zone: 25' x 34'



37k

PS3-72179 Ages: 2-12 Years Capacity: 35-40 Use Zone: 31' x 31'

#### 43k

PS3-71492 Ages: 2-12 Years Capacity: 23-28 Use Zone: 38' x 29'









#### 48k

PS3-72176 Ages: 2-12 Years Capacity: 25-30 Use Zone: 35' x 24'



**Price includes:** 

structure, install and shipping!

31k

PS3-72216 Ages: 2-5 Years

Capacity: 15-20 Use Zone: 28' x 27'









PS3-71375

Ages: 2-5 Years Capacity: 30-35

Use Zone: 34' x 33'



#### 34k

PS3-72113-1 Ages: 2-5 Years Capacity: 25-30 Use Zone: 33' x 30'







GFP-20593-1 Ages: 2-5 Years Capacity: 20-25 Use Zone: 30' x 27'







49k

GFP-30289 Ages: 5-12 Years Capacity: 25-30 Use Zone: 35' x 31'





#### 100k

RFX-30157 Ages: 2-12 Years Capacity: 80-85