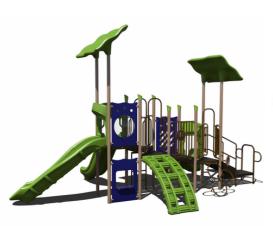

#### INTRODUCING THE

#### 3.0 BUNDLE SALE











#### 40k

PS3-72168 Ages: 5-12 Years Capacity: 25-30 Use Zone: 32' x 30'









#### 40k

PS3-72163 Ages: 2-12 Years Capacity: 30-35 Use Zone: 25' x 34'



37k

PS3-72179 Ages: 2-12 Years Capacity: 35-40 Use Zone: 31' x 31'

#### 43k

PS3-71492 Ages: 2-12 Years Capacity: 23-28 Use Zone: 38' x 29'









#### 48k

PS3-72176 Ages: 2-12 Years Capacity: 25-30 Use Zone: 35' x 24'



**Price includes:** 

structure, install and shipping!

31k

PS3-72216 Ages: 2-5 Years

Capacity: 15-20 Use Zone: 28' x 27'









PS3-71375

Ages: 2-5 Years Capacity: 30-35

Use Zone: 34' x 33'



#### 34k

PS3-72113-1 Ages: 2-5 Years Capacity: 25-30 Use Zone: 33' x 30'







GFP-20593-1 Ages: 2-5 Years Capacity: 20-25 Use Zone: 30' x 27'







49k

GFP-30289 Ages: 5-12 Years Capacity: 25-30 Use Zone: 35' x 31'





#### 100k

RFX-30157 Ages: 2-12 Years Capacity: 80-85











52k

SRPFX-50333-001 Ages: 2-12 Years Capacity: 50-55 Use Zone: 36' x 30'







R3FX-30091-R3 Ages: 2-12 Years Capacity: 45-50 Use Zone: 37' x 29'



## freeslanding play

3k

Arch Swing Frame
TFR3501XX
Ages: All Ages
Use Zon