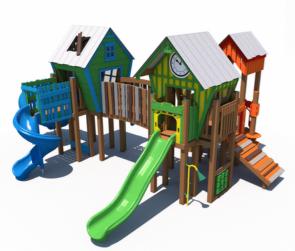

x 30'









#### 40k

PS3-72163 Ages: 2-12 Years Capacity: 30-35 Use Zone: 25' x 34'



37k

PS3-72179 Ages: 2-12 Years Capacity: 35-40 Use Zone: 31' x 31'

#### 43k

PS3-71492 Ages: 2-12 Years Capacity: 23-28 Use Zone: 38' x 29'









#### 48k

PS3-72176 Ages: 2-12 Years Capacity: 25-30 Use Zone: 35' x 24'



**Price includes:** 

structure, install and shipping!

31k

PS3-72216 Ages: 2-5 Years

Capacity: 15-20 Use Zone: 28' x 27'









PS3-71375

Ages: 2-5 Years Capacity: 30-35

Use Zone: 34' x 33'



#### 34k

PS3-72113-1 Ages: 2-5 Years Capacity: 25-30 Use Zone: 33' x 30'







GFP-20593-1 Ages: 2-5 Years Capacity: 20-25 Use Zone: 30' x 27'







49k

GFP-30289 Ages: 5-12 Years Capacity: 25-30 Use Zone: 35' x 31'





#### 100k

RFX-30157 Ages: 2-12 Years Capacity: 80-85











52k

SRPFX-50333-001 Ages: 2-12 Years Capacity: 50-55 Use Zone: 36' x 30'







R3FX-30091-R3 Ages: 2-12 Years Capacity: 45-50 Use Zone: 37' x 29'



## freeslanding play

3k

Arch Swing Frame
TFR3501XX
Ages: All Ages
Use Zone: 24' x 32'
Swing Seats/Chain Not Included





3k

Tri-Pent Climber 87000023XX Ages: 5-12 Use Zone: 21' x 21'



Retro Rocker 90018204XX

Ages: 2-5 Use Zone: 13' x 17'



# freeslanding play

9k

Double Turn Slide AFR0281XX

Ages: 5-12 Use Zone: 19' x 29'





#### **10k**

Quad Saw TFR0736XX Ages: 5-12

Use Zone: 22' x 18'



Inclusive Atom Spinner
TFR0659XX

Ages: 2-12 Use Zone: 9'+ Radius