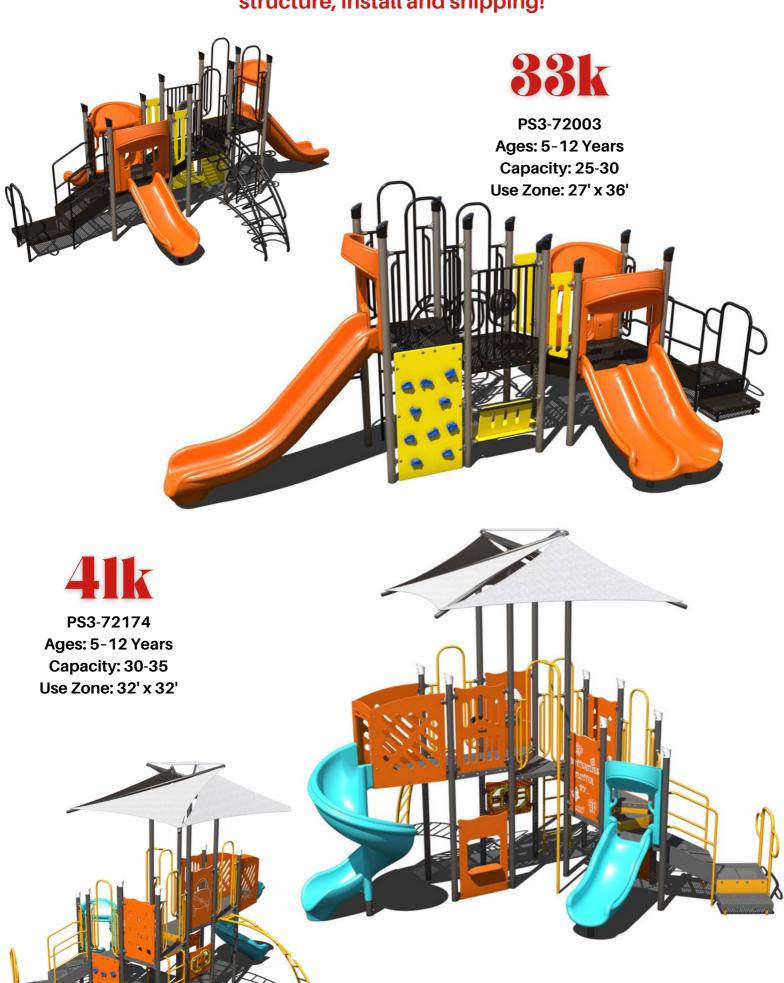

#### 3.0 BUNDLE SALE

#### 43k

PS3-71492 Ages: 2-12 Years Capacity: 23-28 Use Zone: 38' x 29'

#### 48k

PS3-72176 Ages: 2-12 Years Capacity: 25-30 Use Zone: 35' x 24'

**Price includes:** 

structure, install and shipping!

31k

PS3-72216 Ages: 2-5 Years

Capacity: 15-20 Use Zone: 28' x 27'

PS3-71375