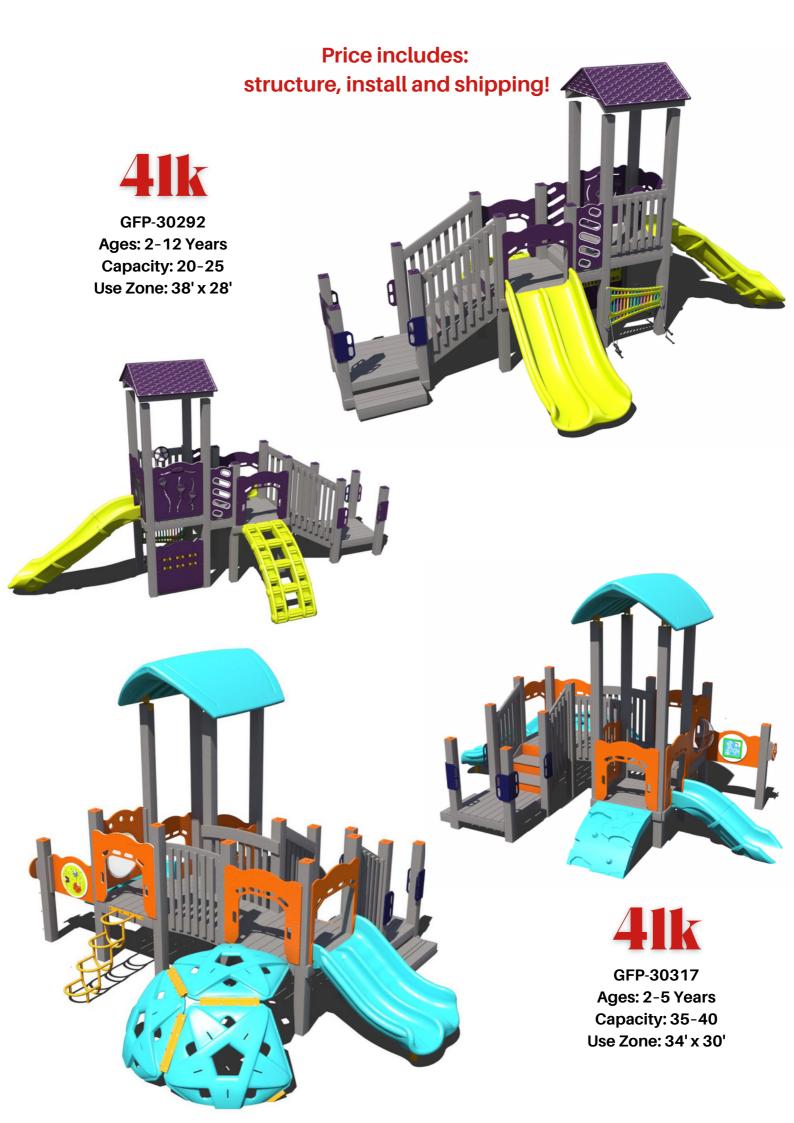

#### 34k

PS3-72113-1 Ages: 2-5 Years Capacity: 25-30 Use Zone: 33' x 30'

GFP-20593-1 Ages: 2-5 Years Capacity: 20-25 Use Zone: 30' x 27'

49k

GFP-30289 Ages: 5-12 Years Capacity: 25-30 Use Zone: 35' x 31'