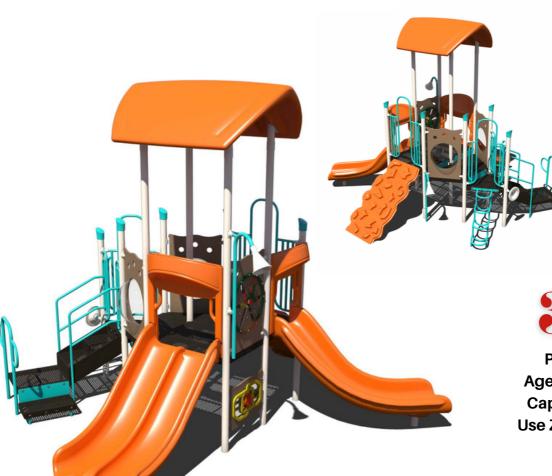

#### INTRODUCING THE

#### 3.0 BUNDLE SALE











#### 40k

PS3-72168 Ages: 5-12 Years Capacity: 25-30 Use Zone: 32' x 30'









#### 40k

PS3-72163 Ages: 2-12 Years Capacity: 30-35 Use Zone: 25' x 34'



37k

PS3-72179 Ages: 2-12 Years Capacity: 35-40 Use Zone: 31' x 31'

#### 43k

PS3-71492 Ages: 2-12 Years Capacity: 23-28 Use Zone: 38' x 29'









#### 48k

PS3-72176 Ages: 2-12 Years Capacity: 25-30 Use Zone: 35' x 24'



**Price includes:** 

structure, install and shipping!

31k

PS3-72216 Ages: 2-5 Years

Capacity: 15-20 Use Zone: 28' x 27'









PS3-71375

Ages: 2-5 Years Capacity: 30-35

Use Zone: 34' x 33'



#### 34k

PS3-72113-1 Ages: 2-5 Years Capacity: 25-30 Use Zone: 33' x 30'







GFP-20593-1 Ages: 2-5 Years Capacity: 20-25 Use Zone: 30' x 27'







49k

GFP-30289 Ages: 5-12 Years Capacity: 25-30 Use Zone: 35' x 31'





#### 100k

RFX-30157 Ages: 2-12 Years Capacity: 80-85











52k

SRPFX-50333-001 Ages: 2-12 Years Capacity: 50-55 Use Zone: 36' x 30'