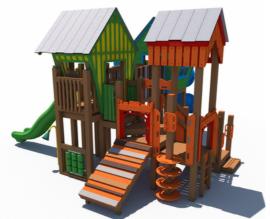

#### 40k

PS3-72163 Ages: 2-12 Years Capacity: 30-35 Use Zone: 25' x 34'

37k

PS3-72179 Ages: 2-12 Years Capacity: 35-40 Use Zone: 31' x 31'