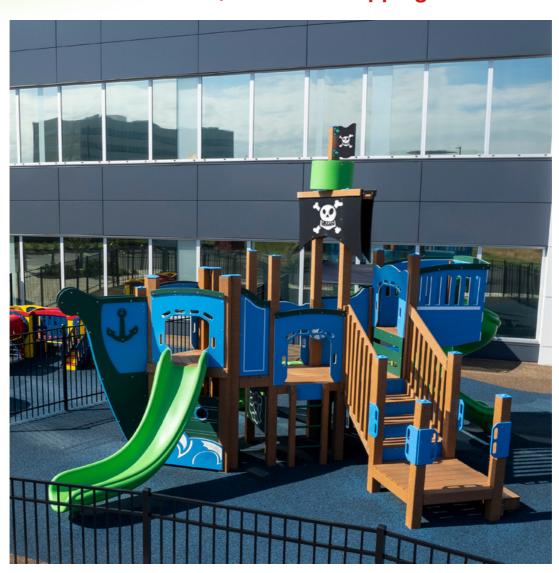

4'



37k

PS3-72179 Ages: 2-12 Years Capacity: 35-40 Use Zone: 31' x 31'

#### 43k

PS3-71492 Ages: 2-12 Years Capacity: 23-28 Use Zone: 38' x 29'









#### 48k

PS3-72176 Ages: 2-12 Years Capacity: 25-30 Use Zone: 35' x 24'



**Price includes:** 

structure, install and shipping!

31k

PS3-72216 Ages: 2-5 Years

Capacity: 15-20 Use Zone: 28' x 27'









PS3-71375

Ages: 2-5 Years Capacity: 30-35

Use Zone: 34' x 33'



#### 34k

PS3-72113-1 Ages: 2-5 Years Capacity: 25-30 Use Zone: 33' x 30'







GFP-20593-1 Ages: 2-5 Years Capacity: 20-25 Use Zone: 30' x 27'







49k

GFP-30289 Ages: 5-12 Years Capacity: 25-30 Use Zone: 35' x 31'





#### 100k

RFX-30157 Ages: 2-12 Years Capacity: 80-85











52k

SRPFX-50333-001 Ages: 2-12 Years Capacity: 50-55 Use Zone: 36' x 30'







R3FX-30091-R3 Ages: 2-12 Years Capacity: 45-50 Use Zone: 37' x 29'



## freeslanding play

3k

Arch Swing Frame
TFR3501XX
Ages: All Ages
Use Zone: 24' x 32'
Swing Seats/Chain Not Included





3k

Tri-Pent Climber 87000023XX Ages: 5-12 Use Zone: 21' x 21'



Retro Rocker 90018204XX

Ages: 2-5 Use Zone: 13' x 17'



# freeslanding play

9k

Double Turn Slide AFR0281XX

Ages: 5-12 Use Zone: 19' x 29'





#### **10k**

Quad Saw TFR0736XX Ages: 5-12

Use Zone: 22' x 18'



Inclusive Atom Spinner
TFR0659XX

Ages: 2-12 Use Zone: 9'+ Radius