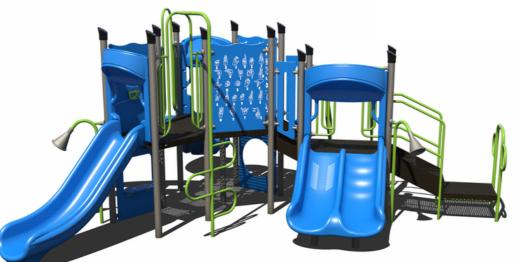

#### 34k

PS3-72113-1 Ages: 2-5 Years Capacity: 25-30 Use Zone: 33' x 30'

GFP-20593-1 Ages: 2-5 Years Capacity: 20-25 Use Zone: 30' x 27'

49k

GFP-30289 Ages: 5-12 Years Capacity: 25-30 Use Zone: 35' x 31'