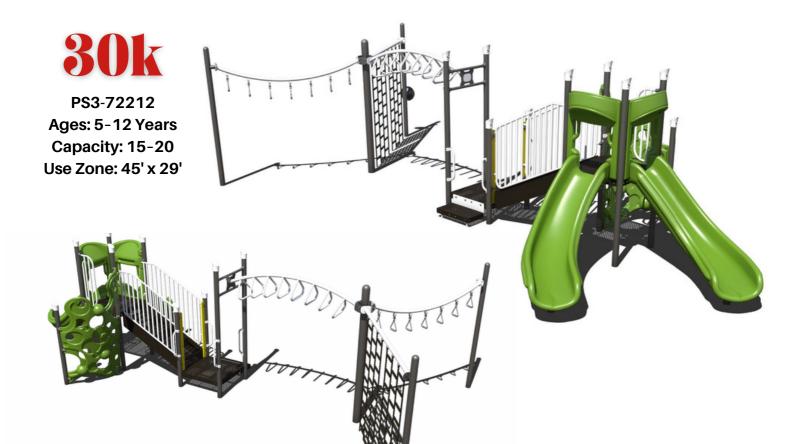

#### 34k

PS3-72113-1 Ages: 2-5 Years Capacity: 25-30 Use Zone: 33' x 30'

GFP-20593-1 Ages: 2-5 Years Capacity: 20-25 Use Zone: 30' x 27'

49k

GFP-30289 Ages: 5-12 Years Capacity: 25-30 Use Zone: 35' x 31'