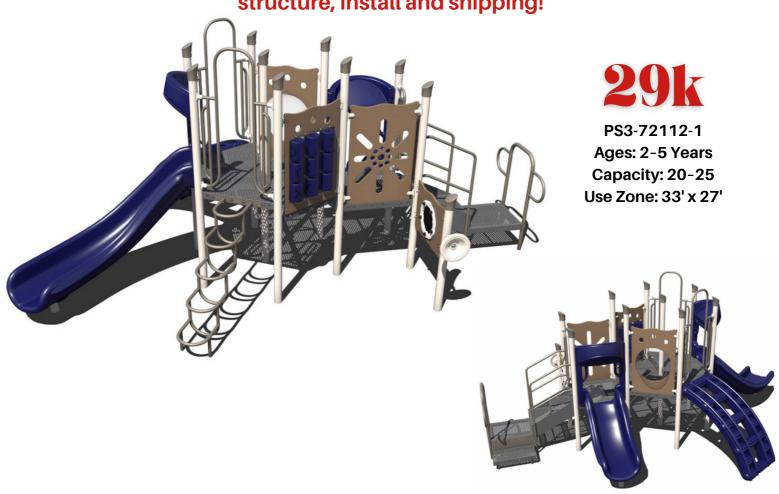

#### 34k

PS3-72113-1 Ages: 2-5 Years Capacity: 25-30 Use Zone: 33' x 30'

GFP-20593-1 Ages: 2-5 Years Capacity: 20-25 Use Zone: 30' x 27'

49k

GFP-30289 Ages: 5-12 Years Capacity: 25-30 Use Zone: 35' x 31'