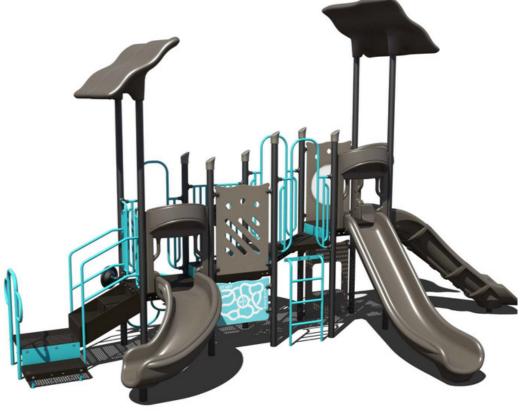

#### 48k

PS3-72176 Ages: 2-12 Years Capacity: 25-30 Use Zone: 35' x 24'

**Price includes:** 

structure, install and shipping!

31k

PS3-72216 Ages: 2-5 Years

Capacity: 15-20 Use Zone: 28' x 27'

PS3-71375