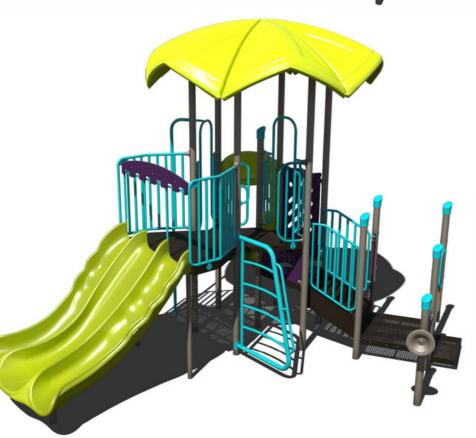

#### INTRODUCING THE

#### 3.0 BUNDLE SALE











#### 40k

PS3-72168 Ages: 5-12 Years Capacity: 25-30 Use Zone: 32' x 30'









#### 40k

PS3-72163 Ages: 2-12 Years Capacity: 30-35 Use Zone: 25' x 34'



37k

PS3-72179 Ages: 2-12 Years Capacity: 35-40 Use Zone: 31' x 31'

#### 43k

PS3-71492 Ages: 2-12 Years Capacity: 23-28 Use Zone: 38' x 29'









#### 48k

PS3-72176 Ages: 2-12 Years Capacity: 25-30 Use Zone: 35' x 24'



**Price includes:** 

structure, install and shipping!

31k

PS3-72216 Ages: 2-5 Years

Capacity: 15-20 Use Zone: 28' x 27'









PS3-71375

Ages: 2-5 Years Capacity: 30-35

Use Zone: 34' x 33'



#### 34k

PS3-72113-1 Ages: 2-5 Years Capacity: 25-30 Use Zone: 33' x 30'







GFP-20593-1 Ages: 2-5 Years Capacity: 20-25 Use Zone: 30' x 27'







49k

GFP-30289 Ages: 5-12 Years Capacity: 25-30 Use Zone: 35'