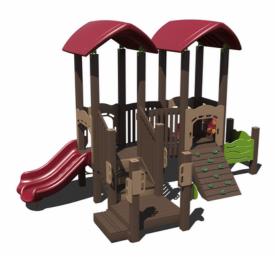

#### 40k

PS3-72163 Ages: 2-12 Years Capacity: 30-35 Use Zone: 25' x 34'

37k

PS3-72179 Ages: 2-12 Years Capacity: 35-40 Use Zone: 31' x 31'