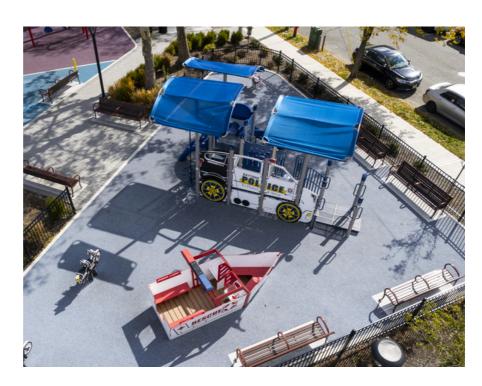

#### 100k

RFX-30157 Ages: 2-12 Years Capacity: 80-85

52k

SRPFX-50333-001 Ages: 2-12 Years Capacity: 50-55 Use Zone: 36' x 30'

R3FX-30091-R3 Ages: 2-12 Years Capacity: 45-50 Use Zone: 37' x 29'