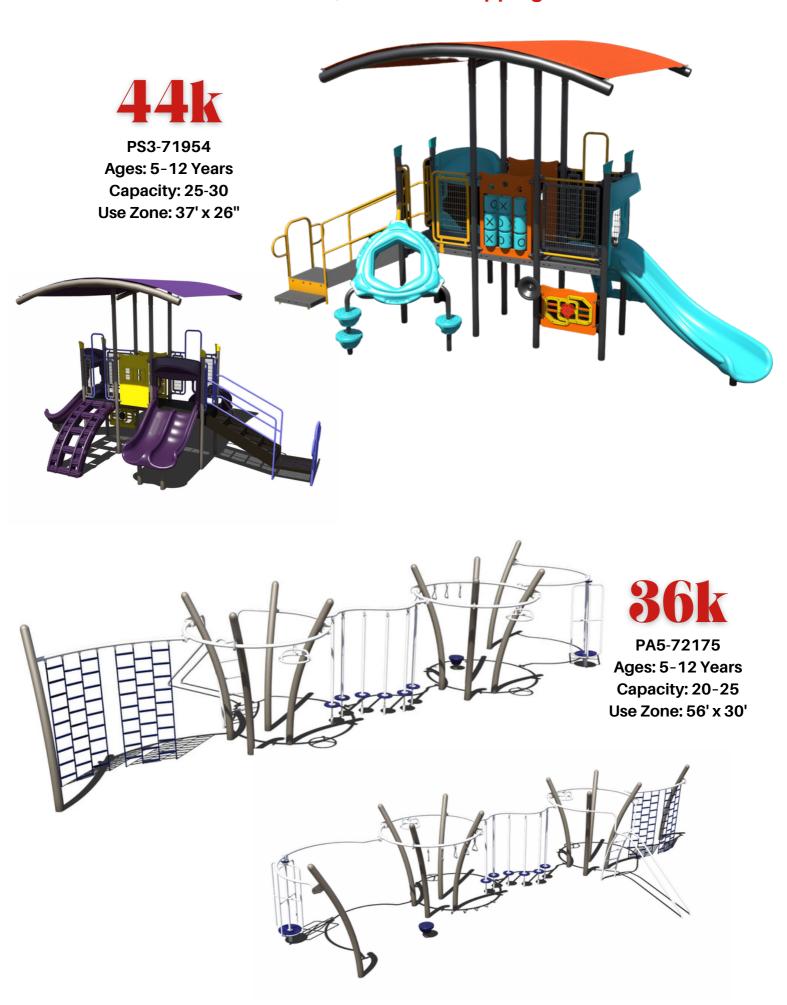

#### 43k

PS3-71492 Ages: 2-12 Years Capacity: 23-28 Use Zone: 38' x 29'

#### 34k

PS3-72113-1 Ages: 2-5 Years Capacity: 25-30 Use Zone: 33' x 30'

GFP-20593-1 Ages: 2-5 Years Capacity: 20-25 Use Zone: 30' x 27'

49k

GFP-30289 Ages: 5-12 Years Capacity: 25-30 Use Zone: 35' x 31'