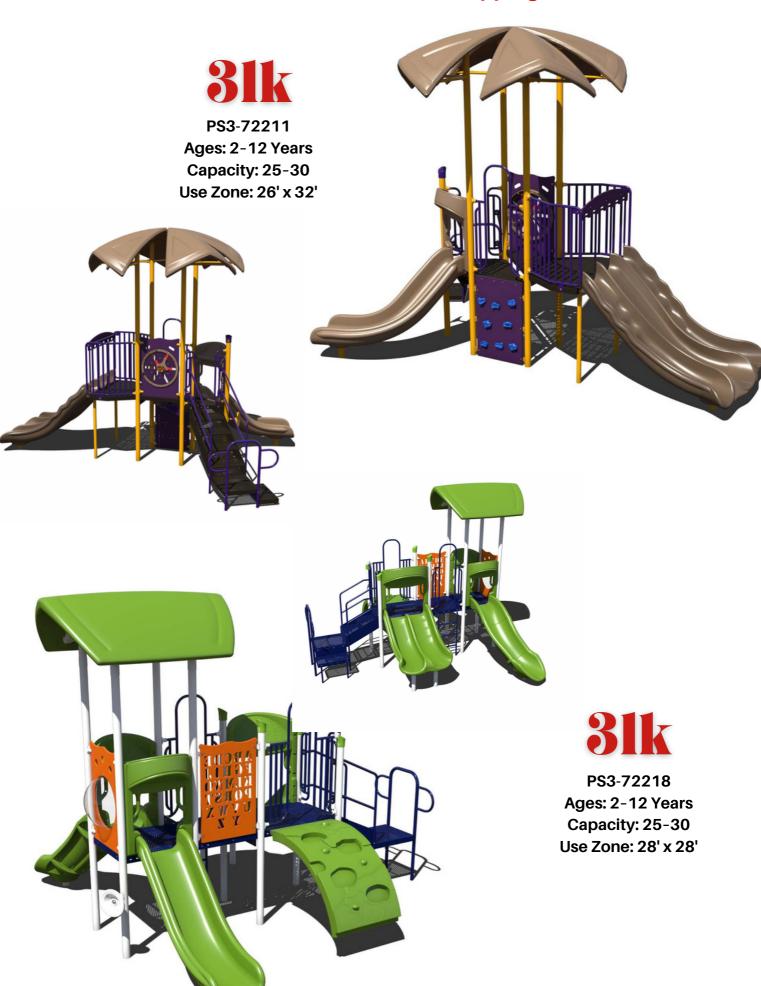

#### 48k

PS3-72176 Ages: 2-12 Years Capacity: 25-30 Use Zone: 35' x 24'

**Price includes:** 

structure, install and shipping!

31k

PS3-72216 Ages: 2-5 Years

Capacity: 15-20 Use Zone: 28' x 27'

PS3-71375

Ages: 2-5 Years Capacity: 30-35

Use Zone: 34' x 33'

#### 34k

PS3-72113-1 Ages: 2-5 Years Capacity: 25-30 Use Zone: 33' x 30'

GFP-20593-1 Ages: 2-5 Years Capacity: 20-25 Use Zone: 30' x 27'

49k

GFP-30289 Ages: 5-12 Years Capacity: 25-30 Use Zone: 35' x 31'