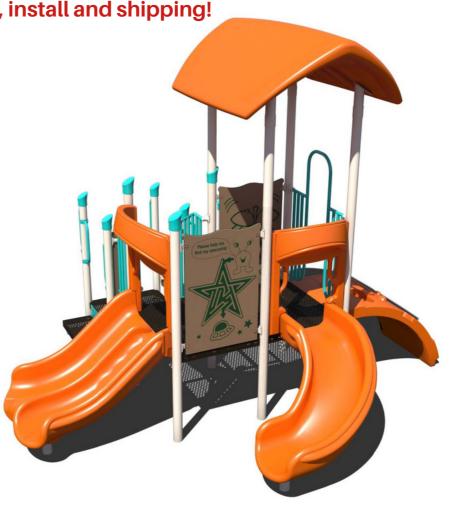

#### 34k

PS3-72113-1 Ages: 2-5 Years Capacity: 25-30 Use Zone: 33' x 30'

GFP-20593-1 Ages: 2-5 Years Capacity: 20-25 Use Zone: 30' x 27'

49k

GFP-30289 Ages: 5-12 Years Capacity: 25-30 Use Zone: 35' x 31'