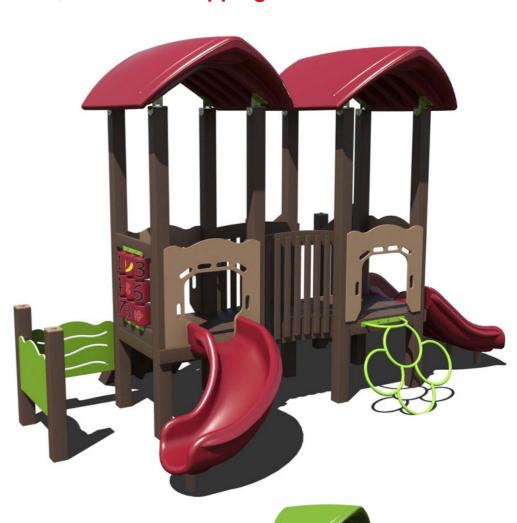

#### 40k

PS3-72163 Ages: 2-12 Years Capacity: 30-35 Use Zone: 25' x 34'

37k

PS3-72179 Ages: 2-12 Years Capacity: 35-40 Use Zone: 31' x 31'