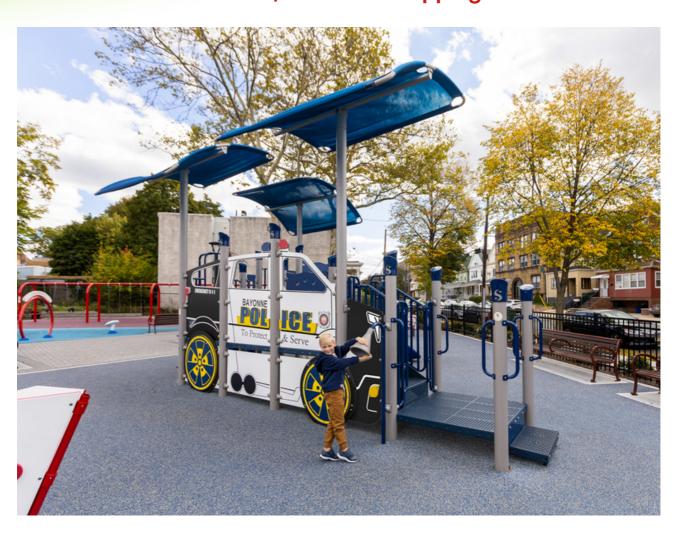

#### 100k

RFX-30157 Ages: 2-12 Years Capacity: 80-85

52k

SRPFX-50333-001 Ages: 2-12 Years Capacity: 50-55 Use Zone: 36' x 30'

R3FX-30091-R3 Ages: 2-12 Years Capacity: 45-50 Use Zone: 37' x 29'