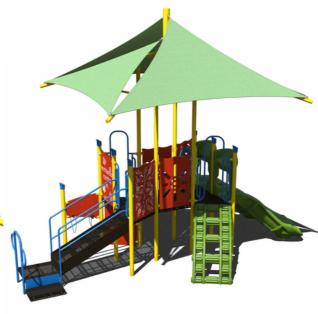

#### 48k

PS3-72176 Ages: 2-12 Years Capacity: 25-30 Use Zone: 35' x 24'

**Price includes:** 

structure, install and shipping!

31k

PS3-72216 Ages: 2-5 Years

Capacity: 15-20 Use Zone: 28' x 27'

PS3-71375