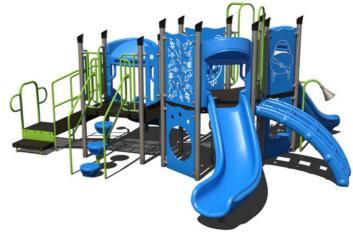

#### 34k

PS3-72113-1 Ages: 2-5 Years Capacity: 25-30 Use Zone: 33' x 30'

GFP-20593-1 Ages: 2-5 Years Capacity: 20-25 Use Zone: 30' x 27'

49k

GFP-30289 Ages: 5-12 Years Capacity: 25-30 Use Zone: 35' x 31'