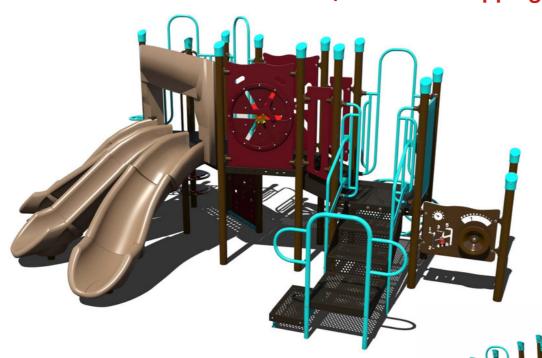

#### INTRODUCING THE

#### 3.0 BUNDLE SALE











#### 40k

PS3-72168 Ages: 5-12 Years Capacity: 25-30 Use Zone: 32' x 30'









#### 40k

PS3-72163 Ages: 2-12 Years Capacity: 30-35 Use Zone: 25' x 34'



37k

PS3-72179 Ages: 2-12 Years Capacity: 35-40 Use Zone: 31' x 31'

#### 43k

PS3-71492 Ages: 2-12 Years Capacity: 23-28 Use Zone: 38' x 29'









#### 48k

PS3-72176 Ages: 2-12 Years Capacity: 25-30 Use Zone: 35' x 24'



**Price includes:** 

structure, install and shipping!

31k

PS3-72216 Ages: 2-5 Years

Capacity: 15-20 Use Zone: 28' x 27'









PS3-71375

Ages: 2-5 Years Capacity: 30-35

Use Zone: 34' x 33'



#### 34k

PS3-72113-1 Ages: 2-5 Years Capacity: 25-30 Use Zone: 33' x 30'







GFP-20593-1 Ages: 2-5 Years Capacity: 20-25 Use Zone: 30' x 27'







49k

GFP-30289 Ages: 5-12 Years Capacity: 25-30 Use Zone: 35' x 31'





#### 100k

RFX-30157 Ages: 2-12 Years Capacity: 80-85











52k