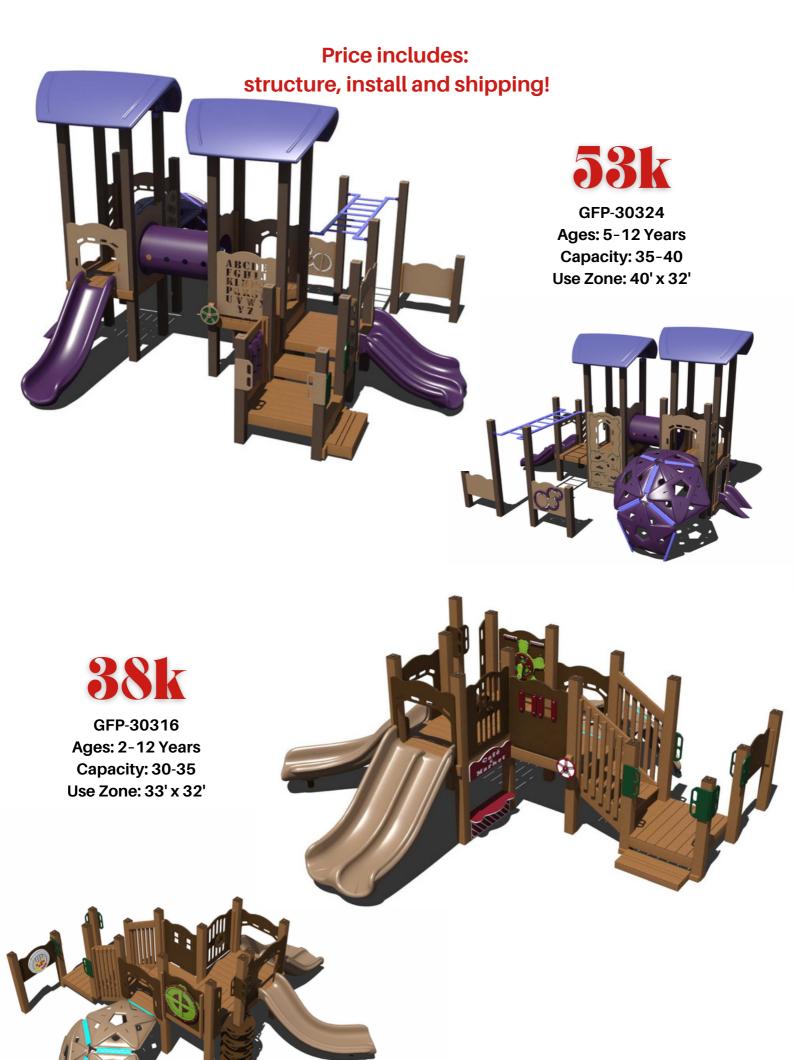

#### 34k

PS3-72113-1 Ages: 2-5 Years Capacity: 25-30 Use Zone: 33' x 30'

GFP-20593-1 Ages: 2-5 Years Capacity: 20-25 Use Zone: 30' x 27'

49k

GFP-30289 Ages: 5-12 Years Capacity: 25-30 Use Zone: 35' x 31'