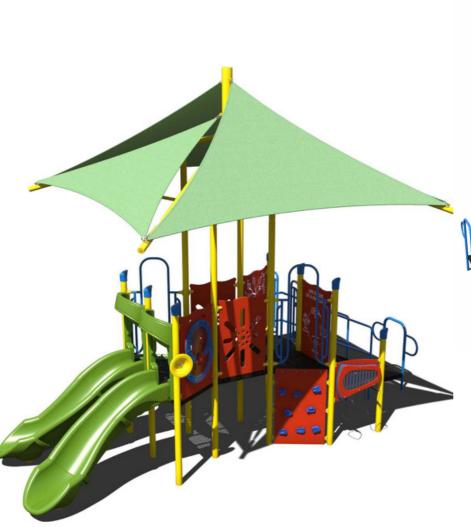

#### 34k

PS3-72113-1 Ages: 2-5 Years Capacity: 25-30 Use Zone: 33' x 30'

GFP-20593-1 Ages: 2-5 Years Capacity: 20-25 Use Zone: 30' x 27'

49k

GFP-30289 Ages: 5-12 Years Capacity: 25-30 Use Zone: 35' x 31'