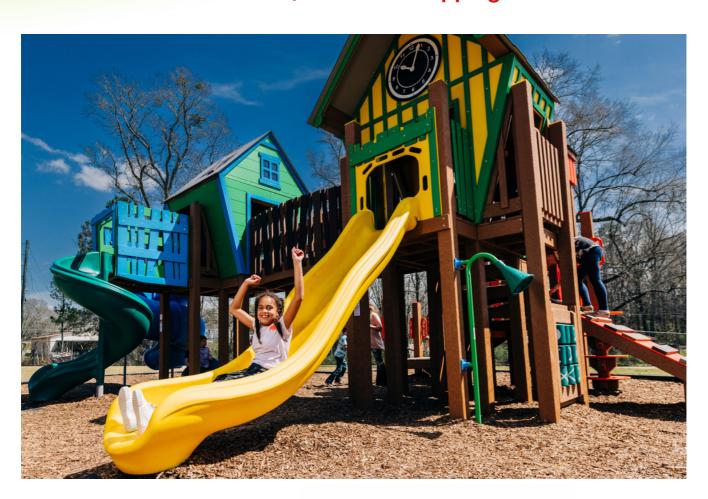

PS3-72168 Ages: 5-12 Years Capacity: 25-30 Use Zone: 32' x 30'









#### 40k

PS3-72163 Ages: 2-12 Years Capacity: 30-35 Use Zone: 25' x 34'



37k

PS3-72179 Ages: 2-12 Years Capacity: 35-40 Use Zone: 31' x 31'

#### 43k

PS3-71492 Ages: 2-12 Years Capacity: 23-28 Use Zone: 38' x 29'









#### 48k

PS3-72176 Ages: 2-12 Years Capacity: 25-30 Use Zone: 35' x 24'



**Price includes:** 

structure, install and shipping!

31k

PS3-72216 Ages: 2-5 Years

Capacity: 15-20 Use Zone: 28' x 27'









PS3-71375

Ages: 2-5 Years Capacity: 30-35

Use Zone: 34' x 33'



#### 34k

PS3-72113-1 Ages: 2-5 Years Capacity: 25-30 Use Zone: 33' x 30'







GFP-20593-1 Ages: 2-5 Years Capacity: 20-25 Use Zone: 30' x 27'







49k

GFP-30289 Ages: 5-12 Years Capacity: 25-30 Use Zone: 35' x 31'





#### 100k

RFX-30157 Ages: 2-12 Years Capacity: 80-85











52k

SRPFX-50333-001 Ages: 2-12 Years Capacity: 50-55 Use Zone: 36' x 30'







R3FX-30091-R3 Ages: 2-12 Years Capacity: 45-50 Use Zone: 37' x 29'



## freeslanding play

3k

Arch Swing Frame
TFR3501XX
Ages: All Ages
Use Zone: 24' x 32'
Swing Seats/Chain Not Included





3k

Tri-Pent Climber 87000023XX Ages: 5-12 Use Zone: 21' x 21'



Retro Rocker 90018204XX

Ages: 2-5 Use Zone: 13' x 17'



# freeslanding play

9k

Double Turn Slide AFR0281XX

Ages: 5-12 Use Zone: 19' x 29'





#### **10k**

Quad Saw TFR0736XX Ages: 5-12

Use Zone: 22' x 18'



Inclusive Atom Spinner
TFR0659XX

Ages: 2-12 Use Zone: 9'+ Radius