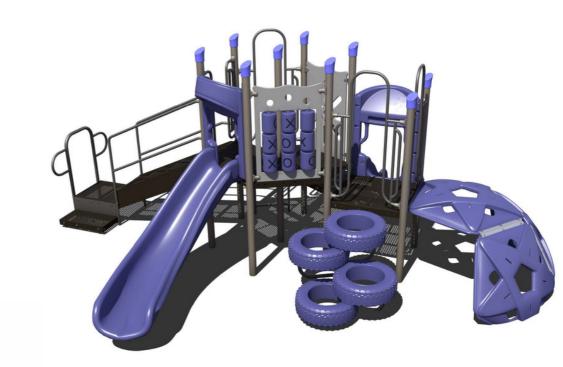

#### 34k

PS3-72113-1 Ages: 2-5 Years Capacity: 25-30 Use Zone: 33' x 30'

GFP-20593-1 Ages: 2-5 Years Capacity: 20-25 Use Zone: 30' x 27'

49k

GFP-30289 Ages: 5-12 Years Capacity: 25-30 Use Zone: 35' x 31'