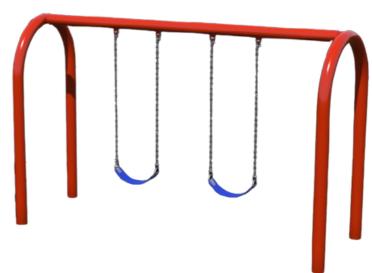

## freeslanding play

3k

Arch Swing Frame
TFR3501XX
Ages: All Ages
Use Zone: 24' x 32'
Swing Seats/Chain Not Included

3k

Tri-Pent Climber 87000023XX Ages: 5-12 Use Zone: 21' x 21'

Retro Rocker 90018204XX

Ages: 2-5 Use Zone: 13' x 17'