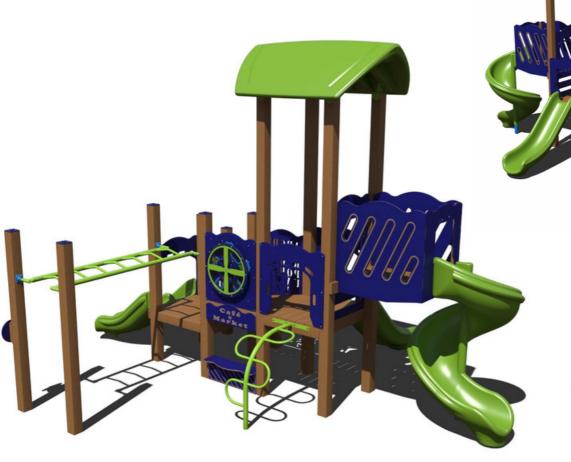

#### INTRODUCING THE

#### 3.0 BUNDLE SALE











#### 40k

PS3-72168 Ages: 5-12 Years Capacity: 25-30 Use Zone: 32' x 30'









#### 40k

PS3-72163 Ages: 2-12 Years Capacity: 30-35 Use Zone: 25' x 34'



37k

PS3-72179 Ages: 2-12 Years Capacity: 35-40 Use Zone: 31' x 31'

#### 43k

PS3-71492 Ages: 2-12 Years Capacity: 23-28 Use Zone: 38' x 29'









#### 48k

PS3-72176 Ages: 2-12 Years Capacity: 25-30 Use Zone: 35' x 24'



**Price includes:** 

structure, install and shipping!

31k

PS3-72216 Ages: 2-5 Years

Capacity: 15-20 Use Zone: 28' x 27'









PS3-71375

Ages: 2-5 Years Capacity: 30-35

Use Zone: 34' x 33'



#### 34k

PS3-72113-1 Ages: 2-5 Years Capacity: 25-30 Use Zone: 33' x 30'







GFP-20593-1 Ages: 2-5 Years Capacity: 20-25 Use Zone: 30' x 27'







49k

GFP-30289 Ages: 5-12 Years Capacity: 25-30 Use Zone: 35' x 31'





#### 100k

RFX-30157 Ages: 2-12 Years Capacity: 80-85











52k

SRPFX-50333-001 Ages: 2-12 Years Capacity: 50-55 Use Zone: 36' x 30'







R3FX-30091-R3 Ages: 2-12 Years Capacity: 45-50 Use Zone: 37' x 29'



## freeslanding play

3k

Arch Swing Frame
TFR3501XX
Ages: All Ages
Use Zone: 24' x 32'
Swing Seats/Chain Not Included





3k

Tri-Pent Climber 87000023XX Ages: 5-12 Use Zone: 21' x 21'



Retro Rocker 90018204XX

Ages: 2-5 Use Zone: 13' x 17'



# freeslanding play

9k

Double Turn Slide AFR0281XX

Ages: 5-12 Use Zone: 19' x 29'





#### **10k**

Quad Saw TFR0736XX Ages: 5-12

Use Zone: 22' x 18'



Inclusive Atom Spinner
TFR0659XX

Ages: 2-12 Use Zone: 9'+ Radius