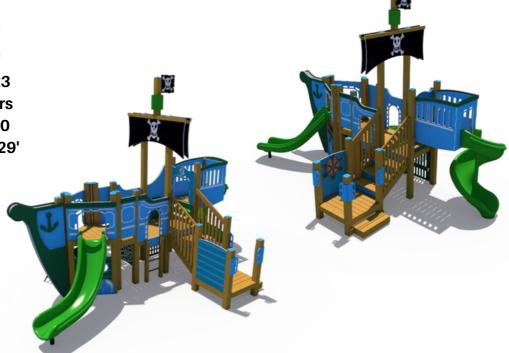

'

#### 43k

PS3-71492 Ages: 2-12 Years Capacity: 23-28 Use Zone: 38' x 29'









#### 48k

PS3-72176 Ages: 2-12 Years Capacity: 25-30 Use Zone: 35' x 24'



**Price includes:** 

structure, install and shipping!

31k

PS3-72216 Ages: 2-5 Years

Capacity: 15-20 Use Zone: 28' x 27'









PS3-71375

Ages: 2-5 Years Capacity: 30-35

Use Zone: 34' x 33'



#### 34k

PS3-72113-1 Ages: 2-5 Years Capacity: 25-30 Use Zone: 33' x 30'







GFP-20593-1 Ages: 2-5 Years Capacity: 20-25 Use Zone: 30' x 27'







49k

GFP-30289 Ages: 5-12 Years Capacity: 25-30 Use Zone: 35' x 31'





#### 100k

RFX-30157 Ages: 2-12 Years Capacity: 80-85











52k

SRPFX-50333-001 Ages: 2-12 Years Capacity: 50-55 Use Zone: 36' x 30'







R3FX-30091-R3 Ages: 2-12 Years Capacity: 45-50 Use Zone: 37' x 29'



## freeslanding play

3k

Arch Swing Frame
TFR3501XX
Ages: All Ages
Use Zone: 24' x 32'
Swing Seats/Chain Not Included





3k

Tri-Pent Climber 87000023XX Ages: 5-12 Use Zone: 21' x 21'



Retro Rocker 90018204XX

Ages: 2-5 Use Zone: 13' x 17'



# freeslanding play

9k

Double Turn Slide AFR0281XX

Ages: 5-12 Use Zone: 19' x 29'





#### **10k**

Quad Saw TFR0736XX Ages: 5-12

Use Zone: 22' x 18'



Inclusive Atom Spinner
TFR0659XX

Ages: 2-12 Use Zone: 9'+ Radius