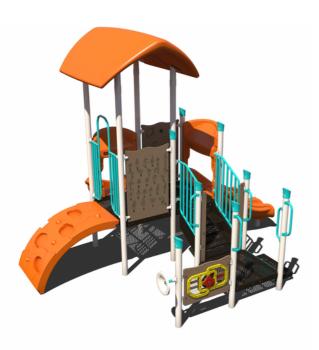

#### 34k

PS3-72113-1 Ages: 2-5 Years Capacity: 25-30 Use Zone: 33' x 30'

GFP-20593-1 Ages: 2-5 Years Capacity: 20-25 Use Zone: 30' x 27'

49k

GFP-30289 Ages: 5-12 Years Capacity: 25-30 Use Zone: 35' x 31'