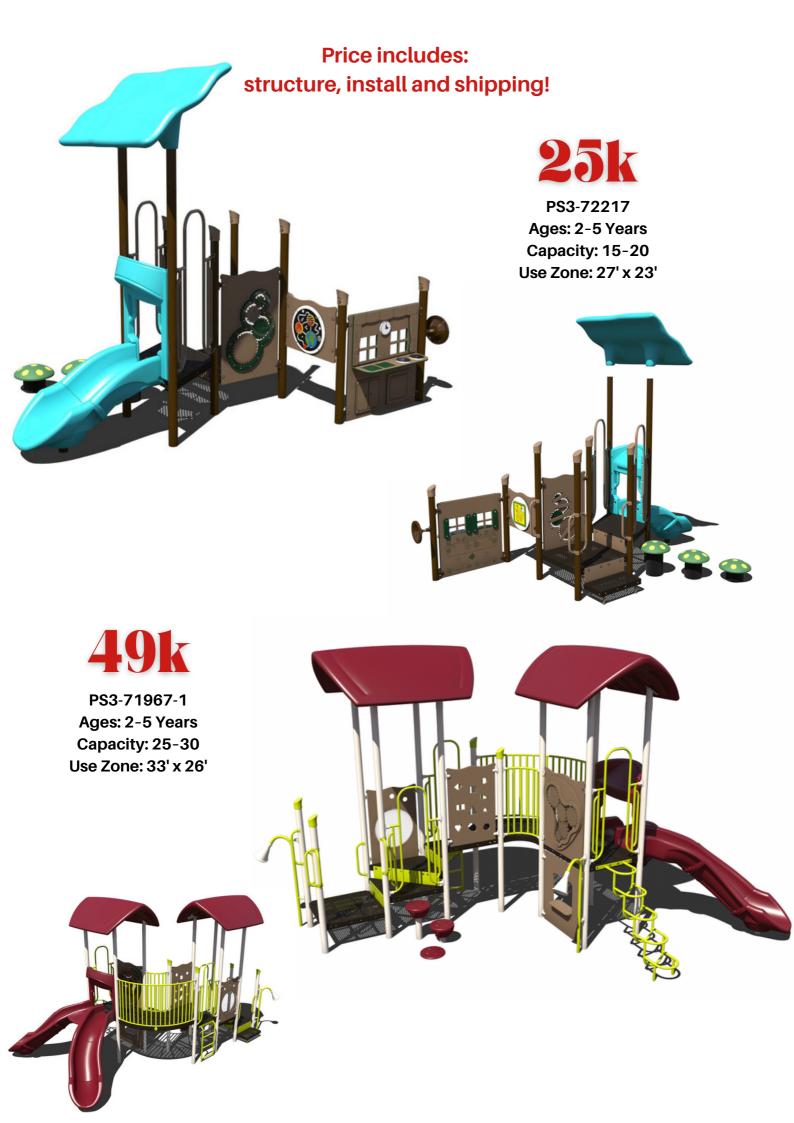

#### 48k

PS3-72176 Ages: 2-12 Years Capacity: 25-30 Use Zone: 35' x 24'

**Price includes:** 

structure, install and shipping!

31k

PS3-72216 Ages: 2-5 Years

Capacity: 15-20 Use Zone: 28' x 27'

PS3-71375

Ages: 2-5 Years Capacity: 30-35

Use Zone: 34' x 33'

#### 34k

PS3-72113-1 Ages: 2-5 Years Capacity: 25-30 Use Zone: 33' x 30'

GFP-20593-1 Ages: 2-5 Years Capacity: 20-25 Use Zone: 30' x 27'

49k

GFP-30289 Ages: 5-12 Years Capacity: 25-30 Use Zone: 35' x 31'