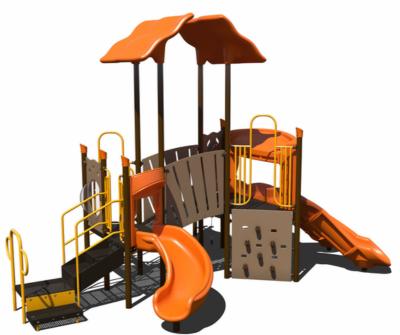

# INTRODUCING THE 2.0 BUNDLE SALE

**VALID THROUGH SEPTEMBER 2023** 

**65K** 

PS3-31664 Ages: 2-12 Years Capacity: 30-35 Use Zone: 43' x 31'

75K PS3-71970 Ages: 5-12 Years

Capacity: 40-45 Use Zone: 28' x 49'