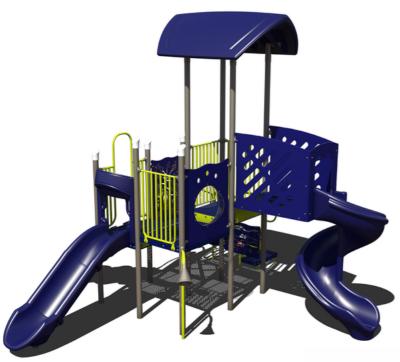

55k

PS3-33669-1 Ages: 5-12 Years Capacity: 35-40

Use Zone: 34' x 37'

**50K** 

PS3-71972

Ages: 5-12 Years Capacity: 35-40

Use Zone: 35' x 28'

**50K** 