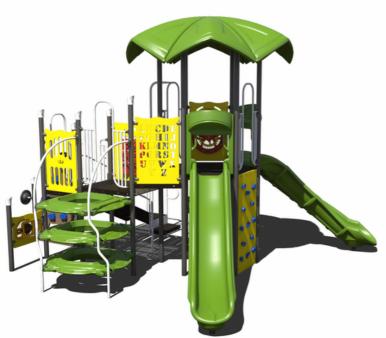

#### 45k

PS3-71492

Ages: 2-12 Years

Capacity: 23-28

Use Zone: 38' x 29'

**75K** 

PS3-71750

Ages: 5-12 Years