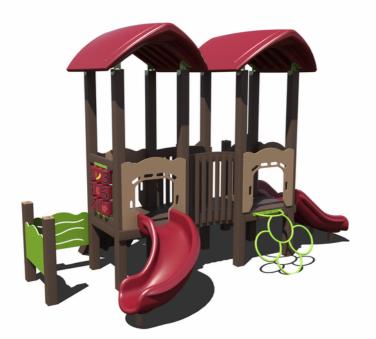

PS3-71941

Ages: 5-12 Years Capacity: 25-30

Use Zone: 36' x 34'

85k

PS3-71006

Ages: 5-12 Years Capacity: 35-40

Use Zone: 46' x 43'

**50K** 