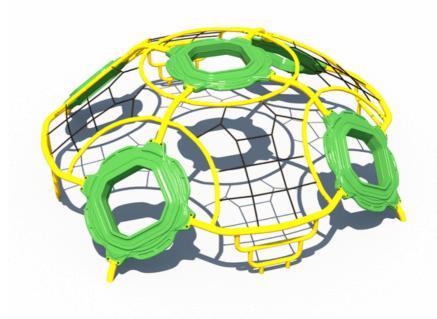

**Capacity: 25-30** 

Use Zone: 34' x 28'

**25K** 

Tetra Dome includes: climber and install

5,500

TFR0664XX includes: climber and install

**60K** 

GFP-30197 Ages: 5-12 Years Capacity: 25-30 Use Zone: 37' x 26'