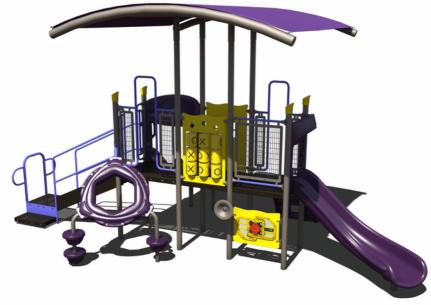

# INTRODUCING THE 2.0 BUNDLE SALE

**VALID THROUGH SEPTEMBER 2023** 

**65K** 

PS3-31664 Ages: 2-12 Years Capacity: 30-35 Use Zone: 43' x 31'

75K PS3-71970 Ages: 5-12 Years

Capacity: 40-45 Use Zone: 28' x 49'