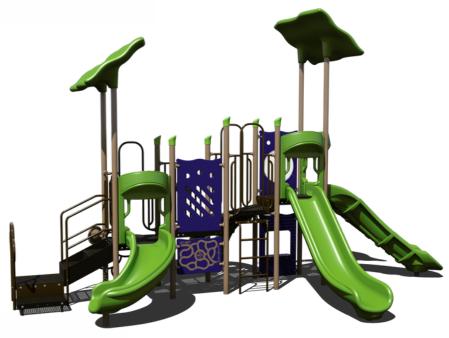

# INTRODUCING THE 2.0 BUNDLE SALE

**VALID THROUGH SEPTEMBER 2023** 

**65K** 

PS3-31664 Ages: 2-12 Years Capacity: 30-35 Use Zone: 43' x 31'

75K PS3-71970 Ages: 5-12 Years

Capacity: 40-45 Use Zone: 28' x 49'