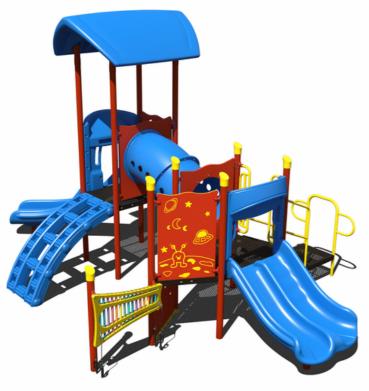

# INTRODUCING THE 2.0 BUNDLE SALE

**VALID THROUGH SEPTEMBER 2023** 

**65K** 

PS3-31664 Ages: 2-12 Years Capacity: 30-35 Use Zone: 43' x 31'

75K PS3-71970 Ages: 5-12 Years

Capacity: 40-45 Use Zone: 28' x 49'