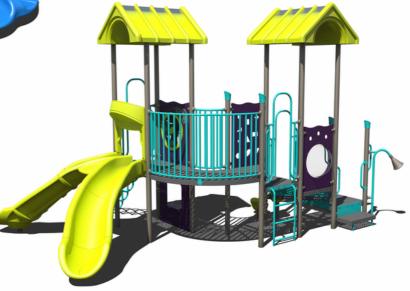

55k

PS3-33669-1 Ages: 5-12 Years Capacity: 35-40

Use Zone: 34' x 37'

**50K** 

PS3-71972

Ages: 5-12 Years Capacity: 35-40

Use Zone: 35' x 28'

**50K** 