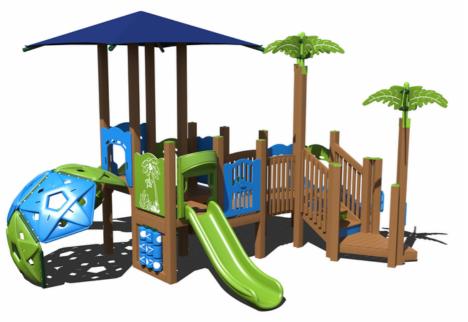

# INTRODUCING THE 2.0 BUNDLE SALE

**VALID THROUGH SEPTEMBER 2023** 

**65K** 

PS3-31664 Ages: 2-12 Years Capacity: 30-35 Use Zone: 43' x 31'

75K PS3-71970 Ages: 5-12 Years

Capacity: 40-45 Use Zone: 28' x 49'