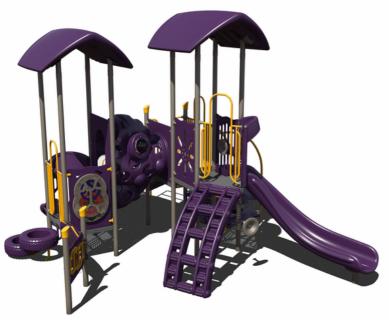

55k

PS3-33669-1 Ages: 5-12 Years Capacity: 35-40

Use Zone: 34' x 37'

**50K** 

PS3-71972

Ages: 5-12 Years Capacity: 35-40

Use Zone: 35' x 28'

**50K** 