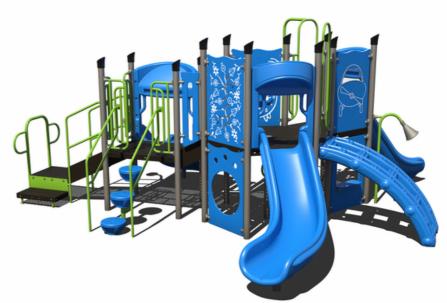

55k

PS3-33669-1 Ages: 5-12 Years Capacity: 35-40

Use Zone: 34' x 37'

**50K** 

PS3-71972

Ages: 5-12 Years Capacity: 35-40

Use Zone: 35' x 28'

**50K** 