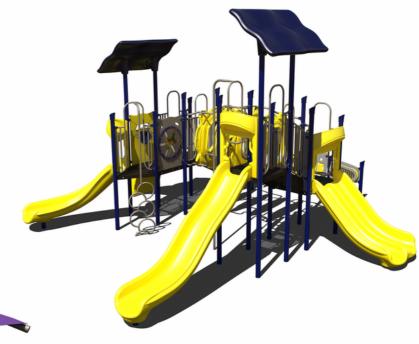

PS3-71941

Ages: 5-12 Years Capacity: 25-30

Use Zone: 36' x 34'

85k

PS3-71006

Ages: 5-12 Years Capacity: 35-40

Use Zone: 46' x 43'

**50K** 