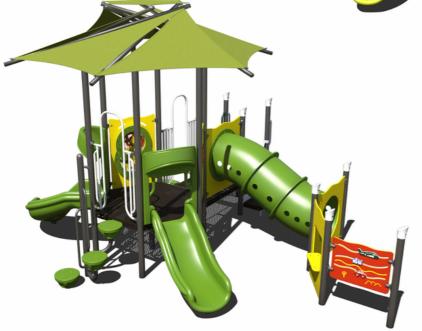

PS3-71941

Ages: 5-12 Years Capacity: 25-30

Use Zone: 36' x 34'

85k

PS3-71006

Ages: 5-12 Years Capacity: 35-40

Use Zone: 46' x 43'

**50K** 