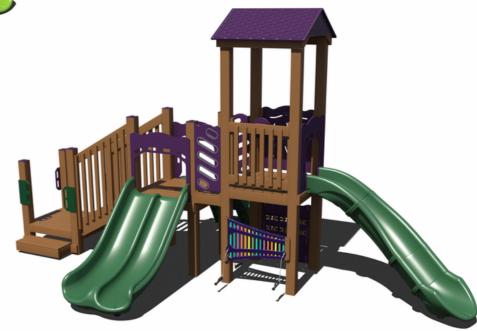

55k

PS3-33669-1 Ages: 5-12 Years Capacity: 35-40

Use Zone: 34' x 37'

**50K** 

PS3-71972

Ages: 5-12 Years Capacity: 35-40

Use Zone: 35' x 28'

**50K** 