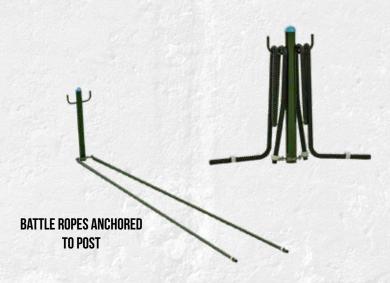

ance Steps** Zig-Zag **Balance Beams Plyo-Steps** Stall Bars **Elevate Trainer** Low Angled Cargo Net Low Parallel Bars Over / Under Horizontal Post **Battle Rope Station** Push-Up / Inverted **Row Bars Drive Sled** A-Wall Climber Farmer Logs **Elite Parallel** Bars

# THE MOVESTRONG FITGROUND TAKE FUNCTIONAL FITNESS OUTDOORS!

**ELEVATE TRAINER STATION** 

YOUR CON-

VISIT WWW.MOVESTRONGFIT.COM/BYO

OWN

1440

NEW

1440



#### **ZIG-ZAG BALANCE BEAM**

The Zig-Zag Balance Beam allows for many bodyweight exercises to improve balance and stability.





#### **BALANCE STEPS**

Focus on balance and agility with the Balance Steps. Configure your FitGround area with different quantities and patterns to fit layout and exercise needs.









#### **BATTLE ROPE STATION**

OUTDOOR RATED ROPES



#### **PLYO-STEPS**

Varied height Plyo-Steps are great for improving agility, flexibility, power, and for building athleticism.



#### **LOW PARALLEL BARS**

The Low Parallel Bars are ideal for upper body, agility, and balance exercises.



10" LENGTH AND 12" HEIGHT. Inquire about other optional sizes





#### LOW ANGLED CARGO NET

Great obstacle course style station with an up-and-over crawl on top of the low height angled cargo net. Develop balance, strength, and coordination skills with this fun challenging obstacle.







#### **PUSH-UP/INVERTED ROW BARS**

Build upperbody and core strength with the varied height Push-Up Bars. Two height bars ideal for pushup variations and inverted rows. Lower bar offer varied hand grip positions.



#### **ELITE PARALLEL BARS**





#### **CARG