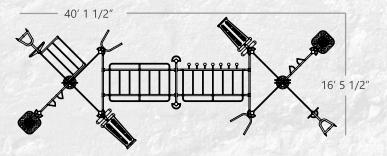

#### **12-POST WITH DOUBLE MONKEY BAR BRIDGE**

## **T-REX FTS TRAINING OPTIONS**

T-REX FTS 12-POST DOUBLE MONKEY BAR BRIDGE (DIAGRAMS SHOWING OPTIONAL FEATURES)

#### **AVAILABLE TRAINING FEATURES**

- 1. Adjustable Step
- 2. Battle Rope Anchor
- 3. Dual Medicine Ball Target
- 4. Rings
- 5. Adjustable Ab Bench
- 6. Adjustable Dip
- 7. Top Loop Post Anchor
- 8. Horizontal Ladder Bridge
- 9. Center Post Loop with Step
- 10. Kick Plate
- 11. Climber Bars
- 12. Globe Grip Side Rail
- 13. Climbing Rope
- 14. Pull Bar
- 15. Ergo Grip Pull-Up Bar 16. Side Rail Pull Up Bar