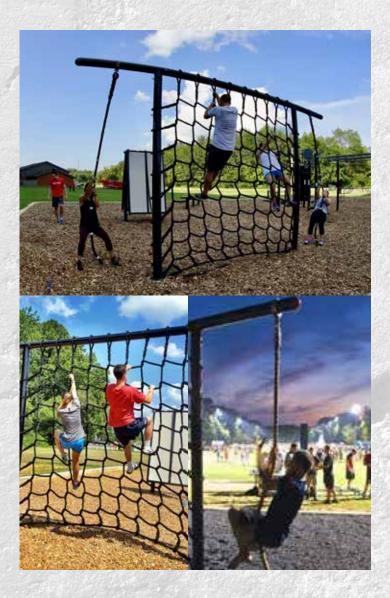

# **T-REX OUTDOOR FTS**

The MoveStrong T-Rex can be configured in size, shape, and options to fit any space and training needs.

#### Training Features 4-Post T-Rex Model. See more options below

- 1. Y-Extender climbing rope and rings
- 2. Climber bar extension for horizontal bridge
- 3. Globe grip side rail gripe pull-ups and ring toss single medicine ball target
- 4. Single medicine ball target
- Kickplate bodyweight training, anchor points for accessories, medicine ball throws
- 6. Extended pull-up bar for horizontal bridge
- 7. Post Extension Hanger
- 8. Cliff Hanger
- 9. Loop post bodyweight training, stretching, anchor points for accessories, rope pulls
- 10. Battle Rope Anchor Swivel anchor for
- 11. outdoor battle ropes
- 12. \*New\* T-Rex FTS Squat Rack Feature