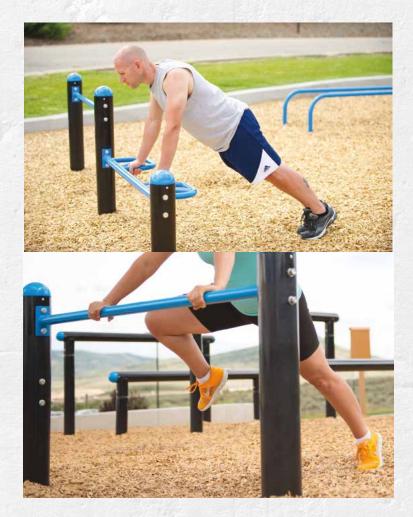

#### Training Features 4-Post T-Rex Model. See more options below

- 1. Y-Extender climbing rope and rings
- 2. Climber bar extension for horizontal bridge
- 3. Globe grip side rail gripe pull-ups and ring toss single medicine ball target
- 4. Single medicine ball target
- Kickplate bodyweight training, anchor points for accessories, medicine ball throws
- 6. Extended pull-up bar for horizontal bridge
- 7. Post Extension Hanger
- 8. Cliff Hanger
- 9. Loop post bodyweight training, stretching, anchor points for accessories, rope pulls
- 10. Battle Rope Anchor Swivel anchor for
- 11. outdoor battle ropes
- 12. \*New\* T-Rex FTS Squat Rack Feature

#### **AVAILABLE TRAINING FEATURES**

- 1. Adjustable Step
- 2. Battle Rope Anchor
- 3. Dual Medicine Ball Target
- 4. Rings
- 5. Adjustable Ab Bench
- 6. Adjustable Dip
- 7. Top Loop Post Anchor
- 8. Horizontal Ladder Bridge
- 9. Center Post Loop with Step
- 10. Kick Plate
- 11. Climber Bars
- 12. Globe Grip Side Rail
- 13. Climbing Rope
- 14. Pull Bar
- 15. Ergo Grip Pull-Up Bar 16. Side Rail Pull Up Bar