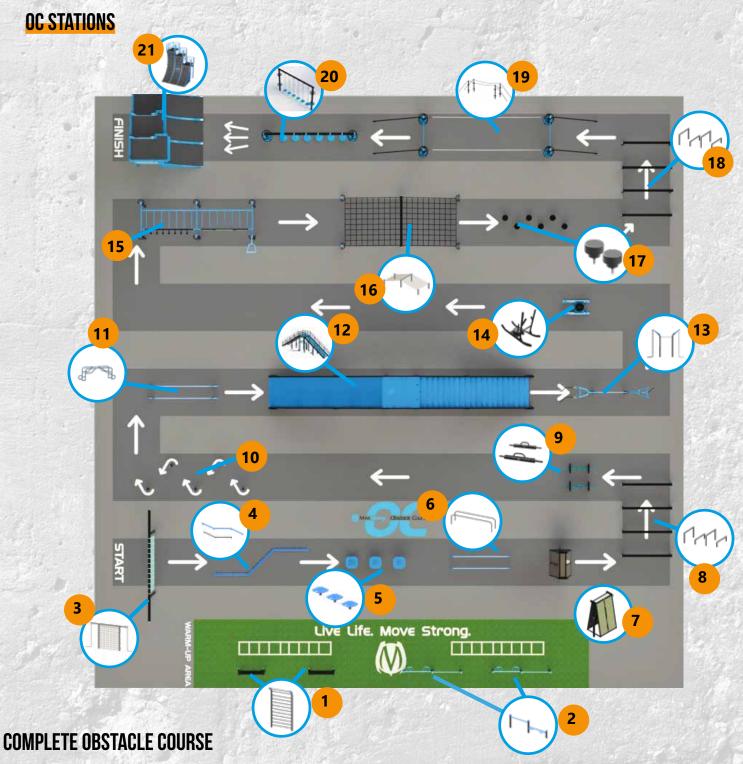

# **OUTDOOR OBSTACLE COURSE**

#### **OC SAMPLE LAYOUTS**

**COMPLETE OBSTACLE COURSE** 

2

MOVESTRONGFIT.COM

Star Car Anna a mag

- 1. Stall Bars
- 2. Push-Up/Inverted Row Bars
- 3. Cargo Net Rope Climb
- 4. Zig-Zag Balance Beam
- 5. Plyo Step Jumps
- 6. Low Parallel Bar
- 7. A-Wall Climber
- 8. 24" Over/Under Agility Post

- 9. Log Carry
- 10. Slalom Agility Posts
- 11. Parallel Bar Upper Body Walk
- 12. Obstacle Staircase
- 13. Rope Climb Station
- 14. Drive Sled Push
- 15. 6-Post T-Rex
- 16. Low Cargo Net Climb

- 17. Balance Steps
- 18. 36" & 48" Over/Under Agility Post
- 19. Horizontal Rope Climb
- 20. Swinging Balance Steps
- 21. Triple Warped Wall