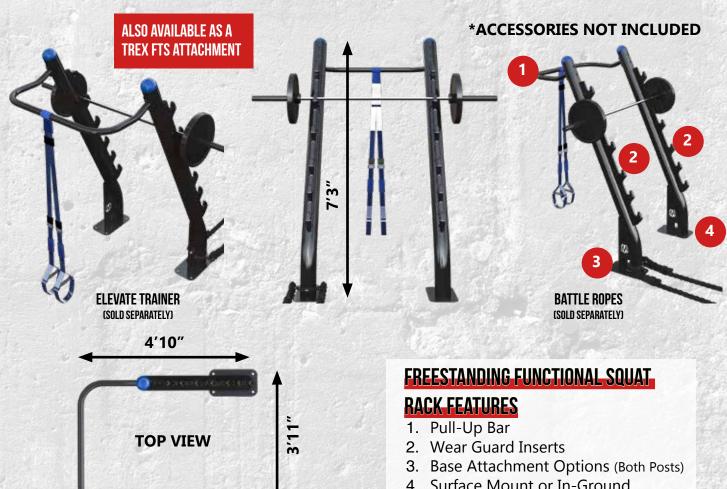

### **FREESTANDING FUNCTIONAL SQUAT RACK**

4. Surface Mount or In-Ground Anchoring