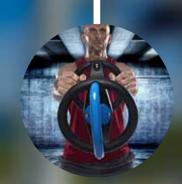

#### **DRIVE SLED**

Do more with a Drive Sled for strength and conditioning! Develop power by pushing and pulling high and low, forwards and backwards, fast and slow, to add variety and make a sled workout more challenging and to shred fat while improving conditioning.