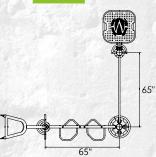

#### ELEVATE ROPE TRAINER

MADE IN USA. Designed for outdoor use. Outdoor rope material will not absorb water. Perform bodyweight

suspension exercises. Press, row, lunge, squat, and twist with many variations for all fitness levels. Easily attach to the MoveStrong T-Rex top post loop or extension hangers.