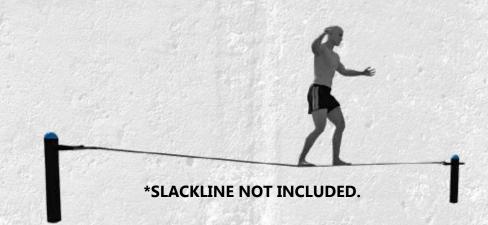

p Bar With Medicine Ball Logo Plate
- 4. Dual Height Pull-Up Bar
- 5. Battle Rope Anchor
- 6. Push-Up Bar
- 7. Climbing Rope
- 8. GRT (Ground Rotational Trainer)

8

#### **U-STAIRCASE OPTIONAL OPTIONS**

- 9. Adjustable Dip10. Adjustable Step11. Diamond Medicine Ball Target12. Olympic Plate Storage





#### **TRAVELING RINGS**

WANNA FLY!? OUR TRAVELING RINGS ARE DESIGNED TO CREATE THAT FEELING!





#### MODULAR IN LENGTH AND TRAINING FEATURES

Elite: Additional Calisthenics Training Options Shown - Pull-Up Bars, Push-Up Bars, Gymnastic Rings, and Ladder Bars





8' WALL







#### **CUSTOM BACKSIDE CARGO NET OPTION**

#### TRIPLE WARPED WALL

- 8', 12', and 14' Warped Walls
- Backside Training Features and Options
- Optional Top Safety Rails





#### **SLACKLINING ANCHOR POSTS**





#### **SLALOM AGILITY POSTS**





# **OUTDOOR TRAINING TOOLS**





#### **DRIVE SLED**

Do more with a Drive Sled for strength and conditioning! Develop power by pushing and pulling high and low, forwards and backwards, fast and slow, to add variety and make a sled workout more challenging and to shred fat while improving conditioning.

#### **GLOBE BARBELL**

Specifically designed for year round outdoor use, our fillable Globe Barbell is an excellent strength tool to incorporate barbell lifts and old time strongman exercises! Each globe can be filled with sand or shot to desired weight. The tough exterior finish and texture grip allow for durability and many years of use both indoor and outdoors. A great training tool addition to our FitGround outdoor product line!



#### **SLEDGEBEL