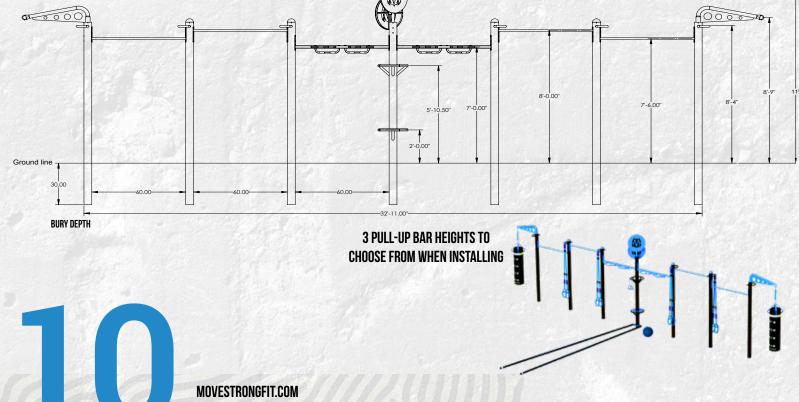

#### **10-POST WITH MONKEY BAR BRIDGE**

## **T-REX FTS TRAINING OPTIONS**

T-REX FTS 12-POST DOUBLE MONKEY BAR BRIDGE (DIAGRAMS SHOWING OPTIONAL FEATURES)

#### **AVAILABLE TRAINING FEATURES**

- 1. Adjustable Step
- 2. Battle Rope Anchor
- 3. Dual Medicine Ball Target
- 4. Rings
- 5. Adjustable Ab Bench
- 6. Adjustable Dip
- 7. Top Loop Post Anchor
- 8. Horizontal Ladder Bridge
- 9. Center Post Loop with Step
- 10. Kick Plate
- 11. Climber Bars
- 12. Globe Grip Side Rail
- 13. Climbing Rope
- 14. Pull Bar
- 15. Ergo Grip Pull-Up Bar 16. Side Rail Pull Up Bar