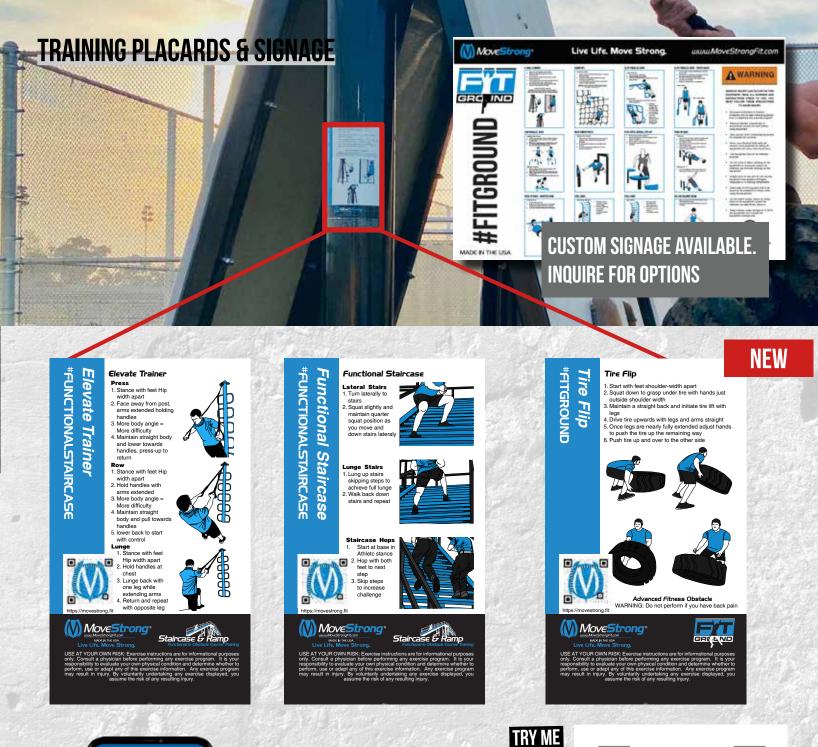

# **FITGROUND PRODUCTS** Customize and build a FitGround for your space and training needs. See all the accessories! Cargo Net with Rope Climb Stations -Various Sizes Available **Balance Steps** Zig-Zag **Balance Beams Plyo-Steps** Stall Bars **Elevate Trainer** Low Angled Cargo Net Low Parallel Bars Over / Under Horizontal Post **Battle Rope Station** Push-Up / Inverted **Row Bars Drive Sled** A-Wall Climber Farmer Logs **Elite Parallel** Bars

# THE MOVESTRONG FITGROUND TAKE FUNCTIONAL FITNESS OUTDOORS!

**ELEVATE TRAINER STATION** 

YOUR CON-

VISIT WWW.MOVESTRONGFIT.COM/BYO

OWN

1440

NEW

1440