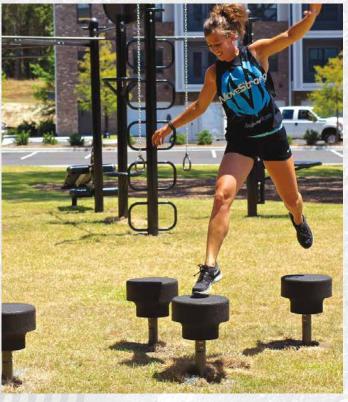

#### **PLYO-STEPS**

Varied height Plyo-Steps are great for improving agility, flexibility, power, and for building athleticism.