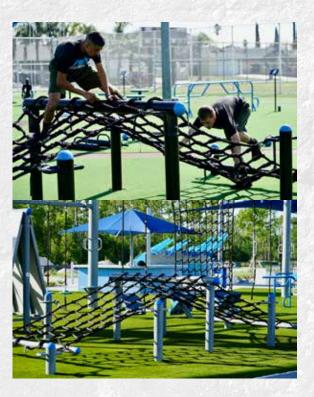

#### **CARGO NET**

Use for functional fitness, climbing, bodyweight, and obstacle course training. Offers two optional rope climb stations as well.

10' CARGO NET FRAME HEIGHT. Inquire about other height options.

#### **OC SAMPLE LAYOUTS**

**COMPLETE OBSTACLE COURSE** 

2

MOVESTRONGFIT.COM

Star Car Anna a mag

- 1. Stall Bars
- 2. Push-Up/Inverted Row Bars
- 3. Cargo Net Rope Climb
- 4. Zig-Zag Balance Beam
- 5. Plyo Step Jumps
- 6. Low Parallel Bar
- 7. A-Wall Climber
- 8. 24" Over/Under Agility Post

- 9. Log Carry
- 10. Slalom Agility Posts
- 11. Parallel Bar Upper Body Walk
- 12. Obstacle Staircase
- 13. Rope Climb Station
- 14. Drive Sled Push
- 15. 6-Post T-Rex
- 16. Low Cargo Net Climb

- 17. Balance Steps
- 18. 36" & 48" Over/Under Agility Post
- 19. Horizontal Rope Climb
- 20. Swinging Balance Steps
- 21. Triple Warped Wall