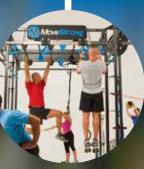

# **T-REX OUTDOOR FTS**

The MoveStrong T-Rex can be configured in size, shape, and options to fit any space and training needs.

#### Training Features 4-Post T-Rex Model. See more options below

- 1. Y-Extender climbing rope and rings
- 2. Climber bar extension for horizontal bridge
- 3. Globe grip side rail gripe pull-ups and ring toss single medicine ball target
- 4. Single medicine ball target
- Kickplate bodyweight training, anchor points for accessories, medicine ball throws
- 6. Extended pull-up bar for horizontal bridge
- 7. Post Extension Hanger
- 8. Cliff Hanger
- 9. Loop post bodyweight training, stretching, anchor points for accessories, rope pulls
- 10. Battle Rope Anchor Swivel anchor for
- 11. outdoor battle ropes
- 12. \*New\* T-Rex FTS Squat Rack Feature