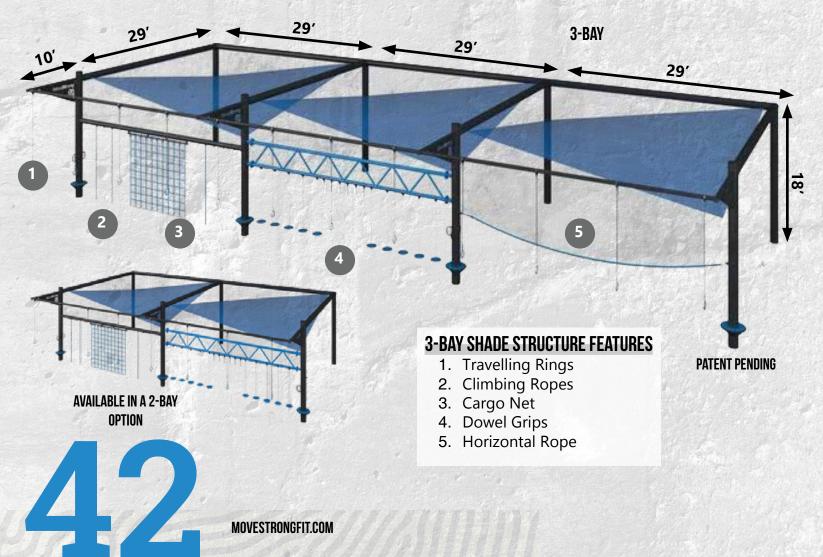

#### **TRAVELING RINGS**

WANNA FLY!? OUR TRAVELING RINGS ARE DESIGNED TO CREATE THAT FEELING!

#### MODULAR IN LENGTH AND TRAINING FEATURES

Elite: Additional Calisthenics Training Options Shown - Pull-Up Bars, Push-Up Bars, Gymnastic Rings, and Ladder Bars

8' WALL

#### TRIPLE WARPED WALL

- 8', 12', and 14' Warped Walls
- Backside Training Features and Options
- Optional Top Safety Rails