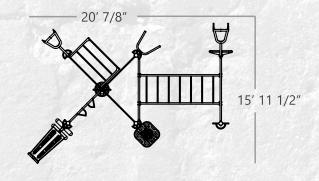

**3-POST** 

#### **4-POST ZIG ZAG**

9.

#### **4-POST MONKEY BAR BRIDGE**

10.