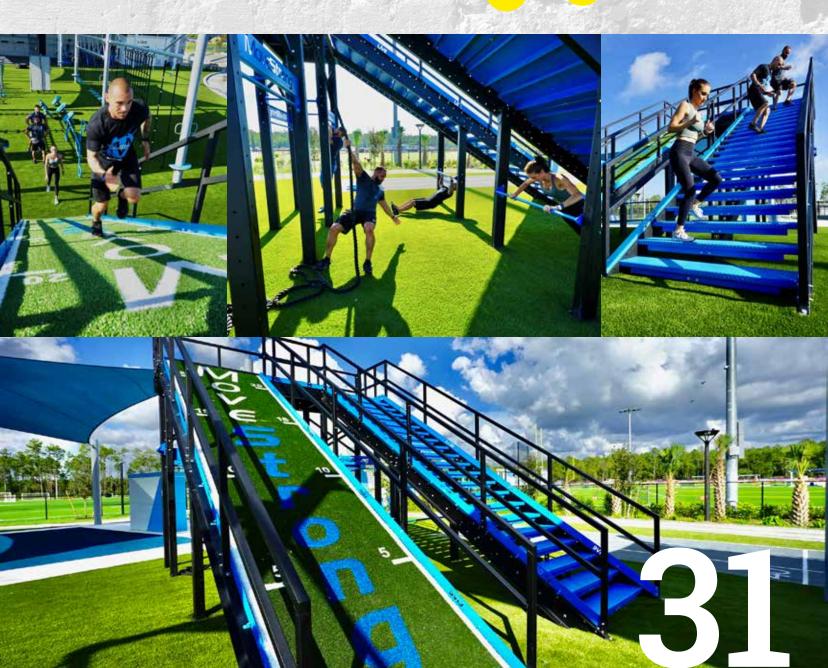

#### **PINNACLE STAIRCASE MODULAR DESIGN**

Customize with obstacles on all 4- sides of the Long Staircase. Warped Wall and cargo nets shown.

#### **U-STAIRCASE TRAINING OPTIONS**

- 1. KickPlate w/ Medicine Ball Target and Storage
- 2. Squat Stands
- 3. Pull-Up Bar With Medicine Ball Logo Plate
- 4. Dual Height Pull-Up Bar
- 5. Battle Rope Anchor
- 6. Push-Up Bar
- 7. Climbing Rope
- 8. GRT (Ground Rotational Trainer)