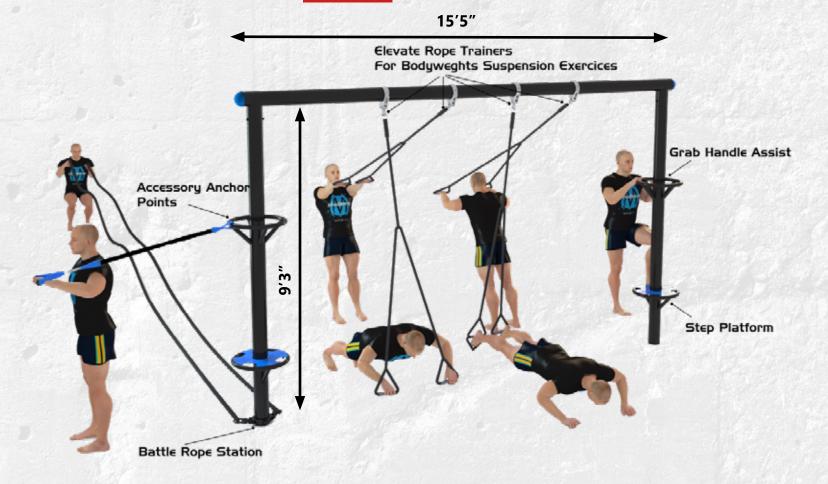

#### ELEVATE ROPE TRAINER

MADE IN USA. Designed for outdoor use. Outdoor rope material will not absorb water. Perform bodyweight

suspension exercises. Press, row, lunge, squat, and twist with many variations for all fitness levels. Easily attach to the MoveStrong T-Rex top post loop or extension hangers.