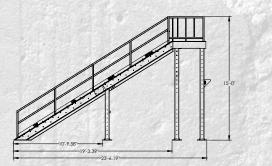

#### **PINNACLE STAIRCASE MODULAR DESIGN**

Customize with obstacles on all 4- sides of the Long Staircase. Warped Wall and cargo nets shown.

#### **U-STAIRCASE TRAINING OPTIONS**

- 1. KickPlate w/ Medicine Ball Target and Storage
- 2. Squat Stands
- 3. Pull-Up Bar With Medicine Ball Logo Plate
- 4. Dual Height Pull-Up Bar
- 5. Battle Rope Anchor
- 6. Push-Up Bar
- 7. Climbing Rope
- 8. GRT (Ground Rotational Trainer)