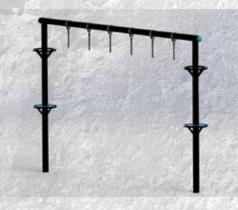

# **T-REX OUTDOOR FTS**

The MoveStrong T-Rex can be configured in size, shape, and options to fit any space and training needs.

#### Training Features 4-Post T-Rex Model. See more options below

- 1. Y-Extender climbing rope and rings
- 2. Climber bar extension for horizontal bridge
- 3. Globe grip side rail gripe pull-ups and ring toss single medicine ball target
- 4. Single medicine ball target
- Kickplate bodyweight training, anchor points for accessories, medicine ball throws
- 6. Extended pull-up bar for horizontal bridge
- 7. Post Extension Hanger
- 8. Cliff Hanger
- 9. Loop post bodyweight training, stretching, anchor points for accessories, rope pulls
- 10. Battle Rope Anchor Swivel anchor for
- 11. outdoor battle ropes
- 12. \*New\* T-Rex FTS Squat Rack Feature