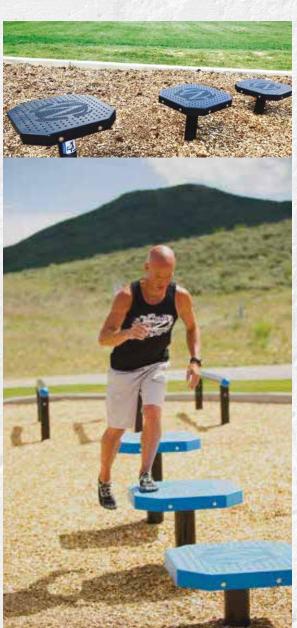

#### **BALANCE STEPS**

Focus on balance and agility with the Balance Steps. Configure your FitGround area with different quantities and patterns to fit layout and exercise needs.