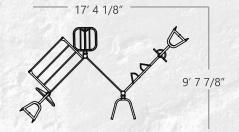

MoveStrong T-Rex can be configured in size, shape, and options to fit any space and training needs.



#### Training Features 4-Post T-Rex Model. See more options below

- 1. Y-Extender climbing rope and rings
- 2. Climber bar extension for horizontal bridge
- 3. Globe grip side rail gripe pull-ups and ring toss single medicine ball target
- 4. Single medicine ball target
- Kickplate bodyweight training, anchor points for accessories, medicine ball throws
- 6. Extended pull-up bar for horizontal bridge
- 7. Post Extension Hanger
- 8. Cliff Hanger
- 9. Loop post bodyweight training, stretching, anchor points for accessories, rope pulls
- 10. Battle Rope Anchor Swivel anchor for
- 11. outdoor battle ropes
- 12. \*New\* T-Rex FTS Squat Rack Feature



**3-POST** 



#### **4-POST ZIG ZAG**



9.

#### **4-POST MONKEY BAR BRIDGE**

10.



### T-REX OUTDOOR FTS OUTDOOR SQUAT RACK TREX ATTACHMENT

NEW



.

**MOVESTRONGFIT.COM** 

# **T-REX OUTDOOR FTS**



#### **\*ACCESSORIES NOT INCLUDED**

NEW









**MOVESTRONGFIT.COM** 



#### **6-POST DOUBLE MONKEY BAR BRIDGE**

#### 7-POST WITH MONKEY BAR BRIDGE





#### **10-POST WITH MONKEY BAR BRIDGE**

#### **12-POST WITH DOUBLE MONKEY BAR BRIDGE**





## **T-REX FTS TRAINING OPTIONS**

T-REX FTS 12-POST DOUBLE MONKEY BAR BRIDGE (DIAGRAMS SHOWING OPTIONAL FEATURES)







#### **AVAILABLE TRAINING FEATURES**

- 1. Adjustable Step
- 2. Battle Rope Anchor
- 3. Dual Medicine Ball Target
- 4. Rings
- 5. Adjustable Ab Bench
- 6. Adjustable Dip
- 7. Top Loop Post Anchor
- 8. Horizontal Ladder Bridge
- 9. Center Post Loop with Step
-