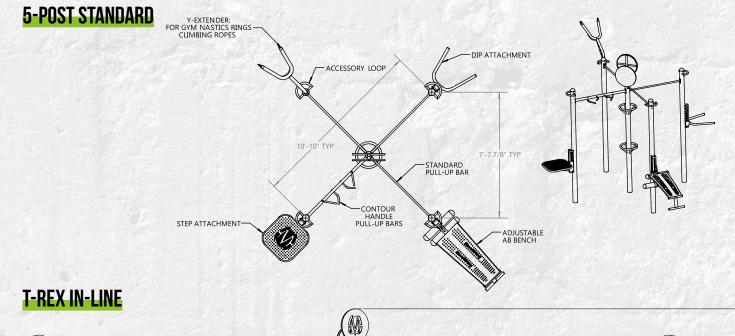

# **T-REX OUTDOOR FTS**

The MoveStrong T-Rex can be configured in size, shape, and options to fit any space and training needs.

#### Training Features 4-Post T-Rex Model. See more options below

- 1. Y-Extender climbing rope and rings
- 2. Climber bar extension for horizontal bridge
- 3. Globe grip side rail gripe pull-ups and ring toss single medicine ball target
- 4. Single medicine ball target
- Kickplate bodyweight training, anchor points for accessories, medicine ball throws
- 6. Extended pull-up bar for horizontal bridge
- 7. Post Extension Hanger
- 8. Cliff Hanger
- 9. Loop post bodyweight training, stretching, anchor points for accessories, rope pulls
- 10. Battle Rope Anchor Swivel anchor for
- 11. outdoor battle ropes
- 12. \*New\* T-Rex FTS Squat Rack Feature

**3-POST** 

#### **4-POST ZIG ZAG**

9.

#### **4-POST MONKEY BAR BRIDGE**

10.