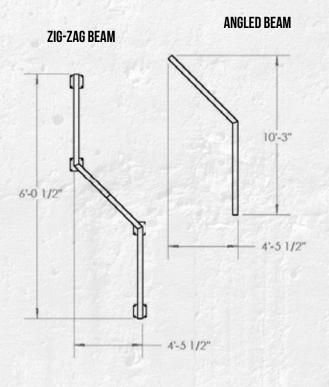

#### **ZIG-ZAG BALANCE BEAM**

The Zig-Zag Balance Beam allows for many bodyweight exercises to improve balance and stability.