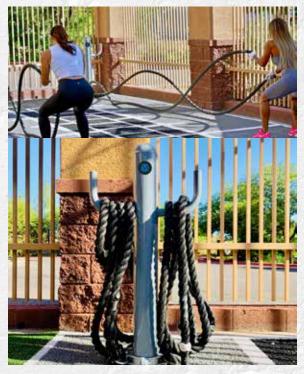

with Rope Climb Stations -Various Sizes Available **Balance Steps** Zig-Zag **Balance Beams Plyo-Steps** Stall Bars **Elevate Trainer** Low Angled Cargo Net Low Parallel Bars Over / Under Horizontal Post **Battle Rope Station** Push-Up / Inverted **Row Bars Drive Sled** A-Wall Climber Farmer Logs **Elite Parallel** Bars

# THE MOVESTRONG FITGROUND TAKE FUNCTIONAL FITNESS OUTDOORS!

**ELEVATE TRAINER STATION** 

YOUR CON-

VISIT WWW.MOVESTRONGFIT.COM/BYO

OWN

1440

NEW

1440



#### **ZIG-ZAG BALANCE BEAM**

The Zig-Zag Balance Beam allows for many bodyweight exercises to improve balance and stability.





#### **BALANCE STEPS**

Focus on balance and agility with the Balance Steps. Configure your FitGround area with different quantities and patterns to fit layout and exercise needs.









#### **BATTLE ROPE STATION**

OUTDOOR RATED ROPES



#### **PLYO-STEPS**

Varied height Plyo-Steps are great for improving agility, flexibility, power, and for building athleticism.



#### **LOW PARALLEL BARS**

The Low Parallel Bars are ideal for upper body, agility, and balance exercises.



10" LENGTH AND 12" HEIGHT. Inquire about other optional sizes





#### LOW ANGLED CARGO NET

Great obstacle course style station with an up-and-over crawl on top of the low height angled cargo net. Develop balance, strength, and coordination skills with this fun challenging obstacle.







#### **PUSH-UP/INVERTED ROW BARS**

Build upperbody and core strength with the varied height Push-Up Bars. Two height bars ideal for pushup variations and inverted rows. Lower bar offer varied hand grip posi