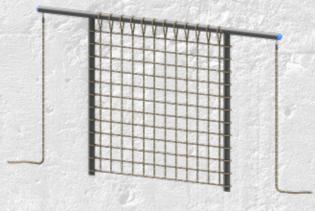

#### **CARGO NET**

Use for functional fitness, climbing, bodyweight, and obstacle course training. Offers two optional rope climb stations as well.

10' CARGO NET FRAME HEIGHT. Inquire about other height options.