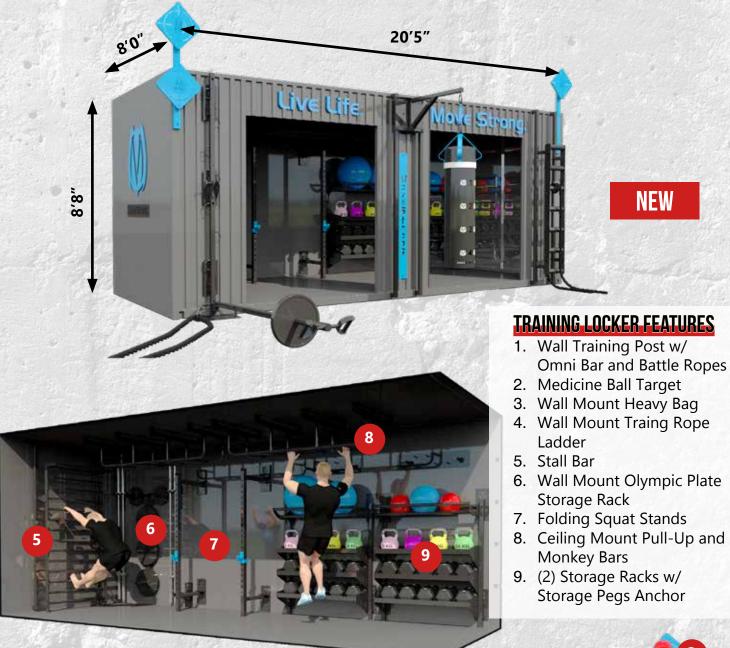

# **OUTDOOR STRENGTH TRAINING** FUNCTIONAL TRAINING LOCKER - 20

#### **INTERIOR FEATURES**

#### **EXTERIOR FEATURES**

MOVESTRONGFIT.COM