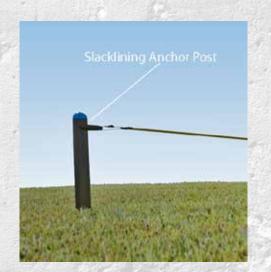

-Up Bar With Medicine Ball Logo Plate
- 4. Dual Height Pull-Up Bar
- 5. Battle Rope Anchor
- 6. Push-Up Bar
- 7. Climbing Rope
- 8. GRT (Ground Rotational Trainer)

8

#### **U-STAIRCASE OPTIONAL OPTIONS**

- 9. Adjustable Dip10. Adjustable Step11. Diamond Medicine Ball Target12. Olympic Plate Storage





#### **TRAVELING RINGS**

WANNA FLY!? OUR TRAVELING RINGS ARE DESIGNED TO CREATE THAT FEELING!





#### MODULAR IN LENGTH AND TRAINING FEATURES

Elite: Additional Calisthenics Training Options Shown - Pull-Up Bars, Push-Up Bars, Gymnastic Rings, and Ladder Bars





8' WALL







#### **CUSTOM BACKSIDE CARGO NET OPTION**

#### TRIPLE WARPED WALL

- 8', 12', and 14' Warped Walls
- Backside Training Features and Options
- Optional Top Safety Rails





#### **SLACKLINING ANCHOR POSTS**





#### **SLALOM AGILITY POSTS**





# **OUTDOOR TRAINING TOOLS**





#### **DRIVE SLED**

Do more with a Drive Sled for strength and conditioning! Develop power by pushing and pulling high and low, forwards and backwards, fast and slow, to add variety and make a sled workout more challenging and to shred fat while improving conditioning.

#### **GLOBE BARBELL**

Specifically designed for year round outdoor use, our fillable Globe Barbell is an excellent strength tool to incorporate barbell lifts and old time strongman exercises! Each globe can be filled with sand or shot to desired weight. The tough exterior finish and texture grip allow for durability and many years of use both indoor and outdoors. A great training tool addition to our FitGround outdoor product line!



#### **SLEDGEB