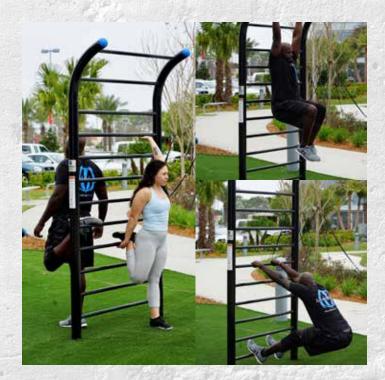

#### **STALL BARS**

Dedicated flexibility and stretching station. Varied height rungs to assist in flexibility and bodyweight exercises. Arched top bar for hangs and pull-up variations.

#### STALL BAR DIMENSIONS ARE 4' WIDE X 8' TALL