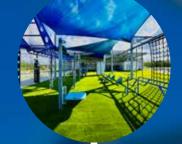

# **T-REX OUTDOOR FTS**

The MoveStrong T-Rex can be configured in size, shape, and options to fit any space and training needs.

#### Training Features 4-Post T-Rex Model. See more options below

- 1. Y-Extender climbing rope and rings
- 2. Climber bar extension for horizontal bridge
- 3. Globe grip side rail gripe pull-ups and ring toss single medicine ball target
- 4. Single medicine ball target
- Kickplate bodyweight training, anchor points for accessories, medicine ball throws
- 6. Extended pull-up bar for horizontal bridge
- 7. Post Extension Hanger
- 8. Cliff Hanger
- 9. Loop post bodyweight training, stretching, anchor points for accessories, rope pulls
- 10. Battle Rope Anchor Swivel anchor for
- 11. outdoor battle ropes
- 12. \*New\* T-Rex FTS Squat Rack Feature