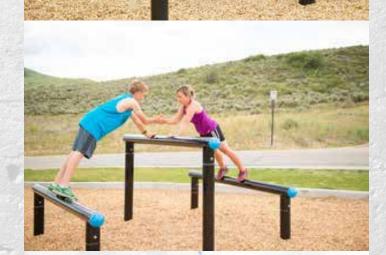

# **T-REX OUTDOOR FTS**

The MoveStrong T-Rex can be configured in size, shape, and options to fit any space and training needs.

#### Training Features 4-Post T-Rex Model. See more options below

- 1. Y-Extender climbing rope and rings
- 2. Climber bar extension for horizontal bridge
- 3. Globe grip side rail gripe pull-ups and ring toss single medicine ball target
- 4. Single medicine ball target
- Kickplate bodyweight training, anchor points for accessories, medicine ball throws
- 6. Extended pull-up bar for horizontal bridge
- 7. Post Extension Hanger
- 8. Cliff Hanger
- 9. Loop post bodyweight training, stretching, anchor points for accessories, rope pulls
- 10. Battle Rope Anchor Swivel anchor for
- 11. outdoor battle ropes
- 12. \*New\* T-Rex FTS Squat Rack Feature