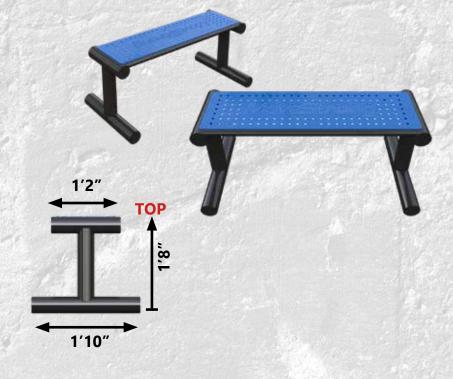

#### **ZIG-ZAG BALANCE BEAM**

The Zig-Zag Balance Beam allows for many bodyweight exercises to improve balance and stability.

#### **BALANCE STEPS**

Focus on balance and agility with the Balance Steps. Configure your FitGround area with different quantities and patterns to fit layout and exercise needs.