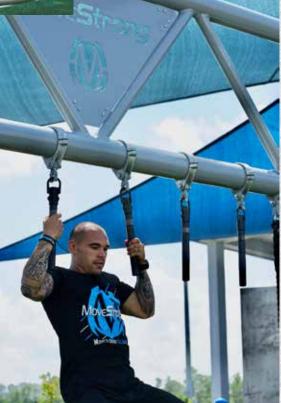

#### ELEVATE ROPE TRAINER

MADE IN USA. Designed for outdoor use. Outdoor rope material will not absorb water. Perform bodyweight

suspension exercises. Press, row, lunge, squat, and twist with many variations for all fitness levels. Easily attach to the MoveStrong T-Rex top post loop or extension hangers.