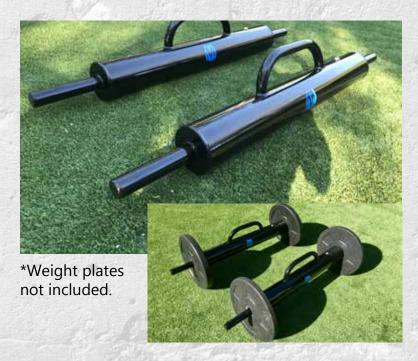

#### FARMER'S WALK LOG

Designed for outdoor use in the FitGround, our Farmers Walk Logs are a fun way to build strength and endurance for loaded carries. Add weight in the fill hole of the log and/or traditional Olympic weight plates on the end holders.