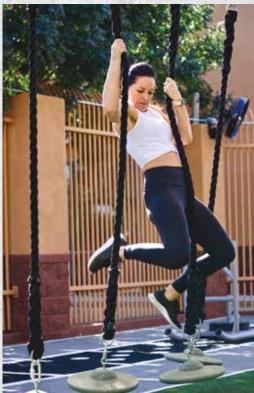

#### **FUNCTIONAL TIRE**

36

80kg & 120kg size functional training tires for outdoor use. Ground anchors available to keep tires in fixed area to prevent removal.

**CLIMBING ROPE** 