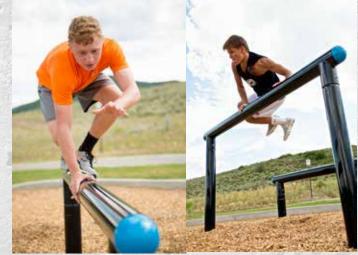

# **T-REX OUTDOOR FTS**

The MoveStrong T-Rex can be configured in size, shape, and options to fit any space and training needs.

#### Training Features 4-Post T-Rex Model. See more options below

- 1. Y-Extender climbing rope and rings
- 2. Climber bar extension for horizontal bridge
- 3. Globe grip side rail gripe pull-ups and ring toss single medicine ball target
- 4. Single medicine ball target
- Kickplate bodyweight training, anchor points for accessories, medicine ball throws
- 6. Extended pull-up bar for horizontal bridge
- 7. Post Extension Hanger
- 8. Cliff Hanger
- 9. Loop post bodyweight training, stretching, anchor points for accessories, rope pulls
- 10. Battle Rope Anchor Swivel anchor for
- 11. outdoor battle ropes
- 12. \*New\* T-Rex FTS Squat Rack Feature