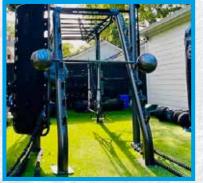

# **T-REX OUTDOOR FTS**

The MoveStrong T-Rex can be configured in size, shape, and options to fit any space and training needs.

#### Training Features 4-Post T-Rex Model. See more options below

- 1. Y-Extender climbing rope and rings
- 2. Climber bar extension for horizontal bridge
- 3. Globe grip side rail gripe pull-ups and ring toss single medicine ball target
- 4. Single medicine ball target
- Kickplate bodyweight training, anchor points for accessories, medicine ball throws
- 6. Extended pull-up bar for horizontal bridge
- 7. Post Extension Hanger
- 8. Cliff Hanger
- 9. Loop post bodyweight training, stretching, anchor points for accessories, rope pulls
- 10. Battle Rope Anchor Swivel anchor for
- 11. outdoor battle ropes
- 12. \*New\* T-Rex FTS Squat Rack Feature