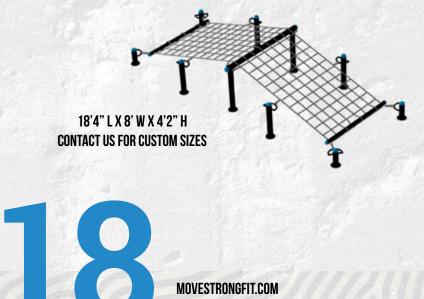

# **FITGROUND PRODUCTS** Customize and build a FitGround for your space and training needs. See all the accessories! Cargo Net with Rope Climb Stations -Various Sizes Available **Balance Steps** Zig-Zag **Balance Beams Plyo-Steps** Stall Bars **Elevate Trainer** Low Angled Cargo Net Low Parallel Bars Over / Under Horizontal Post **Battle Rope Station** Push-Up / Inverted **Row Bars Drive Sled** A-Wall Climber Farmer Logs **Elite Parallel** Bars

# THE MOVESTRONG FITGROUND TAKE FUNCTIONAL FITNESS OUTDOORS!

**ELEVATE TRAINER STATION** 

YOUR CON-

VISIT WWW.MOVESTRONGFIT.COM/BYO

OWN

1440

NEW

1440