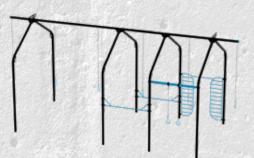

#### **TRAVELING RINGS**

WANNA FLY!? OUR TRAVELING RINGS ARE DESIGNED TO CREATE THAT FEELING!

#### MODULAR IN LENGTH AND TRAINING FEATURES

Elite: Additional Calisthenics Training Options Shown - Pull-Up Bars, Push-Up Bars, Gymnastic Rings, and Ladder Bars

8' WALL