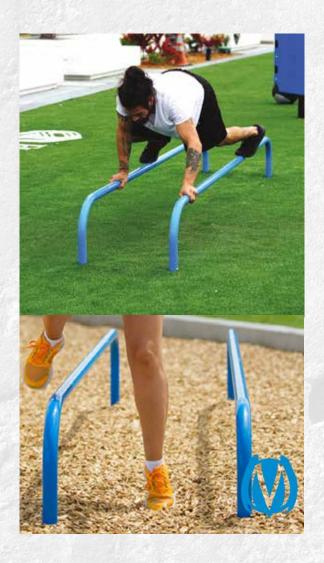

#### **LOW PARALLEL BARS**

The Low Parallel Bars are ideal for upper body, agility, and balance exercises.

10" LENGTH AND 12" HEIGHT. Inquire about other optional sizes