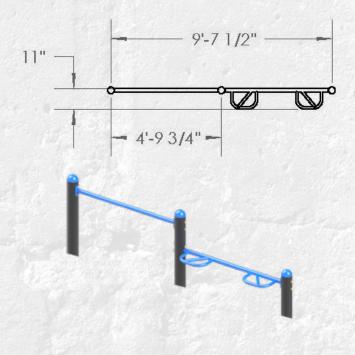

**3-POST** 

#### **4-POST ZIG ZAG**

9.

#### **4-POST MONKEY BAR BRIDGE**

10.