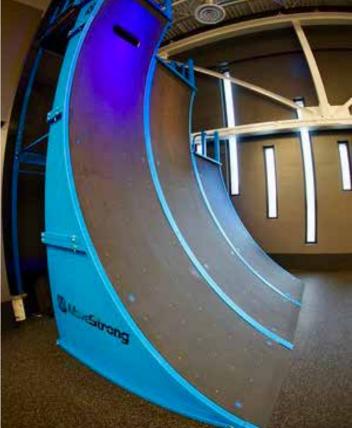

#### TRIPLE WARPED WALL

- 8', 12', and 14' Warped Walls
- Backside Training Features and Options
- Optional Top Safety Rails