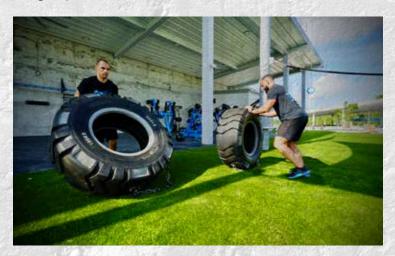

#### **FUNCTIONAL TIRE**

36

80kg & 120kg size functional training tires for outdoor use. Ground anchors available to keep tires in fixed area to prevent removal.

**CLIMBING ROPE** 