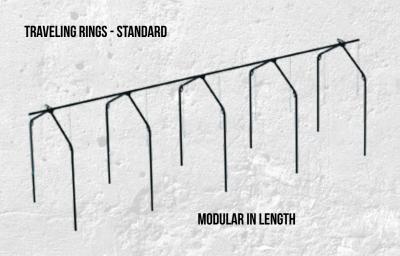

#### **TRAVELING RINGS**

WANNA FLY!? OUR TRAVELING RINGS ARE DESIGNED TO CREATE THAT FEELING!

#### MODULAR IN LENGTH AND TRAINING FEATURES

Elite: Additional Calisthenics Training Options Shown - Pull-Up Bars, Push-Up Bars, Gymnastic Rings, and Ladder Bars

8' WALL