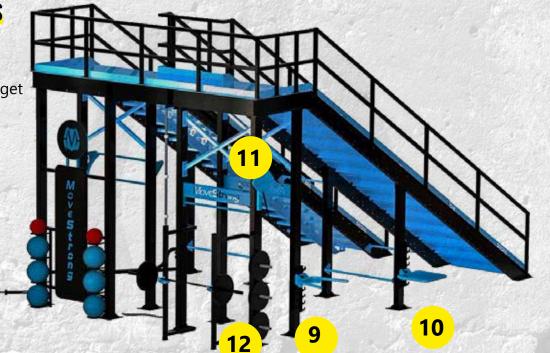

#### **PINNACLE STAIRCASE MODULAR DESIGN**

Customize with obstacles on all 4- sides of the Long Staircase. Warped Wall and cargo nets shown.

#### **U-STAIRCASE TRAINING OPTIONS**

- 1. KickPlate w/ Medicine Ball Target and Storage
- 2. Squat Stands
- 3. Pull-Up Bar With Medicine Ball Logo Plate
- 4. Dual Height Pull-Up Bar
- 5. Battle Rope Anchor
- 6. Push-Up Bar
- 7. Climbing Rope
- 8. GRT (Ground Rotational Trainer)

#### **U-STAIRCASE OPTIONAL OPTIONS**

- 9. Adjustable Dip10. Adjustable Step11. Diamond Medicine Ball Target12. Olympic Plate Storage