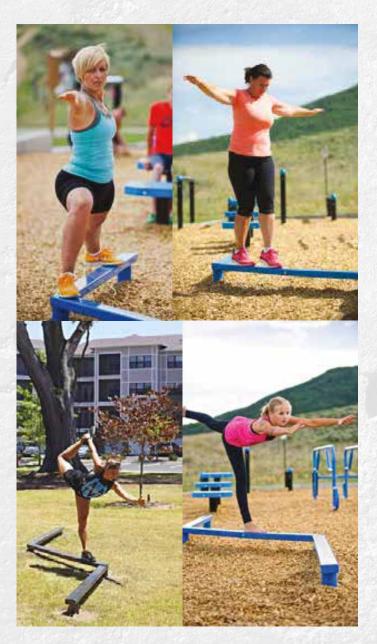

#### **ZIG-ZAG BALANCE BEAM**

The Zig-Zag Balance Beam allows for many bodyweight exercises to improve balance and stability.

#### **BALANCE STEPS**

Focus on balance and agility with the Balance Steps. Configure your FitGround area with different quantities and patterns to fit layout and exercise needs.