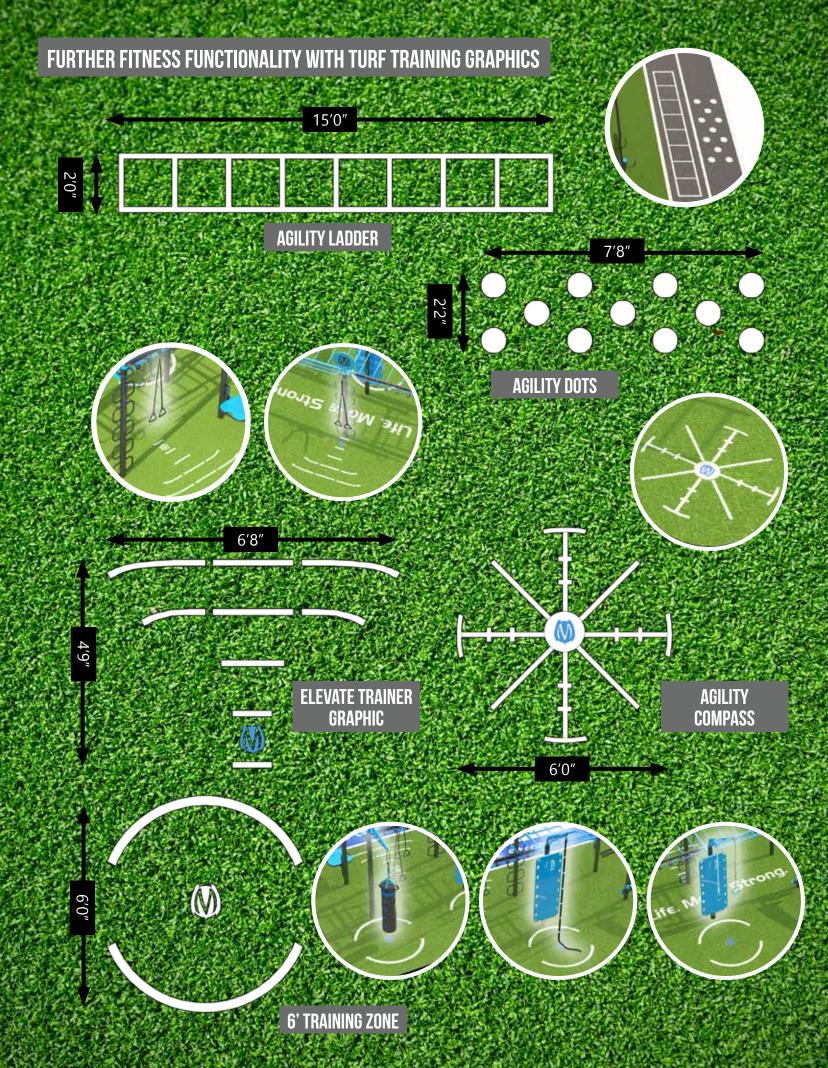

# **PERFORMANCE SURFACE AND SHADE SOLUTIONS**

CUSTOMIZABLE PERFORMANCE SURFACE SOLUTIONS. WE OFFER PLANNING, DESIGN, AND SUPPLY OF SPECIALTY FITNESS SURFACING AND SAFETY PADDING BASED ON SPACE, TRAINING NEEDS, AND BUDGET. VISIT OUR WEBSITE FOR MORE DETAILS.

H

OSOFT BOX.

SURFACES