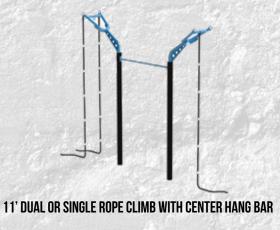

fit your space and training needs.

TETT

VISIT WWW.MOVESTRONGFIT.COM/BYO

ADE IN THE

YOUR 🙉 OWN

#### **OC SAMPLE LAYOUTS**



**COMPLETE OBSTACLE COURSE** 

2



MOVESTRONGFIT.COM

Star Car Anna a mag



- 1. Stall Bars
- 2. Push-Up/Inverted Row Bars
- 3. Cargo Net Rope Climb
- 4. Zig-Zag Balance Beam
- 5. Plyo Step Jumps
- 6. Low Parallel Bar
- 7. A-Wall Climber
- 8. 24" Over/Under Agility Post

- 9. Log Carry
- 10. Slalom Agility Posts
- 11. Parallel Bar Upper Body Walk
- 12. Obstacle Staircase
- 13. Rope Climb Station
- 14. Drive Sled Push
- 15. 6-Post T-Rex
- 16. Low Cargo Net Climb

- 17. Balance Steps
- 18. 36" & 48" Over/Under Agility Post
- 19. Horizontal Rope Climb
- 20. Swinging Balance Steps
- 21. Triple Warped Wall

#### **HORIZONTAL ROPE CLIMB**





**DUAL ROPE CLIMB** 



#### **20' CARGO NET AND ROPE CLIMB**

20' ROPE CLIMB WITH BELL RING OPTION



#### **QUINTUPLE STEPS**

Great obstacle course style station with an up-and-over crawl on top of the low height angled cargo net. Develop balance, strength, and coordination skills with this fun challenging obstacle.



#### HANGING OBSTACLES



#### HANGING BALANCE



#### **DOWEL GRIPS**



**RING TRAVERSE** 







#### **PINNACLE STAIRCASE MODULAR DESIGN**

Customize with obstacles on all 4- sides of the Long Staircase. Warped Wall and cargo nets shown.









#### **U-STAIRCASE TRAINING OPTIONS**

- 1. KickPlate w/ Medicine Ball Target and Storage
- 2. Squat Stands
- 3. Pull-Up Bar With Medicine Ball Logo Plate
- 4. Dual Height Pull-Up Bar
- 5. Battle Rope Anchor
- 6. Push-Up Bar
- 7. Climbing Rope
- 8