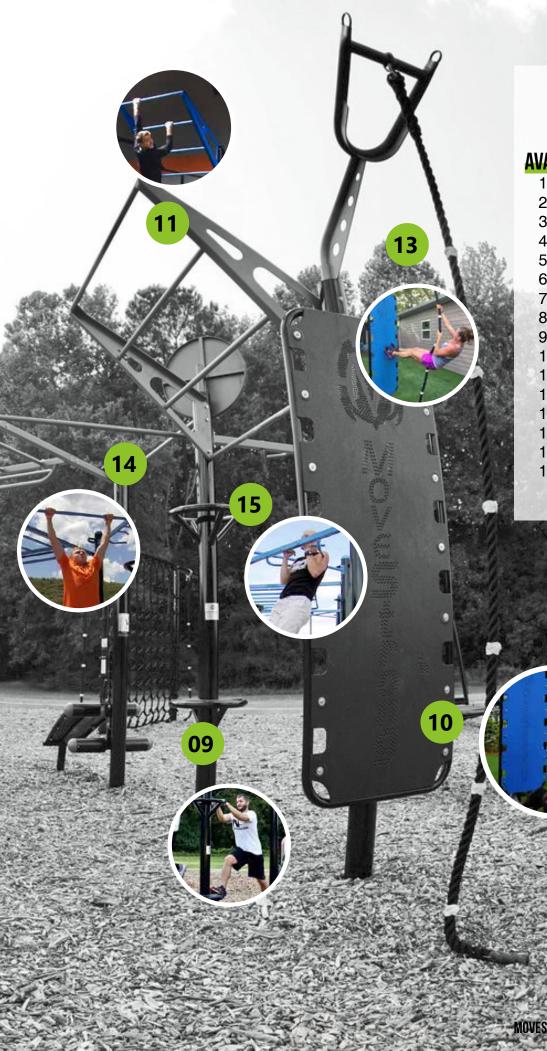

# **T-REX OUTDOOR FTS**

The MoveStrong T-Rex can be configured in size, shape, and options to fit any space and training needs.

#### Training Features 4-Post T-Rex Model. See more options below

- 1. Y-Extender climbing rope and rings
- 2. Climber bar extension for horizontal bridge
- 3. Globe grip side rail gripe pull-ups and ring toss single medicine ball target
- 4. Single medicine ball target
- Kickplate bodyweight training, anchor points for accessories, medicine ball throws
- 6. Extended pull-up bar for horizontal bridge
- 7. Post Extension Hanger
- 8. Cliff Hanger
- 9. Loop post bodyweight training, stretching, anchor points for accessories, rope pulls
- 10. Battle Rope Anchor Swivel anchor for
- 11. outdoor battle ropes
- 12. \*New\* T-Rex FTS Squat Rack Feature

## **T-REX FTS TRAINING OPTIONS**

T-REX FTS 12-POST DOUBLE MONKEY BAR BRIDGE (DIAGRAMS SHOWING OPTIONAL FEATURES)

#### **AVAILABLE TRAINING FEATURES**

- 1. Adjustable Step
- 2. Battle Rope Anchor
- 3. Dual Medicine Ball Target
- 4. Rings
- 5. Adjustable Ab Bench
- 6. Adjustable Dip
- 7. Top Loop Post Anchor
- 8. Horizontal Ladder Bridge
- 9. Center Post Loop with Step
- 10. Kick Plate
- 11. Climber Bars
- 12. Globe Grip Side Rail
- 13. Climbing Rope
- 14. Pull Bar
- 15. Ergo Grip Pull-Up Bar 16. Side Rail Pull Up Bar