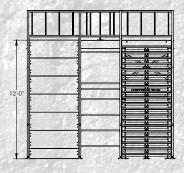

#### **U-STAIRCASE TRAINING OPTIONS**

- 1. KickPlate w/ Medicine Ball Target and Storage
- 2. Squat Stands
- 3. Pull-Up Bar With Medicine Ball Logo Plate
- 4. Dual Height Pull-Up Bar
- 5. Battle Rope Anchor
- 6. Push-Up Bar
- 7. Climbing Rope
- 8. GRT (Ground Rotational Trainer)

#### **U-STAIRCASE OPTIONAL OPTIONS**

- 9. Adjustable Dip10. Adjustable Step11. Diamond Medicine Ball Target12. Olympic Plate Storage