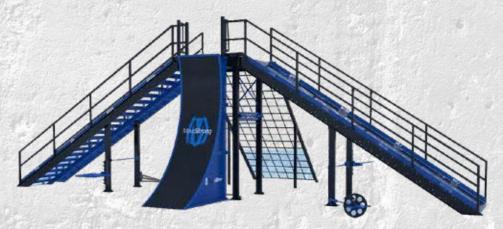

#### **PINNACLE STAIRCASE MODULAR DESIGN**

Customize with obstacles on all 4- sides of the Long Staircase. Warped Wall and cargo nets shown.

#### TRIPLE WARPED WALL

- 8', 12', and 14' Warped Walls
- Backside Training Features and Options
- Optional Top Safety Rails