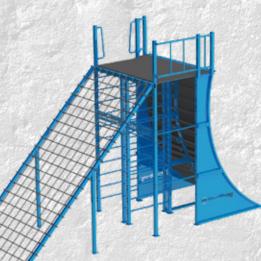

#### **PINNACLE STAIRCASE MODULAR DESIGN**

Customize with obstacles on all 4- sides of the Long Staircase. Warped Wall and cargo nets shown.