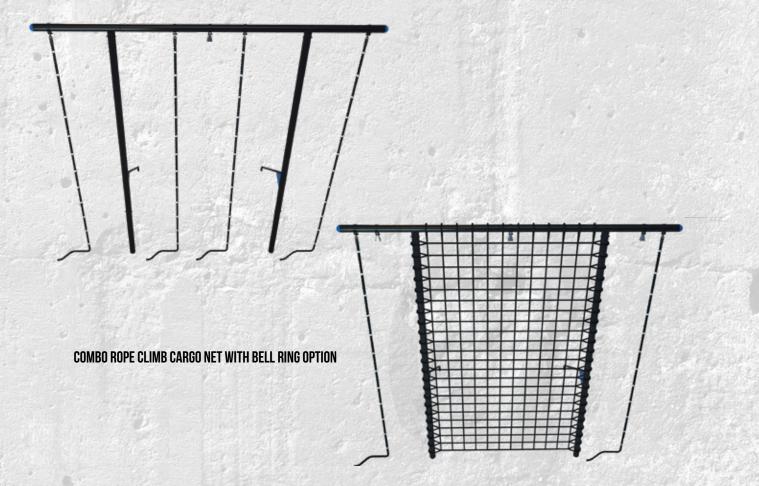

IN THE

YOUR 🙉 OWN

#### **OC SAMPLE LAYOUTS**



**COMPLETE OBSTACLE COURSE** 

2



MOVESTRONGFIT.COM

Star Car Anna a mag



- 1. Stall Bars
- 2. Push-Up/Inverted Row Bars
- 3. Cargo Net Rope Climb
- 4. Zig-Zag Balance Beam
- 5. Plyo Step Jumps
- 6. Low Parallel Bar
- 7. A-Wall Climber
- 8. 24" Over/Under Agility Post

- 9. Log Carry
- 10. Slalom Agility Posts
- 11. Parallel Bar Upper Body Walk
- 12. Obstacle Staircase
- 13. Rope Climb Station
- 14. Drive Sled Push
- 15. 6-Post T-Rex
- 16. Low Cargo Net Climb

- 17. Balance Steps
- 18. 36" & 48" Over/Under Agility Post
- 19. Horizontal Rope Climb
- 20. Swinging Balance Steps
- 21. Triple Warped Wall

#### **HORIZONTAL ROPE CLIMB**





**DUAL ROPE CLIMB** 



#### **20' CARGO NET AND ROPE CLIMB**

20' ROPE CLIMB WITH BELL RING OPTION



#### **QUINTUPLE STEPS**

Great obstacle course style station with an up-and-over crawl on top of the low height angled cargo net. Develop balance, strength, and coordination skills with this fun challenging obstacle.



#### HANGING OBSTACLES



#### HANGING BALANCE



#### **DOWEL GRIPS**



**RING TRAVERSE** 







#### **PINNACLE STAIRCASE MODULAR DESIGN**

Customize with obstacles on all 4- sides of the Long Staircase. Warped Wall and cargo nets shown.









#### **U-STAIRCASE TRAINING OPTIONS**

- 1. KickPlate w/ Medicine Ball Target and Storage
- 2. Squat Stands
- 3. Pull-Up Bar With Medicine Ball Logo Plate
- 4. Dual Height Pull-Up Bar
- 5. Battle Rope Anchor
- 6. Push-Up Bar
- 7. Climbing Rope
- 8. GRT (Ground Rotational Trainer)

8

#### **U-STAIRCASE OPTIONAL OPTIONS**

-