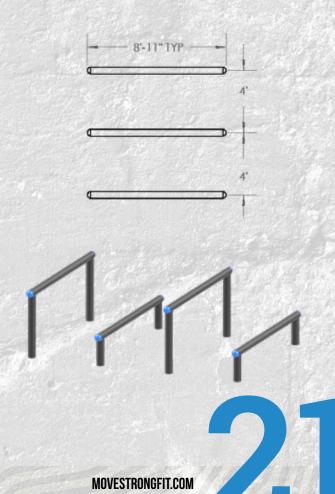

**3-POST** 

#### **4-POST ZIG ZAG**

9.

#### **4-POST MONKEY BAR BRIDGE**

10.