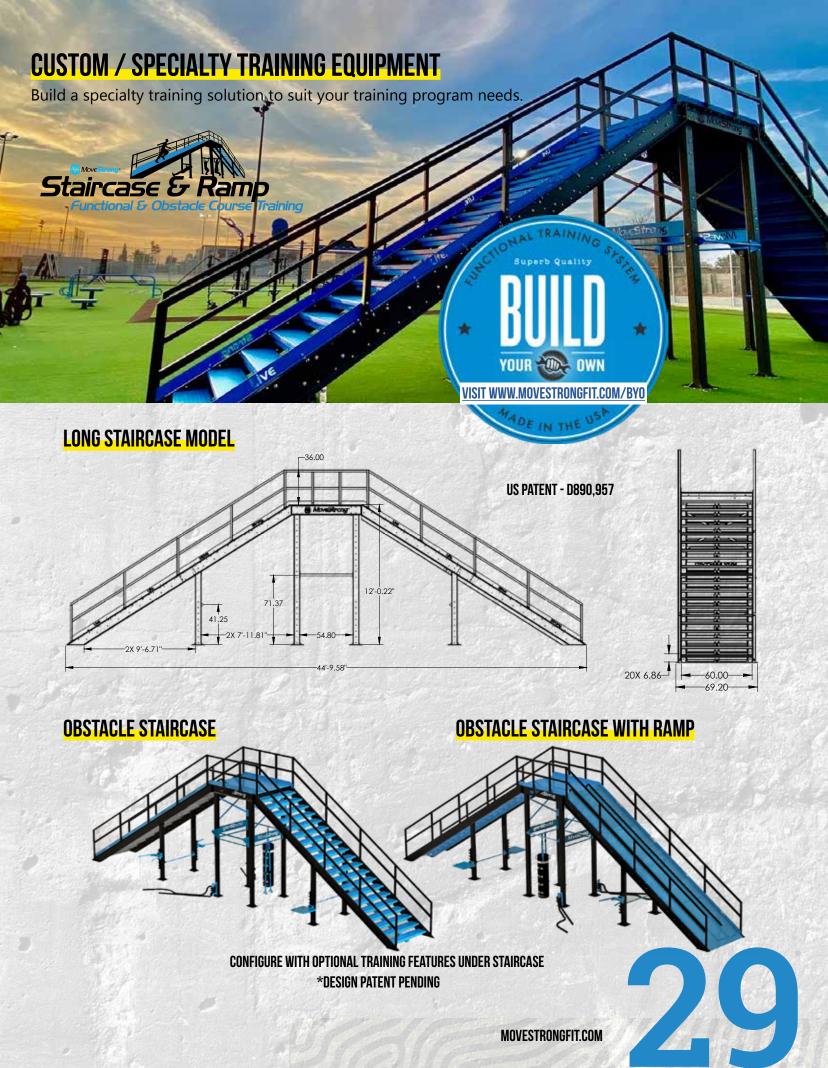

#### **PINNACLE STAIRCASE MODULAR DESIGN**

Customize with obstacles on all 4- sides of the Long Staircase. Warped Wall and cargo nets shown.

#### **U-STAIRCASE TRAINING OPTIONS**

- 1. KickPlate w/ Medicine Ball Target and Storage
- 2. Squat Stands
- 3. Pull-Up Bar With Medicine Ball Logo Plate
- 4. Dual Height Pull-Up Bar
- 5. Battle Rope Anchor
- 6. Push-Up Bar
- 7. Climbing Rope
- 8. GRT (Ground Rotational Trainer)

#### **U-STAIRCASE OPTIONAL OPTIONS**

- 9. Adjustable Dip10. Adjustable Step11. Diamond Medicine Ball Target12. Olympic Plate Storage