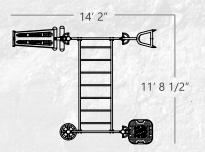

#### **CARGO NET**

Use for functional fitness, climbing, bodyweight, and obstacle course training. Offers two optional rope climb stations as well.

10' CARGO NET FRAME HEIGHT. Inquire about other height options.