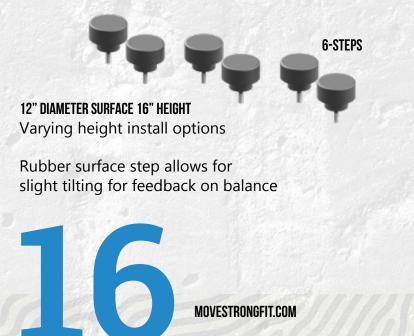

#### **PLYO-STEPS**

Varied height Plyo-Steps are great for improving agility, flexibility, power, and for building athleticism.