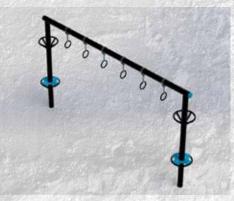

# **T-REX OUTDOOR FTS**

The MoveStrong T-Rex can be configured in size, shape, and options to fit any space and training needs.

#### Training Features 4-Post T-Rex Model. See more options below

- 1. Y-Extender climbing rope and rings
- 2. Climber bar extension for horizontal bridge
- 3. Globe grip side rail gripe pull-ups and ring toss single medicine ball target
- 4. Single medicine ball target
- Kickplate bodyweight training, anchor points for accessories, medicine ball throws
- 6. Extended pull-up bar for horizontal bridge
- 7. Post Extension Hanger
- 8. Cliff Hanger
- 9. Loop post bodyweight training, stretching, anchor points for accessories, rope pulls
- 10. Battle Rope Anchor Swivel anchor for
- 11. outdoor battle ropes
- 12. \*New\* T-Rex FTS Squat Rack Feature