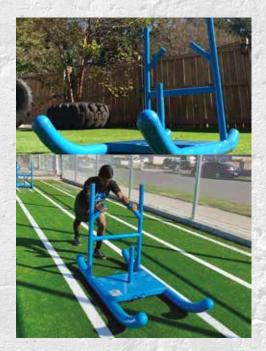

#### **DRIVE SLED**

Do more with a Drive Sled for strength and conditioning! Develop power by pushing and pulling high and low, forwards and backwards, fast and slow, to add variety and make a sled workout more challenging and to shred fat while improving conditioning.