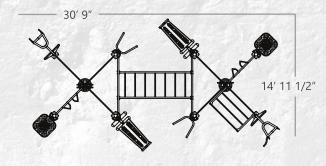

r points for accessories, medicine ball throws
- 6. Extended pull-up bar for horizontal bridge
- 7. Post Extension Hanger
- 8. Cliff Hanger
- 9. Loop post bodyweight training, stretching, anchor points for accessories, rope pulls
- 10. Battle Rope Anchor Swivel anchor for
- 11. outdoor battle ropes
- 12. \*New\* T-Rex FTS Squat Rack Feature



**3-POST** 



#### **4-POST ZIG ZAG**



9.

#### **4-POST MONKEY BAR BRIDGE**

10.



### T-REX OUTDOOR FTS OUTDOOR SQUAT RACK TREX ATTACHMENT

NEW



.

**MOVESTRONGFIT.COM** 

# **T-REX OUTDOOR FTS**



#### **\*ACCESSORIES NOT INCLUDED**

NEW









**MOVESTRONGFIT.COM** 



#### **6-POST DOUBLE MONKEY BAR BRIDGE**

#### 7-POST WITH MONKEY BAR BRIDGE





#### **10-POST WITH MONKEY BAR BRIDGE**

#### **12-POST WITH DOUBLE MONKEY BAR BRIDGE**





## **T-REX FTS TRAINING OPTIONS**

T-REX FTS 12-POST DOUBLE MONKEY BAR BRIDGE (DIAGRAMS SHOWING OPTIONAL FEATURES)







#### **AVAILABLE TRAINING FEATURES**

- 1. Adjustable Step
- 2. Battle Rope Anchor
- 3. Dual Medicine Ball Target
- 4. Rings
- 5. Adjustable Ab Bench
- 6. Adjustable Dip
- 7. Top Loop Post Anchor
- 8. Horizontal Ladder Bridge
- 9. Center Post Loop with Step
- 10. Kick Plate
- 11. Climber Bars
- 12. Globe Grip Side Rail
- 13. Climbing Rope
- 14. Pull Bar
- 15. Ergo Grip Pull-Up Bar 16. Side Rail Pull Up Bar



# **FITGROUND PRODUCTS** Customize and build a FitGround for your space and training needs. See all the accessories! Cargo Net with Rope Climb Stations -Various Sizes Available **Balance Steps** Zig-Zag **Balance Beams Plyo-Steps** Stall Bars **Elevate Trainer*