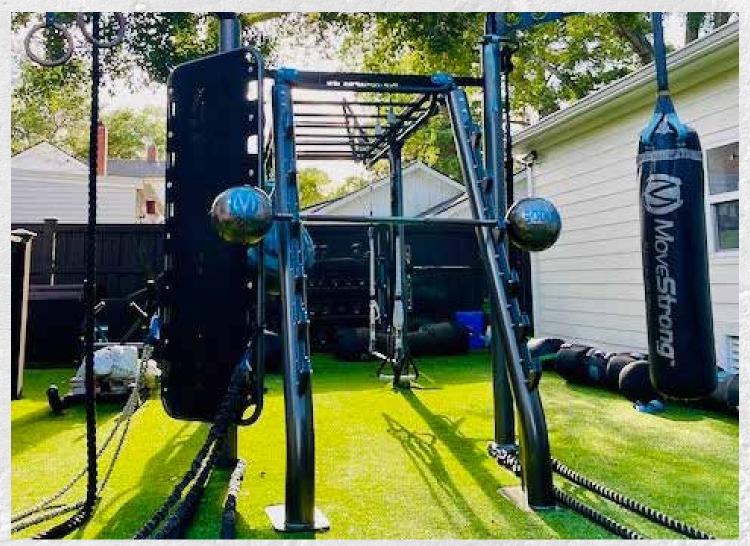

# **T-REX OUTDOOR FTS**

The MoveStrong T-Rex can be configured in size, shape, and options to fit any space and training needs.

#### Training Features 4-Post T-Rex Model. See more options below

- 1. Y-Extender climbing rope and rings
- 2. Climber bar extension for horizontal bridge
- 3. Globe grip side rail gripe pull-ups and ring toss single medicine ball target
- 4. Single medicine ball target
- Kickplate bodyweight training, anchor points for accessories, medicine ball throws
- 6. Extended pull-up bar for horizontal bridge
- 7. Post Extension Hanger
- 8. Cliff Hanger
- 9. Loop post bodyweight training, stretching, anchor points for accessories, rope pulls
- 10. Battle Rope Anchor Swivel anchor for
- 11. outdoor battle ropes
- 12. \*New\* T-Rex FTS Squat Rack Feature