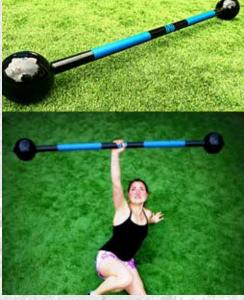

#### **SLEDGEBELL**

Specifically designed for year round outdoor use, our fillable SledgeBell is an excellent strength tool. An incredible total body conditioning tool allows you to swing, hammer, balance, lunge, chop, and throw it! Designed to use for sledgehammer strength and conditioning exercises with a tire as well as performing a variety of swing and chop patterns to help mobility, core strength, and stability while engaging the entire body.