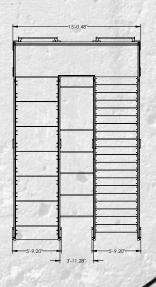

#### **U-STAIRCASE TRAINING OPTIONS**

- 1. KickPlate w/ Medicine Ball Target and Storage
- 2. Squat Stands
- 3. Pull-Up Bar With Medicine Ball Logo Plate
- 4. Dual Height Pull-Up Bar
- 5. Battle Rope Anchor
- 6. Push-Up Bar
- 7. Climbing Rope
- 8. GRT (Ground Rotational Trainer)

#### **U-STAIRCASE OPTIONAL OPTIONS**

- 9. Adjustable Dip10. Adjustable Step11. Diamond Medicine Ball Target12. Olympic Plate Storage