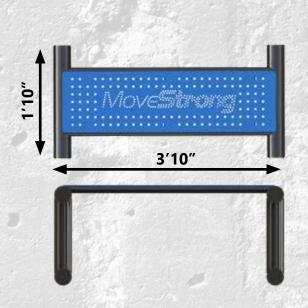

#### **ZIG-ZAG BALANCE BEAM**

The Zig-Zag Balance Beam allows for many bodyweight exercises to improve balance and stability.

#### **BALANCE STEPS**

Focus on balance and agility with the Balance Steps. Configure your FitGround area with different quantities and patterns to fit layout and exercise needs.