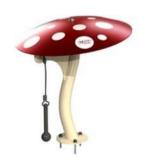

### LILYPAD CYMBALS \$4,702.95

MELODY \$

\$3,064.95

MERRY

\$4,912.95

MANTA RAY

\$7,033.95

MUSHROOMS

\$2,823.45/each

\$7,768.95/set of 3

(small, medium and large)