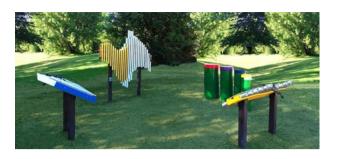

#### SWIRL \$9,060.45

TUNED DRUMS \$5,941.95

TENOR TREE \$6,687.45

TITAN TINES \$9,900.45

YANTZEE \$7,138.95

Note: Prices listed are the cost for products without install