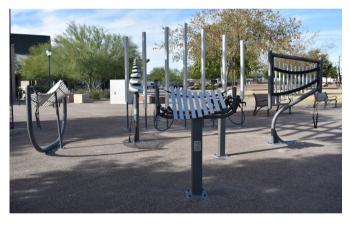

,456.45/set of 4



**GRIFFIN** 

\$5,941.95



HARP

\$6,592.95



IMBARIMBA

\$7,621.95



### LILYPAD CYMBALS \$4,702.95



MELODY \$

\$3,064.95



MERRY

\$4,912.95



MANTA RAY

\$7,033.95



MUSHROOMS

\$2,823.45/each

\$7,768.95/set of 3

(small, medium and large)



#### PAGODA BELLS

\$5,700.45



**PEGASUS** 

\$7,432.95



**PIPER** 

\$4,923.45



RHYTHM

\$3,064.95



SERENADE

\$7,411.95



#### SWIRL \$9,060.45



TUNED DRUMS \$5,941.95



TENOR TREE \$6,687.45



TITAN TINES \$9,900.45



YANTZEE \$7,138.95

Note: Prices listed are the cost for products without install

## **SETS**



EARLY CHILDHOOD \$10,866.45



WEENOTES \$14,667.45



GARDEN BED \$12,231.45



STARTER \$6,662.45



BOTANICAL GARDEN \$22,518.95

# **SETS**



DELUXE

\$25,891.95



PREMIUM \$34,890.45



SCULPTURAL \$32,233.95



# News of Note





The Rotary Club of Jasper, GA installed a beautiful music park in 2018 with the goal of creating a fully inclusive park for children with disabilities. The Rotary Club raised the funds to continuously add musical instruments to this space over the course of time to create a full music park.