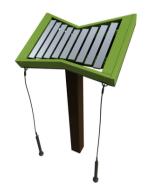

## DUET \$6,330.45

**FLOWERS** 

\$1,752.45/each

\$6,456.45/set of 4

**GRIFFIN** 

\$5,941.95

HARP

\$6,592.95