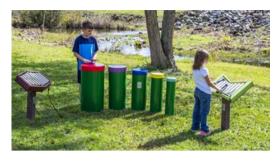

#### SWIRL \$9,060.45

TUNED DRUMS \$5,941.95

TENOR TREE \$6,687.45

TITAN TINES \$9,900.45

YANTZEE \$7,138.95

Note: Prices listed are the cost for products without install