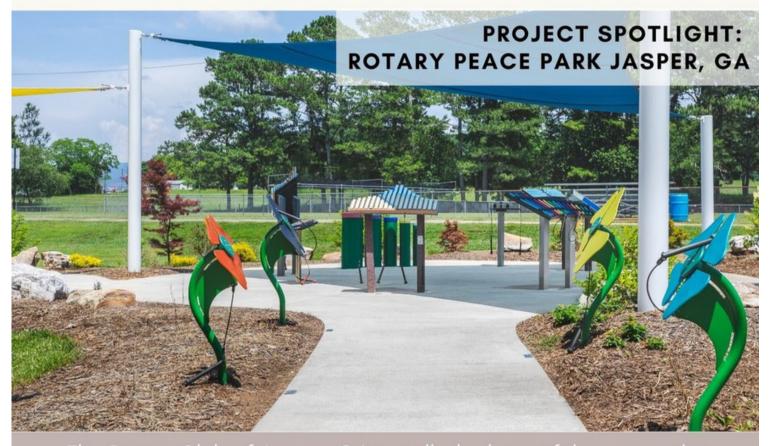

# News of Note

The Rotary Club of Jasper, GA installed a beautiful music park in 2018 with the goal of creating a fully inclusive park for children with disabilities. The Rotary Club raised the funds to continuously add musical instruments to this space over the course of time to create a full music park.