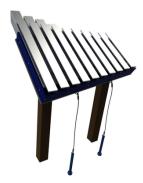

#### ARIA \$3,169.95

BUTTERFLIES

\$1,563.45/each

\$5,847.45/set of 4

**CADENCE** 

\$6,676.95

**CALYPSO** 

\$2,991.45