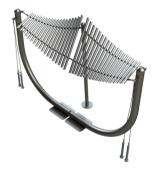

#### SWIRL \$9,060.45

TUNED DRUMS \$5,941.95

TENOR TREE \$6,687.45

TITAN TINES \$9,900.45

YANTZEE \$7,138.95

Note: Prices listed are the cost for products without install