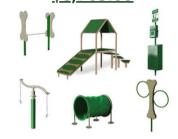

# **VEILITY**

**ADVENTURE PEAK** 123" L x 17" W x 71" H 130 lbs **\$2,845.00** 

HOOP JUMP 54" W x 62" H 55 lbs **\$765.00** 

**ADJUSTABLE JUMP** 37" L x 26" W x 11" H 51 lbs **\$1,105.00** 

**TUNNEL RUN**43" L x 33" W x 41" H
90 lbs **\$1,450.00** 

**STEPPING RISER** 78" L × 12" W × 15" H 57 lbs **\$1,015.00** 

**STEPPING CLUSTER** 115" L x
15" H
77 lbs **\$1,290.00** 

**RAMP AND STEP** 163" L x 25" W x 45" H 189 lbs **\$2,615.00** 

**SKY CROSSING** 210" L × 17" W × 31" H 194 lbs **\$3,475.00** 

**TEETER TOTTER** 96" L x 17" W x 21" H 132 lbs **\$1,260.00** 

**TUG AROUND** 34" L x 2" W x 47" H 49 lbs **\$1,450.00** 

**CANINE CONDO**138" L x 33" W x 93" H
352 lbs **\$4,195.00** 

**STARTER PLATFORM** 38" L x 38" W x 12" H 79 lbs **\$895.00** 