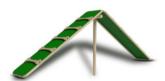

**STEPPING RISER** 78" L × 12" W × 15" H 57 lbs **\$1,015.00** 

**STEPPING CLUSTER** 115" L x
15" H
77 lbs **\$1,290.00** 

**RAMP AND STEP** 163" L x 25" W x 45" H 189 lbs **\$2,615.00** 

**SKY CROSSING** 210" L × 17" W × 31" H 194 lbs **\$3,475.00** 