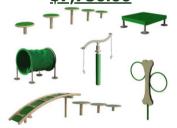

**STEPPING RISER** 78" L × 12" W × 15" H 57 lbs **\$1,015.00** 

**STEPPING CLUSTER** 115" L x
15" H
77 lbs **\$1,290.00** 

**RAMP AND STEP** 163" L x 25" W x 45" H 189 lbs **\$2,615.00** 

**SKY CROSSING** 210" L × 17" W × 31" H 194 lbs **\$3,475.00** 

**TEETER TOTTER** 96" L x 17" W x 21" H 132 lbs **\$1,260.00** 

**TUG AROUND** 34" L x 2" W x 47" H 49 lbs **\$1,450.00** 

**CANINE CONDO**138" L x 33" W x 93" H
352 lbs **\$4,195.00** 

**STARTER PLATFORM** 38" L x 38" W x 12" H 79 lbs **\$895.00** 

# **ACCESSORIES**

**LEASH POST**23" L × 23" W × 39" H
27 lbs **\$465.00** 

**WELCOME/RULE SIGN** 24" L x 4" W x 78" H 78 lbs **\$650.00** 

ME AND MY PAL BENCH 77" L x 22" W x 50" H \$2,560.00

**PET FOUNTAIN**31" L x 26" W x 39" H
117 lbs **\$3,530.00** 