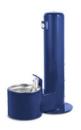

# **ACCESSORIES**

**LEASH POST**23" L × 23" W × 39" H
27 lbs **\$465.00** 

**WELCOME/RULE SIGN** 24" L x 4" W x 78" H 78 lbs **\$650.00** 

ME AND MY PAL BENCH 77" L x 22" W x 50" H \$2,560.00

**PET FOUNTAIN**31" L x 26" W x 39" H
117 lbs **\$3,530.00** 