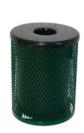

**DOG** WASH STATION 50" L x 27" W x 58" H 197 lbs \$2,470.00

FIRE HYDRANT 13.5" W x 25" H 27 lbs **\$895.00** 

**WASTE RECEPTACLE** 30" W
x 22" H
102 lbs **\$1,025.00** 

**PET WASTE BAGS** 14" L x 6" W x 8.25" H 13 lbs **\$90.00** 