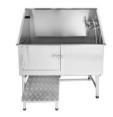

**DOG** WASH STATION 50" L x 27" W x 58" H 197 lbs \$2,470.00

FIRE HYDRANT 13.5" W x 25" H 27 lbs **\$895.00** 

**WASTE RECEPTACLE** 30" W
x 22" H
102 lbs **\$1,025.00** 

**PET WASTE BAGS** 14" L x 6" W x 8.25" H 13 lbs **\$90.00** 