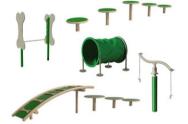

# **VEILITY**

**ADVENTURE PEAK** 123" L x 17" W x 71" H 130 lbs **\$2,845.00** 

HOOP JUMP 54" W x 62" H 55 lbs **\$765.00** 

**ADJUSTABLE JUMP** 37" L x 26" W x 11" H 51 lbs **\$1,105.00** 

**TUNNEL RUN**43" L x 33" W x 41" H
90 lbs **\$1,450.00** 

**STEPPING RISER** 78" L × 12" W × 15" H 57 lbs **\$1,015.00** 

**STEPPING CLUSTER** 115" L x
15" H
77 lbs **\$1,290.00** 

**RAMP AND STEP** 163" L x 25" W x 45" H 189 lbs **\$2,615.00** 

**SKY CROSSING** 210" L × 17" W × 31" H 194 lbs **\$3,475.00** 

**TEETER TOTTER** 96" L x 17" W x 21" H 132 lbs **\$1,260.00** 

**TUG AROUND** 34" L x 2" W x 47" H 49 lbs **\$1,450.00** 

**CANINE CONDO**138" L x 33" W x 93" H
352 lbs **\$4,195.00** 

**STARTER PLATFORM** 38" L x 38" W x 12" H 79 lbs **\$895.00** 