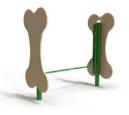

**TEETER TOTTER** 96" L x 17" W x 21" H 132 lbs **\$1,260.00** 

**TUG AROUND** 34" L x 2" W x 47" H 49 lbs **\$1,450.00** 

**CANINE CONDO**138" L x 33" W x 93" H
352 lbs **\$4,195.00** 

**STARTER PLATFORM** 38" L x 38" W x 12" H 79 lbs **\$895.00** 