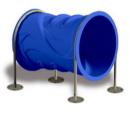

# **VEILITY**

**ADVENTURE PEAK** 123" L x 17" W x 71" H 130 lbs **\$2,845.00** 

HOOP JUMP 54" W x 62" H 55 lbs **\$765.00** 

**ADJUSTABLE JUMP** 37" L x 26" W x 11" H 51 lbs **\$1,105.00** 

**TUNNEL RUN**43" L x 33" W x 41" H
90 lbs **\$1,450.00** 