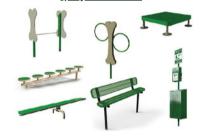

# **ACCESSORIES**

**LEASH POST**23" L × 23" W × 39" H
27 lbs **\$465.00** 

**WELCOME/RULE SIGN** 24" L x 4" W x 78" H 78 lbs **\$650.00** 

ME AND MY PAL BENCH 77" L x 22" W x 50" H \$2,560.00

**PET FOUNTAIN**31" L x 26" W x 39" H
117 lbs **\$3,530.00** 

**DOG** WASH STATION 50" L x 27" W x 58" H 197 lbs \$2,470.00

FIRE HYDRANT 13.5" W x 25" H 27 lbs **\$895.00** 

**WASTE RECEPTACLE** 30" W
x 22" H
102 lbs **\$1,025.00** 

**PET WASTE BAGS** 14" L x 6" W x 8.25" H 13 lbs **\$90.00** 

**PET WASTE STATION** 13" L x 10" W x 77" H 33 lbs **\$315.00** 

\$13,170.00

THE BONE YARD 7 PIECES  $45' \times 45' 1019 \text{ lbs}$ 