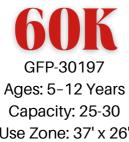

# INTRODUCING THE 2.0 BUNDLE SALE

















**53-33669-1** Ages: 5-12 Years Capacity: 35-40 Use Zone: 34' x 37'



**50K** PS3-71972 Ages: 5-12 Years Capacity: 35-40 Use Zone: 35' x 28'







**85** PS3-71006 Ages: 5-12 Years Capacity: 35-40 Use Zone: 46' x 43'



#### **50K** PS3-71946 Ages: 5-12 Years Capacity: 25-30 Use Zone: 39' x 31'











**50k** PS3-70852 Ages: 2-12 Years Capacity: 20-25 Use Zone: 31' x 31'

**75K** PS3-71759 Ages: 5-12 Years Capacity: 40-45 Use Zone: 37' x 39'







PS3-71954 Ages: 5-12 Years Capacity: 25-30 Use Zone: 37' x 26'9'







#### **65K** PS3-71733 Ages: 2-12 Years Capacity: 30-35 Use Zone: 31' x 35'

**45** PS3-71375 Ages: 2-5 Years Capacity: 30-35 Use Zone: 34' x 33'













TFR0664XX includes: climber and install)





# GFP-30289 Ages: 5-12 Years Capacity: 25-30 Use Zone: 35' x 31'

**80K** GFP-20500 Ages: 5-12 Years Capacity: 35-40 Use Zone: 38' x 37'













**555K** GFP-20593-1 Ages: 2-5 Years Capacity: 20-25 Use Zone: 30' x 27'



**655K** GFP-30291 Ages: 2-5 Years Capacity: 30-35 Use Zone: 34' x 28'