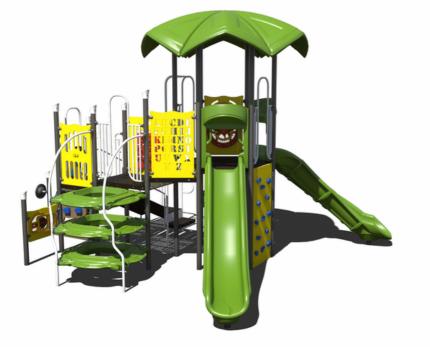

# INTRODUCING THE 2.0 BUNDLE SALE

**53-33669-1** Ages: 5-12 Years Capacity: 35-40 Use Zone: 34' x 37'

**50K** PS3-71972 Ages: 5-12 Years Capacity: 35-40 Use Zone: 35' x 28'

**85** PS3-71006 Ages: 5-12 Years Capacity: 35-40 Use Zone: 46' x 43'