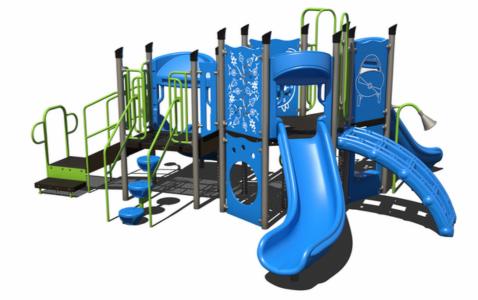

# INTRODUCING THE 2.0 BUNDLE SALE

















**53-33669-1** Ages: 5-12 Years Capacity: 35-40 Use Zone: 34' x 37'



**50K** PS3-71972 Ages: 5-12 Years Capacity: 35-40 Use Zone: 35' x 28'







**85** PS3-71006 Ages: 5-12 Years Capacity: 35-40 Use Zone: 46' x 43'



#### **50K** PS3-71946 Ages: 5-12 Years Capacity: 25-30 Use Zone: 39' x 31'











**50k** PS3-70852 Ages: 2-12 Years Capacity: 20-25 Use Zone: 31' x 31'

**75K** PS3-71759 Ages: 5-12 Years Capacity: 40-45 Use Zone: 37' x 39'







PS3-71954 Ages: 5-12 Years Capacity: 25-30 Use Zone: 37' x 26'9'







#### **65K** PS3-71733 Ages: 2-12 Years Capacity: 30-35 Use Zone: 31' x 35'

**45** PS3-71375 Ages: 2-5 Years Capacity: 30-35 Use Zone: 34' x 33'













TFR0664XX includes: climber and install)





# GFP-30289 Ages: 5-12 Years Capacity: 25-30 Use Zone: 35' x 31'

**80K** GFP-20500 Ages: 5-12 Years Capacity: 35-40 Use Zone: 38' x 37'













**555K** GFP-20593-1 Ages: 2-5 Years Capacity: 20-25 Use Zone: 30' x 27'



**655K** GFP-30291 Ages: 2-5 Years Capacity: 30-35 Use Zone: 34' x 28'