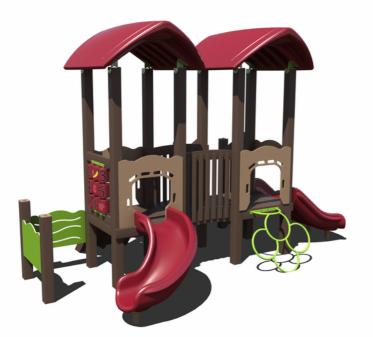

1972 Ages: 5-12 Years Capacity: 35-40 Use Zone: 35' x 28'







**85** PS3-71006 Ages: 5-12 Years Capacity: 35-40 Use Zone: 46' x 43'



#### **50K** PS3-71946 Ages: 5-12 Years Capacity: 25-30 Use Zone: 39' x 31'











**50k** PS3-70852 Ages: 2-12 Years Capacity: 20-25 Use Zone: 31' x 31'

**75K** PS3-71759 Ages: 5-12 Years Capacity: 40-45 Use Zone: 37' x 39'







PS3-71954 Ages: 5-12 Years Capacity: 25-30 Use Zone: 37' x 26'9'







#### **65K** PS3-71733 Ages: 2-12 Years Capacity: 30-35 Use Zone: 31' x 35'

**45** PS3-71375 Ages: 2-5 Years Capacity: 30-35 Use Zone: 34' x 33'













TFR0664XX includes: climber and install)





# GFP-30289 Ages: 5-12 Years Capacity: 25-30 Use Zone: 35' x 31'

**80K** GFP-20500 Ages: 5-12 Years Capacity: 35-40 Use Zone: 38' x 37'













**555K** GFP-20593-1 Ages: 2-5 Years Capacity: 20-25 Use Zone: 30' x 27'



**655K** GFP-30291 Ages: 2-5 Years Capacity: 30-35 Use Zone: 34' x 28'