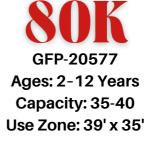

# GFP-30289 Ages: 5-12 Years Capacity: 25-30 Use Zone: 35' x 31'

**80K** GFP-20500 Ages: 5-12 Years Capacity: 35-40 Use Zone: 38' x 37'

**555K** GFP-20593-1 Ages: 2-5 Years Capacity: 20-25 Use Zone: 30' x 27'