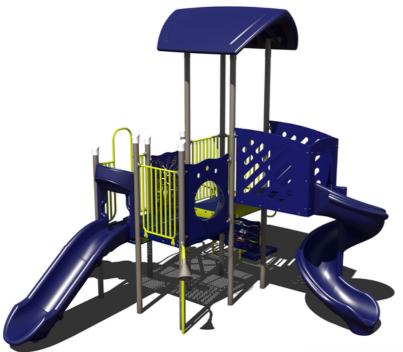

#### **50K** PS3-71946 Ages: 5-12 Years Capacity: 25-30 Use Zone: 39' x 31'

**50k** PS3-70852 Ages: 2-12 Years Capacity: 20-25 Use Zone: 31' x 31'

**75K** PS3-71759 Ages: 5-12 Years Capacity: 40-45 Use Zone: 37' x 39'