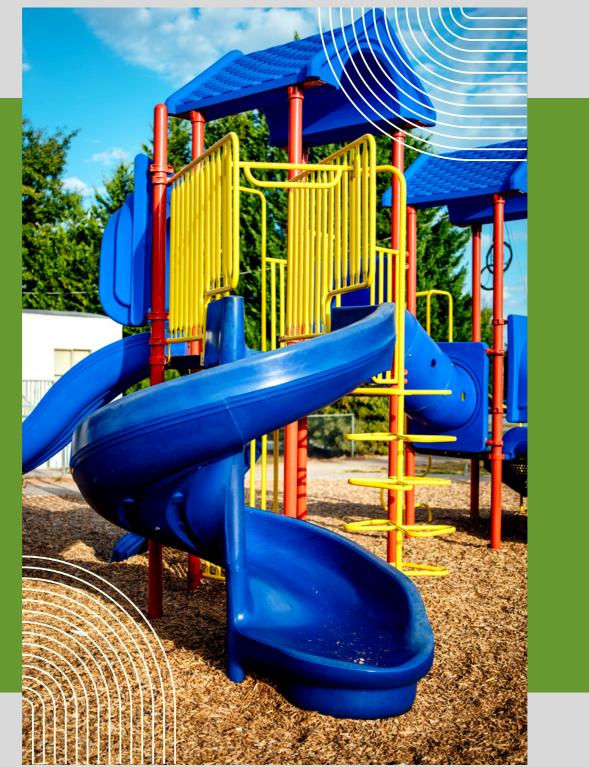

#### **65K** PS3-71733 Ages: 2-12 Years Capacity: 30-35 Use Zone: 31' x 35'

**45** PS3-71375 Ages: 2-5 Years Capacity: 30-35 Use Zone: 34' x 33'

TFR0664XX includes: climber and install)