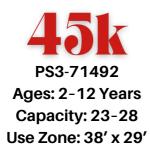

#### **65K** PS3-71733 Ages: 2-12 Years Capacity: 30-35 Use Zone: 31' x 35'

**45** PS3-71375 Ages: 2-5 Years Capacity: 30-35 Use Zone: 34' x 33'

TFR0664XX includes: climber and install)