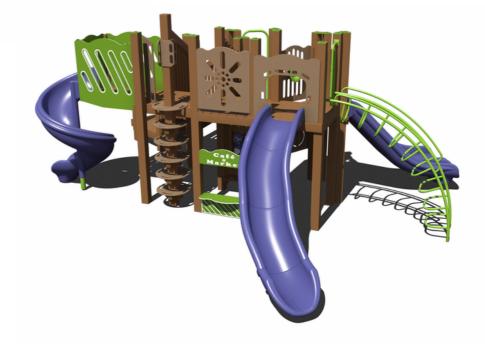

#### **65K** PS3-71733 Ages: 2-12 Years Capacity: 30-35 Use Zone: 31' x 35'

**45** PS3-71375 Ages: 2-5 Years Capacity: 30-35 Use Zone: 34' x 33'

TFR0664XX includes: climber and install)