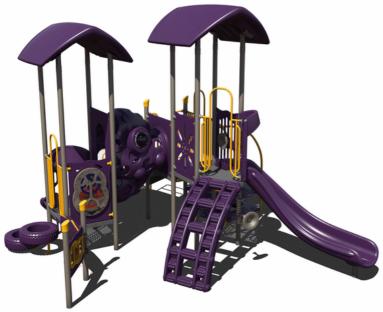

# INTRODUCING THE 2.0 BUNDLE SALE

















**53-33669-1** Ages: 5-12 Years Capacity: 35-40 Use Zone: 34' x 37'



**50K** PS3-71972 Ages: 5-12 Years Capacity: 35-40 Use Zone: 35' x 28'







**85** PS3-71006 Ages: 5-12 Years Capacity: 35-40 Use Zone: 46' x 43'



#### **50K** PS3-71946 Ages: 5-12 Years Capacity: 25-30 Use Zone: 39' x 31'











**50k** PS3-70852 Ages: 2-12 Years Capacity: 20-25 Use Zone: 31' x 31'

**75K** PS3-71759 Ages: 5-12 Years Capacity: 40-45 Use Zone: 37' x 39'







PS3-71954 Ages: 5-12 Years Capacity: 25-30 Use Zone: 37' x 26'9'







#### **65K** PS3-71733 Ages: 2-12 Years Capacity: 30-35 Use Zone: 31' x 35'

**45** PS3-71375 Ages: 2-5 Years Capacity: 30-35 Use Zone: 34' x 33'













TFR0664XX includes: climber and install)





# GFP-30289 Ages: 5-12 Years Capacity: 25-30 Use Zone: 35' x 31'

**80K** GFP-20500 Ages: 5-12 Years Capacity: 35-40 Use Zone: 38' x 37'













**555K** GFP-20593-1 Ages: 2-5 Years Capacity: 20-25 Use Zone: 30' x 27'



**655K** GFP-30291 Ages: 2-5 Years Capacity: 30-35 Use Zone: 34' x 28'