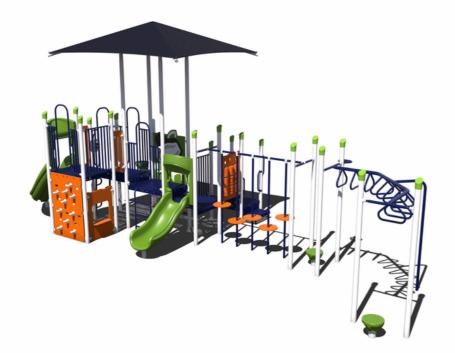

# INTRODUCING THE 2.0 BUNDLE SALE

















**53-33669-1** Ages: 5-12 Years Capacity: 35-40 Use Zone: 34' x 37'



**50K** PS3-71972 Ages: 5-12 Years Capacity: 35-40 Use Zone: 35' x 28'







**85** PS3-71006 Ages: 5-12 Years Capacity: 35-40 Use Zone: 46' x 43'



#### **50K** PS3-71946 Ages: 5-12 Years Capacity: 25-30 Use Zone: 39' x 31'











**50k** PS3-70852 Ages: 2-12 Years Capacity: 20-25 Use Zone: 31' x 31'

**75K** PS3-71759 Ages: 5-12 Years Capacity: 40-45 Use Zone: 37' x 39'







PS3-71954 Ages: 5-12 Years Capacity: 25-30 Use Zone: 37' x 26'9'







#### **65K** PS3-71733 Ages: 2-12 Years Capacity: 30-35 Use Zone: 31' x 35'

**45** PS3-71375 Ages: 2-5 Years Capacity: 30-35 Use Zone: 34' x 33'













TFR0664XX includes: climber and install)





# GFP-30289 Ages: 5-12 Years Capacity: 25-30 Use Zone: 35'