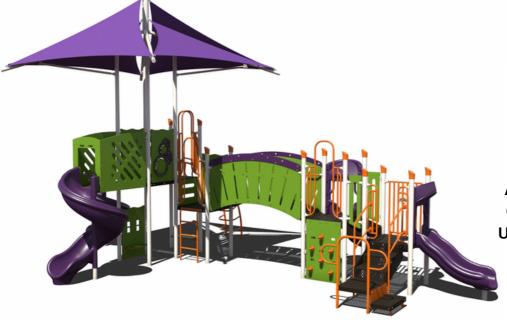

#### **65K** PS3-71733 Ages: 2-12 Years Capacity: 30-35 Use Zone: 31' x 35'

**45** PS3-71375 Ages: 2-5 Years Capacity: 30-35 Use Zone: 34' x 33'

TFR0664XX includes: climber and install)