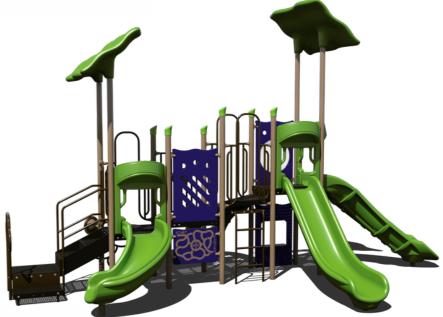

#### **50K** PS3-71946 Ages: 5-12 Years Capacity: 25-30 Use Zone: 39' x 31'

**50k** PS3-70852 Ages: 2-12 Years Capacity: 20-25 Use Zone: 31' x 31'

**75K** PS3-71759 Ages: 5-12 Years Capacity: 40-45 Use Zone: 37' x 39'