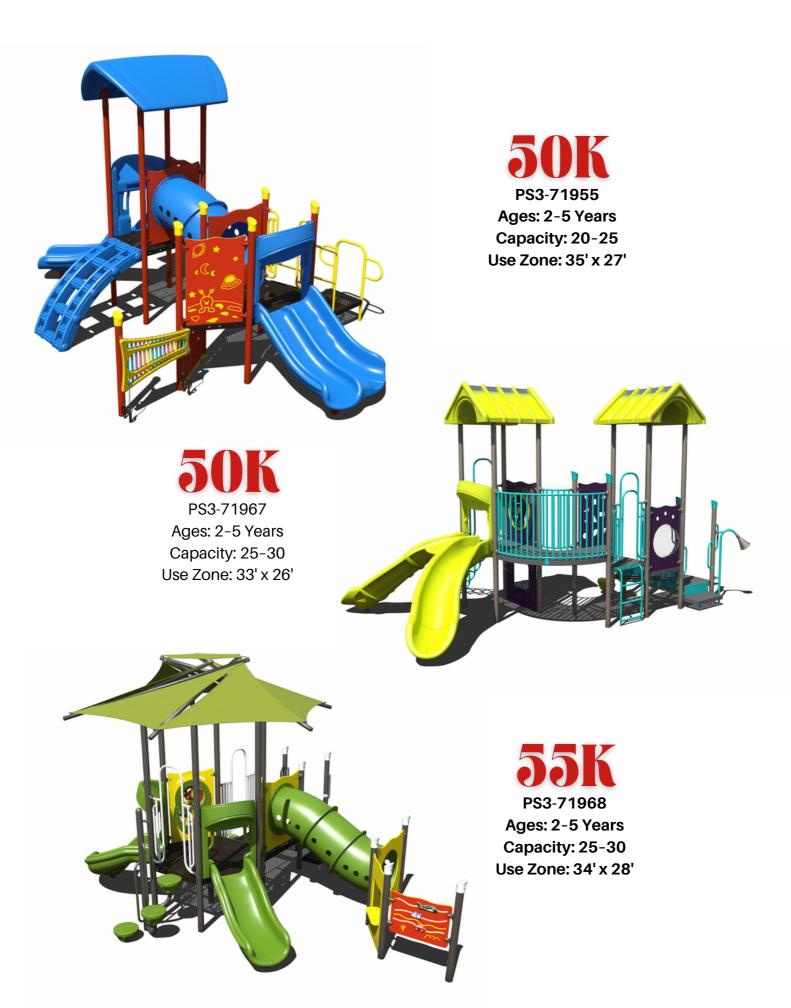

# INTRODUCING THE 2.0 BUNDLE SALE

















**53-33669-1** Ages: 5-12 Years Capacity: 35-40 Use Zone: 34' x 37'



**50K** PS3-71972 Ages: 5-12 Years Capacity: 35-40 Use Zone: 35' x 28'







**85** PS3-71006 Ages: 5-12 Years Capacity: 35-40 Use Zone: 46' x 43'



#### **50K** PS3-71946 Ages: 5-12 Years Capacity: 25-30 Use Zone: 39' x 31'











**50k** PS3-70852 Ages: 2-12 Years Capacity: 20-25 Use Zone: 31' x 31'

**75K** PS3-71759 Ages: 5-12 Years Capacity: 40-45 Use Zone: 37' x 39'







PS3-71954 Ages: 5-12 Years Capacity: 25-30 Use Zone: 37' x 26'9'







#### **65K** PS3-71733 Ages: 2-12 Years Capacity: 30-35 Use Zone: 31' x 35'

**45** PS3-71375 Ages: 2-5 Years Capacity: 30-35 Use Zone: 34' x 33'













TFR0664XX includes: climber and install)





# GFP-30289 Ages: 5-12 Years Capacity: 25-30 Use Zone: 35' x 31'

**80K** GFP-20500 Ages: 5-12 Years Capacity: 35-40 Use Zone: 38' x 37'













**555K** GFP-20593-1 Ages: 2-5 Years Capacity: 20-25 Use Zone: 30' x 27'



**655K** GFP-30291 Ages: 2-5 Years Capacity: 30-35 Use Zone: 34' x 28'