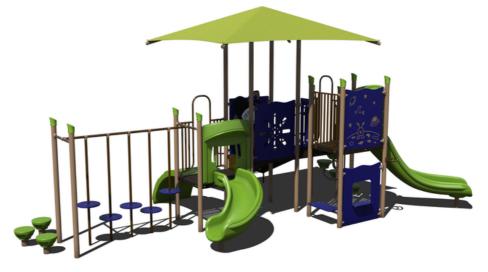

# INTRODUCING THE 2.0 BUNDLE SALE

















**53-33669-1** Ages: 5-12 Years Capacity: 35-40 Use Zone: 34' x 37'



**50K** PS3-71972 Ages: 5-12 Years Capacity: 35-40 Use Zone: 35' x 28'







**85** PS3-71006 Ages: 5-12 Years Capacity: 35-40 Use Zone: 46' x 43'



#### **50K** PS3-71946 Ages: 5-12 Years Capacity: 25-30 Use Zone: 39' x 31'











**50k** PS3-70852 Ages: 2-12 Years Capacity: 20-25 Use Zone: 31' x 31'

**75K** PS3-71759 Ages: 5-12 Years Capacity: 40-45 Use Zone: 37' x 39'







PS3-71954 Ages: 5-12 Years Capacity: 25-30 Use Zone: 37' x 26'9'







#### **65K** PS3-71733 Ages: 2-12 Years Capacity: 30-35 Use Zone: 31' x 35'

**45** PS3-71375 Ages: 2-5 Years Capacity: 30-35 Use Zone: 34' x 33'













TFR0664XX includes: climber and install)





# GFP-30289 Ages: 5-12 Years Capacity: 25-30 Use Zone: 3