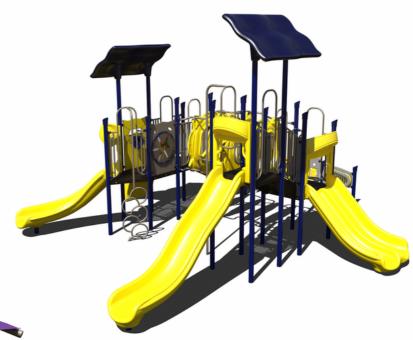

#### **65K** PS3-71733 Ages: 2-12 Years Capacity: 30-35 Use Zone: 31' x 35'

**45** PS3-71375 Ages: 2-5 Years Capacity: 30-35 Use Zone: 34' x 33'

TFR0664XX includes: climber and install)