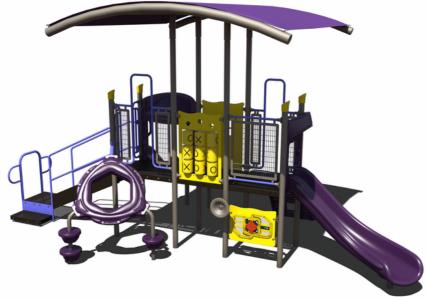

# INTRODUCING THE 2.0 BUNDLE SALE

















**53-33669-1** Ages: 5-12 Years Capacity: 35-40 Use Zone: 34' x 37'



**50K** PS3-71972 Ages: 5-12 Years Capacity: 35-40 Use Zone: 35' x 28'







**85** PS3-71006 Ages: 5-12 Years Capacity: 35-40 Use Zone: 46' x 43'



#### **50K** PS3-71946 Ages: 5-12 Years Capacity: 25-30 Use Zone: 39' x 31'











**50k** PS3-70852 Ages: 2-12 Years Capacity: 20-25 Use Zone: 31' x 31'

**75K** PS3-71759 Ages: 5-12 Years Capacity: 40-45 Use Zone: 37' x 39'







PS3-71954 Ages: 5-12 Years Capacity: 25-30 Use Zone: 37' x 26'9'







#### **65K** PS3-71733 Ages: 2-12 Years Capacity: 30-35 Use Zone: 31' x 35'

**45** PS3-71375 Ages: 2-5 Years Capacity: 30-35 Use Zone: 34' x 33'













TFR0664XX includes: climber and install)





# GFP-30289 Ages: 5-12 Years Capacity: 25-30 Use Zone: 35' x 31'

**80K** GFP-20500 Ages: 5-12 Years Capacity: 35-40 Use Zone: 38' x 37'













**555K** GFP-20593-1 Ages: 2-5 Years Capacity: 20-25 Use Zone: 30' x 27'



**655K** GFP-30291 Ages: 2-5 Years Capacity: 30-35 Use Zone: 34' x 28'