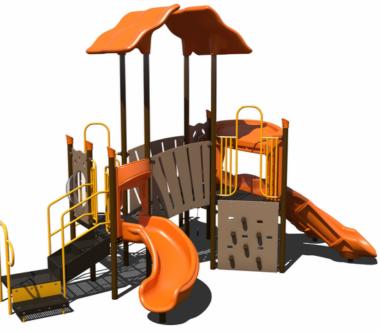

# INTRODUCING THE 2.0 BUNDLE SALE

















**53-33669-1** Ages: 5-12 Years Capacity: 35-40 Use Zone: 34' x 37'



**50K** PS3-71972 Ages: 5-12 Years Capacity: 35-40 Use Zone: 35' x 28'







**85** PS3-71006 Ages: 5-12 Years Capacity: 35-40 Use Zone: 46' x 43'



#### **50K** PS3-71946 Ages: 5-12 Years Capacity: 25-30 Use Zone: 39' x 31'











**50k** PS3-70852 Ages: 2-12 Years Capacity: 20-25 Use Zone: 31' x 31'

**75K** PS3-71759 Ages: 5-12 Years Capacity: 40-45 Use Zone: 37' x 39'







PS3-71954 Ages: 5-12 Years Capacity: 25-30 Use Zone: 37' x 26'9'







#### **65K** PS3-71733 Ages: 2-12 Years Capacity: 30-35 Use Zone: 31' x 35'

**45** PS3-71375 Ages: 2-5 Years Capacity: 30-35 Use Zone: 34' x 33'













TFR0664XX includes: climber and install)





# GFP-30289 Ages: 5-12 Years Capacity: 25-30 Use Zone: 35' x 31'

**80K** GFP-20500 Ages: 5-12 Years Capacity: 35-40 Use Zone: 38' x 37'













**555K** GFP-20593-1 Ages: 2-5 Years Capacity: 20-25 Use Zone: 30' x 27'



**655K** GFP-30291 Ages: 2-5 Years Capacity: 30-35 Use Zone: 34' x 28'