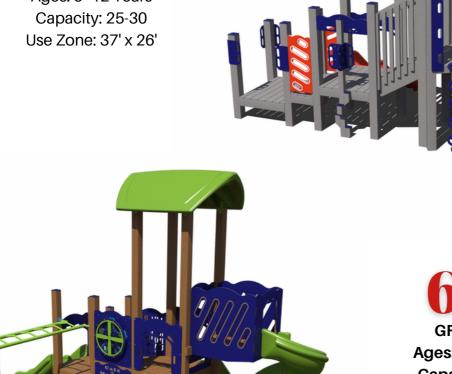

# INTRODUCING THE 2.0 BUNDLE SALE

















**53-33669-1** Ages: 5-12 Years Capacity: 35-40 Use Zone: 34' x 37'



**50K** PS3-71972 Ages: 5-12 Years Capacity: 35-40 Use Zone: 35' x 28'







**85** PS3-71006 Ages: 5-12 Years Capacity: 35-40 Use Zone: 46' x 43'



#### **50K** PS3-71946 Ages: 5-12 Years Capacity: 25-30 Use Zone: 39' x 31'











**50k** PS3-70852 Ages: 2-12 Years Capacity: 20-25 Use Zone: 31' x 31'

**75K** PS3-71759 Ages: 5-12 Years Capacity: 40-45 Use Zone: 37' x 39'







PS3-71954 Ages: 5-12 Years Capacity: 25-30 Use Zone: 37' x 26'9'







#### **65K** PS3-71733 Ages: 2-12 Years Capacity: 30-35 Use Zone: 31' x 35'

**45** PS3-71375 Ages: 2-5 Years Capacity: 30-35 Use Zone: 34' x 33'













TFR0664XX includes: climber and install)





# GFP-30289 Ages: 5-12 Years Capacity: 25-30 Use Zone: 35' x 31'

**80K** GFP-20500 Ages: 5-12 Years Capacity: 35-40 Use Zone: 38' x 37'













**555K** GFP-20593-1 Ages: 2-5 Years Capacity: 20-25 Use Zone: 30' x 27'



**655K** GFP-30291 Ages: 2-5 Years Capacity: 30-35 Use Zone: 34' x 28'