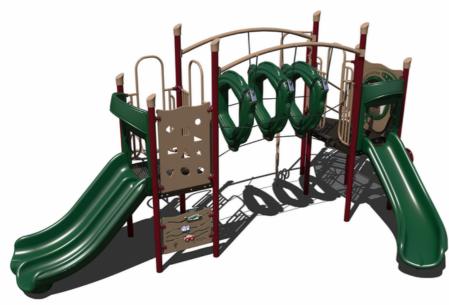

#### **65K** PS3-71733 Ages: 2-12 Years Capacity: 30-35 Use Zone: 31' x 35'

**45** PS3-71375 Ages: 2-5 Years Capacity: 30-35 Use Zone: 34' x 33'

TFR0664XX includes: climber and install)