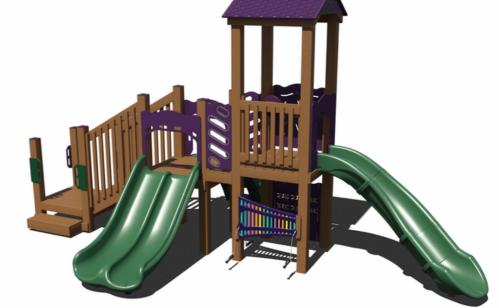

-71972 Ages: 5-12 Years Capacity: 35-40 Use Zone: 35' x 28'







**85** PS3-71006 Ages: 5-12 Years Capacity: 35-40 Use Zone: 46' x 43'



#### **50K** PS3-71946 Ages: 5-12 Years Capacity: 25-30 Use Zone: 39' x 31'











**50k** PS3-70852 Ages: 2-12 Years Capacity: 20-25 Use Zone: 31' x 31'

**75K** PS3-71759 Ages: 5-12 Years Capacity: 40-45 Use Zone: 37' x 39'







PS3-71954 Ages: 5-12 Years Capacity: 25-30 Use Zone: 37' x 26'9'







#### **65K** PS3-71733 Ages: 2-12 Years Capacity: 30-35 Use Zone: 31' x 35'

**45** PS3-71375 Ages: 2-5 Years Capacity: 30-35 Use Zone: 34' x 33'













TFR0664XX includes: climber and install)





# GFP-30289 Ages: 5-12 Years Capacity: 25-30 Use Zone: 35' x 31'

**80K** GFP-20500 Ages: 5-12 Years Capacity: 35-40 Use Zone: 38' x 37'













**555K** GFP-20593-1 Ages: 2-5 Years Capacity: 20-25 Use Zone: 30' x 27'



**655K** GFP-30291 Ages: 2-5 Years Capacity: 30-35 Use Zone: 34' x 28'