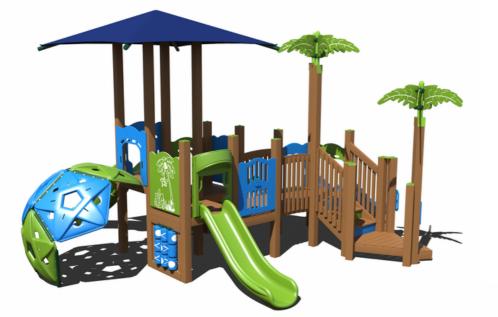

# GFP-30289 Ages: 5-12 Years Capacity: 25-30 Use Zone: 35' x 31'

**80K** GFP-20500 Ages: 5-12 Years Capacity: 35-40 Use Zone: 38' x 37'

**555K** GFP-20593-1 Ages: 2-5 Years Capacity: 20-25 Use Zone: 30' x 27'