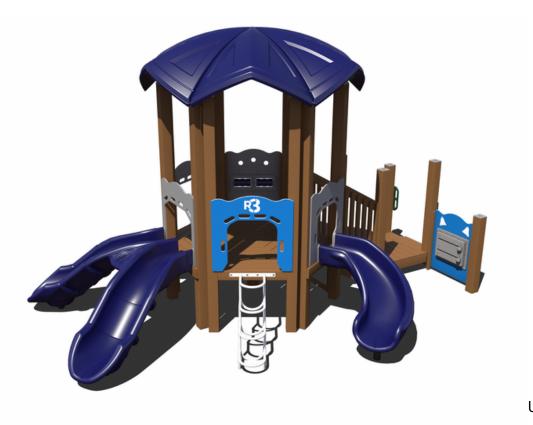

71006 Ages: 5-12 Years Capacity: 35-40 Use Zone: 46' x 43'



#### **50K** PS3-71946 Ages: 5-12 Years Capacity: 25-30 Use Zone: 39' x 31'











**50k** PS3-70852 Ages: 2-12 Years Capacity: 20-25 Use Zone: 31' x 31'

**75K** PS3-71759 Ages: 5-12 Years Capacity: 40-45 Use Zone: 37' x 39'







PS3-71954 Ages: 5-12 Years Capacity: 25-30 Use Zone: 37' x 26'9'







#### **65K** PS3-71733 Ages: 2-12 Years Capacity: 30-35 Use Zone: 31' x 35'

**45** PS3-71375 Ages: 2-5 Years Capacity: 30-35 Use Zone: 34' x 33'













TFR0664XX includes: climber and install)





# GFP-30289 Ages: 5-12 Years Capacity: 25-30 Use Zone: 35' x 31'

**80K** GFP-20500 Ages: 5-12 Years Capacity: 35-40 Use Zone: 38' x 37'













**555K** GFP-20593-1 Ages: 2-5 Years Capacity: 20-25 Use Zone: 30' x 27'



**655K** GFP-30291 Ages: 2-5 Years Capacity: 30-35 Use Zone: 34' x 28'