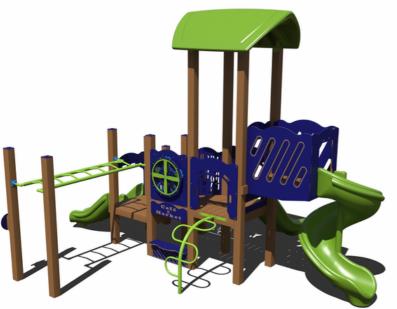

#### 65K

PS3-71733

Ages: 2-12 Years Capacity: 30-35 Use Zone: 31' x 35'

45K

PS3-71375 Ages: 2-5 Years Capacity: 30-35 Use Zone: 34' x 33'

**50K** 

PS3-71955

Ages: 2-5 Years Capacity: 20-25