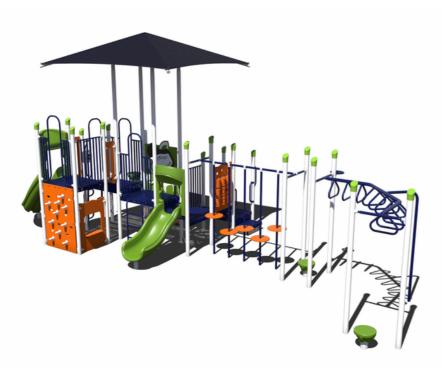

PS3-33669-1 Ages: 5-12 Years Capacity: 35-40

Use Zone: 34' x 37'

**50K** 

PS3-71972

Ages: 5-12 Years Capacity: 35-40

Use Zone: 35' x 28'

**50K** 

PS3-71941

Ages: 5-12 Years Capacity: 25-30

Use Zone: 36' x 34'

85k

PS3-71006

Ages: 5-12 Years Capacity: 35-40

Use Zone: 46' x 43'

**50K** 

PS3-71946