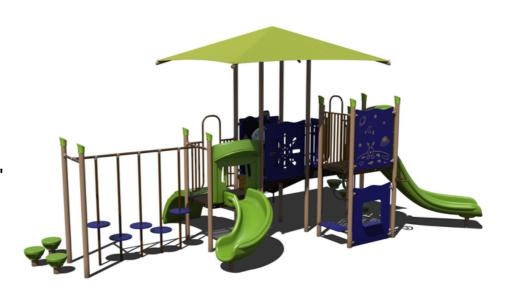

# INTRODUCING THE 2.0 BUNDLE SALE

O23
Southeast Outdoors

solutions

**65K** 

PS3-31664 Ages: 2-12 Years Capacity: 30-35 Use Zone: 43' x 31'

75K PS3-71970 Ages: 5-12 Years

Capacity: 40-45 Use Zone: 28' x 49'

55k

PS3-33669-1 Ages: 5-12 Years Capacity: 35-40

Use Zone: 34' x 37'

**50K** 

PS3-71972

Ages: 5-12 Years Capacity: 35-40

Use Zone: 35' x 28'

**50K** 

PS3-71941