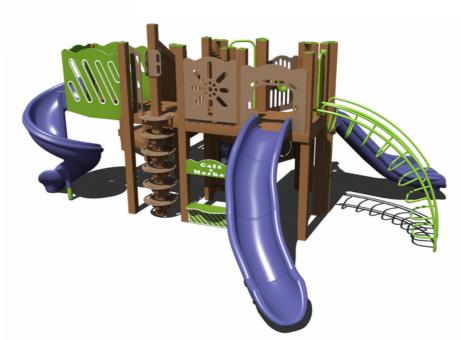

### **50K**

PS3-71967

Ages: 2-5 Years

Capacity: 25-30

Use Zone: 33' x 26'

**55K** 

PS3-71968

Ages: 2-5 Years