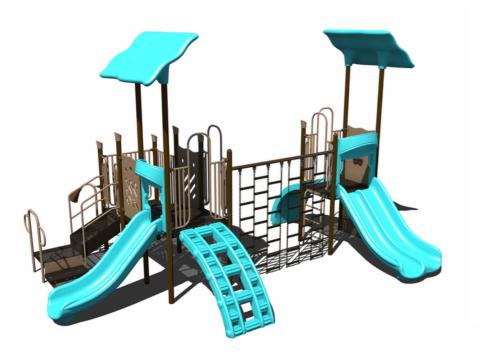

# INTRODUCING THE 2.0 BUNDLE SALE

O23
Southeast Outdoors

solutions

**65K** 

PS3-31664 Ages: 2-12 Years Capacity: 30-35 Use Zone: 43' x 31'

75K PS3-71970 Ages: 5-12 Years

Capacity: 40-45 Use Zone: 28' x 49'

55k