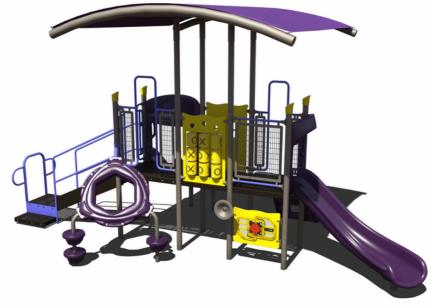

PS3-33669-1 Ages: 5-12 Years Capacity: 35-40

Use Zone: 34' x 37'

**50K** 

PS3-71972

Ages: 5-12 Years Capacity: 35-40

Use Zone: 35' x 28'

**50K** 

PS3-71941