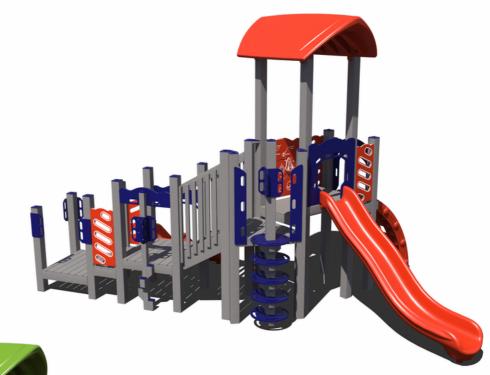

#### **75K**

PS3-71759 Ages: 5-12 Years Capacity: 40-45 Use Zone: 37' x 39'

45K

PS3-71954 Ages: 5-12 Years Capacity: 25-30 Use Zone: 37' x 26'9'

45K

PS3-71950 Ages: 2-12 Years Capacity: 25-30 Use Zone: 35' x 29'