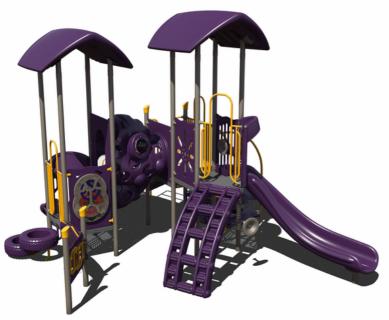

s Capacity: 35-40

Use Zone: 34' x 37'



**50K** 

PS3-71972

Ages: 5-12 Years Capacity: 35-40

Use Zone: 35' x 28'

**50K** 

PS3-71941

Ages: 5-12 Years Capacity: 25-30

Use Zone: 36' x 34'





85k

PS3-71006

Ages: 5-12 Years Capacity: 35-40

Use Zone: 46' x 43'



**50K** 

PS3-71946

Ages: 5-12 Years Capacity: 25-30

Use Zone: 39' x 31'

#### 45k

PS3-71492

Ages: 2-12 Years

Capacity: 23-28

Use Zone: 38' x 29'





**75K** 

PS3-71750

Ages: 5-12 Years

Capacity: 40-45

Use Zone: 36' x 32'



50k

PS3-70852 Ages: 2-12 Years Capacity: 20-25 Use Zone: 31' x 31'

#### **75K**

PS3-71759 Ages: 5-12 Years Capacity: 40-45 Use Zone: 37' x 39'





45K

PS3-71954 Ages: 5-12 Years Capacity: 25-30 Use Zone: 37' x 26'9'

45K

PS3-71950 Ages: 2-12 Years Capacity: 25-30 Use Zone: 35' x 29'





#### 65K

PS3-71733

Ages: 2-12 Years Capacity: 30-35 Use Zone: 31' x 35'

45K

PS3-71375 Ages: 2-5 Years Capacity: 30-35 Use Zone: 34' x 33'





**50K** 

PS3-71955

Ages: 2-5 Years Capacity: 20-25

Use Zone: 35' x 27'

### **50K**

PS3-71967

Ages: 2-5 Years

Capacity: 25-30

Use Zone: 33' x 26'





**55K** 

PS3-71968

Ages: 2-5 Years

**Capacity: 25-30** 

Use Zone: 34' x 28'

**25K** 

Tetra Dome includes: climber and install





5,500

TFR0664XX includes: climber and install

**60K** 

GFP-30197 Ages: 5-12 Years Capacity: 25-30 Use Zone: 37' x 26'





#### **60K**

GFP-30289

Ages: 5-12 Years Capacity: 25-30

Use Zone: 35' x 31'

80K

GFP-20500

Ages: 5-12 Years Capacity: 35-40

Use Zone: 38' x 37'





**80K** 

GFP-20577

Ages: 2-12 Years Capacity: 35-40 Use Zone: 39' x 35'