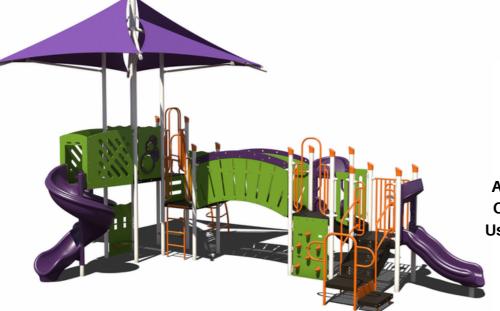

Ages: 5-12 Years Capacity: 25-30

Use Zone: 36' x 34'

85k

PS3-71006

Ages: 5-12 Years Capacity: 35-40

Use Zone: 46' x 43'

**50K** 

PS3-71946