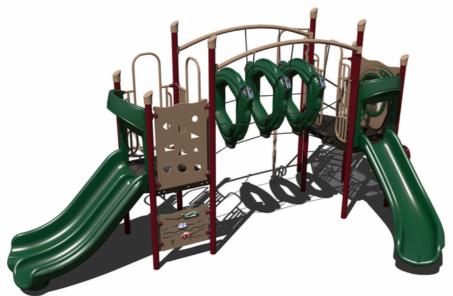

# INTRODUCING THE 2.0 BUNDLE SALE



O23
Southeast Outdoors

solutions

**65K** 

PS3-31664 Ages: 2-12 Years Capacity: 30-35 Use Zone: 43' x 31'





75K PS3-71970 Ages: 5-12 Years

Capacity: 40-45 Use Zone: 28' x 49'



55k

PS3-33669-1 Ages: 5-12 Years Capacity: 35-40

Use Zone: 34' x 37'



**50K** 

PS3-71972

Ages: 5-12 Years Capacity: 35-40

Use Zone: 35' x 28'

**50K** 

PS3-71941

Ages: 5-12 Years Capacity: 25-30

Use Zone: 36' x 34'





85k

PS3-71006

Ages: 5-12 Years Capacity: 35-40

Use Zone: 46' x 43'



**50K** 

PS3-71946

Ages: 5-12 Years Capacity: 25-30

Use Zone: 39' x 31'

#### 45k

PS3-71492

Ages: 2-12 Years

Capacity: 23-28

Use Zone: 38' x 29'





**75K** 

PS3-71750

Ages: 5-12 Years

Capacity: 40-45

Use Zone: 36' x 32'



50k

PS3-70852 Ages: 2-12 Years Capacity: 20-25 Use Zone: 31' x 31'

#### **75K**

PS3-71759 Ages: 5-12 Years Capacity: 40-45 Use Zone: 37' x 39'





45K

PS3-71954 Ages: 5-12 Years Capacity: 25-30 Use Zone: 37' x 26'9'

45K

PS3-71950 Ages: 2-12 Years Capacity: 25-30 Use Zone: 35' x 29'





#### 65K

PS3-71733

Ages: 2-12 Years Capacity: 30-35 Use Zone: 31' x 35'

45K

PS3-71375 Ages: 2-5 Years Capacity: 30-35 Use Zone: 34' x 33'





**50K** 

PS3-71955

Ages: 2-5 Years Capacity: 20-25

Use Zone: 35' x 27'

### **50K**

PS3-71967

Ages: 2-5 Years

Capa