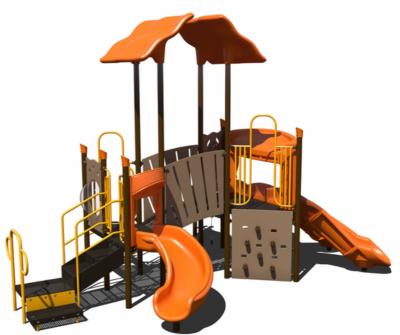

Ages: 5-12 Years Capacity: 25-30

Use Zone: 36' x 34'

85k

PS3-71006

Ages: 5-12 Years Capacity: 35-40

Use Zone: 46' x 43'

**50K** 

PS3-71946