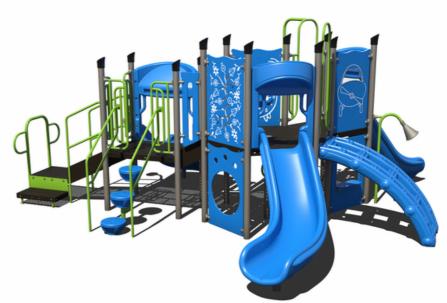

#### 45k

PS3-71492

Ages: 2-12 Years

Capacity: 23-28

Use Zone: 38' x 29'

**75K** 

PS3-71750

Ages: 5-12 Years