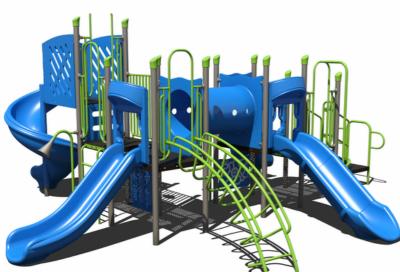

Ages: 5-12 Years Capacity: 25-30

Use Zone: 36' x 34'

85k

PS3-71006

Ages: 5-12 Years Capacity: 35-40

Use Zone: 46' x 43'

**50K** 

PS3-71946

Ages: 5-12 Years Capacity: 25-30

Use Zone: 39' x 31'