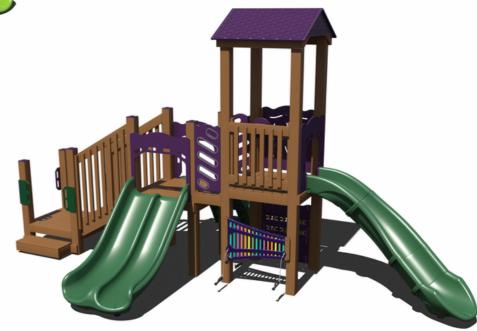

PS3-33669-1 Ages: 5-12 Years Capacity: 35-40

Use Zone: 34' x 37'

**50K** 

PS3-71972

Ages: 5-12 Years Capacity: 35-40

Use Zone: 35' x 28'

**50K** 

PS3-71941