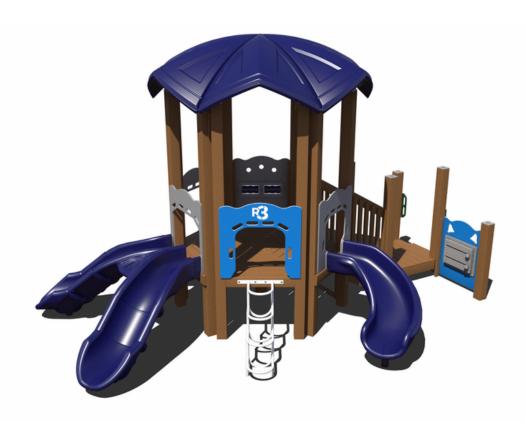

*50K** 

PS3-71955

Ages: 2-5 Years Capacity: 20-25

Use Zone: 35' x 27'

### **50K**

PS3-71967

Ages: 2-5 Years

Capacity: 25-30

Use Zone: 33' x 26'





**55K** 

PS3-71968

Ages: 2-5 Years

**Capacity: 25-30** 

Use Zone: 34' x 28'

**25K** 

Tetra Dome includes: climber and install





5,500

TFR0664XX includes: climber and install

**60K** 

GFP-30197 Ages: 5-12 Years Capacity: 25-30 Use Zone: 37' x 26'





#### **60K**

GFP-30289

Ages: 5-12 Years Capacity: 25-30

Use Zone: 35' x 31'

80K

GFP-20500

Ages: 5-12 Years Capacity: 35-40

Use Zone: 38' x 37'





**80K** 

GFP-20577

Ages: 2-12 Years Capacity: 35-40 Use Zone: 39' x 35'

**55K** 

GFP-30292

Ages: 2-12 Years Capacity: 20-25 Use Zone: 38' x 28'





55K

GFP-20593-1

Ages: 2-5 Years Capacity: 20-25 Use Zone: 30' x 27'



**65K** 

GFP-30291

Ages: 2-5 Years Capacity: 30-35 Use Zone: 34' x 28'