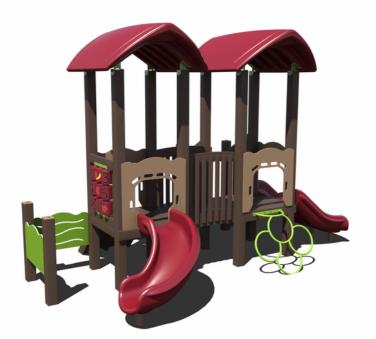

Ages: 5-12 Years Capacity: 25-30

Use Zone: 36' x 34'

85k

PS3-71006

Ages: 5-12 Years Capacity: 35-40

Use Zone: 46' x 43'

**50K** 

PS3-71946