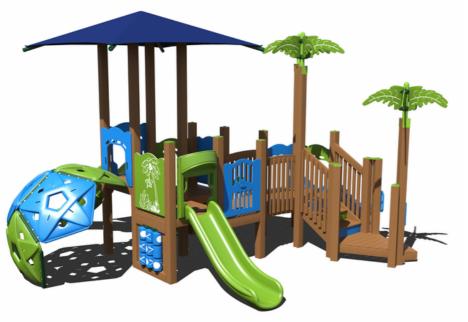

# INTRODUCING THE 2.0 BUNDLE SALE

O23
Southeast Outdoors

solutions

**65K** 

PS3-31664 Ages: 2-12 Years Capacity: 30-35 Use Zone: 43' x 31'

75K PS3-71970 Ages: 5-12 Years

Capacity: 40-45 Use Zone: 28' x 49'

55k