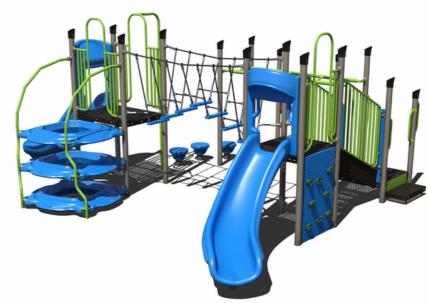

PS3-33669-1 Ages: 5-12 Years Capacity: 35-40

Use Zone: 34' x 37'

**50K** 

PS3-71972

Ages: 5-12 Years Capacity: 35-40

Use Zone: 35' x 28'

**50K** 

PS3-71941