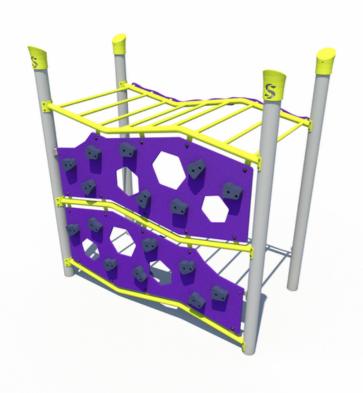

**Capacity: 25-30** 

Use Zone: 34' x 28'

**25K** 

Tetra Dome includes: climber and install

5,500

TFR0664XX includes: climber and install

**60K** 

GFP-30197 Ages: 5-12 Years Capacity: 25-30 Use Zone: 37' x 26'