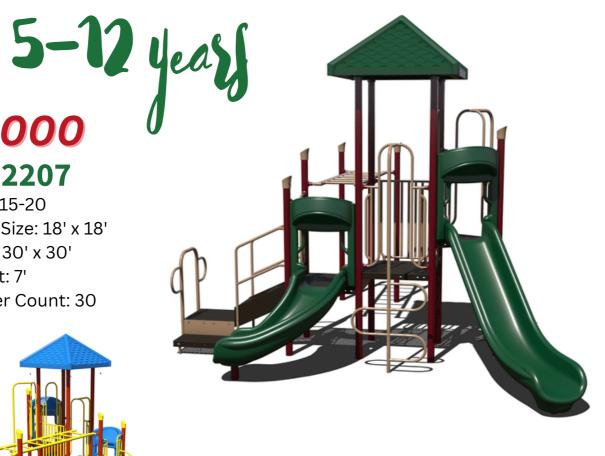

Use Zone: 30' x 34'

Fall Height: 7'

Est. Timber Count: 28

ADA: Yes

\$37,000

PS3-32207

Capacity: 15-20

Structure Size: 18' x 18'

Use Zone: 30' x 30'

Fall Height: 7'

Est. Timber Count: 30

ADA: Yes

5-12 years

\$57,000

PS3-71103

Capacity: 30-35