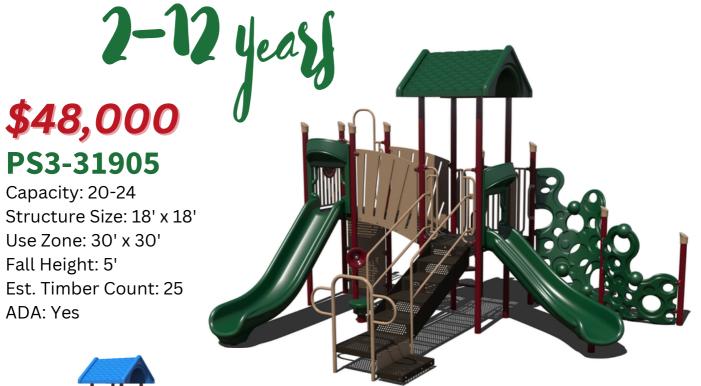

Structure Size: 20' x 10'

Use Zone: 32' x 22'

Fall Height: 3'

Est. Timber Count: 22

ADA: Yes

PS3-31905

Capacity: 20-24

Structure Size: 18' x 18'

Use Zone: 30' x 30'

Fall Height: 5'

Est. Timber Count: 25

ADA: Yes

5-12 years \$50,000

PS3-70645

Capacity: 25-30

Structure Size: 18' x 22'