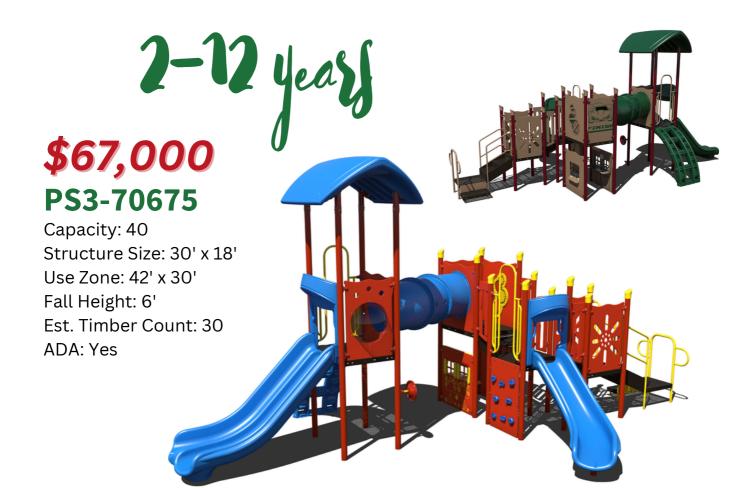

## Quick Ship Color Schemes

Circus Forest

Red Burgundy

Yellow Beige

Sky Blue Green

Price includes structure, tax, install, plastic border and ewf mulch:

PS3-7093

Capacity: 16

Structure Size: 20' x 10'

Use Zone: 32' x 22'

Fall Height: 3'

Est. Timber Count: 22

ADA: Yes

PS3-31905

Capacity: 20-24

Structure Size: 18' x 18'