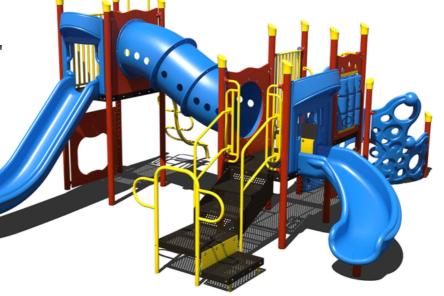

Use Zone: 30' x 30'

Fall Height: 7'

Est. Timber Count: 30

ADA: Yes

5-12 years

\$57,000

PS3-71103

Capacity: 30-35

Structure Size: 18' x 23'

Use Zone: 30' x 35'

Fall Height: 7'

Est. Timber Count: 30

ADA: Yes