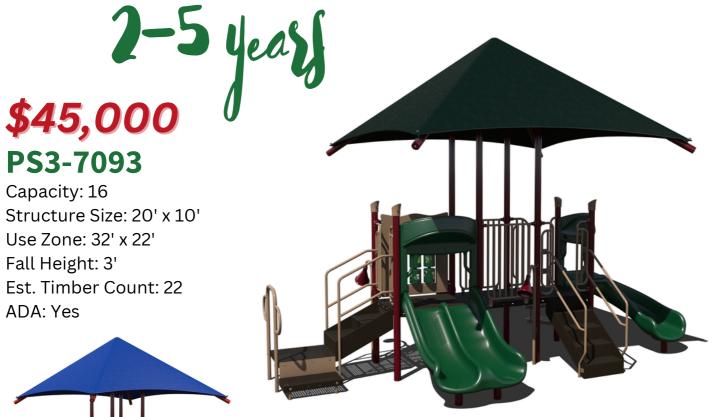

## Quick Ship Color Schemes

Circus Forest

Red Burgundy

Yellow Beige

Sky Blue Green

Price includes structure, tax, install, plastic border and ewf mulch:

PS3-7093

Capacity: 16

Structure Size: 20' x 10'

Use Zone: 32' x 22'

Fall Height: 3'

Est. Timber Count: 22

ADA: Yes

PS3-31905

Capacity: 20-24

Structure Size: 18' x 18'