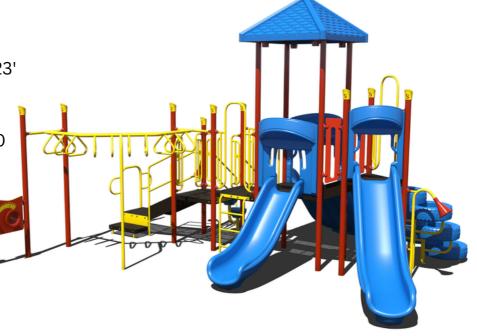

Use Zone: 30' x 30'

Fall Height: 7'

Est. Timber Count: 30

ADA: Yes

5-12 years

\$57,000

PS3-71103

Capacity: 30-35

Structure Size: 18' x 23'

Use Zone: 30' x 35'

Fall Height: 7'

Est. Timber Count: 30

ADA: Yes