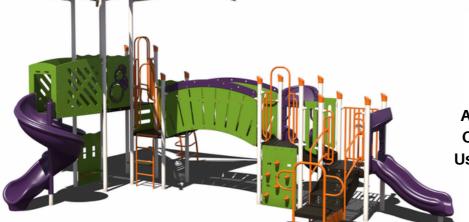

PS3-71021
Ages: 5-12 Years
Capacity: 30-35
Use Zone: 36' x 35'

65k

PS3-71612 Ages: 5-12 Years Capacity: 30-35 Use Zone: 43' x 38'

### 55k

PS3-33669-1 Ages: 5-12 Years Capacity: 35-40 Use Zone: 34' x 37'





### 45k

PS3-71298

Ages: 5-12 Years

Capacity: 20-25

Use Zone: 33' x 34'





85k

PS3-71006

Ages: 5-12 Years

Capacity: 35-40

Use Zone: 46' x 43'



#### 35k

PS3-70416 Ages: 2-12 Years Capacity: 20-25 Use Zone: 32' x 29'

## 45k

PS3-71492 Ages: 2-12 Years Capacity: 23-28 Use Zone: 38' x 29'





55k

Ages: 2-12 Years Capacity: 30-35

Use Zone: 37' x 37'



50k

Ages: 2-12 Years Capacity: 20-25

Use Zone: 31' x 31'



PS3-71067 Ages: 2-12 Years

Capacity: 30-35

Use Zone: 40' x 22'





## 35k

PS3-71615

Ages: 2-5 Years Capacity: 20-25

Use Zone: 26' x 32'





50k

PS3-70573

Ages: 2-5 Years Capacity: 30-35 Use Zone: 33' x 32'