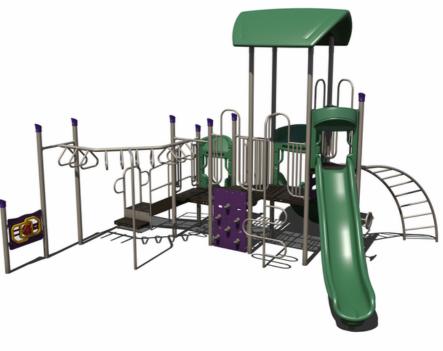

PS3-71021
Ages: 5-12 Years
Capacity: 30-35
Use Zone: 36' x 35'

65k

PS3-71612 Ages: 5-12 Years Capacity: 30-35 Use Zone: 43' x 38'

### 55k

PS3-33669-1 Ages: 5-12 Years Capacity: 35-40 Use Zone: 34' x 37'





### 45k

PS3-71298

Ages: 5-12 Years

Capacity: 20-25

Use Zone: 33' x 34'





85k

PS3-71006

Ages: 5-12 Years

Capacity: 35-40

Use Zone: 46' x 43'



#### 35k

PS3-70416 Ages: 2-12 Years Capacity: 20-25 Use Zone: 32' x 29'

## 45k

PS3-71492 Ages: 2-12 Years Capacity: 23-28 Use Zone: 38' x 29'





55k

Ages: 2-12 Years Capacity: 30-35

Use Zone: 37' x 37'



50k

Ages: 2-12 Years Capacity: 20-25

Use Zone: 31' x 31'



PS3-71067 Ages: 2-12 Years

Capacity: 30-35

Use Zone: 40' x 22'





## 35k

PS3-71615

Ages: 2-5 Years Capacity: 20-25

Use Zone: 26' x 32'





50k

PS3-70573

Ages: 2-5 Years Capacity: 30-35 Use Zone: 33' x 32'