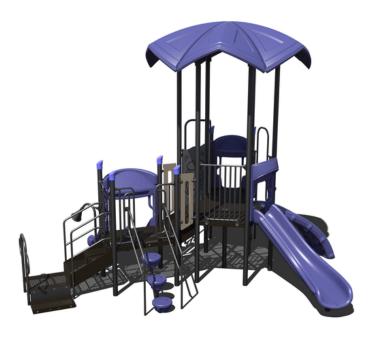

PS3-71021
Ages: 5-12 Years
Capacity: 30-35
Use Zone: 36' x 35'

65k

PS3-71612 Ages: 5-12 Years Capacity: 30-35 Use Zone: 43' x 38'

### 55k

PS3-33669-1 Ages: 5-12 Years Capacity: 35-40 Use Zone: 34' x 37'





### 45k

PS3-71298

Ages: 5-12 Years

Capacity: 20-25

Use Zone: 33' x 34'





85k

PS3-71006

Ages: 5-12 Years

Capacity: 35-40

Use Zone: 46' x 43'



#### 35k

PS3-70416 Ages: 2-12 Years Capacity: 20-25 Use Zone: 32' x 29'

## 45k

PS3-71492 Ages: 2-12 Years Capacity: 23-28 Use Zone: 38' x 29'





55k

Ages: 2-12 Years Capacity: 30-35

Use Zone: 37' x 37'



50k

Ages: 2-12 Years Capacity: 20-25

Use Zone: 31' x 31'



PS3-71067 Ages: 2-12 Years

Capacity: 30-35

Use Zone: 40' x 22'





## 35k

PS3-71615

Ages: 2-5 Years Capacity: 20-25

Use Zone: 26' x 32'





50k

PS3-70573

Ages: 2-5 Years Capacity: 30-35 Use Zone: 33' x 32'