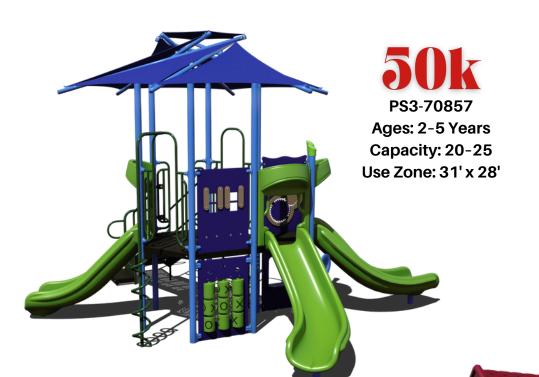

## 35k

PS3-71615

Ages: 2-5 Years Capacity: 20-25

Use Zone: 26' x 32'

50k

PS3-70573

Ages: 2-5 Years Capacity: 30-35 Use Zone: 33' x 32'