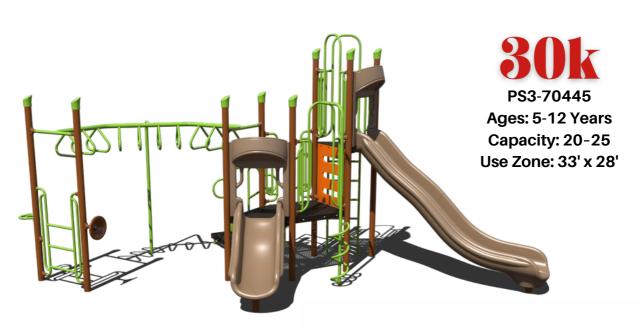

PS3-71021
Ages: 5-12 Years
Capacity: 30-35
Use Zone: 36' x 35'

65k

PS3-71612 Ages: 5-12 Years Capacity: 30-35 Use Zone: 43' x 38'

### 55k

PS3-33669-1 Ages: 5-12 Years Capacity: 35-40 Use Zone: 34' x 37'





### 45k

PS3-71298

Ages: 5-12 Years

Capacity: 20-25

Use Zone: 33' x 34'





85k

PS3-71006

Ages: 5-12 Years

Capacity: 35-40

Use Zone: 46' x 43'



#### 35k

PS3-70416 Ages: 2-12 Years Capacity: 20-25 Use Zone: 32' x 29'

## 45k

PS3-71492 Ages: 2-12 Years Capacity: 23-28 Use Zone: 38' x 29'





55k

Ages: 2-12 Years Capacity: 30-35

Use Zone: 37' x 37'



50k

Ages: 2-12 Years Capacity: 20-25

Use Zone: 31' x 31'



PS3-71067 Ages: 2-12 Years

Capacity: 30-35

Use Zone: 40' x 22'





## 35k

PS3-71615

Ages: 2-5 Years Capacity: 20-25

Use Zone: 26' x 32'





50k

PS3-70573

Ages: 2-5 Years Capacity: 30-35 Use Zone: 33' x 32'