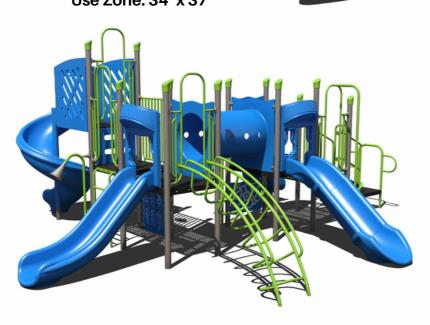

PS3-71021
Ages: 5-12 Years
Capacity: 30-35
Use Zone: 36' x 35'

65k

PS3-71612 Ages: 5-12 Years Capacity: 30-35 Use Zone: 43' x 38'

### 55k

PS3-33669-1 Ages: 5-12 Years Capacity: 35-40 Use Zone: 34' x 37'





### 45k

PS3-71298

Ages: 5-12 Years

Capacity: 20-25

Use Zone: 33' x 34'





85k

PS3-71006

Ages: 5-12 Years

Capacity: 35-40

Use Zone: 46' x 43'



#### 35k

PS3-70416 Ages: 2-12 Years Capacity: 20-25 Use Zone: 32' x 29'

## 45k

PS3-71492 Ages: 2-12 Years Capacity: 23-28 Use Zone: 38' x 29'





55k

Ages: 2-12 Years Capacity: 30-35

Use Zone: 37' x 37'



50k

Ages: 2-12 Years Capacity: 20-25

Use Zone: 31' x 31'



PS3-71067 Ages: 2-12 Years

Capacity: 30-35

Use Zone: 40' x 22'





## 35k

PS3-71615

Ages: 2-5 Years Capacity: 20-25

Use Zone: 26' x 32'





50k

PS3-70573

Ages: 2-5 Years Capacity: 30-35 Use Zone: 33' x 32'