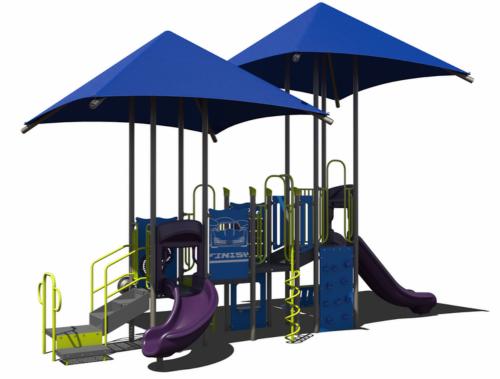

## 35k

PS3-71615

Ages: 2-5 Years Capacity: 20-25

Use Zone: 26' x 32'

50k

PS3-70573

Ages: 2-5 Years Capacity: 30-35 Use Zone: 33' x 32'