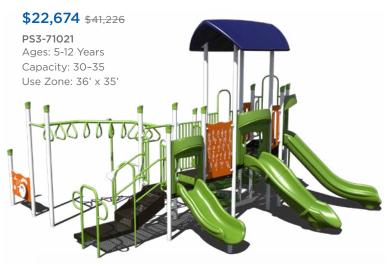

# **\$24,368** \$44,305 PS3-71170 Ages: 2-5 Years Capacity: 30-35 Use Zone: 32' x 38