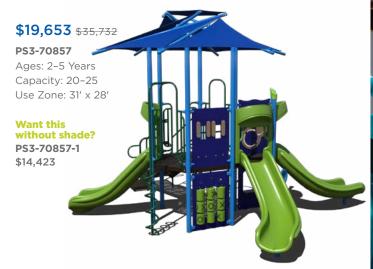

# Ready to get started?

Visit srpplayground.com/contact-a-rep to find your nearest sales representative.



\$5,759 \$6,775 TFR0673XX Ages: 5-12

\$5,216 <sub>\$6,136</sub> TFR0659XX Ages: 2-5, 5-12 Use Zone: 9'+ Radius



#### **Sale Terms and Conditions**

#### SALE DATES: JUNE 13 - SEPTEMBER 7, 2022

Warning! Installation over a hard surface such as concrete, asphalt, or packed earth may result in serious injury from falls.



























# **\$24,368** \$44,305 PS3-71170 Ages: 2-5 Years Capacity: 30-35 Use Zone: 32' x 38



# play structures

Our recycled playgrounds are made from environmentally-friendly materials — 95% recycled posts and decks to be exact — giving you a playground that isn't harsh on the environment with the added bonus of a natural look. Go ahead, give us try. These high perfermance playgrounds won't disappoint.



# **\$37,052** \$57,003

#### GFP-20500

Ages: 5-12 Years Capacity: 35-40 Use Zone: 38' x 3



# \$35,470 \$54,569

GFP-20577

Ages: 2-12 Years Capacity: 35-40 Use Zone: 39' x 35

Want this without shade? GFP-20577-1 \$30,502



**\$23,262** \$35,788

#### GFP-20593-1

Ages: 2-5 Years Capacity: 20-25 Use Zone: 30' x 27'



### **\$24,848** \$38,227

#### GFP-20455

Ages: 2-12 Years Capaci