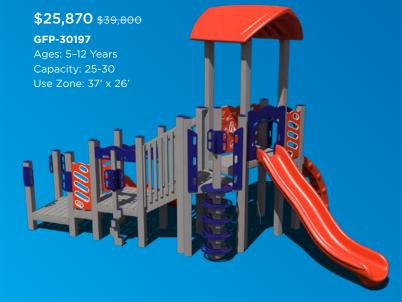

to find your nearest sales representative.



\$5,759 \$6,775 TFR0673XX Ages: 5-12

\$5,216 <sub>\$6,136</sub> TFR0659XX Ages: 2-5, 5-12 Use Zone: 9'+ Radius



#### **Sale Terms and Conditions**

#### SALE DATES: JUNE 13 - SEPTEMBER 7, 2022

Warning! Installation over a hard surface such as concrete, asphalt, or packed earth may result in serious injury from falls.



























# **\$24,368** \$44,305 PS3-71170 Ages: 2-5 Years Capacity: 30-35 Use Zone: 32' x 38



# play structures

Our recycled playgrounds are made from environmentally-friendly materials — 95% recycled posts and decks to be exact — giving you a playground that isn't harsh on the environment with the added bonus of a natural look. Go ahead, give us try. These high perfermance playgrounds won't disappoint.



# **\$37,052** \$57,003

#### GFP-20500

Ages: 5-12 Years Capacity: 35-40 Use Zone: 38' x 3



# \$35,470 \$54,569

GFP-20577

Ages: 2-12 Years Capacity: 35-40 Use Zone: 39' x 35

Want this without shade? GFP-20577-1 \$30,502



**\$23,262** \$35,788

#### GFP-20593-1

Ages: 2-5 Years Capacity: 20-25 Use Zone: 30' x 27'



### **\$24,848** \$38,227

#### GFP-20455

Ages: 2-12 Years Capacity: 25-30 Use Zone: 33' x 29'

Want this without shade? GFP-20455-1 \$18,298



# **Dramatic Play Stands**



**\$1,504** \$1,769 Farmer's Market Stand (RECF0064XX) Ages: 2-12 Years



**\$1,951** \$2,295 Post Office Stand (RECF0063XX) Ages: 2-12 Years



**\$1,505** \$1,770 Bakery Stand (RECF0065XX) Ages: 2-12 Years



1050 Columbia Dr. Carrollton, GA 30117 866.518.8120 sales@siibrands.com srpplayground