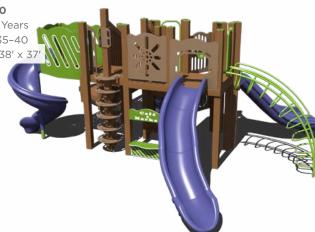

ub>\$6,136</sub> TFR0659XX Ages: 2-5, 5-12 Use Zone: 9'+ Radius



#### **Sale Terms and Conditions**

#### SALE DATES: JUNE 13 - SEPTEMBER 7, 2022

Warning! Installation over a hard surface such as concrete, asphalt, or packed earth may result in serious injury from falls.



























# **\$24,368** \$44,305 PS3-71170 Ages: 2-5 Years Capacity: 30-35 Use Zone: 32' x 38



# play structures

Our recycled playgrounds are made from environmentally-friendly materials — 95% recycled posts and decks to be exact — giving you a playground that isn't harsh on the environment with the added bonus of a natural look. Go ahead, give us try. These high perfermance playgrounds won't disappoint.



# **\$37,052** \$57,003

#### GFP-20500

Ages: 5-12 Years Capacity: 35-40 Use Zone: 38' x 3



# \$35,470 \$54,569

GFP-20577

Ages: 2-12 Years Capacity: 35-40 Use Zone: 39' x 35

Want this without shade? GFP-20577-1 \$30,502



**\$23,262** \$35,788

#### GFP-20593-1

Ages: 2-5 Years Capacity: 20-25 Use Zone: 30' x 27'



### **\$24,848** \$38,227

#### GFP-20455

Ages: 2-12 Years Capacity: 25-30 Use Zone: 33' x 29'

Want this without shade? GFP-20455-1 \$18,298



# **Dramatic Play Stands**



**\$1,504** \$1,769 Farmer's Market Stand (RECF0064XX) Ages: 2-12 Years



**\$1,951** \$2,295 Post Office Stand (RECF0063XX) Ages: 2-12 Years



**\$1,505** \$1,770 Bakery Stand (RECF0065XX) Ages: 2-12 Years



1050 Columbia Dr. Carrollton, GA 30117 866.518.8120 sales@siibrands.com srpplayground.com

**Find Your Local Sales Representative** 

Visit srpplayground.com/contact-a-rep

REF: Q2