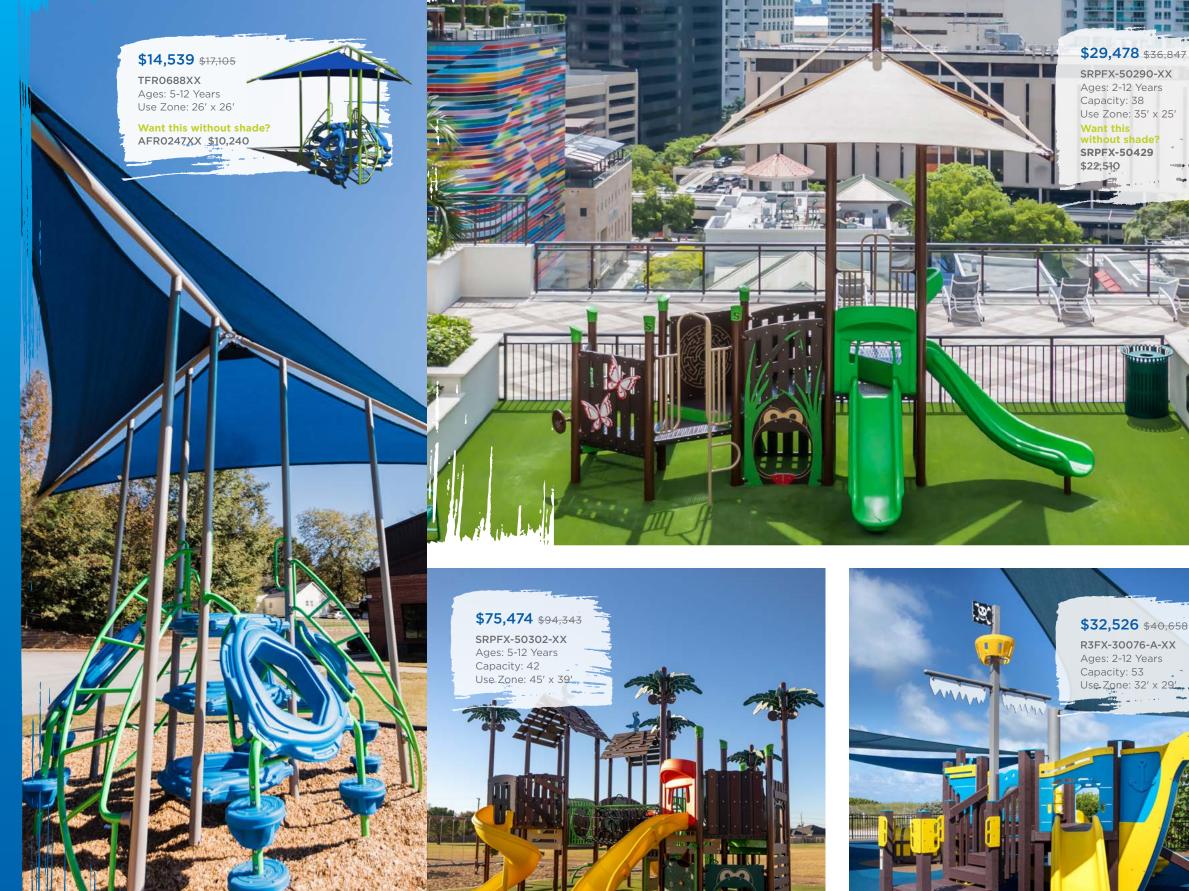

# Ready to get started?

Visit srpplayground.com/contact-a-rep to find your nearest sales representative.

\$5,759 \$6,775 TFR0673XX Ages: 5-12

\$5,216 <sub>\$6,136</sub> TFR0659XX Ages: 2-5, 5-12 Use Zone: 9'+ Radius