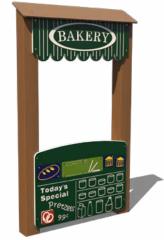

# **Dramatic Play Stands**

**\$1,504** \$1,769 Farmer's Market Stand (RECF0064XX) Ages: 2-12 Years

**\$1,951** \$2,295 Post Office Stand (RECF0063XX) Ages: 2-12 Years

**\$1,505** \$1,770 Bakery Stand (RECF0065XX) Ages: 2-12 Years