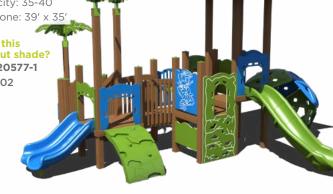

# \$35,470 \$54,569

GFP-20577

Ages: 2-12 Years Capacity: 35-40 Use Zone: 39' x 35

Want this without shade? GFP-20577-1 \$30,502

**\$23,262** \$35,788