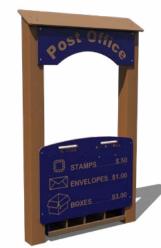

# **Dramatic Play Stands**

**\$1,504** \$1,769 Farmer's Market Stand (RECF0064XX) Ages: 2-12 Years

**\$1,951** \$2,295 Post Office Stand (RECF0063XX) Ages: 2-12 Years

**\$1,505** \$1,770 Bakery Stand (RECF0065XX) Ages: 2-12 Years