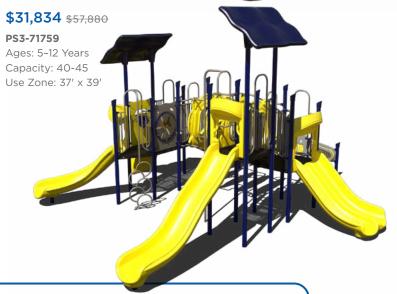

# Ready to get started?

Visit srpplayground.com/contact-a-rep to find your nearest sales representative.



\$5,759 \$6,775 TFR0673XX Ages: 5-12

\$5,216 <sub>\$6,136</sub> TFR0659XX Ages: 2-5, 5-12 Use Zone: 9'+ Radius



#### **Sale Terms and Conditions**

#### SALE DATES: JUNE 13 - SEPTEMBER 7, 2022

Warning! Installation over a hard surface such as concrete, asphalt, or packed earth may result in serious injury from falls.



























# **\$24,368** \$44,305 PS3-71170 Ages: 2-5 Years Capacity: 30-35 Use Zone: 32' x 38



# play structures

Our recycled playgrounds are made from environmentally-friendly materials — 95% recycled posts and decks to be exact — giving you a playground that isn't harsh on the environment with the added bonus of a natural look. Go ahead, give us try. These high perfermance playgrounds won't disappoint.



# **\$37,052** \$57,003

#### GFP-20500

Ages: 5-12 Years Capacity: 35-40 Use Zone: 38' x 3



# \$35,470 \$54,569

GFP-20577

Ages: 2-12 Years Capacity: 35-40 Use Zone: 39' x 35

Want this without shade? GFP-20577-1 \$30,502



**\$23,262** \$35,788

#### GFP-20593-1

Ages: 2-5 Years Capacity: 20-25 Use Zone: 30' x 27'



### **\$24,848** \$38,227

#### GFP-20455

Ages: 2-12 Year