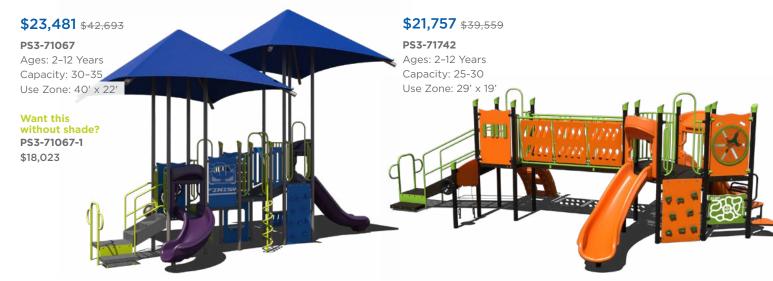

# Ready to get started?

Visit srpplayground.com/contact-a-rep to find your nearest sales representative.



\$5,759 \$6,775 TFR0673XX Ages: 5-12

\$5,216 <sub>\$6,136</sub> TFR0659XX Ages: 2-5, 5-12 Use Zone: 9'+ Radius



#### **Sale Terms and Conditions**

#### SALE DATES: JUNE 13 - SEPTEMBER 7, 2022

Warning! Installation over a hard surface such as concrete, asphalt, or packed earth may result in serious injury from falls.



























# **\$24,368** \$44,305 PS3-71170 Ages: 2-5 Years Capacity: 30-35 Use Zone: 32' x 38



# play structures

Our recycled playgrounds are made from environmentally-friendly materials — 95% recycled posts and decks to be exact — giving you a playground that isn't harsh on the environment with the added bonus of a natural look. Go ahead, give us try. These high perfermance playgrounds won't disappoint.



# **\$37,052** \$57,003

#### GFP-20500

Ages: 5-12 Years Capacity: 35-40 Use Zone: 38' x 3



# \$35,470 \$54,569

GFP-20577

Ages: 2-12 Years Capacity: 35-40 Use Zone: 39' x 35

Want this without shade? GFP-20577-1 \$30,502



**\$23,262** \$35,788

#### GFP-20593-1

Ages: 2-5 Years Capacity: 20-25 Use Zone: 30' x 27'



### **\$24,848** \$38,227

#### GFP-20455

Ages: 2-12 Years Ca