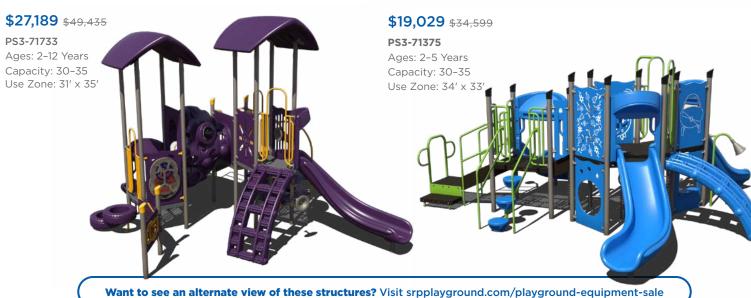

# Ready to get started?

Visit srpplayground.com/contact-a-rep to find your nearest sales representative.



\$5,759 \$6,775 TFR0673XX Ages: 5-12

\$5,216 <sub>\$6,136</sub> TFR0659XX Ages: 2-5, 5-12 Use Zone: 9'+ Radius



#### **Sale Terms and Conditions**

#### SALE DATES: JUNE 13 - SEPTEMBER 7, 2022

Warning! Installation over a hard surface such as concrete, asphalt, or packed earth may result in serious injury from falls.



























# **\$24,368** \$44,305 PS3-71170 Ages: 2-5 Years Capacity: 30-35 Use Zone: 32' x 38



# play structures

Our recycled playgrounds are made from environmentally-friendly materials — 95% recycled posts and decks to be exact — giving you a playground that isn't harsh on the environment with the added bonus of a natural look. Go ahead, give us try. These high perfermance playgrounds won't disappoint.



# **\$37,052** \$57,003

#### GFP-20500

Ages: 5-12 Years Capacity: 35-40 Use Zone: 38' x 3



# \$35,470 \$54,569

GFP-20577

Ages: 2-12 Years Capacity: 35-40 Use Zone: 39' x 35

Want this without shade? GFP-20577-1 \$30,502



**\$23,262** \$35,788

#### GFP-20593-1

Ages: 2-5 Years Capacity: 20-25 Use Zone: 30' x 27'



### **\$24,848** \$38,227

#### GFP-20455

Ages: 2-12 Years Capa