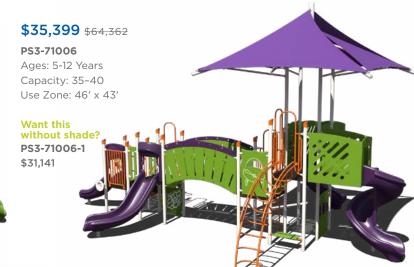

# Ready to get started?

Visit srpplayground.com/contact-a-rep to find your nearest sales representative.

\$5,759 \$6,775 TFR0673XX Ages: 5-12

\$5,216 <sub>\$6,136</sub> TFR0659XX Ages: 2-5, 5-12 Use Zone: 9'+ Radius