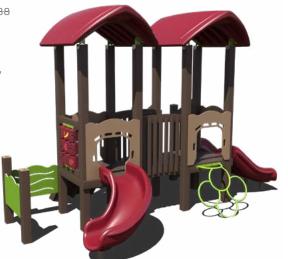

### **\$24,848** \$38,227

#### GFP-20455

Ages: 2-12 Years Capacity: 25-30 Use Zone: 33' x 29'

Want this without shade? GFP-20455-1 \$18,298