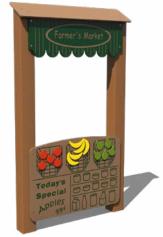

# **Dramatic Play Stands**

**\$1,504** \$1,769 Farmer's Market Stand (RECF0064XX) Ages: 2-12 Years

**\$1,951** \$2,295 Post Office Stand (RECF0063XX) Ages: 2-12 Years

**\$1,505** \$1,770 Bakery Stand (RECF0065XX) Ages: 2-12 Years