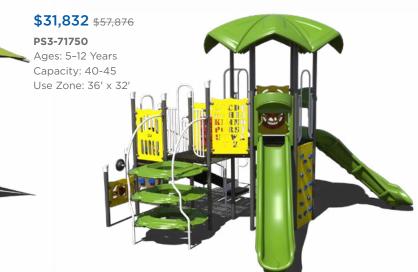

# Ready to get started?

Visit srpplayground.com/contact-a-rep to find your nearest sales representative.



\$5,759 \$6,775 TFR0673XX Ages: 5-12

\$5,216 <sub>\$6,136</sub> TFR0659XX Ages: 2-5, 5-12 Use Zone: 9'+ Radius



#### **Sale Terms and Conditions**

#### SALE DATES: JUNE 13 - SEPTEMBER 7, 2022

Warning! Installation over a hard surface such as concrete, asphalt, or packed earth may result in serious injury from falls.



























# **\$24,368** \$44,305 PS3-71170 Ages: 2-5 Years Capacity: 30-35 Use Zone: 32' x 38



# play structures

Our recycled playgrounds are made from environmentally-friendly materials — 95% recycled posts and decks to be exact — giving you a playground that isn't harsh on the environment with the added bonus of a natural look. Go ahead, give us try. These high perfermance playgrounds won't disappoint.



# **\$37,052** \$57,003

#### GFP-20500

Ages: 5-12 Years Capacity: 35-40 Use Zone: 38' x 3



# \$35,470 \$54,569

GFP-20577

Ages: 2-12 Years Capacity: 35-40 Use Zone: 39' x 35

Want this without shade? GFP-20577-1 \$30,502



**\$23,262** \$35,788

#### GFP-20593-1

Ages: 2-5 Years Capacity: 20-25 Use Zone: 30' x 27'



### **\$24,848** \$38,227

#### GFP-20455

Ages: 2-12