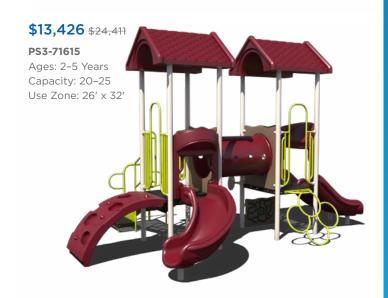

# **\$24,368** \$44,305 PS3-71170 Ages: 2-5 Years Capacity: 30-35 Use Zone: 32' x 38