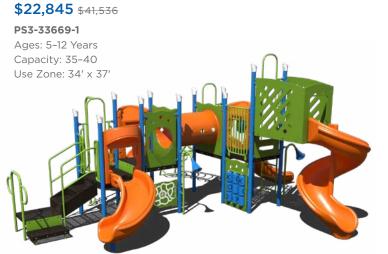

# Ready to get started?

Visit srpplayground.com/contact-a-rep to find your nearest sales representative.



\$5,759 \$6,775 TFR0673XX Ages: 5-12

\$5,216 <sub>\$6,136</sub> TFR0659XX Ages: 2-5, 5-12 Use Zone: 9'+ Radius



#### **Sale Terms and Conditions**

#### SALE DATES: JUNE 13 - SEPTEMBER 7, 2022

Warning! Installation over a hard surface such as concrete, asphalt, or packed earth may result in serious injury from falls.



























# **\$24,368** \$44,305 PS3-71170 Ages: 2-5 Years Capacity: 30-35 Use Zone: 32' x 38



# play structures

Our recycled playgrounds are made from environmentally-friendly materials — 95% recycled posts and decks to be exact — giving you a playground that isn't harsh on the environment with the added bonus of a natural look. Go ahead, give us try. These high perfermance playgrounds won't disappoint.



# **\$37,052** \$57,003

#### GFP-20500

Ages: 5-12 Years Capacity: 35-40 Use Zone: 38' x 3



# \$35,470 \$54,569

GFP-20577

Ages: 2-12 Years Capacity: 35-40 Use Zone: 39' x 35

Want this without shade? GFP-20577-1 \$30,502



**\$23,262** \$35,788

#### GFP-20593-1

Ages: 2-5 Years Capacity: 20-25 Use Zone: 30' x 27'



### **\$24,848** \$38,227

#### GFP-20455

Ages: 2-12 Ye