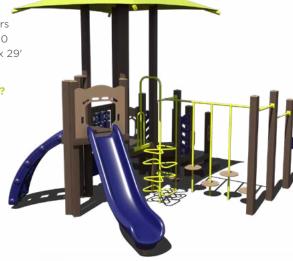

### **\$24,848** \$38,227

#### GFP-20455

Ages: 2-12 Years Capacity: 25-30 Use Zone: 33' x 29'

Want this without shade? GFP-20455-1 \$18,298