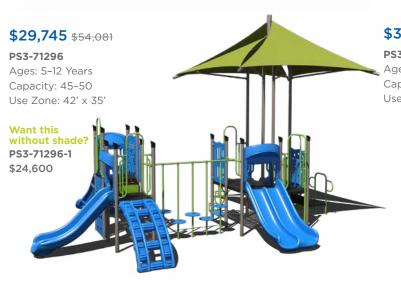

# Ready to get started?

Visit srpplayground.com/contact-a-rep to find your nearest sales representative.



\$5,759 \$6,775 TFR0673XX Ages: 5-12

\$5,216 <sub>\$6,136</sub> TFR0659XX Ages: 2-5, 5-12 Use Zone: 9'+ Radius



#### **Sale Terms and Conditions**

#### SALE DATES: JUNE 13 - SEPTEMBER 7, 2022

Warning! Installation over a hard surface such as concrete, asphalt, or packed earth may result in serious injury from falls.



























# **\$24,368** \$44,305 PS3-71170 Ages: 2-5 Years Capacity: 30-35 Use Zone: 32' x 38



# play structures

Our recycled playgrounds are made from environmentally-friendly materials — 95% recycled posts and decks to be exact — giving you a playground that isn't harsh on the environment with the added bonus of a natural look. Go ahead, give us try. These high perfermance playgrounds won't disappoint.



# **\$37,052** \$57,003

#### GFP-20500

Ages: 5-12 Years Capacity: 35-40 Use Zone: 38' x 3



# \$35,470 \$54,569

GFP-20577

Ages: 2-12 Years Capacity: 35-40 Use Zone: 39' x 35

Want this without shade? GFP-20577-1 \$30,502



**\$23,262** \$35,788

#### GFP-20593-1

Ages: 2-5 Years Capacity: 20-25 Use Zone: 30' x 27'



### **\$24,848** \$38,227

#### GFP-20455

Ages: 2-1