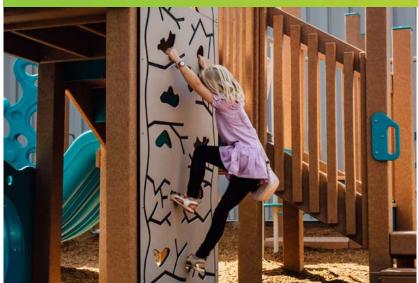

# play structures

Our recycled playgrounds are made from environmentally-friendly materials — 95% recycled posts and decks to be exact — giving you a playground that isn't harsh on the environment with the added bonus of a natural look. Go ahead, give us try. These high perfermance playgrounds won't disappoint.