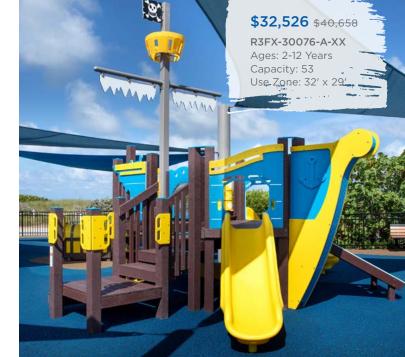

# Ready to get started?

Visit srpplayground.com/contact-a-rep to find your nearest sales representative.

\$5,759 \$6,775 TFR0673XX Ages: 5-12

\$5,216 <sub>\$6,136</sub> TFR0659XX Ages: 2-5, 5-12 Use Zone: 9'+ Radius