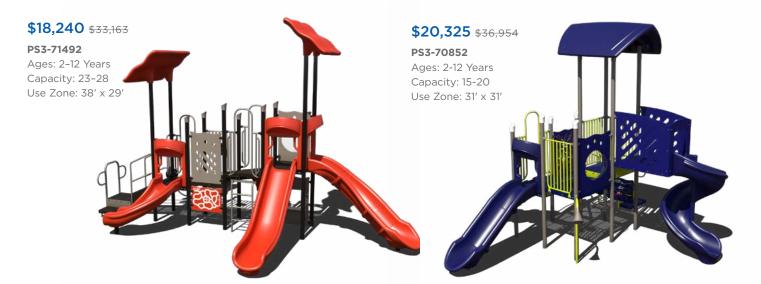

# Ready to get started?

Visit srpplayground.com/contact-a-rep to find your nearest sales representative.



\$5,759 \$6,775 TFR0673XX Ages: 5-12

\$5,216 <sub>\$6,136</sub> TFR0659XX Ages: 2-5, 5-12 Use Zone: 9'+ Radius



#### **Sale Terms and Conditions**

#### SALE DATES: JUNE 13 - SEPTEMBER 7, 2022

Warning! Installation over a hard surface such as concrete, asphalt, or packed earth may result in serious injury from falls.



























# **\$24,368** \$44,305 PS3-71170 Ages: 2-5 Years Capacity: 30-35 Use Zone: 32' x 38



# play structures

Our recycled playgrounds are made from environmentally-friendly materials — 95% recycled posts and decks to be exact — giving you a playground that isn't harsh on the environment with the added bonus of a natural look. Go ahead, give us try. These high perfermance playgrounds won't disappoint.



# **\$37,052** \$57,003

#### GFP-20500

Ages: 5-12 Years Capacity: 35-40 Use Zone: 38' x 3



# \$35,470 \$54,569

GFP-20577

Ages: 2-12 Years Capacity: 35-40 Use Zone: 39' x 35

Want this without shade? GFP-20577-1 \$30,502



**\$23,262** \$35,788

#### GFP-20593-1

Ages: 2-5 Years Capacity: 20-25 Use Zone: 30' x 27'



### **\$24,848** \$38,227

#### GFP-20455

Ages: 2-12 Years