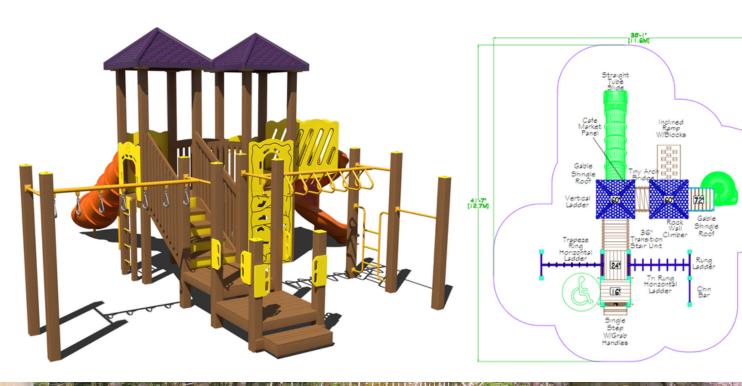

Mulch, Swing (\$12000) \$61,000 All + Umbrella Shade

& Bench (\$8000)

\$69,000



Structure with EFWMulch \$51,500

Structure, Mulch, Swing (\$12000) \$63,500 All + Umbrella Shade

<u>& Bench (\$8000)</u>

\$71,500

#### **Structure 17:**

42k

PS3-33669-1

Ages 5-12 Years

Use Zone: 34' x 37'







Structure with **EFWMulch** \$52,500

Structure, Mulch, Swing (\$12000) \$64,500

All + Umbrella Shade & Bench (\$8000) \$72,500

#### Structure 18:

47k

PS3-71466

Ages 5-12 Years

Use Zone: 34' x 53'



34'-6' [10.5M]



Structure with **EFWMulch** \$60,500

Structure, Mulch, Swing (\$12000) \$72,500

All + Umbrella Shade & Bench (\$8000) \$80,500







Structure with EFWMulch \$59,000

Structure, Mulch, Swing (\$12000) \$71,000 All + Umbrella Shade

& Bench (\$8000)

\$79,000











Structure with EFWMulch \$61,000

Structure, Mulch, Swing (\$12000) \$73,000 All + Umbrella Shade

& Bench (\$8000)

\$81,000



Structure with EFWMulch \$62,000

Structure, Mulch, Swing (\$12000) \$74,000 All + Umbrella Shade

& Bench (\$8000)

\$82,000



Structure with EFWMulch \$67,000

Structure, Mulch, Swing (\$12000) \$79,000

All + Umbrella Shade

& Bench (\$8000)

\$87,000

Structure 24:







Structure with EFWMulch \$68,000

Structure, Mulch, Swing (\$12000) \$80,000 All + Umbrella Shade
& Bench (\$8000)
\$88,000

#### **Structure 25:**

GFP-30125

Ages 5-12 Years

Use Zone: 44' x 43'





Structure with **EFWMulch** \$69,500

Structure, Mulch, Swing (\$12000) \$81,500

All + Umbrella Shade & Bench (\$8000) \$89,500

#### Structure 26:

66k

PS3-71613

Ages 5-12 Years

Use Zo