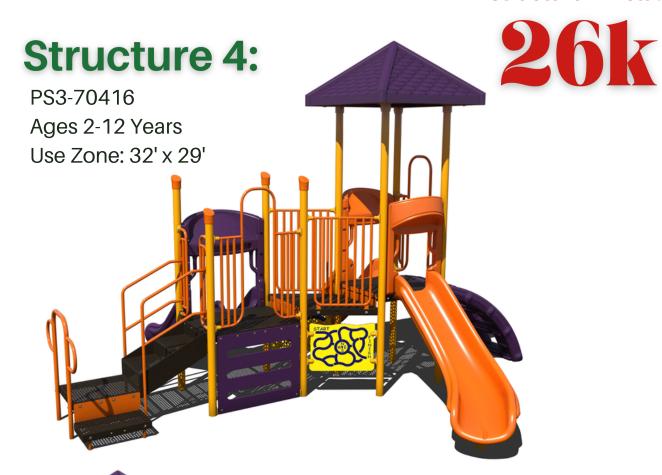

#### Structure + Install

Structure with EFWMulch \$34,000

Structure, Mulch, Swing (\$12000) \$46,000 All + Umbrella Shade
<u>& Bench (\$8000)</u>
\$54,000

PS3-71308

Structure with EFWMulch \$40,500

Structure, Mulch, Swing (\$12000) \$52,500 All + Umbrella Shade