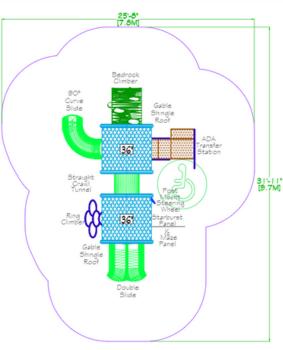

#### Structure + Install

# \$21k

#### **Structure 1:**

PS3-70445

Ages 5-12 Years







### Structure 2:

PS3-71615 Ages 2-5 Years











Structure with **EFWMulch** \$31,500

Structure, Mulch, Swing (\$12000) \$43,500

All + Umbrella Shade & Bench (\$8000) \$51,500

25k

### Structure 3:

PS3-71601 Ages 2-12 Years Use Zone: 27' x 33'







Structure with EFWMulch \$33,500

Structure, Mulch, Swing (\$12000) \$45,500

All + Umbrella Shade

& Bench (\$8000)

\$53,500







Structure with EFWMulch \$33,500

Structure, Mulch, Swing (\$12000) \$45,500 All + Umbrella Shade

<u>& Bench (\$8000)</u>

\$53,500





Structure with EFWMulch \$34,000

Structure, Mulch, Swing (\$12000) \$46,000 All + Umbrella Shade
<u>& Bench (\$8000)</u>
\$54,000

#### Structure + Install







Structure with EFWMulch \$34,000

Structure, Mulch, Swing (\$12000) \$46,000 All + Umbrella Shade
<u>& Bench (\$8000)</u>
\$54,000





PS3-71308







Str