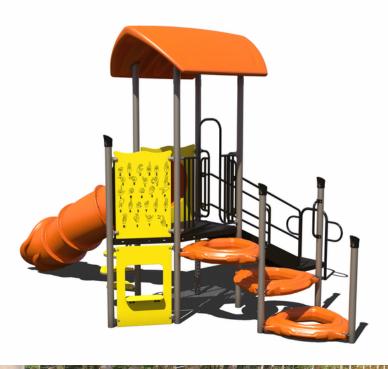

#### Structure + Install

# \$21k

#### **Structure 1:**

PS3-70445

Ages 5-12 Years







### Structure 2:

PS3-71615 Ages 2-5 Years











Structure with **EFWMulch** \$31,500

Structure, Mulch, Swing (\$12000) \$43,500

All + Umbrella Shade & Bench (\$8000) \$51,500

25k

### Structure 3:

PS3-71601 Ages 2-12 Years Use Zone: 27' x 33'







Structure with EFWMulch \$33,500

Structure, Mulch, Swing (\$12000) \$45,500

All + Umbrella Shade

& Bench (\$8000)

\$53,500







Structure with EFWMulch \$33,500

Structure, Mulch, Swing (\$12000) \$45,500 All + Umbrella Shade

<u>& Bench (\$8000)</u>

\$53,500





Structure with EFWMulch \$34,000

Structure, Mulch, Swing (\$12000) \$46,000 All + Umbrella Shade
<u>& Bench (\$8000)</u>
\$54,000

#### Structure + Install







Structure with EFWMulch \$34,000

Structure, Mulch, Swing (\$12000) \$46,000 All + Umbrella Shade
<u>& Bench (\$8000)</u>
\$54,000





PS3-71308







Structure with EFWMulch \$40,500

Structure, Mulch, Swing (\$12000) \$52,500 All + Umbrella Shade

& Bench (\$8000)

\$60,500

### **Structure 8:**



GFP-30093 Ages 2-5 Years Use Zone: 28' x 30'







Stru