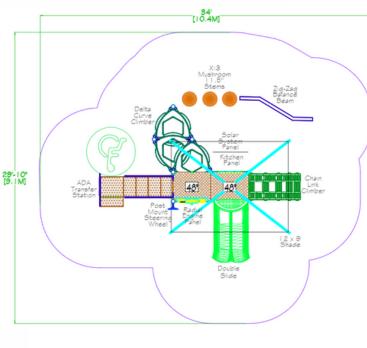

### **Structure 8:**

GFP-30093 Ages 2-5 Years Use Zone: 28' x 30'

Structure with **EFWMulch** \$40,000

Structure, Mulch, Swing (\$12000) \$52,000

All + Umbrella Shade & Bench (\$8000) \$60,000

PS3-71492

Structure with **EFWMulch** \$43,000