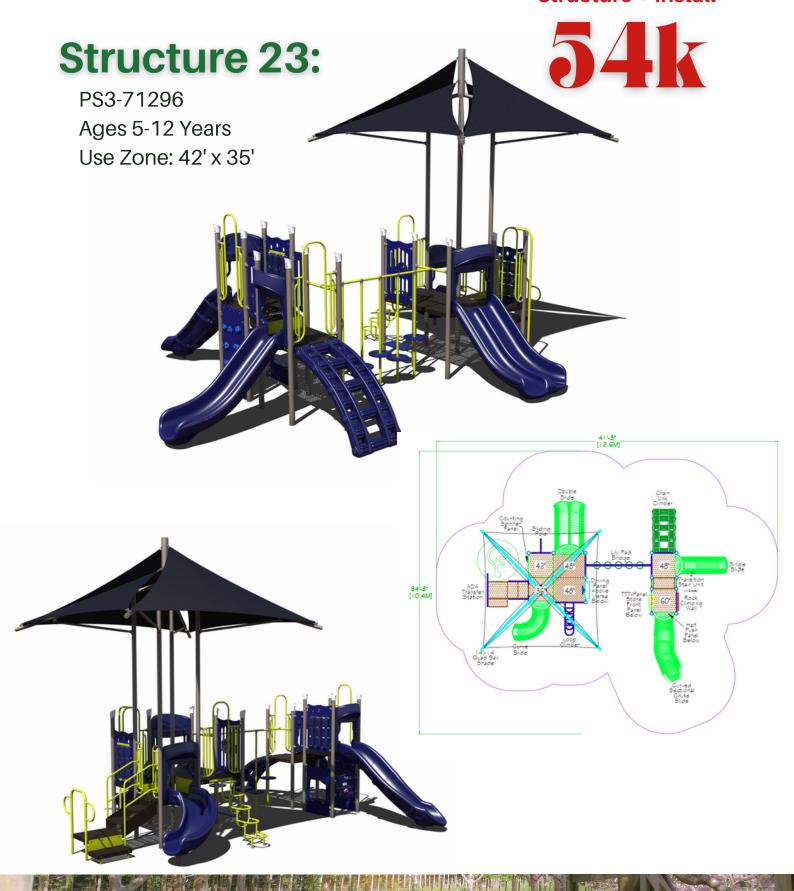

#### **Structure 17:**

42k

PS3-33669-1

Ages 5-12 Years

Use Zone: 34' x 37'

Structure with **EFWMulch** \$52,500

Structure, Mulch, Swing (\$12000) \$64,500

All + Umbrella Shade & Bench (\$8000) \$72,500