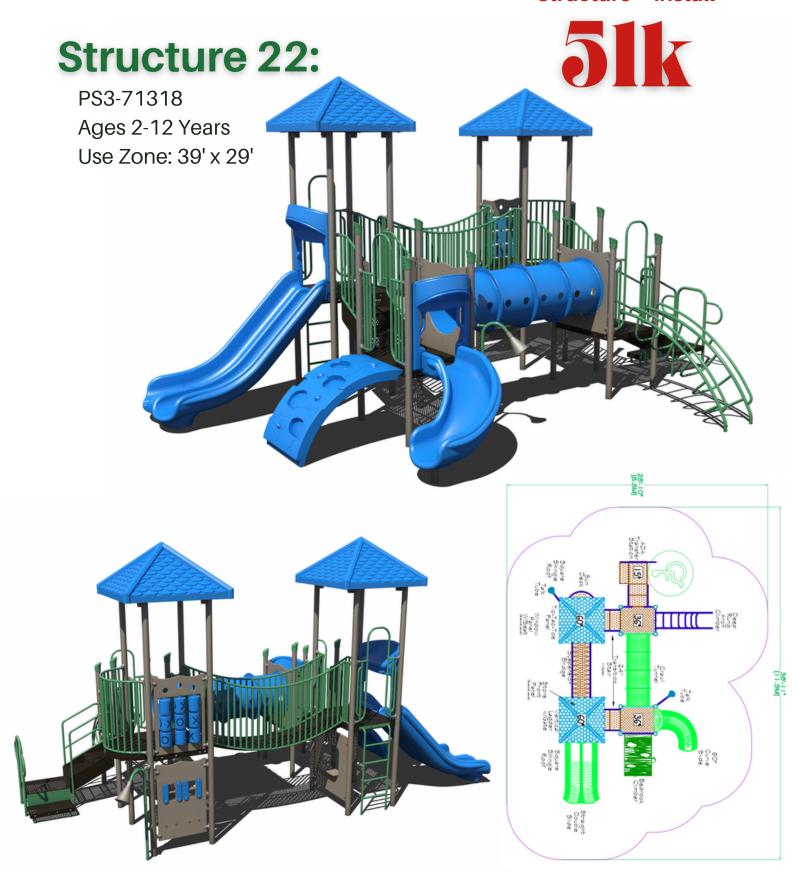

#### **Structure 12:**

38k

PS3-71609

Ages 2-12 Years Use Zone: 34' x 30'

Structure with **EFWMulch** \$47,000

Structure, Mulch, Swing (\$12000) \$59,000

All + Umbrella Shade & Bench (\$8000) \$67,000

Structure 13: