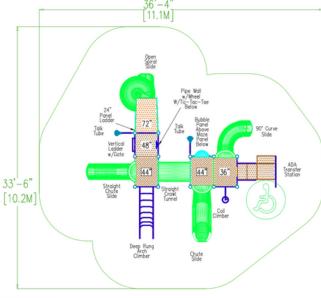

### Structure 2:

PS3-71615 Ages 2-5 Years

Structure with **EFWMulch** \$31,500

Structure, Mulch, Swing (\$12000) \$43,500

All + Umbrella Shade & Bench (\$8000) \$51,500

25k