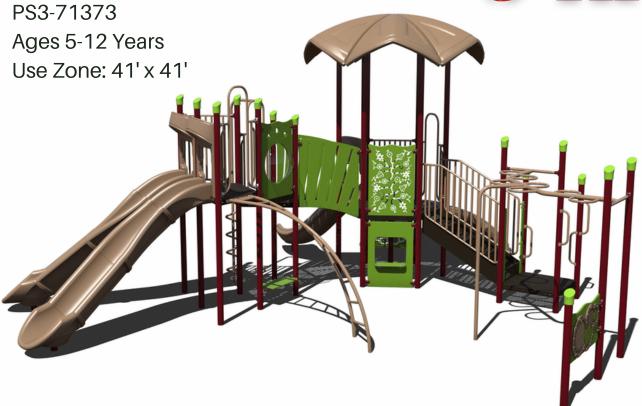

#### Structure 18:

47k

PS3-71466

Ages 5-12 Years

Use Zone: 34' x 53'

34'-6' [10.5M]

Structure with **EFWMulch** \$60,500

Structure, Mulch, Swing (\$12000) \$72,500