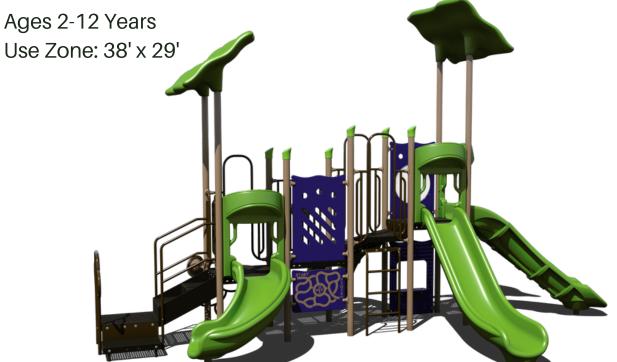

#### **Structure 12:**

38k

PS3-71609

Ages 2-12 Years Use Zone: 34' x 30'

Structure with **EFWMulch** \$47,000

Structure, Mulch, Swing (\$12000) \$59,000

All + Umbrella Shade & Bench (\$8000) \$67,000

Structure 13: