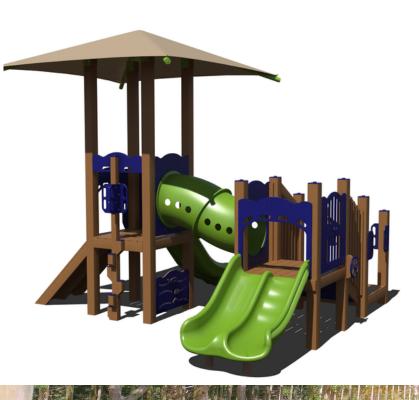

### **Structure 8:**

GFP-30093 Ages 2-5 Years Use Zone: 28' x 30'

Structure with **EFWMulch** \$40,000

Structure, Mulch, Swing (\$12000) \$52,000

All + Umbrella Shade & Bench (\$8000) \$60,000

PS3-71492

Structure with **EFWMulch** \$43,000