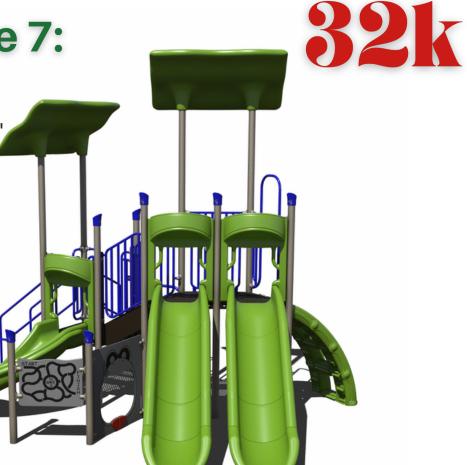

#### **Structure 17:**

42k

PS3-33669-1

Ages 5-12 Years

Use Zone: 34' x 37'

Structure with **EFWMulch** \$52,500

Structure, Mulch, Swing (\$12000) \$64,500

All + Umbrella Shade & Bench (\$8000) \$72,500