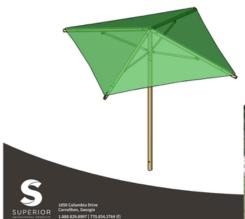

## **BONUSES:**

SQUARE UMBRELLA SHADE

16' X 16' X 8'

MODEL #:
SUIGLIGE (With Glide Elbows)

| PART DESCRIPTION                   | QTY.                                                                                                                    |
|------------------------------------|-------------------------------------------------------------------------------------------------------------------------|
| Ø5.5" Column - Embedded            | 1                                                                                                                       |
| Ø5.5" Crown - With Four Sockets    | 1                                                                                                                       |
| Ø3.5" Rafter - Swaged With Bracket | 4                                                                                                                       |
| Strut - Rigid Fixed                | 4                                                                                                                       |
| Fabric - With Cable Insert         | - 1                                                                                                                     |
|                                    | Ø5.5" Column - Embedded<br>Ø5.5" Crown - With Four Sockets<br>Ø3.5" Rafter - Swaged With Bracket<br>Strut - Rigid Fixed |