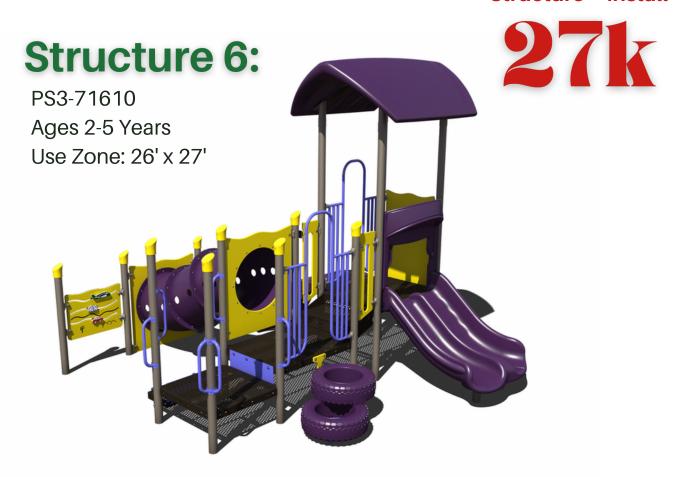

### Structure 3:

PS3-71601 Ages 2-12 Years Use Zone: 27' x 33'

Structure with EFWMulch \$33,500

Structure, Mulch, Swing (\$12000) \$45,500

All + Umbrella Shade

& Bench (\$8000)

\$53,500

Structure with EFWMulch \$33,500