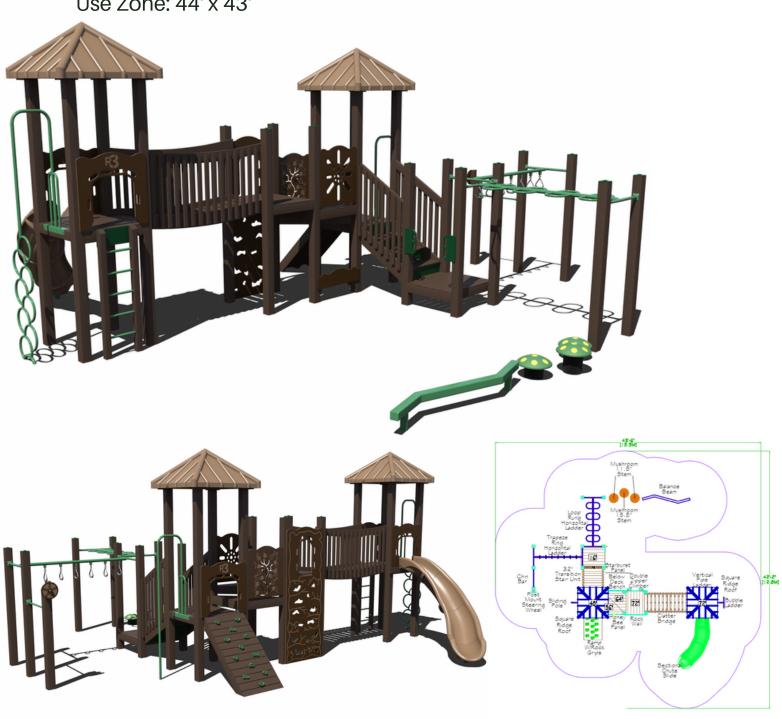

#### **Structure 25:**

GFP-30125

Ages 5-12 Years

Use Zone: 44' x 43'

Structure with **EFWMulch** \$69,500

Structure, Mulch, Swing (\$12000) \$81,500

All + Umbrella Shade & Bench (\$8000) \$89,500