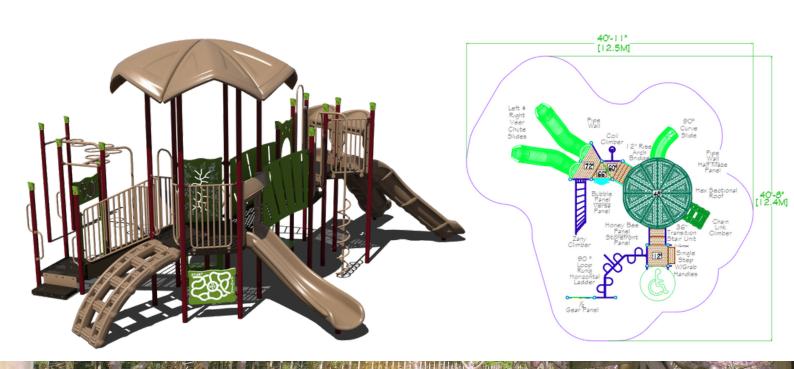

#### Structure 18:

47k

PS3-71466

Ages 5-12 Years

Use Zone: 34' x 53'

34'-6' [10.5M]

Structure with **EFWMulch** \$60,500

Structure, Mulch, Swing (\$12000) \$72,500