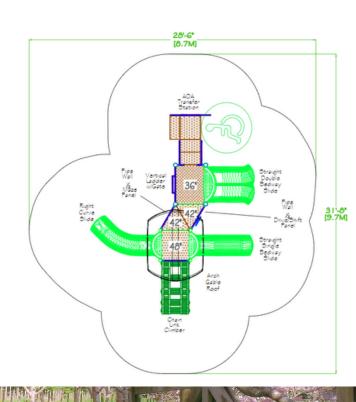

#### Structure + Install

# \$21k

#### **Structure 1:**

PS3-70445

Ages 5-12 Years







### Structure 2:

PS3-71615 Ages 2-5 Years











Structure with **EFWMulch** \$31,500

Structure, Mulch, Swing (\$12000) \$43,500

All + Umbrella Shade & Bench (\$8000) \$51,500

25k

### Structure 3:

PS3-71601 Ages 2-12 Years Use Zone: 27' x 33'







Structure with EFWMulch \$33,500

Structure, Mulch, Swing (\$12000) \$45,500

All + Umbrella Shade

& Bench (\$8000)

\$53,500







Structure with EFWMulch \$33,500

Structure, Mulch, Swing (\$12000) \$45,500 All + Umbrella Shade

<u>& Bench (\$8000)</u>

\$53,500





Structure with EFWMulch \$34,000

Structure, Mulch, Swing (\$12000) \$46,000 All + Umbrella Shade
<u>& Bench (\$8000)</u>
\$54,000

#### Structure + Install







Structure with EFWMulch \$34,000

Structure, Mulch, Swing (\$12000) \$46,000 All + Umbrella Shade
<u>& Bench (\$8000)</u>
\$54,000





PS3-71308







Structure with EFWMulch \$40,500

Structure, Mulch, Swing (\$12000) \$52,500 All + Umbrella Shade

& Bench (\$8000)

\$60,500

### **Structure 8:**



GFP-30093 Ages 2-5 Years Use Zone: 28' x 30'







Structure with **EFWMulch** \$40,000

Structure, Mulch, Swing (\$12000) \$52,000

All + Umbrella Shade & Bench (\$8000) \$60,000





PS3-71