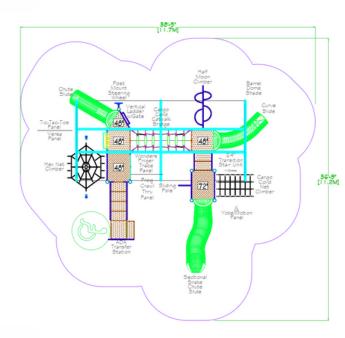

WMulch \$61,000

Structure, Mulch, Swing (\$12000) \$73,000 All + Umbrella Shade

& Bench (\$8000)

\$81,000



Structure with EFWMulch \$62,000

Structure, Mulch, Swing (\$12000) \$74,000 All + Umbrella Shade

& Bench (\$8000)

\$82,000



Structure with EFWMulch \$67,000

Structure, Mulch, Swing (\$12000) \$79,000

All + Umbrella Shade

& Bench (\$8000)

\$87,000

Structure 24:







Structure with EFWMulch \$68,000

Structure, Mulch, Swing (\$12000) \$80,000 All + Umbrella Shade
& Bench (\$8000)
\$88,000

#### **Structure 25:**

GFP-30125

Ages 5-12 Years

Use Zone: 44' x 43'





Structure with **EFWMulch** \$69,500

Structure, Mulch, Swing (\$12000) \$81,500

All + Umbrella Shade & Bench (\$8000) \$89,500

#### Structure 26:

66k

PS3-71613

Ages 5-12 Years

Use Zone: 39' x 37'







78k

#### Structure 27:

iluciule 27.









Structure with EFWMulch \$95,000

Structure, Mulch, Swing (\$12000) \$107,000 All + Umbrella Shade

& Bench (\$8000)

\$115,000

## **BONUSES:**



SQUARE UMBRELLA SHADE

16' X 16' X 8'

MODEL #:
SUIGLIGE (With Glide Elbows)

| PART DESCRIPTION                   | QTY.                                                                                                                    |
|------------------------------------|-------------------------------------------------------------------------------------------------------------------------|
| Ø5.5" Column - Embedded            | 1                                                                                                                       |
| Ø5.5" Crown - With Four Sockets    | 1