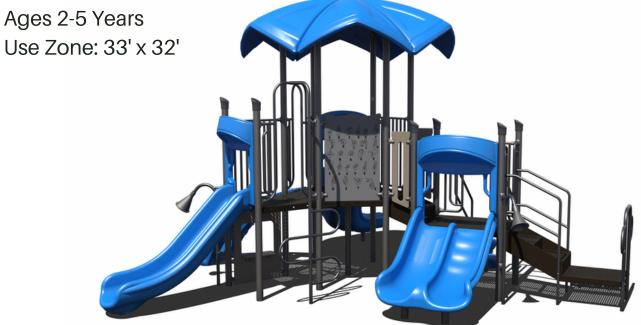

39.5k

PS3-70573

Use Zone: 33' x 32'

Structure with **EFWMulch** \$48,500

Structure, Mulch, Swing (\$12000) \$60,500

All + Umbrella Shade & Bench (\$8000) \$68,500

Structure with EFWMulch \$49,000

Structure, Mulch, Swing (\$12000) \$61,000 All + Umbrella Shade
<u>& Bench (\$8000)</u>
\$69,000