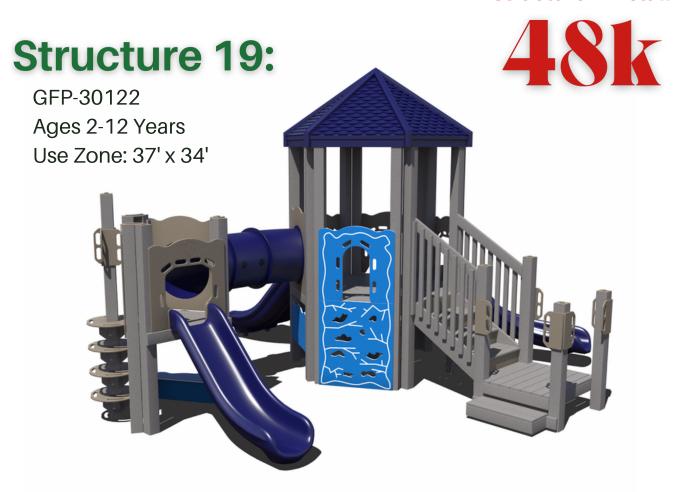

#### Structure 18:

47k

PS3-71466

Ages 5-12 Years

Use Zone: 34' x 53'

34'-6' [10.5M]

Structure with **EFWMulch** \$60,500

Structure, Mulch, Swing (\$12000) \$72,500