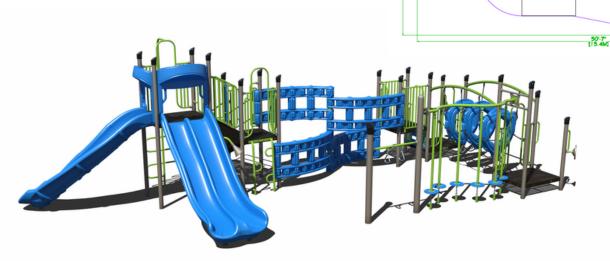

ucture, Mulch, Swing (\$12000) \$60,500

All + Umbrella Shade & Bench (\$8000) \$68,500



Structure with EFWMulch \$49,000

Structure, Mulch, Swing (\$12000) \$61,000 All + Umbrella Shade
<u>& Bench (\$8000)</u>
\$69,000







Structure with EFWMulch \$49,000

Structure, Mulch, Swing (\$12000) \$61,000 All + Umbrella Shade

& Bench (\$8000)

\$69,000



Structure with EFWMulch \$51,500

Structure, Mulch, Swing (\$12000) \$63,500 All + Umbrella Shade

<u>& Bench (\$8000)</u>

\$71,500

#### **Structure 17:**

42k

PS3-33669-1

Ages 5-12 Years

Use Zone: 34' x 37'







Structure with **EFWMulch** \$52,500

Structure, Mulch, Swing (\$12000) \$64,500

All + Umbrella Shade & Bench (\$8000) \$72,500

#### Structure 18:

47k

PS3-71466

Ages 5-12 Years

Use Zone: 34' x 53'



34'-6' [10.5M]



Structure with **EFWMulch** \$60,500

Structure, Mulch, Swing (\$12000) \$72,500

All + Umbrella Shade & Bench (\$8000) \$80,500







Structure with EFWMulch \$59,000

Structure, Mulch, Swing (\$12000) \$71,000 All + Umbrella Shade

& Bench (\$8000)

\$79,000











Structure with EFWMulch \$61,000

Structure, Mulch, Swing (\$12000) \$73,000 All + Umbrella Shade

& Bench (\$8000)

\$81,000



Structure with EFWMulch \$62,000

Structure, Mulch, Swing (\$12000) \$74,000 All + Umbrella Shade

& Bench (\$8000)

\$82,000



Structure with EFWMulch \$67,000

Structure, Mulch, Swing (\$12000) \$79,000

All + Umbrella Shade

& Bench (\$8000)

\$87,000

Structure 24:







Structure with EFWMulch \$68,000

Structure, Mulch, Swing (\$12000) \$80,000 All + Umbrella Shade
& Bench (\$8000)
\$8