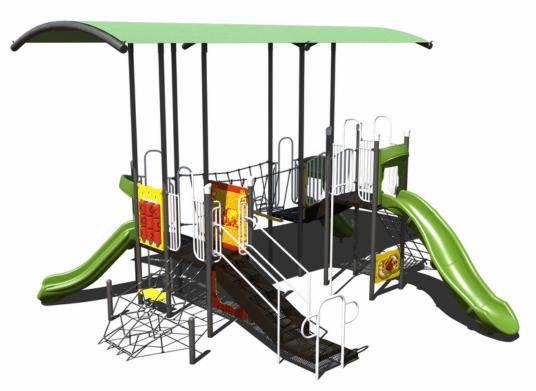

h EFWMulch \$61,000

Structure, Mulch, Swing (\$12000) \$73,000 All + Umbrella Shade

& Bench (\$8000)

\$81,000



Structure with EFWMulch \$62,000

Structure, Mulch, Swing (\$12000) \$74,000 All + Umbrella Shade

& Bench (\$8000)

\$82,000



Structure with EFWMulch \$67,000

Structure, Mulch, Swing (\$12000) \$79,000

All + Umbrella Shade

& Bench (\$8000)

\$87,000

Structure 24:







Structure with EFWMulch \$68,000

Structure, Mulch, Swing (\$12000) \$80,000 All + Umbrella Shade
& Bench (\$8000)
\$88,000

#### **Structure 25:**

GFP-30125

Ages 5-12 Years

Use Zone: 44' x 43'





Structure with **EFWMulch** \$69,500

Structure, Mulch, Swing (\$12000) \$81,500

All + Umbrella Shade & Bench (\$8000) \$89,500

#### Structure 26:

66k

PS3-71613

Ages 5-12 Years

Use Zone: 39' x 37'







78k

#### Structure 27:

iluciule 27.









Structure with EFWMulch \$95,000

Structure, Mulch, Swing (\$12000) \$107,000 All + Umbrella Shade

& Bench (\$8000)

\$115,000

## **BONUSES:**



SQUARE UMBRELLA SHADE

16' X 16' X 8'

MODEL #:
SUIGLIGE (With Glide Elbows)

| PART DESCRIPTION                   | QTY.                                                                                                                    |
|------------------------------------|-------------------------------------------------------------------------------------------------------------------------|
| Ø5.5" Column - Embedded            | 1                                                                                                                       |
| Ø5.5" Crown - With Four Sockets    |