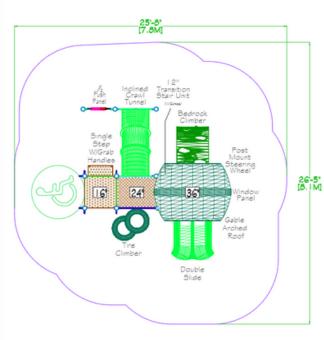

39.5k

PS3-70573

Use Zone: 33' x 32'

Structure with **EFWMulch** \$48,500

Structure, Mulch, Swing (\$12000) \$60,500

All + Umbrella Shade & Bench (\$8000) \$68,500

Structure with EFWMulch \$49,000

Structure, Mulch, Swing (\$12000) \$61,000 All + Umbrella Shade
<u>& Bench (\$8000)</u>
\$69,000