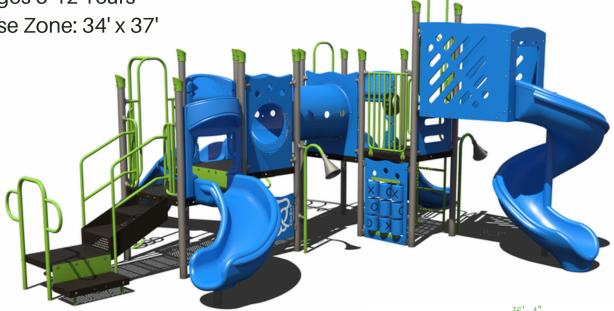

#### **Structure 1:**

PS3-70445

Ages 5-12 Years

#### **Structure 17:**

42k

PS3-33669-1

Ages 5-12 Years

Use Zone: 34' x 37'

Structure with **EFWMulch** \$52,500

Structure, Mulch, Swing (\$12000) \$64,500

All + Umbrella Shade & Bench (\$8000) \$72,500