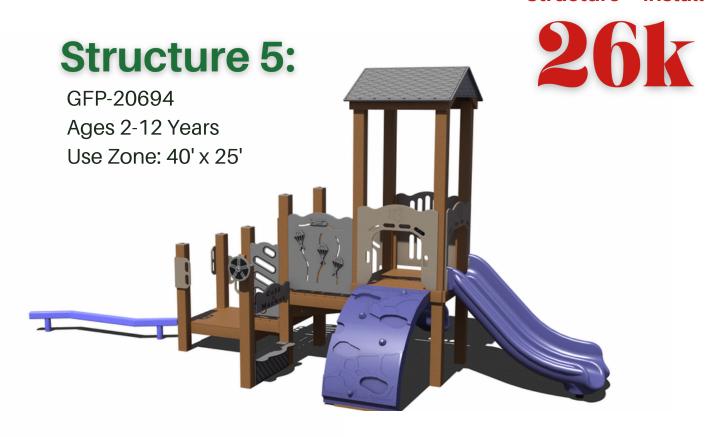

### Structure 2:

PS3-71615 Ages 2-5 Years

Structure with **EFWMulch** \$31,500

Structure, Mulch, Swing (\$12000) \$43,500

All + Umbrella Shade & Bench (\$8000) \$51,500

25k