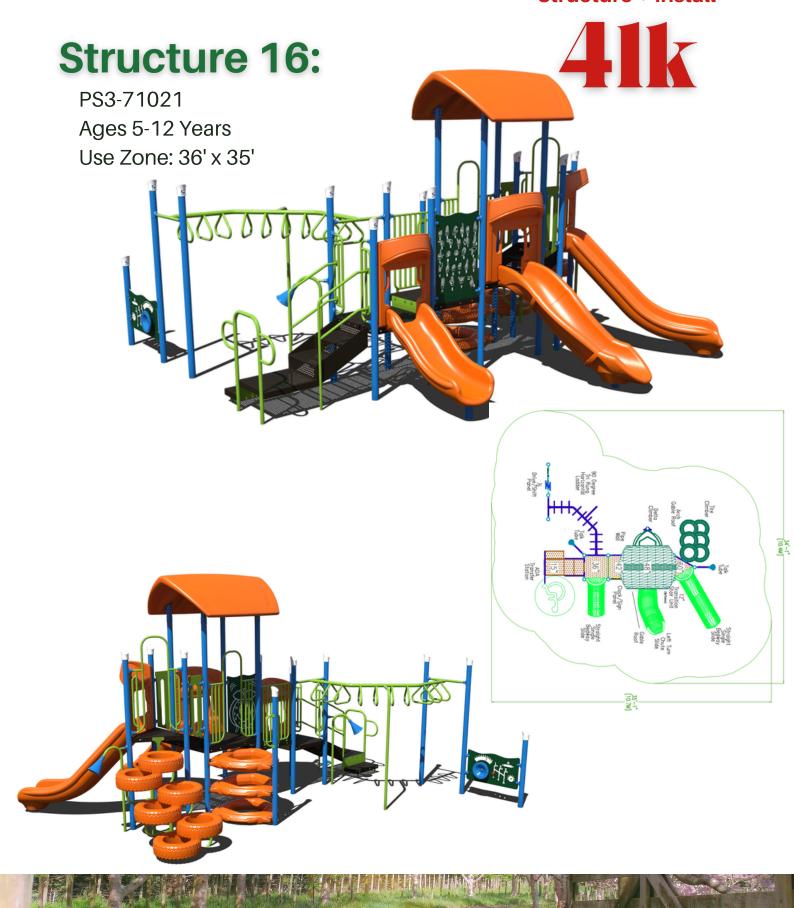

#### **Structure 17:**

42k

PS3-33669-1

Ages 5-12 Years

Use Zone: 34' x 37'

Structure with **EFWMulch** \$52,500

Structure, Mulch, Swing (\$12000) \$64,500

All + Umbrella Shade & Bench (\$8000) \$72,500