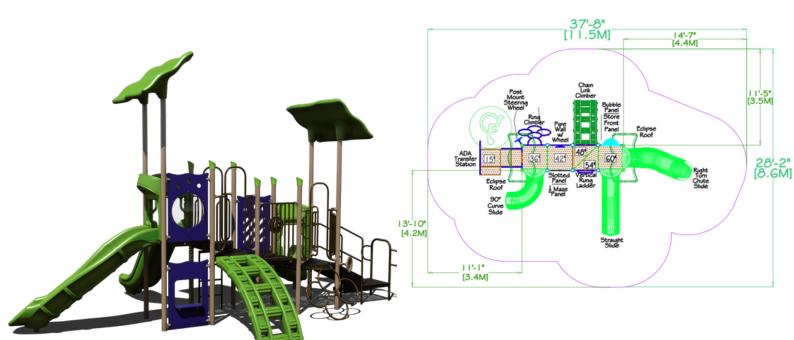

#### **Structure 17:**

42k

PS3-33669-1

Ages 5-12 Years

Use Zone: 34' x 37'

Structure with **EFWMulch** \$52,500

Structure, Mulch, Swing (\$12000) \$64,500

All + Umbrella Shade & Bench (\$8000) \$72,500