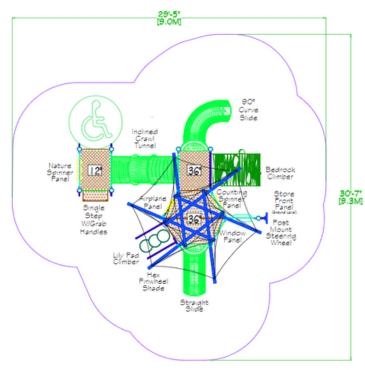

## Structure 10:

PS3-71314 Ages 2-5 Years

Use Zone: 35' x 31'

Structure with EFWMulch \$45,000

Structure, Mulch, Swing (\$12000) \$57,000 All + Umbrella Shade

& Bench (\$8000)

\$65,000

36k