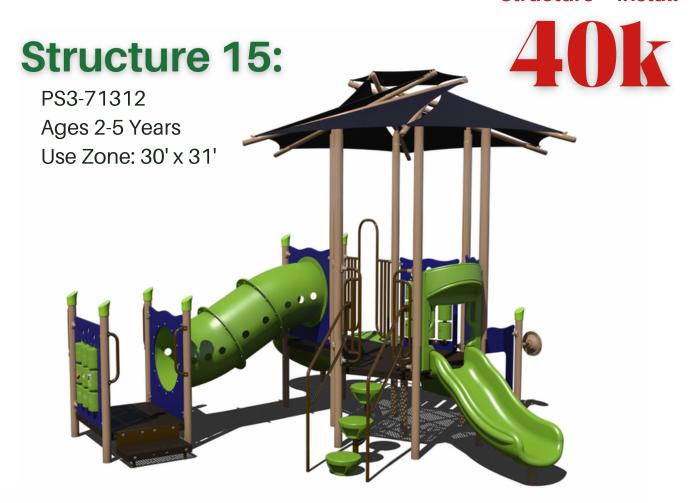

## Structure 10:

PS3-71314 Ages 2-5 Years

Use Zone: 35' x 31'

Structure with EFWMulch \$45,000

Structure, Mulch, Swing (\$12000) \$57,000 All + Umbrella Shade

& Bench (\$8000)

\$65,000

36k