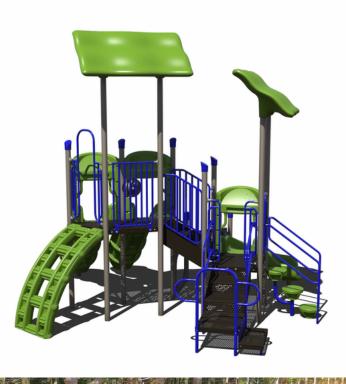

Structure with **EFWMulch** \$31,500

Structure, Mulch, Swing (\$12000) \$43,500

All + Umbrella Shade & Bench (\$8000) \$51,500

25k

### Structure 3:

PS3-71601 Ages 2-12 Years Use Zone: 27' x 33'







Structure with EFWMulch \$33,500

Structure, Mulch, Swing (\$12000) \$45,500

All + Umbrella Shade

& Bench (\$8000)

\$53,500







Structure with EFWMulch \$33,500

Structure, Mulch, Swing (\$12000) \$45,500 All + Umbrella Shade

<u>& Bench (\$8000)</u>

\$53,500





Structure with EFWMulch \$34,000

Structure, Mulch, Swing (\$12000) \$46,000 All + Umbrella Shade
<u>& Bench (\$8000)</u>
\$54,000

#### Structure + Install







Structure with EFWMulch \$34,000

Structure, Mulch, Swing (\$12000) \$46,000 All + Umbrella Shade
<u>& Bench (\$8000)</u>
\$54,000





PS3-71308







Structure with EFWMulch \$40,500

Structure, Mulch, Swing (\$12000) \$52,500 All + Umbrella Shade

& Bench (\$8000)

\$60,500

### **Structure 8:**



GFP-30093 Ages 2-5 Years Use Zone: 28' x 30'







Structure with **EFWMulch** \$40,000

Structure, Mulch, Swing (\$12000) \$52,000

All + Umbrella Shade & Bench (\$8000) \$60,000





PS3-71492





Structure with **EFWMulch** \$43,000

Structure, Mulch, Swing (\$12000) \$55,000

All + Umbrella Shade & Bench (\$8000) \$63,000

## Structure 10:

PS3-71314 Ages 2-5 Years

Use Zone: 35' x 31'







Structure with EFWMulch \$45,000

Structure, Mulch, Swing (\$12000) \$57,000 All + Umbrella Shade

& Bench (\$8000)

\$65,000

36k



PS3-71298 Ages 5-12 Years Use Zone: 33' x 34'







#### **Structure 12:**

38k

PS3-71609

Ages 2-12 Years