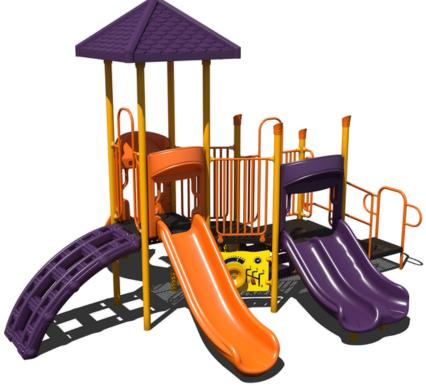

#### Structure + Install

Structure with EFWMulch \$34,000

Structure, Mulch, Swing (\$12000) \$46,000 All + Umbrella Shade
<u>& Bench (\$8000)</u>
\$54,000

PS3-71308

Structure with EFWMulch \$40,500

Structure, Mulch, Swing (\$12000) \$52,500 All + Umbrella Shade