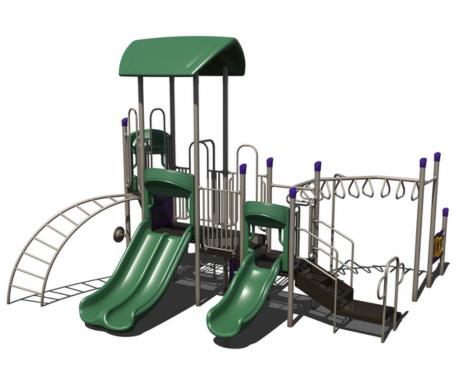

la Shade
<u>& Bench (\$8000)</u>
\$54,000





PS3-71308







Structure with EFWMulch \$40,500

Structure, Mulch, Swing (\$12000) \$52,500 All + Umbrella Shade

& Bench (\$8000)

\$60,500

### **Structure 8:**



GFP-30093 Ages 2-5 Years Use Zone: 28' x 30'







Structure with **EFWMulch** \$40,000

Structure, Mulch, Swing (\$12000) \$52,000

All + Umbrella Shade & Bench (\$8000) \$60,000





PS3-71492





Structure with **EFWMulch** \$43,000

Structure, Mulch, Swing (\$12000) \$55,000

All + Umbrella Shade & Bench (\$8000) \$63,000

## Structure 10:

PS3-71314 Ages 2-5 Years

Use Zone: 35' x 31'







Structure with EFWMulch \$45,000

Structure, Mulch, Swing (\$12000) \$57,000 All + Umbrella Shade

& Bench (\$8000)

\$65,000

36k



PS3-71298 Ages 5-12 Years Use Zone: 33' x 34'







#### **Structure 12:**

38k

PS3-71609

Ages 2-12 Years Use Zone: 34' x 30'







Structure with **EFWMulch** \$47,000

Structure, Mulch, Swing (\$12000) \$59,000

All + Umbrella Shade & Bench (\$8000) \$67,000

Structure 13:

39.5k

PS3-70573

Use Zone: 33' x 32'







Structure with **EFWMulch** \$48,500

Structure, Mulch, Swing (\$12000) \$60,500

All + Umbrella Shade & Bench (\$8000) \$68,500



Structure with EFWMulch \$49,000

Structure, Mulch, Swing (\$12000) \$61,000 All + Umbrella Shade
<u>& Bench (\$8000)</u>
\$69,000







Structure with EFWMulch \$49,000

Structure, Mulch, Swing (\$12000) \$61,000 All + Umbrella Shade

& Bench (\$8000)

\$69,000



Structure with EFWMulch \$51,500

Structure, Mulch, Swing (\$12000) \$63,500 All + Umbrella Shade

<u>& Bench (\$8000)</u>