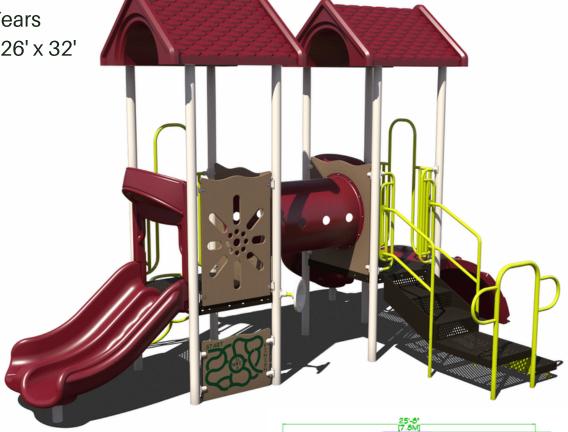

#### Structure + Install

# \$21k

#### **Structure 1:**

PS3-70445

Ages 5-12 Years







### Structure 2:

PS3-71615 Ages 2-5 Years











Structure with **EFWMulch** \$31,500

Structure, Mulch, Swing (\$12000) \$43,500

All + Umbrella Shade & Bench (\$8000) \$51,500

25k

### Structure 3:

PS3-71601 Ages 2-12 Years Use Zone: 27' x 33'







Structure with EFWMulch \$33,500

Structure, Mulch, Swing (\$12000) \$45,500

All + Umbrella Shade

& Bench (\$8000)

\$53,500







Structure with EFWMulch \$33,500

Structure, Mulch, Swing (\$12000) \$45,500 All + Umbrella Shade

<u>& Bench (\$8000)</u>

\$53,500





Structure with EFWMulch \$34,000

Structure, Mulch, Swing (\$12000) \$46,000 All + Umbrella Shade
<u>& Bench (\$8000)</u>
\$54,000

#### Structure + Install







Structure with EFWMulch \$34,000

Structure, Mulch, Swing (\$12000) \$46,000 All + Umbrella Shade
<u>& Bench (\$8000)</u>
\$54,000





PS3-71308