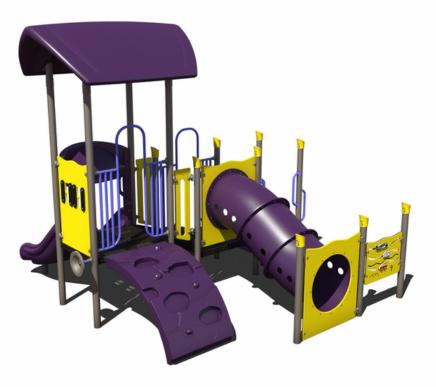

## Structure 10:

PS3-71314 Ages 2-5 Years

Use Zone: 35' x 31'

Structure with EFWMulch \$45,000

Structure, Mulch, Swing (\$12000) \$57,000 All + Umbrella Shade

& Bench (\$8000)

\$65,000

36k

PS3-71298 Ages 5-12 Years Use Zone: 33' x 34'