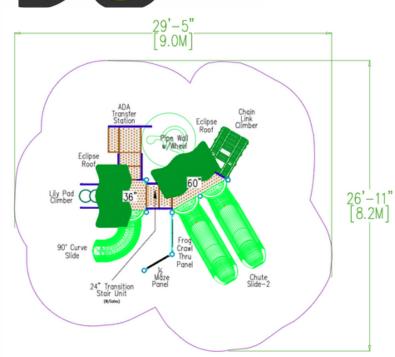

### Structure 3:

PS3-71601 Ages 2-12 Years Use Zone: 27' x 33'

Structure with EFWMulch \$33,500

Structure, Mulch, Swing (\$12000) \$45,500

All + Umbrella Shade

& Bench (\$8000)

\$53,500

Structure with EFWMulch \$33,500