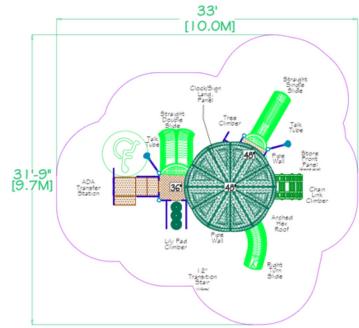

39.5k

PS3-70573

Use Zone: 33' x 32'

Structure with **EFWMulch** \$48,500

Structure, Mulch, Swing (\$12000) \$60,500

All + Umbrella Shade & Bench (\$8000) \$68,500

Structure with EFWMulch \$49,000

Structure, Mulch, Swing (\$12000) \$61,000 All + Umbrella Shade
<u>& Bench (\$8000)</u>
\$69,000