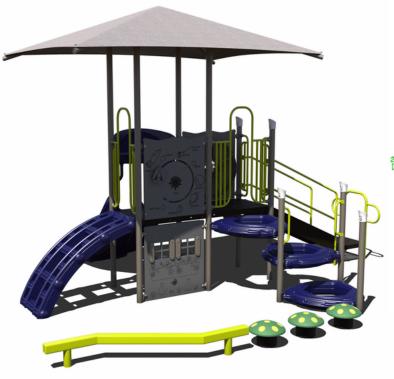

## Structure 10:

PS3-71314 Ages 2-5 Years

Use Zone: 35' x 31'

Structure with EFWMulch \$45,000

Structure, Mulch, Swing (\$12000) \$57,000 All + Umbrella Shade

& Bench (\$8000)

\$65,000

36k