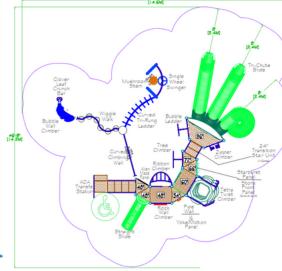

00) \$73,000 All + Umbrella Shade

& Bench (\$8000)

\$81,000



Structure with EFWMulch \$62,000

Structure, Mulch, Swing (\$12000) \$74,000 All + Umbrella Shade

& Bench (\$8000)

\$82,000



Structure with EFWMulch \$67,000

Structure, Mulch, Swing (\$12000) \$79,000

All + Umbrella Shade

& Bench (\$8000)

\$87,000

Structure 24:







Structure with EFWMulch \$68,000

Structure, Mulch, Swing (\$12000) \$80,000 All + Umbrella Shade
& Bench (\$8000)
\$88,000

#### **Structure 25:**

GFP-30125

Ages 5-12 Years

Use Zone: 44' x 43'





Structure with **EFWMulch** \$69,500

Structure, Mulch, Swing (\$12000) \$81,500

All + Umbrella Shade & Bench (\$8000) \$89,500

#### Structure 26:

66k

PS3-71613

Ages 5-12 Years

Use Zone: 39' x 37'







78k

#### Structure 27:

iluciule 27.









Structure with EFWMulch \$95,000

Structure, Mulch, Swing (\$12000) \$107,000 All + Umbrella Shade

& Bench (\$8000)

\$115,000

## **BONUSES:**



SQUARE UMBRELLA SHADE

16' X 16' X 8'

MODEL #:
SUIGLIGE (With Glide Elbows)

| PART DESCRIPTION                   | QTY.                                                                                                                    |
|------------------------------------|-------------------------------------------------------------------------------------------------------------------------|
| Ø5.5" Column - Embedded            | 1                                                                                                                       |
| Ø5.5" Crown - With Four Sockets    | 1