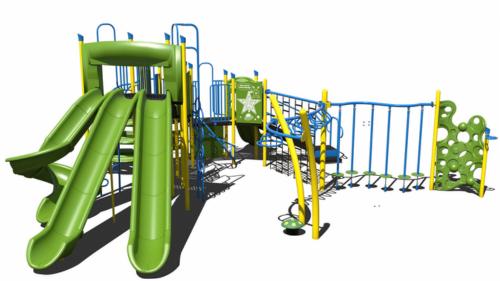

2000) \$73,000 All + Umbrella Shade

& Bench (\$8000)

\$81,000



Structure with EFWMulch \$62,000

Structure, Mulch, Swing (\$12000) \$74,000 All + Umbrella Shade

& Bench (\$8000)

\$82,000



Structure with EFWMulch \$67,000

Structure, Mulch, Swing (\$12000) \$79,000

All + Umbrella Shade

& Bench (\$8000)

\$87,000

Structure 24:







Structure with EFWMulch \$68,000

Structure, Mulch, Swing (\$12000) \$80,000 All + Umbrella Shade
& Bench (\$8000)
\$88,000

#### **Structure 25:**

GFP-30125

Ages 5-12 Years

Use Zone: 44' x 43'





Structure with **EFWMulch** \$69,500

Structure, Mulch, Swing (\$12000) \$81,500

All + Umbrella Shade & Bench (\$8000) \$89,500

#### Structure 26:

66k

PS3-71613

Ages 5-12 Years

Use Zone: 39' x 37'







78k

#### Structure 27:

iluciule 27.









Structure with EFWMulch \$95,000

Structure, Mulch, Swing (\$12000) \$107,000 All + Umbrella Shade

& Bench (\$8000)

\$115,000

## **BONUSES:**



SQUARE UMBRELLA SHADE

16' X 16' X 8'

MODEL #:
SUIGLIGE (With Glide Elbows)

| PART DESCRIPTION                   | QTY.                                                                                                                    |
|------------------------------------|-------------------------------------------------------------------------------------------------------------------------|
| Ø5.5" Column - Embedded            | 1                                                                                                                       |
| Ø5.5" Crown - With Four Sockets    | 1