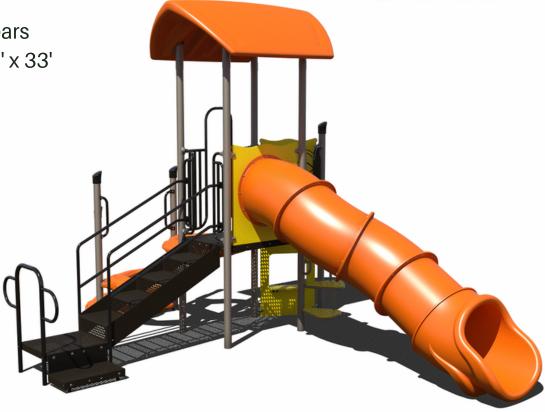

### Structure 2:

PS3-71615 Ages 2-5 Years

Structure with **EFWMulch** \$31,500

Structure, Mulch, Swing (\$12000) \$43,500

All + Umbrella Shade & Bench (\$8000) \$51,500

25k