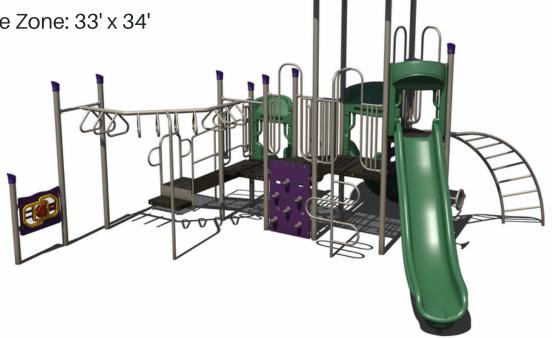

ella Shade
<u>& Bench (\$8000)</u>
\$54,000





PS3-71308







Structure with EFWMulch \$40,500

Structure, Mulch, Swing (\$12000) \$52,500 All + Umbrella Shade

& Bench (\$8000)

\$60,500

### **Structure 8:**



GFP-30093 Ages 2-5 Years Use Zone: 28' x 30'







Structure with **EFWMulch** \$40,000

Structure, Mulch, Swing (\$12000) \$52,000

All + Umbrella Shade & Bench (\$8000) \$60,000





PS3-71492





Structure with **EFWMulch** \$43,000

Structure, Mulch, Swing (\$12000) \$55,000

All + Umbrella Shade & Bench (\$8000) \$63,000

## Structure 10:

PS3-71314 Ages 2-5 Years

Use Zone: 35' x 31'







Structure with EFWMulch \$45,000

Structure, Mulch, Swing (\$12000) \$57,000 All + Umbrella Shade

& Bench (\$8000)

\$65,000

36k



PS3-71298 Ages 5-12 Years Use Zone: 33' x 34'







#### **Structure 12:**

38k

PS3-71609

Ages 2-12 Years Use Zone: 34' x 30'







Structure with **EFWMulch** \$47,000

Structure, Mulch, Swing (\$12000) \$59,000

All + Umbrella Shade & Bench (\$8000) \$67,000

Structure 13:

39.5k

PS3-70573

Use Zone: 33' x 32'







Structure with **EFWMulch** \$48,500

Structure, Mulch, Swing (\$12000) \$60,500

All + Umbrella Shade & Bench (\$8000) \$68,500



Structure with EFWMulch \$49,000

Structure, Mulch, Swing (\$12000) \$61,000 All + Umbrella Shade
<u>& Bench (\$8000)</u>
\$69,000







Structure with EFWMulch \$49,000

Structure, Mulch, Swing (\$12000) \$61,000 All + Umbrella Shade

& Bench (\$8000)

\$69,000



Structure with EFWMulch \$51,500

Structure, Mulch, Swing (\$12000) \$63,500 All + Umbrella Shade

<u>& Bench (\$8000)</u>