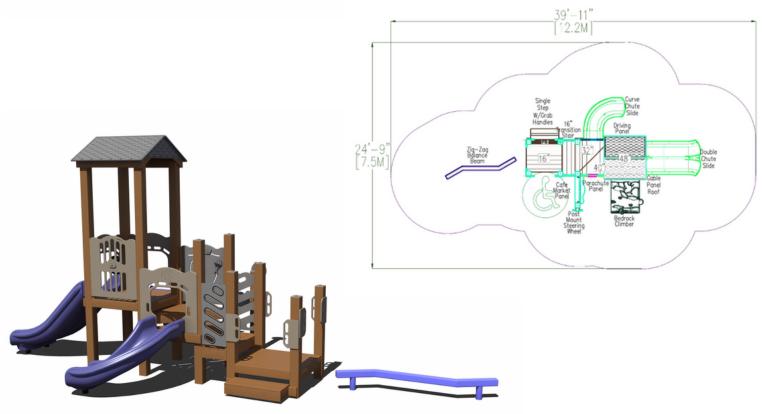

### Structure 3:

PS3-71601 Ages 2-12 Years Use Zone: 27' x 33'

Structure with EFWMulch \$33,500

Structure, Mulch, Swing (\$12000) \$45,500

All + Umbrella Shade

& Bench (\$8000)

\$53,500

Structure with EFWMulch \$33,500