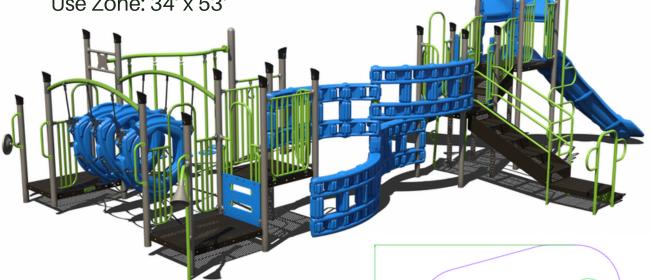

#### Structure 18:

47k

PS3-71466

Ages 5-12 Years

Use Zone: 34' x 53'

34'-6' [10.5M]

Structure with **EFWMulch** \$60,500

Structure, Mulch, Swing (\$12000) \$72,500