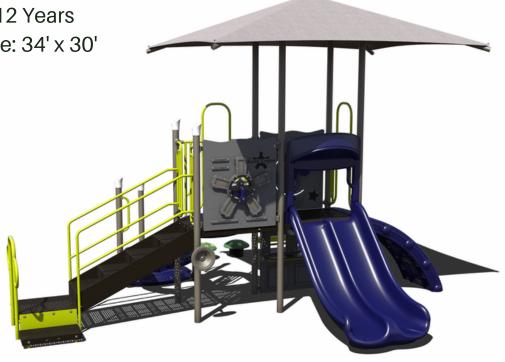

#### **Structure 12:**

38k

PS3-71609

Ages 2-12 Years Use Zone: 34' x 30'

Structure with **EFWMulch** \$47,000

Structure, Mulch, Swing (\$12000) \$59,000

All + Umbrella Shade & Bench (\$8000) \$67,000

Structure 13: