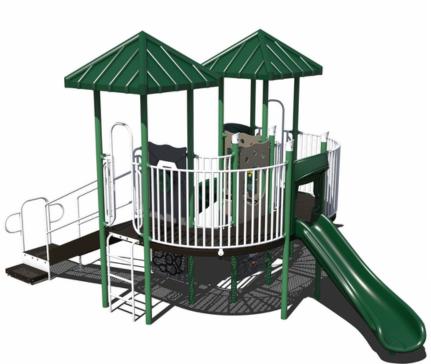

) \$46,000 All + Umbrella Shade
<u>& Bench (\$8000)</u>
\$54,000

#### Structure + Install







Structure with EFWMulch \$34,000

Structure, Mulch, Swing (\$12000) \$46,000 All + Umbrella Shade
<u>& Bench (\$8000)</u>
\$54,000





PS3-71308







Structure with EFWMulch \$40,500

Structure, Mulch, Swing (\$12000) \$52,500 All + Umbrella Shade

& Bench (\$8000)

\$60,500

### **Structure 8:**



GFP-30093 Ages 2-5 Years Use Zone: 28' x 30'







Structure with **EFWMulch** \$40,000

Structure, Mulch, Swing (\$12000) \$52,000

All + Umbrella Shade & Bench (\$8000) \$60,000





PS3-71492





Structure with **EFWMulch** \$43,000

Structure, Mulch, Swing (\$12000) \$55,000

All + Umbrella Shade & Bench (\$8000) \$63,000

## Structure 10:

PS3-71314 Ages 2-5 Years

Use Zone: 35' x 31'







Structure with EFWMulch \$45,000

Structure, Mulch, Swing (\$12000) \$57,000 All + Umbrella Shade

& Bench (\$8000)

\$65,000

36k



PS3-71298 Ages 5-12 Years Use Zone: 33' x 34'







#### **Structure 12:**

38k

PS3-71609

Ages 2-12 Years Use Zone: 34' x 30'







Structure with **EFWMulch** \$47,000

Structure, Mulch, Swing (\$12000) \$59,000

All + Umbrella Shade & Bench (\$8000) \$67,000

Structure 13:

39.5k

PS3-70573

Use Zone: 33' x 32'







Structure with **EFWMulch** \$48,500

Structure, Mulch, Swing (\$12000) \$60,500

All + Umbrella Shade & Bench (\$8000) \$68,500



Structure with EFWMulch \$49,000

Structure, Mulch, Swing (\$12000) \$61,000 All + Umbrella Shade
<u>& Bench (\$8000)</u>
\$69,000







Structure with EFWMulch \$49,000

Structure, Mulch, Swing (\$12000