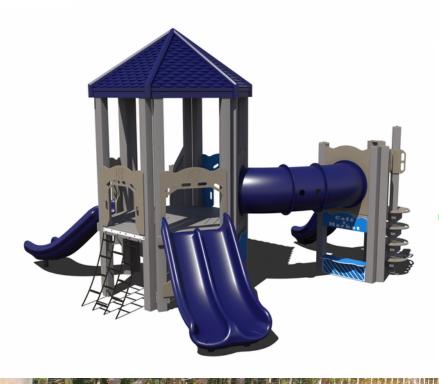

#### Structure 18:

47k

PS3-71466

Ages 5-12 Years

Use Zone: 34' x 53'

34'-6' [10.5M]

Structure with **EFWMulch** \$60,500

Structure, Mulch, Swing (\$12000) \$72,500