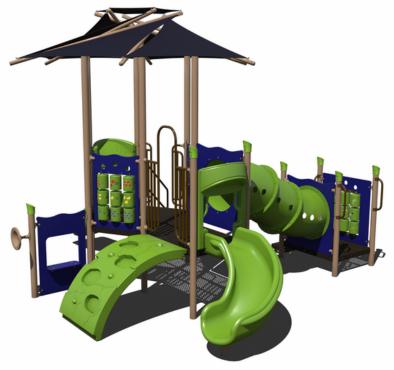

## Structure 10:

PS3-71314 Ages 2-5 Years

Use Zone: 35' x 31'

Structure with EFWMulch \$45,000

Structure, Mulch, Swing (\$12000) \$57,000 All + Umbrella Shade

& Bench (\$8000)

\$65,000

36k