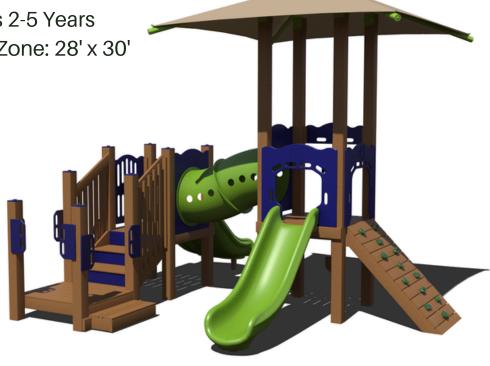

### **Structure 8:**

GFP-30093 Ages 2-5 Years Use Zone: 28' x 30'

Structure with **EFWMulch** \$40,000

Structure, Mulch, Swing (\$12000) \$52,000

All + Umbrella Shade & Bench (\$8000) \$60,000

PS3-71492

Structure with **EFWMulch** \$43,000