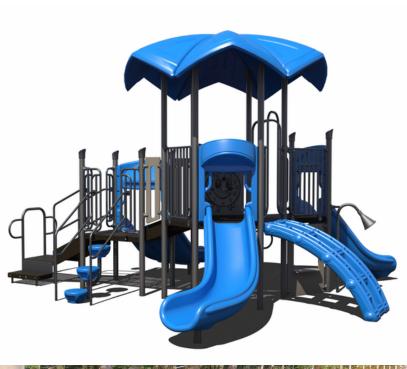

39.5k

PS3-70573

Use Zone: 33' x 32'

Structure with **EFWMulch** \$48,500

Structure, Mulch, Swing (\$12000) \$60,500

All + Umbrella Shade & Bench (\$8000) \$68,500

Structure with EFWMulch \$49,000

Structure, Mulch, Swing (\$12000) \$61,000 All + Umbrella Shade
<u>& Bench (\$8000)</u>
\$69,000