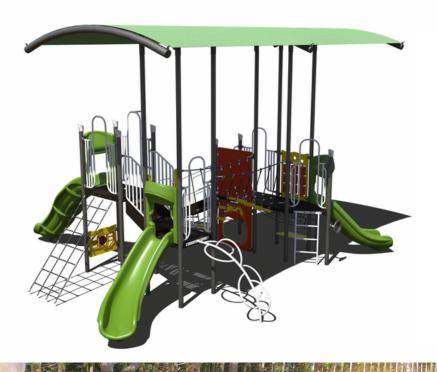

EFWMulch \$61,000

Structure, Mulch, Swing (\$12000) \$73,000 All + Umbrella Shade

& Bench (\$8000)

\$81,000



Structure with EFWMulch \$62,000

Structure, Mulch, Swing (\$12000) \$74,000 All + Umbrella Shade

& Bench (\$8000)

\$82,000



Structure with EFWMulch \$67,000

Structure, Mulch, Swing (\$12000) \$79,000

All + Umbrella Shade

& Bench (\$8000)

\$87,000

Structure 24:







Structure with EFWMulch \$68,000

Structure, Mulch, Swing (\$12000) \$80,000 All + Umbrella Shade
& Bench (\$8000)
\$88,000

#### **Structure 25:**

GFP-30125

Ages 5-12 Years

Use Zone: 44' x 43'





Structure with **EFWMulch** \$69,500

Structure, Mulch, Swing (\$12000) \$81,500

All + Umbrella Shade & Bench (\$8000) \$89,500

#### Structure 26:

66k

PS3-71613

Ages 5-12 Years

Use Zone: 39' x 37'







78k

#### Structure 27:

iluciule 27.









Structure with EFWMulch \$95,000

Structure, Mulch, Swing (\$12000) \$107,000 All + Umbrella Shade

& Bench (\$8000)

\$115,000

## **BONUSES:**



SQUARE UMBRELLA SHADE

16' X 16' X 8'

MODEL #:
SUIGLIGE (With Glide Elbows)

| PART DESCRIPTION                   | QTY.                                                                                                                    |
|------------------------------------|-------------------------------------------------------------------------------------------------------------------------|
| Ø5.5" Column - Embedded            | 1                                                                                                                       |
| Ø5.5" Crown - With Four Sockets    | 1