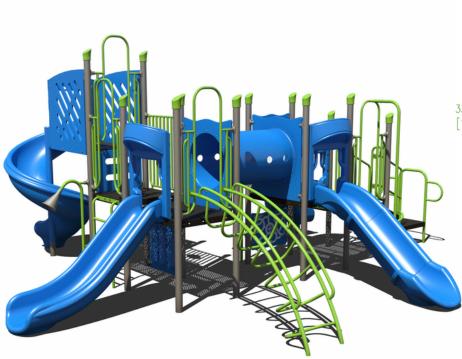

ture with **EFWMulch** \$47,000

Structure, Mulch, Swing (\$12000) \$59,000

All + Umbrella Shade & Bench (\$8000) \$67,000

Structure 13:

39.5k

PS3-70573

Use Zone: 33' x 32'







Structure with **EFWMulch** \$48,500

Structure, Mulch, Swing (\$12000) \$60,500

All + Umbrella Shade & Bench (\$8000) \$68,500



Structure with EFWMulch \$49,000

Structure, Mulch, Swing (\$12000) \$61,000 All + Umbrella Shade
<u>& Bench (\$8000)</u>
\$69,000







Structure with EFWMulch \$49,000

Structure, Mulch, Swing (\$12000) \$61,000 All + Umbrella Shade

& Bench (\$8000)

\$69,000



Structure with EFWMulch \$51,500

Structure, Mulch, Swing (\$12000) \$63,500 All + Umbrella Shade

<u>& Bench (\$8000)</u>

\$71,500

#### **Structure 17:**

42k

PS3-33669-1

Ages 5-12 Years

Use Zone: 34' x 37'







Structure with **EFWMulch** \$52,500

Structure, Mulch, Swing (\$12000) \$64,500

All + Umbrella Shade & Bench (\$8000) \$72,500

#### Structure 18:

47k

PS3-71466

Ages 5-12 Years

Use Zone: 34' x 53'



34'-6' [10.5M]



Structure with **EFWMulch** \$60,500

Structure, Mulch, Swing (\$12000) \$72,500

All + Umbrella Shade & Bench (\$8000) \$80,500







Structure with EFWMulch \$59,000

Structure, Mulch, Swing (\$12000) \$71,000 All + Umbrella Shade

& Bench (\$8000)

\$79,000











Structure with EFWMulch \$61,000

Structure, Mulch, Swing (\$12000) \$73,000 All + Umbrella Shade

& Bench (\$8000)

\$81,000



Structure with EFWMulch \$62,000

Structure, Mulch, Swing (\$12000) \$74,000 All + Umbrella Shade

& Bench (\$8000)

\$82,000



Structure with EFWMulch \$67,000

Structu