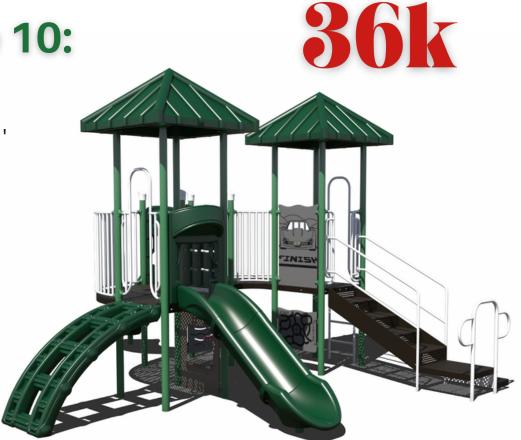

## Structure 10:

PS3-71314 Ages 2-5 Years

Use Zone: 35' x 31'

Structure with EFWMulch \$45,000

Structure, Mulch, Swing (\$12000) \$57,000 All + Umbrella Shade

& Bench (\$8000)

\$65,000

36k