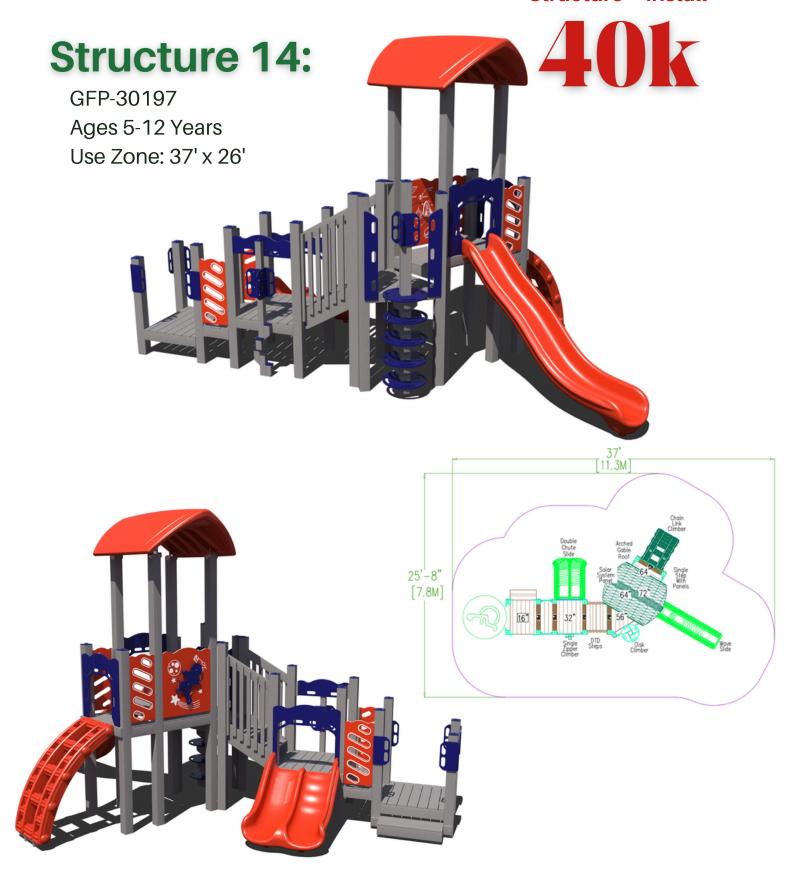

#### **Structure 17:**

42k

PS3-33669-1

Ages 5-12 Years

Use Zone: 34' x 37'

Structure with **EFWMulch** \$52,500

Structure, Mulch, Swing (\$12000) \$64,500

All + Umbrella Shade & Bench (\$8000) \$72,500