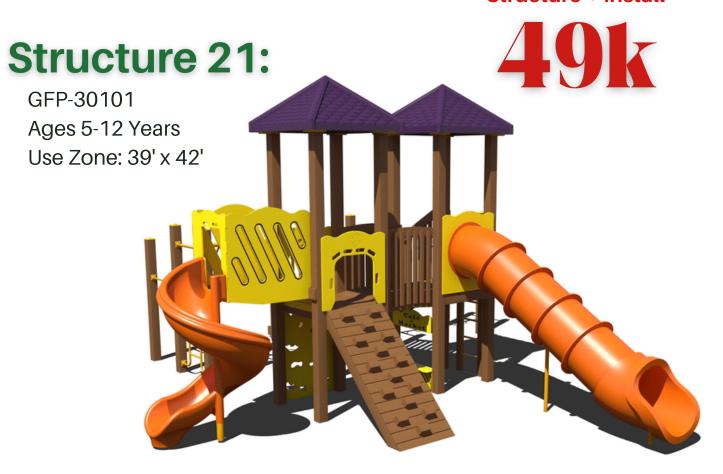

e, Mulch, Swing (\$12000) \$61,000 All + Umbrella Shade

& Bench (\$8000)

\$69,000



Structure with EFWMulch \$51,500

Structure, Mulch, Swing (\$12000) \$63,500 All + Umbrella Shade

<u>& Bench (\$8000)</u>

\$71,500

#### **Structure 17:**

42k

PS3-33669-1

Ages 5-12 Years

Use Zone: 34' x 37'







Structure with **EFWMulch** \$52,500

Structure, Mulch, Swing (\$12000) \$64,500

All + Umbrella Shade & Bench (\$8000) \$72,500

#### Structure 18:

47k

PS3-71466

Ages 5-12 Years

Use Zone: 34' x 53'



34'-6' [10.5M]



Structure with **EFWMulch** \$60,500

Structure, Mulch, Swing (\$12000) \$72,500

All + Umbrella Shade & Bench (\$8000) \$80,500







Structure with EFWMulch \$59,000

Structure, Mulch, Swing (\$12000) \$71,000 All + Umbrella Shade

& Bench (\$8000)

\$79,000











Structure with EFWMulch \$61,000

Structure, Mulch, Swing (\$12000) \$73,000 All + Umbrella Shade

& Bench (\$8000)

\$81,000



Structure with EFWMulch \$62,000

Structure, Mulch, Swing (\$12000) \$74,000 All + Umbrella Shade

& Bench (\$8000)

\$82,000



Structure with EFWMulch \$67,000

Structure, Mulch, Swing (\$12000) \$79,000

All + Umbrella Shade

& Bench (\$8000)

\$87,000

Structure 24:







Structure with EFWMulch \$68,000

Structure, Mulch, Swing (\$12000) \$80,000 All + Umbrella Shade
& Bench (\$8000)
\$88,000

#### **Structure 25:**

GFP-30125

Ages 5-12 Years

Use Zone: 44' x 43'





Structure with **EFWMulch** \$69,500

Structure, Mulch, Swing (\$12000) \$81,500

All + Umbrella Shade & Bench (\$8000) \$89,500

#### Structure 26:

66k

PS3-71613

Ages 5-12 Years

Use