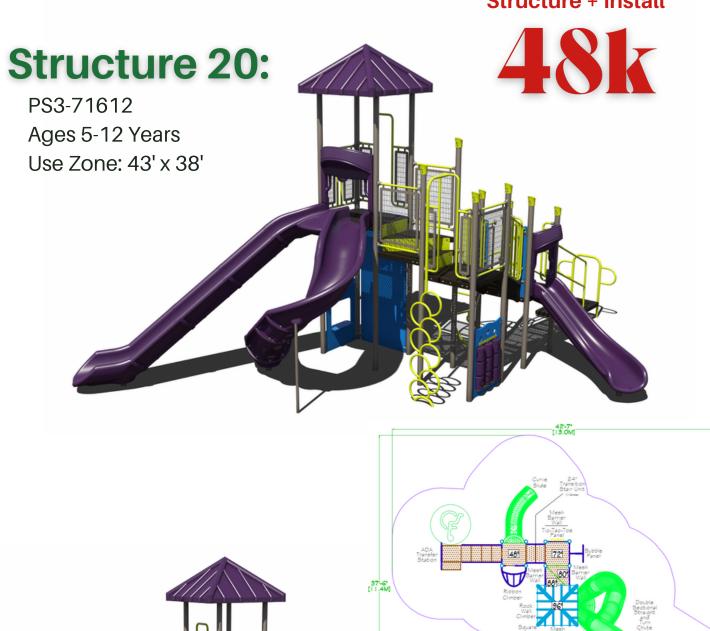

#### Structure 18:

47k

PS3-71466

Ages 5-12 Years

Use Zone: 34' x 53'

34'-6' [10.5M]

Structure with **EFWMulch** \$60,500

Structure, Mulch, Swing (\$12000) \$72,500

All + Umbrella Shade & Bench (\$8000) \$80,500

Structure with EFWMulch \$59,000

Structure, Mulch, Swing (\$12000) \$71,000 All + Umbrella Shade

& Bench (\$8000)

\$79,000

Structure with EFWMulch \$61,000

Structure, Mulch, Swing (\$12000) \$73,000 All + Umbrella Shade