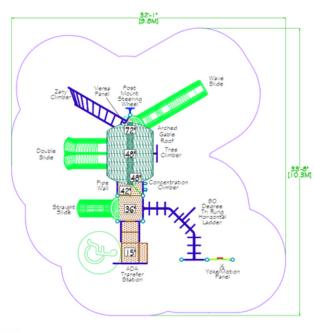

#### **Structure 17:**

42k

PS3-33669-1

Ages 5-12 Years

Use Zone: 34' x 37'

Structure with **EFWMulch** \$52,500

Structure, Mulch, Swing (\$12000) \$64,500

All + Umbrella Shade & Bench (\$8000) \$72,500