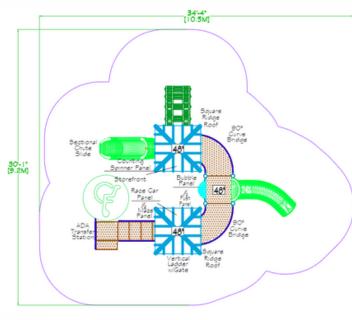

#### Structure 18:

47k

PS3-71466

Ages 5-12 Years

Use Zone: 34' x 53'

34'-6' [10.5M]

Structure with **EFWMulch** \$60,500

Structure, Mulch, Swing (\$12000) \$72,500