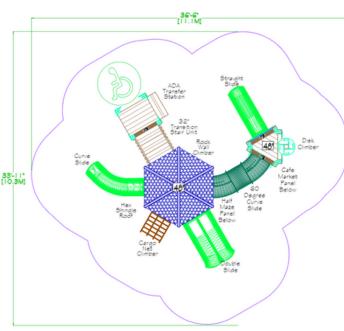

#### Structure 18:

47k

PS3-71466

Ages 5-12 Years

Use Zone: 34' x 53'

34'-6' [10.5M]

Structure with **EFWMulch** \$60,500

Structure, Mulch, Swing (\$12000) \$72,500