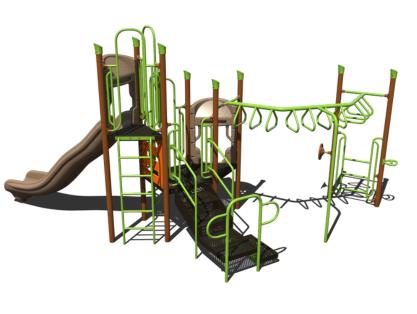

#### Structure + Install

# \$21k

#### **Structure 1:**

PS3-70445

Ages 5-12 Years







### Structure 2:

PS3-71615 Ages 2-5 Years











Structure with **EFWMulch** \$31,500

Structure, Mulch, Swing (\$12000) \$43,500

All + Umbrella Shade & Bench (\$8000) \$51,500

25k

### Structure 3:

PS3-71601 Ages 2-12 Years Use Zone: 27' x 33'







Structure with EFWMulch \$33,500

Structure, Mulch, Swing (\$12000) \$45,500

All + Umbrella Shade

& Bench (\$8000)

\$53,500







Structure with EFWMulch \$33,500

Structure, Mulch, Swing (\$12000) \$45,500 All + Umbrella Shade

<u>& Bench (\$8000)</u>

\$53,500





Structure with EFWMulch \$34,000

Structure, Mulch, Swing (\$12000) \$46,000 All + Umbrella Shade
<u>& Bench (\$8000)</u>
\$54,000

#### Structure + Install







Structure with EFWMulch \$34,000

Structure, Mulch, Swing (\$12000) \$46,000 All + Umbrella Shade
<u