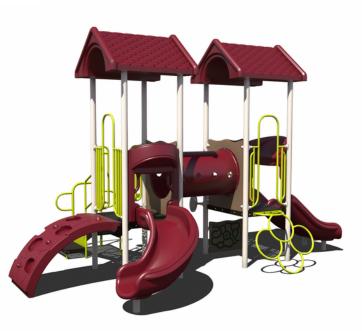

#### Structure + Install

# \$21k

#### **Structure 1:**

PS3-70445

Ages 5-12 Years







### Structure 2:

PS3-71615 Ages 2-5 Years











Structure with **EFWMulch** \$31,500

Structure, Mulch, Swing (\$12000) \$43,500

All + Umbrella Shade & Bench (\$8000) \$51,500

25k

### Structure 3:

PS3-71601 Ages 2-12 Years Use Zone: 27' x 33'







Structure with EFWMulch \$33,500

Structure, Mulch, Swing (\$12000) \$45,500

All + Umbrella Shade

& Bench (\$8000)

\$53,500







Structure with EFWMulch \$33,500

Structure, Mulch, Swing (\$12000) \$45,500 All + Umbrella Shade

<u>& Bench (\$8000)</u>

\$53,500





Structure with EFWMulch \$34,000

Structure, Mulch, Swing (\$12000) \$46,000 All + Umbrella Shade
<u>& Bench (\$8000)</u>
\$54,000

#### Structure + Install







Structure with EFWMulch \$34,000

Structure, Mulch, Swing (\$12000) \$46,000 All + Umbrella Shade
<u>& Bench (\$8000)</u>
\$54,000





PS3-71308







S