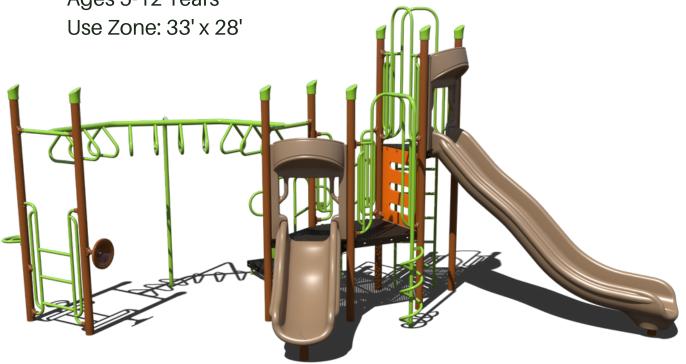

#### Structure + Install

# \$21k

#### **Structure 1:**

PS3-70445

Ages 5-12 Years







### Structure 2:

PS3-71615 Ages 2-5 Years











Structure with **EFWMulch** \$31,500

Structure, Mulch, Swing (\$12000) \$43,500

All + Umbrella Shade & Bench (\$8000) \$51,500

25k

### Structure 3:

PS3-71601 Ages 2-12 Years Use Zone: 27' x 33'







Structure with EFWMulch \$33,500

Structure, Mulch, Swing (\$12000) \$45,500

All + Umbrella Shade

& Bench (\$8000)

\$53,500







Structure with EFWMulch \$33,500

Structure, Mulch, Swing (\$12000) \$45,500 All + Umbrella Shade

<u>& Bench (\$8000)</u>

\$53,500





Structure with EFWMulch \$34,000

Structure, Mulch, Swing (\$12000) \$46,000 All + Umbrella Shade
<u>& Bench (\$8000)</u>
\$54,000

#### Structure + Install







Structure with EFWMulch \$34,000

Structure, Mulch, Swing (\$12000) \$46,000 All + Umbrella Shade