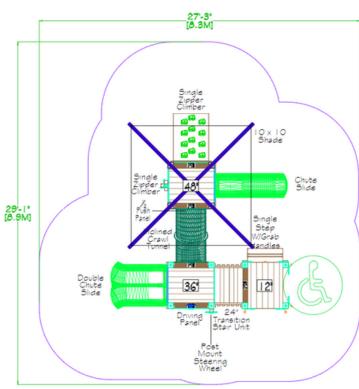

## Structure 10:

PS3-71314 Ages 2-5 Years

Use Zone: 35' x 31'

Structure with EFWMulch \$45,000

Structure, Mulch, Swing (\$12000) \$57,000 All + Umbrella Shade

& Bench (\$8000)

\$65,000

36k

PS3-71298 Ages 5-12 Years Use Zone: 33' x 34'