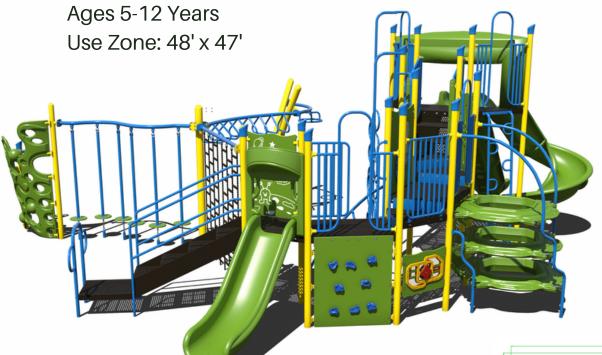

$12000) \$73,000 All + Umbrella Shade

& Bench (\$8000)

\$81,000



Structure with EFWMulch \$62,000

Structure, Mulch, Swing (\$12000) \$74,000 All + Umbrella Shade

& Bench (\$8000)

\$82,000



Structure with EFWMulch \$67,000

Structure, Mulch, Swing (\$12000) \$79,000

All + Umbrella Shade

& Bench (\$8000)

\$87,000

Structure 24:







Structure with EFWMulch \$68,000

Structure, Mulch, Swing (\$12000) \$80,000 All + Umbrella Shade
& Bench (\$8000)
\$88,000

#### **Structure 25:**

GFP-30125

Ages 5-12 Years

Use Zone: 44' x 43'





Structure with **EFWMulch** \$69,500

Structure, Mulch, Swing (\$12000) \$81,500

All + Umbrella Shade & Bench (\$8000) \$89,500

#### Structure 26:

66k

PS3-71613

Ages 5-12 Years

Use Zone: 39' x 37'







78k

#### Structure 27:

iluciule 27.









Structure with EFWMulch \$95,000

Structure, Mulch, Swing (\$12000) \$107,000 All + Umbrella Shade

& Bench (\$8000)

\$115,000

## **BONUSES:**



SQUARE UMBRELLA SHADE

16' X 16' X 8'

MODEL #:
SUIGLIGE (With Glide Elbows)

| PART DESCRIPTION                   | QTY.                                                                                                                    |
|------------------------------------|-------------------------------------------------------------------------------------------------------------------------|
| Ø5.5" Column - Embedded            | 1                                                                                                                       |
| Ø5.5" Crown - With Four Sockets    | 1