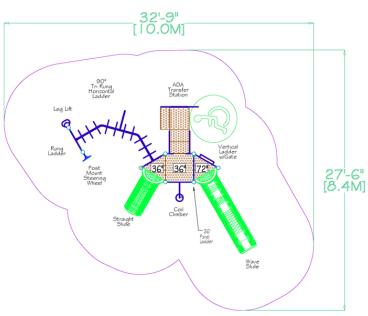

### Structure 3:

PS3-71601 Ages 2-12 Years Use Zone: 27' x 33'

Structure with EFWMulch \$33,500

Structure, Mulch, Swing (\$12000) \$45,500

All + Umbrella Shade

& Bench (\$8000)

\$53,500

Structure with EFWMulch \$33,500

Structure, Mulch, Swing (\$12000) \$45,500 All + Umbrella Shade

<u>& Bench (\$8000)</u>

\$53,500

Structure with EFWMulch \$34,000

Structure, Mulch, Swing (\$12000) \$46,000 All + Umbrella Shade
<u>& Bench (\$8000)</u>
\$54,000