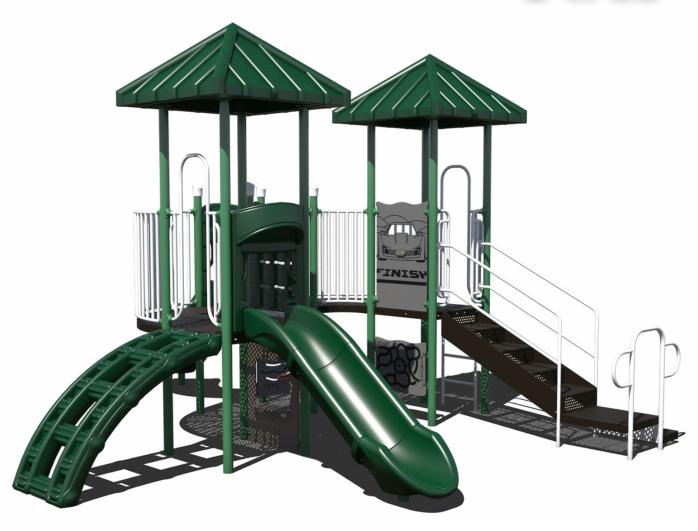

#### **Structure 1:**







#### **Structure 2:**

### 60k







#### Structure 3:



















#### **Structure 8:**

### 40k











#### Structure 10:





#### **Structure 11:**











#### Structure 13:









#### **Structure 14:**









#### **Structure 15:**









#### Structure 16:









#### Structure 17:









#### Structure 18:









#### Structure 19:

### 40k







#### Structure 20:

### 35k





#### Structure 21:







#### **Structure 22:**

### 45k











#### **Structure 24:**









#### **Structure 25:**







#### Structure 26:





#### Structure 27:

## 60k

Theme - Train







#### Structure 28:

### 70k

Theme - Barn







#### Structure 29:

100k

Theme - Marsh





#### **BONUS: Shade**

# UpSize with 20x30 Shade for

RECTANGLE HIP SHADE

20' x 30' x 8'

MODEL #: RD203008IG (With Glide Elbows) RD203008IN (Without Glide Elbows)

| REF.# | PART DESCRIPTION                 | QTY. |
|-------|----------------------------------|------|
| 1     | Ø5.0" Capped Embedded Column     | 4    |
| 2     | Angled Elbow                     | 4    |
| 3     | Ø2.88" Hip Rafter w/ Swaged End  | 4    |
|