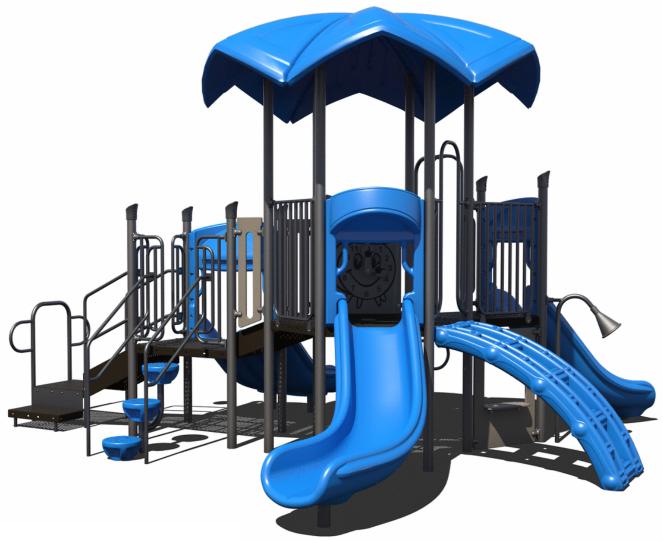

#### **Structure 1:**







#### **Structure 2:**

### 60k







#### Structure 3:



















#### **Structure 8:**

### 40k











#### Structure 10:





#### **Structure 11:**











#### Structure 13:









#### **Structure 14:**









#### **Structure 15:**









#### Structure 16:









#### Structure 17:









#### Structure 18:









#### Structure 19:

### 40k







#### Structure 20:

### 35k





#### Structure 21:







#### **Structure 22:**

### 45k











#### **Structure 24:**









#### **Structure 25:**







#### Structure 26:





#### Structure 27:

## 60k

Theme - Train







#### Structure 28:

### 70k

Theme - Barn







#### Structure 29:

100k

Theme - Marsh





#### **BONUS: Shade**

# UpSize with 20x30 Shade for

RECTANGLE HIP SHADE

20' x 30' x 8'

MODEL #: RD203008IG (With Glide Elbows) RD203008IN (Without Glide Elbows)

| REF.# | PART DESCRIPTION                 | QTY. |
|-------|----------------------------------|------|
| 1     | Ø5.0" Capped Embedded Column     | 4    |
| 2     | Angled Elbow                     | 4    |
| 3     | Ø2.88" Hip Rafte