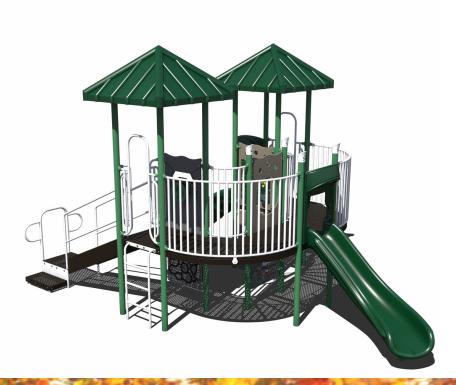

#### **Structure 1:**







#### **Structure 2:**

### 60k







#### Structure 3:



















#### **Structure 8:**

### 40k











#### Structure 10:





#### **Structure 11:**











#### Structure 13:









#### **Structure 14:**









#### **Structure 15:**









#### Structure 16:









#### Structure 17:









#### Structure 18:









#### Structure 19:

### 40k







#### Structure 20:

### 35k





#### Structure 21:







#### **Structure 22:**

### 45k











#### **Structure 24:**









#### **Structure 25:**







#### Structure 26:





#### Structure 27:

## 60k

Theme - Train







#### Structure 28:

### 70k

Theme - Barn







#### Structure 29:

100k

Theme - Marsh





#### **BONUS: Shade**

# UpSize with 20x30 Shade for

RECTANGLE HIP SHADE

20' x 30' x 8'

MODEL #: RD203008IG (With Glide Elbows) RD203008IN (Without Glide Elbows)

| REF.# | PART DESCRIPTION                 | QTY. |
|-------|----------------------------------|------|
| 1     | Ø5.0" Capped Embedded Column     | 4    |
| 2     | Angled Elbow                     | 4    |
| 3     | Ø2.88" Hip Rafter w/ Swaged End  | 4    |
| 4