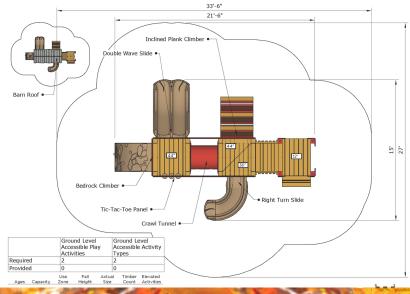

#### **Structure 1:**







#### **Structure 2:**

### 60k







#### Structure 3:



















#### **Structure 8:**

### 40k











#### Structure 10:





#### **Structure 11:**











#### Structure 13:









#### **Structure 14:**









#### **Structure 15:**









#### Structure 16:









#### Structure 17:









#### Structure 18:









#### Structure 19:

### 40k







#### Structure 20:

### 35k





#### Structure 21:







#### **Structure 22:**

### 45k











#### **Structure 24:**









#### **Structure 25:**







#### Structure 26:





#### Structure 27:

## 60k

Theme - Train







#### Structure 28:

### 70k

Theme - Barn







#### Structure 29:

100k

Theme - Marsh





#### **BONUS: Shade**

# UpSize with 20x30 Shade for

RECTANGLE HIP SHADE

20' x 30' x 8'

MODEL #: RD203008IG (With Glide Elbows) RD203008IN (Without Glide Elbows)

| REF.# | PART DESCRIPTION                 | QTY. |
|-------|----------------------------------|------|
| 1     | Ø5.0" Capped Embedded Column     | 4    |
| 2     | Angled Elbow                     | 4    |
| 3     | Ø2.88" Hip Rafter w/ Swaged End  | 4    |
| 4     | Ø2.88" Ridge Pole w/ Swaged Ends | 1    |
| 5     | Rectangle "Y" Connection         | 2    |
| 6     | Fabric Cover w/ Cable Insert     | 1    |
| 7     | Frame Hardware Kit               | 1    |







\*Footing design based on 1500 PSF soil bearing pressure.

#### **BONUS: Swings**

Upsize Bundle with 2 Bay Swin