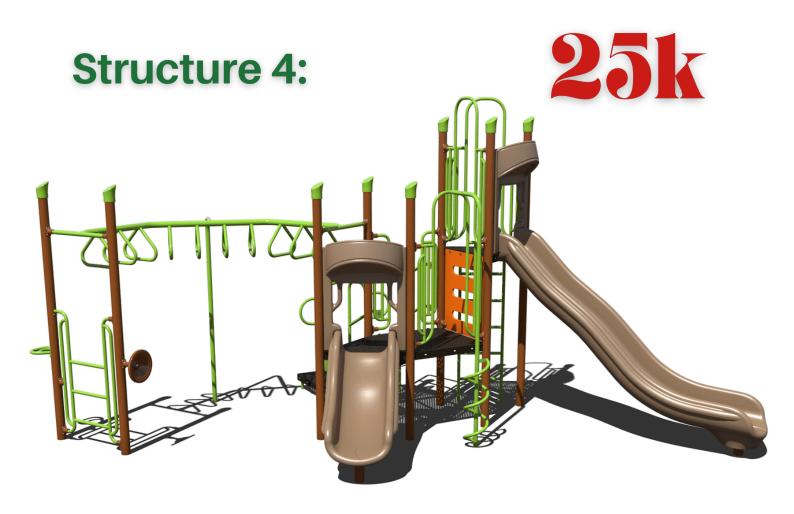

#### **Structure 1:**







#### **Structure 2:**

### 60k







#### Structure 3:



















#### **Structure 8:**

### 40k











#### Structure 10:





#### **Structure 11:**











#### Structure 13:









#### **Structure 14:**









#### **Structure 15:**









#### Structure 16:









#### Structure 17:









#### Structure 18:









#### Structure 19:

### 40k







#### Structure 20:

### 35k





#### Structure 21:







#### **Structure 22:**

### 45k











#### **Structure 24:**









#### **Structure 25:**







#### Structure 26:





#### Structure 27:

## 60k

Theme - Train







#### Structure 28:

### 70k

Theme - Barn







#### Structure 29:

100k

Theme - Marsh





#### **BONUS: Shade**

# UpSize with 20x30 Shade for

RECTANGLE HIP SHADE

20' x 30' x 8'

MODEL #: RD203008IG (With Glide Elbows) RD203008IN (Witho