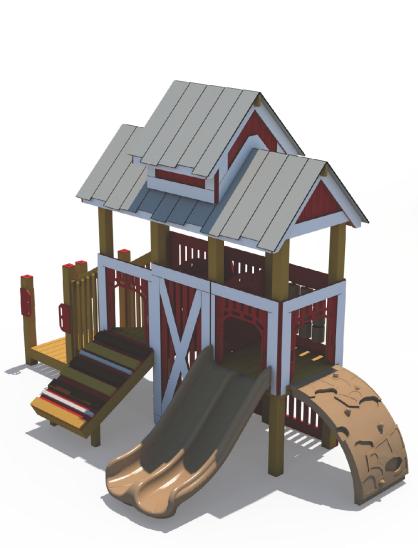

#### **Structure 1:**







#### **Structure 2:**

### 60k







#### Structure 3:



















#### **Structure 8:**

### 40k











#### Structure 10:





#### **Structure 11:**











#### Structure 13:









#### **Structure 14:**









#### **Structure 15:**









#### Structure 16:









#### Structure 17:









#### Structure 18:









#### Structure 19:

### 40k







#### Structure 20:

### 35k





#### Structure 21:







#### **Structure 22:**

### 45k











#### **Structure 24:**









#### **Structure 25:**







#### Structure 26:





#### Structure 27:

## 60k

Theme - Train







#### Structure 28:

### 70k

Theme - Barn







#### Structure 29:

100k

Theme - Marsh





#### **BONUS: Shade**

# UpSize with 20x30 Shade for

RECTANGLE HIP SHADE

20' x 30' x 8'

MODEL #: RD203008IG (With Glide Elbows) RD203008IN (Without Glide Elbows)

| REF.# | PART DESCRIPTION                 | QTY. |
|-------|----------------------------------|------|
| 1     | Ø5.0" Capped Embedded Column     | 4    |
| 2     | Angled Elbow                     | 4    |
| 3     | Ø2.88" Hip Rafter w/ Swaged End  | 4    |
| 4     | Ø2.88" Ridge Pole w/ Swaged Ends | 1    |
| 5     | Rectangle "Y" Connection         | 2    |
| 6     | Fabric Cover w/ Cable Insert     | 1    |
| 7     | Frame Hardware Kit               | 1    |







\*Footing design based on 1500 PSF soil bearing pressure.

#### **BONUS: Swings**

Upsize Bundle with 2 Bay