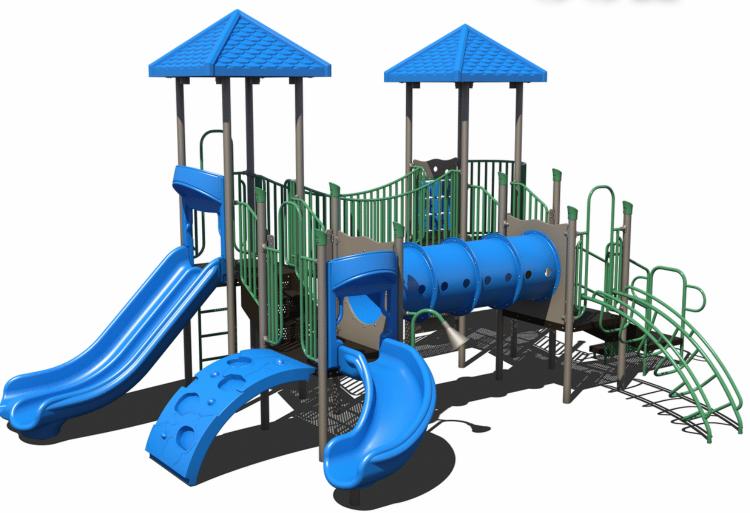

#### **Structure 1:**







#### **Structure 2:**

### 60k







#### Structure 3:



















#### **Structure 8:**

### 40k











#### Structure 10:





#### **Structure 11:**











#### Structure 13:









#### **Structure 14:**









#### **Structure 15:**









#### Structure 16:









#### Structure 17:









#### Structure 18:









#### Structure 19:

### 40k







#### Structure 20:

### 35k





#### Structure 21:







#### **Structure 22:**

### 45k











#### **Structure 24:**









#### **Structure 25:**







#### Structure 26:





#### Structure 27:

## 60k

Theme - Train







#### Structure 28:

### 70k

Theme - Barn







#### Structure 29:

100k

Theme - Marsh





#### **BONUS: Shade**

# UpSize with 20x30 Shade for

RECTANGLE HIP SHADE

20' x 30' x 8'

MODEL #: RD203008IG (With Glide Elbows) RD203008IN (Without Glide Elbows)

| REF.# | PART DESCRIPTION                 | QTY. |
|-------|----------------------------------|------|
| 1     | Ø5.0" Capped Embedded Column