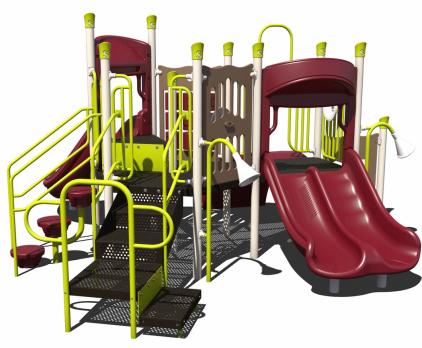

#### **Structure 1:**







#### **Structure 2:**

### 60k







#### Structure 3:



















#### **Structure 8:**

### 40k











#### Structure 10:





#### **Structure 11:**











#### Structure 13:









#### **Structure 14:**









#### **Structure 15:**









#### Structure 16:









#### Structure 17:









#### Structure 18:









#### Structure 19:

### 40k







#### Structure 20:

### 35k





#### Structure 21:







#### **Structure 22:**

### 45k











#### **Structure 24:**









#### **Structure 25:**







#### Structure 26:





#### Structure 27:

## 60k

Theme - Train







#### Structure 28:

### 70k

Theme - Barn







#### Structure 29:

100k

Theme - Marsh





#### **BONUS: Shade**

# UpSize with 20x30 Shade for

RECTANGLE HIP SHADE

20' x 30' x 8'

MODEL #: RD203008IG (With Glide Elbows) RD203008IN (Without Glide Elbows)

| REF.# | PART DESCRIPTION                 | QTY. |
|-------|----------------------------------|------|
| 1     | Ø5.0