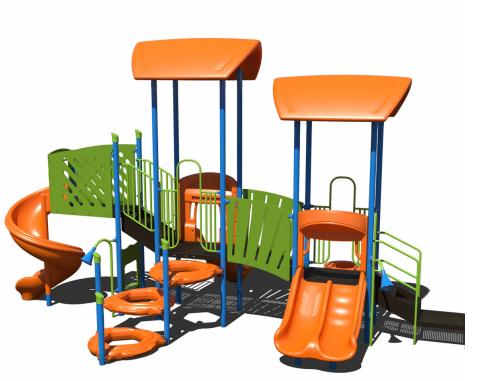

#### **Structure 1:**







#### **Structure 2:**

### 60k







#### Structure 3:



















#### **Structure 8:**

### 40k











#### Structure 10:





#### **Structure 11:**











#### Structure 13:









#### **Structure 14:**









#### **Structure 15:**









#### Structure 16:









#### Structure 17:









#### Structure 18:









#### Structure 19:

### 40k







#### Structure 20:

### 35k





#### Structure 21:







#### **Structure 22:**

### 45k











#### **Structure 24:**









#### **Structure 25:**







#### Structure 26:





#### Structure 27:

## 60k

Theme - Train







#### Structure 28:

### 70k

Theme - Barn







#### Structure 29:

100k

Theme - Marsh





#### **BONUS: Shade**

# UpSize with 20x30 Shade for

RECTANGLE HIP SHADE

20' x 30' x 8'

MODEL #: RD203008IG (With Glide Elbows) RD203008IN (Without Glide Elbows)

| REF.# | PART DESCRIPTION                 | QTY. |
|-------|-------------------------