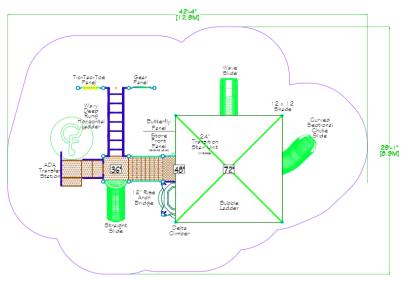

#### **Structure 1:**







#### **Structure 2:**

### 60k







#### Structure 3:



















#### **Structure 8:**

### 40k











#### Structure 10:





#### **Structure 11:**











#### Structure 13:









#### **Structure 14:**









#### **Structure 15:**









#### Structure 16:









#### Structure 17:









#### Structure 18:









#### Structure 19:

### 40k







#### Structure 20:

### 35k





#### Structure 21:







#### **Structure 22:**

### 45k











#### **Structure 24:**









#### **Structure 25:**







#### Structure 26:





#### Structure 27:

## 60k

Theme - Train







#### Structure 28:

### 70k

Theme - Barn







#### Structure 29:

100k

Theme - Marsh





#### **BONUS: Shade**

# UpSize with 20x30 Shade for

RECTANGLE HIP SHADE

20' x 30' x 8'

MODEL #: RD203008IG (With Glide Elbows) RD203008IN (Wit