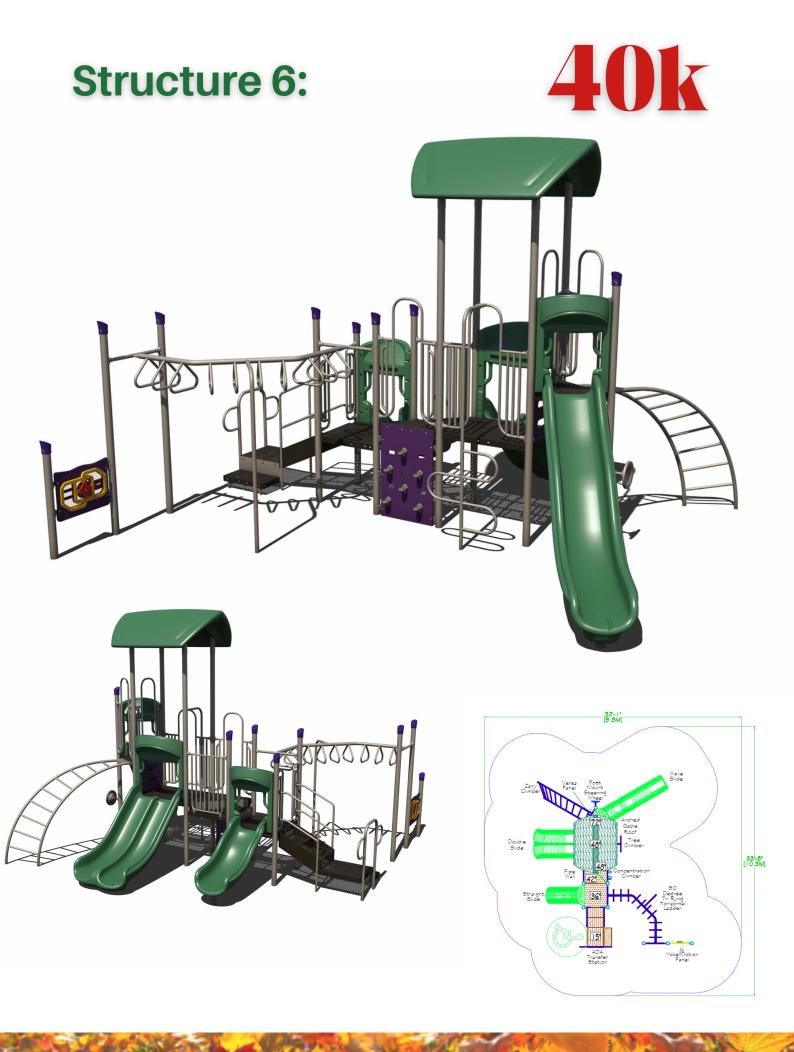

#### **Structure 1:**







#### **Structure 2:**

### 60k







#### Structure 3:



















#### **Structure 8:**

### 40k











#### Structure 10:





#### **Structure 11:**











#### Structure 13:









#### **Structure 14:**









#### **Structure 15:**









#### Structure 16:









#### Structure 17:









#### Structure 18:









#### Structure 19:

### 40k







#### Structure 20:

### 35k





#### Structure 21:







#### **Structure 22:**

### 45k











#### **Structure 24:**









#### **Structure 25:**







#### Structure 26:





#### Structure 27:

## 60k

Theme - Train







#### Structure 28:

### 70k

Theme - Barn







#### Structure 29:

100k

Theme - Marsh





#### **BONUS: Shade**

# UpSize with 20x30 Shade for

RECTANGLE HIP SHADE

20' x 30' x 8'

MODEL #: RD203008IG (With Glide Elbows) RD203008IN (Without Gli