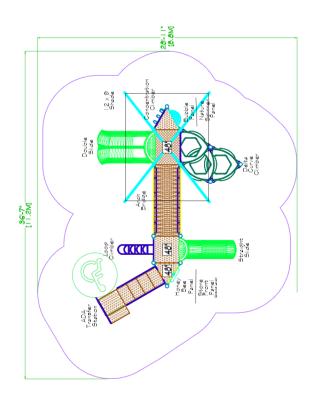

#### **Structure 1:**







#### **Structure 2:**

### 60k







#### Structure 3:



















#### **Structure 8:**

### 40k











#### Structure 10:





#### **Structure 11:**











#### Structure 13:









#### **Structure 14:**









#### **Structure 15:**









#### Structure 16:









#### Structure 17:









#### Structure 18:









#### Structure 19:

### 40k







#### Structure 20:

### 35k





#### Structure 21:







#### **Structure 22:**

### 45k











#### **Structure 24:**









#### **Structure 25:**







#### Structure 26:





#### Structure 27:

## 60k

Theme - Train







#### Structure 28:

### 70k

Theme - Barn







#### Structure 29:

100k

Theme - Marsh





#### **BONUS: Shade**

# UpSize with 20x30 Shade for

RECTANGLE HIP SHADE

20' x 30' x 8'

MODEL #: RD203008IG (With Glide Elbows) RD203008IN (Without Glide Elbows)

| REF.# | PART DESCRIPTION                 | QTY. |
|-------|----------------------------------|------|
| 1     | Ø5.0" Capped Embedded Column     | 4    |
| 2     | Angled Elbow