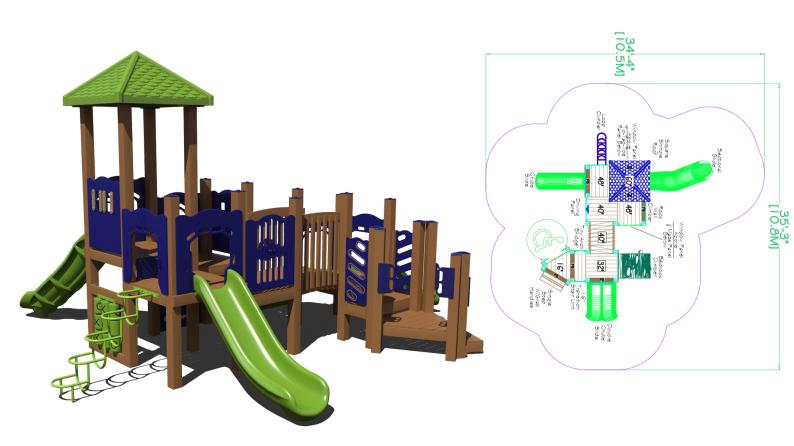

#### **Structure 1:**







#### **Structure 2:**

### 60k







#### Structure 3:



















#### **Structure 8:**

### 40k











#### Structure 10:





#### **Structure 11:**











#### Structure 13:









#### **Structure 14:**









#### **Structure 15:**









#### Structure 16:









#### Structure 17:









#### Structure 18:









#### Structure 19:

### 40k







#### Structure 20:

### 35k





#### Structure 21:







#### **Structure 22:**

### 45k











#### **Structure 24:**









#### **Structure 25:**







#### Structure 26:





#### Structure 27:

## 60k

Theme - Train







#### Structure 28:

### 70k

Theme - Barn







#### Structure 29:

100k

Theme - Marsh





#### **BONUS: Shade**

# UpSize with 20x30 Shade for

RECTANGLE HIP SHADE

20' x 30' x 8'

MODEL #: RD203008IG (With Glide Elbows) RD203008IN (Without Glide Elbows)

| REF.# | PART DESCRIPTION                 | QTY. |
|-------|----------------------------------|------|
| 1     | Ø5.0" Capped Embedded Column     | 4    |
| 2     | Angled Elbow                     | 4    |
| 3     | Ø2.88" Hip Rafter w/ Swaged End  | 4    |
| 4     | Ø2.88" Ridge Pole w/ Swaged Ends | 1    |
| 5     | Rectangle "Y