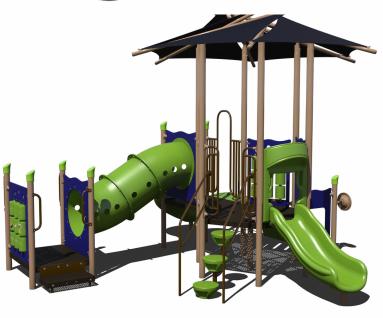

#### **Structure 1:**







#### **Structure 2:**

### 60k







#### Structure 3:



















#### **Structure 8:**

### 40k











#### Structure 10:





#### **Structure 11:**











#### Structure 13:









#### **Structure 14:**









#### **Structure 15:**









#### Structure 16:









#### Structure 17:









#### Structure 18:









#### Structure 19:

### 40k







#### Structure 20:

### 35k





#### Structure 21:







#### **Structure 22:**

### 45k











#### **Structure 24:**









#### **Structure 25:**







#### Structure 26:





#### Structure 27:

## 60k

Theme - Train







#### Structure 28:

### 70k

Theme - Barn







#### Structure 29:

100k

Theme - Marsh





#### **BONUS: Shade**

# UpSize with 20x30 Shade for

RECTANGLE HIP SHADE

20' x 30' x 8'

MODEL #: RD203008IG (With Glide Elbows) RD203008IN (Without Glide Elbows)

| REF.# | PART DESCRIPTION                 | QTY. |
|-------|----------------------------------|------|
| 1     | Ø5.0" Capped Embedded Column     | 4    |
| 2     | Angled Elbow                     | 4    |
|