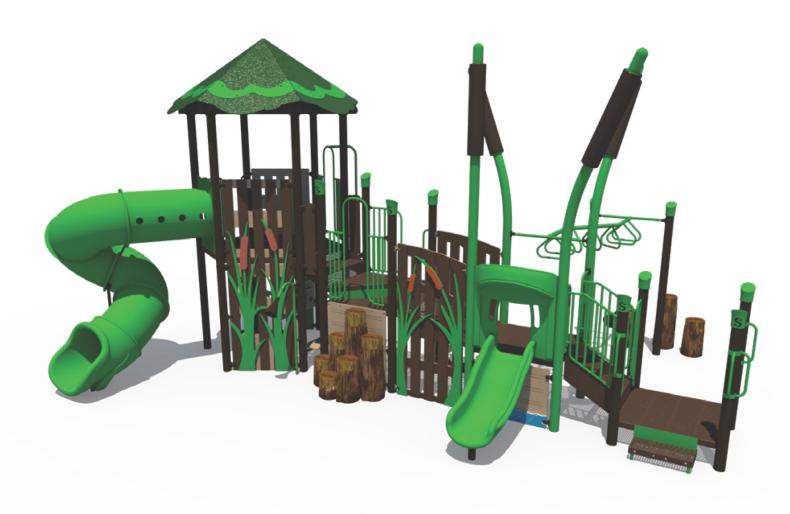

#### **Structure 1:**







#### **Structure 2:**

### 60k







#### Structure 3:



















#### **Structure 8:**

### 40k











#### Structure 10:





#### **Structure 11:**











#### Structure 13:









#### **Structure 14:**









#### **Structure 15:**









#### Structure 16:









#### Structure 17:









#### Structure 18:









#### Structure 19:

### 40k







#### Structure 20:

### 35k





#### Structure 21:







#### **Structure 22:**

### 45k











#### **Structure 24:**









#### **Structure 25:**







#### Structure 26:





#### Structure 27:

## 60k

Theme - Train







#### Structure 28:

### 70k

Theme - Barn







#### Structure 29:

100k

Theme - Marsh





#### **BONUS: Shade**

# UpSize with 20x30 Shade for

RECTANGLE HIP SHADE

20' x 30' x 8'

MODEL #: RD203008IG (With Glide Elbows) RD203008IN (Without Glide Elbows)

| REF.# | PART DESCRIPTION                 | QTY. |
|-------|----------------------------------|------|
| 1     | Ø5.0" Capped Embedded Column     | 4    |
| 2     | Angled Elbow                     | 4    |
| 3     | Ø2.88" Hip Rafter w/ Swaged End  | 4    |
| 4     | Ø2.88" Ridge Pole w/ Swaged Ends | 1    |
| 5     | Rectangle "Y" Connection         | 2    |
| 6     | Fabric Cover w/ Cable Insert     | 1    |
| 7     | Frame Hardware Kit               | 1    |







\*Footing design based on 1500 PSF soil bearing pressure.

#### **BONUS: Swings**

Upsize Bundle with 2 Bay Swing for



### 2-BAY 5" SINGLE POST 2-BAY SWI