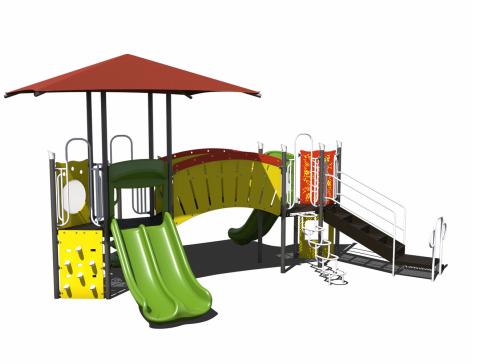

#### **Structure 1:**







#### **Structure 2:**

### 60k







#### Structure 3:



















#### **Structure 8:**

### 40k











#### Structure 10:





#### **Structure 11:**











#### Structure 13:









#### **Structure 14:**









#### **Structure 15:**









#### Structure 16:









#### Structure 17:









#### Structure 18:









#### Structure 19:

### 40k







#### Structure 20:

### 35k





#### Structure 21:







#### **Structure 22:**

### 45k











#### **Structure 24:**









#### **Structure 25:**







#### Structure 26:





#### Structure 27:

## 60k

Theme - Train







#### Structure 28:

### 70k

Theme - Barn







#### Structure 29:

100k

Theme - Marsh





#### **BONUS: Shade**

# UpSize with 20x30 Shade for

RECTANGLE HIP SHADE

20' x 30' x 8'

MODEL #: RD203008IG (With Glide Elbows) RD203008IN (Without Glide Elbows)

| REF.# | PART DESCRIPTION                 | QTY. |
|-------|----------------------------------|------|
| 1     | Ø5.0" Capped Embedded Column     | 4    |
| 2     | Angled Elbow