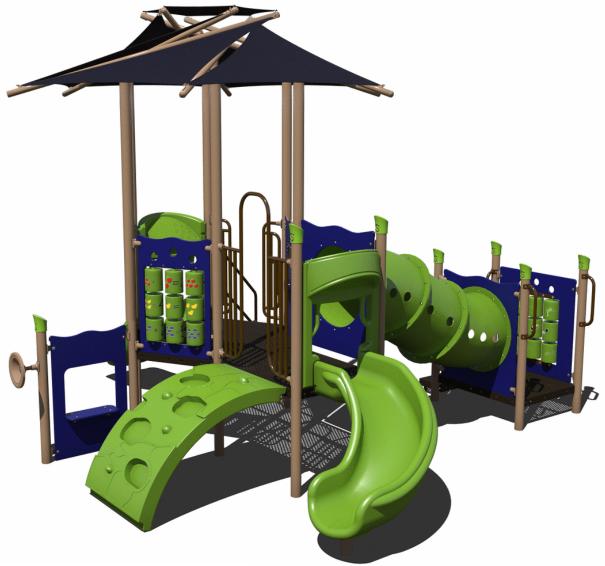

#### **Structure 1:**







#### **Structure 2:**

### 60k







#### Structure 3:



















#### **Structure 8:**

### 40k











#### Structure 10:





#### **Structure 11:**











#### Structure 13:









#### **Structure 14:**









#### **Structure 15:**









#### Structure 16:









#### Structure 17:









#### Structure 18:









#### Structure 19:

### 40k







#### Structure 20:

### 35k





#### Structure 21:







#### **Structure 22:**

### 45k











#### **Structure 24:**









#### **Structure 25:**







#### Structure 26:





#### Structure 27:

## 60k

Theme - Train







#### Structure 28:

### 70k

Theme - Barn







#### Structure 29:

100k

Theme - Marsh





#### **BONUS: Shade**

# UpSize with 20x30 Shade for

RECTANGLE HIP SHADE

20' x 30' x 8'

MODEL #: RD203008IG (With Glide Elbows) RD203008IN (Without Glide Elbows)

| REF.# | PART DESCRIPTION                 | QTY. |
|-------|----------------------------------|------|
| 1     | Ø5.0" Capped Embedded Column     | 4    |
| 2     | Angled Elbow                     | 4