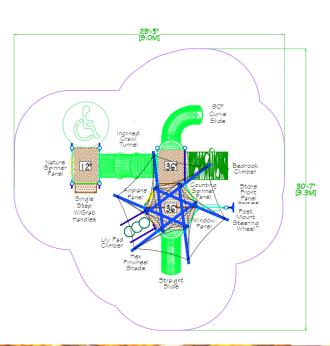

#### **Structure 1:**







#### **Structure 2:**

### 60k







#### Structure 3:



















#### **Structure 8:**

### 40k











#### Structure 10:





#### **Structure 11:**











#### Structure 13:









#### **Structure 14:**









#### **Structure 15:**









#### Structure 16:









#### Structure 17:









#### Structure 18:









#### Structure 19:

### 40k







#### Structure 20:

### 35k





#### Structure 21:







#### **Structure 22:**

### 45k











#### **Structure 24:**









#### **Structure 25:**







#### Structure 26:





#### Structure 27:

## 60k

Theme - Train







#### Structure 28:

### 70k

Theme - Barn







#### Structure 29:

100k

Theme - Marsh





#### **BONUS: Shade**

# UpSize with 20x30 Shade for

RECTANGLE HIP SHADE

20' x 30' x 8'

MODEL #: RD203008IG (With Glide Elbows) RD203008IN (Without Glide Elbows)

| REF.# | PART DESCRIPTION                 | QTY. |
|-------|----------------------------------|------|
| 1     | Ø5.0" Capped Embedded Column     | 4    |
| 2     | Angled Elbow                     | 4    |