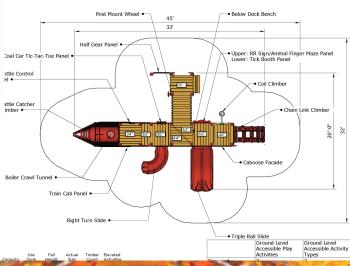

#### **Structure 1:**







#### **Structure 2:**

### 60k







#### Structure 3:



















#### **Structure 8:**

### 40k











#### Structure 10:





#### **Structure 11:**











#### Structure 13:









#### **Structure 14:**









#### **Structure 15:**









#### Structure 16:









#### Structure 17:









#### Structure 18:









#### Structure 19:

### 40k







#### Structure 20:

### 35k





#### Structure 21:







#### **Structure 22:**

### 45k











#### **Structure 24:**









#### **Structure 25:**







#### Structure 26:





#### Structure 27:

## 60k

Theme - Train







#### Structure 28:

### 70k

Theme - Barn







#### Structure 29:

100k

Theme - Marsh





#### **BONUS: Shade**

# UpSize with 20x30 Shade for

RECTANGLE HIP SHADE

20' x 30' x 8'

MODEL #: RD203008IG (With Glide Elbows) RD203008IN (Without Glide Elbows)

| REF.# | PART DESCRIPTION                 | QTY. |
|-------|----------------------------------|------|
| 1     | Ø5.0" Capped Embedded Column     | 4    |
| 2     | Angled Elbow                     | 4    |
| 3     | Ø2.88" Hip Rafter w/ Swaged End  | 4    |
| 4     | Ø2.88" Ridge Pole w/ Swaged Ends | 1    |
| 5     | Rectangle "Y" Connection         | 2    |
| 6     | Fabric Cover w/ Cable Insert     | 1    |
| 7     | Frame Hardware Kit               | 1    |







\*Footing design based on 1500 PSF soil bearing pressure.

####