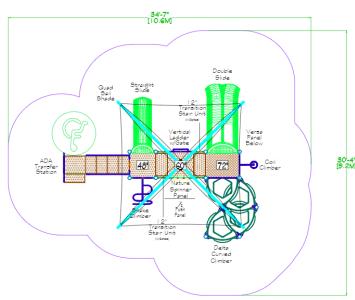

#### **Structure 1:**







#### **Structure 2:**

### 60k







#### Structure 3:



















#### **Structure 8:**

### 40k











#### Structure 10:





#### **Structure 11:**











#### Structure 13:









#### **Structure 14:**









#### **Structure 15:**









#### Structure 16:









#### Structure 17:









#### Structure 18:









#### Structure 19:

### 40k







#### Structure 20:

### 35k





#### Structure 21:







#### **Structure 22:**

### 45k











#### **Structure 24:**









#### **Structure 25:**







#### Structure 26:





#### Structure 27:

## 60k

Theme - Train







#### Structure 28:

### 70k

Theme - Barn







#### Structure 29:

100k

Theme - Marsh





#### **BONUS: Shade**

# UpSize with 20x30 Shade for

RECTANGLE HIP SHADE

20' x 30' x 8'

MODEL #: RD203008IG (With Glide Elbows) RD203008IN (Without Glide Elbows)

| REF.# | PART DESCRIPTION