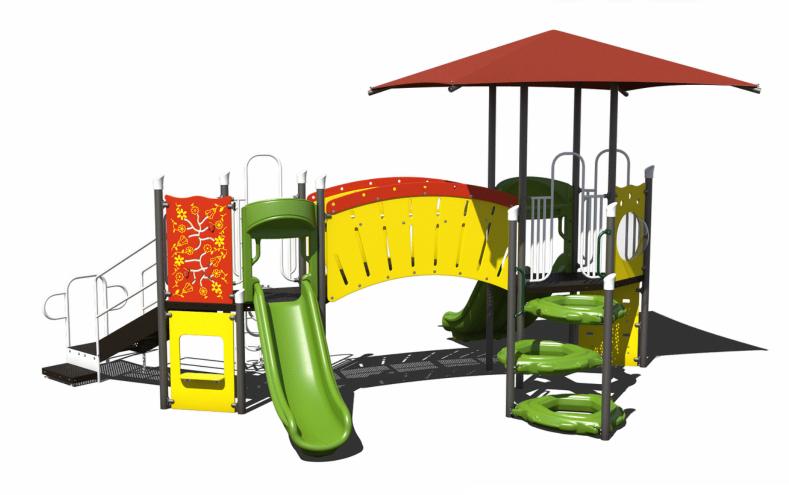

#### **Structure 1:**







#### **Structure 2:**

### 60k







#### Structure 3:



















#### **Structure 8:**

### 40k











#### Structure 10:





#### **Structure 11:**











#### Structure 13:









#### **Structure 14:**









#### **Structure 15:**









#### Structure 16:









#### Structure 17:









#### Structure 18:









#### Structure 19:

### 40k







#### Structure 20:

### 35k





#### Structure 21:







#### **Structure 22:**

### 45k











#### **Structure 24:**









#### **Structure 25:**







#### Structure 26:





#### Structure 27:

## 60k

Theme - Train







#### Structure 28:

### 70k

Theme - Barn







#### Structure 29:

100k

Theme - Marsh





#### **BONUS: Shade**

# UpSize with 20x30 Shade for

RECTANGLE HIP SHADE

20' x 30' x 8'

MODEL #: RD203008IG (With Glide Elbows) RD203008IN (Without Glide Elbows)

| REF.# | PART DESCRIPTION                 | QTY. |
|-------|----------------------------------|------|
| 1     | Ø5.0" Capped Embedded Column     | 4    |
| 2     | Angled Elbow