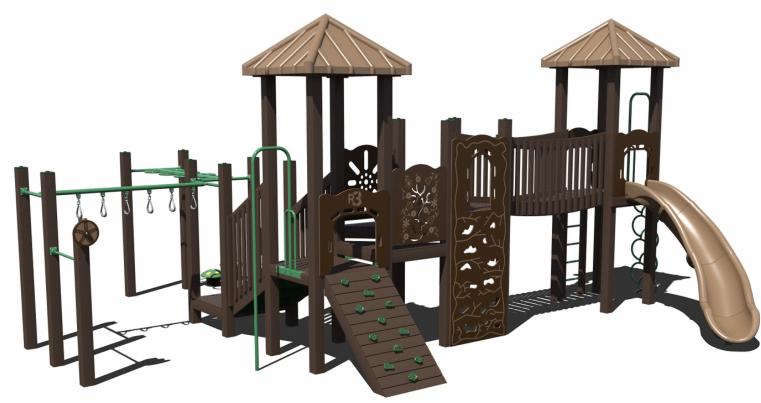

#### **Structure 1:**







#### **Structure 2:**

### 60k







#### Structure 3:



















#### **Structure 8:**

### 40k











#### Structure 10:





#### **Structure 11:**











#### Structure 13:









#### **Structure 14:**









#### **Structure 15:**









#### Structure 16:









#### Structure 17:









#### Structure 18:









#### Structure 19:

### 40k







#### Structure 20:

### 35k





#### Structure 21:







#### **Structure 22:**

### 45k











#### **Structure 24:**









#### **Structure 25:**







#### Structure 26:





#### Structure 27:

## 60k

Theme - Train







#### Structure 28:

### 70k

Theme - Barn







#### Structure 29:

100k

Theme - Marsh





#### **BONUS: Shade**

# UpSize with 20x30 Shade for

RECTANGLE HIP SHADE

20' x 30' x 8'

MODEL #: RD203008IG (With Glide Elbows) RD203008IN (Without Glide Elbows)

| REF.# | PART DESCRIPTION                 | QTY. |
|-------|----------------------------------|------|
| 1     | Ø5.0" Capped Embedded Column     | 4    |
| 2     | Angled Elbow                     | 4    |
| 3     | Ø2.88" Hip Rafter w/ Swaged End  | 4    |
| 4     | Ø2.88" Ridge Pole w/ Swaged Ends | 1    |
| 5     | Rectangle "Y" Connection         | 2    |
| 6     | Fabric Cover w/ Cable Insert     | 1    |
| 7     | Frame