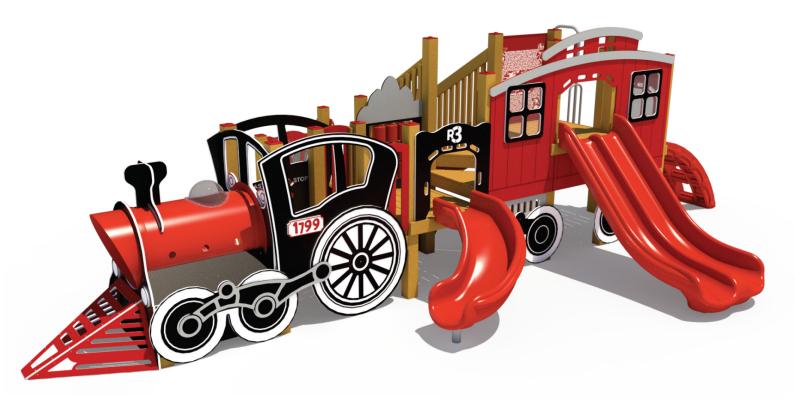

#### **Structure 1:**







#### **Structure 2:**

### 60k







#### Structure 3:



















#### **Structure 8:**

### 40k











#### Structure 10:





#### **Structure 11:**











#### Structure 13:









#### **Structure 14:**









#### **Structure 15:**









#### Structure 16:









#### Structure 17:









#### Structure 18:









#### Structure 19:

### 40k







#### Structure 20:

### 35k





#### Structure 21:







#### **Structure 22:**

### 45k











#### **Structure 24:**









#### **Structure 25:**







#### Structure 26:





#### Structure 27:

## 60k

Theme - Train







#### Structure 28:

### 70k

Theme - Barn







#### Structure 29:

100k

Theme - Marsh





#### **BONUS: Shade**

# UpSize with 20x30 Shade for

RECTANGLE HIP SHADE

20' x 30' x 8'

MODEL #: RD203008IG (With Glide Elbows) RD203008IN (Without Glide Elbows)

| REF.# | PART DESCRIPTION                 | QTY. |
|-------|----------------------------------|------|
| 1     | Ø5.0" Capped Embedded Column     | 4    |
| 2     | Angled Elbow                     | 4    |
| 3     | Ø2.88" Hip Rafter w/ Swaged End  | 4    |
| 4     | Ø2.88" Ridge Pole w/ Swaged Ends | 1    |
| 5     | Rectangle "Y" Connection         | 2    |
| 6     | Fabric Cover w/ Cable Insert     | 1    |
| 7     | Frame Hardware Kit               | 1    |







\*Footing design based on 1500 PSF soil bearing pressure.