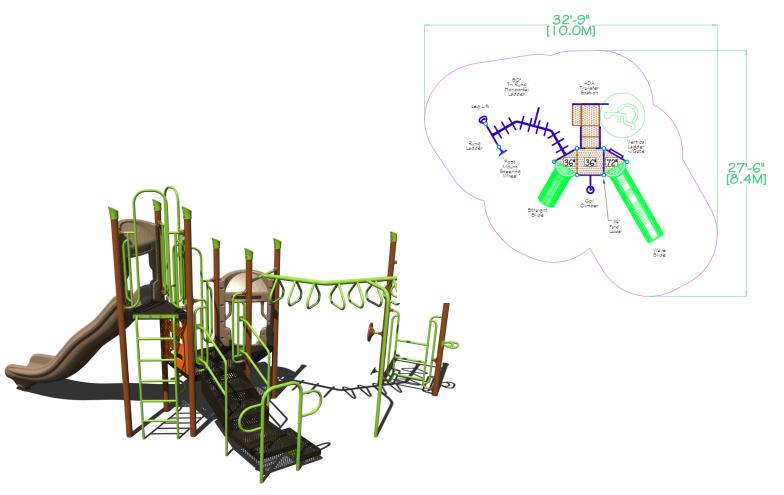

#### **Structure 1:**







#### **Structure 2:**

### 60k







#### Structure 3:



















#### **Structure 8:**

### 40k











#### Structure 10:





#### **Structure 11:**











#### Structure 13:









#### **Structure 14:**









#### **Structure 15:**









#### Structure 16:









#### Structure 17:









#### Structure 18:









#### Structure 19:

### 40k







#### Structure 20:

### 35k





#### Structure 21:







#### **Structure 22:**

### 45k











#### **Structure 24:**









#### **Structure 25:**







#### Structure 26:





#### Structure 27:

## 60k

Theme - Train







#### Structure 28:

### 70k

Theme - Barn







#### Structure 29:

100k

Theme - Marsh





#### **BONUS: Shade**

# UpSize with 20x30 Shade for

RECTANGLE HIP SHADE

20' x 30' x 8'

MODEL #: RD203008IG (With Glide Elbows) RD203008IN (Without