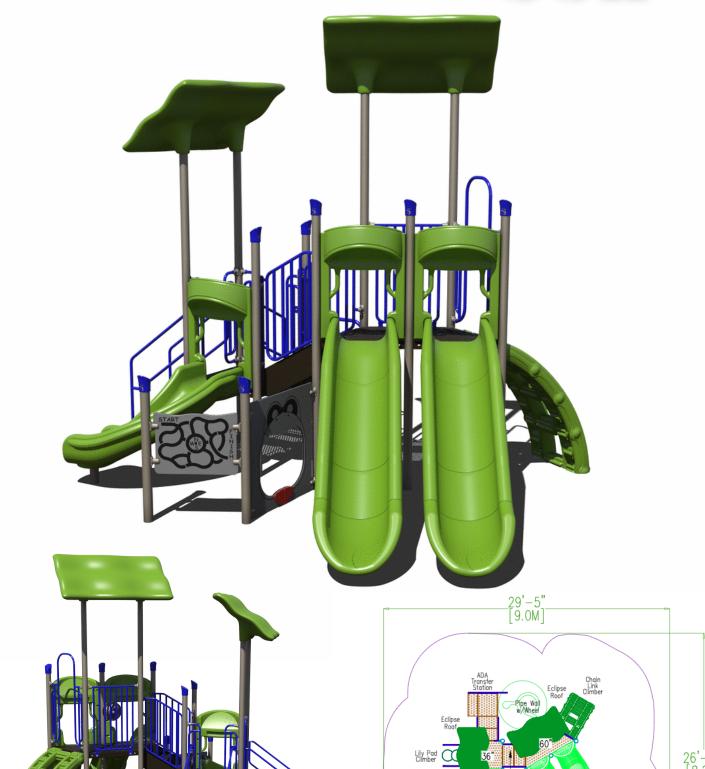

#### **Structure 1:**







#### **Structure 2:**

### 60k







#### Structure 3:



















#### **Structure 8:**

### 40k











#### Structure 10:





#### **Structure 11:**











#### Structure 13:









#### **Structure 14:**









#### **Structure 15:**









#### Structure 16:









#### Structure 17:









#### Structure 18:









#### Structure 19:

### 40k







#### Structure 20:

### 35k





#### Structure 21:







#### **Structure 22:**

### 45k











#### **Structure 24:**









#### **Structure 25:**







#### Structure 26:





#### Structure 27:

## 60k

Theme - Train







#### Structure 28:

### 70k

Theme - Barn







#### Structure 29:

100k

Theme - Marsh





#### **BONUS: Shade**

# UpSize with 20x30 Shade for

RECTANGLE HIP SHADE

20' x 30' x 8'

MODEL #: RD203008IG (With Glide Elbows) RD203008IN (Without Glide Elbows)

| REF.# | PART DESCRIPTION                 | QTY. |
|---