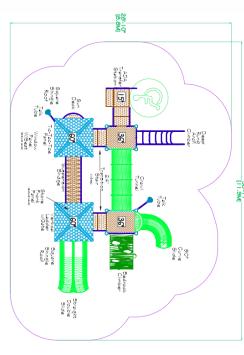

#### **Structure 1:**







#### **Structure 2:**

### 60k







#### Structure 3:



















#### **Structure 8:**

### 40k











#### Structure 10:





#### **Structure 11:**











#### Structure 13:









#### **Structure 14:**









#### **Structure 15:**









#### Structure 16:









#### Structure 17:









#### Structure 18:









#### Structure 19:

### 40k







#### Structure 20:

### 35k





#### Structure 21:







#### **Structure 22:**

### 45k











#### **Structure 24:**









#### **Structure 25:**







#### Structure 26:





#### Structure 27:

## 60k

Theme - Train







#### Structure 28:

### 70k

Theme - Barn







#### Structure 29:

100k

Theme - Marsh





#### **BONUS: Shade**

# UpSize with 20x30 Shade for

RECTANGLE HIP SHADE

20' x 30' x 8'

MODEL #: RD203008IG (With Glide Elbows) RD203008IN (Without Glide Elbows)

| REF.# | PART DESCRIPTION                 | QTY. |
|-------|----------------------------------|------|
| 1     | Ø5.0" Capped Embedded Column     | 4