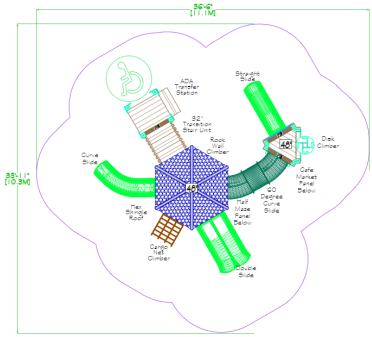

#### **Structure 1:**







#### **Structure 2:**

### 60k







#### Structure 3:



















#### **Structure 8:**

### 40k











#### Structure 10:





#### **Structure 11:**











#### Structure 13:









#### **Structure 14:**









#### **Structure 15:**









#### Structure 16:









#### Structure 17:









#### Structure 18:









#### Structure 19:

### 40k







#### Structure 20:

### 35k





#### Structure 21:







#### **Structure 22:**

### 45k











#### **Structure 24:**









#### **Structure 25:**







#### Structure 26:





#### Structure 27:

## 60k

Theme - Train







#### Structure 28:

### 70k

Theme - Barn







#### Structure 29:

100k

Theme - Marsh





#### **BONUS: Shade**

# UpSize with 20x30 Shade for

RECTANGLE HIP SHADE

20' x 30' x 8'

MODEL #: RD203008IG (With Glide Elbows) RD203008IN (Without Glide Elbows)

| REF.# | PART DESCRIPTION                 | QTY. |
|-------|----------------------------------|------|
| 1     | Ø5.0" Capped Embedded Column     | 4    |
| 2     | Angled Elbow                     | 4    |
| 3     | Ø2.88" Hip Rafter w/ Swaged End  | 4    |
| 4     | Ø2.88" Ridge Pole w/ Swaged Ends | 1    |
| 5     | Rectangle "Y" Connection         | 2    |
| 6     | Fabric Cover w/ Cable Insert