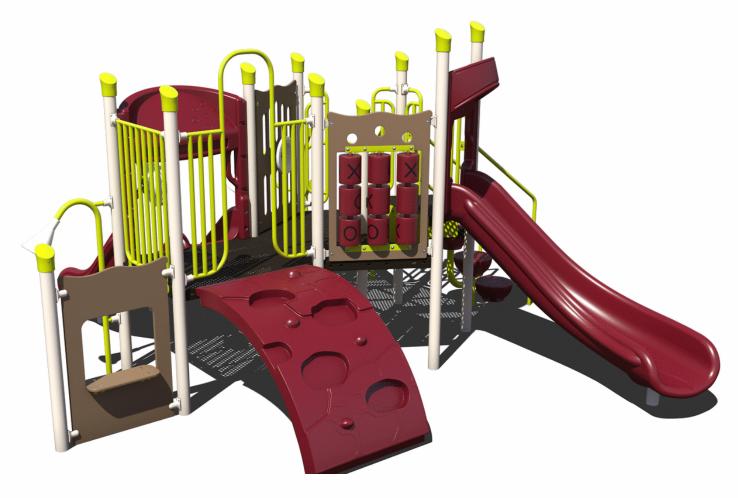

#### **Structure 1:**







#### **Structure 2:**

### 60k







#### Structure 3:



















#### **Structure 8:**

### 40k











#### Structure 10:





#### **Structure 11:**











#### Structure 13:









#### **Structure 14:**









#### **Structure 15:**









#### Structure 16:









#### Structure 17:









#### Structure 18:









#### Structure 19:

### 40k







#### Structure 20:

### 35k





#### Structure 21:







#### **Structure 22:**

### 45k











#### **Structure 24:**









#### **Structure 25:**







#### Structure 26:





#### Structure 27:

## 60k

Theme - Train







#### Structure 28:

### 70k

Theme - Barn







#### Structure 29:

100k

Theme - Marsh





#### **BONUS: Shade**

# UpSize with 20x30 Shade for

RECTANGLE HIP SHADE

20' x 30' x 8'

MODEL #: RD203008IG (With Glide Elbows) RD203008IN (Without Glide Elbows)

| REF.# | PART DESCRIPTION                 | QTY. |
|-------|----------------------------------|------|
| 1     |