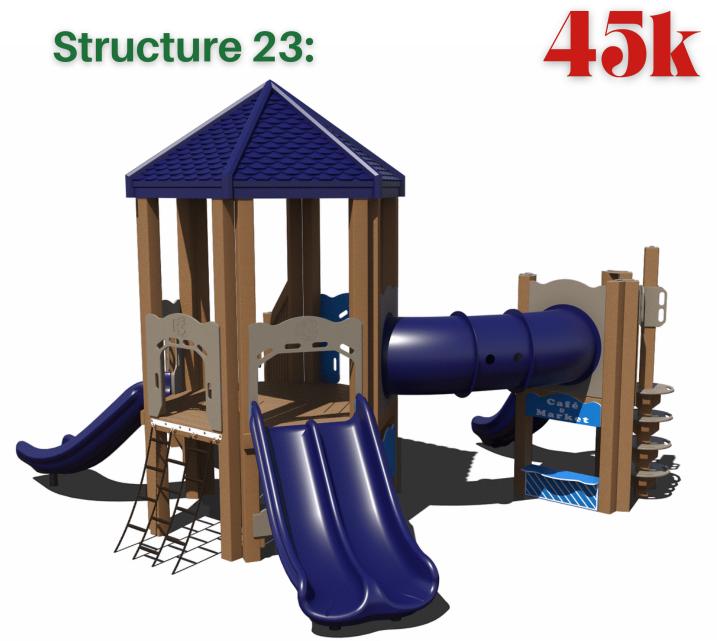

#### **Structure 1:**







#### **Structure 2:**

### 60k







#### Structure 3:



















#### **Structure 8:**

### 40k











#### Structure 10:





#### **Structure 11:**











#### Structure 13:









#### **Structure 14:**









#### **Structure 15:**









#### Structure 16:









#### Structure 17:









#### Structure 18:









#### Structure 19:

### 40k







#### Structure 20:

### 35k





#### Structure 21:







#### **Structure 22:**

### 45k











#### **Structure 24:**









#### **Structure 25:**







#### Structure 26:





#### Structure 27:

## 60k

Theme - Train







#### Structure 28:

### 70k

Theme - Barn







#### Structure 29:

100k

Theme - Marsh





#### **BONUS: Shade**

# UpSize with 20x30 Shade for

RECTANGLE HIP SHADE

20' x 30' x 8'

MODEL #: RD203008IG (With Glide Elbows) RD203008IN (Without Glide Elbows)

| REF.# | PART DESCRIPTION                 | QTY. |
|-------|----------------------------------|------|
| 1     | Ø5.0" Capped Embedded Column     | 4    |
| 2     | Angled Elbow                     | 4    |
| 3     | Ø2.88" Hip Rafter w/ Swaged End  | 4    |
| 4     | Ø2.88" Ridge Pole w/ Swaged Ends | 1    |
| 5     | Rectangle "Y" Connection         | 2    |
| 6     | Fabric Cover w/ Cable Inser