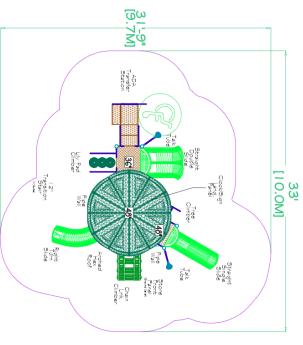

## 60k

Theme - Train

#### Structure 28:

### 70k

Theme - Barn

#### Structure 29:

100k

Theme - Marsh