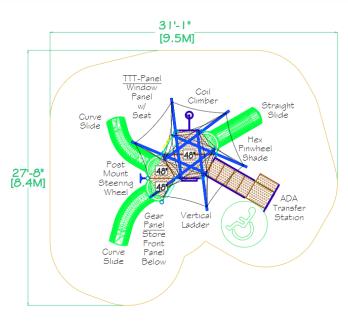

#### **Structure 1:**







#### **Structure 2:**

### 60k







#### Structure 3:



















#### **Structure 8:**

### 40k











#### Structure 10:





#### **Structure 11:**











#### Structure 13:









#### **Structure 14:**









#### **Structure 15:**









#### Structure 16:









#### Structure 17:









#### Structure 18:









#### Structure 19:

### 40k







#### Structure 20:

### 35k





#### Structure 21:







#### **Structure 22:**

### 45k











#### **Structure 24:**









#### **Structure 25:**







#### Structure 26:





#### Structure 27:

## 60k

Theme - Train







#### Structure 28:

### 70k

Theme - Barn







#### Structure 29:

100k

Theme - Marsh





#### **BONUS: Shade**

# UpSize with 20x30 Shade for

RECTANGLE HIP SHADE

20' x 30' x 8'

MODEL #: RD203008IG (With Glide Elbows) RD203008IN (Without Glide Elbows)

| REF.# | PART DESCRIPTION                 | QTY. |
|-------|----------------------------------|------|
| 1     | Ø5.0" Capped Embedded Column     | 4    |
| 2     | Angled Elbow                     | 4    |
| 3     | Ø2.88" Hip Rafter w/ Swaged End  | 4    |
| 4     | Ø2.88" Ridge Pole w/ Swaged End