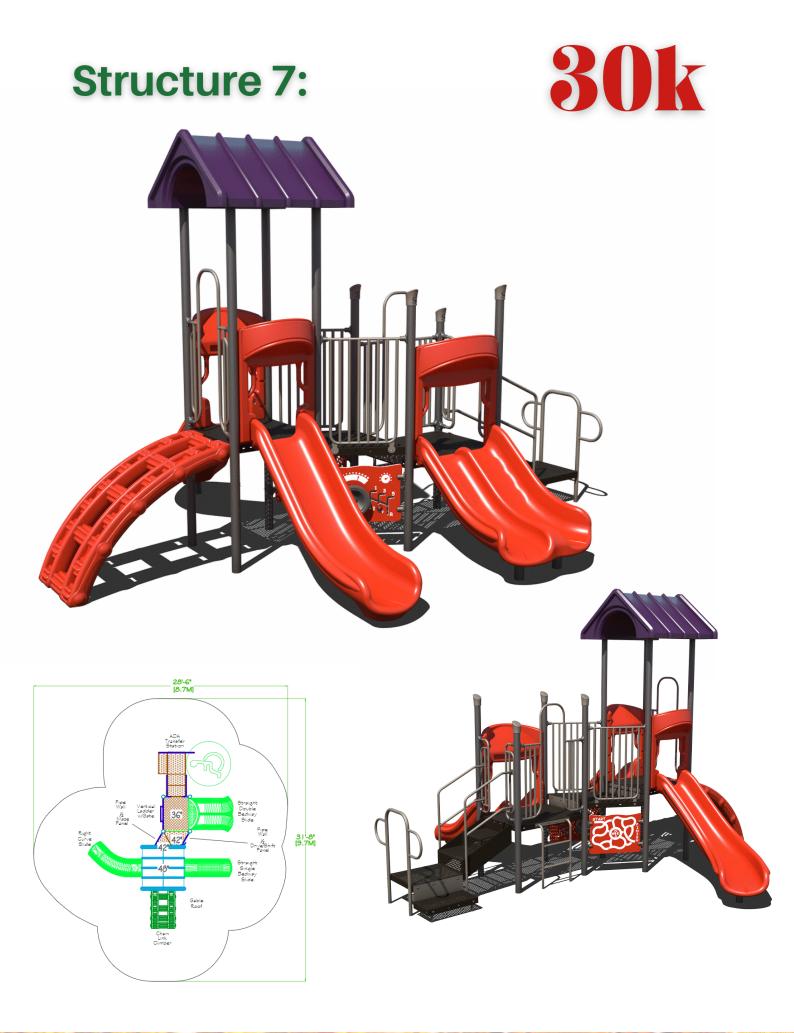

#### **Structure 1:**







#### **Structure 2:**

### 60k







#### Structure 3:



















#### **Structure 8:**

### 40k











#### Structure 10:





#### **Structure 11:**











#### Structure 13:









#### **Structure 14:**









#### **Structure 15:**









#### Structure 16:









#### Structure 17:









#### Structure 18:









#### Structure 19:

### 40k







#### Structure 20:

### 35k





#### Structure 21:







#### **Structure 22:**

### 45k











#### **Structure 24:**









#### **Structure 25:**







#### Structure 26:





#### Structure 27:

## 60k

Theme - Train







#### Structure 28:

### 70k

Theme - Barn







#### Structure 29:

100k

Theme - Marsh





#### **BONUS: Shade**

# UpSize with 20x30 Shade for

RECTANGLE HIP SHADE

20' x 30' x 8'

MODEL #: RD203008IG (With Glide Elbows) RD203008IN (Without Glide