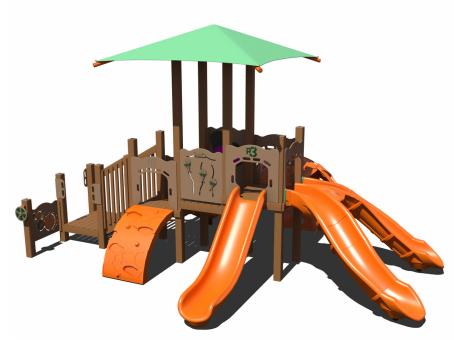

#### **Structure 1:**







#### **Structure 2:**

### 60k







#### Structure 3:



















#### **Structure 8:**

### 40k











#### Structure 10:





#### **Structure 11:**











#### Structure 13:









#### **Structure 14:**









#### **Structure 15:**









#### Structure 16:









#### Structure 17:









#### Structure 18:









#### Structure 19:

### 40k







#### Structure 20:

### 35k





#### Structure 21:







#### **Structure 22:**

### 45k











#### **Structure 24:**









#### **Structure 25:**







#### Structure 26:





#### Structure 27:

## 60k

Theme - Train







#### Structure 28:

### 70k

Theme - Barn







#### Structure 29:

100k

Theme - Marsh





#### **BONUS: Shade**

# UpSize with 20x30 Shade for

RECTANGLE HIP SHADE

20' x 30' x 8'

MODEL #: RD203008IG (With Glide Elbows) RD203008IN (Without Glide Elbows)

| REF.# | PART DESCRIPTION                 | QTY. |
|-------|----------------------------------|------|
| 1     | Ø5.0" Capped Embedded Column     | 4    |
| 2     | Angled Elbow                     | 4    |
| 3     | Ø2.88" Hip Rafter w/ Swaged End  | 4    |
| 4     | Ø2.88" Ridge Pole w/ Swaged Ends | 1    |
| 5     | Rectangle "Y" Connection         | 2    |
| 6     | Fabric Cover w/ Cable Ins