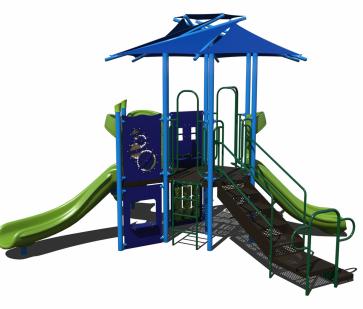

#### **Structure 1:**







#### **Structure 2:**

### 60k







#### Structure 3:



















#### **Structure 8:**

### 40k











#### Structure 10:





#### **Structure 11:**











#### Structure 13:









#### **Structure 14:**









#### **Structure 15:**









#### Structure 16:









#### Structure 17:









#### Structure 18:









#### Structure 19:

### 40k







#### Structure 20:

### 35k





#### Structure 21:







#### **Structure 22:**

### 45k











#### **Structure 24:**









#### **Structure 25:**







#### Structure 26:





#### Structure 27:

## 60k

Theme - Train







#### Structure 28:

### 70k

Theme - Barn







#### Structure 29:

100k

Theme - Marsh





#### **BONUS: Shade**

# UpSize with 20x30 Shade for

RECTANGLE HIP SHADE

20' x 30' x 8'

MODEL #: RD203008IG (With Glide Elbows) RD203008IN (Without Glide Elbows)

| REF.# | PART DESCRIPTION                 | QTY. |
|-------|----------------------------------|------|
| 1     | Ø5.0" Capped Embedded Column     | 4    |
| 2     | Angled Elbow                     | 4    |
| 3     | Ø2.88" Hip Rafter w/ Swaged End  | 4    |
| 4     | Ø2.88" Ridge Pole w/ Swaged E