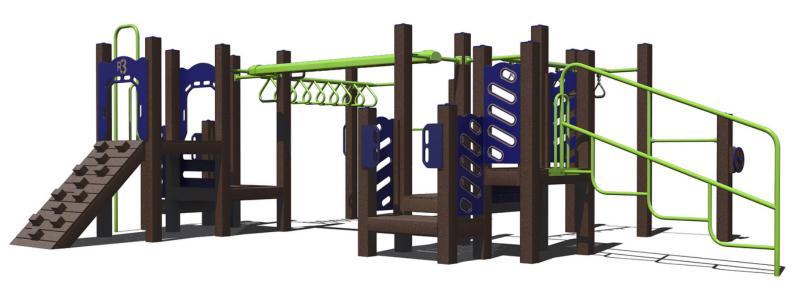

#### **Structure 1:**







#### **Structure 2:**

### 60k







#### Structure 3:



















#### **Structure 8:**

### 40k











#### Structure 10:





#### **Structure 11:**











#### Structure 13:









#### **Structure 14:**









#### **Structure 15:**









#### Structure 16:









#### Structure 17:









#### Structure 18:









#### Structure 19:

### 40k







#### Structure 20:

### 35k





#### Structure 21:







#### **Structure 22:**

### 45k











#### **Structure 24:**









#### **Structure 25:**







#### Structure 26:





#### Structure 27:

## 60k

Theme - Train







#### Structure 28:

### 70k

Theme - Barn







#### Structure 29:

100k

Theme - Marsh





#### **BONUS: Shade**

# UpSize with 20x30 Shade for

RECTANGLE HIP SHADE

20' x 30' x 8'

MODEL #: RD203008IG (With Glide Elbows) RD203008IN (Without Glide Elbows)

| REF.# | PART DESCRIPTION                 | QTY. |
|-------|----------------------------------|------|
| 1     | Ø5.0" Capped Embedded Column     | 4    |
| 2     | Angled Elbow                     | 4    |
| 3     | Ø2.88" Hip Rafter w/ Swaged End  | 4    |
| 4     | Ø2.88" Ridge Pole w/ Swaged Ends | 1    |
| 5     | Rectangle "Y" Connection         | 2    |
| 6     | Fabric Cover w/ Cable Insert     | 1    |
| 7     | Frame Hardware Kit               | 1