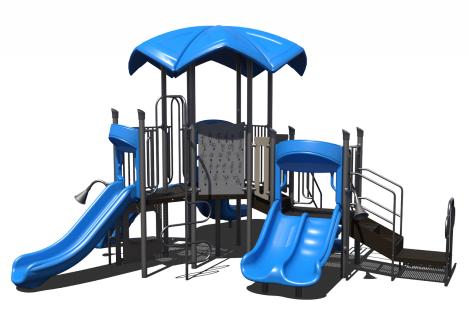

#### **Structure 1:**







#### **Structure 2:**

### 60k







#### Structure 3:



















#### **Structure 8:**

### 40k











#### Structure 10:





#### **Structure 11:**











#### Structure 13:









#### **Structure 14:**









#### **Structure 15:**









#### Structure 16:









#### Structure 17:









#### Structure 18:









#### Structure 19:

### 40k







#### Structure 20:

### 35k





#### Structure 21:







#### **Structure 22:**

### 45k











#### **Structure 24:**









#### **Structure 25:**







#### Structure 26:





#### Structure 27:

## 60k

Theme - Train







#### Structure 28:

### 70k

Theme - Barn







#### Structure 29:

100k

Theme - Marsh





#### **BONUS: Shade**

# UpSize with 20x30 Shade for

RECTANGLE HIP SHADE

20' x 30' x 8'

MODEL #: RD203008IG (With Glide Elbows) RD203008IN (Without Glide Elbows)

| REF.# | PART DESCRIPTION                 | QTY. |
|-------|----------------------------------|------|
| 1     | Ø5.0" Capped Embedded Column     | 4    |
| 2     | Angled Elbow                     | 4    |
| 3     | Ø2.88" Hip Rafter w/