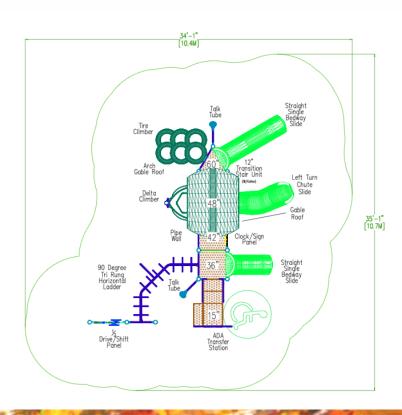

#### **Structure 1:**







#### **Structure 2:**

### 60k







#### Structure 3:



















#### **Structure 8:**

### 40k











#### Structure 10:





#### **Structure 11:**











#### Structure 13:









#### **Structure 14:**









#### **Structure 15:**









#### Structure 16:









#### Structure 17:









#### Structure 18:









#### Structure 19:

### 40k







#### Structure 20:

### 35k





#### Structure 21:







#### **Structure 22:**

### 45k











#### **Structure 24:**









#### **Structure 25:**







#### Structure 26:





#### Structure 27:

## 60k

Theme - Train







#### Structure 28:

### 70k

Theme - Barn







#### Structure 29:

100k

Theme - Marsh





#### **BONUS: Shade**

# UpSize with 20x30 Shade for

RECTANGLE HIP SHADE

20' x