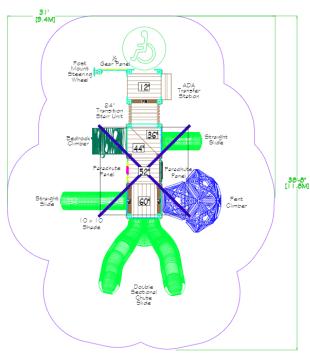

#### **Structure 1:**







#### **Structure 2:**

### 60k







#### Structure 3:



















#### **Structure 8:**

### 40k











#### Structure 10:





#### **Structure 11:**











#### Structure 13:









#### **Structure 14:**









#### **Structure 15:**









#### Structure 16:









#### Structure 17:









#### Structure 18:









#### Structure 19:

### 40k







#### Structure 20:

### 35k





#### Structure 21:







#### **Structure 22:**

### 45k











#### **Structure 24:**









#### **Structure 25:**







#### Structure 26:





#### Structure 27:

## 60k

Theme - Train







#### Structure 28:

### 70k

Theme - Barn







#### Structure 29:

100k

Theme - Marsh





#### **BONUS: Shade**

# UpSize with 20x30 Shade for

RECTANGLE HIP SHADE

20' x 30' x 8'

MODEL #: RD203008IG (With Glide Elbows) RD203008IN (Without Glide Elbows)

| REF.# | PART DESCRIPTION                 | QTY. |
|-------|----------------------------------|------|
| 1     | Ø5.0" Capped Embedded Column     | 4    |
| 2     | Angled Elbow                     | 4    |
| 3     | Ø2.88" Hip Rafter w/ Swaged End  | 4    |
| 4     | Ø2.88" Ridge Pole w/ Swaged Ends | 1    |
| 5     | Rectangle "Y" Connection         | 2    |
| 6     | Fabric Cover w/ Cable I