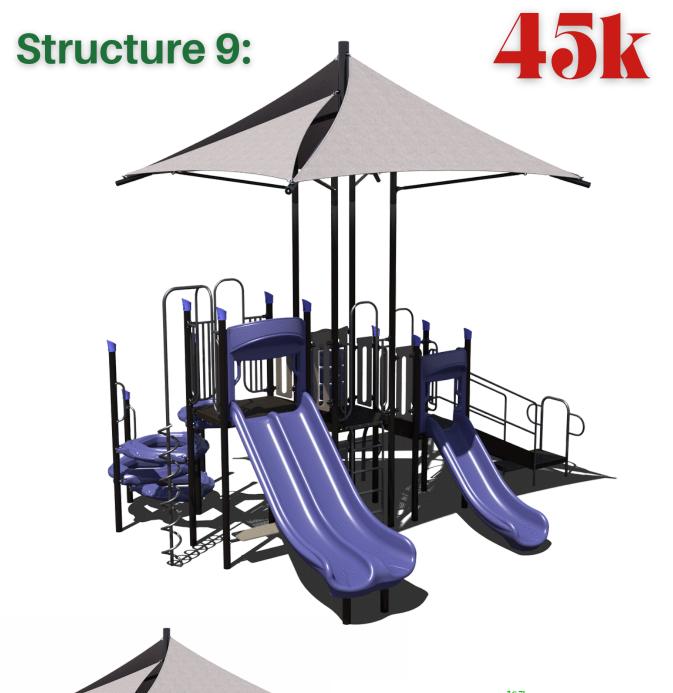

#### **Structure 1:**







#### **Structure 2:**

### 60k







#### Structure 3:



















#### **Structure 8:**

### 40k











#### Structure 10:





#### **Structure 11:**











#### Structure 13:









#### **Structure 14:**









#### **Structure 15:**









#### Structure 16:









#### Structure 17:









#### Structure 18:









#### Structure 19:

### 40k







#### Structure 20:

### 35k





#### Structure 21:







#### **Structure 22:**

### 45k











#### **Structure 24:**









#### **Structure 25:**







#### Structure 26:





#### Structure 27:

## 60k

Theme - Train







#### Structure 28:

### 70k

Theme - Barn







#### Structure 29:

100k

Theme - Marsh





#### **BONUS: Shade**

# UpSize with 20x30 Shade for

RECTANGLE HIP SHADE

20' x 30' x 8'

MODEL #: RD203008IG (With Glide Elbows) RD203008IN (Without Glide Elbows)

| REF.# | PART DESCRIPTION