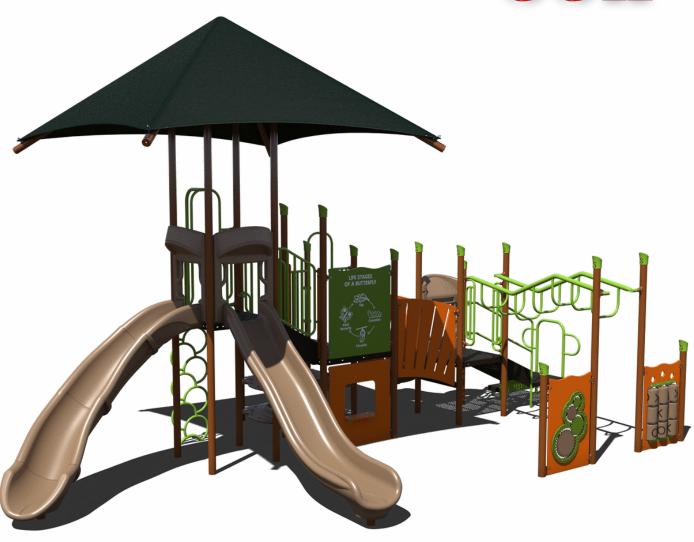

#### **Structure 1:**







#### **Structure 2:**

### 60k







#### Structure 3:



















#### **Structure 8:**

### 40k











#### Structure 10:





#### **Structure 11:**











#### Structure 13:









#### **Structure 14:**









#### **Structure 15:**









#### Structure 16:









#### Structure 17:









#### Structure 18:









#### Structure 19:

### 40k







#### Structure 20:

### 35k





#### Structure 21:







#### **Structure 22:**

### 45k











#### **Structure 24:**









#### **Structure 25:**







#### Structure 26:





#### Structure 27:

## 60k

Theme - Train







#### Structure 28:

### 70k

Theme - Barn







#### Structure 29:

100k

Theme - Marsh





#### **BONUS: Shade**

# UpSize with 20x30 Shade for

RECTANGLE HIP SHADE

20' x 30' x 8'

MODEL #: RD203008IG (With Glide Elbows) RD203008IN