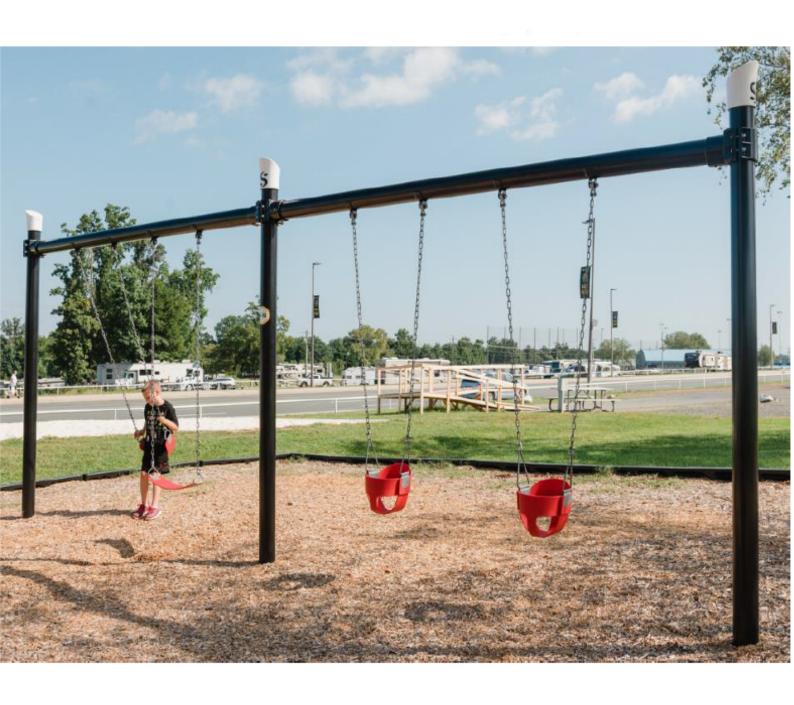

#### **BONUS: Swings**

Upsize Bundle with 2 Bay Swing for

### 2-BAY 5" SINGLE POST 2-BAY SWING