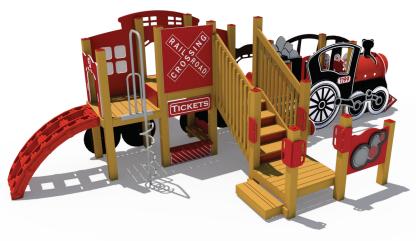

#### **Structure 1:**







#### **Structure 2:**

### 60k







#### Structure 3:



















#### **Structure 8:**

### 40k











#### Structure 10:





#### **Structure 11:**











#### Structure 13:









#### **Structure 14:**









#### **Structure 15:**









#### Structure 16:









#### Structure 17:









#### Structure 18:









#### Structure 19:

### 40k







#### Structure 20:

### 35k





#### Structure 21:







#### **Structure 22:**

### 45k











#### **Structure 24:**









#### **Structure 25:**







#### Structure 26:





#### Structure 27:

## 60k

Theme - Train







#### Structure 28:

### 70k

Theme - Barn







#### Structure 29:

100k

Theme - Marsh





#### **BONUS: Shade**

# UpSize with 20x30 Shade for

RECTANGLE HIP SHADE

20' x 30' x 8'

MODEL #: RD203008IG (With Glide Elbows) RD203008IN (Without Glide Elbows)

| REF.# | PART DESCRIPTION                 | QTY. |
|-------|----------------------------------|------|
| 1     | Ø5.0" Capped Embedded Column     | 4    |
| 2     | Angled Elbow                     | 4    |
| 3     | Ø2.88" Hip Rafter w/ Swaged End  | 4    |
| 4     | Ø2.88" Ridge Pole w/ Swaged Ends | 1    |
| 5     | Rectangle "Y" Connection         | 2    |
| 6     | Fabric Cover w/ Cable Insert     | 1    |
| 7     | Frame Hardware Kit               | 1    |







\*Footing design based on 1500 PSF soil bearing pressure.

##