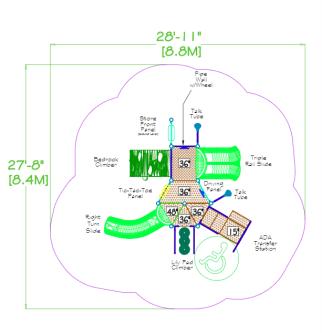

#### **Structure 1:**







#### **Structure 2:**

### 60k







#### Structure 3:



















#### **Structure 8:**

### 40k











#### Structure 10:





#### **Structure 11:**











#### Structure 13:









#### **Structure 14:**









#### **Structure 15:**









#### Structure 16:









#### Structure 17:









#### Structure 18:









#### Structure 19:

### 40k







#### Structure 20:

### 35k





#### Structure 21:







#### **Structure 22:**

### 45k











#### **Structure 24:**









#### **Structure 25:**







#### Structure 26:





#### Structure 27:

## 60k

Theme - Train







#### Structure 28:

### 70k

Theme - Barn







#### Structure 29:

100k

Theme - Marsh





#### **BONUS: Shade**

# UpSize with 20x30 Shade for

RECTANGLE HIP SHADE

20' x 30' x 8'

MODEL #: RD203008IG (With Glide Elbows) RD203008IN (Without Glide Elbows)

| REF.# | PART DESCRIPTION                 | QTY. |
|-------|----------------------------------|------|
| 1     | Ø5