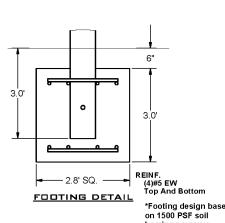

# UpSize with 20x30 Shade for

RECTANGLE HIP SHADE

20' x 30' x 8'

MODEL #: RD203008IG (With Glide Elbows) RD203008IN (Without Glide Elbows)

| REF.# | PART DESCRIPTION                 | QTY. |
|-------|----------------------------------|------|
| 1     | Ø5.0" Capped Embedded Column     | 4    |
| 2     | Angled Elbow                     | 4    |
| 3     | Ø2.88" Hip Rafter w/ Swaged End  | 4    |
| 4     | Ø2.88" Ridge Pole w/ Swaged Ends | 1    |
| 5     | Rectangle "Y" Connection         | 2    |
| 6     | Fabric Cover w/ Cable Insert     | 1    |
| 7     | Frame Hardware Kit               | 1    |

\*Footing design based on 1500 PSF soil bearing pressure.