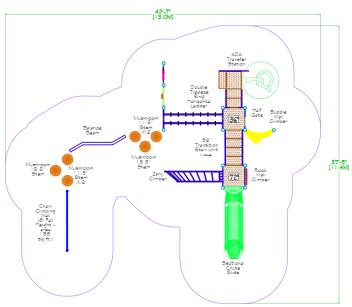

#### **Structure 1:**







#### **Structure 2:**

### 60k







#### Structure 3:



















#### **Structure 8:**

### 40k











#### Structure 10:





#### **Structure 11:**











#### Structure 13:









#### **Structure 14:**









#### **Structure 15:**









#### Structure 16:









#### Structure 17:









#### Structure 18:









#### Structure 19:

### 40k







#### Structure 20:

### 35k





#### Structure 21:







#### **Structure 22:**

### 45k











#### **Structure 24:**









#### **Structure 25:**







#### Structure 26:





#### Structure 27:

## 60k

Theme - Train







#### Structure 28:

### 70k

Theme - Barn







#### Structure 29:

100k

Theme - Marsh





#### **BONUS: Shade**

# UpSize with 20x30 Shade for

RECTANGLE HIP SHADE

20' x 30' x 8'

MODEL #: RD203008IG (With Glide Elbows) RD203008IN (Without Glide Elbows)

| REF.# | PART DESCRIPTION