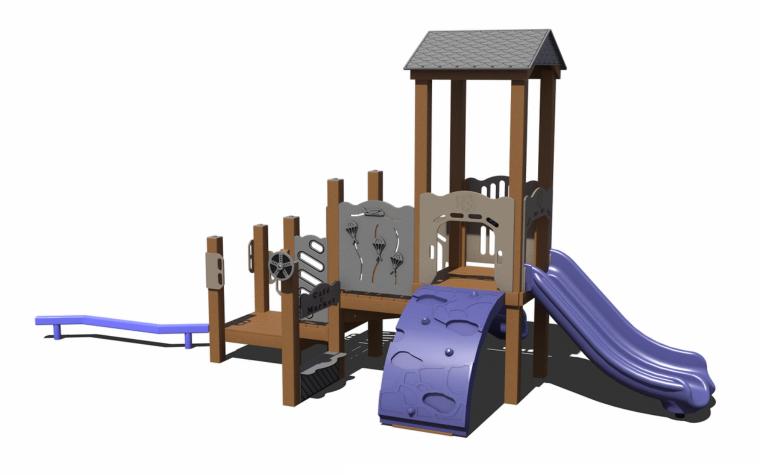

#### **Structure 1:**







#### **Structure 2:**

### 60k







#### Structure 3:



















#### **Structure 8:**

### 40k











#### Structure 10:





#### **Structure 11:**











#### Structure 13:









#### **Structure 14:**









#### **Structure 15:**









#### Structure 16:









#### Structure 17:









#### Structure 18:









#### Structure 19:

### 40k







#### Structure 20:

### 35k





#### Structure 21:







#### **Structure 22:**

### 45k











#### **Structure 24:**









#### **Structure 25:**







#### Structure 26:





#### Structure 27:

## 60k

Theme - Train







#### Structure 28:

### 70k

Theme - Barn







#### Structure 29:

100k

Theme - Marsh





#### **BONUS: Shade**

# UpSize with 20x30 Shade for

RECTANGLE HIP SHADE

20' x 30' x 8'

MODEL #: RD203008IG (With Glide Elbows) RD203008IN (Without Glide Elbows)

| REF.# | PART DESCRIPTION                 | QTY. |
|-------|----------------------------------|------|
| 1     | Ø5.0" Capped Embedded Column     | 4    |
| 2     | Angled Elbow                     | 4    |
| 3     | Ø2.88" Hip Rafter w/ Swaged End  | 4    |
| 4     | Ø2.88" Ridge Pole w/ Swaged Ends | 1    |
| 5     | Rectangle "Y" Connection         | 2