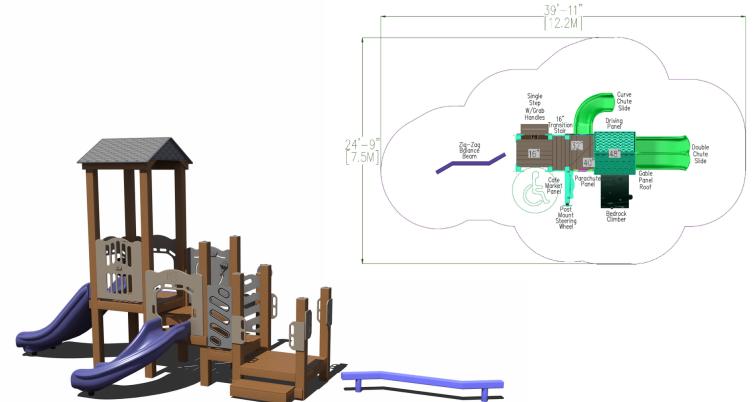

#### **Structure 1:**







#### **Structure 2:**

### 60k







#### Structure 3:



















#### **Structure 8:**

### 40k











#### Structure 10:





#### **Structure 11:**











#### Structure 13:









#### **Structure 14:**









#### **Structure 15:**









#### Structure 16:









#### Structure 17:









#### Structure 18:









#### Structure 19:

### 40k







#### Structure 20:

### 35k





#### Structure 21:







#### **Structure 22:**

### 45k











#### **Structure 24:**









#### **Structure 25:**







#### Structure 26:





#### Structure 27:

## 60k

Theme - Train







#### Structure 28:

### 70k

Theme - Barn







#### Structure 29:

100k

Theme - Marsh





#### **BONUS: Shade**

# UpSize with 20x30 Shade for

RECTANGLE HIP SHADE

20' x 30' x 8'

MODEL #: RD203008IG (With Glide Elbows) RD203008IN (Without Glide Elbows)

| REF.# | PART DESCRIPTION                 | QTY. |
|-------|----------------------------------|------|
| 1     | Ø5.0" Capped Embedded Column     | 4    |
| 2     | Angled Elbow                     | 4    |
| 3     | Ø2.88" Hip Rafter w/ Swaged End  | 4    |
| 4     | Ø2.88" Ridge Pole w/ Swaged Ends | 1    |
| 5     | Rectangle "Y" Connection         | 2