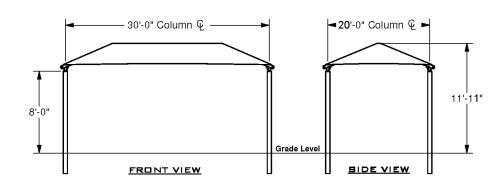

# UpSize with 20x30 Shade for

RECTANGLE HIP SHADE

20' x 30' x 8'

MODEL #: RD203008IG (With Glide Elbows) RD203008IN (Without Glide Elbows)

| REF.# | PART DESCRIPTION                 | QTY. |
|-------|----------------------------------|------|
| 1     | Ø5.0" Capped Embedded Column     | 4    |
| 2     | Angled Elbow                     | 4    |
| 3     | Ø2.88" Hip Rafter w/ Swaged End  | 4    |
| 4     | Ø2.88" Ridge Pole w/ Swaged Ends | 1    |
| 5     | Rectangle "Y" Connection         | 2    |
| 6     | Fabric Cover w/ Cable Insert     | 1    |
| 7     | Frame Hardware Kit               | 1    |

\*Footing design based on 1500 PSF soil bearing pressure.