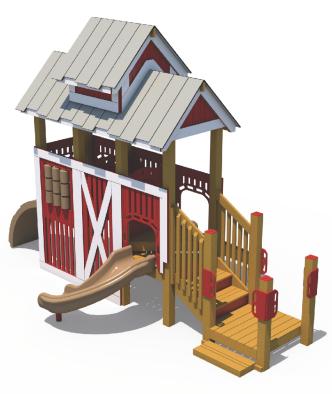

#### **Structure 1:**







#### **Structure 2:**

### 60k







#### Structure 3:



















#### **Structure 8:**

### 40k











#### Structure 10:





#### **Structure 11:**











#### Structure 13:









#### **Structure 14:**









#### **Structure 15:**









#### Structure 16:









#### Structure 17:









#### Structure 18:









#### Structure 19:

### 40k







#### Structure 20:

### 35k





#### Structure 21:







#### **Structure 22:**

### 45k











#### **Structure 24:**









#### **Structure 25:**







#### Structure 26:





#### Structure 27:

## 60k

Theme - Train







#### Structure 28:

### 70k

Theme - Barn







#### Structure 29:

100k

Theme - Marsh





#### **BONUS: Shade**

# UpSize with 20x30 Shade for

RECTANGLE HIP SHADE

20' x 30' x 8'

MODEL #: RD203008IG (With Glide Elbows) RD203008IN (Without Glide Elbows)

| REF.# | PART DESCRIPTION                 | QTY. |
|-------|----------------------------------|------|
| 1     | Ø5.0" Capped Embedded Column     | 4    |
| 2     | Angled Elbow                     | 4    |
| 3     | Ø2.88" Hip Rafter w/ Swaged End  | 4    |
| 4     | Ø2.88" Ridge Pole w/ Swaged Ends | 1    |
| 5     | Rectangle "Y" Connection         | 2    |
| 6     | Fabric Cover w/ Cable Insert     | 1    |
| 7     | Frame Hardware Kit               | 1    |







\*Footing design based on 1500 PSF soil bearing pressure.

#### **BONUS: Swings**

Upsize Bundle with 2 Bay Sw