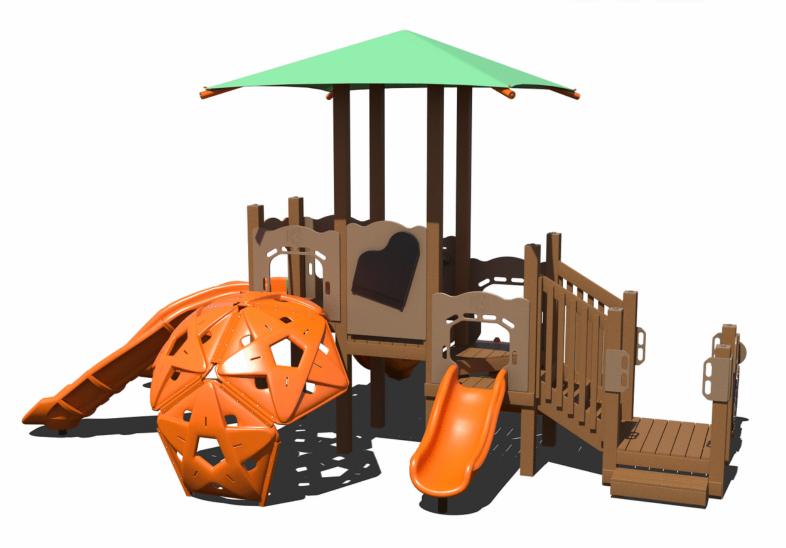

#### **Structure 1:**







#### **Structure 2:**

### 60k







#### Structure 3:



















#### **Structure 8:**

### 40k











#### Structure 10:





#### **Structure 11:**











#### Structure 13:









#### **Structure 14:**









#### **Structure 15:**









#### Structure 16:









#### Structure 17:









#### Structure 18:









#### Structure 19:

### 40k







#### Structure 20:

### 35k





#### Structure 21:







#### **Structure 22:**

### 45k











#### **Structure 24:**









#### **Structure 25:**







#### Structure 26:





#### Structure 27:

## 60k

Theme - Train







#### Structure 28:

### 70k

Theme - Barn







#### Structure 29:

100k

Theme - Marsh





#### **BONUS: Shade**

# UpSize with 20x30 Shade for

RECTANGLE HIP SHADE

20' x 30' x 8'

MODEL #: RD203008IG (With Glide Elbows) RD203008IN (Without Glide Elbows)

| REF.# | PART DESCRIPTION                 | QTY. |
|-------|----------------------------------|------|
| 1     | Ø5.0" Capped Embedded Column     | 4    |
| 2     | Angled Elbow                     | 4    |
| 3     | Ø2.88" Hip Rafter w/ Swaged End  | 4    |
| 4     | Ø2.88" Ridge Pole w/ Swaged Ends | 1    |
| 5     | Rectangle "Y" Connection         | 2    |
| 6     | Fabric Cover w/ Cable