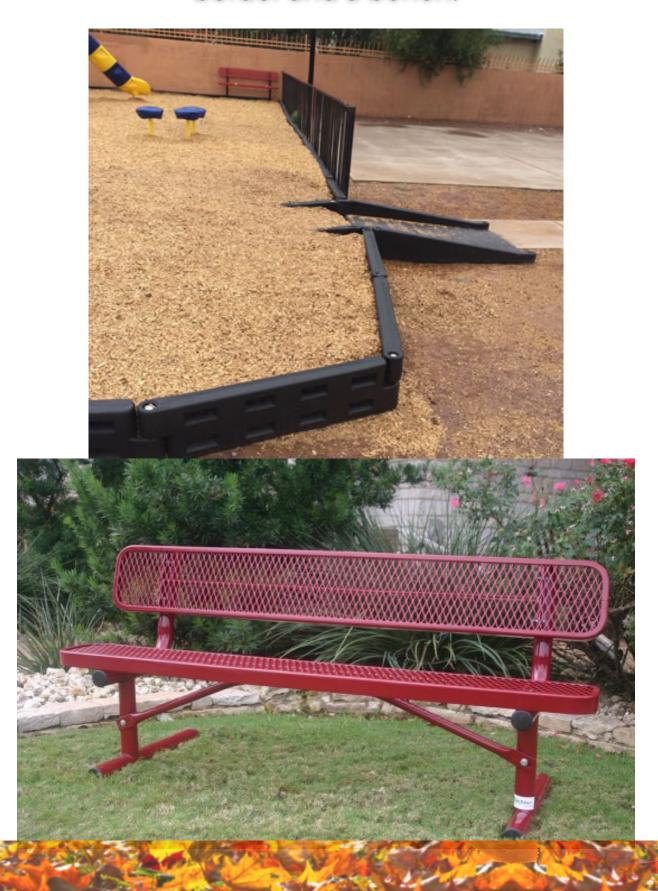

#### Surfacing + Bench

All bundles include EFW mulch, border and a bench!

#### Structure

- 2021 Surcharges
- Shipping
- o Install
- EWF Mulch
- 12" ASTM Approved Border
- o 6' Bench