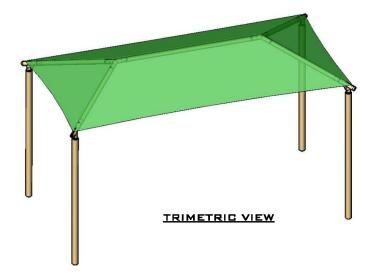

#### **BONUS: Shade**

# UpSize with 20x30 Shade for

RECTANGLE HIP SHADE

20' x 30' x 8'

MODEL #: RD203008IG (With Glide Elbows) RD203008IN (Without Glide Elbows)

| REF.# | PART DESCRIPTION                 | QTY. |
|-------|----------------------------------|------|
| 1     | Ø5.0" Capped Embedded Column     | 4    |
| 2     | Angled Elbow                     | 4    |
| 3     | Ø2.88" Hip Rafter w/ Swaged End  | 4    |
| 4     | Ø2.88" Ridge Pole w/ Swaged Ends | 1    |
| 5     | Rectangle "Y" Connection         | 2    |
| 6     | Fabric Cover w/ Cable Insert     | 1    |
| 7     | Frame Hardware Kit               | 1    |