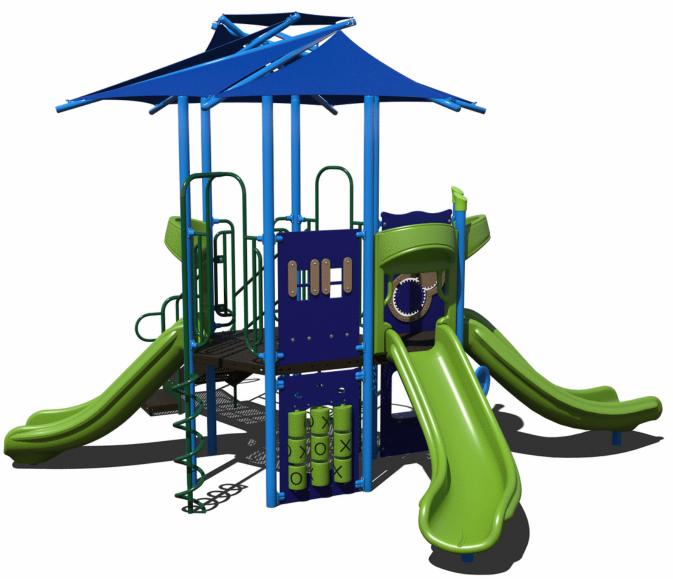

#### **Structure 1:**







#### **Structure 2:**

### 60k







#### Structure 3:



















#### **Structure 8:**

### 40k











#### Structure 10:





#### **Structure 11:**











#### Structure 13:









#### **Structure 14:**









#### **Structure 15:**









#### Structure 16:









#### Structure 17:









#### Structure 18:









#### Structure 19:

### 40k







#### Structure 20:

### 35k





#### Structure 21:







#### **Structure 22:**

### 45k











#### **Structure 24:**









#### **Structure 25:**







#### Structure 26:





#### Structure 27:

## 60k

Theme - Train







#### Structure 28:

### 70k

Theme - Barn







#### Structure 29:

100k

Theme - Marsh





#### **BONUS: Shade**

# UpSize with 20x30 Shade for

RECTANGLE HIP SHADE

20' x 30' x 8'

MODEL #: RD203008IG (With Glide Elbows) RD203008IN (Without Glide Elbows)

| REF.# | PART DESCRIPTION                 | QTY. |
|-------|----------------------------------|------|
| 1     | Ø5.0" Capped Embedded Column     | 4    |
| 2     | Angled Elbow                     | 4    |
| 3     | Ø2.88" Hip Rafter w/ Swaged End  | 4    |
| 4     | Ø2.88" Ridge Pole w/ Swaged