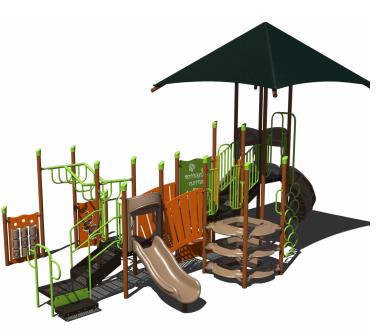

#### **Structure 1:**







#### **Structure 2:**

### 60k







#### Structure 3:



















#### **Structure 8:**

### 40k











#### Structure 10:





#### **Structure 11:**











#### Structure 13:









#### **Structure 14:**









#### **Structure 15:**









#### Structure 16:









#### Structure 17:









#### Structure 18:









#### Structure 19:

### 40k







#### Structure 20:

### 35k





#### Structure 21:







#### **Structure 22:**

### 45k











#### **Structure 24:**









#### **Structure 25:**







#### Structure 26:





#### Structure 27:

## 60k

Theme - Train







#### Structure 28:

### 70k

Theme - Barn







#### Structure 29:

100k

Theme - Marsh





#### **BONUS: Shade**

# UpSize with 20x30 Shade for

RECTANGLE HIP SHADE

20' x 30' x 8'

MODEL #: RD203008IG (With Glide Elbows) RD203008IN (W