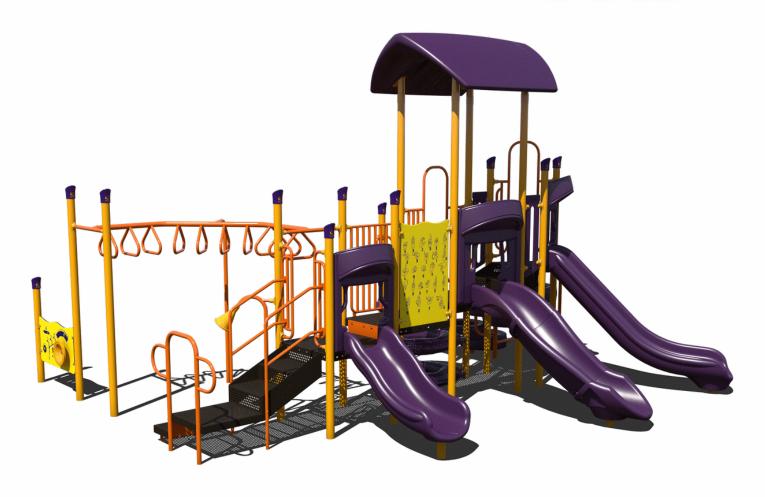

#### **Structure 1:**







#### **Structure 2:**

### 60k







#### Structure 3:



















#### **Structure 8:**

### 40k











#### Structure 10:





#### **Structure 11:**











#### Structure 13:









#### **Structure 14:**









#### **Structure 15:**









#### Structure 16:









#### Structure 17:









#### Structure 18:









#### Structure 19:

### 40k







#### Structure 20:

### 35k





#### Structure 21:







#### **Structure 22:**

### 45k











#### **Structure 24:**









#### **Structure 25:**







#### Structure 26:





#### Structure 27:

## 60k

Theme - Train







#### Structure 28:

### 70k

Theme - Barn







#### Structure 29:

100k

Theme - Marsh





#### **BONUS: Shade**

# UpSize with 20x30 Shade for

RECTANGLE HIP SHADE

20'