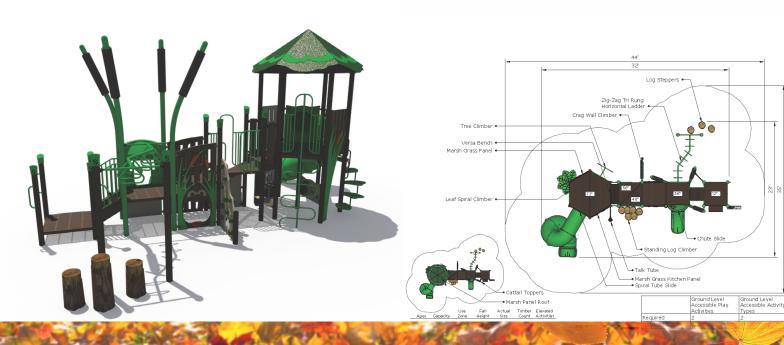

#### **Structure 1:**







#### **Structure 2:**

### 60k







#### Structure 3:



















#### **Structure 8:**

### 40k











#### Structure 10:





#### **Structure 11:**











#### Structure 13:









#### **Structure 14:**









#### **Structure 15:**









#### Structure 16:









#### Structure 17:









#### Structure 18:









#### Structure 19:

### 40k







#### Structure 20:

### 35k





#### Structure 21:







#### **Structure 22:**

### 45k











#### **Structure 24:**









#### **Structure 25:**







#### Structure 26:





#### Structure 27:

## 60k

Theme - Train







#### Structure 28:

### 70k

Theme - Barn







#### Structure 29:

100k

Theme - Marsh





#### **BONUS: Shade**

# UpSize with 20x30 Shade for

RECTANGLE HIP SHADE

20' x 30' x 8'

MODEL #: RD203008IG (With Glide Elbows) RD203008IN (Without Glide Elbows)

| REF.# | PART DESCRIPTION                 | QTY. |
|-------|----------------------------------|------|
| 1     | Ø5.0" Capped Embedded Column     | 4    |
| 2     | Angled Elbow                     | 4    |
| 3     | Ø2.88" Hip Rafter w/ Swaged End  | 4    |
| 4     | Ø2.88" Ridge Pole w/ Swaged Ends | 1    |
| 5     | Rectangle "Y" Connection         | 2    |
| 6     | Fabric Cover w/ Cable Insert     | 1    |
| 7     | Frame Hardware Kit               | 1    |







\*Footing design based on 1500 PSF soil bearing pressure.

#### **BONUS: Swings**

Upsize Bundle with 2 Bay Swing for



### 2-BAY 5" SINGLE POST 2-BAY SWING