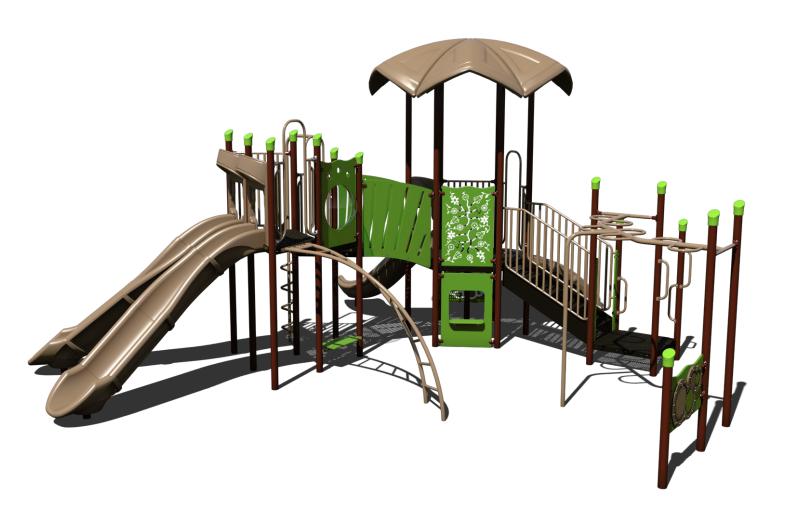

#### **Structure 1:**







#### **Structure 2:**

### 60k







#### Structure 3:



















#### **Structure 8:**

### 40k











#### Structure 10:





#### **Structure 11:**











#### Structure 13:









#### **Structure 14:**









#### **Structure 15:**









#### Structure 16:









#### Structure 17:









#### Structure 18:









#### Structure 19:

### 40k







#### Structure 20:

### 35k





#### Structure 21:







#### **Structure 22:**

### 45k











#### **Structure 24:**









#### **Structure 25:**







#### Structure 26:





#### Structure 27:

## 60k

Theme - Train







#### Structure 28:

### 70k

Theme - Barn







#### Structure 29:

100k

Theme - Marsh





#### **BONUS: Shade**

# UpSize with 20x30 Shade for

RECTANGLE HIP SHADE

20' x 30' x 8'

MODEL #: RD203008IG (Wit