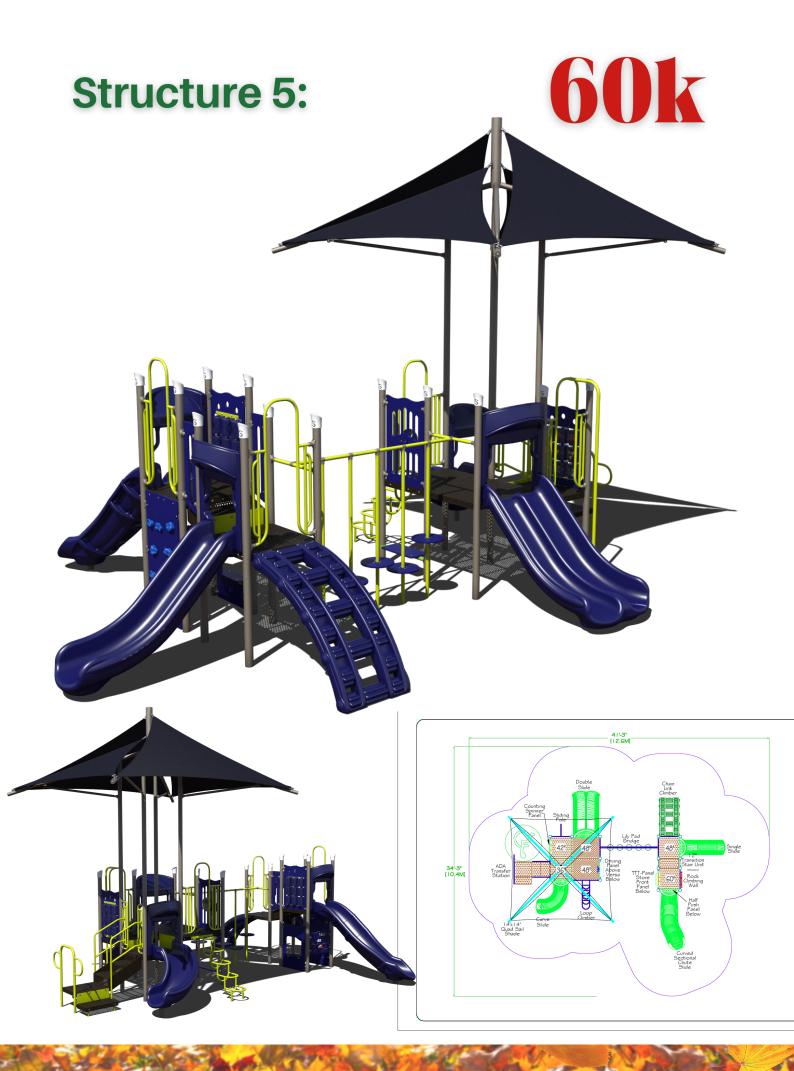

#### **Structure 1:**







#### **Structure 2:**

### 60k







#### Structure 3:



















#### **Structure 8:**

### 40k











#### Structure 10:





#### **Structure 11:**











#### Structure 13:









#### **Structure 14:**









#### **Structure 15:**









#### Structure 16:









#### Structure 17:









#### Structure 18:









#### Structure 19:

### 40k







#### Structure 20:

### 35k





#### Structure 21:







#### **Structure 22:**

### 45k











#### **Structure 24:**









#### **Structure 25:**







#### Structure 26:





#### Structure 27:

## 60k

Theme - Train







#### Structure 28:

### 70k

Theme - Barn







#### Structure 29:

100k

Theme - Marsh





#### **BONUS: Shade**

# UpSize with 20x30 Shade for

RECTANGLE HIP SHADE

20' x 30' x 8'

MODEL #: RD203008IG (With Glide Elbows) RD203008IN (Without G