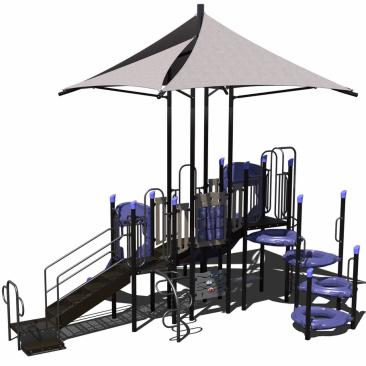

#### **Structure 1:**







#### **Structure 2:**

### 60k







#### Structure 3:



















#### **Structure 8:**

### 40k











#### Structure 10:





#### **Structure 11:**











#### Structure 13:









#### **Structure 14:**









#### **Structure 15:**









#### Structure 16:









#### Structure 17:









#### Structure 18:









#### Structure 19:

### 40k







#### Structure 20:

### 35k





#### Structure 21:







#### **Structure 22:**

### 45k











#### **Structure 24:**









#### **Structure 25:**







#### Structure 26:





#### Structure 27:

## 60k

Theme - Train







#### Structure 28:

### 70k

Theme - Barn







#### Structure 29:

100k

Theme - Marsh





#### **BONUS: Shade**

# UpSize with 20x30 Shade for

RECTANGLE HIP SHADE

20' x 30' x 8'

MODEL #: RD203008IG (With Glide Elbows) RD203008IN (Without Glide Elbows)

| REF.# | PART DESCRIPTION