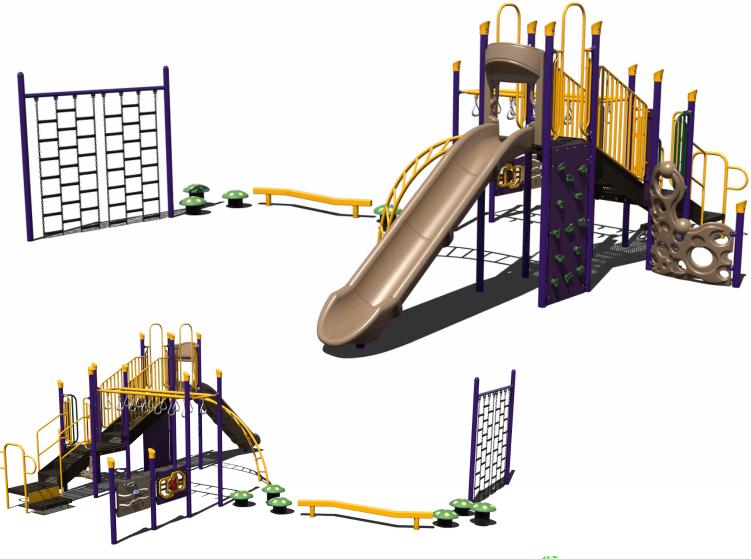

#### **Structure 1:**







#### **Structure 2:**

### 60k







#### Structure 3:



















#### **Structure 8:**

### 40k











#### Structure 10:





#### **Structure 11:**











#### Structure 13:









#### **Structure 14:**









#### **Structure 15:**









#### Structure 16:









#### Structure 17:









#### Structure 18:









#### Structure 19:

### 40k







#### Structure 20:

### 35k





#### Structure 21:







#### **Structure 22:**

### 45k











#### **Structure 24:**









#### **Structure 25:**







#### Structure 26:





#### Structure 27:

## 60k

Theme - Train







#### Structure 28:

### 70k

Theme - Barn







#### Structure 29:

100k

Theme - Marsh





#### **BONUS: Shade**

# UpSize with 20x30 Shade for

RECTANGLE HIP SHADE

20' x 30' x 8'

MODEL #: RD203008IG (With Glide Elbows) RD203008IN (Without Glide Elbows)

| REF.# | PART DESCRIPTI