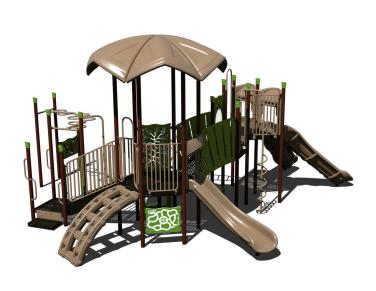

#### **Structure 1:**







#### **Structure 2:**

### 60k







#### Structure 3:



















#### **Structure 8:**

### 40k











#### Structure 10:





#### **Structure 11:**











#### Structure 13:









#### **Structure 14:**









#### **Structure 15:**









#### Structure 16:









#### Structure 17:









#### Structure 18:









#### Structure 19:

### 40k







#### Structure 20:

### 35k





#### Structure 21:







#### **Structure 22:**

### 45k











#### **Structure 24:**









#### **Structure 25:**







#### Structure 26:





#### Structure 27:

## 60k

Theme - Train







#### Structure 28:

### 70k

Theme - Barn







#### Structure 29:

100k

Theme - Marsh





#### **BONUS: Shade**

# UpSize with 20x30 Shade for

RECTANGLE HIP SHADE

20' x 30' x 8'

MODEL #: RD203008IG (With