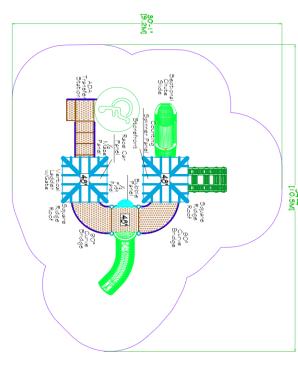

#### **Structure 1:**







#### **Structure 2:**

### 60k







#### Structure 3:



















#### **Structure 8:**

### 40k











#### Structure 10:





#### **Structure 11:**











#### Structure 13:









#### **Structure 14:**









#### **Structure 15:**









#### Structure 16:









#### Structure 17:









#### Structure 18:









#### Structure 19:

### 40k







#### Structure 20:

### 35k





#### Structure 21:







#### **Structure 22:**

### 45k











#### **Structure 24:**









#### **Structure 25:**







#### Structure 26:





#### Structure 27:

## 60k

Theme - Train







#### Structure 28:

### 70k

Theme - Barn







#### Structure 29:

100k

Theme - Marsh





#### **BONUS: Shade**

# UpSize with 20x30 Shade for

RECTANGLE HIP SHADE

20' x 30' x 8'

MODEL #: RD203008IG (With Glide Elbows) RD203008IN (Without Glide Elbows)

| REF.# | PART DESCRIPTION                 | QTY. |
|-------|----------------------------------|------|
| 1     | Ø5.0" Capped Embedded Column     | 4    |
| 2     | Angled Elbow                     | 4    |
| 3     | Ø2.88" Hip Rafter w/ Swaged End  | 4    |
| 4