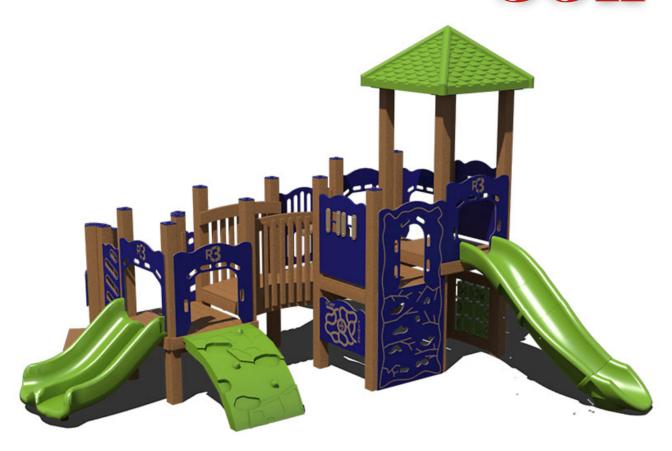

#### **Structure 1:**







#### **Structure 2:**

### 60k







#### Structure 3:



















#### **Structure 8:**

### 40k











#### Structure 10:





#### **Structure 11:**











#### Structure 13:









#### **Structure 14:**









#### **Structure 15:**









#### Structure 16:









#### Structure 17:









#### Structure 18:









#### Structure 19:

### 40k







#### Structure 20:

### 35k





#### Structure 21:







#### **Structure 22:**

### 45k











#### **Structure 24:**









#### **Structure 25:**







#### Structure 26:





#### Structure 27:

## 60k

Theme - Train







#### Structure 28:

### 70k

Theme - Barn







#### Structure 29:

100k

Theme - Marsh





#### **BONUS: Shade**

# UpSize with 20x30 Shade for

RECTANGLE HIP SHADE

20' x 30' x 8'

MODEL #: RD203008IG (With Glide Elbows) RD203008IN (Without Glide Elbows)

| REF.# | PART DESCRIPTION                 | QTY. |
|-------|----------------------------------|------|
| 1     | Ø5.0" Capped Embedded Column     | 4    |
| 2     | Angled Elbow                     | 4    |
| 3     | Ø2.88" Hip Rafter w/ Swaged End  | 4    |
| 4     | Ø2.88" Ridge Pole w/ Swaged Ends | 1    |
| 5     | Rectangle