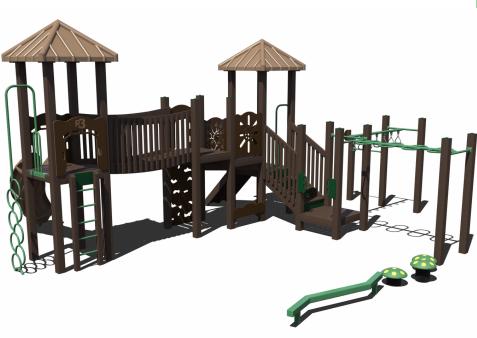

#### **Structure 1:**







#### **Structure 2:**

### 60k







#### Structure 3:



















#### **Structure 8:**

### 40k











#### Structure 10:





#### **Structure 11:**











#### Structure 13:









#### **Structure 14:**









#### **Structure 15:**









#### Structure 16:









#### Structure 17:









#### Structure 18:









#### Structure 19:

### 40k







#### Structure 20:

### 35k





#### Structure 21:







#### **Structure 22:**

### 45k











#### **Structure 24:**









#### **Structure 25:**







#### Structure 26:





#### Structure 27:

## 60k

Theme - Train







#### Structure 28:

### 70k

Theme - Barn







#### Structure 29:

100k

Theme - Marsh





#### **BONUS: Shade**

# UpSize with 20x30 Shade for

RECTANGLE HIP SHADE

20' x 30' x 8'

MODEL #: RD203008IG (With Glide Elbows) RD203008IN (Without Glide Elbows)

| REF.# | PART DESCRIPTION                 | QTY. |
|-------|----------------------------------|------|
| 1     | Ø5.0" Capped Embedded Column     | 4    |
| 2     | Angled Elbow                     | 4    |
| 3     | Ø2.88" Hip Rafter w/ Swaged End  | 4    |
| 4     | Ø2.88" Ridge Pole w/ Swaged Ends | 1    |
| 5     | Rectangle "Y" Connection         | 2    |
| 6     | Fabric Cover w/ Cable Insert     | 1    |
| 7     | Frame H