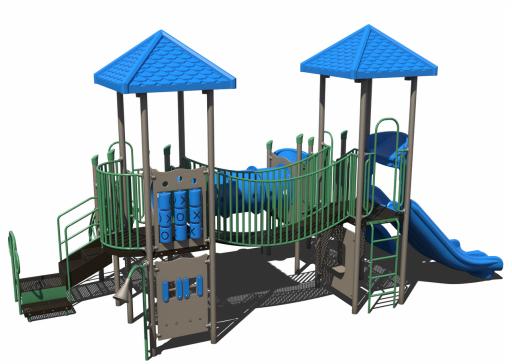

#### **Structure 1:**







#### **Structure 2:**

### 60k







#### Structure 3:



















#### **Structure 8:**

### 40k











#### Structure 10:





#### **Structure 11:**











#### Structure 13:









#### **Structure 14:**









#### **Structure 15:**









#### Structure 16:









#### Structure 17:









#### Structure 18:









#### Structure 19:

### 40k







#### Structure 20:

### 35k





#### Structure 21:







#### **Structure 22:**

### 45k











#### **Structure 24:**









#### **Structure 25:**







#### Structure 26:





#### Structure 27:

## 60k

Theme - Train







#### Structure 28:

### 70k

Theme - Barn







#### Structure 29:

100k

Theme - Marsh





#### **BONUS: Shade**

# UpSize with 20x30 Shade for

RECTANGLE HIP SHADE

20' x 30' x 8'

MODEL #: RD203008IG (With Glide Elbows) RD203008IN (Without Glide Elbows)

| REF.# | PART DESCRIPTION                 | QTY. |
|-------|----------------------------------|------|
| 1     | Ø5.0" Capped Embedded Column     |