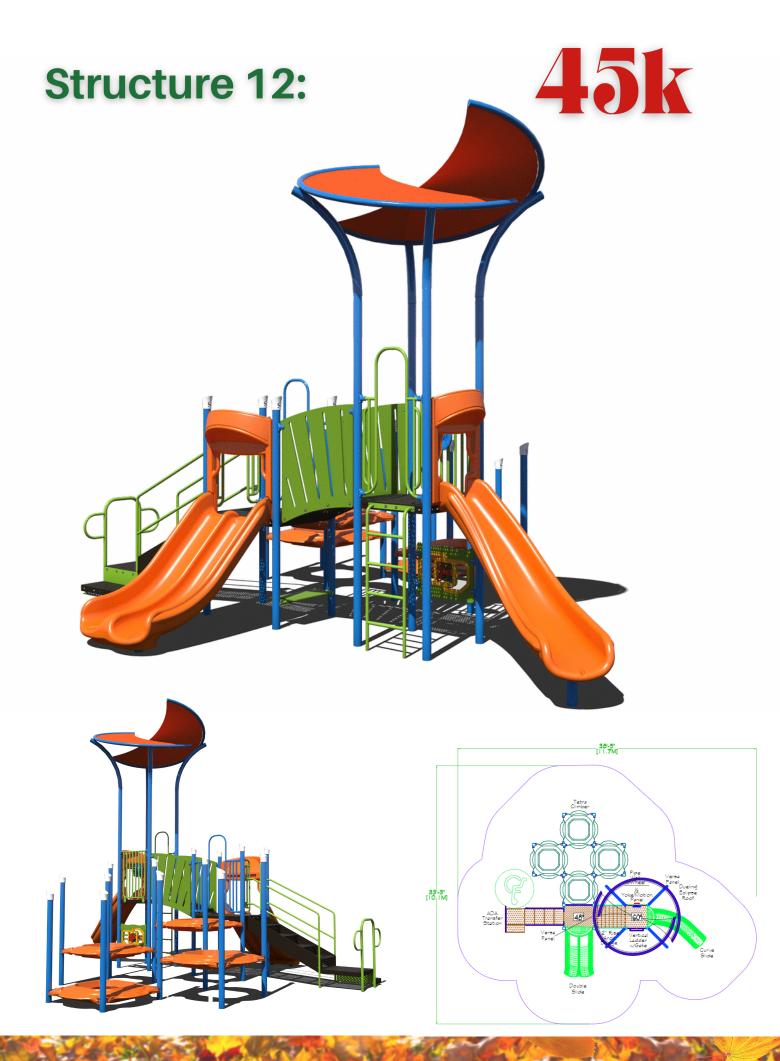

#### **Structure 1:**







#### **Structure 2:**

### 60k







#### Structure 3:



















#### **Structure 8:**

### 40k











#### Structure 10:





#### **Structure 11:**











#### Structure 13:









#### **Structure 14:**









#### **Structure 15:**









#### Structure 16:









#### Structure 17:









#### Structure 18:









#### Structure 19:

### 40k







#### Structure 20:

### 35k





#### Structure 21:







#### **Structure 22:**

### 45k











#### **Structure 24:**









#### **Structure 25:**







#### Structure 26:





#### Structure 27:

## 60k

Theme - Train







#### Structure 28:

### 70k

Theme - Barn







#### Structure 29:

100k

Theme - Marsh





#### **BONUS: Shade**

# UpSize with 20x30 Shade for

RECTANGLE HIP SHADE

20' x 30' x 8'

MODEL #: RD203008IG (With Glide Elbows) RD203008IN (Without Glide Elbows)

| REF.# | PART DESCRIPTION                 | QTY. |
|-------|-----------------------------