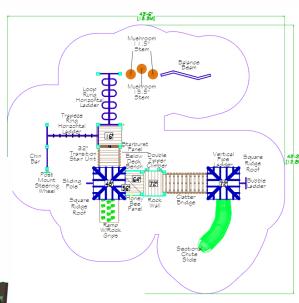

#### **Structure 1:**







#### **Structure 2:**

### 60k







#### Structure 3:



















#### **Structure 8:**

### 40k











#### Structure 10:





#### **Structure 11:**











#### Structure 13:









#### **Structure 14:**









#### **Structure 15:**









#### Structure 16:









#### Structure 17:









#### Structure 18:









#### Structure 19:

### 40k







#### Structure 20:

### 35k





#### Structure 21:







#### **Structure 22:**

### 45k











#### **Structure 24:**









#### **Structure 25:**







#### Structure 26:





#### Structure 27:

## 60k

Theme - Train







#### Structure 28:

### 70k

Theme - Barn







#### Structure 29:

100k

Theme - Marsh





#### **BONUS: Shade**

# UpSize with 20x30 Shade for

RECTANGLE HIP SHADE

20' x 30' x 8'

MODEL #: RD203008IG (With Glide Elbows) RD203008IN (Without Glide Elbows)

| REF.# | PART DESCRIPTION                 | QTY. |
|-------|----------------------------------|------|
| 1     | Ø5.0" Capped Embedded Column     | 4    |
| 2     | Angled Elbow                     | 4    |
| 3     | Ø2.88" Hip Rafter w/ Swaged End  | 4    |
| 4     | Ø2.88" Ridge Pole w/ Swaged Ends | 1    |
| 5     | Rectangle "Y" Connection         | 2    |
| 6     | Fabric Cover w/ Cable Insert     | 1    |
| 7     | Frame Har