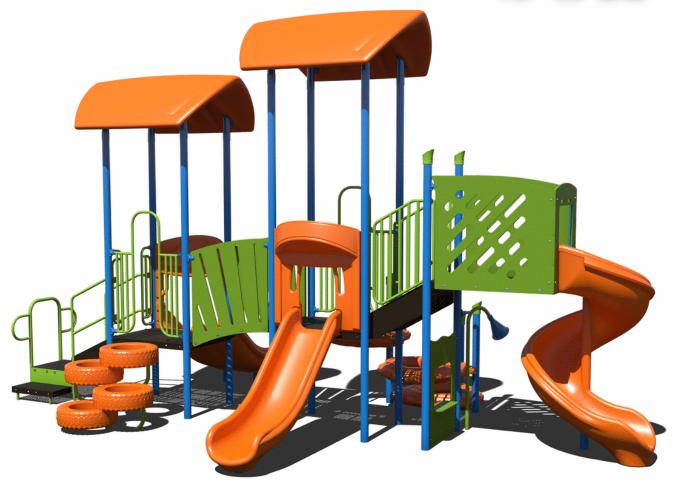

#### **Structure 1:**







#### **Structure 2:**

### 60k







#### Structure 3:



















#### **Structure 8:**

### 40k











#### Structure 10:





#### **Structure 11:**











#### Structure 13:









#### **Structure 14:**









#### **Structure 15:**









#### Structure 16:









#### Structure 17:









#### Structure 18:









#### Structure 19:

### 40k







#### Structure 20:

### 35k





#### Structure 21:







#### **Structure 22:**

### 45k











#### **Structure 24:**









#### **Structure 25:**







#### Structure 26:





#### Structure 27:

## 60k

Theme - Train







#### Structure 28:

### 70k

Theme - Barn







#### Structure 29:

100k

Theme - Marsh





#### **BONUS: Shade**

# UpSize with 20x30 Shade for

RECTANGLE HIP SHADE

20' x 30' x 8'

MODEL #: RD203008IG (With Glide Elbows) RD203008IN (Without Glide Elbows)

| REF.# | PART DESCRIPTION                 | QTY. |
|-------|-----------------------