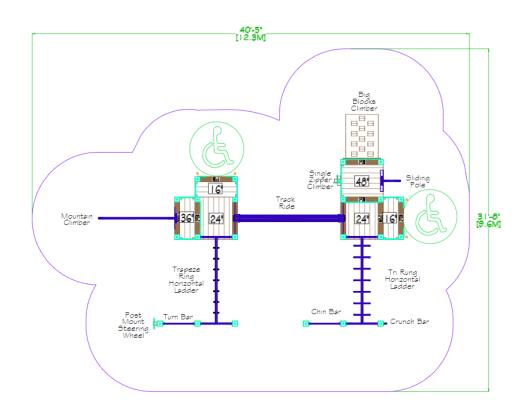

#### **Structure 1:**







#### **Structure 2:**

### 60k







#### Structure 3:



















#### **Structure 8:**

### 40k











#### Structure 10:





#### **Structure 11:**











#### Structure 13:









#### **Structure 14:**









#### **Structure 15:**









#### Structure 16:









#### Structure 17:









#### Structure 18:









#### Structure 19:

### 40k







#### Structure 20:

### 35k





#### Structure 21:







#### **Structure 22:**

### 45k











#### **Structure 24:**









#### **Structure 25:**







#### Structure 26:





#### Structure 27:

## 60k

Theme - Train







#### Structure 28:

### 70k

Theme - Barn







#### Structure 29:

100k

Theme - Marsh





#### **BONUS: Shade**

# UpSize with 20x30 Shade for

RECTANGLE HIP SHADE

20' x 30' x 8'

MODEL #: RD203008IG (With Glide Elbows) RD203008IN (Without Glide Elbows)

| REF.# | PART DESCRIPTION                 | QTY. |
|-------|----------------------------------|------|
| 1     | Ø5.0" Capped Embedded Column     | 4    |
| 2     | Angled Elbow                     | 4    |
| 3     | Ø2.88" Hip Rafter w/ Swaged End  | 4    |
| 4     | Ø2.88" Ridge Pole w/ Swaged Ends | 1    |
| 5     | Rectangle "Y" Connection         | 2    |
| 6     | Fabric Cover w/ Cable Insert     | 1    |
| 7     | Frame Hardware Kit               | 1