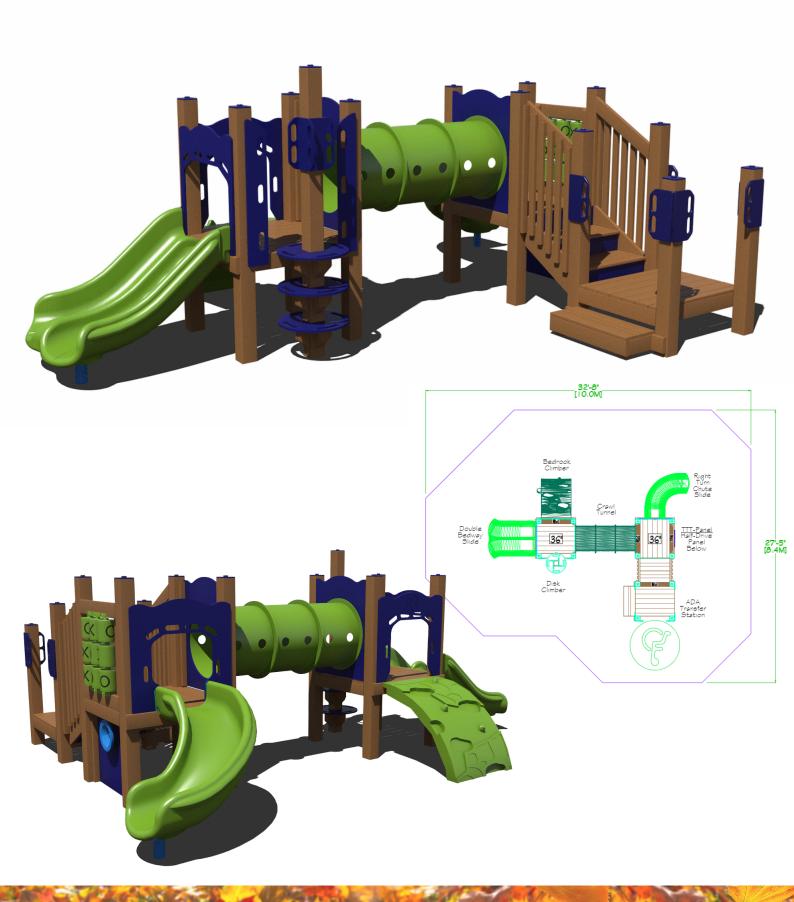

#### **Structure 1:**







#### **Structure 2:**

### 60k







#### Structure 3:



















#### **Structure 8:**

### 40k











#### Structure 10:





#### **Structure 11:**











#### Structure 13:









#### **Structure 14:**









#### **Structure 15:**









#### Structure 16:









#### Structure 17:









#### Structure 18:









#### Structure 19:

### 40k







#### Structure 20:

### 35k





#### Structure 21:







#### **Structure 22:**

### 45k











#### **Structure 24:**









#### **Structure 25:**







#### Structure 26:





#### Structure 27:

## 60k

Theme - Train







#### Structure 28:

### 70k

Theme - Barn







#### Structure 29:

100k

Theme - Marsh





#### **BONUS: Shade**

# UpSize with 20x30 Shade for

RECTANGLE HIP SHADE

20' x 30' x 8'

MODEL #: RD203008IG (With Glide Elbows) RD203008IN (Without Glide Elbows)

| REF.# | PART DESCRIPTION                 | QTY. |
|-------|----------------------------------|------|
| 1     | Ø5.0" Capped Embedded Column     | 4    |
| 2     | Angled Elbow                     | 4    |
| 3     | Ø2.88" Hip Rafter w/ Swaged End  | 4    |
| 4     | Ø2.88" Ridge Pole w/ Swaged Ends | 1    |
| 5     | Rectangle "Y" Connection         | 2    |
| 6     | Fabric Cover w/ Cable Insert     | 1    |
| 7     | Frame Hardware Kit               | 1    |







\*Footing desi