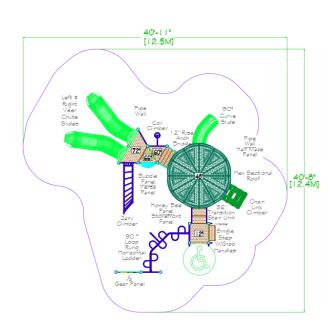

#### **Structure 1:**







#### **Structure 2:**

### 60k







#### Structure 3:



















#### **Structure 8:**

### 40k











#### Structure 10:





#### **Structure 11:**











#### Structure 13:









#### **Structure 14:**









#### **Structure 15:**









#### Structure 16:









#### Structure 17:









#### Structure 18:









#### Structure 19:

### 40k







#### Structure 20:

### 35k





#### Structure 21:







#### **Structure 22:**

### 45k











#### **Structure 24:**









#### **Structure 25:**







#### Structure 26:





#### Structure 27:

## 60k

Theme - Train







#### Structure 28:

### 70k

Theme - Barn







#### Structure 29:

100k

Theme - Marsh





#### **BONUS: Shade**

# UpSize with 20x30 Shade for

RECTANGLE HIP SHADE

20' x 30' x 8'

MODEL #: RD203008IG (With Gl