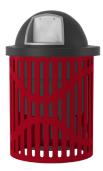

### Classic Trash Receptacle | TR32CLASSIC \$382

REGULAR PRICE: \$478

Receptacle Lids and Liners Sold Separately