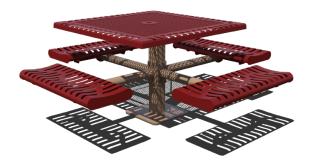

## Classic Pedestal Table | T46CLASSPED \$1,402

REGULAR PRICE: \$1,753

Available in Surface or In-Ground Mount