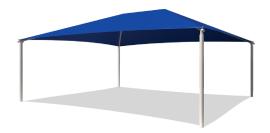

# 20' x 30' Rectangle Hip Shade From \$4,586

In-Ground Mount: RD203008IG \$4,586 \$5,732 Surface Mount: RD203008SG \$4,896 \$6,120

Features 8' Height, Glide Elbow $^{\text{\tiny MM}}$  Fabric Release, and Your Choice of Mounting