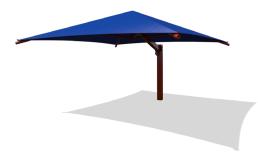

### 12' Square Cantilever Umbrella From \$2,538

In-Ground Mount: CU121208IG **\$2,538** *\$3,172*Surface Mount: CU121208SG **\$2,632** *\$3,290* 

Features 8' Height, Glide Elbow $^{\mbox{\tiny M}}$  Fabric Release, and Your Choice of Mounting