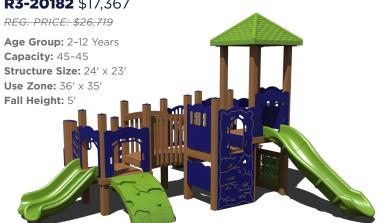

Capacity: 25-30 Structure Size: 23' x 19 **Use Zone:** 35' x 31' Fall Height: 4'

#### **PS3-70857** \$20,065

REG. PRICE: \$33,441

Age Group: 2-5 Years Capacity: 20-25 Structure Size: 19' x 16 **Use Zone:** 31' x 28' Fall Height: 4' **Want this** without shade? **PS3-70857-1** \$15,108



# Play structures

Our recycled playgrounds are made from environmentally-friendly materials — 95% recycled posts and decks to be exact — giving you a playground that isn't harsh on the environment with the added bonus of a natural look. Go ahead, give us try. These high performance playgrounds won't disappoint.

#### **GFP-30025** \$13,562

REG. PRICE: \$20,865

**Age Group:** 2-5 Years Capacity: 10-15 **Structure Size:** 21' × 16' **Use Zone:** 33' x 28' Fall Height: 3'



#### **R3-20182** \$17,367



#### **GFP-30122** \$21.039

REG. PRICE: \$32,368 Age Group: 2-12 Years **Capacity: 35-40** Structure Size: 25' x 22' **Use Zone:** 37' x 34' Fall Height: 7'



#### **R3-20694** \$11,780

REG. PRICE: \$18,123 Age Group: 2-12 Years

Capacity: 20-25 Fall Height: 4'



#### GFP-30125 \$24,507

REG. PRICE: \$37,703

Age Group: 5-12 Years **Capacity:** 35-40 Structure Size: 32' x 31 **Use Zone:** 44′ × 43′ Fall Height: 7'



Age Group: 2-12 Years Capacity: 25-30 Structure Size: 19' x 27' **Use Zone:** 31' x 39' Fall Height: 5'



#### **GFP-30124** \$15.752

REG. PRICE: \$24,234

Age Group: 5-12 Years **Capacity:** 30-35 Structure Size: 29' x 20' **Use Zone:** 41' × 32' Fall Height: 7'





1050 Columbia Dr. Carrollton, GA 30117 866.518.8120 sales@siibrands.com srpplayground.com

**Find Your