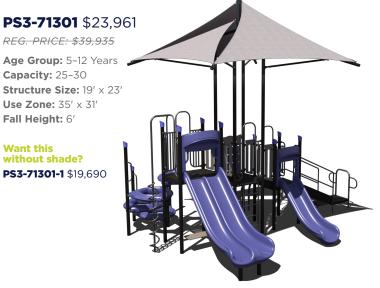

REG. PRICE: \$31,903

Age Group: 5-12 Years Capacity: 20-25 Structure Size:  $22' \times 21'$ **Use Zone:** 33' x 34' Fall Height: 7'

REG. PRICE: \$39,935

Age Group: 5-12 Years **Capacity: 25-30** 

Structure Size: 19' x 23' **Use Zone:** 35′ x 31′ Fall Height: 6'

**Want this** without shade?

**PS3-71301-1** \$19,690