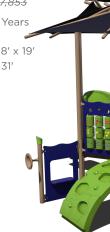

#### **PS3-71311** \$20,713

REG. PRICE: \$34,521 Age Group: 2-12 Years Capacity: 20-25 Structure Size:  $27' \times 22'$ **Use Zone:** 39' x 34' Fall Height: 5'

**PS3-31299** \$15,378

REG. PRICE: \$25,630

**Age Group:** 2-5 Years

Structure Size:  $17' \times 16'$ 

**Use Zone:** 29' x 28'

Capacity: 27

Fall Height: 4'

**Want this** without shade? **PS3-71311-1** \$17,470