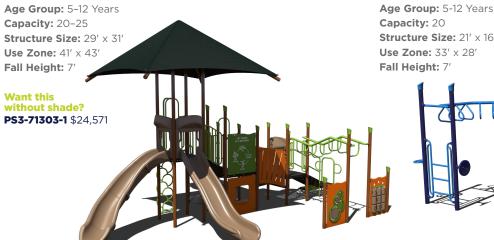

#### PS3-71303 \$27.201

REG. PRICE: \$45.335

## PS3-70445 \$11,623

REG. PRICE: \$19,371

Capacity: 20 Structure Size: 21' x 16' **Use Zone:** 33' x 28' Fall Height: 7