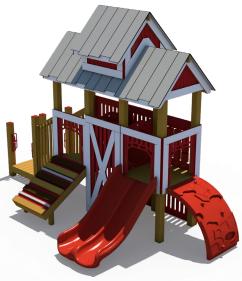

#### **Barn** \$42,788

REG. PRICE: \$57,051

Model: R3FX-30038-R1 Age Group: 2-5 Years Capacity: 30-35 Structure Size: 22' x 15' **Use Zone:** 34' x 27' Fall Height: 4'