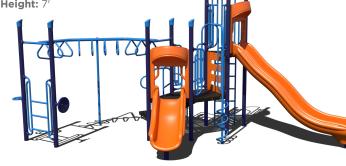

#### PS3-71021 \$22.666

REG. PRICE: \$37,776

Age Group: 5-12 Years Capacity: 34 Structure Size: 24' x 23' **Use Zone:** 36' x 35' Fall Height: 7