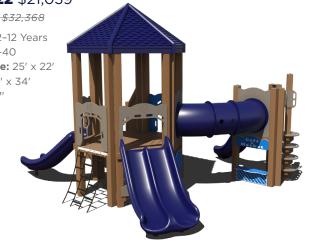

#### **GFP-30122** \$21.039

REG. PRICE: \$32,368 Age Group: 2-12 Years **Capacity: 35-40** Structure Size: 25' x 22' **Use Zone:** 37' x 34' Fall Height: 7'