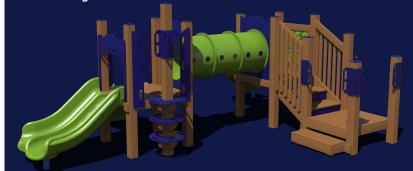

#### **R3-20694** \$11,780

REG. PRICE: \$18,123 Age Group: 2-12 Years

Capacity: 20-25 Fall Height: 4'