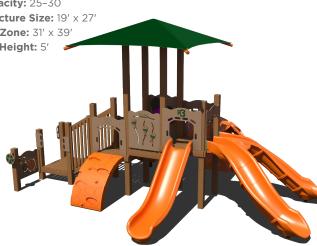

#### GFP-30125 \$24,507

REG. PRICE: \$37,703

Age Group: 5-12 Years **Capacity:** 35-40 Structure Size: 32' x 31 **Use Zone:** 44′ × 43′ Fall Height: 7'

Age Group: 2-12 Years Capacity: 25-30 Structure Size: 19' x 27' **Use Zone:** 31' x 39' Fall Height: 5'