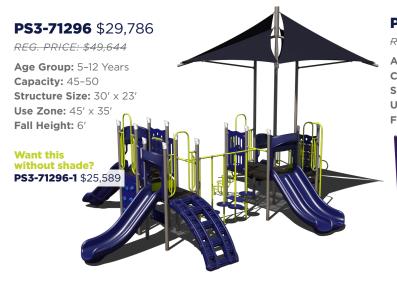

#### **PS3-71297** \$19.372

REG. PRICE: \$32,287

**Age Group:** 5-12 Years Capacity: 25-30 Structure Size: 31' x 26' **Use Zone:** 43' x 38'