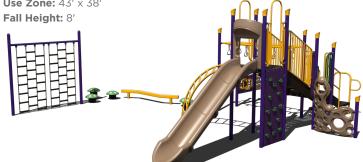

REG. PRICE: \$31,903

Age Group: 5-12 Years Capacity: 20-25 Structure Size:  $22' \times 21'$ **Use Zone:** 33' x 34' Fall Height: 7'

REG. PRICE: \$39,935

Age Group: 5-12 Years **Capacity: 25-30** 

Structure Size: 19' x 23' **Use Zone:** 35′ x 31′ Fall Height: 6'