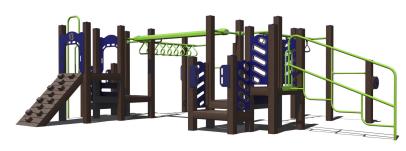

0-15 **Structure Size:** 21' × 16' **Use Zone:** 33' x 28' Fall Height: 3'



#### **R3-20182** \$17,367



#### **GFP-30122** \$21.039

REG. PRICE: \$32,368 Age Group: 2-12 Years **Capacity: 35-40** Structure Size: 25' x 22' **Use Zone:** 37' x 34' Fall Height: 7'



#### **R3-20694** \$11,780

REG. PRICE: \$18,123 Age Group: 2-12 Years

Capacity: 20-25 Fall Height: 4'



#### GFP-30125 \$24,507

REG. PRICE: \$37,703

Age Group: 5-12 Years **Capacity:** 35-40 Structure Size: 32' x 31 **Use Zone:** 44′ × 43′ Fall Height: 7'



Age Group: 2-12 Years Capacity: 25-30 Structure Size: 19' x 27' **Use Zone:** 31' x 39' Fall Height: 5'



#### **GFP-30124** \$15.752

REG. PRICE: \$24,234

Age Group: 5-12 Years **Capacity:** 30-35 Structure Size: 29' x 20' **Use Zone:** 41' × 32' Fall Height: 7'





1050 Columbia Dr. Carrollton, GA 30117 866.518.8120 sales@siibrands.com srpplayground.com

**Find Your Local Sales Representative** 

Visit srpplayground.com/contact-a-rep

REF: Q2Q32021