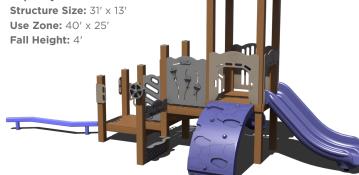

#### **Barn** \$42,788

REG. PRICE: \$57,051

Model: R3FX-30038-R1 Age Group: 2-5 Years Capacity: 30-35 Structure Size: 22' x 15' **Use Zone:** 34' x 27' Fall Height: 4'