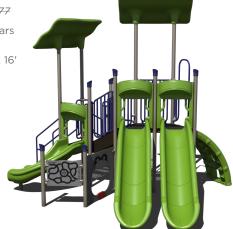

#### PS3-71021 \$22.666

REG. PRICE: \$37,776

Age Group: 5-12 Years Capacity: 34 Structure Size: 24' x 23' **Use Zone:** 36' x 35' Fall Height: 7