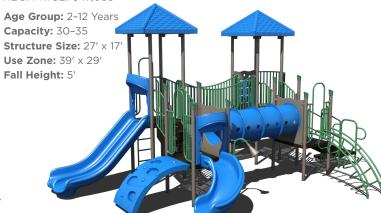

#### **PS3-71308** \$17,626

REG. PRICE: \$29,377

Age Group: 2-12 Years Capacity: 25-30 **Use Zone:** 30' x 28'

**PS3-70570** \$24,643

REG. PRICE: \$41,071

Age Group: 2-12 Years Capacity: 20-25 Structure Size: 27' x 17 **Use Zone:** 39' x 29' Fall Height: 6'