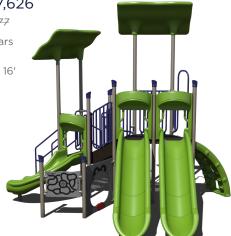

#### **PS3-71308** \$17,626

REG. PRICE: \$29,377

Age Group: 2-12 Years Capacity: 25-30 **Use Zone:** 30' x 28'

**PS3-70570** \$24,643

REG. PRICE: \$41,071

Age Group: 2-12 Years Capacity: 20-25 Structure Size: 27' x 17 **Use Zone:** 39' x 29' Fall Height: 6'