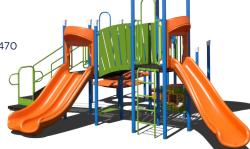

#### PS3-71021 \$22.666

REG. PRICE: \$37,776

Age Group: 5-12 Years Capacity: 34 Structure Size: 24' x 23' **Use Zone:** 36' x 35' Fall Height: 7