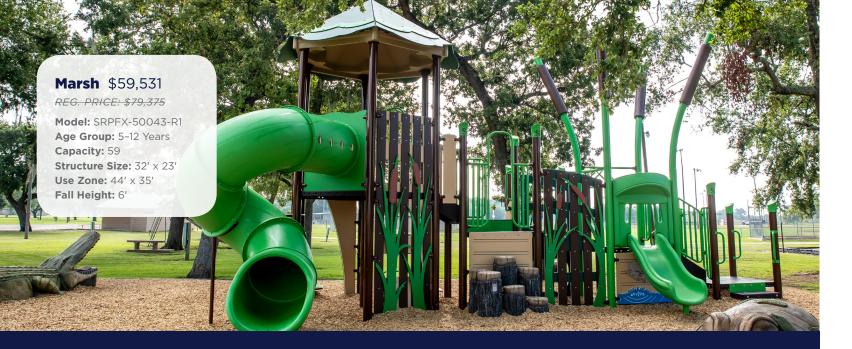

#### GFP-30125 \$24,507

REG. PRICE: \$37,703

Age Group: 5-12 Years **Capacity:** 35-40 Structure Size: 32' x 31 **Use Zone:** 44′ × 43′ Fall Height: 7'

Age Group: 2-12 Years Capacity: 25-30 Structure Size: 19' x 27' **Use Zone:** 31' x 39' Fall Height: 5'