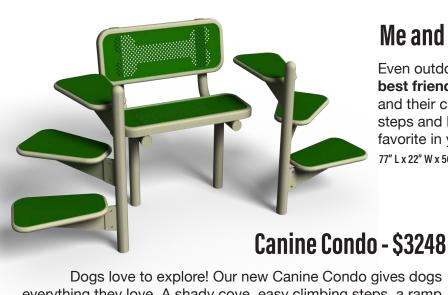

## Me and My Pal Bench - \$1994

Even outdoors, dogs like to spend time with their human best friends. Here's the first bench designed for people and their canine buddies. Dogs can hop right up the steps and be close to the one they love. This will be a favorite in your next dog park - better get two! 77" L x 22" W x 50" H, 180 lbs.

Dogs love to explore! Our new Canine Condo gives dogs everything they love. A shady cove, easy climbing steps, a ramp adventure - topped off with a sheltered perch that dogs will absolutely love. You better bring some treats to get dogs to leave the Canine Condo!