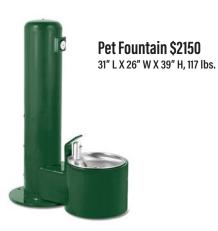

138" L x 33" W x 93" H, 352 lbs.

115" L x 15" H, 77 lbs.

Starter Platform \$692

Sky Crossing \$2708 210" L x 17" W x 31" H, 194 lbs.

Pet Wash Station - \$1845 50" L x 27" W x 58" H, 197 lbs.

**Tunnel Run \$973** 43" L x 33" W x 41" H, 90 lbs