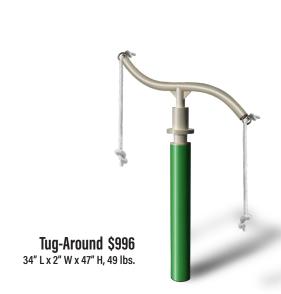

138" L x 33" W x 93" H, 352 lbs.

115" L x 15" H, 77 lbs.

Starter Platform \$692

Sky Crossing \$2708 210" L x 17" W x 31" H, 194 lbs.

Pet Wash Station - \$1845 50" L x 27" W x 58" H, 197 lbs.

**Tunnel Run \$973** 43" L x 33" W x 41" H, 90 lbs