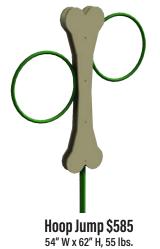

138" L x 33" W x 93" H, 352 lbs.

115" L x 15" H, 77 lbs.

Starter Platform \$692

Sky Crossing \$2708 210" L x 17" W x 31" H, 194 lbs.

Pet Wash Station - \$1845 50" L x 27" W x 58" H, 197 lbs.

**Tunnel Run \$973** 43" L x 33" W x 41" H, 90 lbs