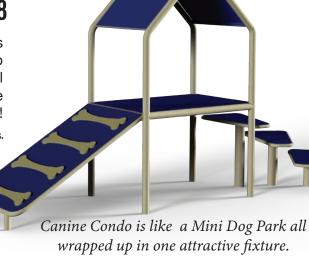

Dogs love to explore! Our new Canine Condo gives dogs everything they love. A shady cove, easy climbing steps, a ramp adventure - topped off with a sheltered perch that dogs will absolutely love. You better bring some treats to get dogs to leave the Canine Condo!