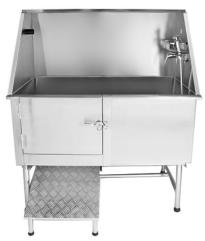

138" L x 33" W x 93" H, 352 lbs.

115" L x 15" H, 77 lbs.

Starter Platform \$692

Sky Crossing \$2708 210" L x 17" W x 31" H, 194 lbs.

Pet Wash Station - \$1845 50" L x 27" W x 58" H, 197 lbs.

**Tunnel Run \$973** 43" L x 33" W x 41" H, 90 lbs