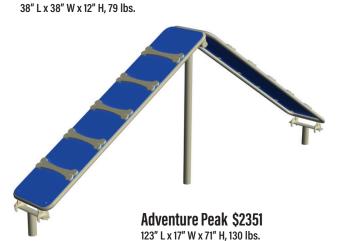

138" L x 33" W x 93" H, 352 lbs.

115" L x 15" H, 77 lbs.

Starter Platform \$692

Sky Crossing \$2708 210" L x 17" W x 31" H, 194 lbs.

Pet Wash Station - \$1845 50" L x 27" W x 58" H, 197 lbs.

**Tunnel Run \$973** 43" L x 33" W x 41" H, 90 lbs