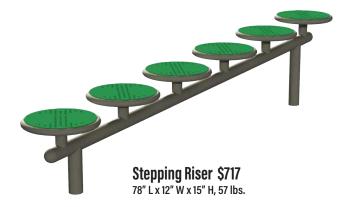

138" L x 33" W x 93" H, 352 lbs.

115" L x 15" H, 77 lbs.

Starter Platform \$692

Sky Crossing \$2708 210" L x 17" W x 31" H, 194 lbs.

Pet Wash Station - \$1845 50" L x 27" W x 58" H, 197 lbs.

**Tunnel Run \$973** 43" L x 33" W x 41" H, 90 lbs