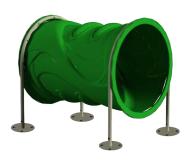

138" L x 33" W x 93" H, 352 lbs.

115" L x 15" H, 77 lbs.

Starter Platform \$692

Sky Crossing \$2708 210" L x 17" W x 31" H, 194 lbs.

Pet Wash Station - \$1845 50" L x 27" W x 58" H, 197 lbs.

**Tunnel Run \$973** 43" L x 33" W x 41" H, 90 lbs