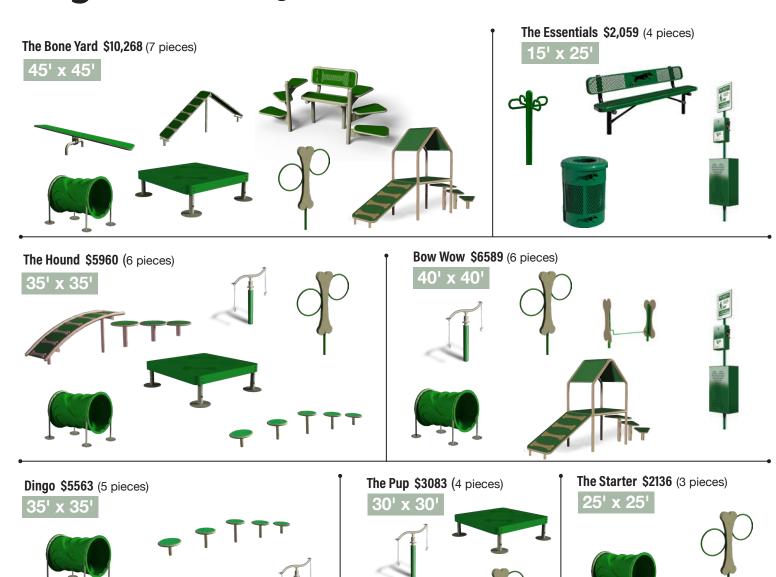

shady cove, easy climbing steps, a ramp adventure - topped off with a sheltered perch that dogs will absolutely love. You better bring some treats to get dogs to leave the Canine Condo!

138" L x 33" W x 93" H, 352 lbs.





115" L x 15" H, 77 lbs.



Starter Platform \$692





Sky Crossing \$2708 210" L x 17" W x 31" H, 194 lbs.



Pet Wash Station - \$1845 50" L x 27" W x 58" H, 197 lbs.



**Tunnel Run \$973** 43" L x 33" W x 41" H, 90 lbs



Pet Waste Bags \$75 Case (10 Rolls of 200 each) 14" x 6" x 8.25", 12.5 lbs



**Pet Waste Station \$289** 13" L x 10" W x 77" H, 33 lbs.





Fire Hydrant - \$493 25" H X 13.5" W, 49 lbs.

Teeter Totter \$966 96" L x 17" W x 21" H, 132 lbs.



Ramp and Steps \$2027 163" L x 25" W x 45" H, 189 lbs.



## Dog Park Kits Big to small. Great values!