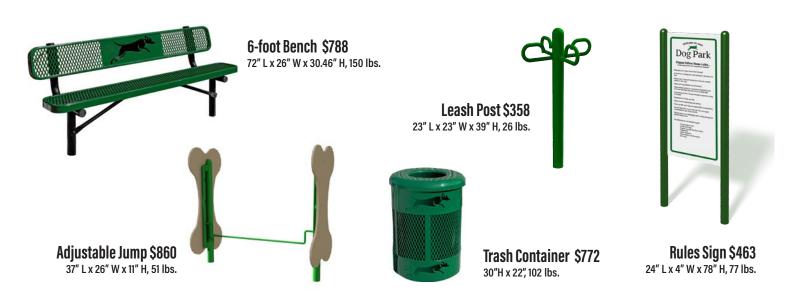

Pet Waste Bags \$75 Case (10 Rolls of 200 each) 14" x 6" x 8.25", 12.5 lbs

**Pet Waste Station \$289** 13" L x 10" W x 77" H, 33 lbs.

Fire Hydrant - \$493 25" H X 13.5" W, 49 lbs.

Teeter Totter \$966 96" L x 17" W x 21" H, 132 lbs.

Ramp and Steps \$2027 163" L x 25" W x 45" H, 189 lbs.